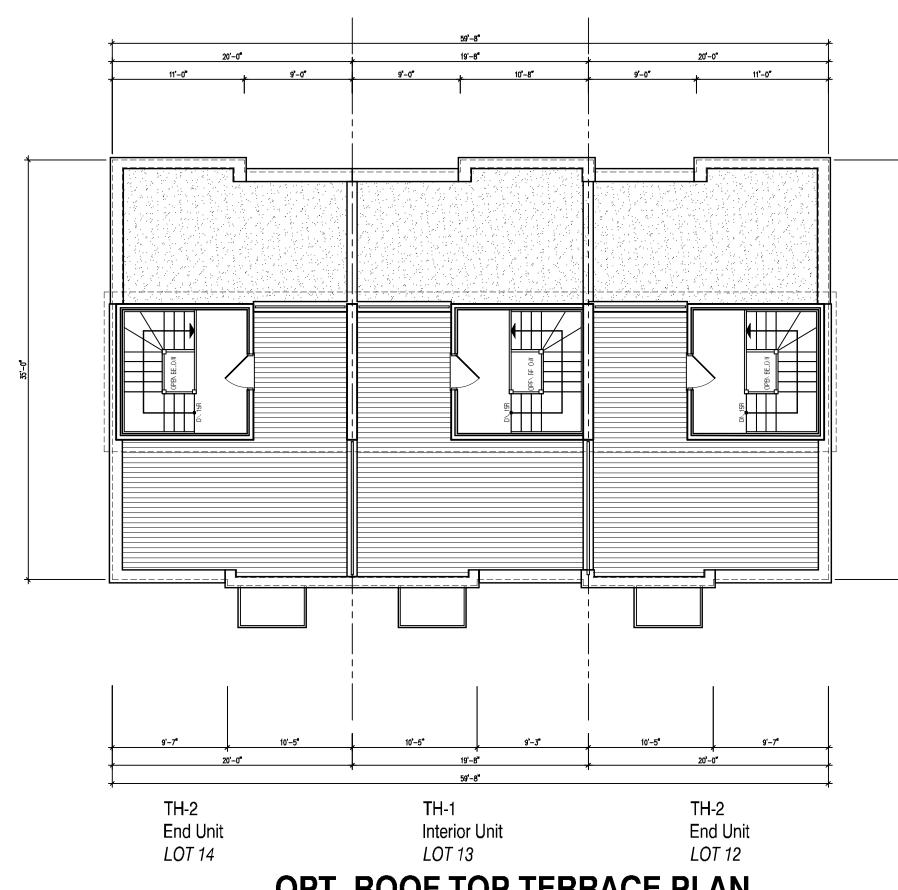

## **MISSISSAUGA**

6.0m 3 STOREY STREET FACING TOWNHOUSE

OPT. ROOF TOP TERRACE PLAN

THIRD FLOOR PLAN FOR OPT. TERRACE

BLOCK 3

**PRELIMINARY** NOT TO BE USED FOR CONSTRUCTION

DESIGN GROUP INC 64 JARDIN DR. SUITE 3A VAUGHAN ONT. L4K 3P3 TEL: 905 660-3377 FAX: 905 660-3713 EMAIL: info@jardindesign.ca