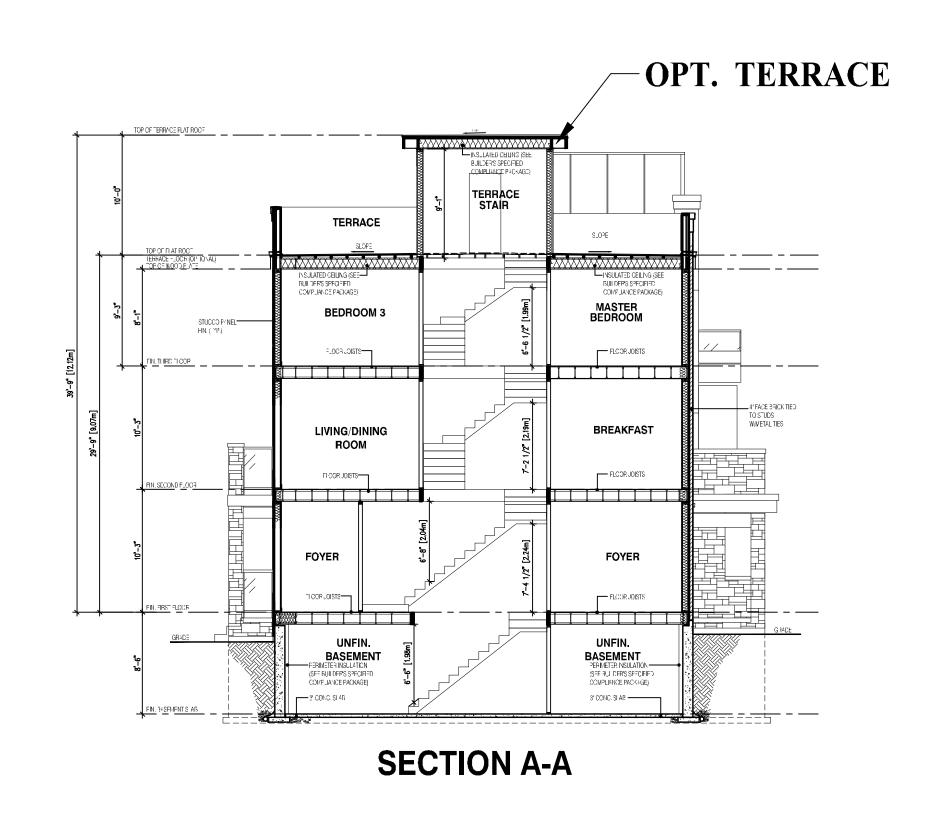

## **MISSISSAUGA**

6.0m 3 STOREY STREET FACING TOWNHOUSE

OPT. ROOF TOP TERRACE PLAN

THIRD FLOOR PLAN FOR OPT. TERRACE

BLOCK 3

**PRELIMINARY** NOT TO BE USED FOR CONSTRUCTION

DESIGN GROUP INC 64 JARDIN DR. SUITE 3A VAUGHAN ONT. L4K 3P3 TEL: 905 660-3377 FAX: 905 660-3713 EMAIL: info@jardindesign.ca