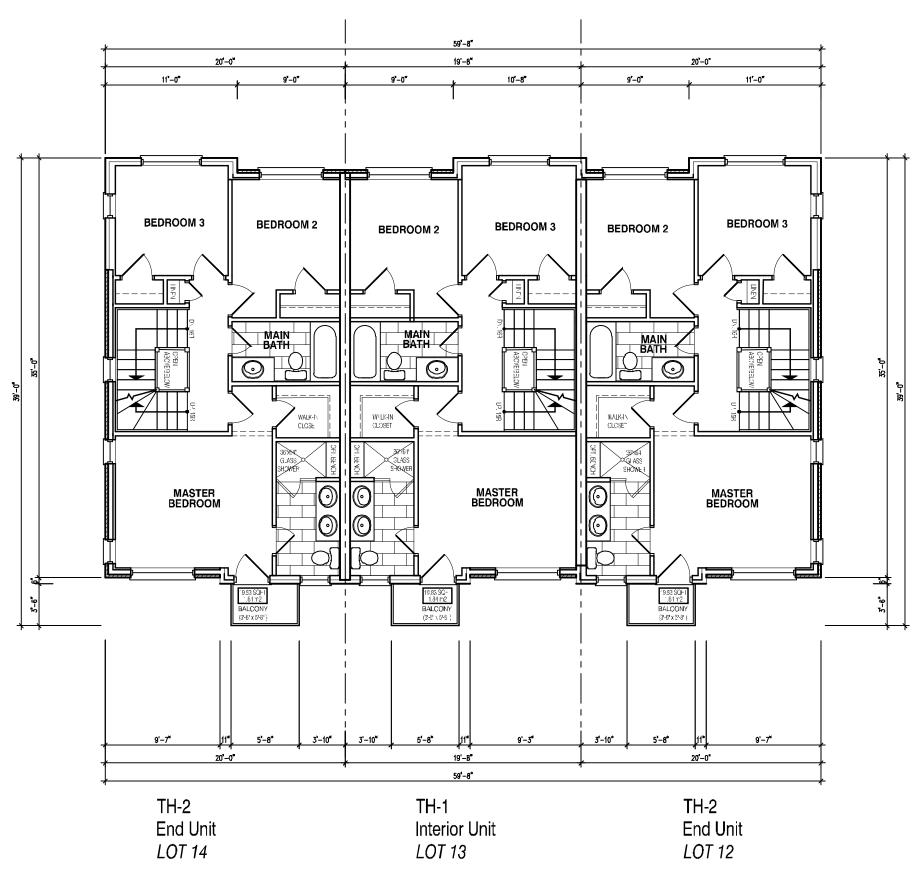

## **MISSISSAUGA**

6.0m 3 STOREY STREET FACING TOWNHOUSE

OPT. ROOF TOP TERRACE PLAN

THIRD FLOOR PLAN FOR OPT. TERRACE

BLOCK 3

**PRELIMINARY** NOT TO BE USED FOR CONSTRUCTION

DESIGN GROUP INC 64 JARDIN DR. SUITE 3A VAUGHAN ONT. L4K 3P3 TEL: 905 660-3377 FAX: 905 660-3713 EMAIL: info@jardindesign.ca