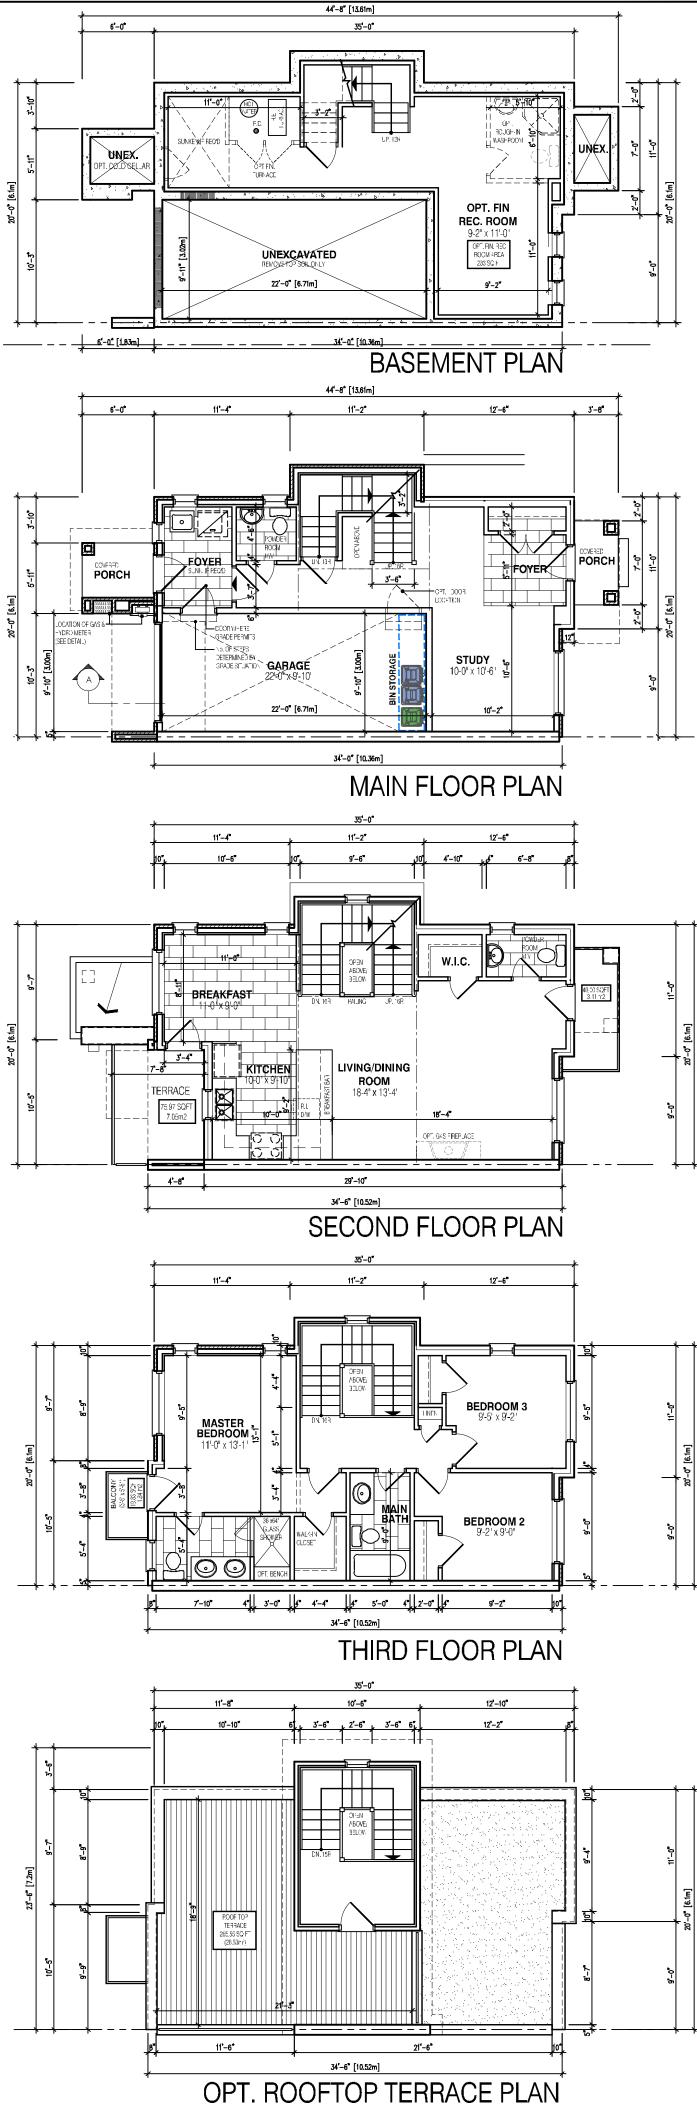

## **TOWNHOUSE END LOT (TH-2)** 6.0m 3 STOREY STREET FACING TOWNHOUSE

**GROUND FLOOR AREA** 458.7 SQ F 651 SQ. FI SECOND FLOOR AREA THIRD FLOOR AREA = 696.2 SQ FT TOTAL FLOOR AREA = 1805.90 SQ FT 167.77 m = 16.70 sq. ADD ALL OPEN AREAS ADD FIN. BASEMENT AREA = 274.8 SQ.F **GROSS FLOOR AREA** = 2097.40 sq.1 194.85 m<sup>2</sup> GROUND FLOOR COVERAGE 454 9 sq I 236 SQ F1 GARAGE COVERAGE / AREA PORCH COVERAGE / AREA 61 1 SQ FI 690.90 SQ FT COVERAGE W/O PORCH 64.19 m ² = 752.00 sq. COVERAGE W/ PORCH 69.86 m ² **AREA CALCULATIONS TH-2** (W/ ROOF TOP TERRACE) FINISHED BASEMENT AREA 0 soGROUND FLOOR AREA 458.7 SQ F 651 SQ. FI SECOND FLOOR AREA = 696.2 SQ FT THIRD FLOOR AREA ERRACE FLOOR AREA = 292.08 SQ. FT TOTAL FLOOR AREA = 2097.98 SQ F 194.91 m<sup>2</sup> = 16.70 SQ. F ADD ALL OPEN AREAS ADD FIN. BASEMENT AREA = 274.8 SQ F GROSS FLOOR AREA = 2389.48 SQ F 221.99 m <sup>2</sup> GROUND FLOOR COVERAGE 454.9 SQ F 232 3 SQ FT GARAGE COVERAGE / AREA PORCH COVERAGE / AREA 61 1 SQ I COVERAGE W/O PORCH 687.20 SQ F 63.84 m<sup>2</sup> = 748.30 SQ FT COVERAGE W/ PORCH

69.52 m ²

0 SQ. F1

OPT. ROOFTOP TERRACE PLAN

PARTIAL THIRD FLOOR PLAN FOR OPT. ROOF TOP TERRACE