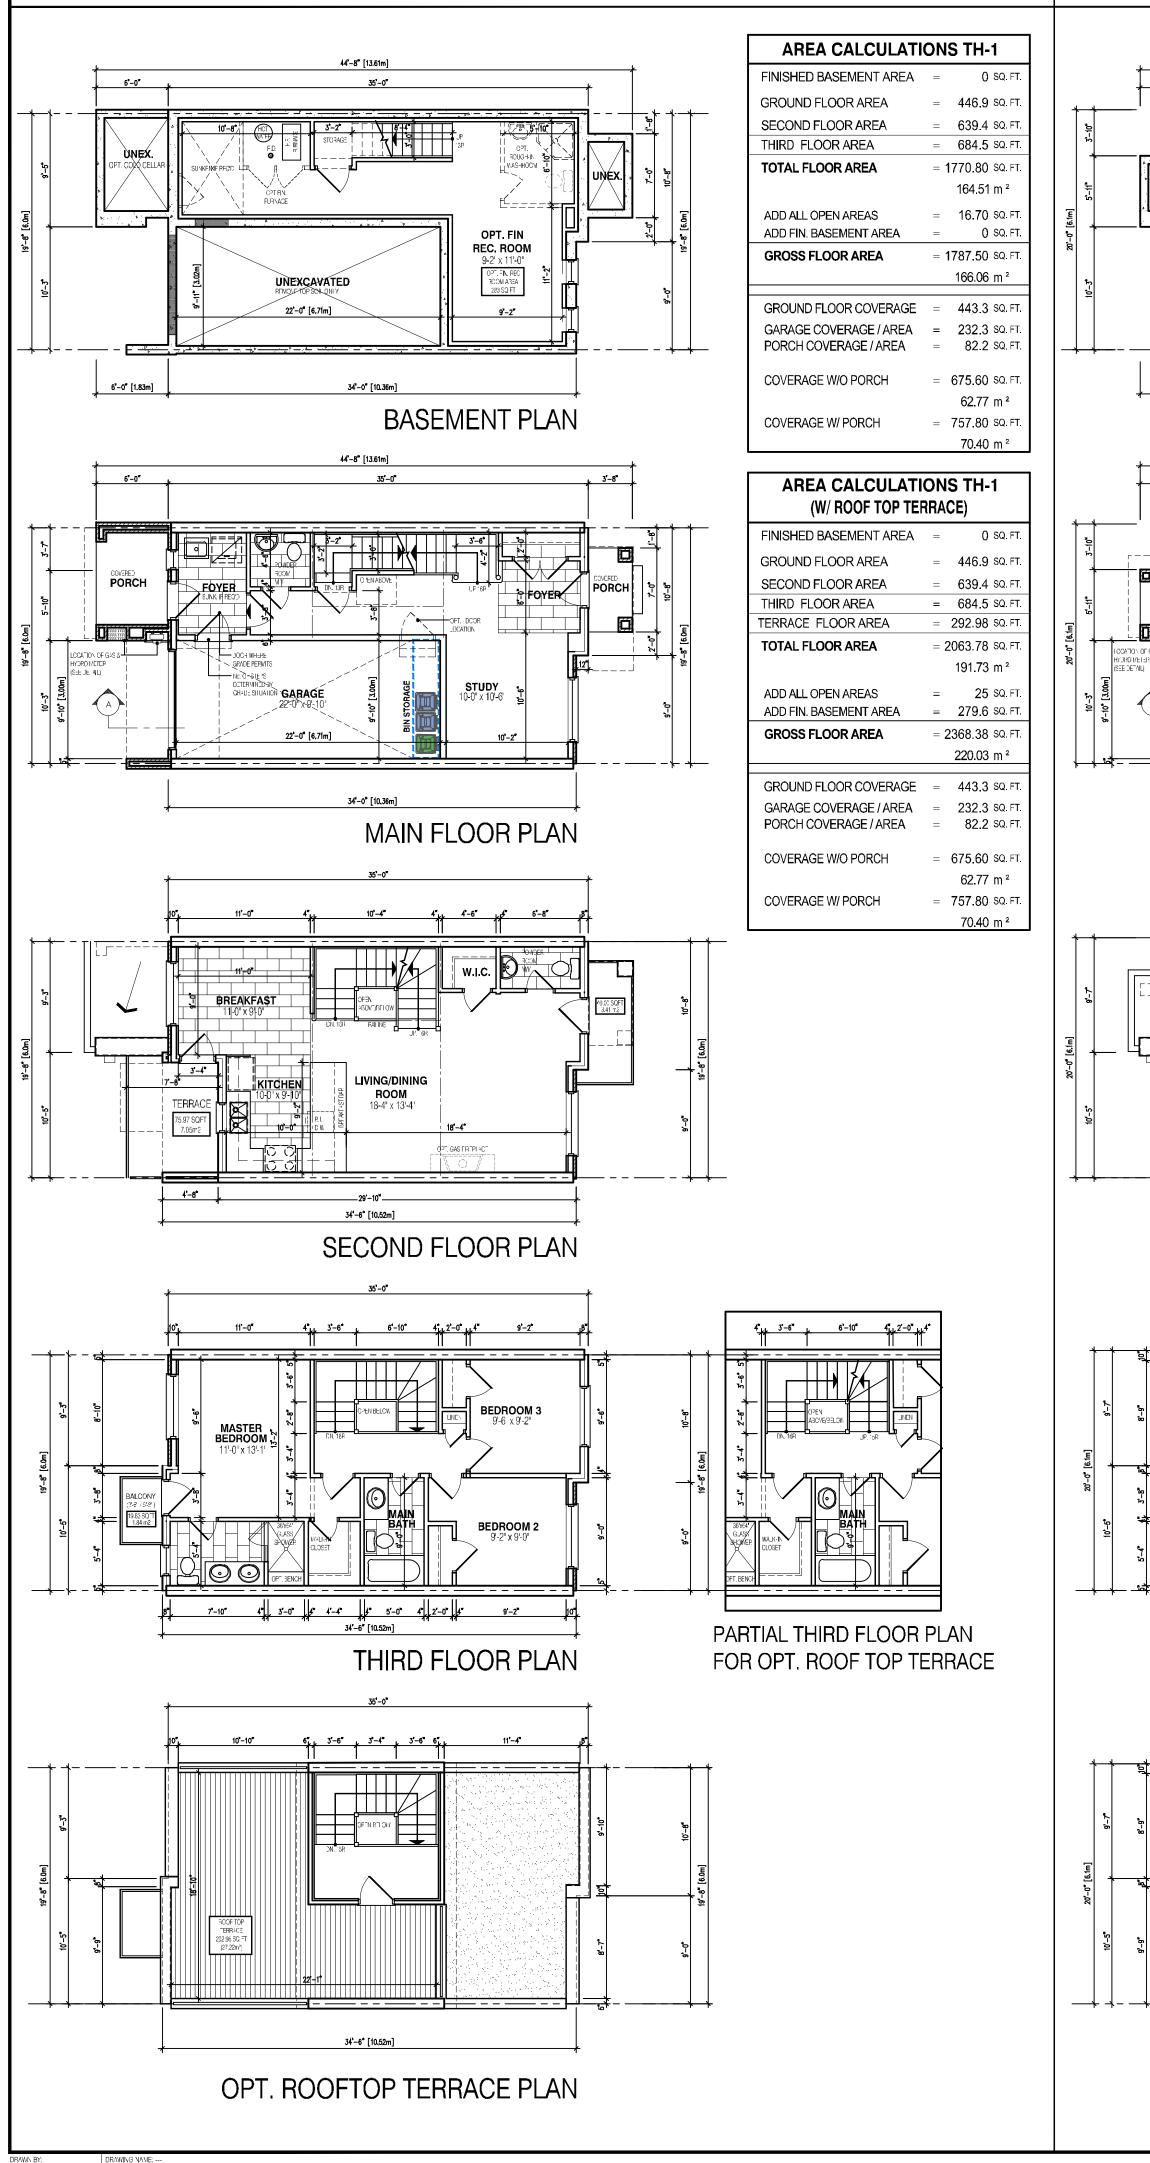

## **TOWNHOUSE END LOT (TH-2)** 6.0m 3 STOREY STREET FACING TOWNHOUSE

**GROUND FLOOR AREA** 458.7 SQ F 651 SQ. FI SECOND FLOOR AREA THIRD FLOOR AREA = 696.2 SQ FT TOTAL FLOOR AREA = 1805.90 SQ FT 167.77 m = 16.70 sq. ADD ALL OPEN AREAS ADD FIN. BASEMENT AREA = 274.8 SQ.F **GROSS FLOOR AREA** = 2097.40 sq.1 194.85 m<sup>2</sup> GROUND FLOOR COVERAGE 454 9 sq I 236 SQ F1 GARAGE COVERAGE / AREA PORCH COVERAGE / AREA 61 1 SQ FI 690.90 SQ FT COVERAGE W/O PORCH 64.19 m ² = 752.00 sq. COVERAGE W/ PORCH 69.86 m ² **AREA CALCULATIONS TH-2** (W/ ROOF TOP TERRACE) FINISHED BASEMENT AREA 0 soGROUND FLOOR AREA 458.7 SQ F 651 SQ. FI SECOND FLOOR AREA = 696.2 SQ FT THIRD FLOOR AREA ERRACE FLOOR AREA = 292.08 SQ. FT TOTAL FLOOR AREA = 2097.98 SQ F 194.91 m<sup>2</sup> = 16.70 SQ. F ADD ALL OPEN AREAS ADD FIN. BASEMENT AREA = 274.8 SQ F GROSS FLOOR AREA = 2389.48 SQ F 221.99 m <sup>2</sup> GROUND FLOOR COVERAGE 454.9 SQ F 232 3 SQ FT GARAGE COVERAGE / AREA PORCH COVERAGE / AREA 61 1 SQ I COVERAGE W/O PORCH 687.20 SQ F 63.84 m<sup>2</sup> = 748.30 SQ FT COVERAGE W/ PORCH

69.52 m ²

0 SQ. F1

OPT. ROOFTOP TERRACE PLAN

PARTIAL THIRD FLOOR PLAN FOR OPT. ROOF TOP TERRACE