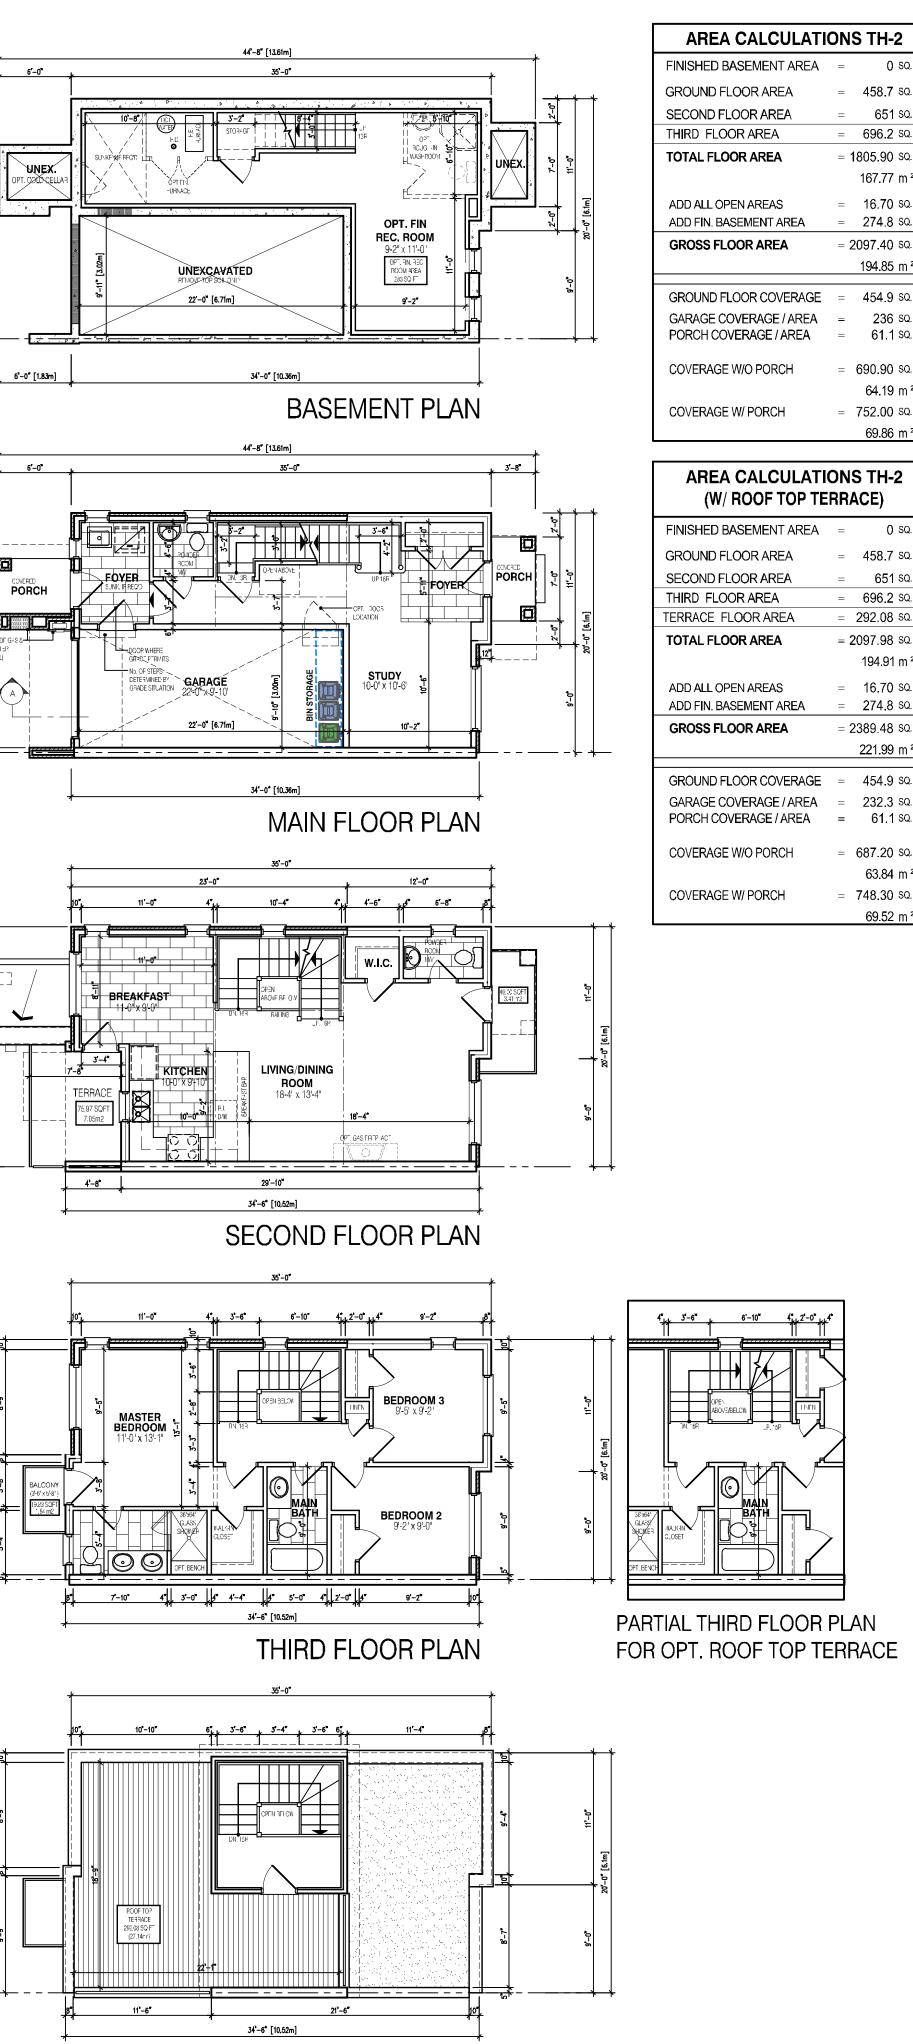

## **TOWNHOUSE CORNER LOT (TH-3)** 6.0m 3 STOREY STREET FACING TOWNHOUSE

| AREA CALCULATI<br>FINISHED BASEMENT AREA                                                                                                                                                                                                                                                        | ONS TH-                                                                                                                                              | 3                                                                                                                                                      |
|-------------------------------------------------------------------------------------------------------------------------------------------------------------------------------------------------------------------------------------------------------------------------------------------------|------------------------------------------------------------------------------------------------------------------------------------------------------|--------------------------------------------------------------------------------------------------------------------------------------------------------|
|                                                                                                                                                                                                                                                                                                 | UNS IH-                                                                                                                                              | ა                                                                                                                                                      |
| FINISHED BASEMENT AREA                                                                                                                                                                                                                                                                          | 0                                                                                                                                                    | 00 FT                                                                                                                                                  |
|                                                                                                                                                                                                                                                                                                 | -                                                                                                                                                    | SQ. FT.                                                                                                                                                |
| GROUND FLOOR AREA                                                                                                                                                                                                                                                                               |                                                                                                                                                      |                                                                                                                                                        |
| SECOND FLOOR AREA                                                                                                                                                                                                                                                                               | = 681.35<br>= 726.54                                                                                                                                 |                                                                                                                                                        |
|                                                                                                                                                                                                                                                                                                 | = 720.54                                                                                                                                             |                                                                                                                                                        |
| TOTAL FLOOR AREA                                                                                                                                                                                                                                                                                | 176.23                                                                                                                                               |                                                                                                                                                        |
|                                                                                                                                                                                                                                                                                                 |                                                                                                                                                      |                                                                                                                                                        |
| ADD ALL OPEN AREAS<br>ADD FIN. BASEMENT AREA                                                                                                                                                                                                                                                    | = 20.87<br>= 301.1                                                                                                                                   |                                                                                                                                                        |
|                                                                                                                                                                                                                                                                                                 | = 2218.91                                                                                                                                            |                                                                                                                                                        |
|                                                                                                                                                                                                                                                                                                 | 206.14                                                                                                                                               | m ²                                                                                                                                                    |
| GROUND FLOOR COVERAGE                                                                                                                                                                                                                                                                           | = 446 15                                                                                                                                             | SQ. FT.                                                                                                                                                |
| GARAGE COVERAGE / AREA                                                                                                                                                                                                                                                                          |                                                                                                                                                      |                                                                                                                                                        |
| PORCH COVERAGE / AREA                                                                                                                                                                                                                                                                           |                                                                                                                                                      |                                                                                                                                                        |
| COVERAGE W/O PORCH                                                                                                                                                                                                                                                                              | = 682.25                                                                                                                                             | SQ. FT.                                                                                                                                                |
|                                                                                                                                                                                                                                                                                                 | 63.38                                                                                                                                                | m ²                                                                                                                                                    |
| COVERAGE W/ PORCH                                                                                                                                                                                                                                                                               | = 743.35                                                                                                                                             | SQ. FT.                                                                                                                                                |
|                                                                                                                                                                                                                                                                                                 | 69.06                                                                                                                                                | m 2                                                                                                                                                    |
| AREA CALCULATI                                                                                                                                                                                                                                                                                  | ONS TH-                                                                                                                                              | 3                                                                                                                                                      |
| (W/ ROOF TOP TE                                                                                                                                                                                                                                                                                 | RRACE)                                                                                                                                               |                                                                                                                                                        |
| (W/ ROOF TOP TE<br>FINISHED BASEMENT AREA                                                                                                                                                                                                                                                       | <b>RRACE)</b><br>= 0                                                                                                                                 | SQ. FT.                                                                                                                                                |
| (W/ ROOF TOP TE<br>FINISHED BASEMENT AREA<br>GROUND FLOOR AREA                                                                                                                                                                                                                                  | <b>RRACE)</b><br>= 0<br>= 489.05                                                                                                                     | SQ. FT.                                                                                                                                                |
| (W/ ROOF TOP TE<br>FINISHED BASEMENT AREA<br>GROUND FLOOR AREA<br>SECOND FLOOR AREA                                                                                                                                                                                                             | <b>RRACE)</b><br>= 0                                                                                                                                 | SQ. FT.<br>SQ. FT.<br>SQ. FT.                                                                                                                          |
| (W/ ROOF TOP TE<br>FINISHED BASEMENT AREA<br>GROUND FLOOR AREA<br>SECOND FLOOR AREA<br>THIRD FLOOR AREA                                                                                                                                                                                         | <b>RRACE)</b><br>= 0<br>= 489.05<br>= 681.35                                                                                                         | SQ. FT.<br>SQ. FT.<br>SQ. FT.<br>SQ. FT.                                                                                                               |
| (W/ ROOF TOP TE<br>FINISHED BASEMENT AREA<br>GROUND FLOOR AREA<br>SECOND FLOOR AREA<br>THIRD FLOOR AREA<br>TERRACE FLOOR AREA                                                                                                                                                                   | <b>RRACE)</b><br>= 0<br>= 489.05<br>= 681.35<br>= 726.54                                                                                             | SQ. FT.<br>SQ. FT.<br>SQ. FT.<br>SQ. FT.                                                                                                               |
| (W/ ROOF TOP TE<br>FINISHED BASEMENT AREA<br>GROUND FLOOR AREA<br>SECOND FLOOR AREA<br>THIRD FLOOR AREA<br>TERRACE FLOOR AREA                                                                                                                                                                   | <b>RRACE</b> )   = 0   = 489.05   = 681.35   = 726.54   = 213.70                                                                                     | SQ. FT.<br>SQ. FT.<br>SQ. FT.<br>SQ. FT.<br>SQ. FT.<br>SQ. FT.                                                                                         |
| (W/ ROOF TOP TE<br>FINISHED BASEMENT AREA<br>GROUND FLOOR AREA<br>SECOND FLOOR AREA<br>THIRD FLOOR AREA<br>TERRACE FLOOR AREA                                                                                                                                                                   | <b>RRACE</b> )   = 0   = 489.05   = 681.35   = 726.54   = 213.70   = 2110.64                                                                         | SQ. FT.<br>SQ. FT.<br>SQ. FT.<br>SQ. FT.<br>SQ. FT.<br>SQ. FT.                                                                                         |
| (W/ ROOF TOP TE<br>FINISHED BASEMENT AREA<br>GROUND FLOOR AREA<br>SECOND FLOOR AREA<br>THIRD FLOOR AREA<br>TERRACE FLOOR AREA<br>TOTAL FLOOR AREA<br>ADD ALL OPEN AREAS<br>ADD FIN. BASEMENT AREA                                                                                               | <b>RRACE)</b><br>= 0<br>= 489.05<br>= 681.35<br>= 726.54<br>= 213.70<br>= 2110.64<br>196.08<br>= 31.31<br>= 301.1                                    | SQ. FT.<br>SQ. FT.<br>SQ. FT.<br>SQ. FT.<br>SQ. FT.<br>SQ. FT.<br>SQ. FT.<br>SQ. FT.                                                                   |
| (W/ ROOF TOP TE<br>FINISHED BASEMENT AREA<br>GROUND FLOOR AREA<br>SECOND FLOOR AREA<br>THIRD FLOOR AREA<br>TERRACE FLOOR AREA<br>TOTAL FLOOR AREA<br>ADD ALL OPEN AREAS                                                                                                                         | <b>RRACE</b> )   = 0   = 489.05   = 681.35   = 726.54   = 213.70   = 2110.64   196.08   = 31.31   = 301.1                                            | SQ. FT.<br>SQ. FT.<br>SQ. FT.<br>SQ. FT.<br>SQ. FT.<br>SQ. FT.<br>SQ. FT.<br>SQ. FT.<br>SQ. FT.                                                        |
| (W/ ROOF TOP TE<br>FINISHED BASEMENT AREA<br>GROUND FLOOR AREA<br>SECOND FLOOR AREA<br>THIRD FLOOR AREA<br>TERRACE FLOOR AREA<br>TOTAL FLOOR AREA<br>ADD ALL OPEN AREAS<br>ADD FIN. BASEMENT AREA                                                                                               | <b>RRACE)</b><br>= 0<br>= 489.05<br>= 681.35<br>= 726.54<br>= 213.70<br>= 2110.64<br>196.08<br>= 31.31<br>= 301.1                                    | SQ. FT.<br>SQ. FT.<br>SQ. FT.<br>SQ. FT.<br>SQ. FT.<br>SQ. FT.<br>SQ. FT.<br>SQ. FT.<br>SQ. FT.                                                        |
| (W/ ROOF TOP TE<br>FINISHED BASEMENT AREA<br>GROUND FLOOR AREA<br>SECOND FLOOR AREA<br>THIRD FLOOR AREA<br>TERRACE FLOOR AREA<br>TOTAL FLOOR AREA<br>ADD ALL OPEN AREAS<br>ADD FIN. BASEMENT AREA                                                                                               | <b>RRACE</b> )   = 0   = 489.05   = 681.35   = 726.54   = 213.70   = 2110.64   196.08   = 31.31   = 301.1   = 2443.05   226.97                       | SQ. FT.<br>SQ. FT.<br>SQ. FT.<br>SQ. FT.<br>SQ. FT.<br>SQ. FT.<br>SQ. FT.<br>SQ. FT.<br>SQ. FT.<br>M <sup>2</sup>                                      |
| (W/ ROOF TOP TE<br>FINISHED BASEMENT AREA<br>GROUND FLOOR AREA<br>SECOND FLOOR AREA<br>THIRD FLOOR AREA<br>TERRACE FLOOR AREA<br>TOTAL FLOOR AREA<br>ADD ALL OPEN AREAS<br>ADD FIN. BASEMENT AREA<br>GROSS FLOOR AREA<br>GROUND FLOOR COVERAGE<br>GARAGE COVERAGE / AREA                        | <b>RRACE</b> )   = 0   = 489.05   = 681.35   = 726.54   = 213.70   = 2110.64   196.08   = 31.31   = 301.11   = 2443.05   226.97   = 446.15   = 232.3 | SQ. FT.<br>SQ. FT.                                  |
| (W/ ROOF TOP TE<br>FINISHED BASEMENT AREA<br>GROUND FLOOR AREA<br>SECOND FLOOR AREA<br>THIRD FLOOR AREA<br>TERRACE FLOOR AREA<br>TOTAL FLOOR AREA<br>ADD ALL OPEN AREAS<br>ADD FIN. BASEMENT AREA<br>GROSS FLOOR AREA                                                                           | <b>RRACE</b> )   = 0   = 489.05   = 681.35   = 726.54   = 213.70   = 2110.64   196.08   = 31.31   = 301.11   = 2443.05   226.97   = 446.15   = 232.3 | SQ. FT.<br>SQ. FT.<br>SQ. FT.<br>SQ. FT.<br>SQ. FT.<br>SQ. FT.<br>SQ. FT.<br>SQ. FT.<br>SQ. FT.<br>SQ. FT.                                             |
| (W/ ROOF TOP TE<br>FINISHED BASEMENT AREA<br>GROUND FLOOR AREA<br>SECOND FLOOR AREA<br>THIRD FLOOR AREA<br>TERRACE FLOOR AREA<br>TOTAL FLOOR AREA<br>ADD ALL OPEN AREAS<br>ADD FIN. BASEMENT AREA<br>GROSS FLOOR AREA<br>GROUND FLOOR COVERAGE<br>GARAGE COVERAGE / AREA                        | <b>RRACE</b> )   = 0   = 489.05   = 681.35   = 726.54   = 213.70   = 2110.64   196.08   = 31.31   = 301.11   = 2443.05   226.97   = 446.15   = 232.3 | SQ. FT.<br>SQ. FT.                       |
| (W/ ROOF TOP TE<br>FINISHED BASEMENT AREA<br>GROUND FLOOR AREA<br>SECOND FLOOR AREA<br>THIRD FLOOR AREA<br>THIRD FLOOR AREA<br>TOTAL FLOOR AREA<br>ADD ALL OPEN AREAS<br>ADD FIN. BASEMENT AREA<br>GROSS FLOOR AREA<br>GROUND FLOOR COVERAGE<br>GARAGE COVERAGE / AREA<br>PORCH COVERAGE / AREA | <b>RRACE</b> )   = 0   = 489.05   = 681.35   = 726.54   = 213.70   = 2110.64   196.08   = 301.1   = 2443.05   226.97   = 446.15   = 232.3   = 61.1   | SQ. FT.<br>SQ. FT. |