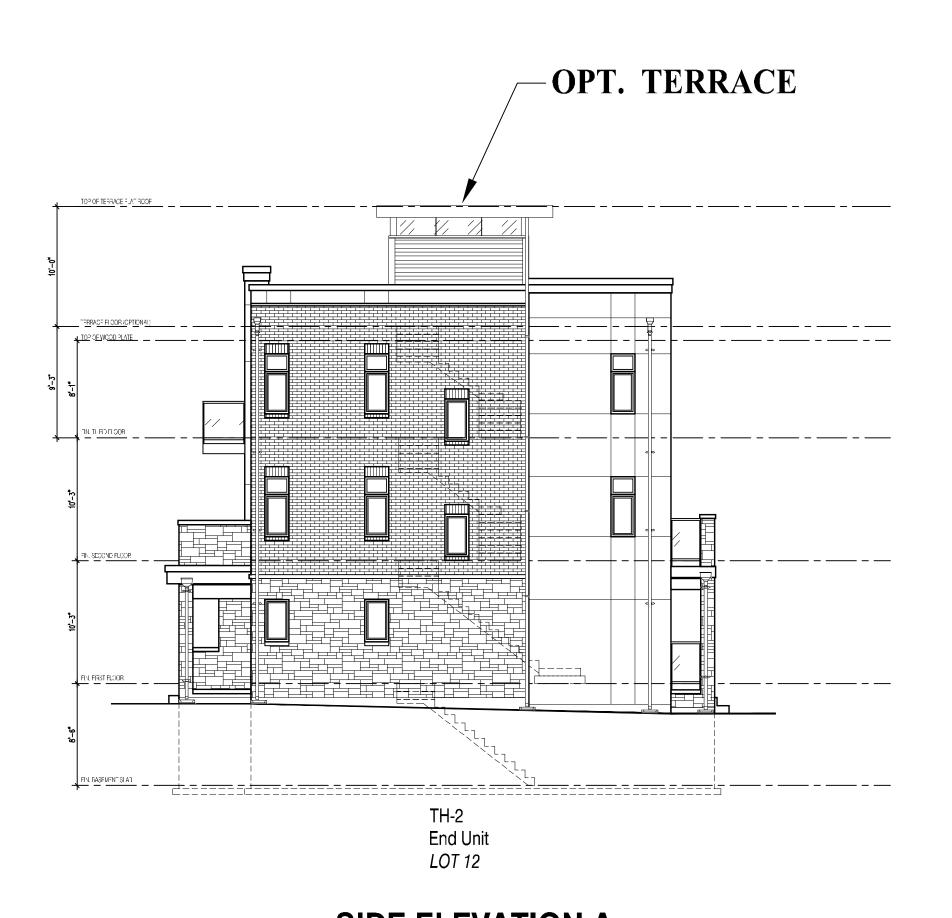

## GOREWAY DRIVE & ETUDE DRIVE

## MISSISSAUGA

6.0m 3 STOREY STREET FACING TOWNHOUSE

FRONT ELEVATION A BLOCK 3

REAR ELEVATION A BLOCK 3

SIDE ELEVATION A BLOCK 3

SIDE ELEVATION A BLOCK 3

BLOCK 3

PRELIMINARY