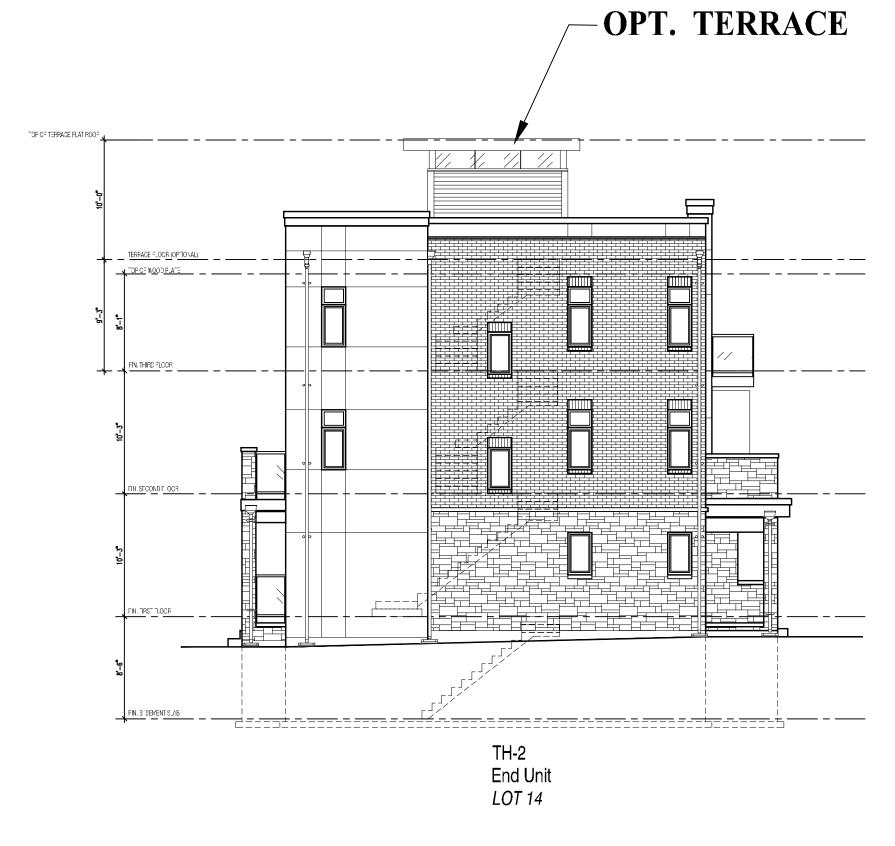

## GOREWAY DRIVE & ETUDE DRIVE

## MISSISSAUGA

6.0m 3 STOREY STREET FACING TOWNHOUSE

FRONT ELEVATION A BLOCK 3

REAR ELEVATION A BLOCK 3

SIDE ELEVATION A BLOCK 3

SIDE ELEVATION A BLOCK 3

BLOCK 3

PRELIMINARY