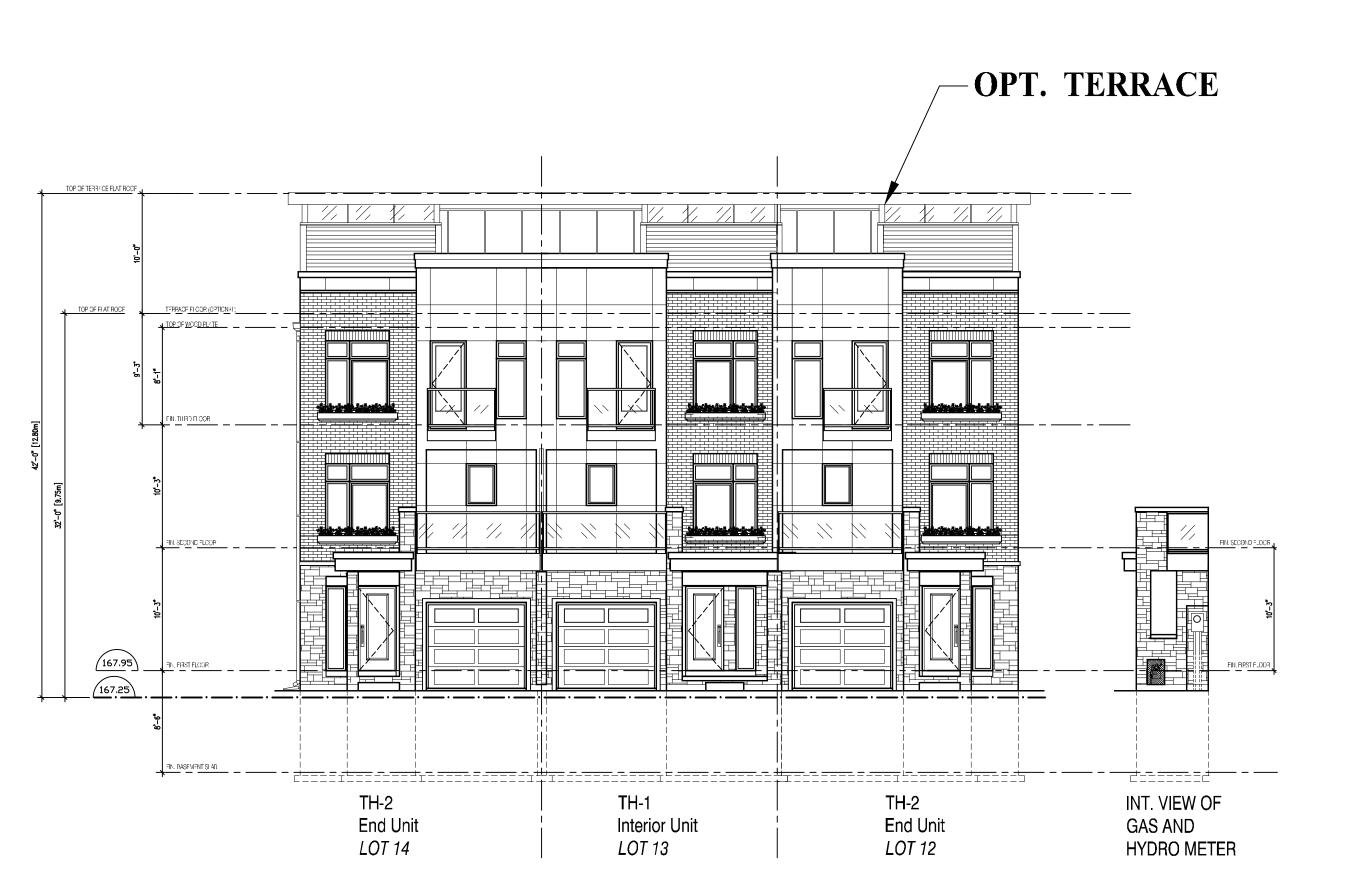

## GOREWAY DRIVE & ETUDE DRIVE

## MISSISSAUGA

6.0m 3 STOREY STREET FACING TOWNHOUSE

FRONT ELEVATION A BLOCK 3

REAR ELEVATION A BLOCK 3

SIDE ELEVATION A BLOCK 3

SIDE ELEVATION A BLOCK 3

BLOCK 3

PRELIMINARY