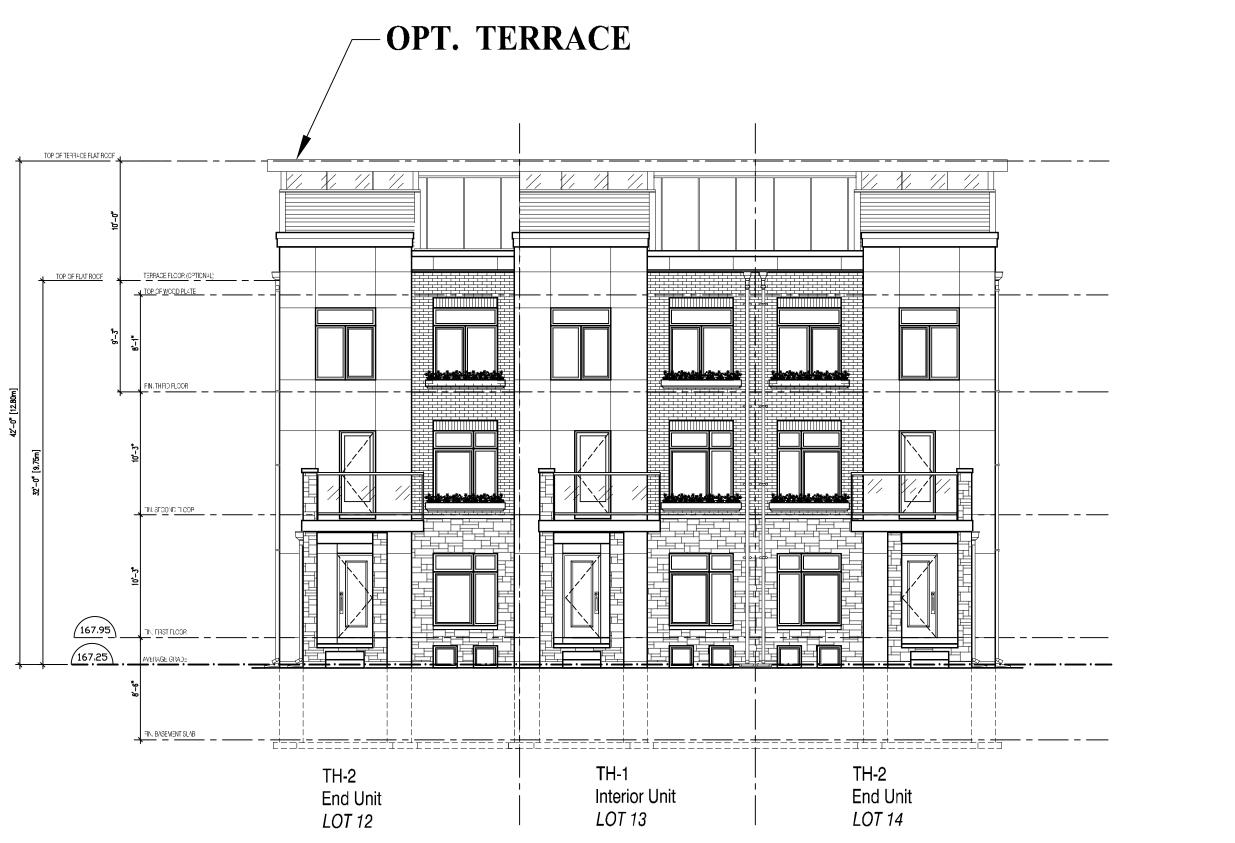

## GOREWAY DRIVE & ETUDE DRIVE

## MISSISSAUGA

6.0m 3 STOREY STREET FACING TOWNHOUSE

FRONT ELEVATION A BLOCK 3

REAR ELEVATION A BLOCK 3

SIDE ELEVATION A BLOCK 3

SIDE ELEVATION A BLOCK 3

BLOCK 3

PRELIMINARY