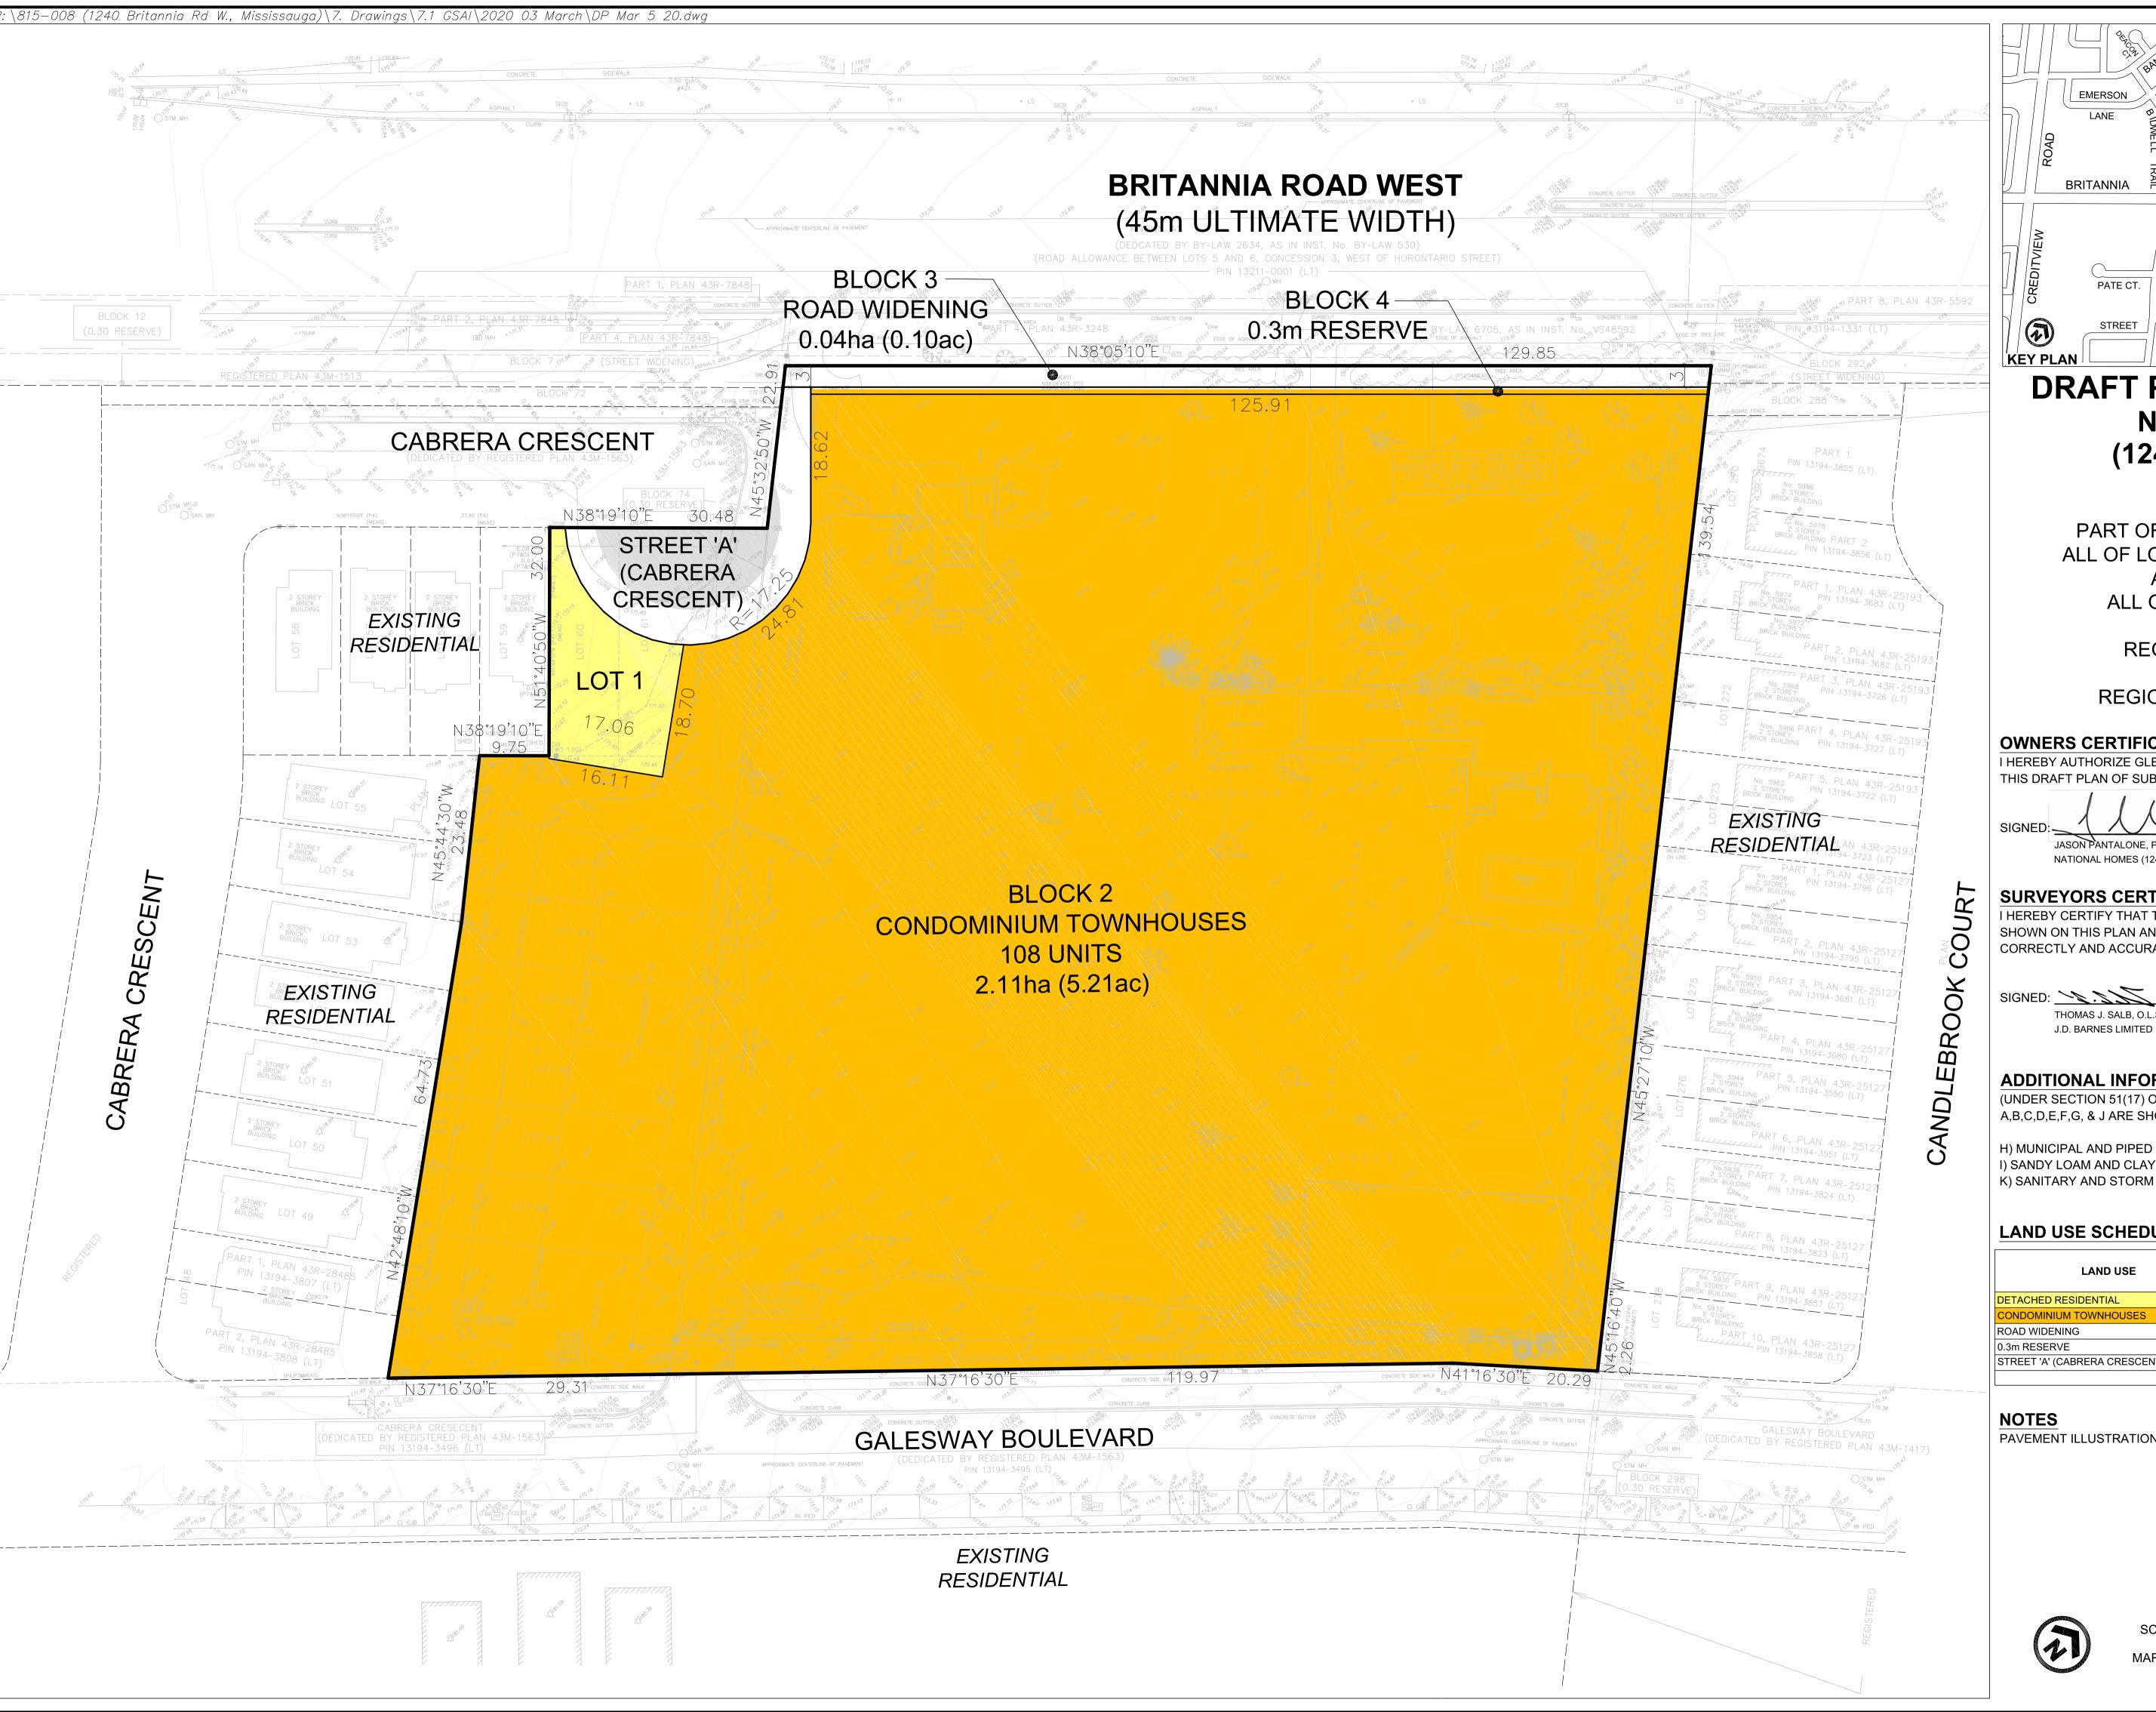

# DRAFT PLAN OF SUBDIVISION NATIONAL HOMES (1240 BRITANNIA) INC.

FILE #

PART OF LOT 5, CONCESSION 3, W.H.S. ALL OF LOTS 60 TO 69, BOTH INCLUSIVE & ALL OF BLOCKS 70 & 71, ALL OF BLOCK 75 (0.3 RESERVE), CABRERA CRESCENT, REGISTERED PLAN 43M-1563, CITY OF MISSISSAUGA REGIONAL MUNICIPALITY OF PEEL

## LAND USE SCHEDULE

| LAND USE                      | LOTS / BLOCKS | AREA<br>(ha) | AREA<br>(ac) | UNITS |
|-------------------------------|---------------|--------------|--------------|-------|
| DETACHED RESIDENTIAL          |               | 0.04         | 0.10         | 1     |
| CONDOMINIUM TOWNHOUSES        |               | 2.11         | 5.21         | 108   |
| ROAD WIDENING                 | 3             | 0.04         | 0.10         |       |
| 0.3m RESERVE                  | 4             | 0.00         | 0.00         |       |
| STREET 'A' (CABRERA CRESCENT) |               | 0.05         | 0.12         |       |
| TOTAL                         | 4             | 2.24         | 5.54         | 109   |

PAVEMENT ILLUSTRATION IS DIAGRAMMATIC ONLY

SCALE 1:400 (24 x 36) MARCH 5, 2020