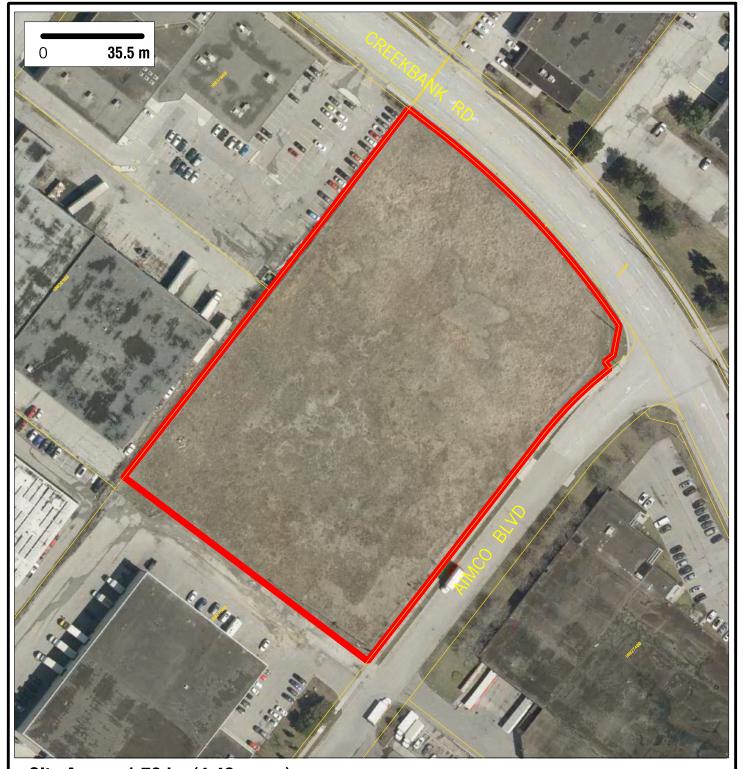

Site Area: 1.79 ha (4.43 acres) Location: Northeast EA (West) / Ward 5 Zoning: E2 Official Plan Land Use Designation: BE NAS: 0 ha (0 acres) Nearest H/W Interchange: Hwy 401/Dixie Road, 1566m away Nearest Bus Stop: AIMCO BLVD west of CREEKBANK RD, 62m away Nearest Fire Station: FIRE STATION 117, 2118m away Full Report & Mapping: mississauga.ca/data Contact the Economic Development Office: mississauga.ca/business