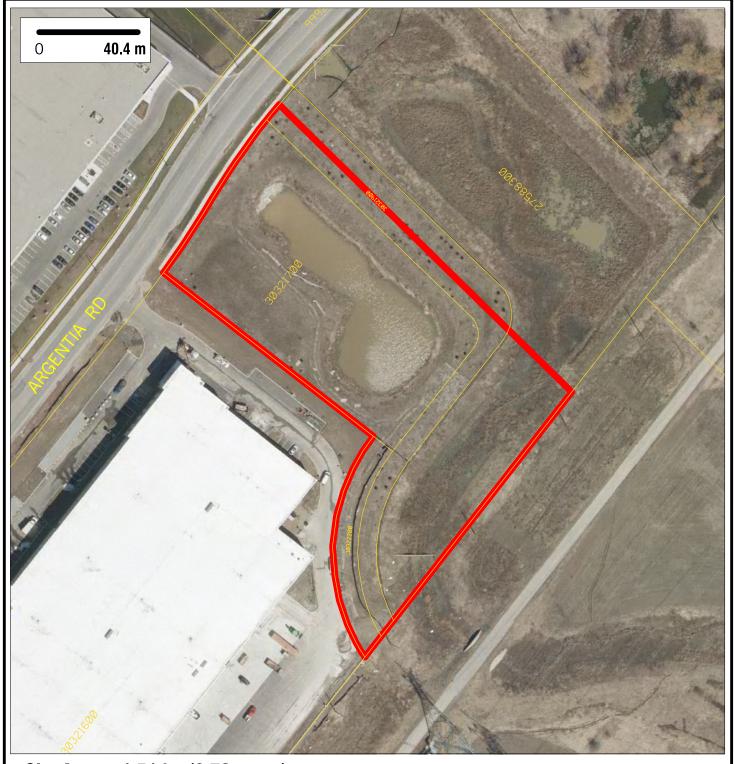

Site Area: 1.51 ha (3.72 acres) Location: Meadowvale Business Park CC / Ward 9 Zoning: E2-117, G1 Official Plan Land Use Designation: BE NAS: 0 ha (0 acres) Nearest H/W Interchange: Hwy 401/Hwy 407, 1185m away Nearest Bus Stop: CACTUS GATE at BLACK WALNUT TR, 677m away Nearest Fire Station: FIRE STATION 111, 2591m away Full Report & Mapping: mississauga.ca/data Contact the Economic Development Office: mississauga.ca/business