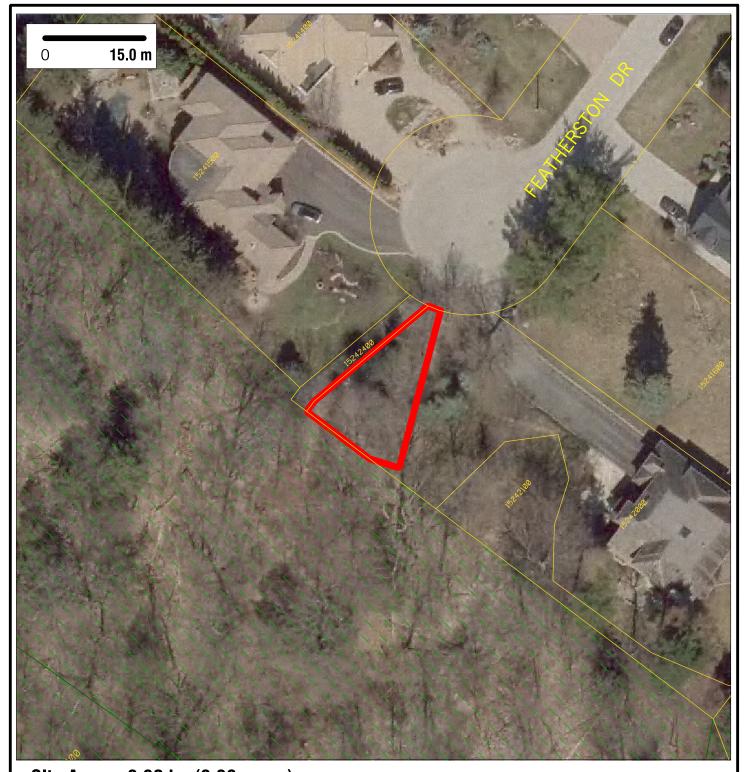

Site Area: 0.02 ha (0.06 acres) Location: Erin Mills NHD / Ward 8 Zoning: R1-18 Official Plan Land Use Designation: LDI NAS: 0 ha (0 acres) Nearest H/W Interchange: Hwy 403/Erin Mills Parkway, 2001m away Nearest Bus Stop: MISSISSAUGA RD at FEATHERSTON DR, 308m away Nearest Fire Station: FIRE STATION 107, 1233m away Full Report & Mapping: mississauga.ca/data Contact the Economic Development Office: mississauga.ca/business