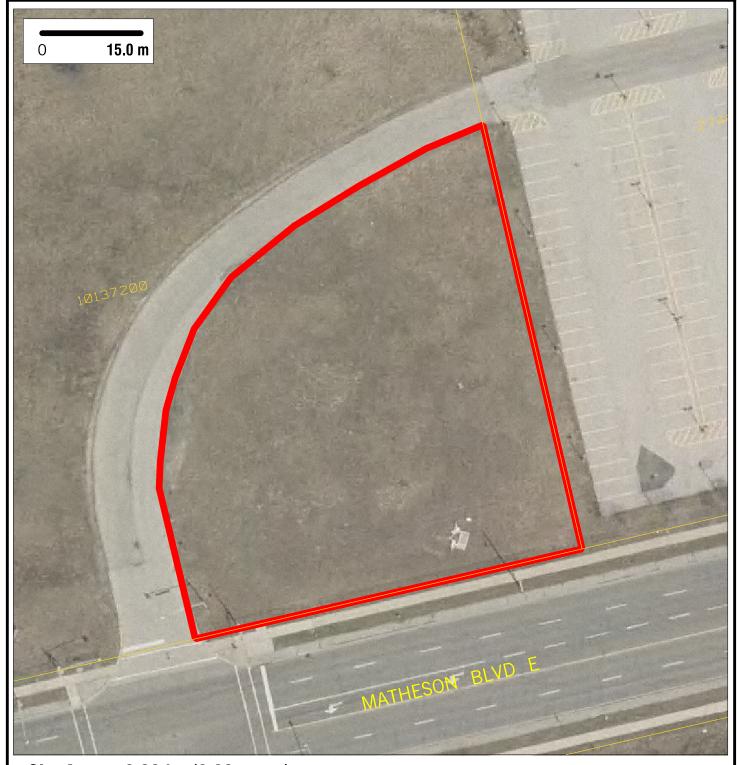

Site Area: 0.33 ha (0.83 acres) Location: Airport CC / Ward 5 Zoning: E1-18 Official Plan Land Use Designation: BE NAS: 0 ha (0 acres) Nearest H/W Interchange: Hwy 401/Renforth Drive, 716m away Nearest Bus Stop: COMMERCE BLVD at MATHESON BLVD, 73m away Nearest Fire Station: FIRE STATION 119, 3013m away Full Report & Mapping: mississauga.ca/data Contact the Economic Development Office: mississauga.ca/business