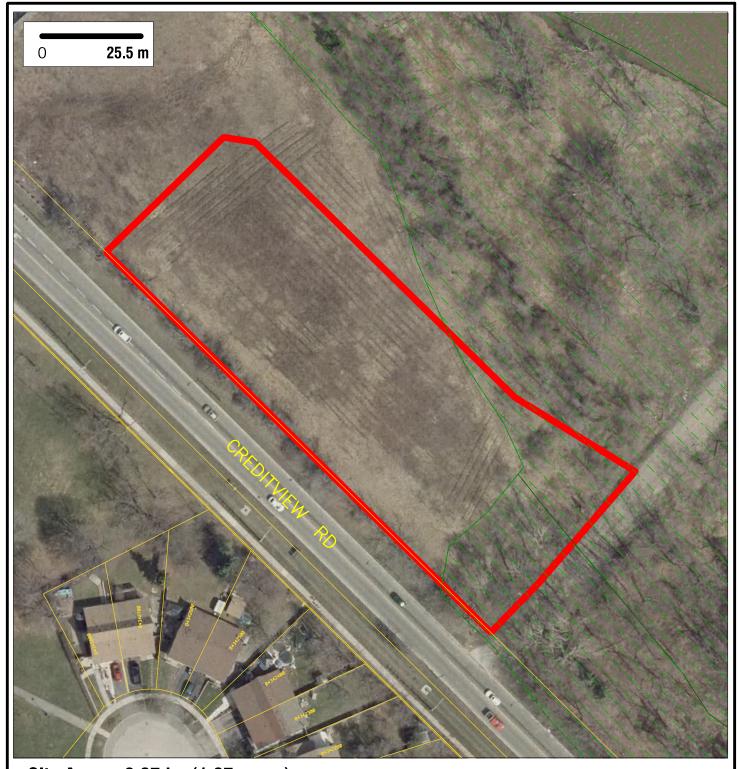

Site Area: 0.67 ha (1.67 acres) Location: Streetsville NHD / Ward 11 Zoning: RR Official Plan Land Use Designation: LDI NAS: 0.14 ha (0.35 acres) Nearest H/W Interchange: Hwy 401/Mississauga Road, 1655m away Nearest Bus Stop: ARGENTIA RD at CREDITVIEW RD, 150m away Nearest Fire Station: FIRE STATION 121, 2161m away Full Report & Mapping: mississauga.ca/data Contact the Economic Development Office: mississauga.ca/business