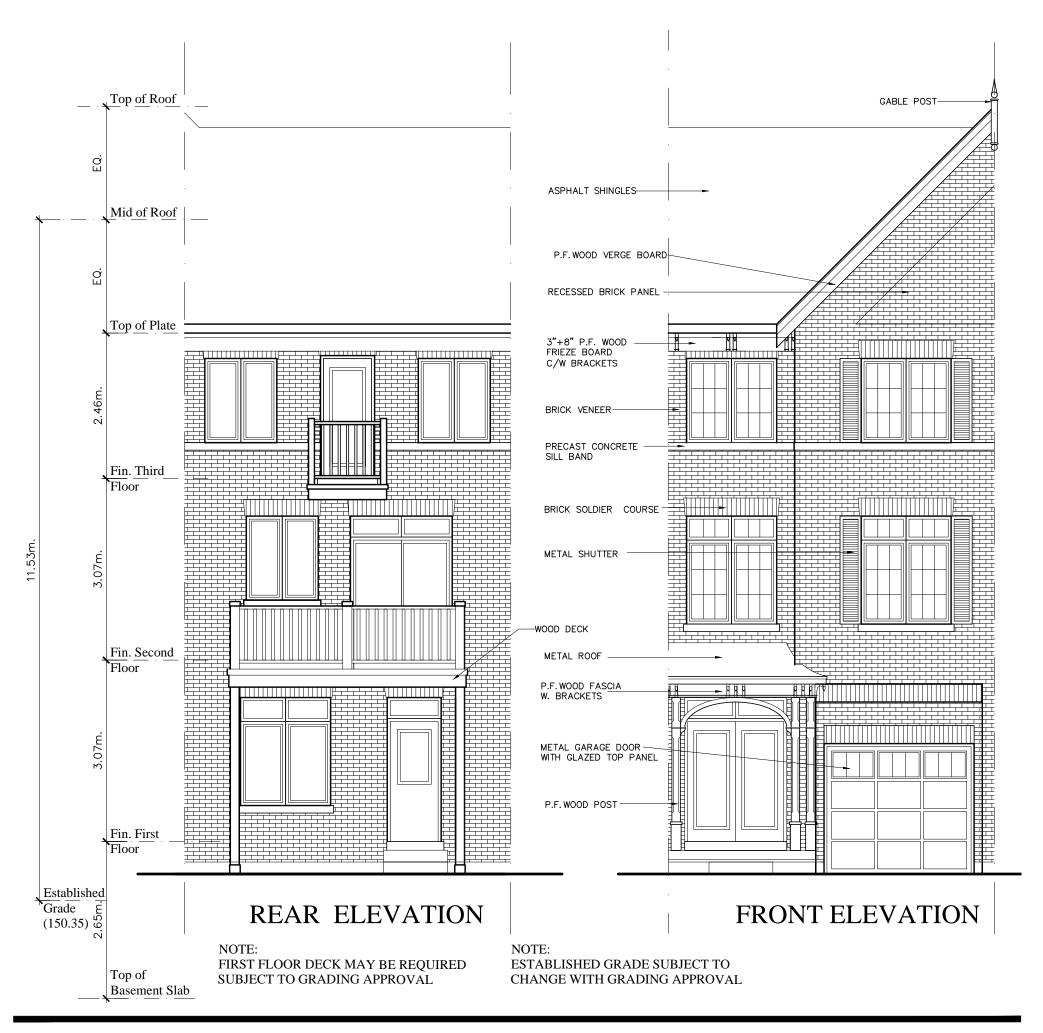

flanagan beresford &patteson architects

70 siton road, unit # 01, woodbridge, ontario, 141 8b9, (905) 265-2688

CONDOMINIUM TOWNHOUSE MODEL 2196 BLOCK 1&2 2194 S.F. DWG NO A2.23