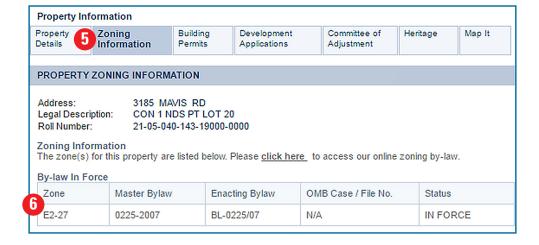

## How to Find Your Zoning

1 Go to <u>www.mississauga.ca/propertyinformation</u>

|   | Property Information                                                                                                                                                                                             |
|---|------------------------------------------------------------------------------------------------------------------------------------------------------------------------------------------------------------------|
|   | FIND PROPERTIES                                                                                                                                                                                                  |
|   | Find by Address                                                                                                                                                                                                  |
|   | The Street Name is mandatory when searching for a property by address. If you wish to browse by Street Name only, it may take a while to display the result of the search.                                       |
| 2 | Street Name  [PLEASE TYPE STREET NAME]  Street No.                                                                                                                                                               |
|   | Find by Roll Number                                                                                                                                                                                              |
|   | Your roll number can be found in the upper right hand corner of your latest Tax Bill. When looking up records below, please disregard the first (2) digits on your Tax Bill, ie 05-00-0-000-0000-0000.  05 -0000 |
| 4 | SUBMIT CLEAR                                                                                                                                                                                                     |

- Read about your zone <u>www.mississauga.ca/zoningbylaw</u>
- 8 For additional support visit www.mississauga.ca/zoning

The City of Mississauga provides the following information with the understanding that it is not guaranteed to be correct or complete, and conclusions drawn or decisions made from such information are the responsibility of the user. The City of Mississauga assumes no responsibility for its use. All information contained on the website should be confirmed with City of Mississauga staff. The final interpretation of any aspect of the City's Zoning By-law is the responsibility of the City's Zoning Administrator.