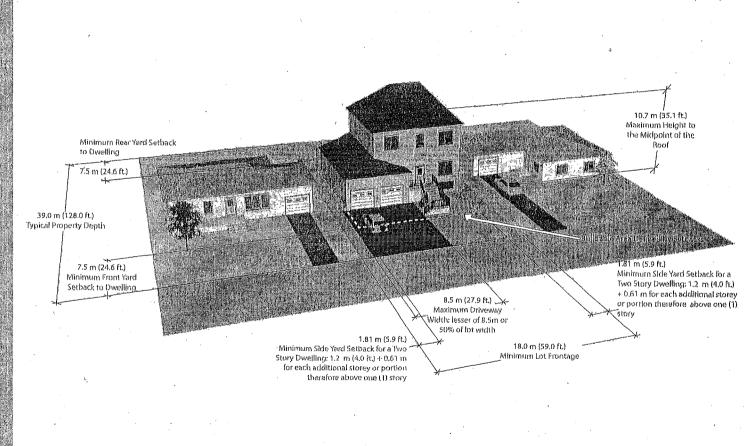

| 10.7 m (35.1 ft.)                                                                       |
| Maximum Driveway Width                    | Lesser of 8.5 m (27.9 ft.) or 50% of lot frontage                                 | Lesser of 8.5 m (27.9 ft.) or 50% of lot frontage                                       |

 $\verb|K:\PLAN\DEVCONTL\GROUP\WPDATA\PDC1\CD.06.STR.appendix\ I-5\ steetzone comparison. doc\jmcc$ 

# R2-7: Existing Zoning



# R3: Existing Zoning





# R3: Maximum Lot Coverage Reduction to 30%





# / Maximum Infill Gross Floor Area Cap 1





# R3:Maximum Infill Gross Floor Area Cap 1



APPENDIX S-1 PAGE 24
APPENDIX I-11



# R3: Maximum Infill Gross Floor Area Cap 2



# R2-7 Maximum Infill Gross Floor Area Cap 3







# R3**।Height Caps**





Maximuoat leight to Ridge of s Rogf 9 (9m (29 stff)); Maximum Height to Eaves of Roof 6 4 m (2110 ft.);





APPENDIX S-1 PAGE 32 APPENDIX I-19

### IMPACT OF POTENTIAL ZONING REGULATIONS ON MAXIMUM DWELLING SIZE

| POTENTIAL ZONE REGULATION                                                                | R2-7 ZONE<br>MAXIMUM DWELLING SIZE             | R3 ZONE<br>MAXIMUM DWELLING SIZE               |
|------------------------------------------------------------------------------------------|------------------------------------------------|------------------------------------------------|
| Existing Zone Regulations                                                                | One Storey: 211 m <sup>2</sup> (2,271 sq. ft.) | One Storey: 200 m <sup>2</sup>