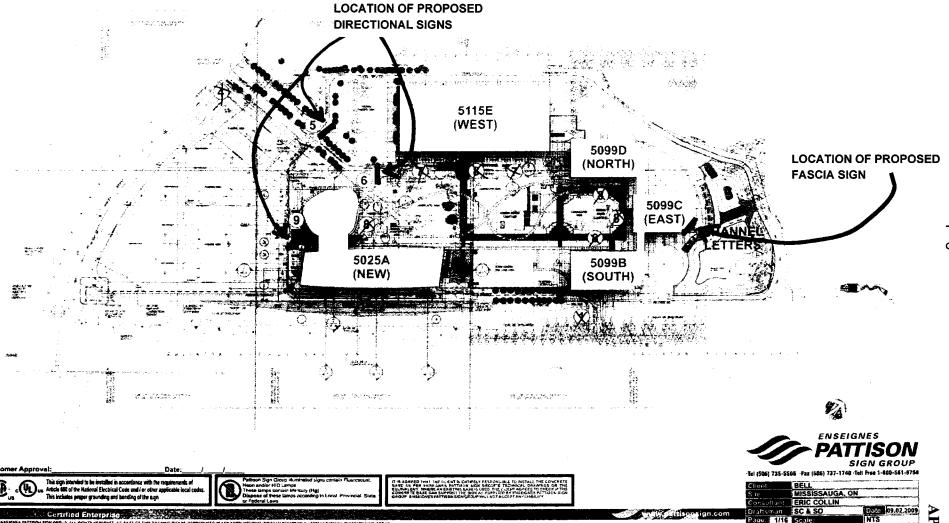

Re: Sign variance application for Bell Canada, 5025, 5099, 5115 Creekbank Rd.

# Dear Darren:

Please accept this letter as a formal request for a sign variance to allow the following signage at the above-mentioned property.

| Sign     | Description      | Proposed                   | Allowed                                   |
|----------|------------------|----------------------------|-------------------------------------------|
| Channel  | Bell -           | 1.2m projection            | 0.6m projection                           |
| Letters  | proposed on      | Area = $21.8 \text{ sq.m}$ | Sign area complies with permitted 2% of   |
|          | Building # 5099C |                            | the building face.                        |
| Sign # 5 | Single-sided     | H = 2.13m                  | H = 1.2m                                  |
|          | Directional      | Area = $1.67 \text{ sq.m}$ | Area = 0.75 sq.m                          |
|          | sign             |                            | Directional signs do not require a permit |
|          |                  |                            | (if in compliance with the by-law)        |
| Sign # 6 | Single-sided     | H = 2.13m                  | H = 1.2m                                  |
|          | Directional      | Arca = 1.67  sq.m          | Area = 0.75 sq.m                          |
|          | sign             |                            | Directional signs do not require a permit |
|          |                  |                            | (if in compliance with the by-law)        |
| Sign # 9 | Single-sided     | H = 2.13m                  | H = 1.2m                                  |
|          | Direction Sign   | $\Lambda$ rea = 1.67 sq.m  | Area = 0.75 sq.m                          |
|          | - "Solution      |                            | Directional signs do not require a permit |
|          | Centre"          |                            | (if in compliance with the by-law)        |

This property is occupied by Bell headquarters offices. It is a very high profile location and signage will play an important role in identifying the business as well as offering direction throughout the campus.

The directional signs will not be visible outside the premises and will not bear any commercial advertizing. The proposed sign sizes will be complimentary in style and design to the building as well as the property. The larger size is required to accommodate legible direction of traffic to the appropriate services and/or buildings and prevent snow build up from blocking the information.