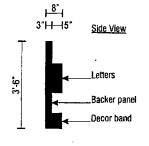

| Section 13                                | Proposed                                    |  |
|-------------------------------------------|---------------------------------------------|--|
| A fascia sign must be located on the unit | One (1) fascia sign not located on the unit |  |
| occupied by the business.                 | occupied by the business.                   |  |

# **COMMENTS:**

This item was deferred from the October 5, 2009 Planning and Development Committee Meeting.

The proposed variance is for a fascia sign on a wall which is not part of the unit occupied by TD Canada Trust. Currently there is an existing sign band on this elevation of the Westdale Mall. The proposed sign is located above an existing sign band. In this regard, we cannot support the variance as it would set precedent for others to create a second sign band on this elevation and create visual clutter on the building.