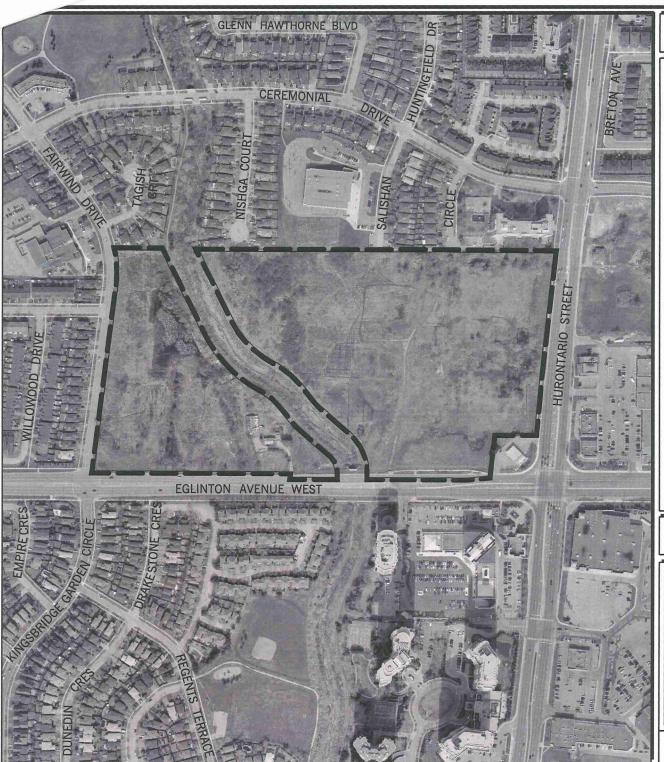

The applications proposed 21 detached dwellings and 77 townhouse dwellings. A public hearing for the development took place in April 1988, and the subdivision was draft approved by the Region of Peel in April 1989. The files were closed due to inactivity in February 2001.
- May 5, 2003 The Region of Peel approved the Mississauga Plan Policies for the Hurontario District, designating the subject lands as "Residential - Low Density I", "Residential - Medium Density I", Residential - High Density Π", and "Public Open Space".
- June 20, 2007 Zoning By-law 0225-2007 came into force except for those sites which have been appealed. The matter was originally appealed by the applicant (Appeal No. 18), which has since been withdrawn in November 2008. The subject lands are zoned "D" (Development).



BY-LAW 0225-2007

LEGEND:



SUBJECT LANDS

DATE OF AERIAL PHOTO: APRIL 2008



APPENDIX

SUBJECT: PINNACLE INTERNATIONAL (ONTARIO) LIMITED



FILE NO: OZ 07/024 W5 T-M07005 OZ 07/025 W5 T-M07006

DWG. NO: 07024\_025A

SCALE: 1:5000

PDC DATE: 2009 01 12

DRAWN BY: W. FINLAY

MISSISSAUGA
Planning and Building

Produced by T&W, Geomatics





### PINNACLE INTERNATIONAL (ONTARIO) LIMITED

OZ 07/024 W5 T-M07005 OZ 07/025 W5 T-M07006

APPENDIX I-4b

### LEGEND:



Proposed Official Plan Amendment from "Residential – Low Density I", "Residential – Medium Density I" and "Public Open Space" to "Public Open Space" and to change the Zoning By–law from "D" (Development) to "OS1" (Community Park) to permit parkland uses:



Proposed Official Plan Amendment from "Residential – Medium Density I" and