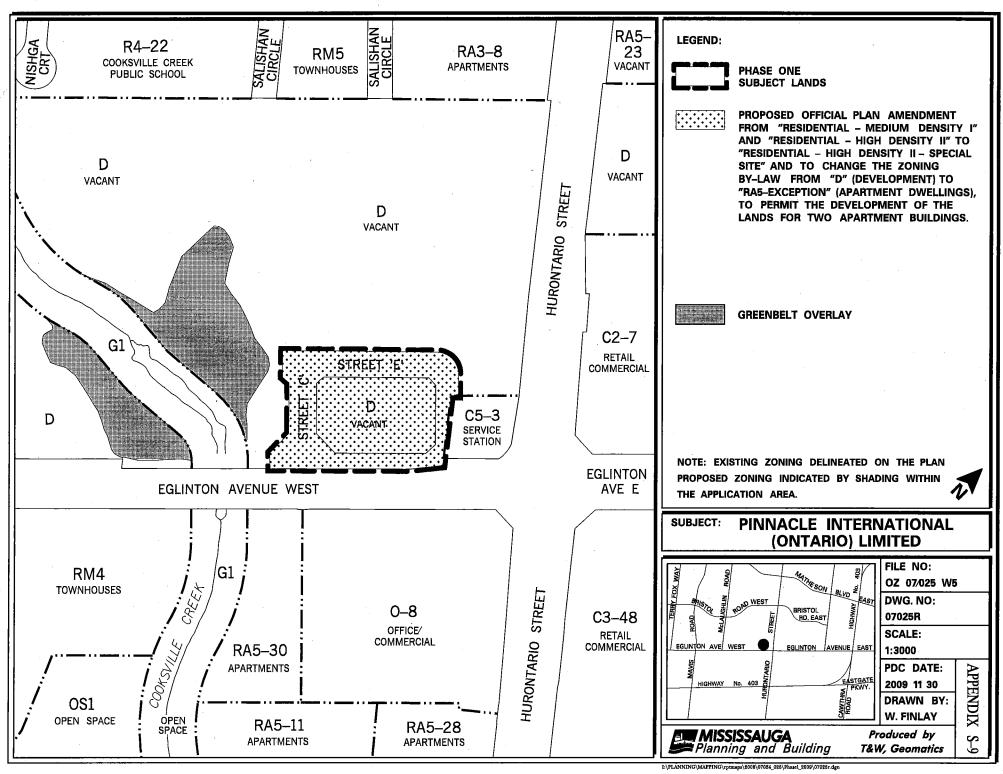

# **EVENING SESSION - 7:00 P.M.**

- 5. SECOND ADDENDUM REPORT Official Plan Amendment and Rezoning Applications, Lot 3, Registered Plan C-24, northeast corner of Harborn Road and Grange Drive, Owner: Berkley Developments, Applicant: Korsiak & Company, Bill 20, OZ 06/030 W7
- 6. ADDENDUM REPORT Official Plan Amendment and Rezoning Applications, 40 Harborn Road & 29 Premium Way, southwest corner of Harborn Road and Premium Way, Owner: Berkley Developments, Applicant: Korsiak & Company, Bill 20, OZ 06/031 W7
- 7. SUPPLEMENTARY REPORT Streetsville Infill Housing Study, Proposed Zoning Bylaw Amendments, Bill 51, CD.06.STR W 11
- 8. SUPPLEMENTARY REPORT Official Plan Amendment and Rezoning Applications, Part of Lot 1, Concession 1, W.H.S., northwest Quadrant of Hurontario Street and Eglinton Avenue West, Owner: Pinnacle International (Ontario) Limited, Applicant: Philip Levine, IBI Group, Bill 51, OZ 07/025 W5
- 9. SUPPLEMENTARY REPORT Official Plan Amendment and Rezoning Applications, 1969 and 1971 Lakeshore Road West, northeast corner of Lakeshore Road West and Walden Circle, Owner: 607074 Ontario Limited, Applicant: Makow Associates Architect Inc., Bill 20, OZ 05/043 W2