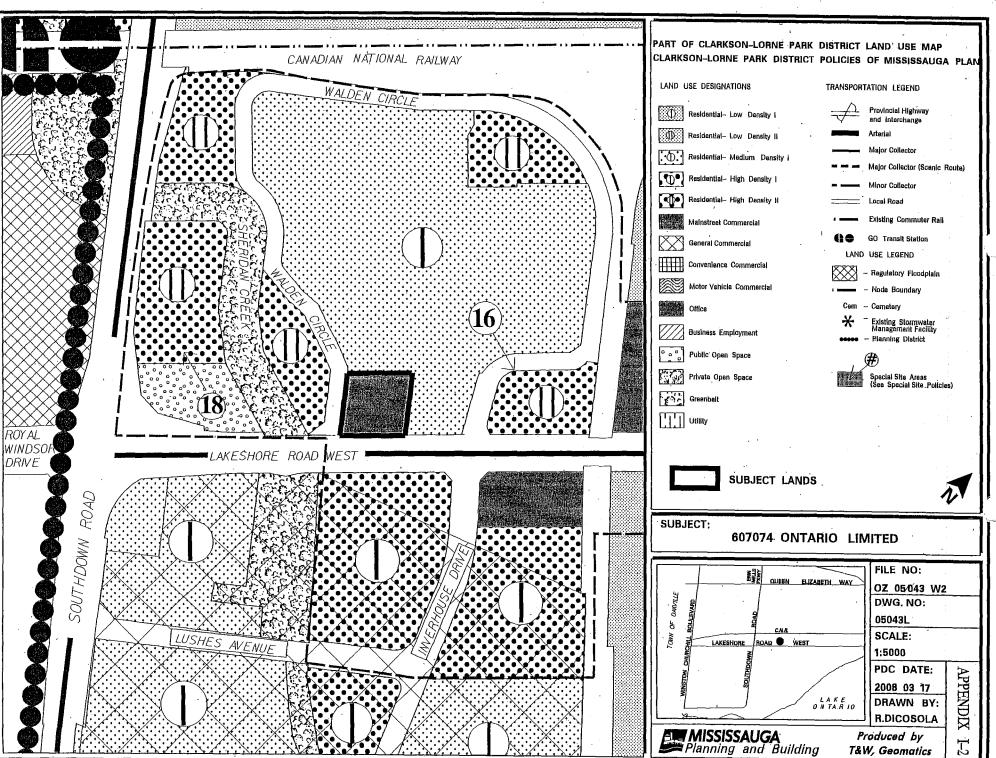

# **EVENING SESSION - 7:00 P.M.**

- 5. SECOND ADDENDUM REPORT Official Plan Amendment and Rezoning Applications, Lot 3, Registered Plan C-24, northeast corner of Harborn Road and Grange Drive, Owner: Berkley Developments, Applicant: Korsiak & Company, Bill 20, OZ 06/030 W7
- 6. ADDENDUM REPORT Official Plan Amendment and Rezoning Applications, 40 Harborn Road & 29 Premium Way, southwest corner of Harborn Road and Premium Way, Owner: Berkley Developments, Applicant: Korsiak & Company, Bill 20, OZ 06/031 W7
- 7. SUPPLEMENTARY REPORT Streetsville Infill Housing Study, Proposed Zoning Bylaw Amendments, Bill 51, CD.06.STR W 11
- 8. SUPPLEMENTARY REPORT Official Plan Amendment and Rezoning Applications, Part of Lot 1, Concession 1, W.H.S., northwest Quadrant of Hurontario Street and Eglinton Avenue West, Owner: Pinnacle International (Ontario) Limited, Applicant: Philip Levine, IBI Group, Bill 51, OZ 07/025 W5
- 9. SUPPLEMENTARY REPORT Official Plan Amendment and Rezoning Applications, 1969 and 1971 Lakeshore Road West, northeast corner of Lakeshore Road West and Walden Circle, Owner: 607074 Ontario Limited, Applicant: Makow Associates Architect Inc., Bill 20, OZ 05/043 W2