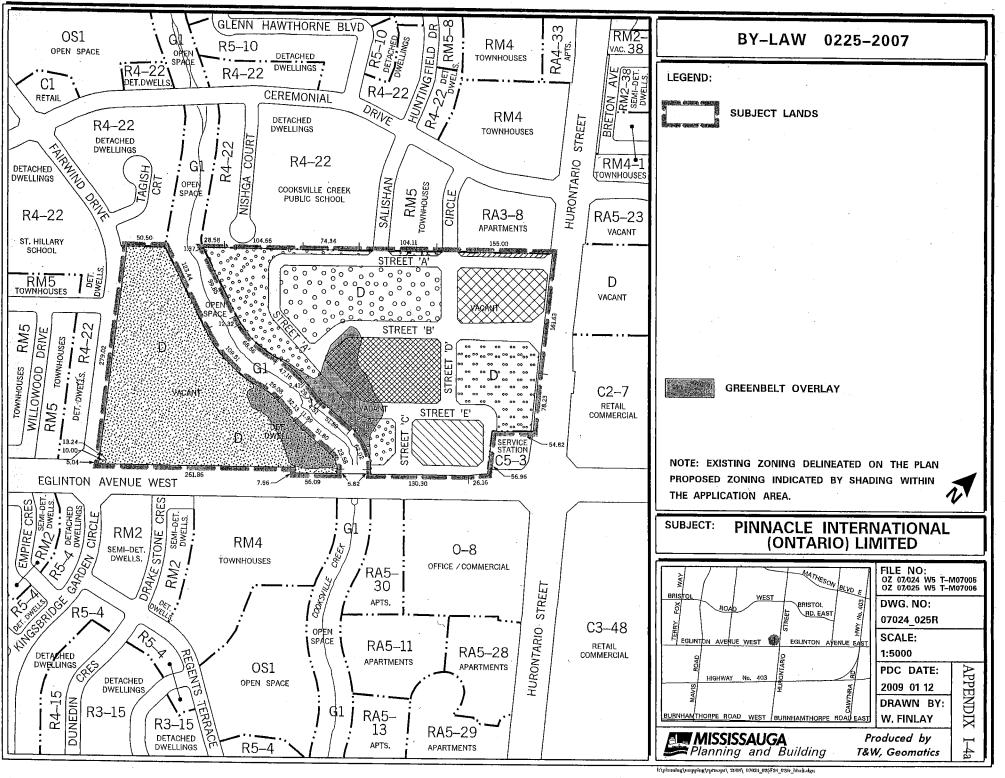

# **EVENING SESSION - 7:00 P.M.**

- 5. SECOND ADDENDUM REPORT Official Plan Amendment and Rezoning Applications, Lot 3, Registered Plan C-24, northeast corner of Harborn Road and Grange Drive, Owner: Berkley Developments, Applicant: Korsiak & Company, Bill 20, OZ 06/030 W7
- 6. ADDENDUM REPORT Official Plan Amendment and Rezoning Applications, 40 Harborn Road & 29 Premium Way, southwest corner of Harborn Road and Premium Way, Owner: Berkley Developments, Applicant: Korsiak & Company, Bill 20, OZ 06/031 W7
- 7. SUPPLEMENTARY REPORT Streetsville Infill Housing Study, Proposed Zoning Bylaw Amendments, Bill 51, CD.06.STR W 11
- 8. SUPPLEMENTARY REPORT Official Plan Amendment and Rezoning Applications, Part of Lot 1, Concession 1, W.H.S., northwest Quadrant of Hurontario Street and Eglinton Avenue West, Owner: Pinnacle International (Ontario) Limited, Applicant: Philip Levine, IBI Group, Bill 51, OZ 07/025 W5
- 9. SUPPLEMENTARY REPORT Official Plan Amendment and Rezoning Applications, 1969 and 1971 Lakeshore Road West, northeast corner of Lakeshore Road West and Walden Circle, Owner: 607074 Ontario Limited, Applicant: Makow Associates Architect Inc., Bill 20, OZ 05/043 W2