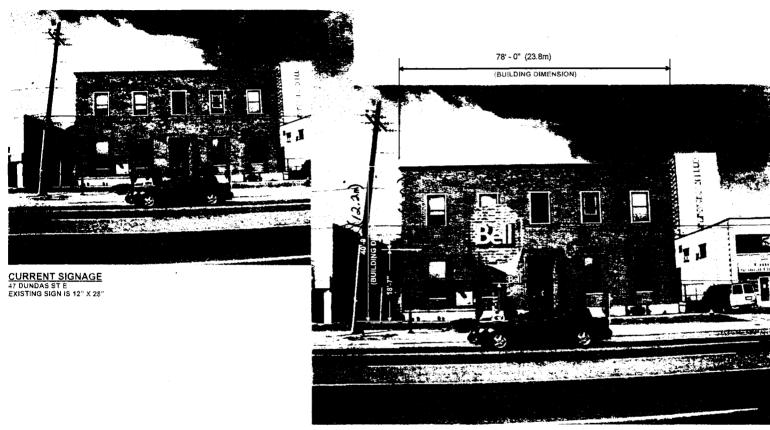

47 Dundas St. E.

To permit the following:

- (i) One (1) fascia sign with a sign area of 0.37m<sup>2</sup> (3.99 ft<sup>2</sup>) on the building façade.
- 2. That the following Sign Variance not be granted:
  - (a) Sign Variance Application 09-04464
     Ward 6
     TD Canada Trust
     1151 Dundas St. W.

# SIGN VARIANCE APPLICATION REPORT Planning and Building Department

November 10, 2009

FILE:

09-06003

RE:

Bell

47 Dundas St. E. - Ward 7

The applicant requests the following variance to section 12 of the Sign By-law 0054-2002, as amended.

| Section 12                                     | Proposed                                                   |
|------------------------------------------------|------------------------------------------------------------|
| A fascia sign in the Cooksville Special Sign   | One (1) fascia sign with a sign area of 0.37m <sup>2</sup> |
| District is not permitted for properties where | (3.99 ft <sup>2</sup> ) on the building façade.            |
| the zoning category falls under Residential    |                                                            |
| and Open Space Signs.                          | ·                                                          |

# **COMMENTS:**

The proposed variance is for a fascia sign on a utility building, on a property that is zoned residential. The sign is modest in size and in keeping with the design of the building and has no adverse affect on the surrounding area. The Planning and Building Department therefore finds the variance acceptable from a design perspective.