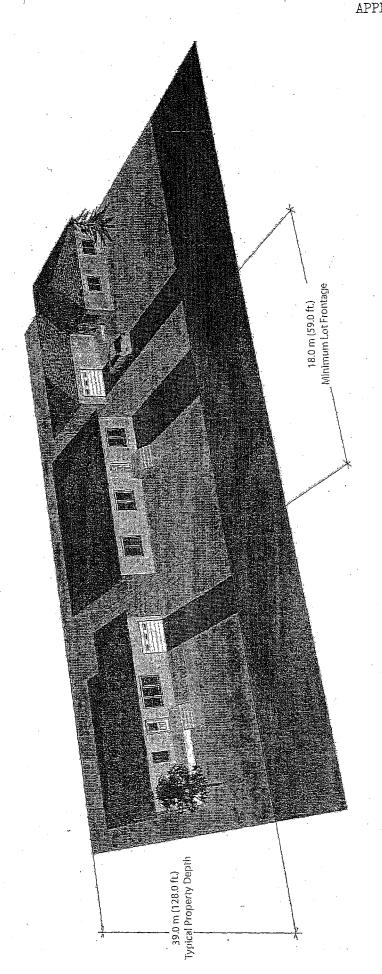

4 · 14.14 · 14.14 · 14.14 · 14.14 · 14.14 · 14.14 · 14.14 · 14.14 · 14.14 · 14.14 · 14.14 · 14.14 · 14.14 · 14.14 · 14.14 · 14.14 · 14.14 · 14.14 · 14.14 · 14.14 · 14.14 · 14.14 · 14.14 · 14.14 · 14.14 · 14.14 · 14.14 · 14.14 · 14.14 · 14.14 · 14.14 · 14.14 · 14.14 · 14.14 · 14.14 · 14.14 · 14.14 · 14.14 · 14.14 · 14.14 · 14.14 · 14.14 · 14.14 · 14.14 · 14.14 · 14.14 · 14.14 · 14.14 · 14.14 · 14.14 · 14.14 · 14.14 · 14.14 · 14.14 · 14.14 · 14.14 · 14.14 · 14.14 · 14.14 · 14.14 · 14.14 · 14.14 · 14.14 · 14.14 · 14.14 · 14.14 · 14.14 · 14.14 · 14.14 · 14.14 · 14.14 · 14.14 · 14.14 · 14.14 · 14.14 · 14.14 · 14.14 · 14.14 · 14.14 · 14.14 · 14.14 · 14.14 · 14.14 · 14.14 · 14.14 · 14.14 · 14.14 · 14.14 · 14.14 · 14.14 · 14.14 · 14.14 · 14.14 · 14



SUBJECT: STREETSVILLE INFILL HOUSING STUDY





Existing Character R2-7

APPENDIX I-4



Existing Character R3

"R2-7" AND "R3" EXISTING ZONE REGULATIONS

| ZONE REGULATION                           | R2-7 ZONE                                                                         | R3 ZONE                                                                                 |
|-------------------------------------------|-----------------------------------------------------------------------------------|-----------------------------------------------------------------------------------------|
| Minimum Lot Area - Interior lot           | 695 m <sup>2</sup> (7,481.2 sq. ft.)                                              | 550 m <sup>2</sup> (5,920.3 sq. ft.)                                                    |
| Minimum Lot Area - Corner lot