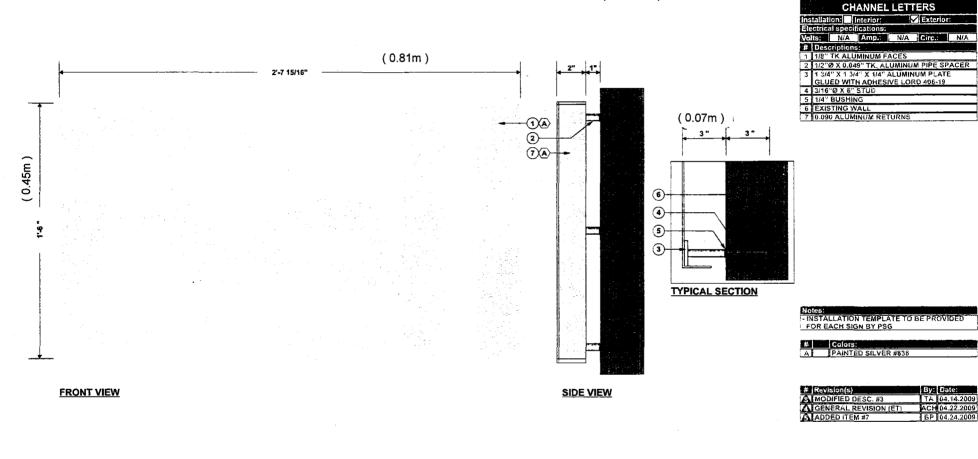

# Revision(s)
CHANGED D12 TO D18 By: Date: TB 07.10.2009

EC-20545 PHOTO ELEVATION

1 D-18 (18"X2'-7 15/16") NON-LLUMINATED PIN MOUNTED CHANNEL LETTERS WITH ALUMINUM FACES & RETURNS SEE DRAWING #BEL1C9AX005

Exterior:

Installation: Interior:

WEIGHT - ±15LBS. SQ, FT, - 4,06

# Descriptions:

PROPOSED SIGNAGE 47 DUNDAS ST E

Customer Approval:

Date:

This sign intended to be installed in accordance with the requirements of Article 600 of the National Electrical Code and : or other applicable local code This includes proper grounding and bonding of the sign

AREA =  $3.99 \text{ ft.}^2 (0.37 \text{ m}^2)$ 