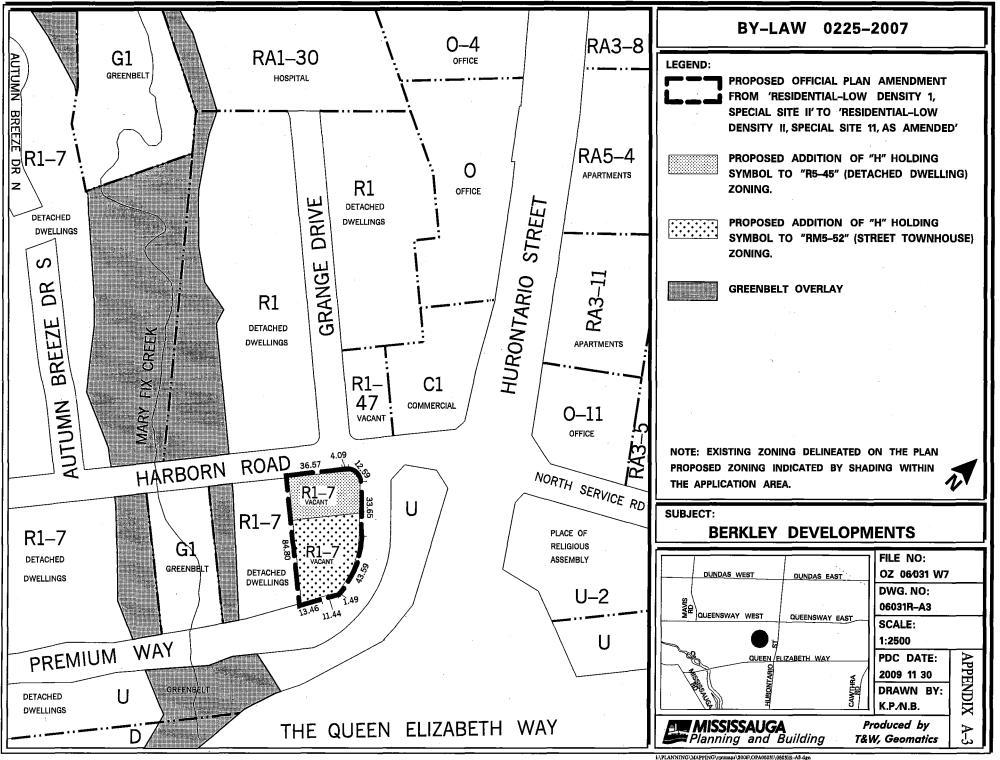

# **EVENING SESSION - 7:00 P.M.**

- 5. SECOND ADDENDUM REPORT Official Plan Amendment and Rezoning Applications, Lot 3, Registered Plan C-24, northeast corner of Harborn Road and Grange Drive, Owner: Berkley Developments, Applicant: Korsiak & Company, Bill 20, OZ 06/030 W7
- 6. ADDENDUM REPORT Official Plan Amendment and Rezoning Applications, 40 Harborn Road & 29 Premium Way, southwest corner of Harborn Road and Premium Way, Owner: Berkley Developments, Applicant: Korsiak & Company, Bill 20, OZ 06/031 W7
- 7. SUPPLEMENTARY REPORT Streetsville Infill Housing Study, Proposed Zoning Bylaw Amendments, Bill 51, CD.06.STR W 11
- 8. SUPPLEMENTARY REPORT Official Plan Amendment and Rezoning Applications, Part of Lot 1, Concession 1, W.H.S., northwest Quadrant of Hurontario Street and Eglinton Avenue West, Owner: Pinnacle International (Ontario) Limited, Applicant: Philip Levine, IBI Group, Bill 51, OZ 07/025 W5
- 9. SUPPLEMENTARY REPORT Official Plan Amendment and Rezoning Applications, 1969 and 1971 Lakeshore Road West, northeast corner of Lakeshore Road West and Walden Circle, Owner: 607074 Ontario Limited, Applicant: Makow Associates Architect Inc., Bill 20, OZ 05/043 W2