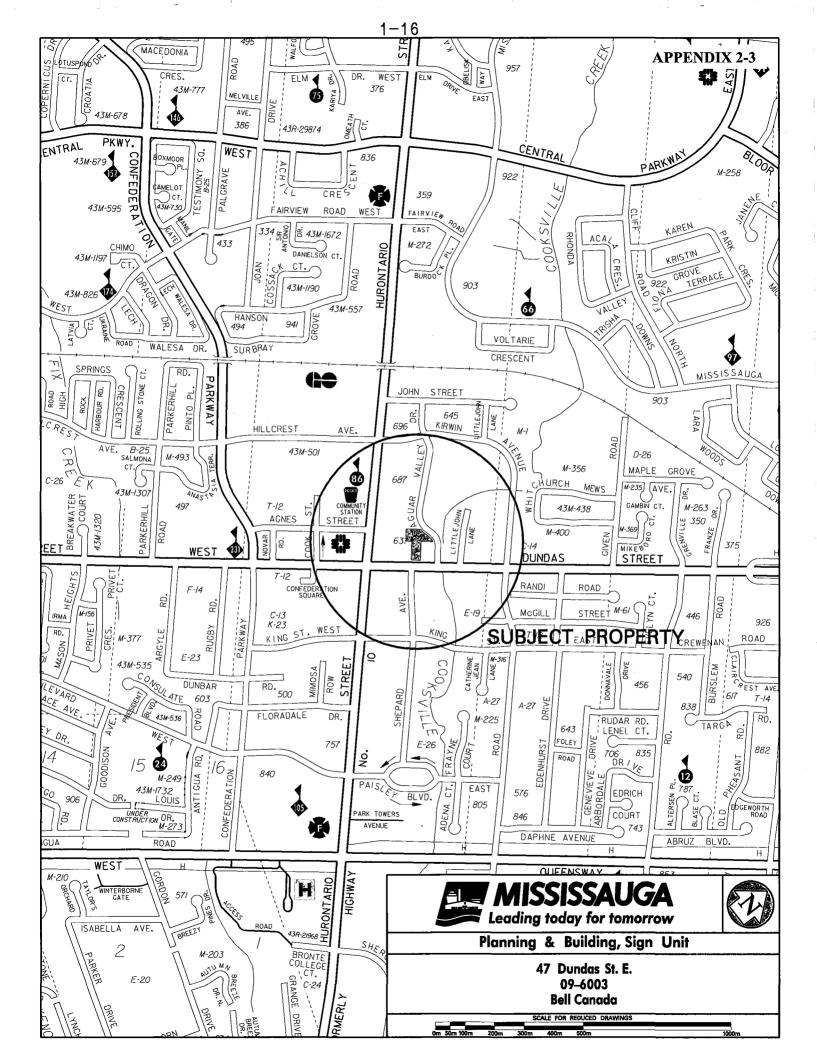

# SIGN VARIANCE APPLICATION REPORT Planning and Building Department

November 10, 2009

FILE:

09-06003

RE:

Bell

47 Dundas St. E. - Ward 7

The applicant requests the following variance to section 12 of the Sign By-law 0054-2002, as amended.

Re: Sign variance application for Bell Canada, 47 Dundas St. E., Cooksville

Dear Mark:

Please accept this letter as a formal request for a sign variance to allow one fascia sign for the above-mentioned project.

Bell Canada is proposing one non-illuminated sign with the sign area = 0.4 sq.m.

This property is zoned U and is located in the special sign district. Even through the zoning of this site refers to a Residential or Open Space use, this property is of a commercial nature and has been for a number of years. This building is located among commercial use properties that have signage which follows rules under commercial sign regulations.