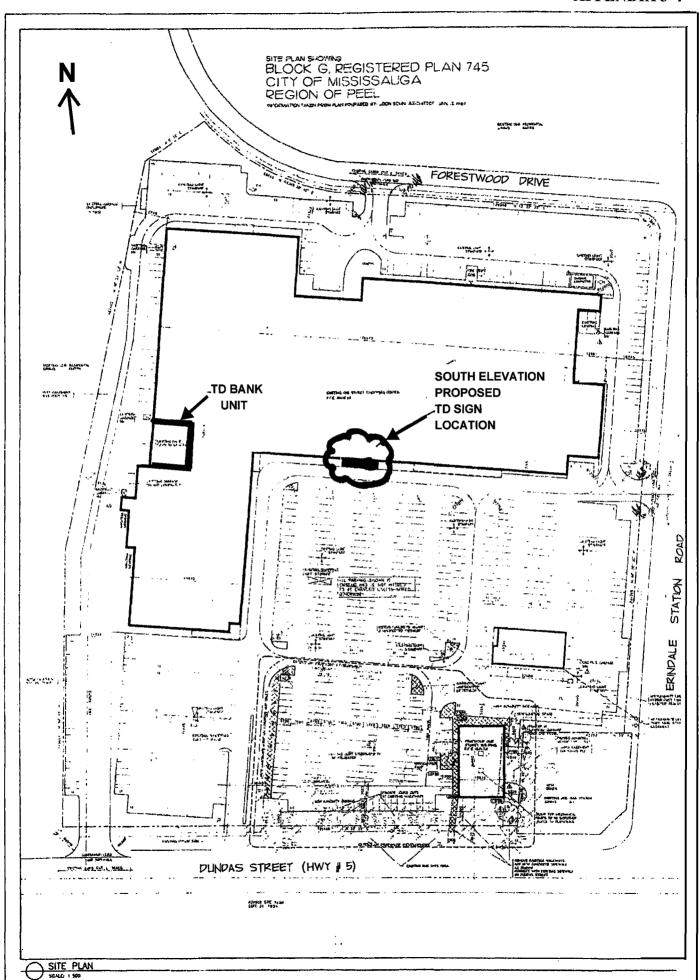

# SIGN VARIANCE APPLICATION REPORT Planning and Building Department

November 10, 2009

FILE:

09-04464

RE:

**TD Canada Trust** 

1151 Dundas Street West - Ward 6

The applicant requests the following variance to section 13 of the Sign By-law 0054-2002, as amended.

| Section 13                                | Proposed                                    |  |
|-------------------------------------------|---------------------------------------------|--|
| A fascia sign must be located on the unit | One (1) fascia sign not located on the unit |  |
| occupied by the business.                 | occupied by the business.                   |  |

# **COMMENTS:**

This item was deferred from the October 5, 2009 Planning and Development Committee Meeting.

The proposed variance is for a fascia sign on a wall which is not part of the unit occupied by TD Canada Trust. Currently there is an existing sign band on this elevation of the Westdale Mall. The proposed sign is located above an existing sign band. In this regard, we cannot support the variance as it would set precedent for others to create a second sign band on this elevation and create visual clutter on the building.