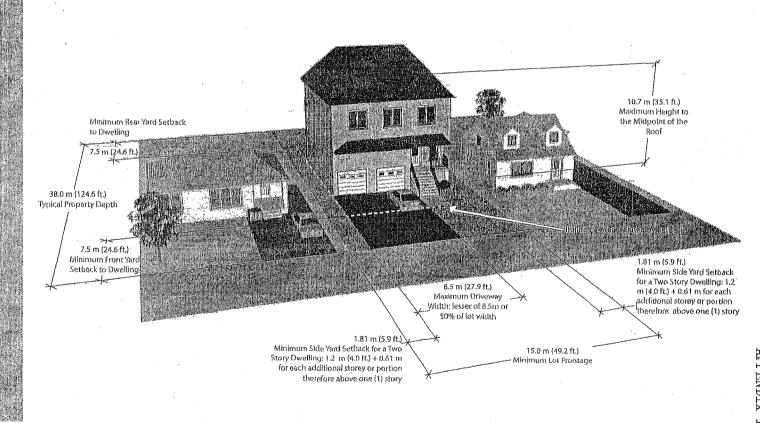

| 10.7 m (35.1 ft.)                                                                 | 10.7 m (35.1 ft.)                                                                       |
| Maximum Driveway Width                    | Lesser of 8.5 m (27.9 ft.) or 50% of lot frontage                                 | Lesser of 8.5 m (27.9 ft.) or 50% of lot frontage                                       |

 $\verb|K:\PLAN\DEVCONTL\GROUP\WPDATA\PDC1\CD.06.STR.appendix\ I-5\ steetzone comparison. doc\jmcc$ 

# R2-7: Existing Zoning



# R3: Existing Zoning





# R3: Maximum Lot Coverage Reduction to 30%





# / Maximum Infill Gross Floor Area Cap 1





# R3:Maximum Infill Gross Floor Area Cap 1



APPENDIX S-1 PAGE 24
APPENDIX I-11



# R3: Maximum Infill Gross Floor Area Cap 2



# R2-7 Maximum Infill Gross Floor Area Cap 3







# R3**।Height Caps**





Maximuoat leight to Ridge of s Rogf 9 (9m (29 stff)); Maximum Height to Eaves of Roof 6 4 m (2110 ft.);





APPENDIX S-1 PAGE 32 APPENDIX I-19

### IMPACT OF POTENTIAL ZONING REGULATIONS ON MAXIMUM DWELLING SIZE

| POTENTIAL ZONE REGULATION                                                                | R2-7 ZONE<br>MAXIMUM DWELLING SIZE             | R3 ZONE<br>MAXIMUM DWELLING SIZE               |
|------------------------------------------------------------------------------------------|------------------------------------------------|------------------------------------------------|
| Existing Zone Regulations                                                                | One Storey: 211 m <sup>2</sup>