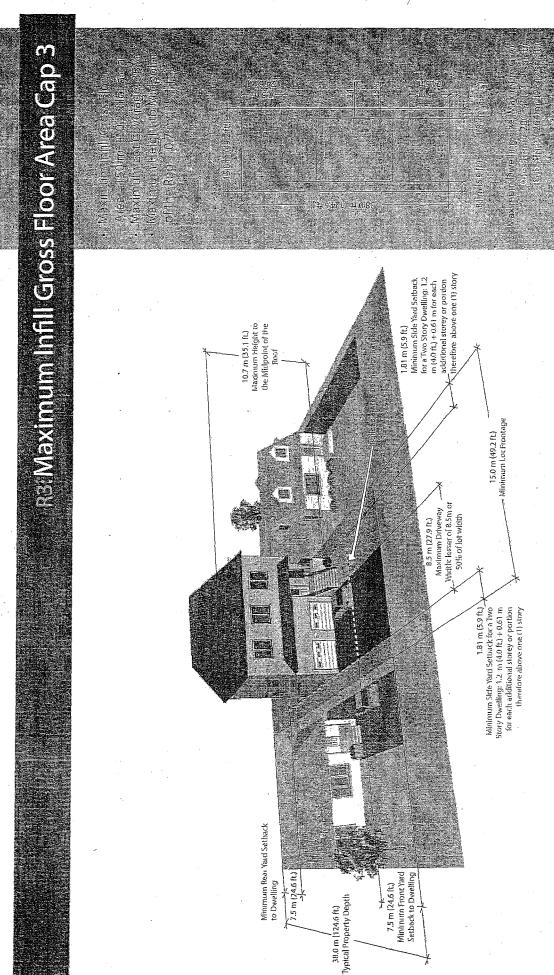

| 10.7 m (35.1 ft.)                                                                       |
| Maximum Driveway Width                    | Lesser of 8.5 m (27.9 ft.) or 50% of lot frontage                                 | Lesser of 8.5 m (27.9 ft.) or 50% of lot frontage                                       |

 $\verb|K:\PLAN\DEVCONTL\GROUP\WPDATA\PDC1\CD.06.STR.appendix\ I-5\ steetzone comparison. doc\jmcc$ 

# R2-7: Existing Zoning



# R3: Existing Zoning





# R3: Maximum Lot Coverage Reduction to 30%





# / Maximum Infill Gross Floor Area Cap 1





# R3:Maximum Infill Gross Floor Area Cap 1



APPENDIX S-1 PAGE 24
APPENDIX I-11



# R3: Maximum Infill Gross Floor Area Cap 2



# R2-7 Maximum Infill Gross Floor Area Cap 3







# R3**।Height Caps**





Maximuoat leight to Ridge of s Rogf 9 (9m (29 stff)); Maximum Height to Eaves of Roof 6 4 m (2110 ft.);





APPENDIX S-1 PAGE 32 APPENDIX I-19

### IMPACT OF POTENTIAL ZONING REGULATIONS ON MAXIMUM DWELLING SIZE

| POTENTIAL ZONE REGULATION                                                                | R2-7 ZONE<br>MAXIMUM DWELLING SIZE             | R3 ZONE<br>MAXIMUM DWELLING SIZE               |
|------------------------------------------------------------------------------------------|------------------------------------------------|------------------------------------------------|
| Existing Zone Regulations                                                                | One Storey: 211 m <sup>2</sup> (2,271 sq. ft.) | One Storey: 200 m <sup>2</sup> (