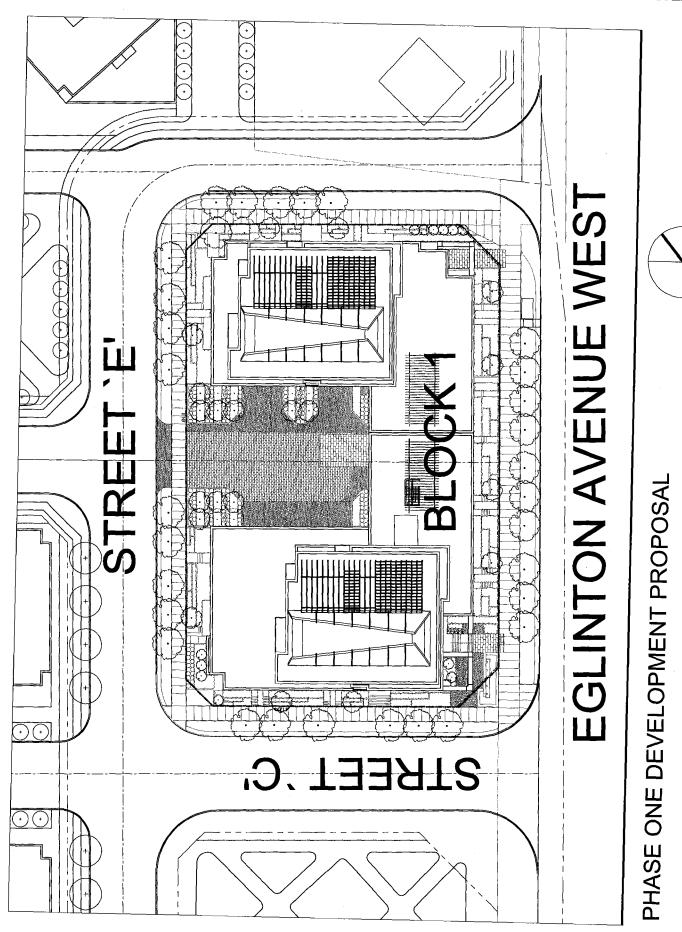

tario) Limited, Part of Lot 1, Concession 1, W.H.S., northwest quadrant of Hurontario Street and Eglinton Avenue West, be received for information.
- 2. That the petition from residents of Salishan Circle, Ceremonial Drive and Nishga Court stating their opposition to the proposed Official Plan Amendment, Rezoning and Draft Plan of Subdivision Applications for the northwest quadrant of Hurontario Street and Eglinton Avenue West under files OZ 07/024 W5, OZ 07/025 W5, T-M07005 W5 and T-M07006 W5, be received.
- 3. That the e-mail dated January 12, 2009 from Jim Lethbridge of Lethbridge & Lawson Inc. on behalf of his client The Elia Corporation, outlining their concerns regarding the proposed development at the northwest quadrant of Hurontario Street and Eglinton Avenue West, be received.







BUILDING ELEVATIONS, FROM EGLINTON AVENUE



# BUILDING ELEVATIONS, FROM COOKSVILLE CREEK







Re Hem 8

PLANNING & DEVELOPMENT COMMITTEE NOV 3 0 2009

# Jessica Reid

From:

Doris Galea [galea.doris@gmail.com]

Sent:

2009/11/29 6:14 PM

To:

Jessica Reid

Cc: Subject: galea.doris@gmail.com; Anthony Galea; ncjohn@yahoo.ca

File OZ 07/025 W5

Attachments:

petition.doc; petition cover.doc; petition signatures.PDF

Re application of file "OZ 07/025 W5 by Philip Levine, IBI Group and Pinnacle International (Ontario) LImited

I would like to register my opposition to the proposed application on my behalf and on behalf of the immediate area residents who signed on the attached petition.

We are against the application because we want the future development of the whole area determined an