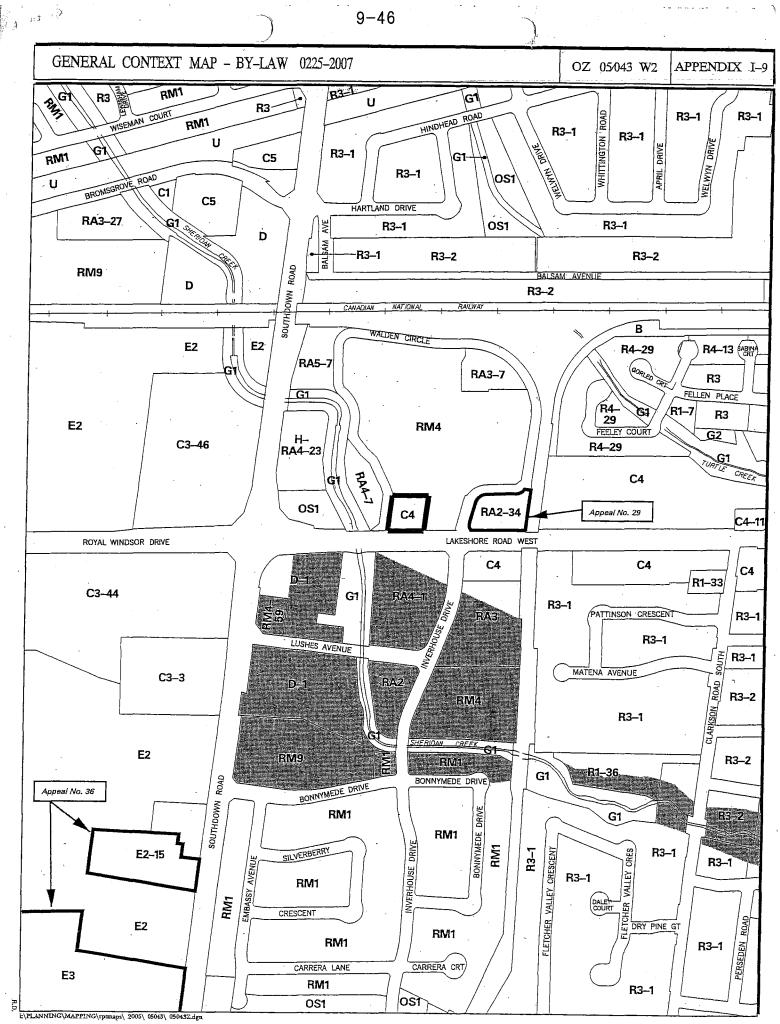

# **EVENING SESSION - 7:00 P.M.**

- 5. SECOND ADDENDUM REPORT Official Plan Amendment and Rezoning Applications, Lot 3, Registered Plan C-24, northeast corner of Harborn Road and Grange Drive, Owner: Berkley Developments, Applicant: Korsiak & Company, Bill 20, OZ 06/030 W7
- 6. ADDENDUM REPORT Official Plan Amendment and Rezoning Applications, 40 Harborn Road & 29 Premium Way, southwest corner of Harborn Road and Premium Way, Owner: Berkley Developments, Applicant: Korsiak & Company, Bill 20, OZ 06/031 W7
- 7. SUPPLEMENTARY REPORT Streetsville Infill Housing Study, Proposed Zoning Bylaw Amendments, Bill 51, CD.06.STR W 11
- 8. SUPPLEMENTARY REPORT Official Plan Amendment and Rezoning Applications, Part of Lot 1, Concession 1, W.H.S., northwest Quadrant of Hurontario Street and Eglinton Avenue West, Owner: Pinnacle International (Ontario) Limited, Applicant: Philip Levine, IBI Group, Bill 51, OZ 07/025 W5
- 9. SUPPLEMENTARY REPORT Official Plan Amendment and Rezoning Applications, 1969 and 1971 Lakeshore Road West, northeast corner of Lakeshore Road West and Walden Circle, Owner: 607074 Ontario Limited, Applicant: Makow Associates Architect Inc., Bill 20, OZ 05/043 W2