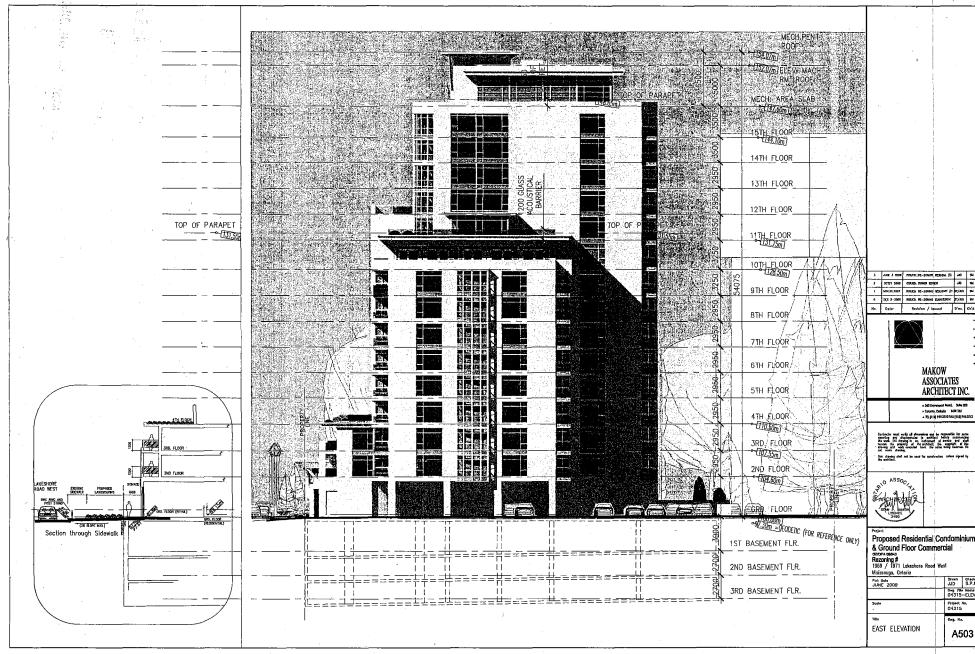

d Building regarding the applications to amend the Official Plan from "Mainstreet Commercial" to "Residential High Density II Special Site" and to change the Zoning from "C4" (Mainstreet Commercial) to "RA4-Exception" (Residential Apartment), to permit a 15 storey, 124 unit condominium apartment building with 506 m<sup>2</sup> (5,447 sq. ft.) of ground level commercial uses under file OZ 05/043 W2, 607074 Ontario Limited, 1969 and 1971 Lakeshore Road West, be received for information.
- 2. That the correspondence from Lynda Fichtenau, Jianping Wang, Sandra Osborn, Colin McAlpine and V.H. Aiken advising of their opposition to the above noted development application, be received."







APPENDIX S-5

Drawn Chacked JJD S.P.M. Deg. FR: Norms 04315-ELEV

A501

Preject No. 04315























File: OZ 05/043 W2

Proposed "C4 – Exception" Zone Provisions

- Restaurants and take-out restaurants shall be excluded from the minimum 60 m (196.8 ft.) separation distance from residential zones.
- Maximum number of apartment dwelling units: 113.
- Maximum gross floor area non-residential: 544 m<sup>2</sup> (5,856 sq. ft.).
- Maximum gross floor area restaurant: 302 m<sup>2</sup> (3,251 sq. ft.).
- Maximum floor space index: 3.3.
- Maximum building height: 15 storeys.
- Minimum required resident parking for 2 bedroom apartment units: 1.25 spaces/unit, of which a maximum of 4 spaces may be provided in a tandem configuration.
- Implementing Zoning By-law shall include an exception schedule to govern the location and/or size of: the buildable areas, building setbacks, build-to lines