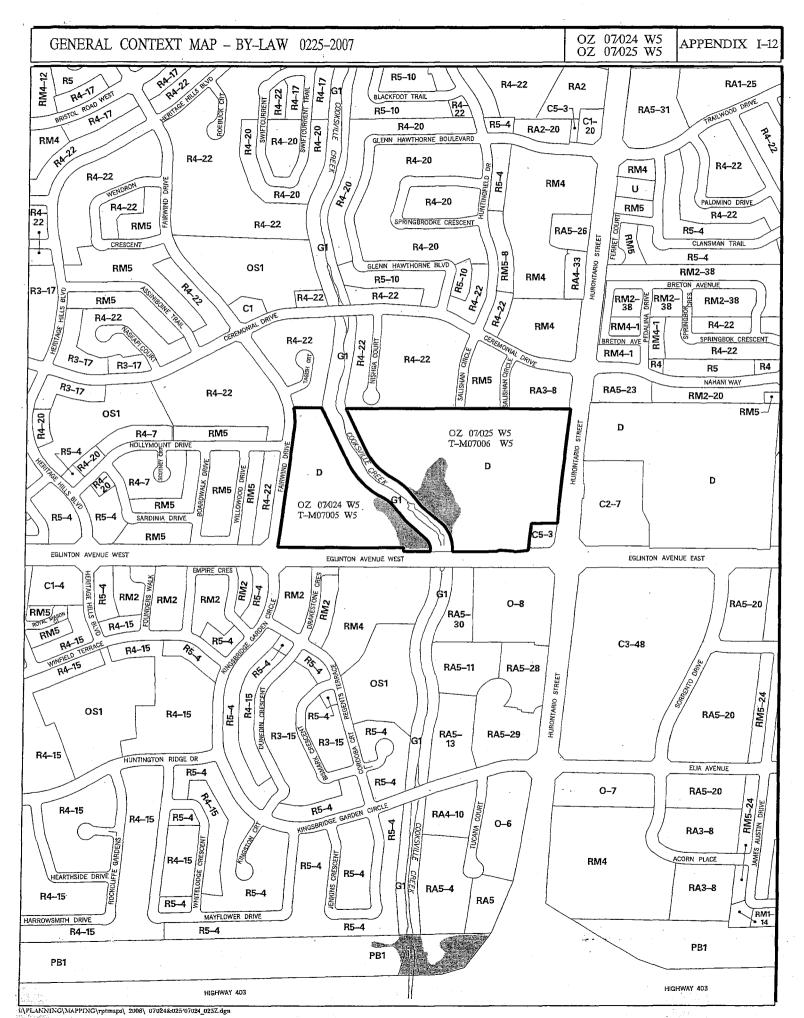

# **EVENING SESSION - 7:00 P.M.**

- 5. SECOND ADDENDUM REPORT Official Plan Amendment and Rezoning Applications, Lot 3, Registered Plan C-24, northeast corner of Harborn Road and Grange Drive, Owner: Berkley Developments, Applicant: Korsiak & Company, Bill 20, OZ 06/030 W7
- 6. ADDENDUM REPORT Official Plan Amendment and Rezoning Applications, 40 Harborn Road & 29 Premium Way, southwest corner of Harborn Road and Premium Way, Owner: Berkley Developments, Applicant: Korsiak & Company, Bill 20, OZ 06/031 W7
- 7. SUPPLEMENTARY REPORT Streetsville Infill Housing Study, Proposed Zoning Bylaw Amendments, Bill 51, CD.06.STR W 11
- 8. SUPPLEMENTARY REPORT Official Plan Amendment and Rezoning Applications, Part of Lot 1, Concession 1, W.H.S., northwest Quadrant of Hurontario Street and Eglinton Avenue West, Owner: Pinnacle International (Ontario) Limited, Applicant: Philip Levine, IBI Group, Bill 51, OZ 07/025 W5
- 9. SUPPLEMENTARY REPORT Official Plan Amendment and Rezoning Applications, 1969 and 1971 Lakeshore Road West, northeast corner of Lakeshore Road West and Walden Circle, Owner: 607074 Ontario Limited, Applicant: Makow Associates Architect Inc., Bill 20, OZ 05/043 W2