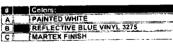

# | Calors:
| A | PAINTED WHITE |
| B | REFLECTIVE BLUE VINYL 3275 |
| C | MARTEX FINISH |
| Revision(s) | By | Date:
| Modified Details | TB 109.14.200

EC-20728N

NON-ILLUMINATED D/F SIGN

Installation: Interior:

Customer Approval:

APPENDIX 1-9

AREA =  $18.0 \text{ ft.}^2 (1.67 \text{m}^2)$ 

IMITATE CONCRETE BASE

Customer Approval:

Z Colors:

A PAINTED WHITE

B REFLECTIVE BLUE VINYL 3275

C: MARTEX FINISH

| # Revision(s)    | Ву:  | Date:      |
|------------------|------|------------|
| A MODIFIED TEXT  | ТВ   | 08.31.2009 |
| MODIFIED DETAILS | TB.  | 09.14,2009 |
| A RELOCATED SIGN | I TB | 09.23.2009 |