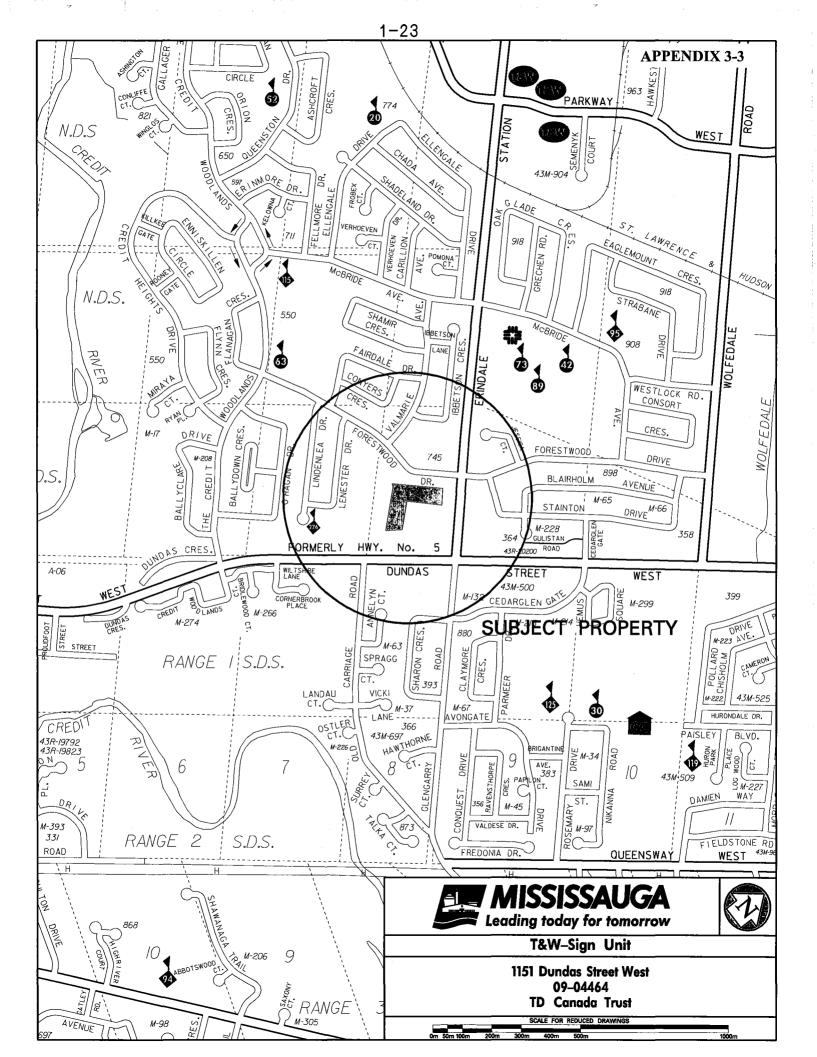

# SIGN VARIANCE APPLICATION REPORT Planning and Building Department

November 10, 2009

FILE:

09-04464

RE:

**TD Canada Trust** 

1151 Dundas Street West - Ward 6

The applicant requests the following variance to section 13 of the Sign By-law 0054-2002, as amended.

| Section 13                                | Proposed                                    |  |
|-------------------------------------------|---------------------------------------------|--|
| A fascia sign must be located on the unit | One (1) fascia sign not located on the unit |  |
| occupied by the business.                 | occupied by the business.                   |  |

# **COMMENTS:**

This item was deferred from the October 5, 2009 Planning and Development Committee Meeting.

The proposed variance is for a fascia sign on a wall which is not part of the unit occupied by TD Canada Trust. Currently there is an existing sign band on this elevation of the Westdale Mall. The proposed sign is located above an existing sign band. In this regard, we cannot support the variance as it would set precedent for others to create a second sign band on this elevation and create visual clutter on the building.