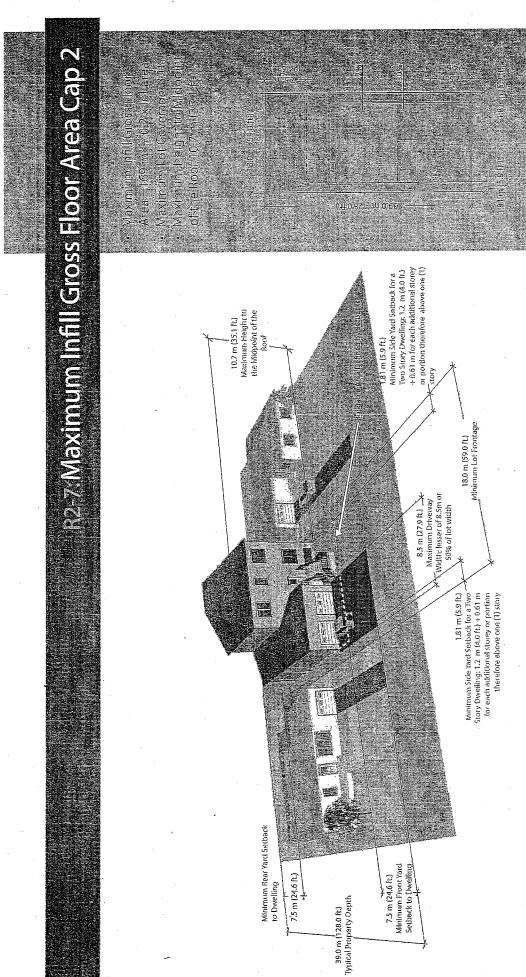

|
| Maximum Height                            | 10.7 m (35.1 ft.)                                                                 | 10.7 m (35.1 ft.)                                                                       |
| Maximum Driveway Width                    | Lesser of 8.5 m (27.9 ft.) or 50% of lot frontage                                 | Lesser of 8.5 m (27.9 ft.) or 50% of lot frontage                                       |

 $\verb|K:\PLAN\DEVCONTL\GROUP\WPDATA\PDC1\CD.06.STR.appendix\ I-5\ steetzone comparison. doc\jmcc$ 

# R2-7: Existing Zoning



# R3: Existing Zoning





# R3: Maximum Lot Coverage Reduction to 30%





# / Maximum Infill Gross Floor Area Cap 1





# R3:Maximum Infill Gross Floor Area Cap 1



APPENDIX S-1 PAGE 24
APPENDIX I-11



# R3: Maximum Infill Gross Floor Area Cap 2



# R2-7 Maximum Infill Gross Floor Area Cap 3







# R3**।Height Caps**





Maximuoat leight to Ridge of s Rogf 9 (9m (29 stff)); Maximum Height to Eaves of Roof 6 4 m (2110 ft.);





APPENDIX S-1 PAGE 32 APPENDIX I-19

### IMPACT OF POTENTIAL ZONING REGULATIONS ON MAXIMUM DWELLING SIZE

| POTENTIAL ZONE REGULATION                                                                | R2-7 ZONE<br>MAXIMUM DWELLING SIZE             | R3 ZONE<br>MAXIMUM DWELLING SIZE               |
|------------------------------------------------------------------------------------------|------------------------------------------------|------------------------------------------------|
| Existing Zone Regulations