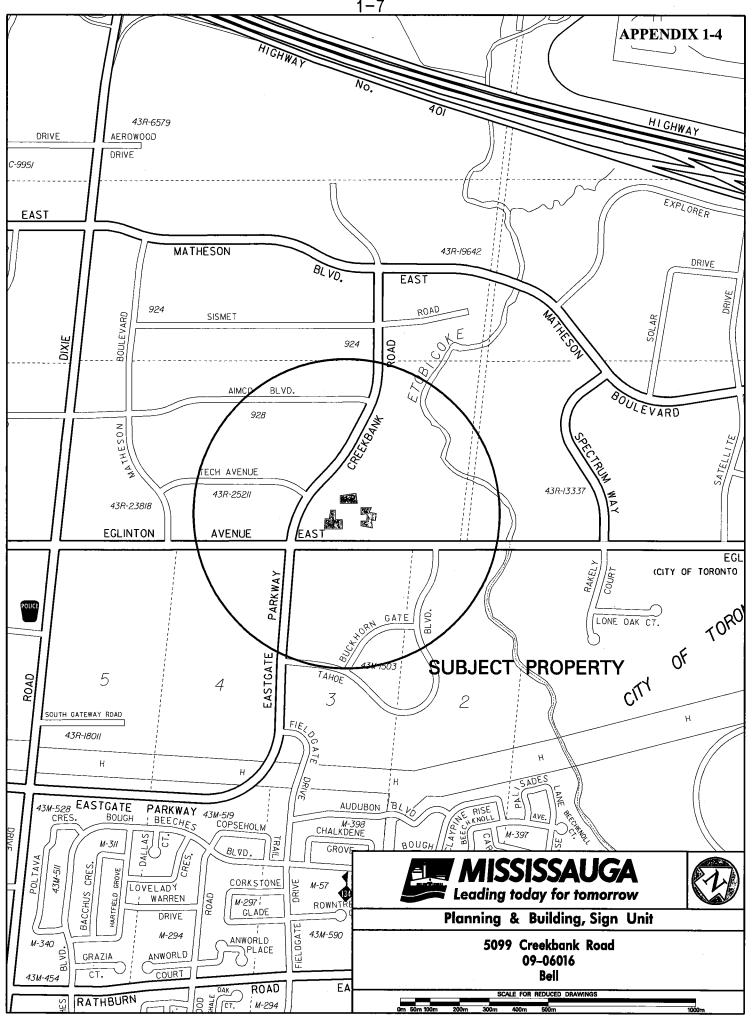

# SIGN VARIANCE APPLICATION REPORT Planning and Building Department

November 10, 2009

FILE:

09-06106

RE:

Bell

5099 Creekbank Rd. - Ward 5

The applicant requests the following variance to section 17(1) and 18(1) of the Sign By-law 0054-2002, as amended.

| Section 17(1)                                                        | Proposed                                                                 |  |
|----------------------------------------------------------------------|--------------------------------------------------------------------------|--|
| A fascia sign may not project out from a                             | One (1) fascia sign projecting 1.2m (3.93 ft.)                           |  |
| building wall more than 0.6m (1.97 ft.).                             | from the building wall                                                   |  |
| Section 18(1)                                                        | Proposed                                                                 |  |
| A directional sign shall have a maximum sign                         | Three (3) directional signs each having a sign                           |  |
| area of 0.75m <sup>2</sup> (8.0 ft <sup>2</sup> ) and maximum height | area of 1.67m <sup>2</sup> (17.9 ft <sup>2</sup> ) and a height of 2.13m |  |
| of 1.2m (3.94 ft.).                                                  | (6.99 ft.).                                                              |  |

Re: Sign variance application for Bell Canada, 5025, 5099, 5115 Creekbank Rd.