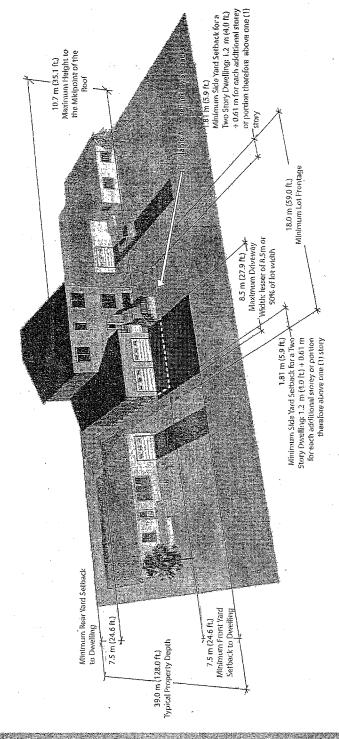

| 3.0 m (9.8 ft.)                                                                         |
| Maximum Height                            | 10.7 m (35.1 ft.)                                                                 | 10.7 m (35.1 ft.)                                                                       |
| Maximum Driveway Width                    | Lesser of 8.5 m (27.9 ft.) or 50% of lot frontage                                 | Lesser of 8.5 m (27.9 ft.) or 50% of lot frontage                                       |

 $\verb|K:\PLAN\DEVCONTL\GROUP\WPDATA\PDC1\CD.06.STR.appendix\ I-5\ steetzone comparison. doc\jmcc$ 

# R2-7: Existing Zoning



# R3: Existing Zoning





# R3: Maximum Lot Coverage Reduction to 30%





# / Maximum Infill Gross Floor Area Cap 1





# R3:Maximum Infill Gross Floor Area Cap 1



APPENDIX S-1 PAGE 24
APPENDIX I-11



# R3: Maximum Infill Gross Floor Area Cap 2



# R2-7 Maximum Infill Gross Floor Area Cap 3







# R3**।Height Caps**





Maximuoat leight to Ridge of s Rogf 9 (9m (29 stff)); Maximum Height to Eaves of Roof 6 4 m (2110 ft.);





APPENDIX S-1 PAGE 32 APPENDIX I-19

### IMPACT OF POTENTIAL ZONING REGULATIONS ON MAXIMUM DWELLING SIZE

| POTENTIAL ZONE REGULATION                                                                | R2-7 ZONE<br>MAXIMUM DWELLING SIZE             | R3 ZONE<br>MAXIMUM DWELLING SIZE               |
|------------------------------------------------------------------------------------------|------------------------------------------------|-----------------------------------------