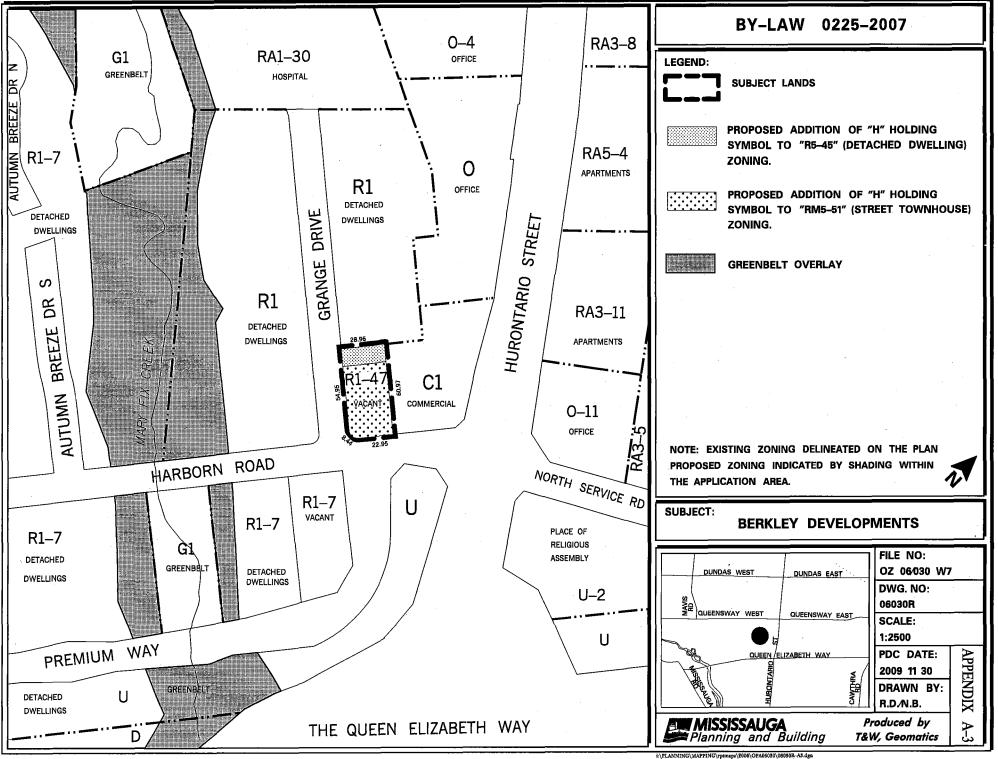

lot frontage, side yards, gross floor area, encroachments, driveway width, garage door width, parking, and hammerheads.

The "H" Holding Provision prevents development and requires the removal of the holding symbol upon satisfaction of the conditions listed within the Exception, including the provision of satisfactory Development and Servicing Agreements.

### Location of Lands Affected

Northeast corner of Harborn Road and Grange Drive, and southwest corner of Harborn Road and Premium Way, in the City of Mississauga, as shown on the attached Map designated as Schedule "A".

Further information regarding this By-law may be obtained from Jonathan Famme of the City Planning and Building Department at 905-615-3200 ext. 4229.

K:\PLAN\DEVCONTL\GROUP\WPDATA\BYLAWS\OZ 06.030.031 By-law.jf.doc





Clerk's Files

Originator's

Files OZ 06/031 W7

PLANNING & DEVELOPMENT COMMITTEE

NOV 3 0 2009

**DATE:** 

November 10, 2009

TO:

Chair and Members of Planning and Development Committee

Meeting Date: November 30, 2009

FROM:

Edward R. Sajecki

Commissioner of Planning and Building

**SUBJECT:** 

Official Plan Amendment and Rezoning Applications

To permit Four (4) Detached Dwellings and Seven (7)

**Street Townhouse Dwellings** 

40 Harborn Road & 29 Premium Way

Southwest corner of Harborn Road and Premium Way

Owner: Berkley Developments Applicant: Korsiak & Company

**Bill 20** 

**Addendum Report** 

Ward 7

### **RECOMMENDATION:**

That the Report dated November 10, 2009, from the Commissioner of Planning and Building recommending that an "H" Holding Symbol be added to the p