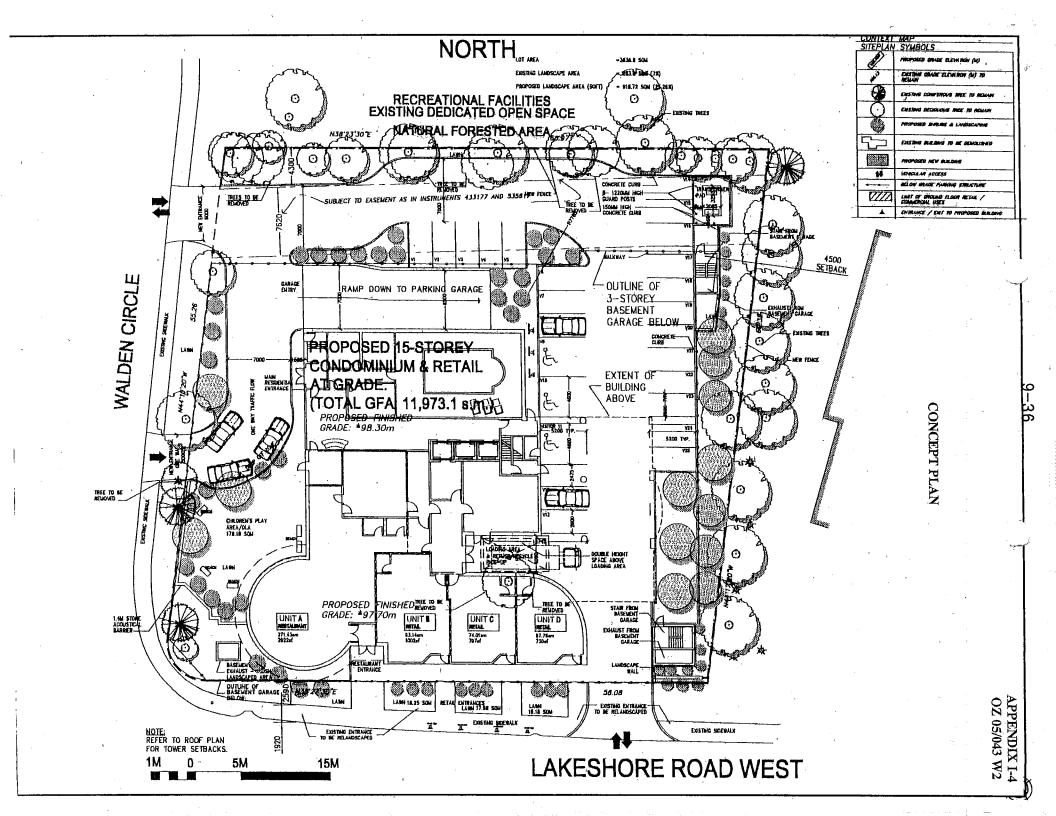

# **EVENING SESSION - 7:00 P.M.**

- 5. SECOND ADDENDUM REPORT Official Plan Amendment and Rezoning Applications, Lot 3, Registered Plan C-24, northeast corner of Harborn Road and Grange Drive, Owner: Berkley Developments, Applicant: Korsiak & Company, Bill 20, OZ 06/030 W7
- 6. ADDENDUM REPORT Official Plan Amendment and Rezoning Applications, 40 Harborn Road & 29 Premium Way, southwest corner of Harborn Road and Premium Way, Owner: Berkley Developments, Applicant: Korsiak & Company, Bill 20, OZ 06/031 W7
- 7. SUPPLEMENTARY REPORT Streetsville Infill Housing Study, Proposed Zoning Bylaw Amendments, Bill 51, CD.06.STR W 11
- 8. SUPPLEMENTARY REPORT Official Plan Amendment and Rezoning Applications, Part of Lot 1, Concession 1, W.H.S., northwest Quadrant of Hurontario Street and Eglinton Avenue West, Owner: Pinnacle International (Ontario) Limited, Applicant: Philip Levine, IBI Group, Bill 51, OZ 07/025 W5
- 9. SUPPLEMENTARY REPORT Official Plan Amendment and Rezoning Applications, 1969 and 1971 Lakeshore Road West, northeast corner of Lakeshore Road West and Walden Circle, Owner: 607074 Ontario Limited, Applicant: Makow Associates Architect Inc., Bill 20, OZ 05/043 W2