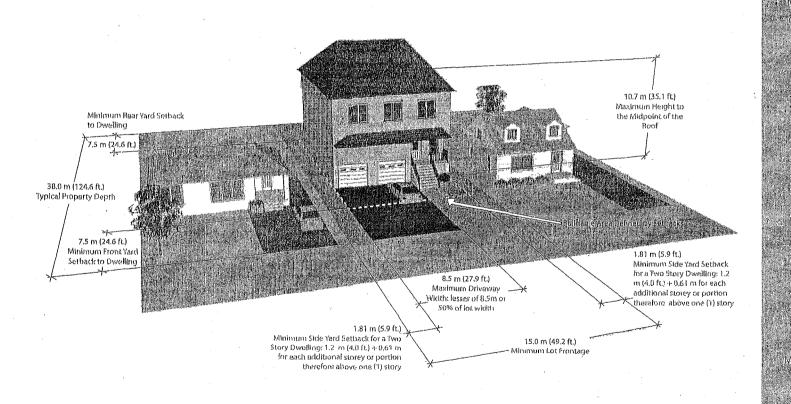

|
| Maximum Height                            | 10.7 m (35.1 ft.)                                                                 | 10.7 m (35.1 ft.)                                                                       |
| Maximum Driveway Width                    | Lesser of 8.5 m (27.9 ft.) or 50% of lot frontage                                 | Lesser of 8.5 m (27.9 ft.) or 50% of lot frontage                                       |

 $\verb|K:\PLAN\DEVCONTL\GROUP\WPDATA\PDC1\CD.06.STR.appendix\ I-5\ steetzone comparison. doc\jmcc$ 

# R2-7: Existing Zoning



# R3: Existing Zoning





# R3: Maximum Lot Coverage Reduction to 30%





# / Maximum Infill Gross Floor Area Cap 1





# R3:Maximum Infill Gross Floor Area Cap 1



APPENDIX S-1 PAGE 24
APPENDIX I-11



# R3: Maximum Infill Gross Floor Area Cap 2



# R2-7 Maximum Infill Gross Floor Area Cap 3







# R3**।Height Caps**





Maximuoat leight to Ridge of s Rogf 9 (9m (29 stff)); Maximum Height to Eaves of Roof 6 4 m (2110 ft.);





APPENDIX S-1 PAGE 32 APPENDIX I-19

### IMPACT OF POTENTIAL ZONING REGULATIONS ON MAXIMUM DWELLING SIZE

| POTENTIAL ZONE REGULATION                                                                | R2-7 ZONE<br>MAXIMUM DWELLING SIZE             | R3 ZONE<br>MAXIMUM DWELLING SIZE               |
|------------------------------------------------------------------------------------------|------------------------------------------------|------------------------------------------------|
| Existing Zone Regulations