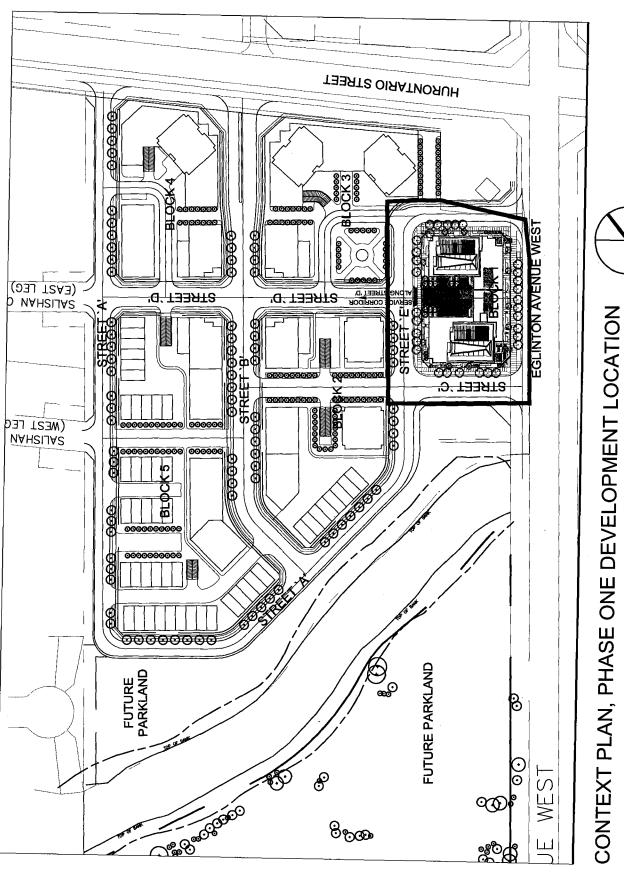

Ontario) Limited, Part of Lot 1, Concession 1, W.H.S., northwest quadrant of Hurontario Street and Eglinton Avenue West, be received for information.
- 2. That the petition from residents of Salishan Circle, Ceremonial Drive and Nishga Court stating their opposition to the proposed Official Plan Amendment, Rezoning and Draft Plan of Subdivision Applications for the northwest quadrant of Hurontario Street and Eglinton Avenue West under files OZ 07/024 W5, OZ 07/025 W5, T-M07005 W5 and T-M07006 W5, be received.
- 3. That the e-mail dated January 12, 2009 from Jim Lethbridge of Lethbridge & Lawson Inc. on behalf of his client The Elia Corporation, outlining their concerns regarding the proposed development at the northwest quadrant of Hurontario Street and Eglinton Avenue West, be received.







BUILDING ELEVATIONS, FROM EGLINTON AVENUE



# BUILDING ELEVATIONS, FROM COOKSVILLE CREEK







Re Hem 8

PLANNING & DEVELOPMENT COMMITTEE NOV 3 0 2009

# Jessica Reid

From:

Doris Galea [galea.doris@gmail.com]

Sent:

2009/11/29 6:14 PM

To:

Jessica Reid

Cc: Subject: galea.doris@gmail.com; Anthony Galea; ncjohn@yahoo.ca

File OZ 07/025 W5

Attachments:

petition.doc; petition cover.doc; petition signatures.PDF

Re application of file "OZ 07/025 W5 by Philip Levine, IBI Group and Pinnacle International (Ontario) LImited

I would like to register my opposition to the proposed application on my behalf and on behalf of the immediate area residents who signed on the attached petition.

We are against the application because we want the future development of the whole area determined