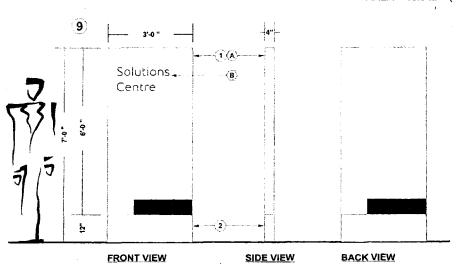

# Dear Darren:

Please accept this letter as a formal request for a sign variance to allow the following signage at the above-mentioned property.

| Sign     | Description      | Proposed                   | Allowed                                   |
|----------|------------------|----------------------------|-------------------------------------------|
| Channel  | Bell -           | 1.2m projection            | 0.6m projection                           |
| Letters  | proposed on      | Area = $21.8 \text{ sq.m}$ | Sign area complies with permitted 2% of   |
|          | Building # 5099C |                            | the building face.                        |
| Sign # 5 | Single-sided     | H = 2.13m                  | H = 1.2m                                  |
|          | Directional      | Area = $1.67 \text{ sq.m}$ | Area = 0.75 sq.m                          |
|          | sign             |                            | Directional signs do not require a permit |
|          |                  |                            | (if in compliance with the by-law)        |
| Sign # 6 | Single-sided     | H = 2.13m                  | H = 1.2m                                  |
|          | Directional      | Arca = 1.67  sq.m          | Area = 0.75 sq.m                          |
|          | sign             |                            | Directional signs do not require a permit |
|          |                  |                            | (if in compliance with the by-law)        |
| Sign # 9 | Single-sided     | H = 2.13m                  | H = 1.2m                                  |
|          | Direction Sign   | $\Lambda$ rea = 1.67 sq.m  | Area = 0.75 sq.m                          |
|          | - "Solution      |                            | Directional signs do not require a permit |
|          | Centre"          |                            | (if in compliance with the by-law)        |

This property is occupied by Bell headquarters offices. It is a very high profile location and signage will play an important role in identifying the business as well as offering direction throughout the campus.

The directional signs will not be visible outside the premises and will not bear any commercial advertizing. The proposed sign sizes will be complimentary in style and design to the building as well as the property. The larger size is required to accommodate legible direction of traffic to the appropriate services and/or buildings and prevent snow build up from blocking the information.