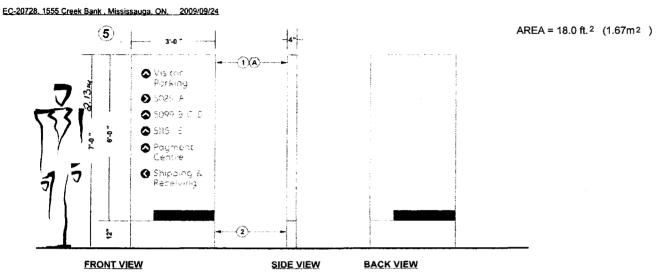

# Dear Darren:

Please accept this letter as a formal request for a sign variance to allow the following signage at the above-mentioned property.

| Sign     | Description      | Proposed                   | Allowed                                   |
|----------|------------------|----------------------------|-------------------------------------------|
| Channel  | Bell -           | 1.2m projection            | 0.6m projection                           |
| Letters  | proposed on      | Area = $21.8 \text{ sq.m}$ | Sign area complies with permitted 2% of   |
|          | Building # 5099C |                            | the building face.                        |
| Sign # 5 | Single-sided     | H = 2.13m                  | H = 1.2m                                  |
|          | Directional      | Area = $1.67 \text{ sq.m}$ | Area = 0.75 sq.m                          |
|          | sign             |                            | Directional signs do not require a permit |
|          |                  |                            | (if in compliance with the by-law)        |
| Sign # 6 | Single-sided     | H = 2.13m                  | H = 1.2m                                  |
|          | Directional      | Arca = 1.67  sq.m          | Area = 0.75 sq.m                          |
|          | sign             |                            | Directional signs do not require a permit |
|          |                  |                            | (if in compliance with the by-law)        |
| Sign # 9 | Single-sided     | H = 2.13m                  | H = 1.2m                                  |
|          | Direction Sign   | $\Lambda$ rea = 1.67 sq.m  | Area = 0.75 sq.m                          |
|          | - "Solution      |                            | Directional signs do not require a permit |
|          | Centre"          |                            | (if in compliance with the by-law)        |

Customer Approval:

APPENDIX 1-9

AREA =  $18.0 \text{ ft.}^2 (1.67 \text{m}^2)$ 

IMITATE CONCRETE BASE

Customer Approval:

Z Colors:

A PAINTED WHITE

B REFLECTIVE BLUE VINYL 3275