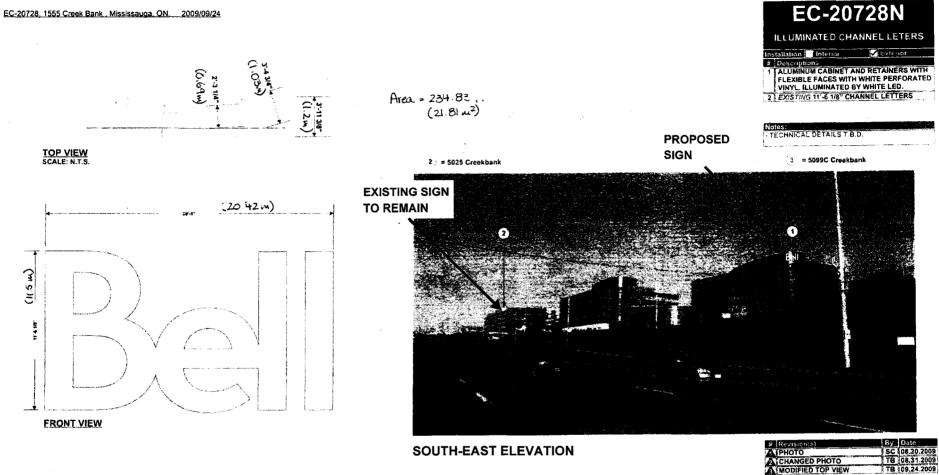

The "BELL" channel letters proposed on the mechanical floor level of building 5099C require a variance due to the projection from the building face. The proposed depth of the sign including its supports is 1.2m where permitted is 0.6m. The additional depth is necessary to accommodate the curve of the building and allow for the safe structural attachment of the sign.

Currently this property has a set of channel letters on the mechanical floor level of building 5025A. This sign was approved under permit # 08-2962 and will remain. The new set of channel letters will match the size and style of the existing sign.