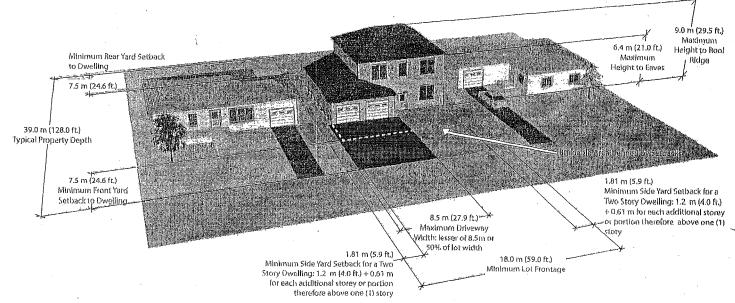

|
| Maximum Driveway Width                    | Lesser of 8.5 m (27.9 ft.) or 50% of lot frontage                                 | Lesser of 8.5 m (27.9 ft.) or 50% of lot frontage                                       |

 $\verb|K:\PLAN\DEVCONTL\GROUP\WPDATA\PDC1\CD.06.STR.appendix\ I-5\ steetzone comparison. doc\jmcc$ 

# R2-7: Existing Zoning



# R3: Existing Zoning





# R3: Maximum Lot Coverage Reduction to 30%





# / Maximum Infill Gross Floor Area Cap 1





# R3:Maximum Infill Gross Floor Area Cap 1



APPENDIX S-1 PAGE 24
APPENDIX I-11



# R3: Maximum Infill Gross Floor Area Cap 2



# R2-7 Maximum Infill Gross Floor Area Cap 3







# R3**।Height Caps**





Maximuoat leight to Ridge of s Rogf 9 (9m (29 stff)); Maximum Height to Eaves of Roof 6 4 m (2110 ft.);





APPENDIX S-1 PAGE 32 APPENDIX I-19

### IMPACT OF POTENTIAL ZONING REGULATIONS ON MAXIMUM DWELLING SIZE

| POTENTIAL ZONE REGULATION                                                                | R2-7 ZONE<br>MAXIMUM DWELLING SIZE             | R3 ZONE<br>MAXIMUM DWELLING SIZE               |
|------------------------------------------------------------------------------------------|------------------------------------------------|------------------------------------------------|
| Existing Zone Regulations                                                                | One Storey: 211 m <sup>2</sup> (2,271 sq. ft.) | One Storey: 200 m <sup>2</sup> (2,153 sq. ft.) |
|                                                                                          | Two Storey: 422 m <sup>2<