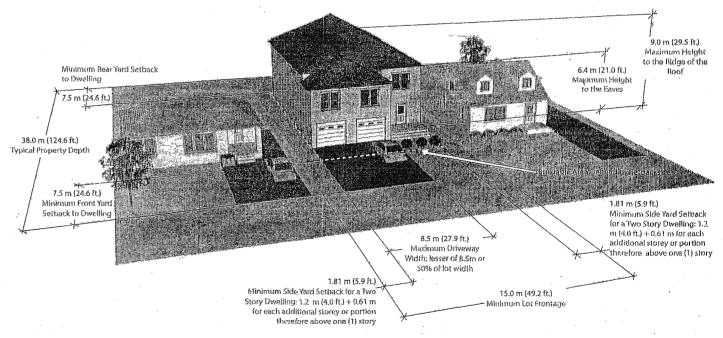

| 10.7 m (35.1 ft.)                                                                       |
| Maximum Driveway Width                    | Lesser of 8.5 m (27.9 ft.) or 50% of lot frontage                                 | Lesser of 8.5 m (27.9 ft.) or 50% of lot frontage                                       |

 $\verb|K:\PLAN\DEVCONTL\GROUP\WPDATA\PDC1\CD.06.STR.appendix\ I-5\ steetzone comparison. doc\jmcc$ 

# R2-7: Existing Zoning



# R3: Existing Zoning





# R3: Maximum Lot Coverage Reduction to 30%





# / Maximum Infill Gross Floor Area Cap 1





# R3:Maximum Infill Gross Floor Area Cap 1



APPENDIX S-1 PAGE 24
APPENDIX I-11



# R3: Maximum Infill Gross Floor Area Cap 2



# R2-7 Maximum Infill Gross Floor Area Cap 3







# R3**।Height Caps**





Maximuoat leight to Ridge of s Rogf 9 (9m (29 stff)); Maximum Height to Eaves of Roof 6 4 m (2110 ft.);





APPENDIX S-1 PAGE 32 APPENDIX I-19

### IMPACT OF POTENTIAL ZONING REGULATIONS ON MAXIMUM DWELLING SIZE

| POTENTIAL ZONE REGULATION                                                                | R2-7 ZONE<br>MAXIMUM DWELLING SIZE             | R3 ZONE<br>MAXIMUM DWELLING SIZE               |
|------------------------------------------------------------------------------------------|------------------------------------------------|------------------------------------------------|
| Existing Zone Regulations                                                                | One Storey: 211 m <sup>2</sup> (2,271 sq. ft.) | One Storey: 200 m <sup>2</sup> (2,153 sq. ft.) |
|