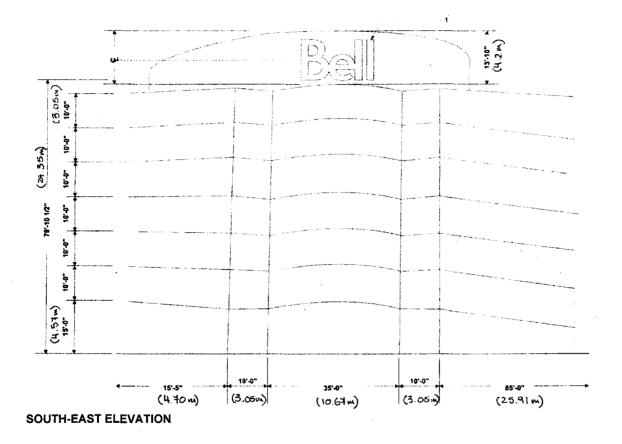

# Dear Darren:

Please accept this letter as a formal request for a sign variance to allow the following signage at the above-mentioned property.

| Sign     | Description      | Proposed                   | Allowed                                   |
|----------|------------------|----------------------------|-------------------------------------------|
| Channel  | Bell -           | 1.2m projection            | 0.6m projection                           |
| Letters  | proposed on      | Area = $21.8 \text{ sq.m}$ | Sign area complies with permitted 2% of   |
|          | Building # 5099C |                            | the building face.                        |
| Sign # 5 | Single-sided     | H = 2.13m                  | H = 1.2m                                  |
|          | Directional      | Area = $1.67 \text{ sq.m}$ | Area = 0.75 sq.m                          |
|          | sign             |                            | Directional signs do not require a permit |
|          |                  |                            | (if in compliance with the by-law)        |
| Sign # 6 | Single-sided     | H = 2.13m                  | H = 1.2m                                  |
|          | Directional      | Arca = 1.67  sq.m          | Area = 0.75 sq.m                          |
|          | sign             |                            | Directional signs do not require a permit |
|          |                  |                            | (if in compliance with the by-law)        |
| Sign # 9 | Single-sided     | H = 2.13m                  | H = 1.2m                                  |
|          | Direction Sign   | $\Lambda$ rea = 1.67 sq.m  | Area = 0.75 sq.m                          |
|          | - "Solution      |                            | Directional signs do not require a permit |
|          | Centre"          |                            | (if in compliance with the by-law)        |

The "BELL" channel letters proposed on the mechanical floor level of building 5099C require a variance due to the projection from the building face. The proposed depth of the sign including its supports is 1.2m where permitted is 0.6m. The additional depth is necessary to accommodate the curve of the building and allow for the safe structural attachment of the sign.

Currently this property has a set of channel letters on the mechanical floor level of building 5025A. This sign was approved under permit # 08-2962 and will remain. The new set of channel letters will match the size and style of the existing sign.