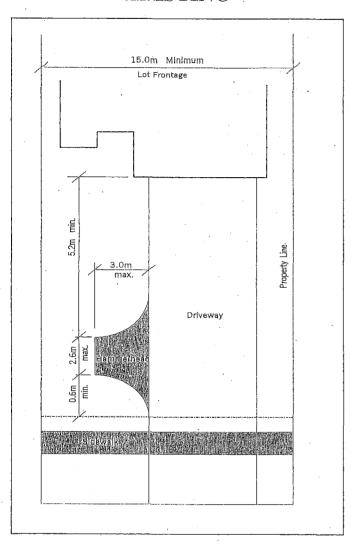

a mapping error.      |
|                     | <u> </u>       | from R4-54 to R4-49.                                                |                                         |
| 139.                | Map 56         | Change the zoning of the lands on the east side of Windhaven Drive  | Change to correct a mapping error.      |
|                     |                | from RM1-22 to RM2-22.                                              |                                         |
| 140.                | Map 56         | Change the zoning of the lands on the west side of Edenwood Drive   | Change to correct a mapping error.      |
| ,                   |                | from R4-49 to R4.                                                   |                                         |

APPENDIX



Illustration No. 5 TYPICAL HAMMERHEAD CONFIGURATION

Note: The above illustrations are for clarification and convenience only and do not form part of this By-law. The Definitions and General Provisions parts of this By-law must be referenced.

K:\pbdivision\ZBR\By-law Amendments\Housekeeping #2 Chart.doc\jmcc June 9, 2009



Illustration No. 5 TYPICAL HAMMERHEAD CONFIGURATION

Note: The above illustrations are for clarification and convenience only and do not form part of this By-law. The Definitions and General Provisions parts of this By-law must be referenced.

Appendix S-2

Proposed Housekeeping Amendments to Zoning By-law 0225-2007 Wards 1-11

File: BL.09-COM

### Recommendation PDC-0064-2009

PDC-0064-2009

- "1. That the Report dated June 9, 2009, from the Commissioner of Planning