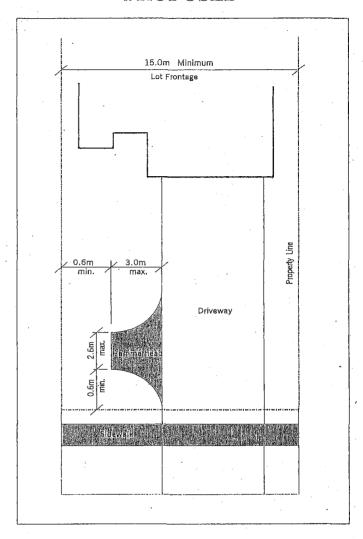

|
|                     |                | from RM1-22 to RM2-22.                                              |                                         |
| 140.                | Map 56         | Change the zoning of the lands on the west side of Edenwood Drive   | Change to correct a mapping error.      |
| ,                   |                | from R4-49 to R4.                                                   |                                         |

APPENDIX



Illustration No. 5 TYPICAL HAMMERHEAD CONFIGURATION

Note: The above illustrations are for clarification and convenience only and do not form part of this By-law. The Definitions and General Provisions parts of this By-law must be referenced.

K:\pbdivision\ZBR\By-law Amendments\Housekeeping #2 Chart.doc\jmcc June 9, 2009



Illustration No. 5 TYPICAL HAMMERHEAD CONFIGURATION

Note: The above illustrations are for clarification and convenience only and do not form part of this By-law. The Definitions and General Provisions parts of this By-law must be referenced.

Appendix S-2

Proposed Housekeeping Amendments to Zoning By-law 0225-2007 Wards 1-11

File: BL.09-COM

### Recommendation PDC-0064-2009

PDC-0064-2009

- "1. That the Report dated June 9, 2009, from the Commissioner of Planning and Building regarding proposed housekeeping amendments to Zoning By law 0225-2007, be received for information.
  - 2. That correspondence dated June 29, 2009 from Philip Stewart of Pound & Stewart Services Planning Consultants, on behalf of their client, Orlando Corporation, with respect to proposed housekeeping amendments