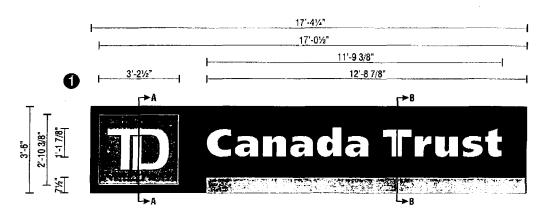

# SIGN VARIANCE APPLICATION REPORT Planning and Building Department

November 10, 2009

FILE:

09-04464

RE:

**TD Canada Trust** 

1151 Dundas Street West - Ward 6

The applicant requests the following variance to section 13 of the Sign By-law 0054-2002, as amended.

| Section 13                                | Proposed                                    |  |
|-------------------------------------------|---------------------------------------------|--|
| A fascia sign must be located on the unit | One (1) fascia sign not located on the unit |  |
| occupied by the business.                 | occupied by the business.                   |  |