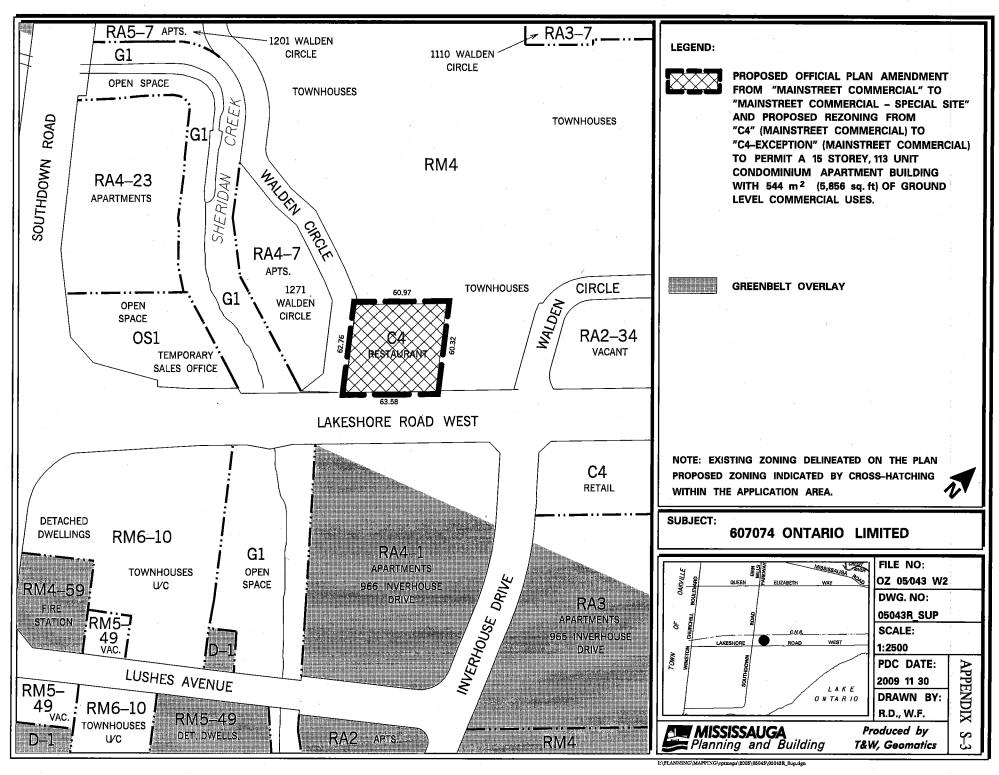

# **EVENING SESSION - 7:00 P.M.**

- 5. SECOND ADDENDUM REPORT Official Plan Amendment and Rezoning Applications, Lot 3, Registered Plan C-24, northeast corner of Harborn Road and Grange Drive, Owner: Berkley Developments, Applicant: Korsiak & Company, Bill 20, OZ 06/030 W7
- 6. ADDENDUM REPORT Official Plan Amendment and Rezoning Applications, 40 Harborn Road & 29 Premium Way, southwest corner of Harborn Road and Premium Way, Owner: Berkley Developments, Applicant: Korsiak & Company, Bill 20, OZ 06/031 W7
- 7. SUPPLEMENTARY REPORT Streetsville Infill Housing Study, Proposed Zoning Bylaw Amendments, Bill 51, CD.06.STR W 11
- 8. SUPPLEMENTARY REPORT Official Plan Amendment and Rezoning Applications, Part of Lot 1, Concession 1, W.H.S., northwest Quadrant of Hurontario Street and Eglinton Avenue West, Owner: Pinnacle International (Ontario) Limited, Applicant: Philip Levine, IBI Group, Bill 51, OZ 07/025 W5
- 9. SUPPLEMENTARY REPORT Official Plan Amendment and Rezoning Applications, 1969 and 1971 Lakeshore Road West, northeast corner of Lakeshore Road West and Walden Circle, Owner: 607074 Ontario Limited, Applicant: Makow Associates Architect Inc., Bill 20, OZ 05/043 W2