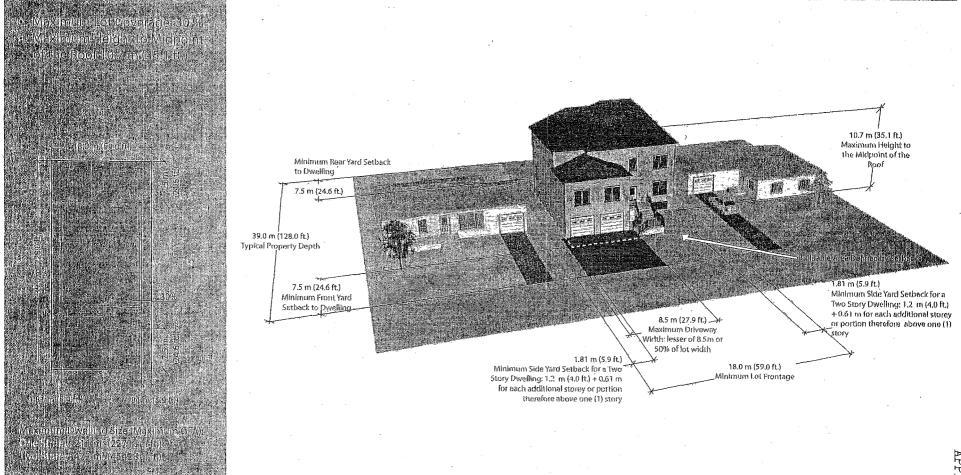

|
| Minimum Rear Yard - Corner lot            | 3.0 m (9.8 ft.)                                                                   | 3.0 m (9.8 ft.)                                                                         |
| Maximum Height                            | 10.7 m (35.1 ft.)                                                                 | 10.7 m (35.1 ft.)                                                                       |
| Maximum Driveway Width                    | Lesser of 8.5 m (27.9 ft.) or 50% of lot frontage                                 | Lesser of 8.5 m (27.9 ft.) or 50% of lot frontage                                       |

 $\verb|K:\PLAN\DEVCONTL\GROUP\WPDATA\PDC1\CD.06.STR.appendix\ I-5\ steetzone comparison. doc\jmcc$ 

# R2-7: Existing Zoning



# R3: Existing Zoning





# R3: Maximum Lot Coverage Reduction to 30%





# / Maximum Infill Gross Floor Area Cap 1





# R3:Maximum Infill Gross Floor Area Cap 1



APPENDIX S-1 PAGE 24
APPENDIX I-11



# R3: Maximum Infill Gross Floor Area Cap 2



# R2-7 Maximum Infill Gross Floor Area Cap 3







# R3**।Height Caps**





Maximuoat leight to Ridge of s Rogf 9 (9m (29 stff)); Maximum Height to Eaves of Roof 6 4 m (2110 ft.);





APPENDIX S-1 PAGE 32 APPENDIX I-19

### IMPACT OF POTENTIAL ZONING REGULATIONS ON MAXIMUM DWELLING SIZE

| POTENTIAL ZONE REGULATION                                                                | R2-7 ZONE<br>MAXIMUM DWELLING SIZE             | R3 ZONE<br>MAXIMUM DWELLING SIZE               |
|------------------------------------------------------------