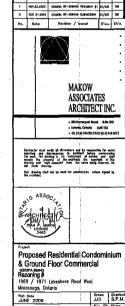

of Planning and Building regarding the applications to amend the Official Plan from "Mainstreet Commercial" to "Residential High Density II Special Site" and to change the Zoning from "C4" (Mainstreet Commercial) to "RA4-Exception" (Residential Apartment), to permit a 15 storey, 124 unit condominium apartment building with 506 m<sup>2</sup> (5,447 sq. ft.) of ground level commercial uses under file OZ 05/043 W2, 607074 Ontario Limited, 1969 and 1971 Lakeshore Road West, be received for information.
- 2. That the correspondence from Lynda Fichtenau, Jianping Wang, Sandra Osborn, Colin McAlpine and V.H. Aiken advising of their opposition to the above noted development application, be received."







APPENDIX S-5

Drawn Chacked JJD S.P.M. Deg. FR: Norms 04315-ELEV

A501

Preject No. 04315























File: OZ 05/043 W2

Proposed "C4 – Exception" Zone Provisions

- Restaurants and take-out restaurants shall be excluded from the minimum 60 m (196.8 ft.) separation distance from residential zones.
- Maximum number of apartment dwelling units: 113.
- Maximum gross floor area non-residential: 544 m<sup>2</sup> (5,856 sq. ft.).
- Maximum gross floor area restaurant: 302 m<sup>2</sup> (3,251 sq. ft.).
- Maximum floor space index: 3.3.
- Maximum building height: 15 storeys.
- Minimum required resident parking for 2 bedroom apartment units: 1.25 spaces/unit, of which a maximum of 4 spaces may be provided in a tandem configuration.
- Implementing Zoning By-law shall include an exception schedule to govern the location and/or size of: the buildable areas, building setbacks,