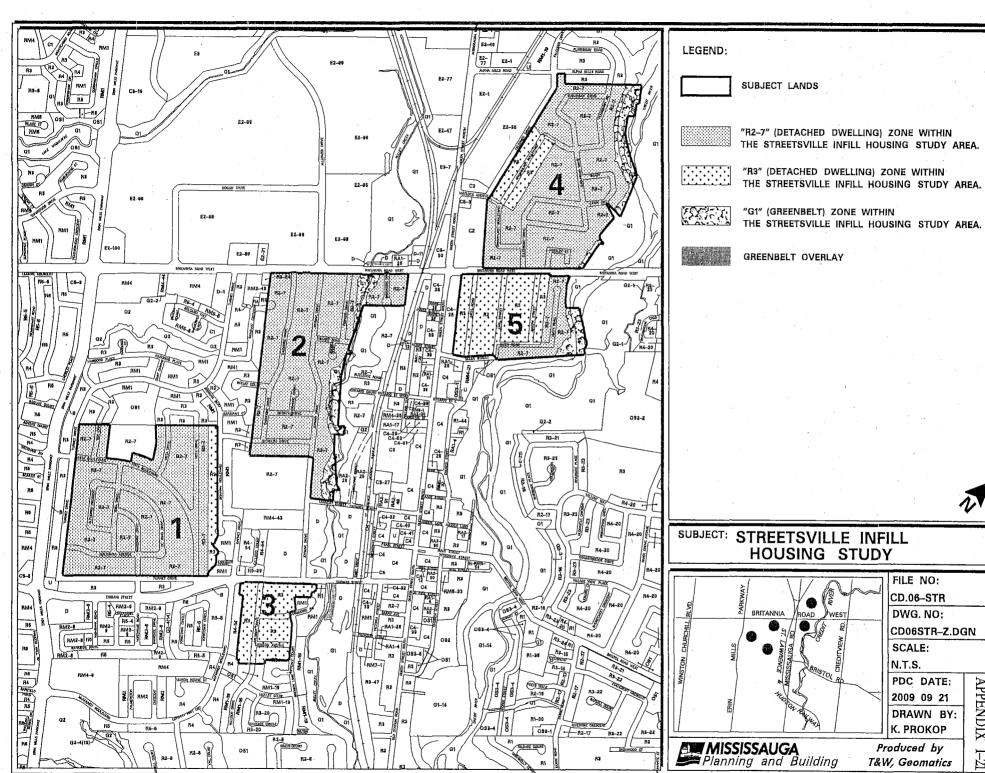

# **EVENING SESSION - 7:00 P.M.**

- 5. SECOND ADDENDUM REPORT Official Plan Amendment and Rezoning Applications, Lot 3, Registered Plan C-24, northeast corner of Harborn Road and Grange Drive, Owner: Berkley Developments, Applicant: Korsiak & Company, Bill 20, OZ 06/030 W7
- 6. ADDENDUM REPORT Official Plan Amendment and Rezoning Applications, 40 Harborn Road & 29 Premium Way, southwest corner of Harborn Road and Premium Way, Owner: Berkley Developments, Applicant: Korsiak & Company, Bill 20, OZ 06/031 W7
- 7. SUPPLEMENTARY REPORT Streetsville Infill Housing Study, Proposed Zoning Bylaw Amendments, Bill 51, CD.06.STR W 11
- 8. SUPPLEMENTARY REPORT Official Plan Amendment and Rezoning Applications, Part of Lot 1, Concession 1, W.H.S., northwest Quadrant of Hurontario Street and Eglinton Avenue West, Owner: Pinnacle International (Ontario) Limited, Applicant: Philip Levine, IBI Group, Bill 51, OZ 07/025 W5
- 9. SUPPLEMENTARY REPORT Official Plan Amendment and Rezoning Applications, 1969 and 1971 Lakeshore Road West, northeast corner of Lakeshore Road West and Walden Circle, Owner: 607074 Ontario Limited, Applicant: Makow Associates Architect Inc., Bill 20, OZ 05/043 W2