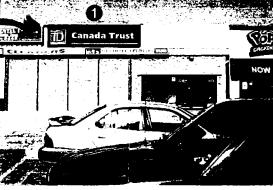

# SIGN VARIANCE APPLICATION REPORT Planning and Building Department

November 10, 2009

FILE:

09-04464

RE:

**TD Canada Trust** 

1151 Dundas Street West - Ward 6

The applicant requests the following variance to section 13 of the Sign By-law 0054-2002, as amended.

# **COMMENTS:**

This item was deferred from the October 5, 2009 Planning and Development Committee Meeting.

The proposed variance is for a fascia sign on a wall which is not part of the unit occupied by TD Canada Trust. Currently there is an existing sign band on this elevation of the Westdale Mall. The proposed sign is located above an existing sign band. In this regard, we cannot support the variance as it would set precedent for others to create a second sign band on this elevation and create visual clutter on the building.