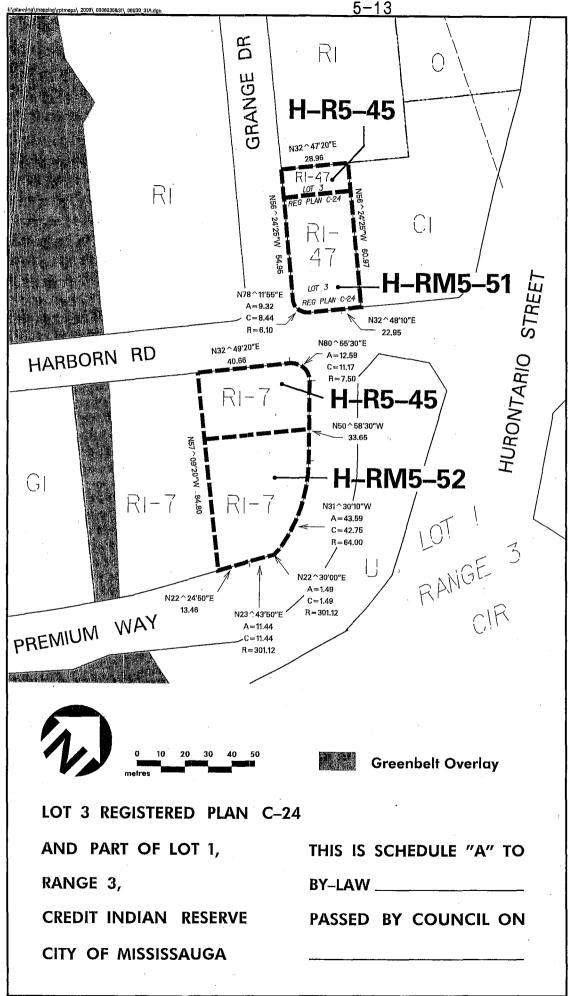

| MAYOR                    |
|     |                                |                                                                                                                |                          |
|     |                                |                                                                                                                |                          |
|     |                                | · Hill break Westmanning * Hill Hill of Break Break Harris Science 2, 120° resounted a similar designation (a) | CLERK                    |
|     |                                |                                                                                                                | CLERK                    |



### APPENDIX "A" TO BY-LAW NUMBER

## Explanation of the Purpose and Effect of the By-law

This By-law amends the zoning of the property outlined on the attached Schedule "A" from "R1-47" and "R1-7" to "H-R5-45", "H-RM5-51", and "H-RM5-52".

Upon removal of the "H" Holding Provision, the "R5-45" zone will permit detached dwellings on lots with minimum frontages of 9.75 metres with exceptions for lot area, side yards, lot coverage, encroachments, and parking.

Upon removal of the "H" Holding Provision, the "RM5-51" zone will permit street townhouse dwellings on lots with minimum frontages of 6.8 metres with exceptions for lot area, corner lot frontage, side yards, gross floor area, encroachments, driveway width and garage door width.

Upon removal of the "H" Holding Provision, the "RM5-52