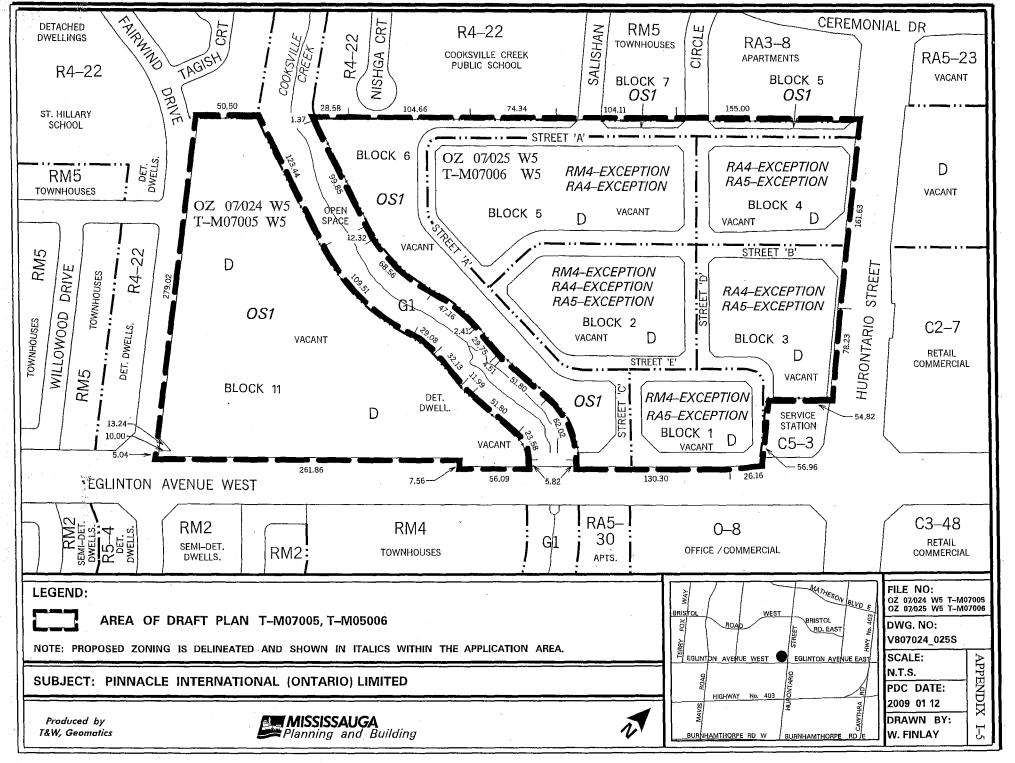

# **EVENING SESSION - 7:00 P.M.**

- 5. SECOND ADDENDUM REPORT Official Plan Amendment and Rezoning Applications, Lot 3, Registered Plan C-24, northeast corner of Harborn Road and Grange Drive, Owner: Berkley Developments, Applicant: Korsiak & Company, Bill 20, OZ 06/030 W7
- 6. ADDENDUM REPORT Official Plan Amendment and Rezoning Applications, 40 Harborn Road & 29 Premium Way, southwest corner of Harborn Road and Premium Way, Owner: Berkley Developments, Applicant: Korsiak & Company, Bill 20, OZ 06/031 W7
- 7. SUPPLEMENTARY REPORT Streetsville Infill Housing Study, Proposed Zoning Bylaw Amendments, Bill 51, CD.06.STR W 11
- 8. SUPPLEMENTARY REPORT Official Plan Amendment and Rezoning Applications, Part of Lot 1, Concession 1, W.H.S., northwest Quadrant of Hurontario Street and Eglinton Avenue West, Owner: Pinnacle International (Ontario) Limited, Applicant: Philip Levine, IBI Group, Bill 51, OZ 07/025 W5
- 9. SUPPLEMENTARY REPORT Official Plan Amendment and Rezoning Applications, 1969 and 1971 Lakeshore Road West, northeast corner of Lakeshore Road West and Walden Circle, Owner: 607074 Ontario Limited, Applicant: Makow Associates Architect Inc., Bill 20, OZ 05/043 W2