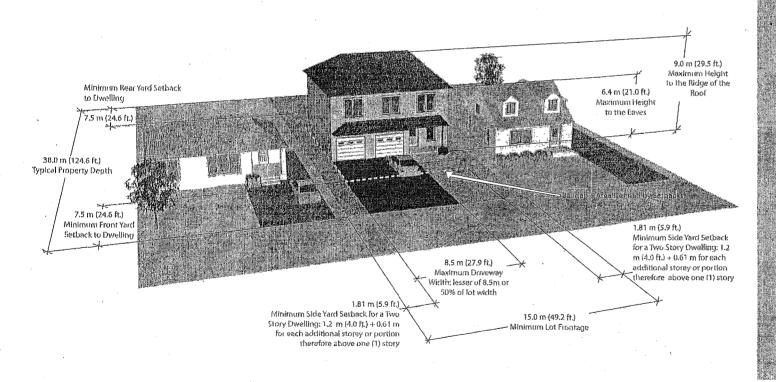

|
| Maximum Driveway Width                    | Lesser of 8.5 m (27.9 ft.) or 50% of lot frontage                                 | Lesser of 8.5 m (27.9 ft.) or 50% of lot frontage                                       |

 $\verb|K:\PLAN\DEVCONTL\GROUP\WPDATA\PDC1\CD.06.STR.appendix\ I-5\ steetzone comparison. doc\jmcc$ 

# R2-7: Existing Zoning



# R3: Existing Zoning





# R3: Maximum Lot Coverage Reduction to 30%





# / Maximum Infill Gross Floor Area Cap 1





# R3:Maximum Infill Gross Floor Area Cap 1



APPENDIX S-1 PAGE 24
APPENDIX I-11



# R3: Maximum Infill Gross Floor Area Cap 2



# R2-7 Maximum Infill Gross Floor Area Cap 3







# R3**।Height Caps**





Maximuoat leight to Ridge of s Rogf 9 (9m (29 stff)); Maximum Height to Eaves of Roof 6 4 m (2110 ft.);





APPENDIX S-1 PAGE 32 APPENDIX I-19

### IMPACT OF POTENTIAL ZONING REGULATIONS ON MAXIMUM DWELLING SIZE

| POTENTIAL ZONE REGULATION                                                                | R2-7 ZONE<br>MAXIMUM DWELLING SIZE             | R3 ZONE<br>MAXIMUM DWELLING SIZE               |
|------------------------------------------------------------------------------------------|------------------------------------------------|------------------------------------------------|
| Existing Zone Regulations                                                                | One Storey: 211 m <sup>2</sup> (2,271 sq. ft.) | One Storey: 200 m <sup>2</sup> (2,153 sq. ft.) |
|                                                                                          | Two Storey: 422 m <sup>2</s