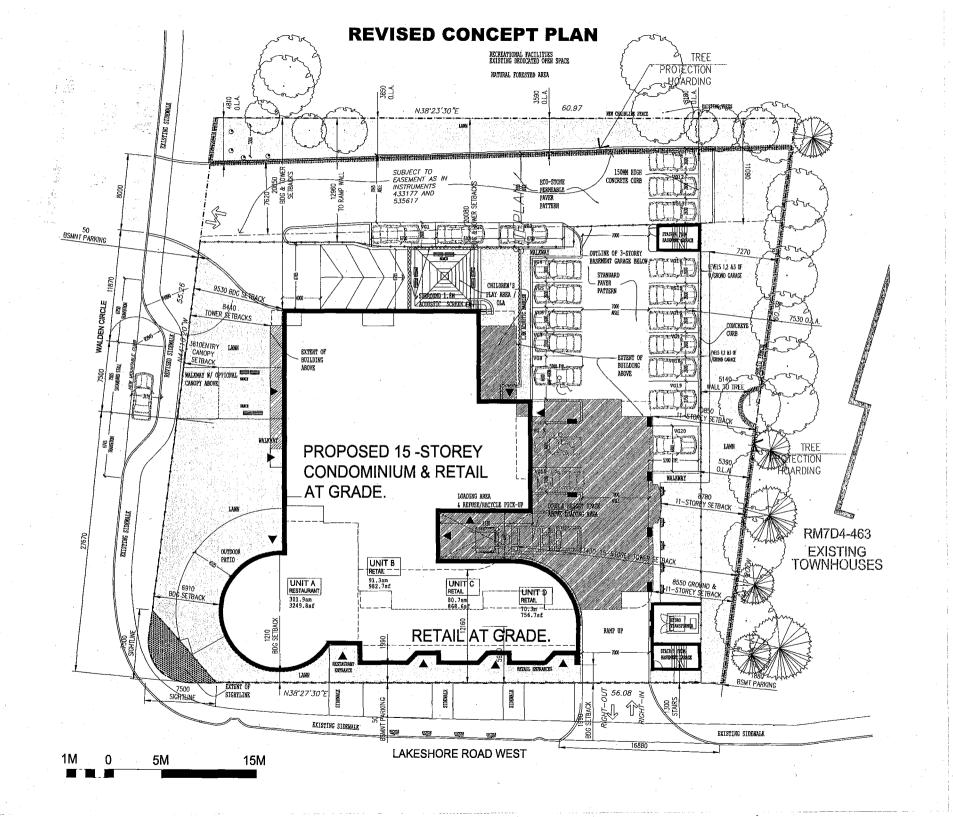

17-2008**

PDC-0017-2008

- "1. That the Report dated February 26, 2008, from the Commissioner of Planning and Building regarding the applications to amend the Official Plan from "Mainstreet Commercial" to "Residential High Density II Special Site" and to change the Zoning from "C4" (Mainstreet Commercial) to "RA4-Exception" (Residential Apartment), to permit a 15 storey, 124 unit condominium apartment building with 506 m<sup>2</sup> (5,447 sq. ft.) of ground level commercial uses under file OZ 05/043 W2, 607074 Ontario Limited, 1969 and 1971 Lakeshore Road West, be received for information.
- 2. That the correspondence from Lynda Fichtenau, Jianping Wang, Sandra Osborn, Colin McAlpine and V.H. Aiken advising of their opposition to the above noted development application, be received."







APPENDIX S-5

Drawn Chacked JJD S.P.M. Deg. FR: Norms 04315-ELEV

A501

Preject No. 04315























File: OZ 05/043 W2

Proposed "C4 – Exception" Zone Provisions

- Restaurants and take-out restaurants shall be excluded from the minimum 60 m (196.8 ft.) separation distance from residential zones.
- Maximum number of apartment dwelling units: 113.
- Maximum gross floor area non-residential: 544 m<sup>2</sup> (5,856 sq. ft.).
- Maximum gross floor area restaurant: 302 m<sup>2</sup> (3,251 sq. ft.).
- Maximum floor space index: 3.3.
- Maximum building height: 15 storeys.
- Minimum required resident parking for 2 bedroom apartment units: 1.25 spaces/unit, of which a maximum of 4 spaces may be provided in a tandem configuration.
- Implementing Zoning By-law shall include an exc