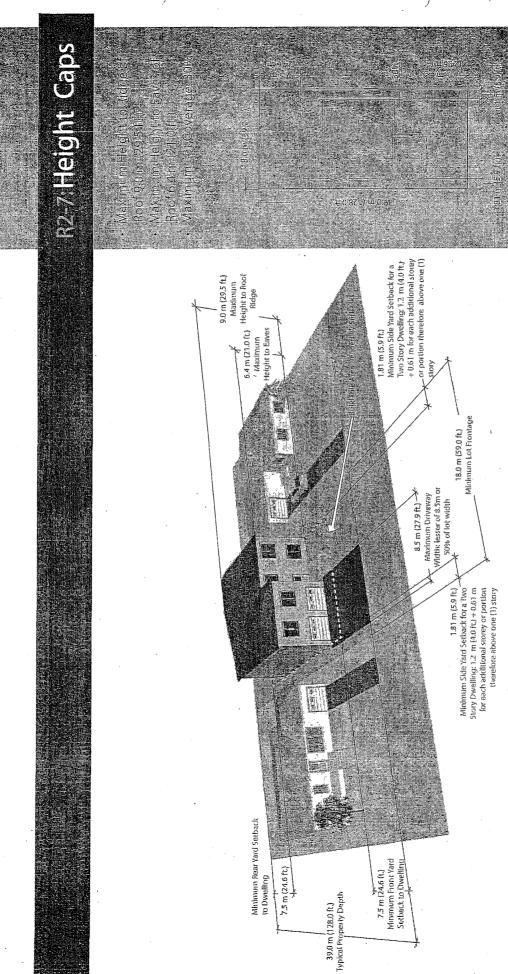

| 10.7 m (35.1 ft.)                                                                       |
| Maximum Driveway Width                    | Lesser of 8.5 m (27.9 ft.) or 50% of lot frontage                                 | Lesser of 8.5 m (27.9 ft.) or 50% of lot frontage                                       |

 $\verb|K:\PLAN\DEVCONTL\GROUP\WPDATA\PDC1\CD.06.STR.appendix\ I-5\ steetzone comparison. doc\jmcc$ 

# R2-7: Existing Zoning



# R3: Existing Zoning





# R3: Maximum Lot Coverage Reduction to 30%





# / Maximum Infill Gross Floor Area Cap 1





# R3:Maximum Infill Gross Floor Area Cap 1



APPENDIX S-1 PAGE 24
APPENDIX I-11



# R3: Maximum Infill Gross Floor Area Cap 2



# R2-7 Maximum Infill Gross Floor Area Cap 3







# R3**।Height Caps**





Maximuoat leight to Ridge of s Rogf 9 (9m (29 stff)); Maximum Height to Eaves of Roof 6 4 m (2110 ft.);





APPENDIX S-1 PAGE 32 APPENDIX I-19

### IMPACT OF POTENTIAL ZONING REGULATIONS ON MAXIMUM DWELLING SIZE

| POTENTIAL ZONE REGULATION                                                                | R2-7 ZONE<br>MAXIMUM DWELLING SIZE             | R3 ZONE<br>MAXIMUM DWELLING SIZE               |
|------------------------------------------------------------------------------------------|------------------------------------------------|------------------------------------------------|
| Existing Zone Regulations                                                                | One Storey: 211 m <sup>2</sup> (2,271 sq. ft.) | One Storey: 200 m <sup>2</sup> (2,