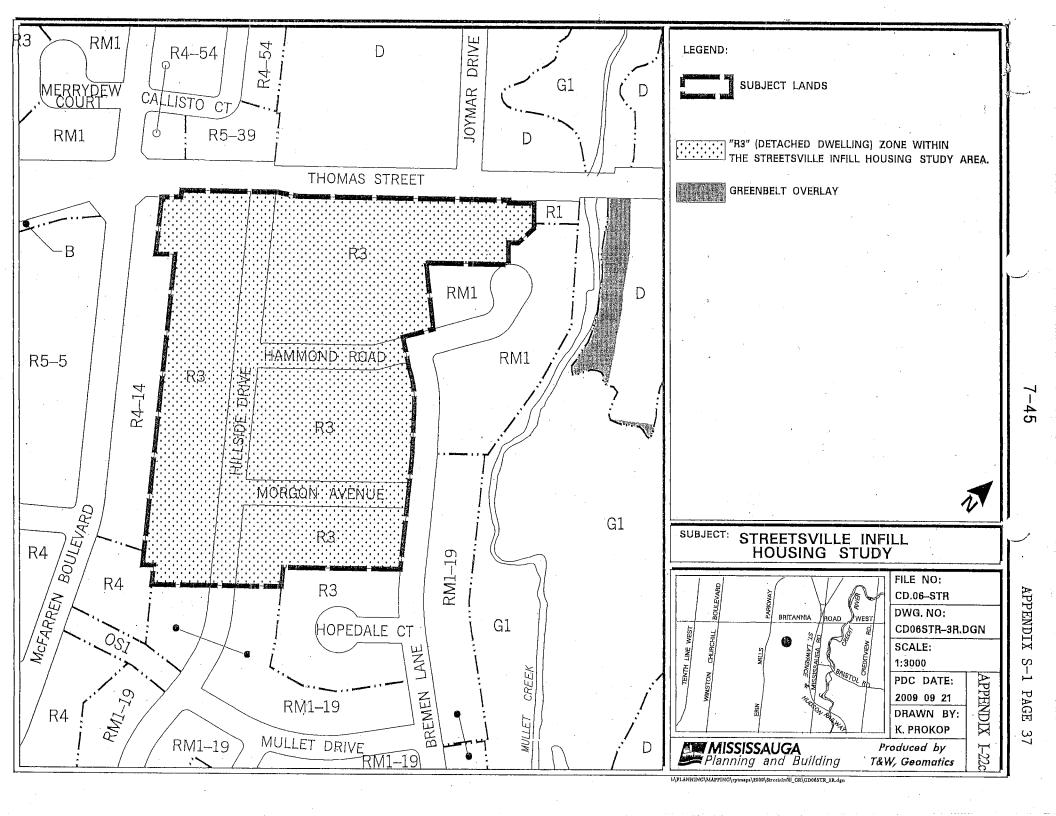

# **EVENING SESSION - 7:00 P.M.**

- 5. SECOND ADDENDUM REPORT Official Plan Amendment and Rezoning Applications, Lot 3, Registered Plan C-24, northeast corner of Harborn Road and Grange Drive, Owner: Berkley Developments, Applicant: Korsiak & Company, Bill 20, OZ 06/030 W7
- 6. ADDENDUM REPORT Official Plan Amendment and Rezoning Applications, 40 Harborn Road & 29 Premium Way, southwest corner of Harborn Road and Premium Way, Owner: Berkley Developments, Applicant: Korsiak & Company, Bill 20, OZ 06/031 W7
- 7. SUPPLEMENTARY REPORT Streetsville Infill Housing Study, Proposed Zoning Bylaw Amendments, Bill 51, CD.06.STR W 11
- 8. SUPPLEMENTARY REPORT Official Plan Amendment and Rezoning Applications, Part of Lot 1, Concession 1, W.H.S., northwest Quadrant of Hurontario Street and Eglinton Avenue West, Owner: Pinnacle International (Ontario) Limited, Applicant: Philip Levine, IBI Group, Bill 51, OZ 07/025 W5
- 9. SUPPLEMENTARY REPORT Official Plan Amendment and Rezoning Applications, 1969 and 1971 Lakeshore Road West, northeast corner of Lakeshore Road West and Walden Circle, Owner: 607074 Ontario Limited, Applicant: Makow Associates Architect Inc., Bill 20, OZ 05/043 W2