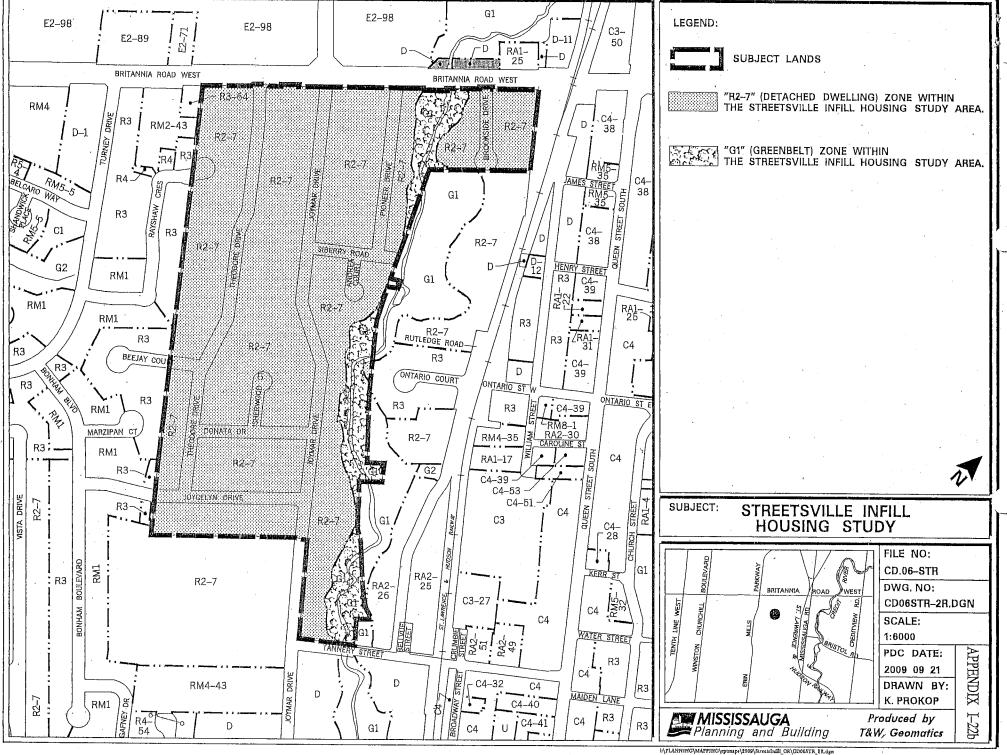

# **EVENING SESSION - 7:00 P.M.**

- 5. SECOND ADDENDUM REPORT Official Plan Amendment and Rezoning Applications, Lot 3, Registered Plan C-24, northeast corner of Harborn Road and Grange Drive, Owner: Berkley Developments, Applicant: Korsiak & Company, Bill 20, OZ 06/030 W7
- 6. ADDENDUM REPORT Official Plan Amendment and Rezoning Applications, 40 Harborn Road & 29 Premium Way, southwest corner of Harborn Road and Premium Way, Owner: Berkley Developments, Applicant: Korsiak & Company, Bill 20, OZ 06/031 W7
- 7. SUPPLEMENTARY REPORT Streetsville Infill Housing Study, Proposed Zoning Bylaw Amendments, Bill 51, CD.06.STR W 11
- 8. SUPPLEMENTARY REPORT Official Plan Amendment and Rezoning Applications, Part of Lot 1, Concession 1, W.H.S., northwest Quadrant of Hurontario Street and Eglinton Avenue West, Owner: Pinnacle International (Ontario) Limited, Applicant: Philip Levine, IBI Group, Bill 51, OZ 07/025 W5
- 9. SUPPLEMENTARY REPORT Official Plan Amendment and Rezoning Applications, 1969 and 1971 Lakeshore Road West, northeast corner of Lakeshore Road West and Walden Circle, Owner: 607074 Ontario Limited, Applicant: Makow Associates Architect Inc., Bill 20, OZ 05/043 W2