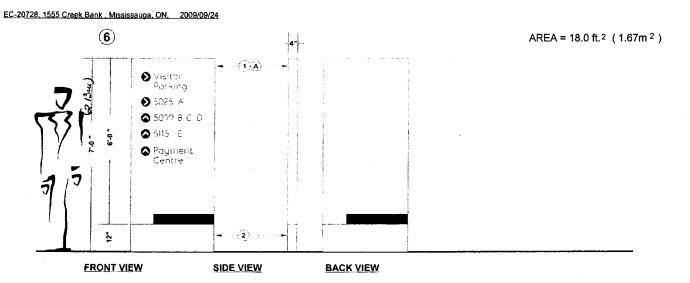

# SIGN VARIANCE APPLICATION REPORT Planning and Building Department

November 10, 2009

FILE:

09-06106

RE:

Bell

5099 Creekbank Rd. - Ward 5

The applicant requests the following variance to section 17(1) and 18(1) of the Sign By-law 0054-2002, as amended.

| Section 17(1)                                                        | Proposed                                                                 |  |
|----------------------------------------------------------------------|--------------------------------------------------------------------------|--|
| A fascia sign may not project out from a                             | One (1) fascia sign projecting 1.2m (3.93 ft.)                           |  |
| building wall more than 0.6m (1.97 ft.).                             | from the building wall                                                   |  |
| Section 18(1)                                                        | Proposed                                                                 |  |
| A directional sign shall have a maximum sign                         | Three (3) directional signs each having a sign                           |  |
| area of 0.75m <sup>2</sup> (8.0 ft <sup>2</sup> ) and maximum height | area of 1.67m <sup>2</sup> (17.9 ft <sup>2</sup> ) and a height of 2.13m |  |
| of 1.2m (3.94 ft.).                                                  | (6.99 ft.).                                                              |  |

# Dear Darren:

Please accept this letter as a formal request for a sign variance to allow the following signage at the above-mentioned property.

| Sign     | Description      | Proposed                   | Allowed                                   |
|----------|------------------|----------------------------|-------------------------------------------|
| Channel  | Bell -           | 1.2m projection            | 0.6m projection                           |
| Letters  | proposed on      | Area = $21.8 \text{ sq.m}$ | Sign area complies with permitted 2% of   |
|          | Building # 5099C |                            | the building face.                        |
| Sign # 5 | Single-sided     | H = 2.13m                  | H = 1.2m                                  |
|          | Directional      | Area = $1.67 \text{ sq.m}$ | Area = 0.75 sq.m                          |
|          | sign             |                            | Directional signs do not require a permit |
|          |                  |                            | (if in compliance with the by-law)        |
| Sign # 6 | Single-sided     | H = 2.13m                  | H = 1.2m                                  |
|          | Directional      | Arca = 1.67  sq.m          | Area = 0.75 sq.m                          |
|          | sign             |                            | Directional signs do not require a permit |
|          |                  |                            | (if in compliance with the by-law)        |
| Sign # 9 | Single-sided     | H = 2.13m                  | H = 1.2m                                  |
|          | Direction Sign   | $\Lambda$ rea = 1.67 sq.m  | Area = 0.75 sq.m                          |
|          | - "Solution      |                            | Directional signs do not require a permit |
|          | Centre"          |                            | (if in compliance with the by-law)        |

Customer Approval:

APPENDIX 1-9

AREA =  $18.0 \text{ ft.}^2 (1.67 \text{m}^2)$ 

IMITATE CONCRETE BASE

Customer Approval:

Z Colors:

A PAINTED WHITE

B REFLECTIVE BLUE VINYL 3275