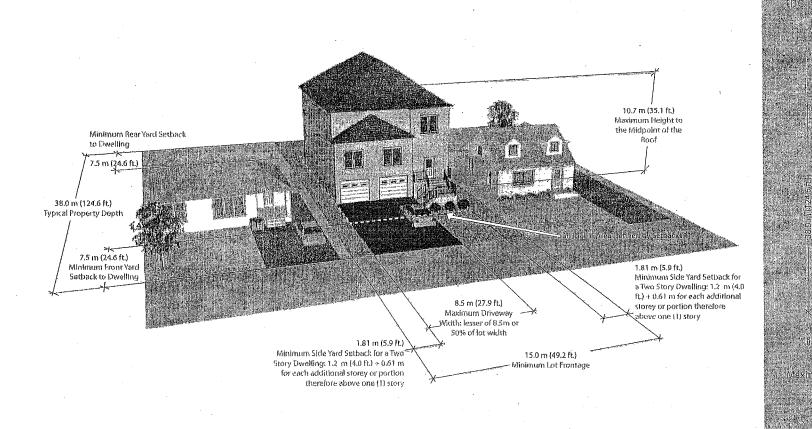

#### PLANNING COMMENTS

Subsequent to Council's consideration of the Information Report, additional amendments to Zoning By-law 0225-2007 have been identified that are minor in nature. These include clarification of the setback to the front garage face in Residential Zones, an amendment to the definition of "Parking Area" and minor technical and mapping changes. The proposed amendments are appropriate and in conformity with Mississauga Plan.