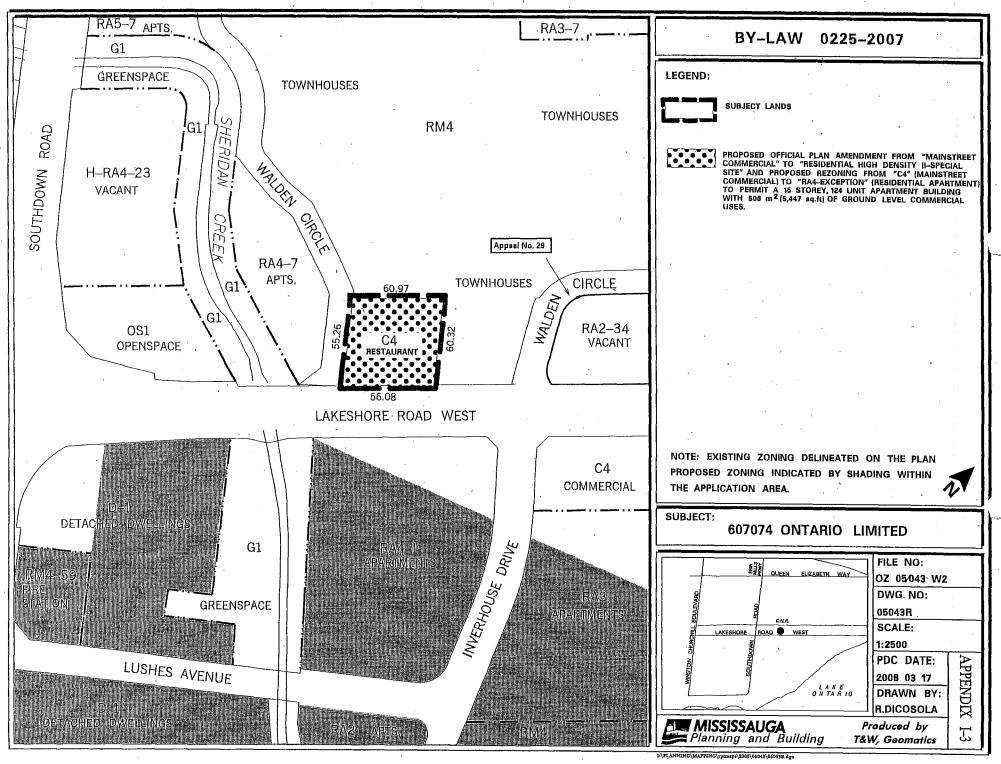

# **EVENING SESSION - 7:00 P.M.**

- 5. SECOND ADDENDUM REPORT Official Plan Amendment and Rezoning Applications, Lot 3, Registered Plan C-24, northeast corner of Harborn Road and Grange Drive, Owner: Berkley Developments, Applicant: Korsiak & Company, Bill 20, OZ 06/030 W7
- 6. ADDENDUM REPORT Official Plan Amendment and Rezoning Applications, 40 Harborn Road & 29 Premium Way, southwest corner of Harborn Road and Premium Way, Owner: Berkley Developments, Applicant: Korsiak & Company, Bill 20, OZ 06/031 W7
- 7. SUPPLEMENTARY REPORT Streetsville Infill Housing Study, Proposed Zoning Bylaw Amendments, Bill 51, CD.06.STR W 11
- 8. SUPPLEMENTARY REPORT Official Plan Amendment and Rezoning Applications, Part of Lot 1, Concession 1, W.H.S., northwest Quadrant of Hurontario Street and Eglinton Avenue West, Owner: Pinnacle International (Ontario) Limited, Applicant: Philip Levine, IBI Group, Bill 51, OZ 07/025 W5
- 9. SUPPLEMENTARY REPORT Official Plan Amendment and Rezoning Applications, 1969 and 1971 Lakeshore Road West, northeast corner of Lakeshore Road West and Walden Circle, Owner: 607074 Ontario Limited, Applicant: Makow Associates Architect Inc., Bill 20, OZ 05/043 W2