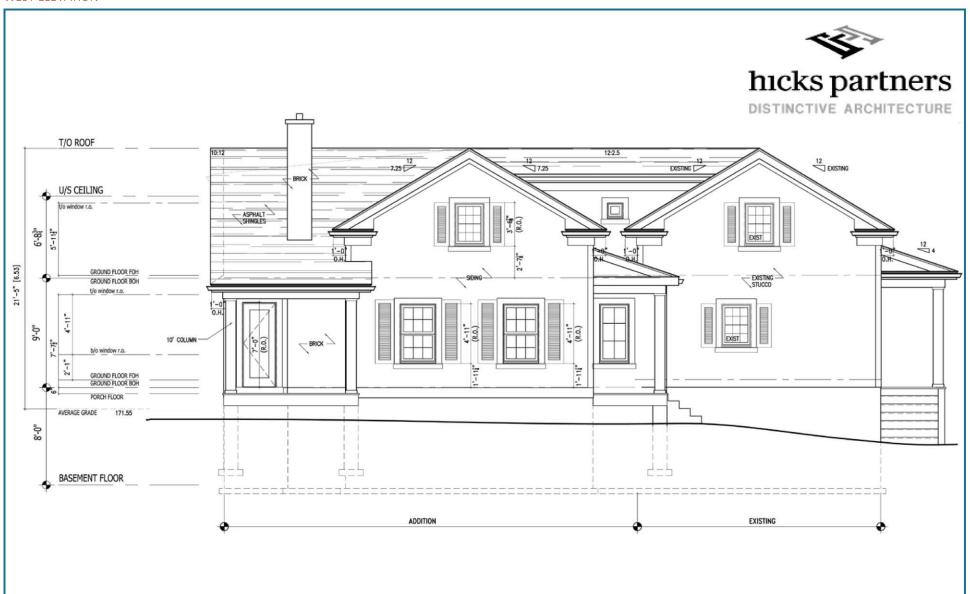

3 - 1

Heritage Advisory Committee

- 2 -

3 - 2

Designed by architect Bill Hicks, the proposed addition has been carefully planned to add living space yet respect the original nineteenth century dwelling. The proposed addition does not dominate or compete with the original building. The Meadowvale Village Heritage Conservation District Review Committee has provided a letter of support for the addition provided that the addition will be clad in board and batten (Appendix 2).

A Heritage Impact Statement was prepared for the owner by ATA Architects and is attached (Appendix 3). It indicates that the addition was designed to retain, protect and maintain the heritage attributes of the structure and to be in keeping with the neighbourhood residences. Staff believe the addition is in keeping with the overall structure and so recommend approval of the request. Additionally, architectural drawings prepared by architect Bill Hicks are attached (Appendix 4).

ATTACHMENTS:Appendix 1:Location MapAppendix 2:Letter from MVHCD Review CommitteeAppendix 3:Heritage Impact StatementAppendix 4:Architectural Drawings

Paul A. Mitcham, P. Eng, MBA Commissioner of Community Services