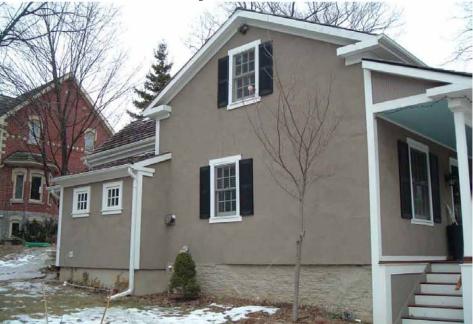

cc Councillor George Carlson Mississauga HAC

**APPENDIX 3** 

Clerk's Files

Originator's Files

| DATE:           | July 2, 2013                                                                                                                                                                                                                                                                                                                                                                                                                                                                                                                                                                                                                                                |
|-----------------|-------------------------------------------------------------------------------------------------------------------------------------------------------------------------------------------------------------------------------------------------------------------------------------------------------------------------------------------------------------------------------------------------------------------------------------------------------------------------------------------------------------------------------------------------------------------------------------------------------------------------------------------------------------|
| то:             | Chair and Members of the Heritage Advisory Committee<br>Meeting Date: July 23, 2013                                                                                                                                                                                                                                                                                                                                                                                                                                                                                                                                                                         |
| FROM:           | Paul A. Mitcham, P. Eng, MBA<br>Commissioner of Community Services                                                                                                                                                                                                                                                                                                                                                                                                                                                                                                                                                                                          |
| SUBJECT:        | Request to Alter a Heritage Designated Property<br>Meadowvale Village Heritage Conservation District<br>7005 Pond Street<br>(Ward 11)                                                                                                                                                                                                                                                                                                                                                                                                                                                                                                                       |
| RECOMMENDATION: | That the request to alter the property at 7005 Pond Street, as described<br>in the report from the Commissioner of Community Services, dated July<br>2, 2013, be allowed to proceed in accordance with By-law 0139-2013, A<br>By-law to establish the Procedures of Council and its Committees and to<br>Repeal By-law 421-03 and, specifically, Section 89 of the By-law<br>entitled "Delegation to Staff during Summer and Election Recess."                                                                                                                                                                                                              |
| BACKGROUND:     | The subject property is one of the original mid-nineteenth century<br>stacked plank-on-plank structures located within the Meadowvale<br>Village Heritage Conservation District. This structure is indicated on<br>the 1856 Bristow Survey of the Village. This residence was the home of<br>William McKee who was the Village carpenter from 1878 until 1915<br>and was known for his window sashes. It is a one-and-one-half storey<br>structure with a stone foundation and stucco façade (a location map is<br>attached as Appendix 1). The City designated the property, as part of the<br>Meadowvale Village Heritage Conservation District, in 1980. |
| COMMENTS:       | The property owners seek to build an addition onto the main structure,<br>set off to the north side and behind the original portion. The exterior of<br>the new one and a half storey addition will be clad in board and batten.                                                                                                                                                                                                                                                                                                                                                                                                                            |

3 - 1

Heritage Advisory Committee

- 2 -

3 - 2

Designed by architect Bill Hicks, the proposed addition has been carefully planned to add living space yet respect the original nineteenth century dwelling. The proposed addition does not dominate or compete with the original building. The Meadowvale Village Heritage Conservation District Review Committee has provided a letter of support for the addition provided that the addition will be clad in board and batten (Appendix 2).

#### ARCHITECTURAL SIGNIFICANCE

The Kerrigan-Boeykens Residence at 7005 Pond Street, Meadowvale is a small storey and a half residence clad in rough stucco. The house exemplifies the vernacular style common in Old Meadowvale and many rural Ontario communities.

The house has been extensively renovated and updated. The proportions, general massing and details are reflective of the original design, but the materials appear to have been largely replaced, likely when the addition was added.

The house has been re-stuccoed in a troweled finish in lieu of the rough cast of the original. The windows are new with accurate simulated divided lights and new trim with a back band. The shutters are new and of a proper scale, but are not adjustable or operable. Historic photos however, don't indicate the house ever had shutters. Similarly, corner boards, columns, railings, facia boards have been replaced with new matching members. Some liberties in restoration have been taken, but they are largely minor in nature. Care was taken on the exterior of the front portion of the original home to retain the general historic character on the home which sits exposed at the edge of the public sidewalk.