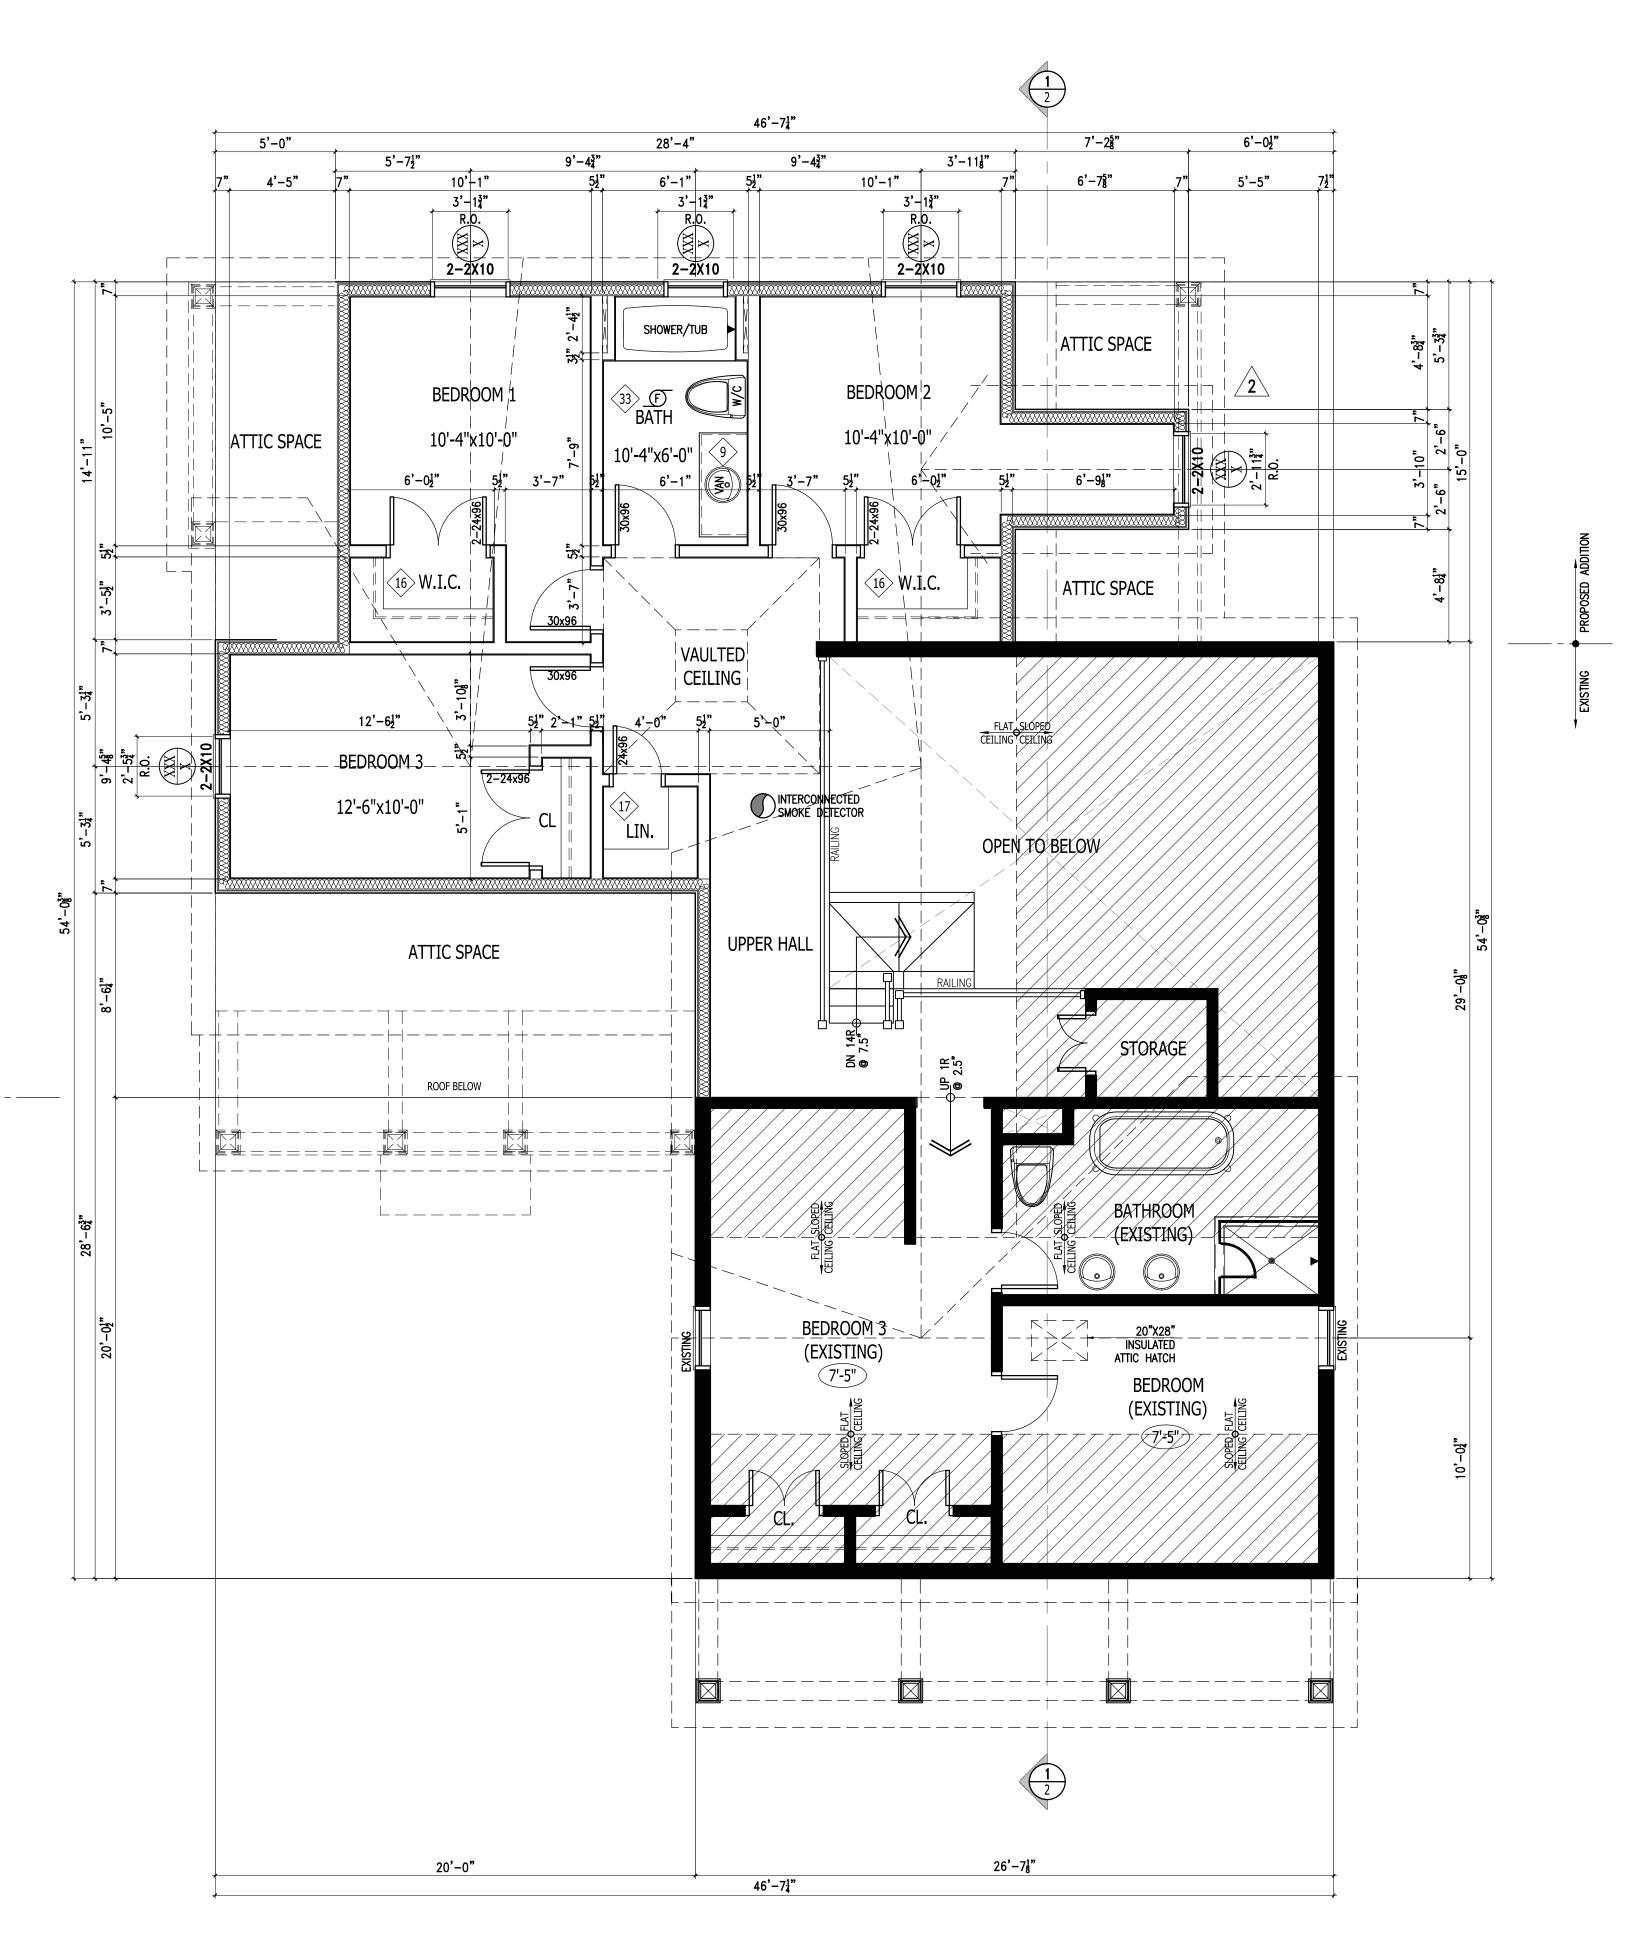

3 - 1

Heritage Advisory Committee

- 2 -

3 - 2

Designed by architect Bill Hicks, the proposed addition has been carefully planned to add living space yet respect the original nineteenth century dwelling. The proposed addition does not dominate or compete with the original building. The Meadowvale Village Heritage Conservation District Review Committee has provided a letter of support for the addition provided that the addition will be clad in board and batten (Appendix 2).

A Heritage Impact Statement was prepared for the owner by ATA Architects and is attached (Appendix 3). It indicates that the addition was designed to retain, protect and maintain the heritage attributes of the structure and to be in keeping with the neighbourhood residences. Staff believe the addition is in keeping with the overall structure and so recommend approval of the request. Additionally, architectural drawings prepared by architect Bill Hicks are attached (Appendix 4).

ATTACHMENTS:Appendix 1:Location MapAppendix 2:Letter from MVHCD Review CommitteeAppendix 3:Heritage Impact StatementAppendix 4:Architectural Drawings

Paul A. Mitcham, P. Eng, MBA Commissioner of Community Services