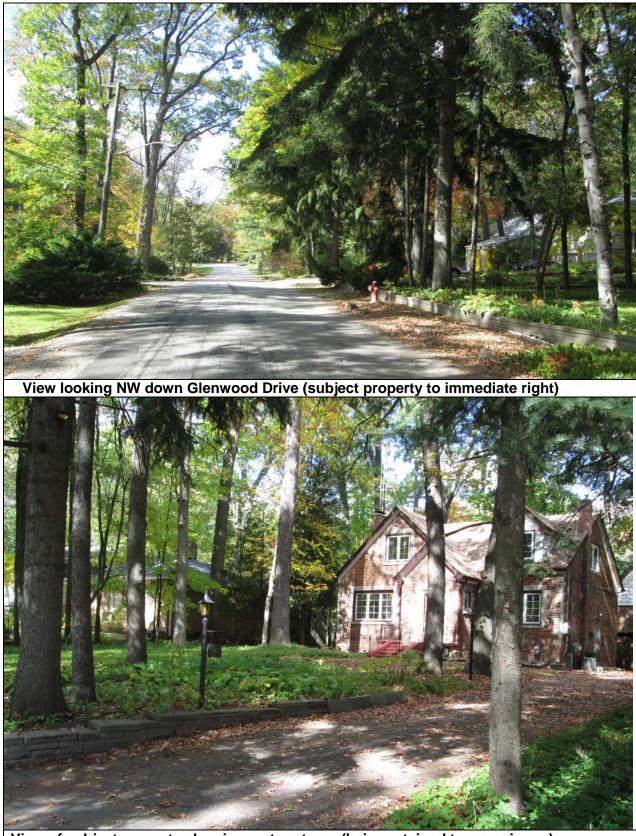

### **COMMENTS:**

The property owner requests permission to demolish the existing structure. The Heritage Impact Statement, by James Bailey Architect, is attached as Appendix 1. It is the consultant's conclusion that the house at 1389 Glenwood Drive is not worthy of heritage designation. Staff concurs with this opinion.

## CONCLUSION:

The owner of 1389 Glenwood Drive has requested permission to demolish a structure on a property listed on the City's Heritage Register. The applicant has submitted a documentation report which provides information which does not support the building's merit for designation under the *Ontario Heritage Act*.