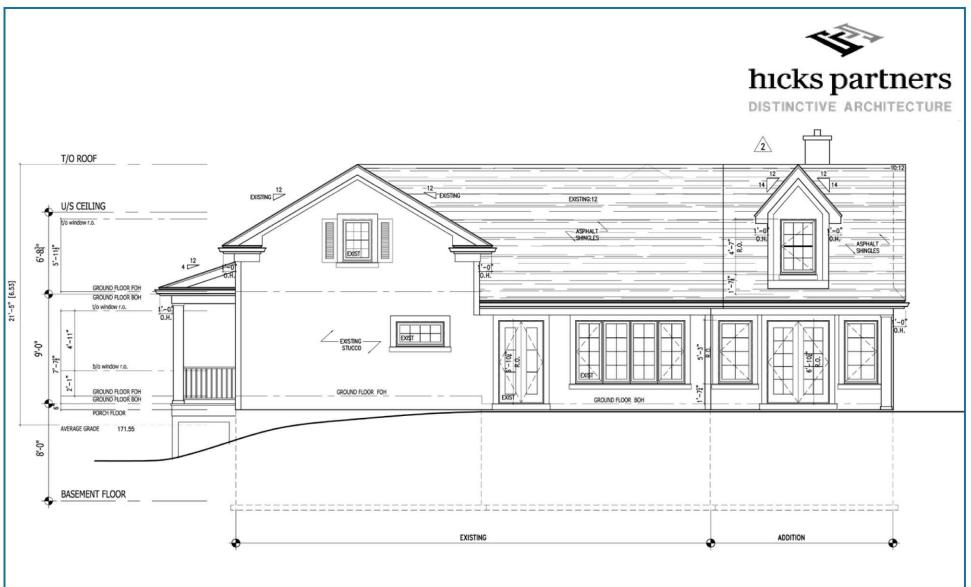

3 - 1

Heritage Advisory Committee

- 2 -

3 - 2

Designed by architect Bill Hicks, the proposed addition has been carefully planned to add living space yet respect the original nineteenth century dwelling. The proposed addition does not dominate or compete with the original building. The Meadowvale Village Heritage Conservation District Review Committee has provided a letter of support for the addition provided that the addition will be clad in board and batten (Appendix 2).

A Heritage Impact Statement was prepared for the owner by ATA Architects and is attached (Appendix 3). It indicates that the addition was designed to retain, protect and maintain the heritage attributes of the structure and to be in keeping with the neighbourhood residences. Staff believe the addition is in keeping with the overall structure and so recommend approval of the request. Additionally, architectural drawings prepared by architect Bill Hicks are attached (Appendix 4).

ATTACHMENTS:Appendix 1:Location MapAppendix 2:Letter from MVHCD Review CommitteeAppendix 3:Heritage Impact StatementAppendix 4:Architectural Drawings

Paul A. Mitcham, P. Eng, MBA Commissioner of Community Services