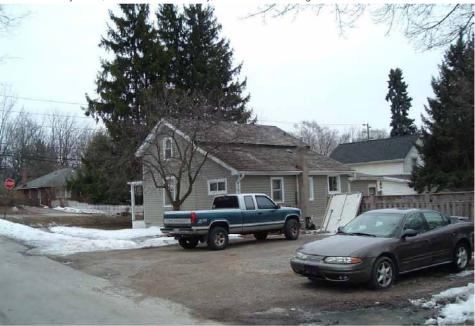

Through a Placemaking consultative process held by Park Planning, a park program and block plan was developed for the future park (attached as Appendix 1). Plans for this property includes the retention of the existing woodland, walking trails, passive recreational uses for the remainder of the site and option for the existing Header House, Greenhouses and Office building. Park Development is currently preparing an RFP for the park design of the site. Once this park development plan has been approved, the plan is to seek designation of the property under Part IV of the Ontario Heritage Act. In the meantime, Park Planning is requesting demolition of the Shed and glass roofs of the three Greenhouses based on recommendations from the Building Condition Report (Appendix 2).

**COMMENTS:** The property contains a number of detached buildings such as the Office, Header House, Greenhouses, Potting Sheds, Cold Frame remnants and storage sheds.

In August 2012, Golder Associates conducted a site analysis of the structures on the property and produced a Building Condition Report which was submitted to Facilities and Property Management. The report states that the Shed and Greenhouse roofs are beyond the point of possible repair and it is Hertage Planning staff's conclusion that these structure do not hold enough cultural heritage significance under the Ontario Heritage Act to warrant designation.

Park Planning is seeking to demolish the Shed and three Greenhouse roofs as shown in the photographs (Appendix 3). At this time, Heritage Planning staff is supportive of the application for demolition of the Shed and Greenhouse roofs on the condition that the glass

5 - 2

| Heritage Advisory | y Committee |
|-------------------|-------------|
|-------------------|-------------|

panels from the Greenhouses are salvaged where possible and donated to a heritage salvaging company for adaptive reuse in other structures.