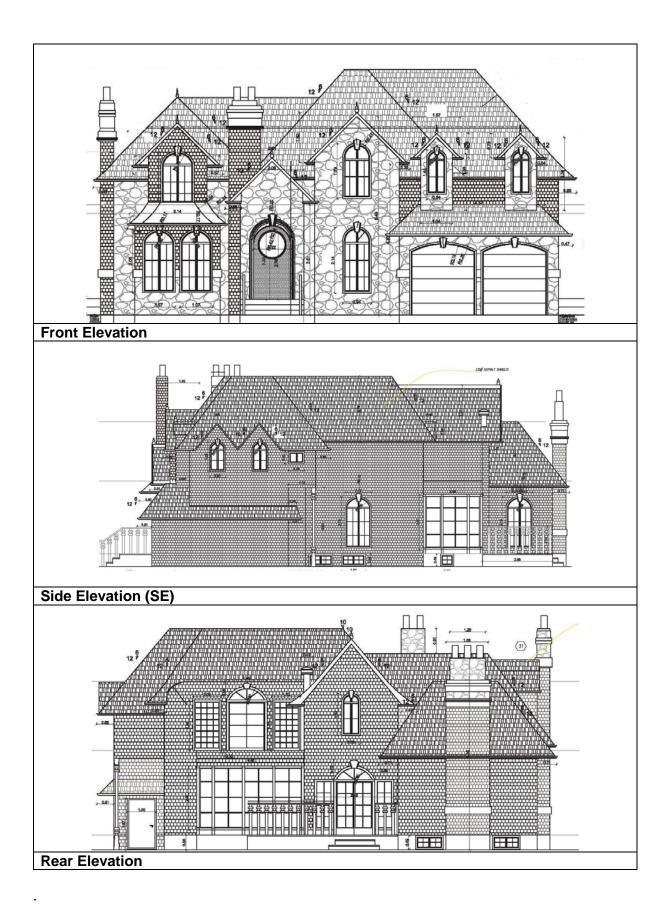

### **COMMENTS:**

The property owner requests permission to demolish the existing structure. The Heritage Impact Statement, by James Bailey Architect, is attached as Appendix 1. It is the consultant's conclusion that the house at 1389 Glenwood Drive is not worthy of heritage designation. Staff concurs with this opinion.

The landscaping and urban design related issues will be reviewed as part of the Site Plan review process to ensure that the project respects the character of the surrounding community.

## CONCLUSION:

The owner of 1389 Glenwood Drive has requested permission to demolish a structure on a property listed on the City's Heritage Register. The applicant has submitted a documentation report which provides information which does not support the building's merit for designation under the *Ontario Heritage Act*.