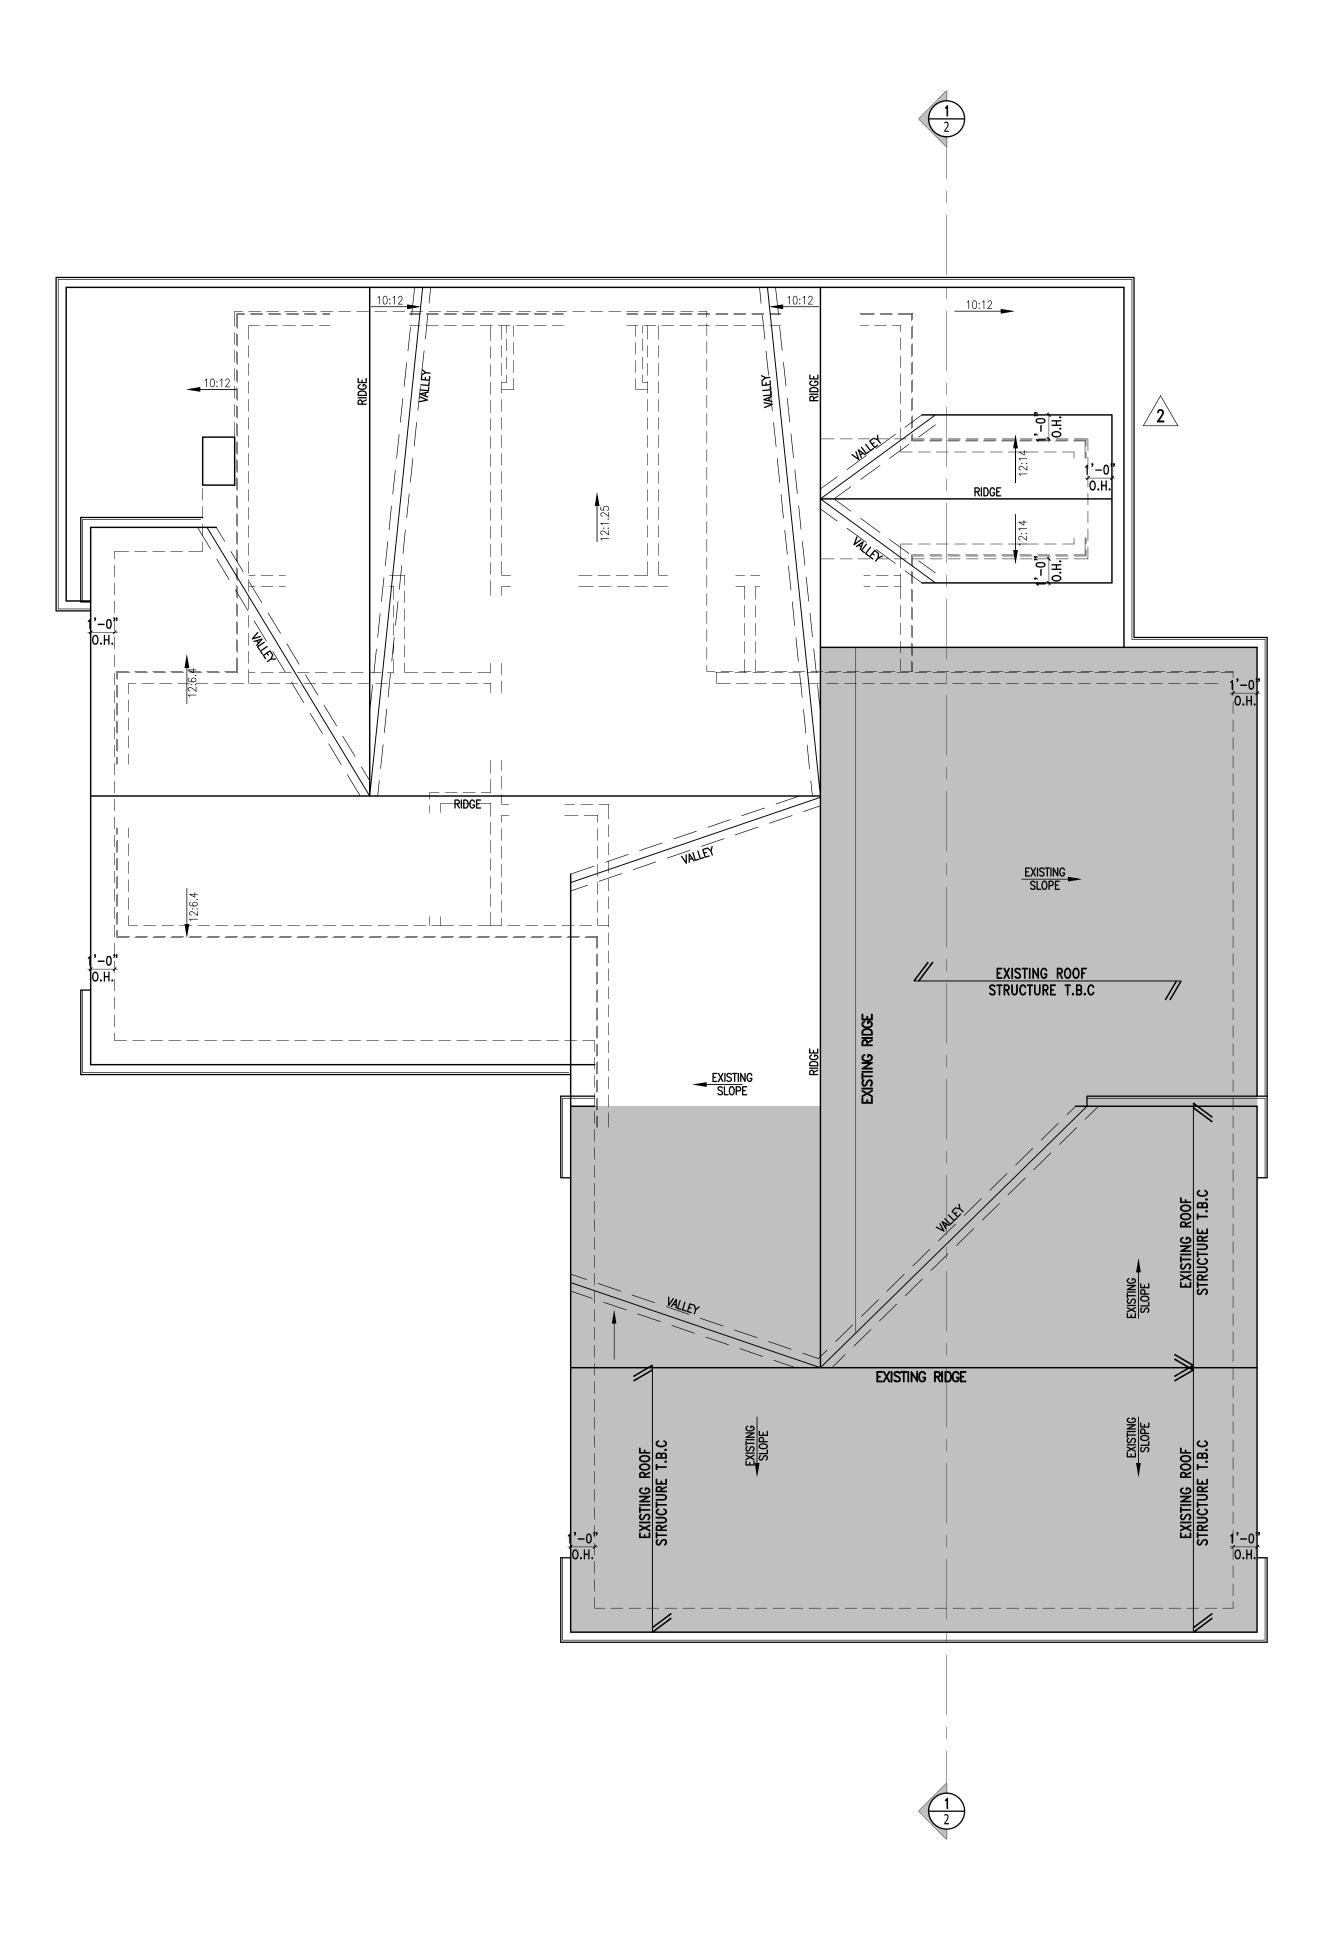

A Heritage Impact Statement was prepared for the owner by ATA Architects and is attached (Appendix 3). It indicates that the addition was designed to retain, protect and maintain the heritage attributes of the structure and to be in keeping with the neighbourhood residences. Staff believe the addition is in keeping with the overall structure and so recommend approval of the request. Additionally, architectural drawings prepared by architect Bill Hicks are attached (Appendix 4).

ATTACHMENTS:Appendix 1:Location MapAppendix 2:Letter from MVHCD Review CommitteeAppendix 3:Heritage Impact StatementAppendix 4:Architectural Drawings

Paul A. Mitcham, P. Eng, MBA Commissioner of Community Services