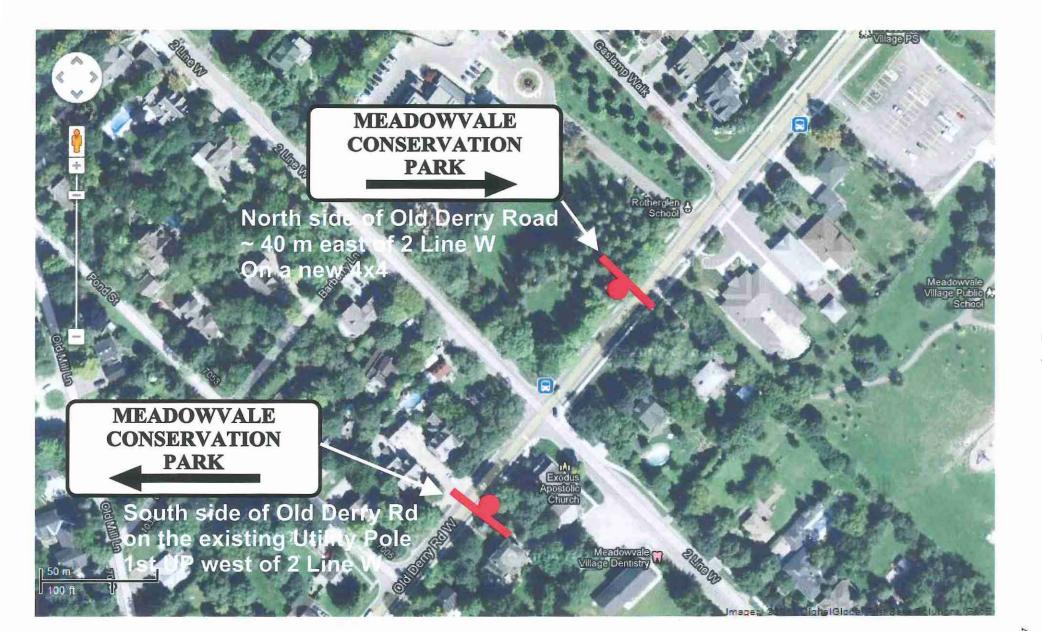

### OTHER BUSINESS – Nil

ADJOURNMENT – 9:48 a.m. (R. Cutmore)

Clerk's Files

Origi**na**tor's Files Heritage Advisory Committee JUL 2 3 2013

| DATE:           | June 18, 2013                                                                                                                                                                                                                                                                                                                                                                                                                                                                                                                                                                       |
|-----------------|-------------------------------------------------------------------------------------------------------------------------------------------------------------------------------------------------------------------------------------------------------------------------------------------------------------------------------------------------------------------------------------------------------------------------------------------------------------------------------------------------------------------------------------------------------------------------------------|
| то:             | Chair and Members of the Heritage Advisory Committee<br>Meeting Date: July 23, 2013                                                                                                                                                                                                                                                                                                                                                                                                                                                                                                 |
| FROM:           | Paul A. Mitcham, P. Eng, MBA<br>Commissioner of Community Services                                                                                                                                                                                                                                                                                                                                                                                                                                                                                                                  |
| SUBJECT:        | Request to Alter a Heritage Designated Property<br>Old Derry Road Right-of-Way<br>(Ward 11)                                                                                                                                                                                                                                                                                                                                                                                                                                                                                         |
| RECOMMENDATION: | That the request to alter the Old Derry Road right-of-way, as described<br>in the report from the Commissioner of Community Services, dated<br>June 18, 2013, be approved, in accordance with By-law 0139-2013, A<br>By-law to establish the Procedures of Council and its Committees and<br>to Repeal By-law 421-03 and, specifically, Section 89 of the By-law<br>entitled "Delegation to Staff during Summer and Election Recess."                                                                                                                                               |
| BACKGROUND:     | The City designated the subject property under Part V of the <i>Ontario</i><br><i>Heritage Act</i> in 1980 as part of the Meadowvale Village Heritage<br>Conservation District (HCD). As such, any changes are subject to<br>approval by Council, in consultation with the City's Heritage<br>Advisory Committee and the Meadowvale Village HCD Review<br>Committee.                                                                                                                                                                                                                |
| COMMENTS:       | At the request of the Meadowvale Village Community Association,<br>the City's Transportation and Works Department seeks to install two<br>directional signs on Old Derry Road. (The signs are intended to direct<br>the public to the Meadowvale Conservation Park, which is north of the<br>village, accessed from Second Line West.) One sign is proposed east<br>of Second Line West, approximately forty metres from the<br>intersection, on a new four by four post. The other is proposed west of<br>the intersection on an existing utility pole. The proposed locations are |

Heritage Advisory Committee

- 2 -

shown in the aerial photograph, attached as Appendix 1.

As per the letter, attached as Appendix 2, the Meadowvale Village HCD Review Committee recommends the plain sign, without a logo, shown at the bottom of Appendix 3.

The 2003 Meadowvale Village Heritage Conservation District Guidelines do not make reference to directional signs. However, they do state that "street name signs should always be simple in design." The proposed sign, selected by the Review Committee, is plain and simple, therefore Heritage Planning staff recommend the signs and the required post be approved.