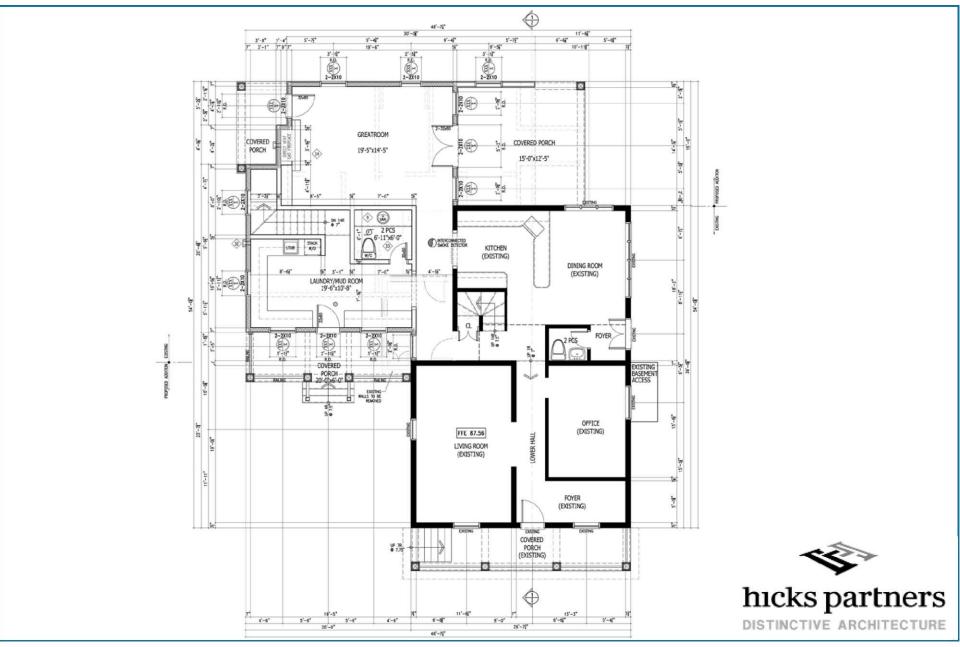

cc Councillor George Carlson Mississauga HAC

**APPENDIX 3** 

Clerk's Files

Originator's Files

| DATE:           | July 2, 2013                                                                                                                                                                                                                                                                                                                                                                                                                                                                                                                                                                                                                                                |
|-----------------|-------------------------------------------------------------------------------------------------------------------------------------------------------------------------------------------------------------------------------------------------------------------------------------------------------------------------------------------------------------------------------------------------------------------------------------------------------------------------------------------------------------------------------------------------------------------------------------------------------------------------------------------------------------|
| то:             | Chair and Members of the Heritage Advisory Committee<br>Meeting Date: July 23, 2013                                                                                                                                                                                                                                                                                                                                                                                                                                                                                                                                                                         |
| FROM:           | Paul A. Mitcham, P. Eng, MBA<br>Commissioner of Community Services                                                                                                                                                                                                                                                                                                                                                                                                                                                                                                                                                                                          |
| SUBJECT:        | Request to Alter a Heritage Designated Property<br>Meadowvale Village Heritage Conservation District<br>7005 Pond Street<br>(Ward 11)                                                                                                                                                                                                                                                                                                                                                                                                                                                                                                                       |
| RECOMMENDATION: | That the request to alter the property at 7005 Pond Street, as described<br>in the report from the Commissioner of Community Services, dated July<br>2, 2013, be allowed to proceed in accordance with By-law 0139-2013, A<br>By-law to establish the Procedures of Council and its Committees and to<br>Repeal By-law 421-03 and, specifically, Section 89 of the By-law<br>entitled "Delegation to Staff during Summer and Election Recess."                                                                                                                                                                                                              |
| BACKGROUND:     | The subject property is one of the original mid-nineteenth century<br>stacked plank-on-plank structures located within the Meadowvale<br>Village Heritage Conservation District. This structure is indicated on<br>the 1856 Bristow Survey of the Village. This residence was the home of<br>William McKee who was the Village carpenter from 1878 until 1915<br>and was known for his window sashes. It is a one-and-one-half storey<br>structure with a stone foundation and stucco façade (a location map is<br>attached as Appendix 1). The City designated the property, as part of the<br>Meadowvale Village Heritage Conservation District, in 1980. |
| COMMENTS:       | The property owners seek to build an addition onto the main structure,<br>set off to the north side and behind the original portion. The exterior of<br>the new one and a half storey addition will be clad in board and batten.                                                                                                                                                                                                                                                                                                                                                                                                                            |

A Heritage Impact Statement was prepared for the owner by ATA Architects and is attached (Appendix 3). It indicates that the addition was designed to retain, protect and maintain the heritage attributes of the structure and to be in keeping with the neighbourhood residences. Staff believe the addition is in keeping with the overall structure and so recommend approval of the request. Additionally, architectural drawings prepared by architect Bill Hicks are attached (Appendix 4).