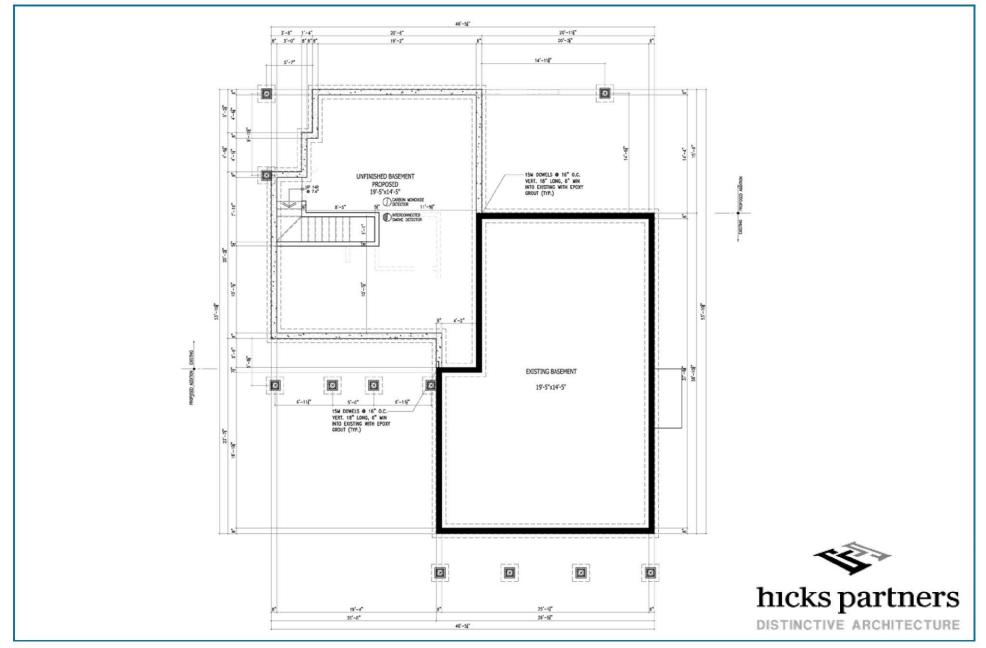

cc Councillor George Carlson Mississauga HAC

**APPENDIX 3** 

Clerk's Files

Originator's Files

| DATE:           | July 2, 2013                                                                                                                                                                                                                                                                                                                                                                                                                                                                                                                                                                                                                                                |
|-----------------|-------------------------------------------------------------------------------------------------------------------------------------------------------------------------------------------------------------------------------------------------------------------------------------------------------------------------------------------------------------------------------------------------------------------------------------------------------------------------------------------------------------------------------------------------------------------------------------------------------------------------------------------------------------|
| то:             | Chair and Members of the Heritage Advisory Committee<br>Meeting Date: July 23, 2013                                                                                                                                                                                                                                                                                                                                                                                                                                                                                                                                                                         |
| FROM:           | Paul A. Mitcham, P. Eng, MBA<br>Commissioner of Community Services                                                                                                                                                                                                                                                                                                                                                                                                                                                                                                                                                                                          |
| SUBJECT:        | Request to Alter a Heritage Designated Property<br>Meadowvale Village Heritage Conservation District<br>7005 Pond Street<br>(Ward 11)                                                                                                                                                                                                                                                                                                                                                                                                                                                                                                                       |
| RECOMMENDATION: | That the request to alter the property at 7005 Pond Street, as described<br>in the report from the Commissioner of Community Services, dated July<br>2, 2013, be allowed to proceed in accordance with By-law 0139-2013, A<br>By-law to establish the Procedures of Council and its Committees and to<br>Repeal By-law 421-03 and, specifically, Section 89 of the By-law<br>entitled "Delegation to Staff during Summer and Election Recess."                                                                                                                                                                                                              |
| BACKGROUND:     | The subject property is one of the original mid-nineteenth century<br>stacked plank-on-plank structures located within the Meadowvale<br>Village Heritage Conservation District. This structure is indicated on<br>the 1856 Bristow Survey of the Village. This residence was the home of<br>William McKee who was the Village carpenter from 1878 until 1915<br>and was known for his window sashes. It is a one-and-one-half storey<br>structure with a stone foundation and stucco façade (a location map is<br>attached as Appendix 1). The City designated the property, as part of the<br>Meadowvale Village Heritage Conservation District, in 1980. |
| COMMENTS:       | The property owners seek to build an addition onto the main structure,<br>set off to the north side and behind the original portion. The exterior of<br>the new one and a half storey addition will be clad in board and batten.                                                                                                                                                                                                                                                                                                                                                                                                                            |

A Heritage Impact Statement was prepared for the owner by ATA Architects and is attached (Appendix 3). It indicates that the addition was designed to retain, protect and maintain the heritage attributes of the structure and to be in keeping with the neighbourhood residences. Staff believe the addition is in keeping with the overall structure and so recommend approval of the request. Additionally, architectural drawings prepared by architect Bill Hicks are attached (Appendix 4).