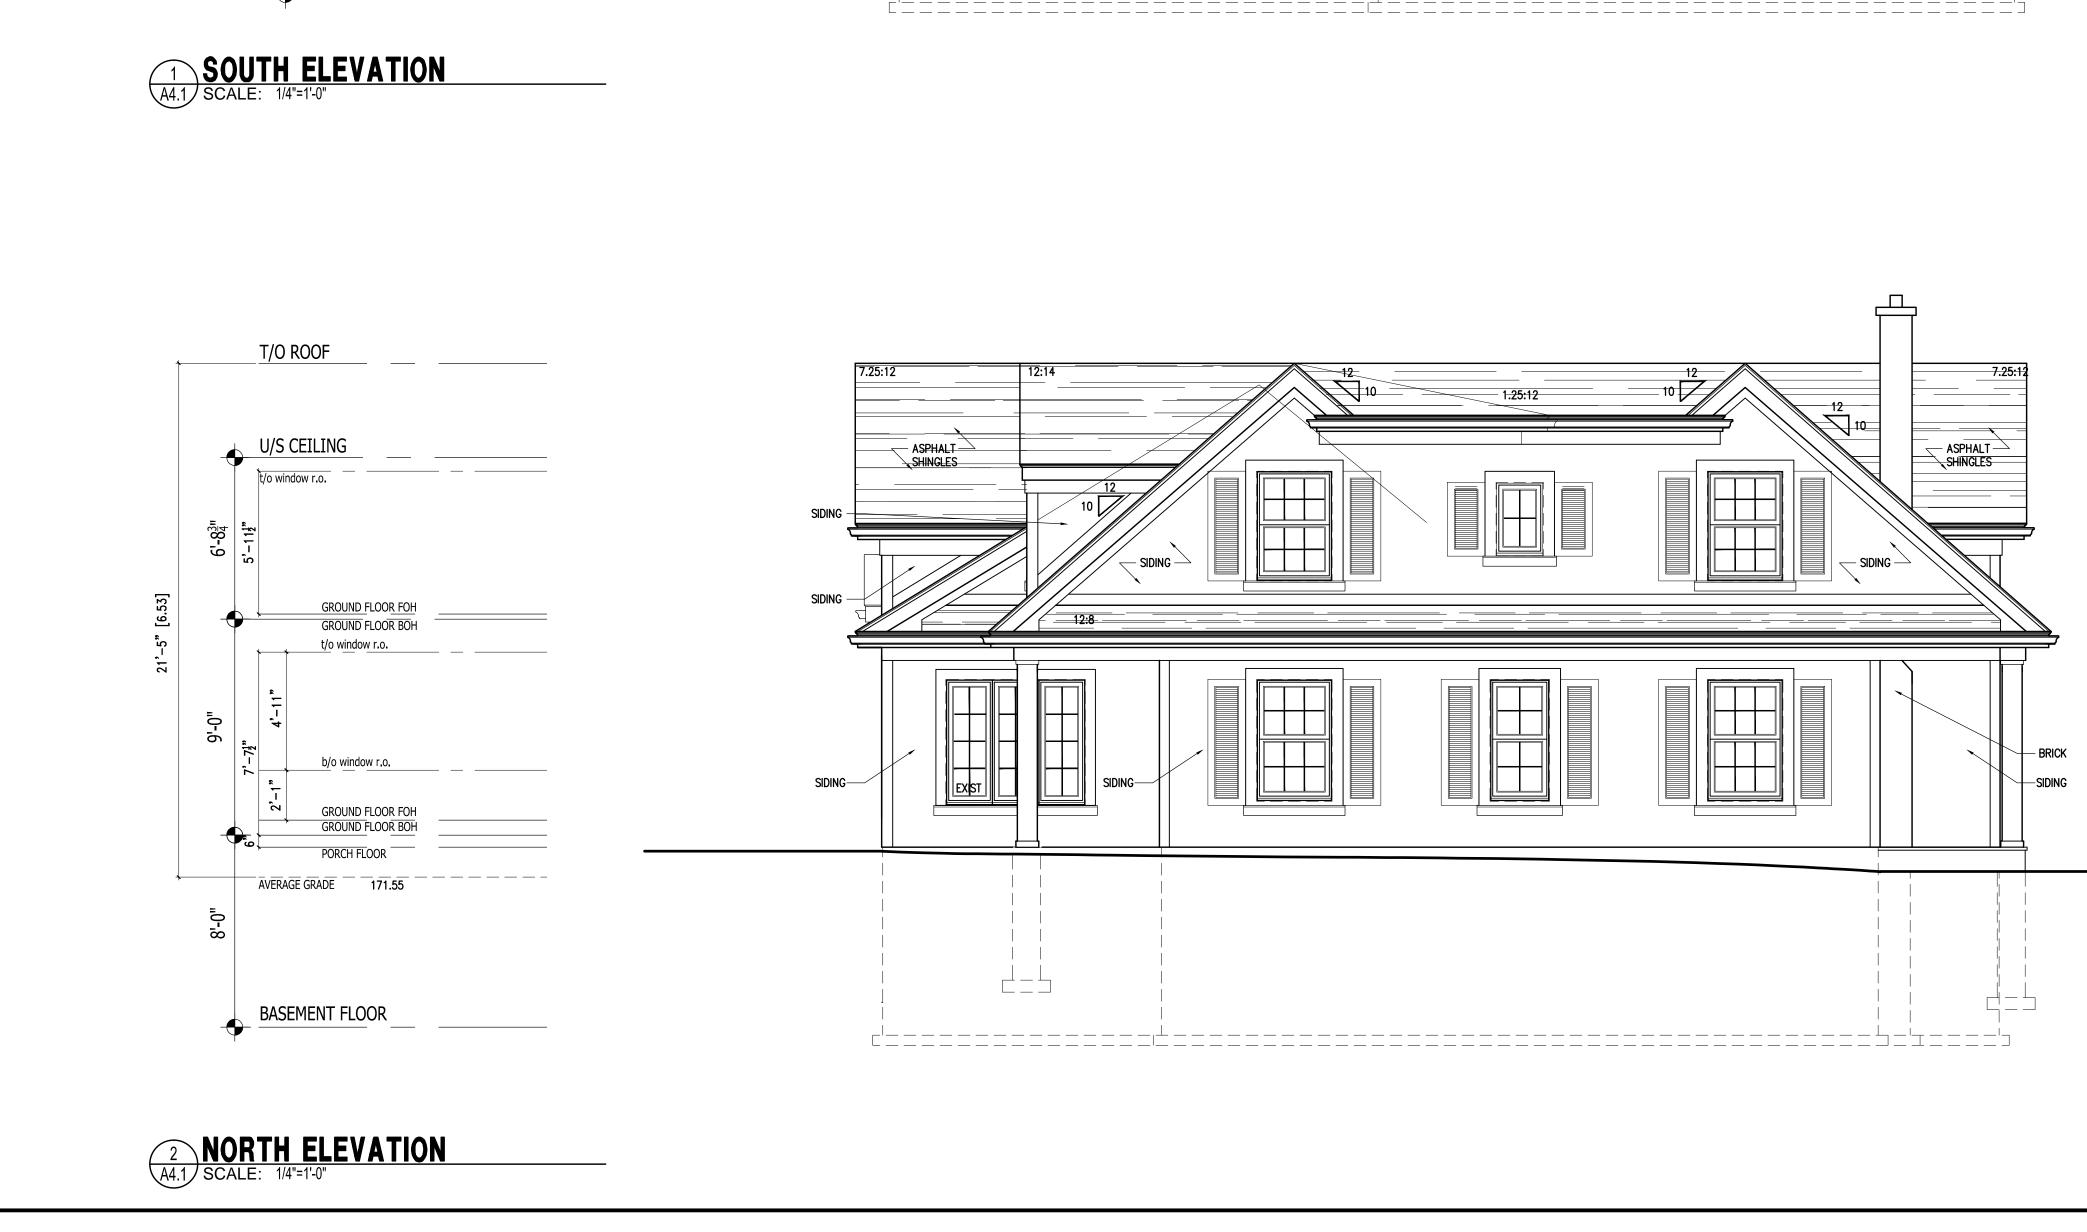

A Heritage Impact Statement was prepared for the owner by ATA Architects and is attached (Appendix 3). It indicates that the addition was designed to retain, protect and maintain the heritage attributes of the structure and to be in keeping with the neighbourhood residences. Staff believe the addition is in keeping with the overall structure and so recommend approval of the request. Additionally, architectural drawings prepared by architect Bill Hicks are attached (Appendix 4).

ATTACHMENTS:Appendix 1:Location MapAppendix 2:Letter from MVHCD Review CommitteeAppendix 3:Heritage Impact StatementAppendix 4:Architectural Drawings

Paul A. Mitcham, P. Eng, MBA Commissioner of Community Services