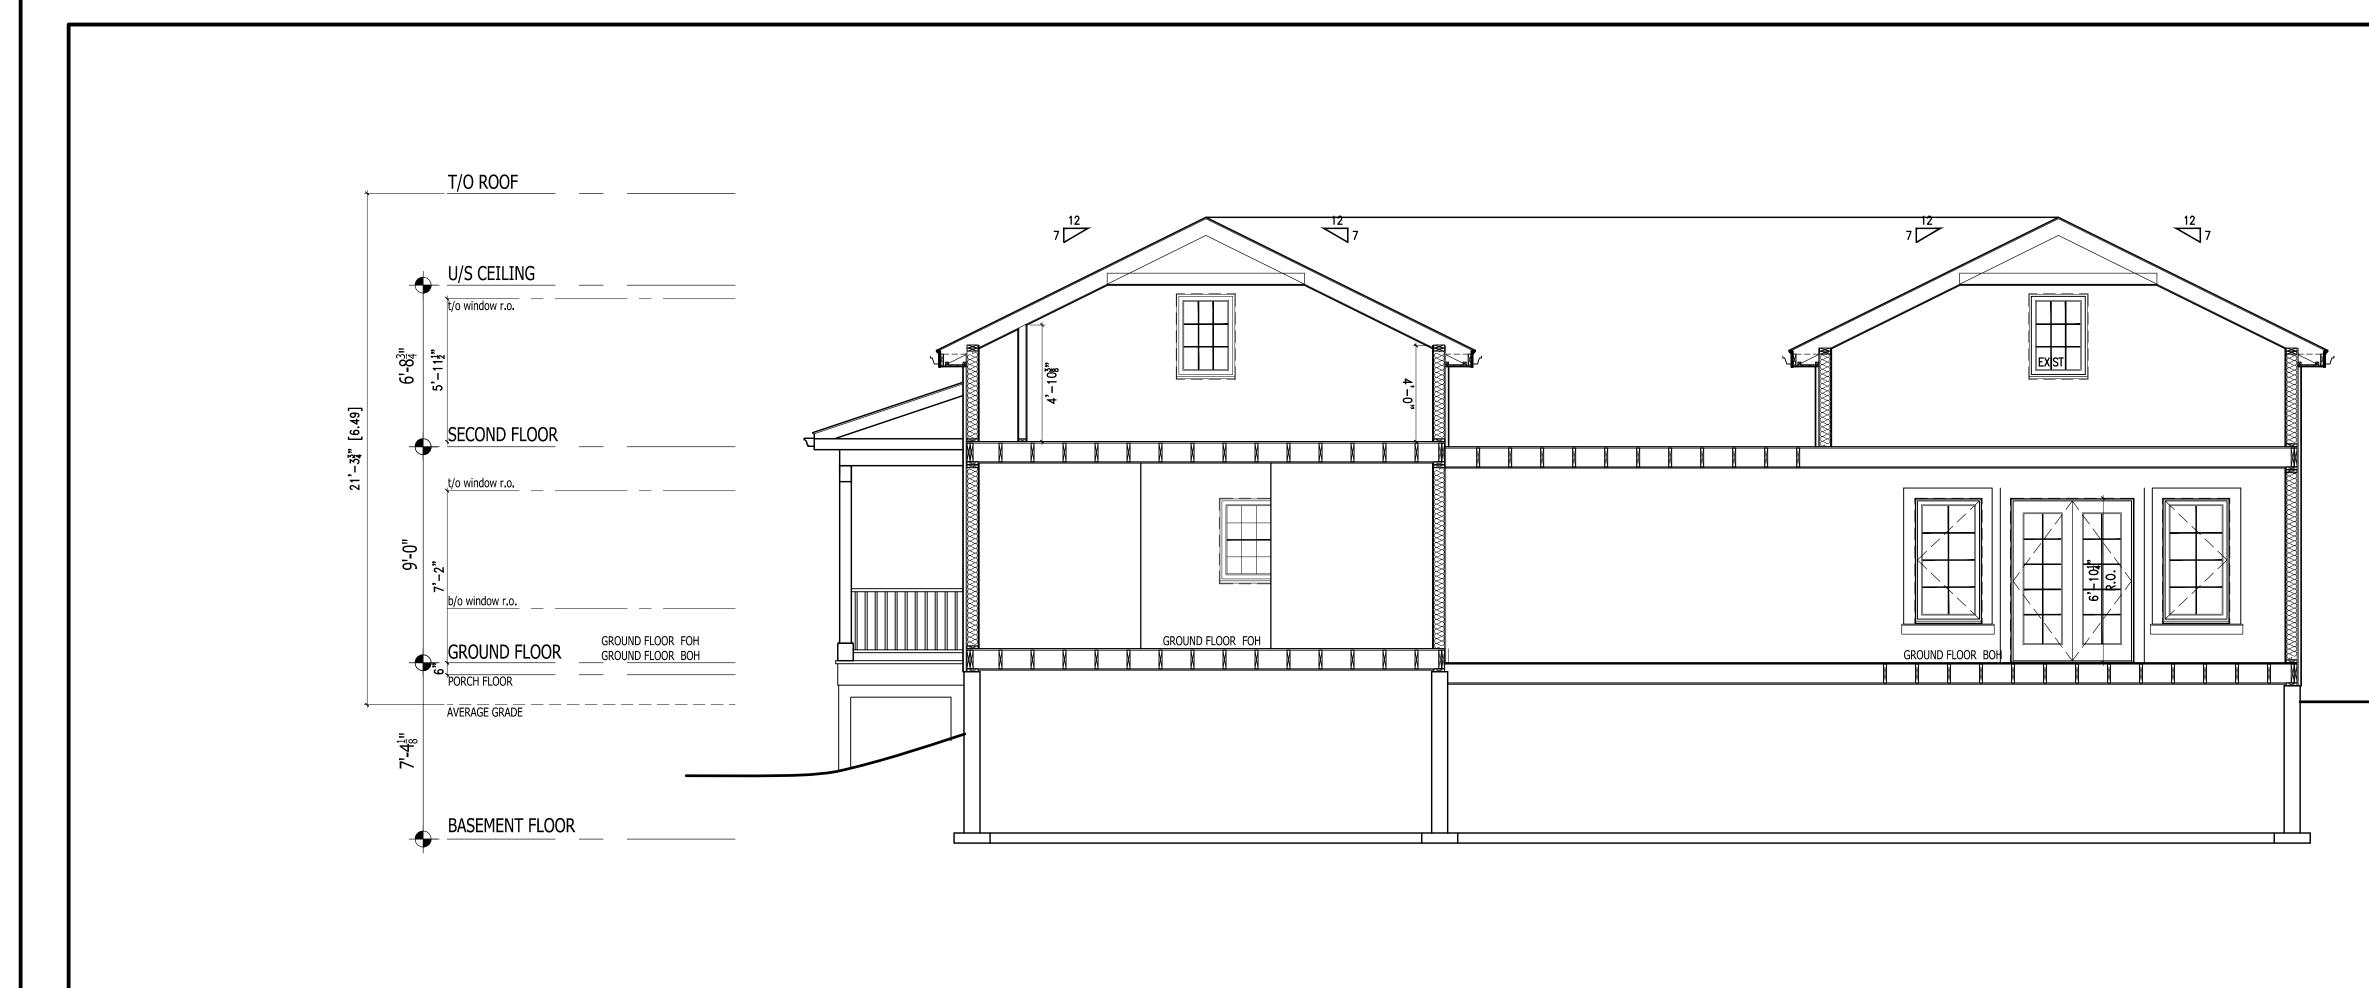

A Heritage Impact Statement was prepared for the owner by ATA Architects and is attached (Appendix 3). It indicates that the addition was designed to retain, protect and maintain the heritage attributes of the structure and to be in keeping with the neighbourhood residences. Staff believe the addition is in keeping with the overall structure and so recommend approval of the request. Additionally, architectural drawings prepared by architect Bill Hicks are attached (Appendix 4).