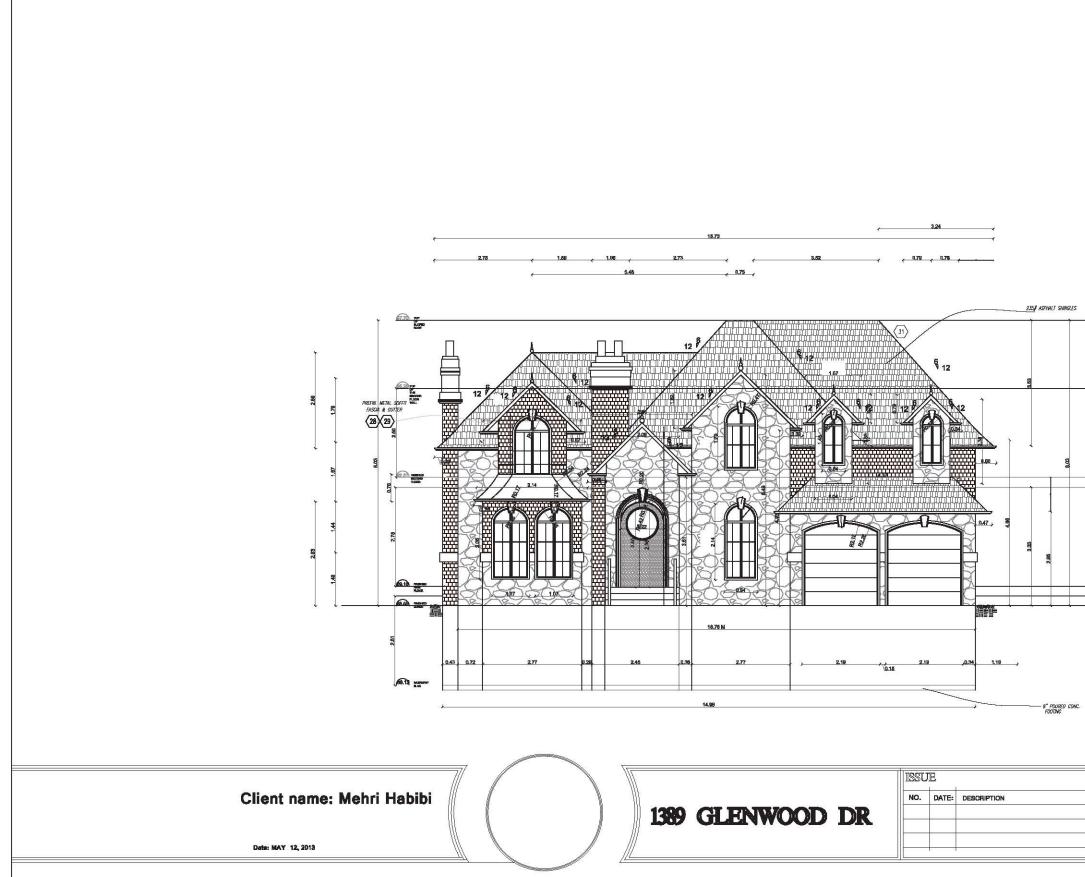

### **COMMENTS:**

The property owner requests permission to demolish the existing structure. The Heritage Impact Statement, by James Bailey Architect, is attached as Appendix 1. It is the consultant's conclusion that the house at 1389 Glenwood Drive is not worthy of heritage designation. Staff concurs with this opinion.

The landscaping and urban design related issues will be reviewed as part of the Site Plan review process to ensure that the project respects the character of the surrounding community.

## CONCLUSION:

The owner of 1389 Glenwood Drive has requested permission to demolish a structure on a property listed on the City's Heritage Register. The applicant has submitted a documentation report which provides information which does not support the building's merit for designation under the *Ontario Heritage Act*.

## ATTACHMENTS:

Appendix 1: Heritage Impact Statement

Paul A. Mitcham, P. Eng, MBA Commissioner of Community Services

Prepared By: P. Wubbenhorst, Senior Heritage Coordinator

Clerk's Files

Heritage Advisory Committee