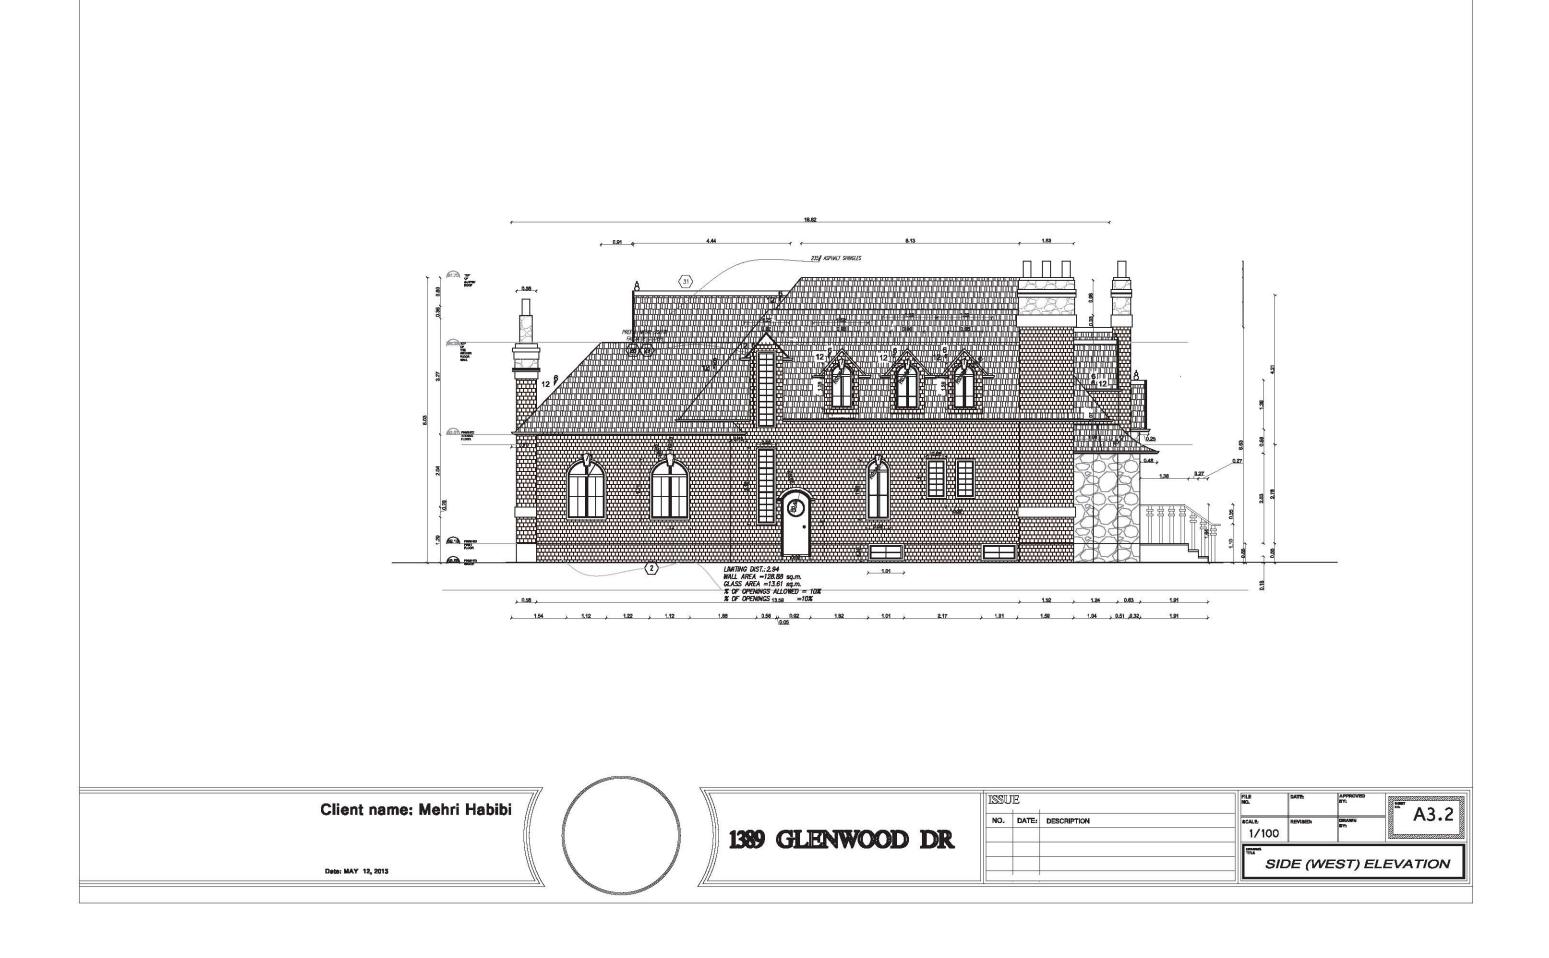

### **COMMENTS:**

The property owner requests permission to demolish the existing structure. The Heritage Impact Statement, by James Bailey Architect, is attached as Appendix 1. It is the consultant's conclusion that the house at 1389 Glenwood Drive is not worthy of heritage designation. Staff concurs with this opinion.

The landscaping and urban design related issues will be reviewed as part of the Site Plan review process to ensure that the project respects the character of the surrounding community.

## CONCLUSION:

The owner of 1389 Glenwood Drive has requested permission to demolish a structure on a property listed on the City's Heritage Register. The applicant has submitted a documentation report which provides information which does not support the building's merit for designation under the *Ontario Heritage Act*.

## ATTACHMENTS:

Appendix 1: Heritage Impact Statement

Paul A. Mitcham, P. Eng, MBA Commissioner of Community Services

Prepared By: P. Wubbenhorst, Senior Heritage Coordinator

Clerk's Files

Heritage Advisory Committee