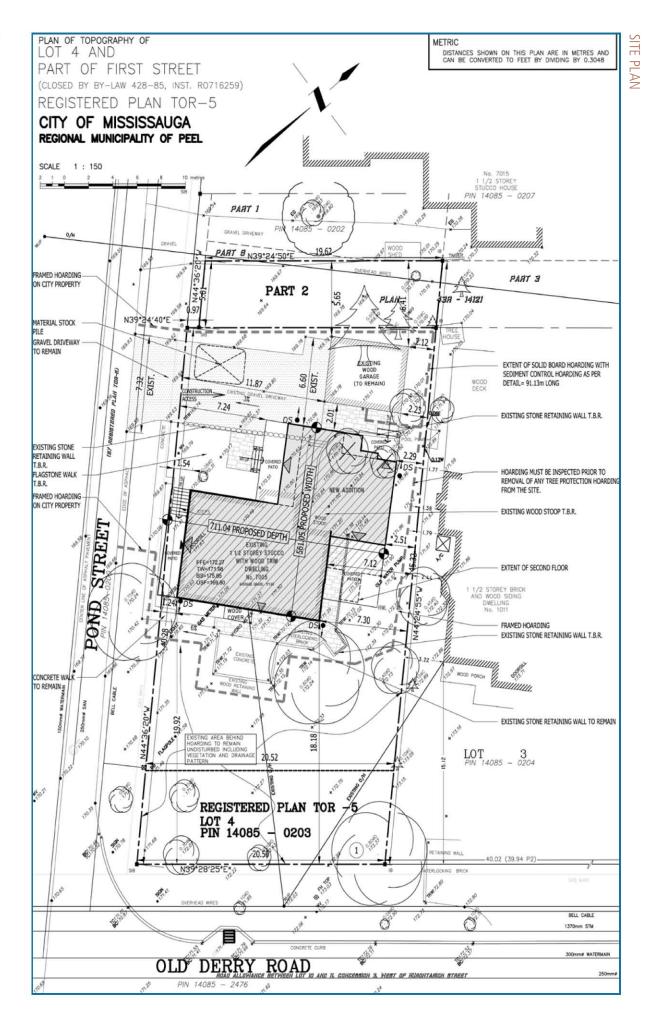

cc Councillor George Carlson Mississauga HAC

**APPENDIX 3** 

Clerk's Files

Originator's Files

| DATE:           | July 2, 2013                                                                                                                                                                                                                                                                                                                                                                                                                                                                                                                                                                                                                                                |
|-----------------|-------------------------------------------------------------------------------------------------------------------------------------------------------------------------------------------------------------------------------------------------------------------------------------------------------------------------------------------------------------------------------------------------------------------------------------------------------------------------------------------------------------------------------------------------------------------------------------------------------------------------------------------------------------|
| то:             | Chair and Members of the Heritage Advisory Committee<br>Meeting Date: July 23, 2013                                                                                                                                                                                                                                                                                                                                                                                                                                                                                                                                                                         |
| FROM:           | Paul A. Mitcham, P. Eng, MBA<br>Commissioner of Community Services                                                                                                                                                                                                                                                                                                                                                                                                                                                                                                                                                                                          |
| SUBJECT:        | Request to Alter a Heritage Designated Property<br>Meadowvale Village Heritage Conservation District<br>7005 Pond Street<br>(Ward 11)                                                                                                                                                                                                                                                                                                                                                                                                                                                                                                                       |
| RECOMMENDATION: | That the request to alter the property at 7005 Pond Street, as described<br>in the report from the Commissioner of Community Services, dated July<br>2, 2013, be allowed to proceed in accordance with By-law 0139-2013, A<br>By-law to establish the Procedures of Council and its Committees and to<br>Repeal By-law 421-03 and, specifically, Section 89 of the By-law<br>entitled "Delegation to Staff during Summer and Election Recess."                                                                                                                                                                                                              |
| BACKGROUND:     | The subject property is one of the original mid-nineteenth century<br>stacked plank-on-plank structures located within the Meadowvale<br>Village Heritage Conservation District. This structure is indicated on<br>the 1856 Bristow Survey of the Village. This residence was the home of<br>William McKee who was the Village carpenter from 1878 until 1915<br>and was known for his window sashes. It is a one-and-one-half storey<br>structure with a stone foundation and stucco façade (a location map is<br>attached as Appendix 1). The City designated the property, as part of the<br>Meadowvale Village Heritage Conservation District, in 1980. |
| COMMENTS:       | The property owners seek to build an addition onto the main structure,<br>set off to the north side and behind the original portion. The exterior of<br>the new one and a half storey addition will be clad in board and batten.                                                                                                                                                                                                                                                                                                                                                                                                                            |

ATTACHMENTS:Appendix 1:Location MapAppendix 2:Letter from MVHCD Review CommitteeAppendix 3:Heritage Impact StatementAppendix 4:Architectural Drawings

Paul A. Mitcham, P. Eng, MBA Commissioner of Community Services