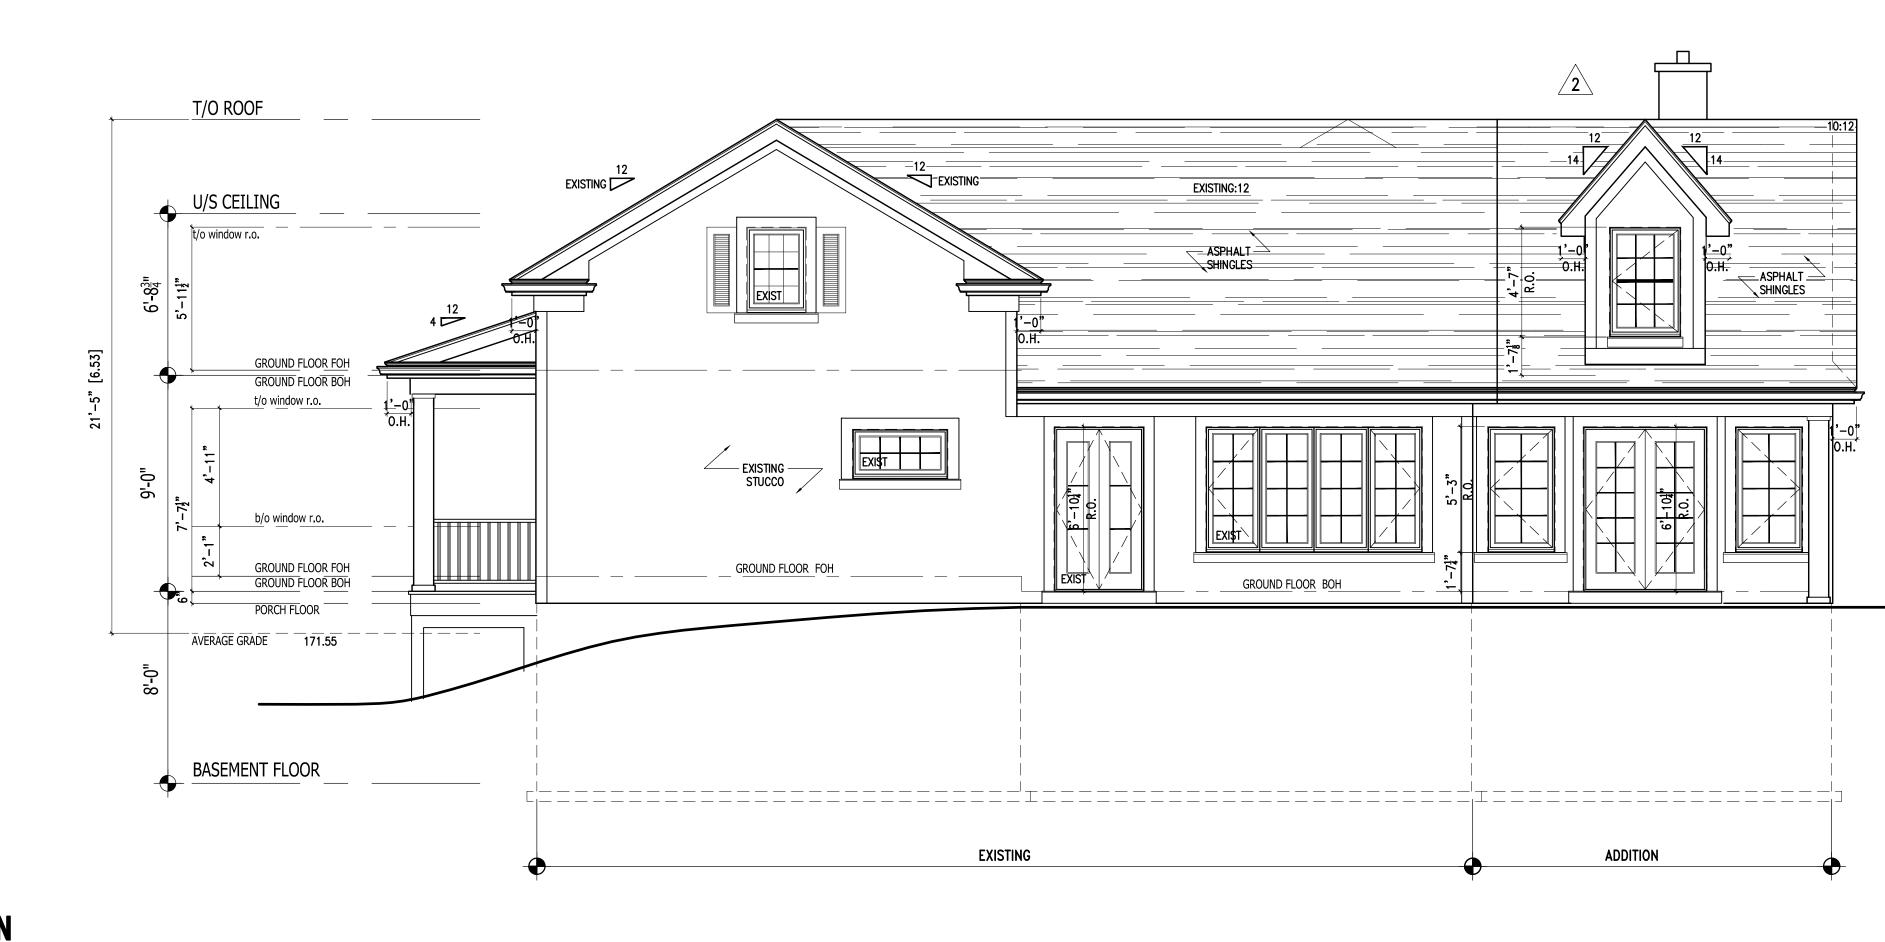

3 - 1

Heritage Advisory Committee

- 2 -

3 - 2

Designed by architect Bill Hicks, the proposed addition has been carefully planned to add living space yet respect the original nineteenth century dwelling. The proposed addition does not dominate or compete with the original building. The Meadowvale Village Heritage Conservation District Review Committee has provided a letter of support for the addition provided that the addition will be clad in board and batten (Appendix 2).

A Heritage Impact Statement was prepared for the owner by ATA Architects and is attached (Appendix 3). It indicates that the addition was designed to retain, protect and maintain the heritage attributes of the structure and to be in keeping with the neighbourhood residences. Staff believe the addition is in keeping with the overall structure and so recommend approval of the request. Additionally, architectural drawings prepared by architect Bill Hicks are attached (Appendix 4).