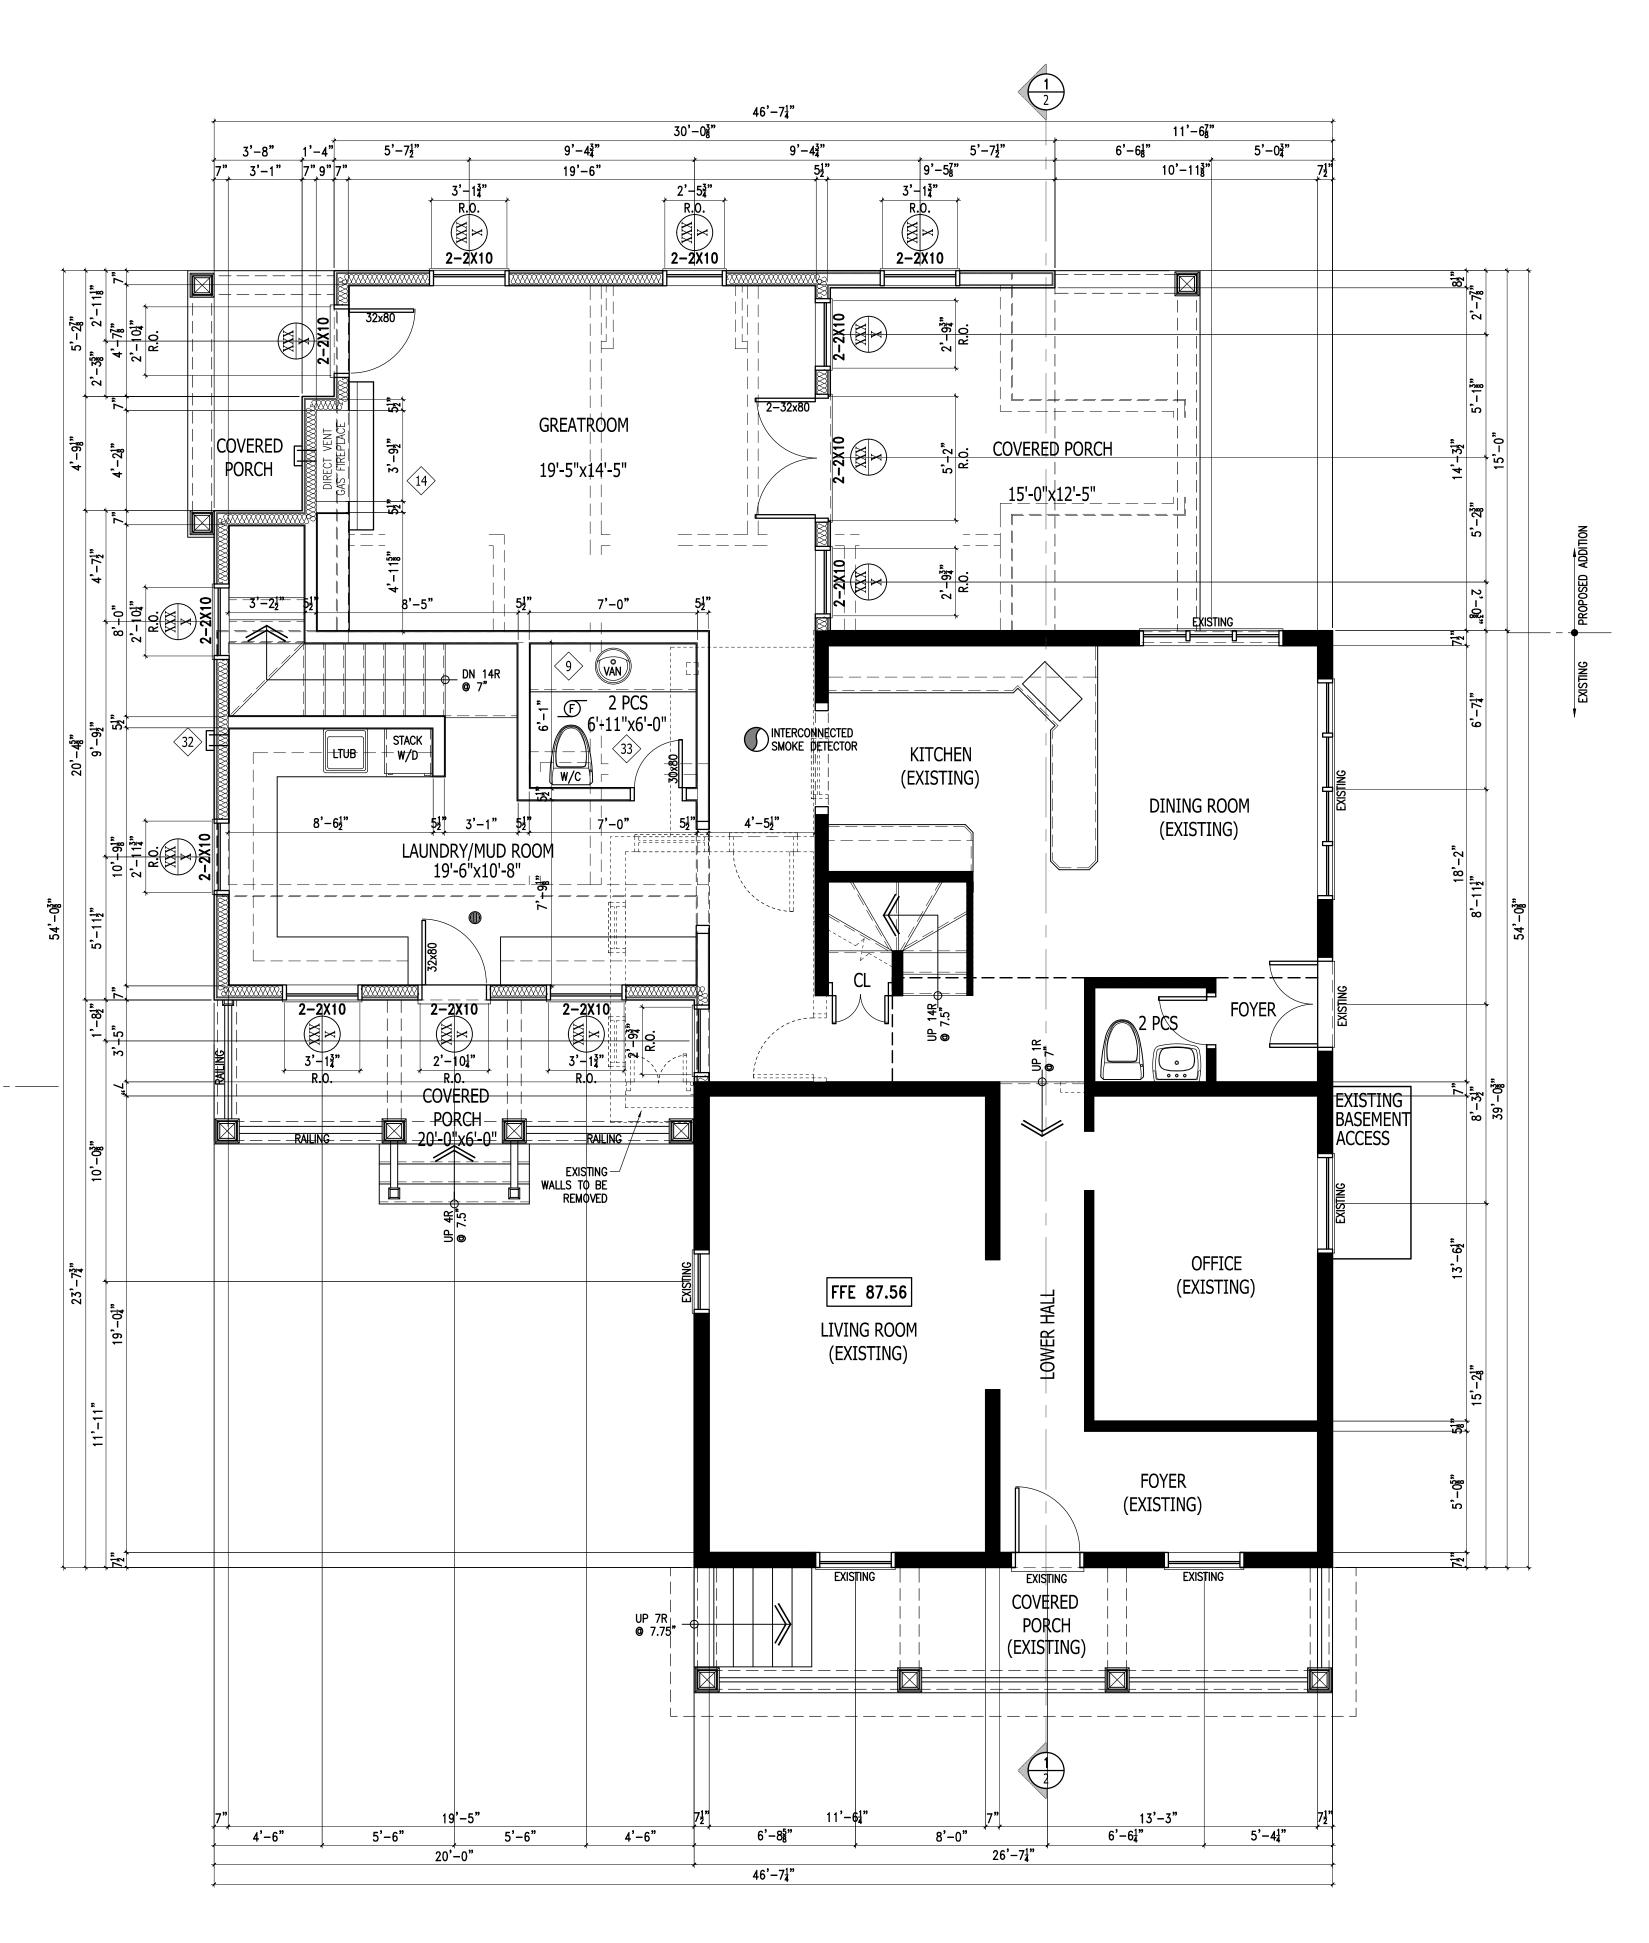

cc Councillor George Carlson Mississauga HAC

**APPENDIX 3** 

Clerk's Files

Originator's Files

| DATE:           | July 2, 2013                                                                                                                                                                                                                                                                                                                                                                                                                                                                                                                                                                                                                                                |
|-----------------|-------------------------------------------------------------------------------------------------------------------------------------------------------------------------------------------------------------------------------------------------------------------------------------------------------------------------------------------------------------------------------------------------------------------------------------------------------------------------------------------------------------------------------------------------------------------------------------------------------------------------------------------------------------|
| то:             | Chair and Members of the Heritage Advisory Committee<br>Meeting Date: July 23, 2013                                                                                                                                                                                                                                                                                                                                                                                                                                                                                                                                                                         |
| FROM:           | Paul A. Mitcham, P. Eng, MBA<br>Commissioner of Community Services                                                                                                                                                                                                                                                                                                                                                                                                                                                                                                                                                                                          |
| SUBJECT:        | Request to Alter a Heritage Designated Property<br>Meadowvale Village Heritage Conservation District<br>7005 Pond Street<br>(Ward 11)                                                                                                                                                                                                                                                                                                                                                                                                                                                                                                                       |
| RECOMMENDATION: | That the request to alter the property at 7005 Pond Street, as described<br>in the report from the Commissioner of Community Services, dated July<br>2, 2013, be allowed to proceed in accordance with By-law 0139-2013, A<br>By-law to establish the Procedures of Council and its Committees and to<br>Repeal By-law 421-03 and, specifically, Section 89 of the By-law<br>entitled "Delegation to Staff during Summer and Election Recess."                                                                                                                                                                                                              |
| BACKGROUND:     | The subject property is one of the original mid-nineteenth century<br>stacked plank-on-plank structures located within the Meadowvale<br>Village Heritage Conservation District. This structure is indicated on<br>the 1856 Bristow Survey of the Village. This residence was the home of<br>William McKee who was the Village carpenter from 1878 until 1915<br>and was known for his window sashes. It is a one-and-one-half storey<br>structure with a stone foundation and stucco façade (a location map is<br>attached as Appendix 1). The City designated the property, as part of the<br>Meadowvale Village Heritage Conservation District, in 1980. |
| COMMENTS:       | The property owners seek to build an addition onto the main structure,<br>set off to the north side and behind the original portion. The exterior of<br>the new one and a half storey addition will be clad in board and batten.                                                                                                                                                                                                                                                                                                                                                                                                                            |

3 - 1

Heritage Advisory Committee

- 2 -

3 - 2

Designed by architect Bill Hicks, the proposed addition has been carefully planned to add living space yet respect the original nineteenth century dwelling. The proposed addition does not dominate or compete with the original building. The Meadowvale Village Heritage Conservation District Review Committee has provided a letter of support for the addition provided that the addition will be clad in board and batten (Appendix 2).

A Heritage Impact Statement was prepared for the owner by ATA Architects and is attached (Appendix 3). It indicates that the addition was designed to retain, protect and maintain the heritage attributes of the structure and to be in keeping with the neighbourhood residences. Staff believe the addition is in keeping with the overall structure and so recommend approval of the request. Additionally, architectural drawings prepared by architect Bill Hicks are attached (Appendix 4).

ATTACHMENTS:Appendix 1:Location MapAppendix 2:Letter from MVHCD Review CommitteeAppendix 3:Heritage Impact StatementAppendix 4:Architectural Drawings

Paul A. Mitcham, P. Eng, MBA Commissioner of Community Services