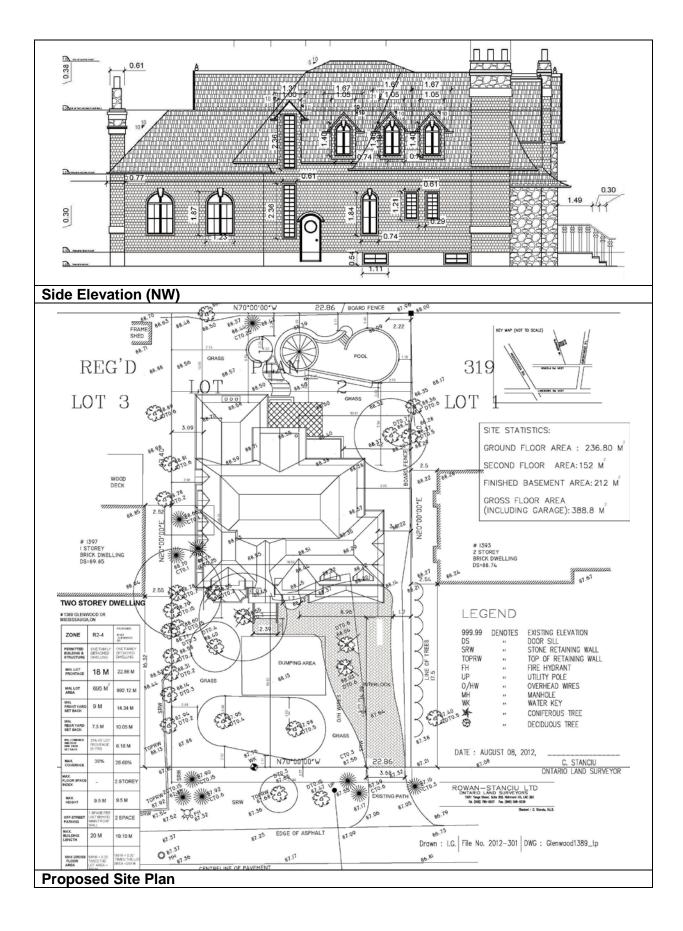

### **COMMENTS:**

The property owner requests permission to demolish the existing structure. The Heritage Impact Statement, by James Bailey Architect, is attached as Appendix 1. It is the consultant's conclusion that the house at 1389 Glenwood Drive is not worthy of heritage designation. Staff concurs with this opinion.

The landscaping and urban design related issues will be reviewed as part of the Site Plan review process to ensure that the project respects the character of the surrounding community.

## CONCLUSION:

The owner of 1389 Glenwood Drive has requested permission to demolish a structure on a property listed on the City's Heritage Register. The applicant has submitted a documentation report which provides information which does not support the building's merit for designation under the *Ontario Heritage Act*.