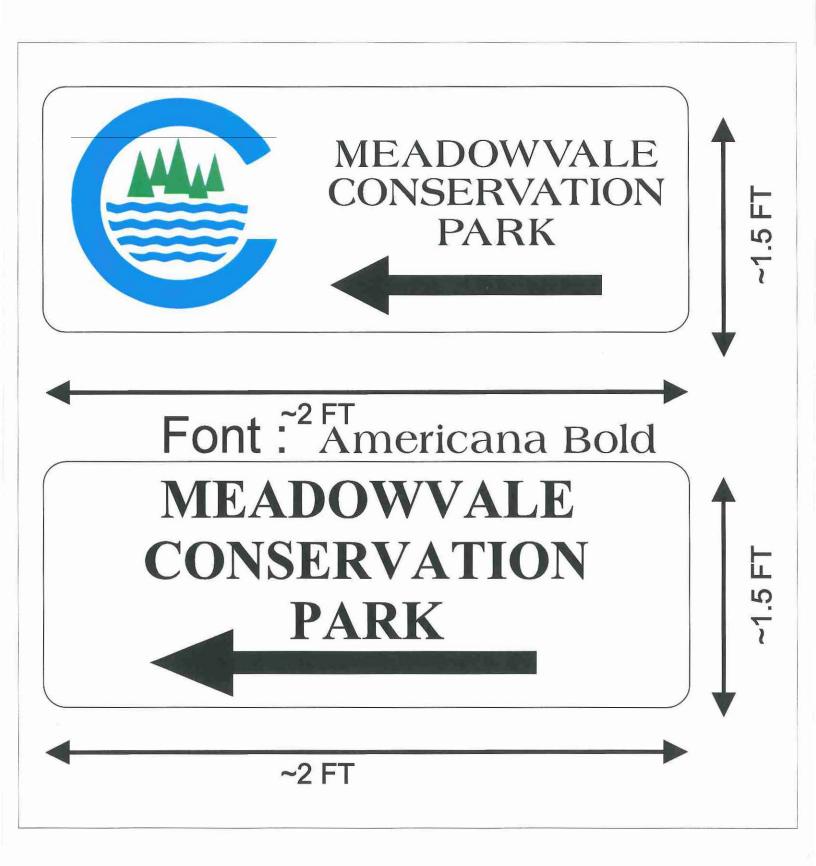

Heritage Advisory Committee

- 2 -

shown in the aerial photograph, attached as Appendix 1.

As per the letter, attached as Appendix 2, the Meadowvale Village HCD Review Committee recommends the plain sign, without a logo, shown at the bottom of Appendix 3.

The 2003 Meadowvale Village Heritage Conservation District Guidelines do not make reference to directional signs. However, they do state that "street name signs should always be simple in design." The proposed sign, selected by the Review Committee, is plain and simple, therefore Heritage Planning staff recommend the signs and the required post be approved.

Dear Heather:

Re: CVC Directional Signs

The Heritage Review Committee met March 13<sup>th</sup> and reviewed the proposed signs indicating the direction to the Credit Valley Conservation area.

This Committee recommends the simple black letters on white background as shown on the attached illustration.