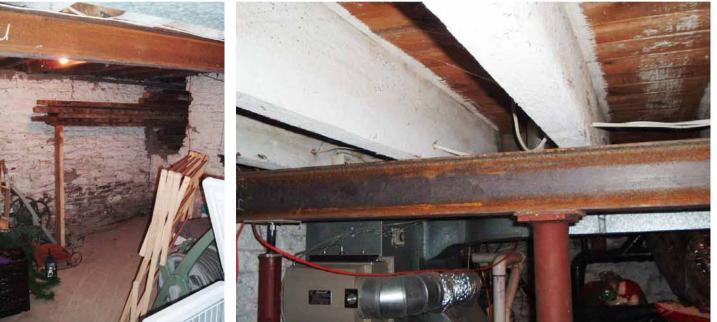

**COMMENTS:** The property contains a number of detached buildings such as the Office, Header House, Greenhouses, Potting Sheds, Cold Frame remnants and storage sheds.

In August 2012, Golder Associates conducted a site analysis of the structures on the property and produced a Building Condition Report which was submitted to Facilities and Property Management. The report states that the Shed and Greenhouse roofs are beyond the point of possible repair and it is Hertage Planning staff's conclusion that these structure do not hold enough cultural heritage significance under the Ontario Heritage Act to warrant designation.

Park Planning is seeking to demolish the Shed and three Greenhouse roofs as shown in the photographs (Appendix 3). At this time, Heritage Planning staff is supportive of the application for demolition of the Shed and Greenhouse roofs on the condition that the glass