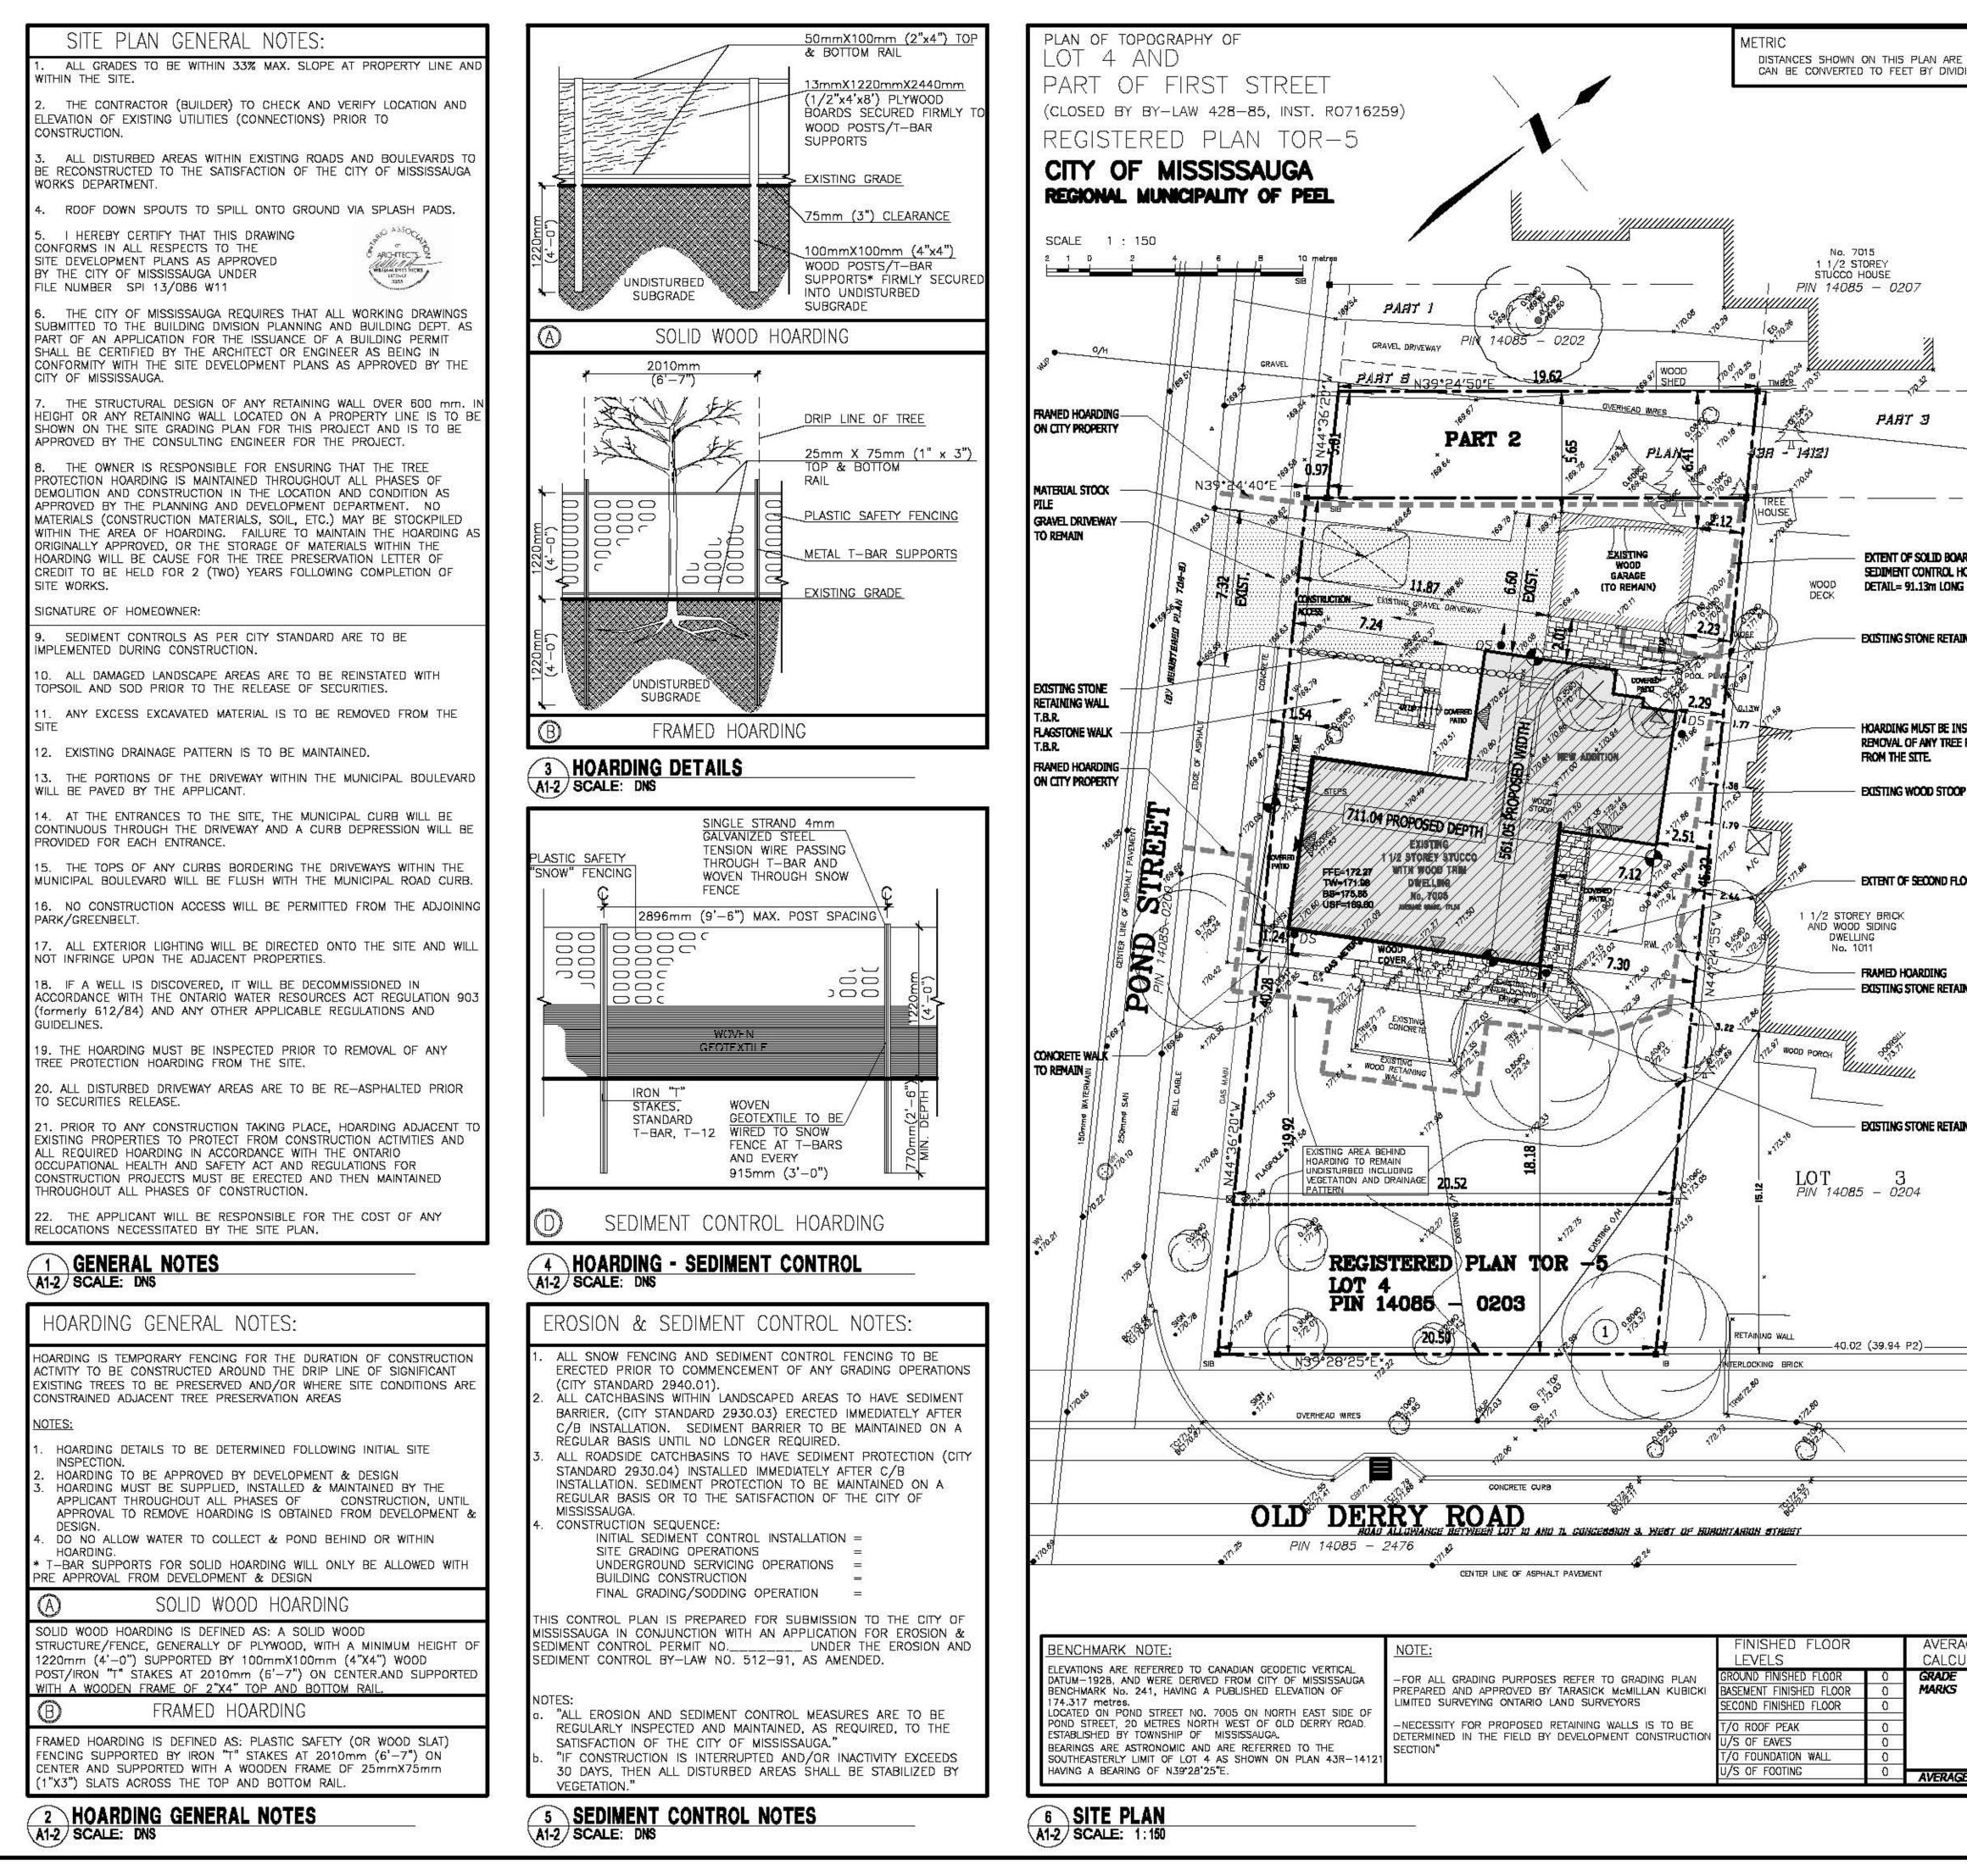

Heritage Advisory Committee

- 2 -

shown in the aerial photograph, attached as Appendix 1.

As per the letter, attached as Appendix 2, the Meadowvale Village HCD Review Committee recommends the plain sign, without a logo, shown at the bottom of Appendix 3.

cc Councillor George Carlson Mississauga HAC

**APPENDIX 3** 

Clerk's Files

Originator's Files

| DATE:           | July 2, 2013                                                                                                                                                                                                                                                                                                                                                                                                                                                                                                                                                                                                                                                |
|-----------------|-------------------------------------------------------------------------------------------------------------------------------------------------------------------------------------------------------------------------------------------------------------------------------------------------------------------------------------------------------------------------------------------------------------------------------------------------------------------------------------------------------------------------------------------------------------------------------------------------------------------------------------------------------------|
| то:             | Chair and Members of the Heritage Advisory Committee<br>Meeting Date: July 23, 2013                                                                                                                                                                                                                                                                                                                                                                                                                                                                                                                                                                         |
| FROM:           | Paul A. Mitcham, P. Eng, MBA<br>Commissioner of Community Services                                                                                                                                                                                                                                                                                                                                                                                                                                                                                                                                                                                          |
| SUBJECT:        | Request to Alter a Heritage Designated Property<br>Meadowvale Village Heritage Conservation District<br>7005 Pond Street<br>(Ward 11)                                                                                                                                                                                                                                                                                                                                                                                                                                                                                                                       |
| RECOMMENDATION: | That the request to alter the property at 7005 Pond Street, as described<br>in the report from the Commissioner of Community Services, dated July<br>2, 2013, be allowed to proceed in accordance with By-law 0139-2013, A<br>By-law to establish the Procedures of Council and its Committees and to<br>Repeal By-law 421-03 and, specifically, Section 89 of the By-law<br>entitled "Delegation to Staff during Summer and Election Recess."                                                                                                                                                                                                              |
| BACKGROUND:     | The subject property is one of the original mid-nineteenth century<br>stacked plank-on-plank structures located within the Meadowvale<br>Village Heritage Conservation District. This structure is indicated on<br>the 1856 Bristow Survey of the Village. This residence was the home of<br>William McKee who was the Village carpenter from 1878 until 1915<br>and was known for his window sashes. It is a one-and-one-half storey<br>structure with a stone foundation and stucco façade (a location map is<br>attached as Appendix 1). The City designated the property, as part of the<br>Meadowvale Village Heritage Conservation District, in 1980. |
| COMMENTS:       | The property owners seek to build an addition onto the main structure,<br>set off to the north side and behind the original portion. The exterior of<br>the new one and a half storey addition will be clad in board and batten.                                                                                                                                                                                                                                                                                                                                                                                                                            |

3 - 1

Heritage Advisory Committee

- 2 -

3 - 2

Designed by architect Bill Hicks, the proposed addition has been carefully planned to add living space yet respect the original nineteenth century dwelling. The proposed addition does not dominate or compete with the original building. The Meadowvale Village Heritage Conservation District Review Committee has provided a letter of support for the addition provided that the addition will be clad in board and batten (Appendix 2).

A Heritage Impact Statement was prepared for the owner by ATA Architects and is attached (Appendix 3). It indicates that the addition was designed to retain, protect and maintain the heritage attributes of the structure and to be in keeping with the neighbourhood residences. Staff believe the addition is in keeping with the overall structure and so recommend approval of the request. Additionally, architectural drawings prepared by architect Bill Hicks are attached (Appendix 4).

ATTACHMENTS:Appendix 1:Location MapAppendix 2:Letter from MVHCD Review CommitteeAppendix 3:Heritage Impact StatementAppendix 4:Architectural Drawings

Paul A. Mitcham, P. Eng, MBA Commissioner of Community Services