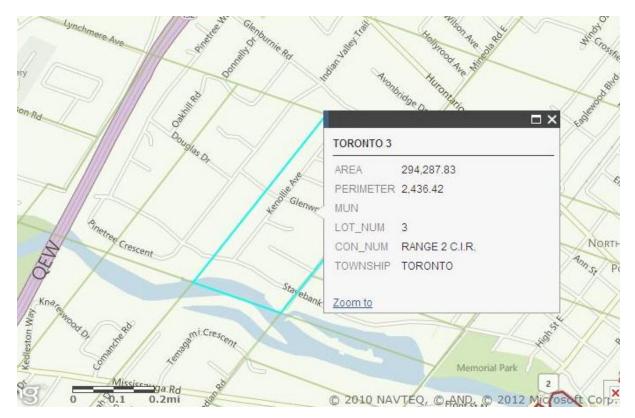

### OTHER BUSINESS – Nil

ADJOURNMENT – 9:48 a.m. (R. Cutmore)

Clerk's Files

Origi**na**tor's Files Heritage Advisory Committee JUL 2 3 2013

| DATE:           | June 18, 2013                                                                                                                                                                                                                                                                                                                                                                                                                                                                                                                                                                       |
|-----------------|-------------------------------------------------------------------------------------------------------------------------------------------------------------------------------------------------------------------------------------------------------------------------------------------------------------------------------------------------------------------------------------------------------------------------------------------------------------------------------------------------------------------------------------------------------------------------------------|
| то:             | Chair and Members of the Heritage Advisory Committee<br>Meeting Date: July 23, 2013                                                                                                                                                                                                                                                                                                                                                                                                                                                                                                 |
| FROM:           | Paul A. Mitcham, P. Eng, MBA<br>Commissioner of Community Services                                                                                                                                                                                                                                                                                                                                                                                                                                                                                                                  |
| SUBJECT:        | Request to Alter a Heritage Designated Property<br>Old Derry Road Right-of-Way<br>(Ward 11)                                                                                                                                                                                                                                                                                                                                                                                                                                                                                         |
| RECOMMENDATION: | That the request to alter the Old Derry Road right-of-way, as described<br>in the report from the Commissioner of Community Services, dated<br>June 18, 2013, be approved, in accordance with By-law 0139-2013, A<br>By-law to establish the Procedures of Council and its Committees and<br>to Repeal By-law 421-03 and, specifically, Section 89 of the By-law<br>entitled "Delegation to Staff during Summer and Election Recess."                                                                                                                                               |
| BACKGROUND:     | The City designated the subject property under Part V of the <i>Ontario</i><br><i>Heritage Act</i> in 1980 as part of the Meadowvale Village Heritage<br>Conservation District (HCD). As such, any changes are subject to<br>approval by Council, in consultation with the City's Heritage<br>Advisory Committee and the Meadowvale Village HCD Review<br>Committee.                                                                                                                                                                                                                |
| COMMENTS:       | At the request of the Meadowvale Village Community Association,<br>the City's Transportation and Works Department seeks to install two<br>directional signs on Old Derry Road. (The signs are intended to direct<br>the public to the Meadowvale Conservation Park, which is north of the<br>village, accessed from Second Line West.) One sign is proposed east<br>of Second Line West, approximately forty metres from the<br>intersection, on a new four by four post. The other is proposed west of<br>the intersection on an existing utility pole. The proposed locations are |

Heritage Advisory Committee

- 2 -

shown in the aerial photograph, attached as Appendix 1.

As per the letter, attached as Appendix 2, the Meadowvale Village HCD Review Committee recommends the plain sign, without a logo, shown at the bottom of Appendix 3.