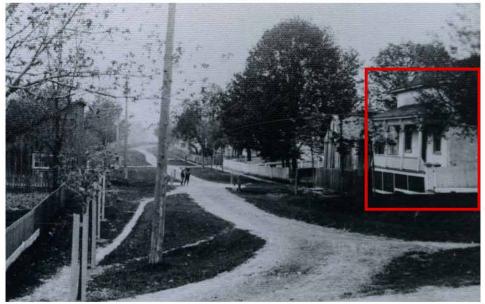

In the "William Perkins Bull Fonds, Series 5" reference was found of a Ann Hanton (born Ann Spillane) married to Thomas Hanton. No information was found as to whether Ann

Photo of looking north along Pond Street from Old Derry Road taken approximately in the 1910's. 7005 Pond Street is highlighted. Source: Tweedsmuir History of Meadowvale, Vol.2