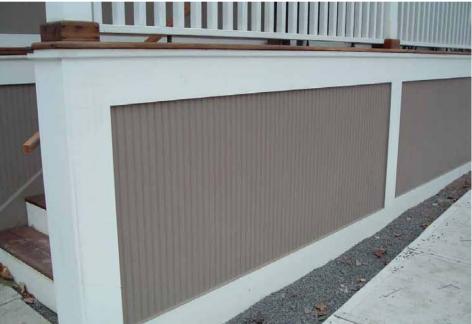

Some of the home's distinguishing features are the fiat garage roof that extends over the front walkway, the metal poles that support it, the unornamented double garage door and the elongated grey brick façade. (Amanda Grant/CBC)