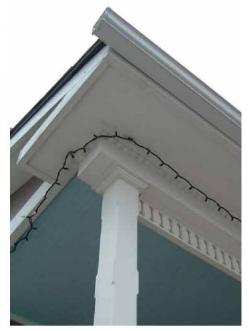

Key features include the spare front facade, the low roofline, elongated grey bricks, the cantilevered garage roof and the six metal poles supporting it.

Comments on this story are pre-moderated. Before they appear, comments are reviewed by moderators to ensure they meet our <u>submission guidelines</u>. Comments are open and welcome for three days after the story is published. We reserve the right to close comments before then.