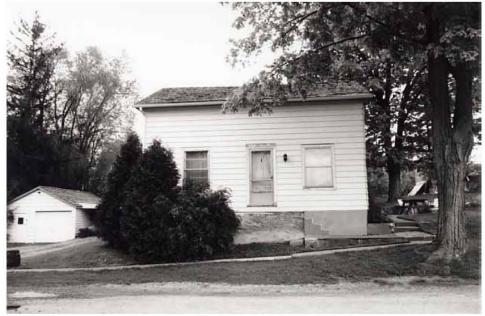

#### TABLE OF CONTENTS

Photo taken March. 18, 2013 by ATA Architects Inc.

ATA Architects Inc. has utilized the criterion for determining cultural heritage value as outlined in the Ontario Heritage Act.

Photograph of the Pond Street elevation taken in 1990.

Source: Mississauga Historic Image Gallery,

#### ARCHITECTURAL SIGNIFICANCE

The Kerrigan-Boeykens Residence at 7005 Pond Street, Meadowvale is a small storey and a half residence clad in rough stucco. The house exemplifies the vernacular style common in Old Meadowvale and many rural Ontario communities.

The house has been extensively renovated and updated. The proportions, general massing and details are reflective of the original design, but the materials appear to have been largely replaced, likely when the addition was added.

The house has been re-stuccoed in a troweled finish in lieu of the rough cast of the original. The windows are new with accurate simulated divided lights and new trim with a back band. The shutters are new and of a proper scale, but are not adjustable or operable. Historic photos however, don't indicate the house ever had shutters. Similarly, corner boards, columns, railings, facia boards have been replaced with new matching members. Some liberties in restoration have been taken, but they are largely minor in nature. Care was taken on the exterior of the front portion of the original home to retain the general historic character on the home which sits exposed at the edge of the public sidewalk.