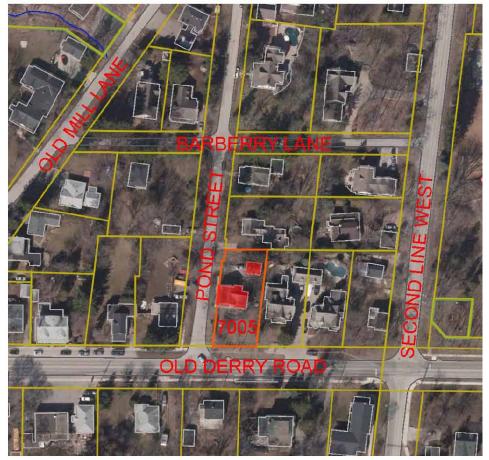

#### ZONING

The adjacent zoning map from the City of Mississauga's website indicates the property at 7005 Pond Street is zoned as R1-32 Residential Zone. This zoning permits detached dwellings with a maximum lot coverage of 25% and a maximum height of 7 meters to the highest ridge of a sloped roof. Flat roofs are not permitted under this zoning.

Zoning map of 7005 Pond Street, Meadowvale

Source: City of Mississauga - http://www6.mississauga.ca/onlinemaps/planbldg/maps/100m39e. pdf