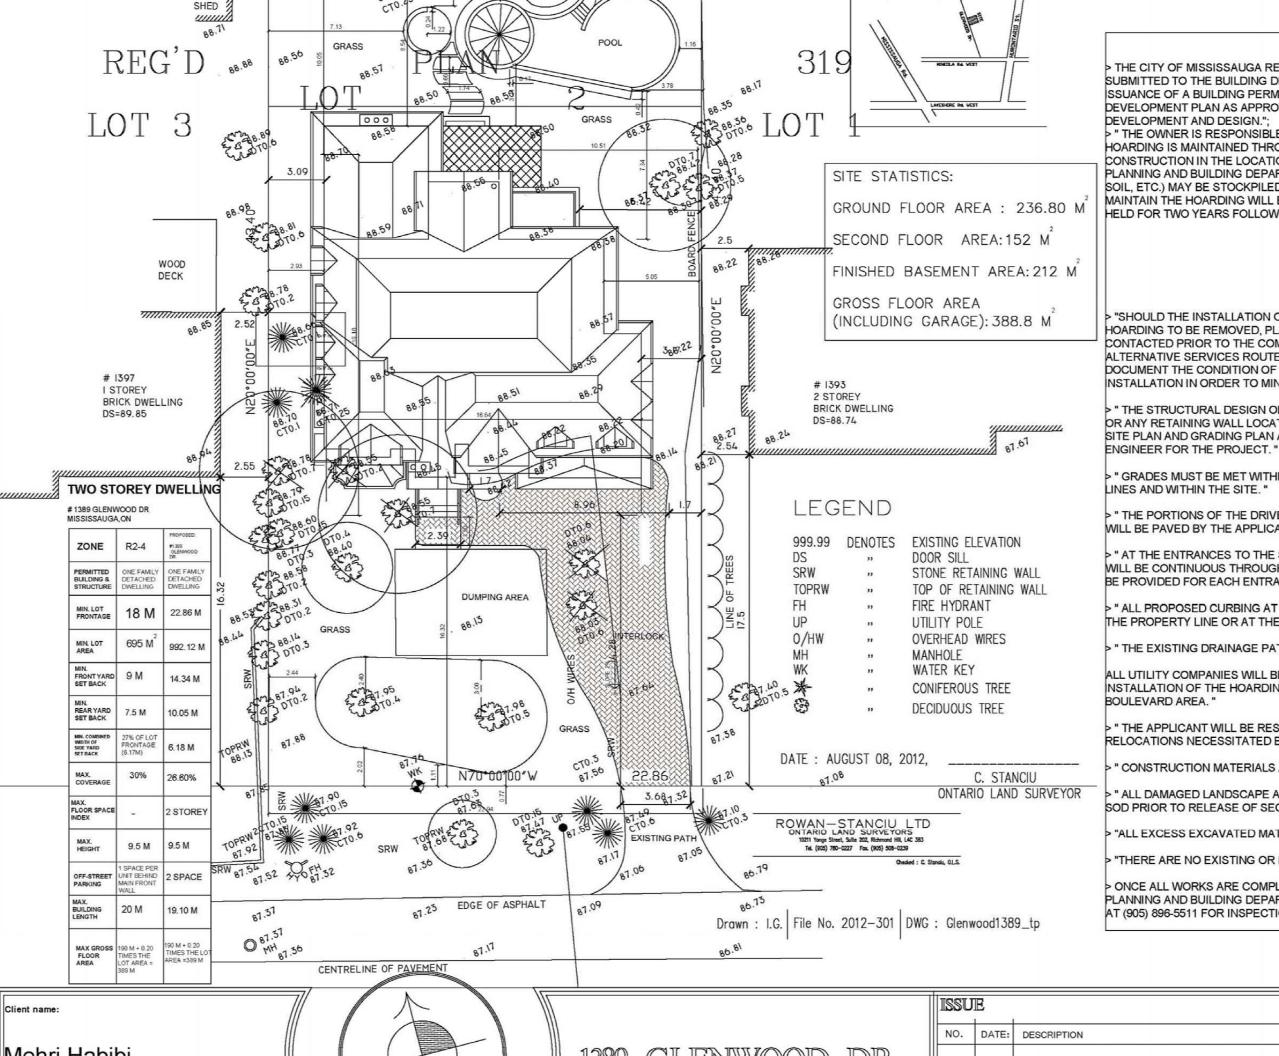

## RECOMMEND APPROVAL

4. <u>Request to Demolish a Heritage Listed Property, 1389 Glenwood Drive, Ward 1</u>

Corporate Report dated June 18, 2013 from the Commissioner of Community Services with respect to a request to demolish a heritage listed property located at 1389 Glenwood Drive.

## RECOMMENDATION

That the property at 1389 Glenwood Drive, which is listed on the City's Heritage Register, is not worthy of designation, and consequently, that the owner's request to demolish proceed through the applicable process, in accordance with By-law 0139-2013, A By-law to establish the Procedures of Council and its Committees and to Repeal Bylaw 421-03 and, specifically, Section 89 of the By-law entitled "Delegation to Staff during Summer and Election Recess."

### **COMMENTS:**

The property owner requests permission to demolish the existing structure. The Heritage Impact Statement, by James Bailey Architect, is attached as Appendix 1. It is the consultant's conclusion that the house at 1389 Glenwood Drive is not worthy of heritage designation. Staff concurs with this opinion.

The landscaping and urban design related issues will be reviewed as part of the Site Plan review process to ensure that the project respects the character of the surrounding community.

## CONCLUSION:

The owner of 1389 Glenwood Drive has requested permission to demolish a structure on a property listed on the City's Heritage Register. The applicant has submitted a documentation report which provides information which does not support the building's merit for designation under the *Ontario Heritage Act*.