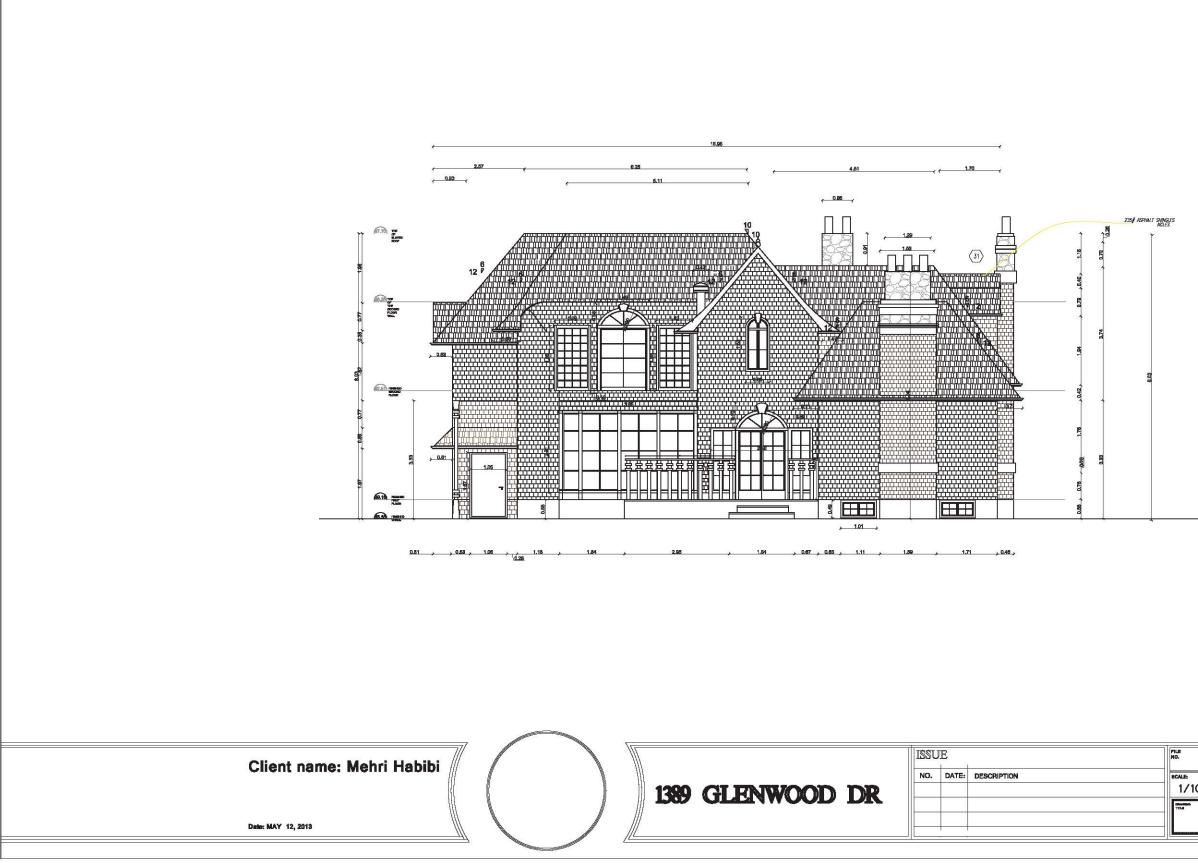

### **COMMENTS:**

The property owner requests permission to demolish the existing structure. The Heritage Impact Statement, by James Bailey Architect, is attached as Appendix 1. It is the consultant's conclusion that the house at 1389 Glenwood Drive is not worthy of heritage designation. Staff concurs with this opinion.

The landscaping and urban design related issues will be reviewed as part of the Site Plan review process to ensure that the project respects the character of the surrounding community.

## CONCLUSION:

The owner of 1389 Glenwood Drive has requested permission to demolish a structure on a property listed on the City's Heritage Register. The applicant has submitted a documentation report which provides information which does not support the building's merit for designation under the *Ontario Heritage Act*.