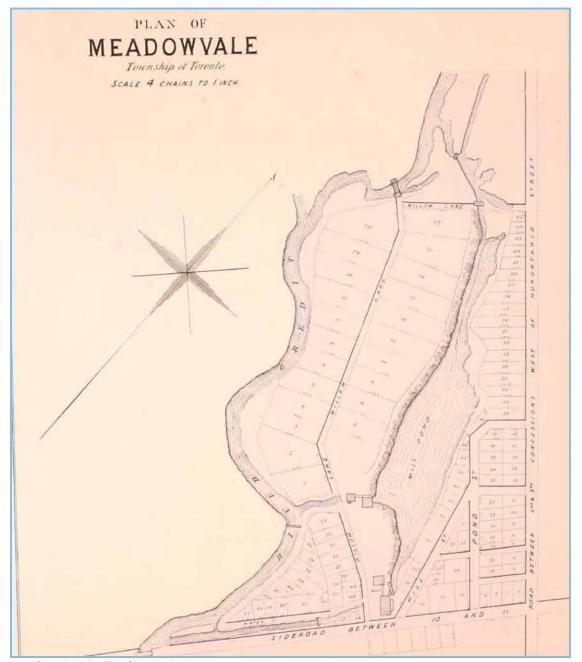

#### LOCATION

Location of Meadowvale within Ward 11, City of Mississauga Source: City of Mississauga - http://www6.mississauga.ca/eMaps

#### HISTORY OF MEADOWVALE

In 1805 1 mile of land each side of the Credit River, then known as the Missinke or "Trusting River" by the Mississauga Tribe, was sold from the First Nations to the Crown. This was followed later in 1818 with a further purchase of 648,000 acres for \$2,500 from the Mississauga Tribe. This land along the Credit River would first be settled by John Beatty.

#### ZONING

The adjacent zoning map from the City of Mississauga's website indicates the property at 7005 Pond Street is zoned as R1-32 Residential Zone. This zoning permits detached dwellings with a maximum lot coverage of 25% and a maximum height of 7 meters to the highest ridge of a sloped roof. Flat roofs are not permitted under this zoning.

Zoning map of 7005 Pond Street, Meadowvale

Source: City of Mississauga - http://www6.mississauga.ca/onlinemaps/planbldg/maps/100m39e. pdf