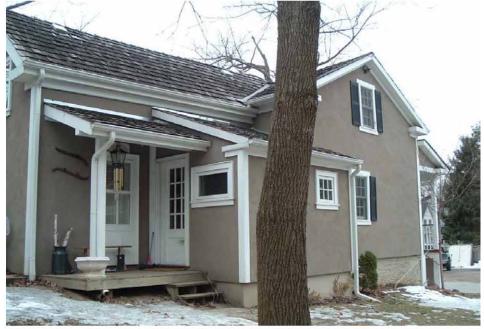

cc Councillor George Carlson Mississauga HAC

**APPENDIX 3** 

Clerk's Files

Originator's Files

| DATE:           | July 2, 2013                                                                                                                                                                                                                                                                                                                                                                                                                                                                                                                                                                                                                                                |
|-----------------|-------------------------------------------------------------------------------------------------------------------------------------------------------------------------------------------------------------------------------------------------------------------------------------------------------------------------------------------------------------------------------------------------------------------------------------------------------------------------------------------------------------------------------------------------------------------------------------------------------------------------------------------------------------|
| то:             | Chair and Members of the Heritage Advisory Committee<br>Meeting Date: July 23, 2013                                                                                                                                                                                                                                                                                                                                                                                                                                                                                                                                                                         |
| FROM:           | Paul A. Mitcham, P. Eng, MBA<br>Commissioner of Community Services                                                                                                                                                                                                                                                                                                                                                                                                                                                                                                                                                                                          |
| SUBJECT:        | Request to Alter a Heritage Designated Property<br>Meadowvale Village Heritage Conservation District<br>7005 Pond Street<br>(Ward 11)                                                                                                                                                                                                                                                                                                                                                                                                                                                                                                                       |
| RECOMMENDATION: | That the request to alter the property at 7005 Pond Street, as described<br>in the report from the Commissioner of Community Services, dated July<br>2, 2013, be allowed to proceed in accordance with By-law 0139-2013, A<br>By-law to establish the Procedures of Council and its Committees and to<br>Repeal By-law 421-03 and, specifically, Section 89 of the By-law<br>entitled "Delegation to Staff during Summer and Election Recess."                                                                                                                                                                                                              |
| BACKGROUND:     | The subject property is one of the original mid-nineteenth century<br>stacked plank-on-plank structures located within the Meadowvale<br>Village Heritage Conservation District. This structure is indicated on<br>the 1856 Bristow Survey of the Village. This residence was the home of<br>William McKee who was the Village carpenter from 1878 until 1915<br>and was known for his window sashes. It is a one-and-one-half storey<br>structure with a stone foundation and stucco façade (a location map is<br>attached as Appendix 1). The City designated the property, as part of the<br>Meadowvale Village Heritage Conservation District, in 1980. |
| COMMENTS:       | The property owners seek to build an addition onto the main structure,<br>set off to the north side and behind the original portion. The exterior of<br>the new one and a half storey addition will be clad in board and batten.                                                                                                                                                                                                                                                                                                                                                                                                                            |

3 - 1

Heritage Advisory Committee

- 2 -

3 - 2

Designed by architect Bill Hicks, the proposed addition has been carefully planned to add living space yet respect the original nineteenth century dwelling. The proposed addition does not dominate or compete with the original building. The Meadowvale Village Heritage Conservation District Review Committee has provided a letter of support for the addition provided that the addition will be clad in board and batten (Appendix 2).

#### ARCHITECTURAL SIGNIFICANCE

The Kerrigan-Boeykens Residence at 7005 Pond Street, Meadowvale is a small storey and a half residence clad in rough stucco. The house exemplifies the vernacular style common in Old Meadowvale and many rural Ontario communities.

The house has been extensively renovated and updated. The proportions, general massing and details are reflective of the original design, but the materials appear to have been largely replaced, likely when the addition was added.

The house has been re-stuccoed in a troweled finish in lieu of the rough cast of the original. The windows are new with accurate simulated divided lights and new trim with a back band. The shutters are new and of a proper scale, but are not adjustable or operable. Historic photos however, don't indicate the house ever had shutters. Similarly, corner boards, columns, railings, facia boards have been replaced with new matching members. Some liberties in restoration have been taken, but they are largely minor in nature. Care was taken on the exterior of the front portion of the original home to retain the general historic character on the home which sits exposed at the edge of the public sidewalk.