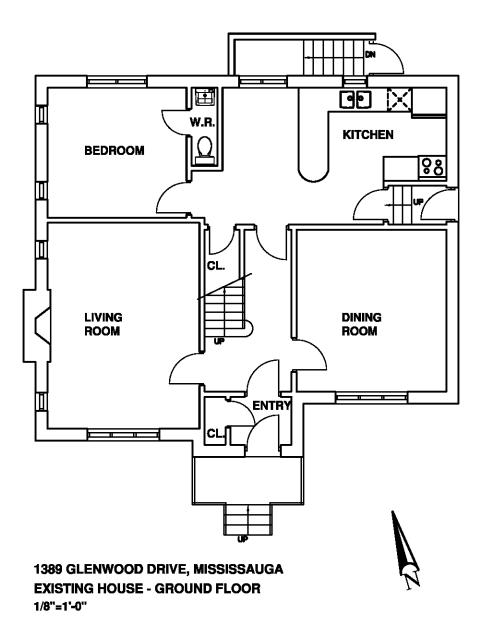

### **COMMENTS:**

The property owner requests permission to demolish the existing structure. The Heritage Impact Statement, by James Bailey Architect, is attached as Appendix 1. It is the consultant's conclusion that the house at 1389 Glenwood Drive is not worthy of heritage designation. Staff concurs with this opinion.

The landscaping and urban design related issues will be reviewed as part of the Site Plan review process to ensure that the project respects the character of the surrounding community.

## CONCLUSION:

The owner of 1389 Glenwood Drive has requested permission to demolish a structure on a property listed on the City's Heritage Register. The applicant has submitted a documentation report which provides information which does not support the building's merit for designation under the *Ontario Heritage Act*.