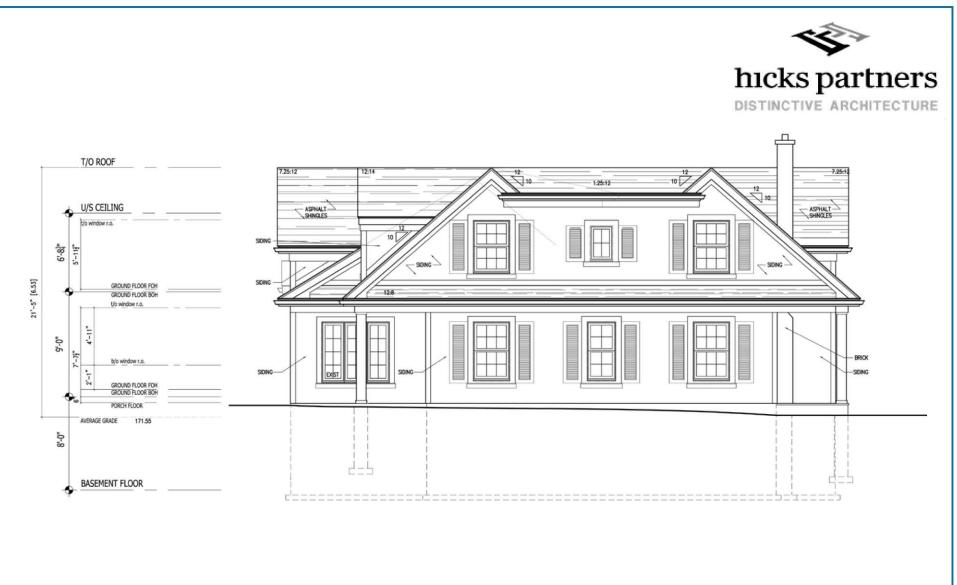

3 - 1

Heritage Advisory Committee

- 2 -

3 - 2

Designed by architect Bill Hicks, the proposed addition has been carefully planned to add living space yet respect the original nineteenth century dwelling. The proposed addition does not dominate or compete with the original building. The Meadowvale Village Heritage Conservation District Review Committee has provided a letter of support for the addition provided that the addition will be clad in board and batten (Appendix 2).

A Heritage Impact Statement was prepared for the owner by ATA Architects and is attached (Appendix 3). It indicates that the addition was designed to retain, protect and maintain the heritage attributes of the structure and to be in keeping with the neighbourhood residences. Staff believe the addition is in keeping with the overall structure and so recommend approval of the request. Additionally, architectural drawings prepared by architect Bill Hicks are attached (Appendix 4).

ATTACHMENTS:Appendix 1:Location MapAppendix 2:Letter from MVHCD Review CommitteeAppendix 3:Heritage Impact StatementAppendix 4:Architectural Drawings

Paul A. Mitcham, P. Eng, MBA Commissioner of Community Services