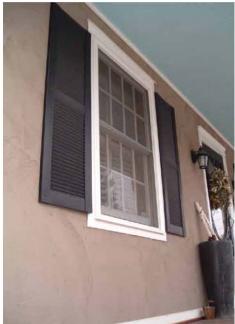

The heritage designation means the owners of the property, Mary and R.J. Stadus, will have to first get the OK from council before it makes any changes to heritage features.

The building is "characteristically simple and elegant in its use of materials, design and form," staff said.

Key features include the spare front facade, the low roofline, elongated grey bricks, the cantilevered garage roof and the six metal poles supporting it.

Comments on this story are pre-moderated. Before they appear, comments are reviewed by moderators to ensure they meet our <u>submission guidelines</u>. Comments are open and welcome for three days after the story is published. We reserve the right to close comments before then.