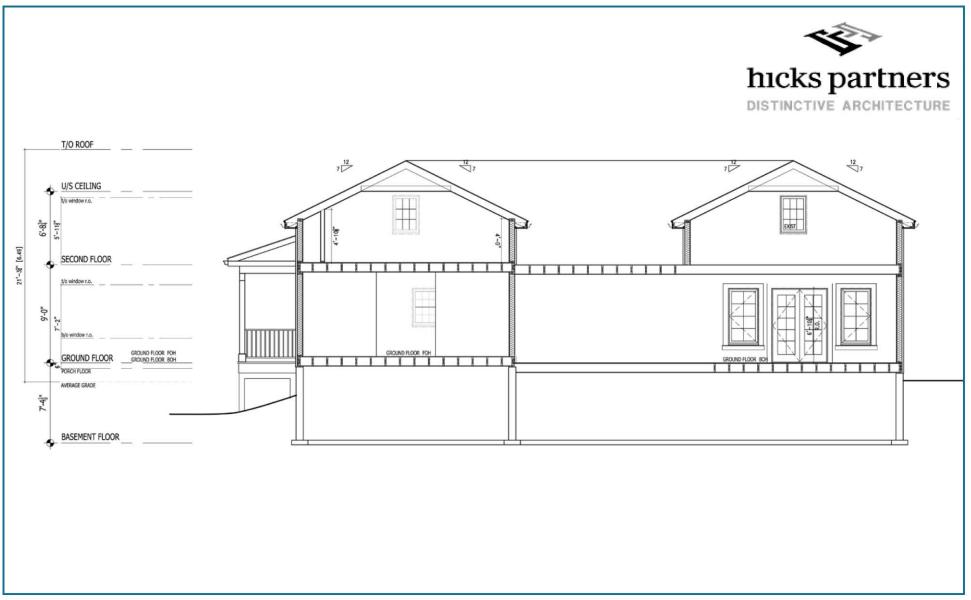

3 - 1

Heritage Advisory Committee

- 2 -

3 - 2

Designed by architect Bill Hicks, the proposed addition has been carefully planned to add living space yet respect the original nineteenth century dwelling. The proposed addition does not dominate or compete with the original building. The Meadowvale Village Heritage Conservation District Review Committee has provided a letter of support for the addition provided that the addition will be clad in board and batten (Appendix 2).

A Heritage Impact Statement was prepared for the owner by ATA Architects and is attached (Appendix 3). It indicates that the addition was designed to retain, protect and maintain the heritage attributes of the structure and to be in keeping with the neighbourhood residences. Staff believe the addition is in keeping with the overall structure and so recommend approval of the request. Additionally, architectural drawings prepared by architect Bill Hicks are attached (Appendix 4).

ATTACHMENTS:Appendix 1:Location MapAppendix 2:Letter from MVHCD Review CommitteeAppendix 3:Heritage Impact StatementAppendix 4:Architectural Drawings

Paul A. Mitcham, P. Eng, MBA Commissioner of Community Services