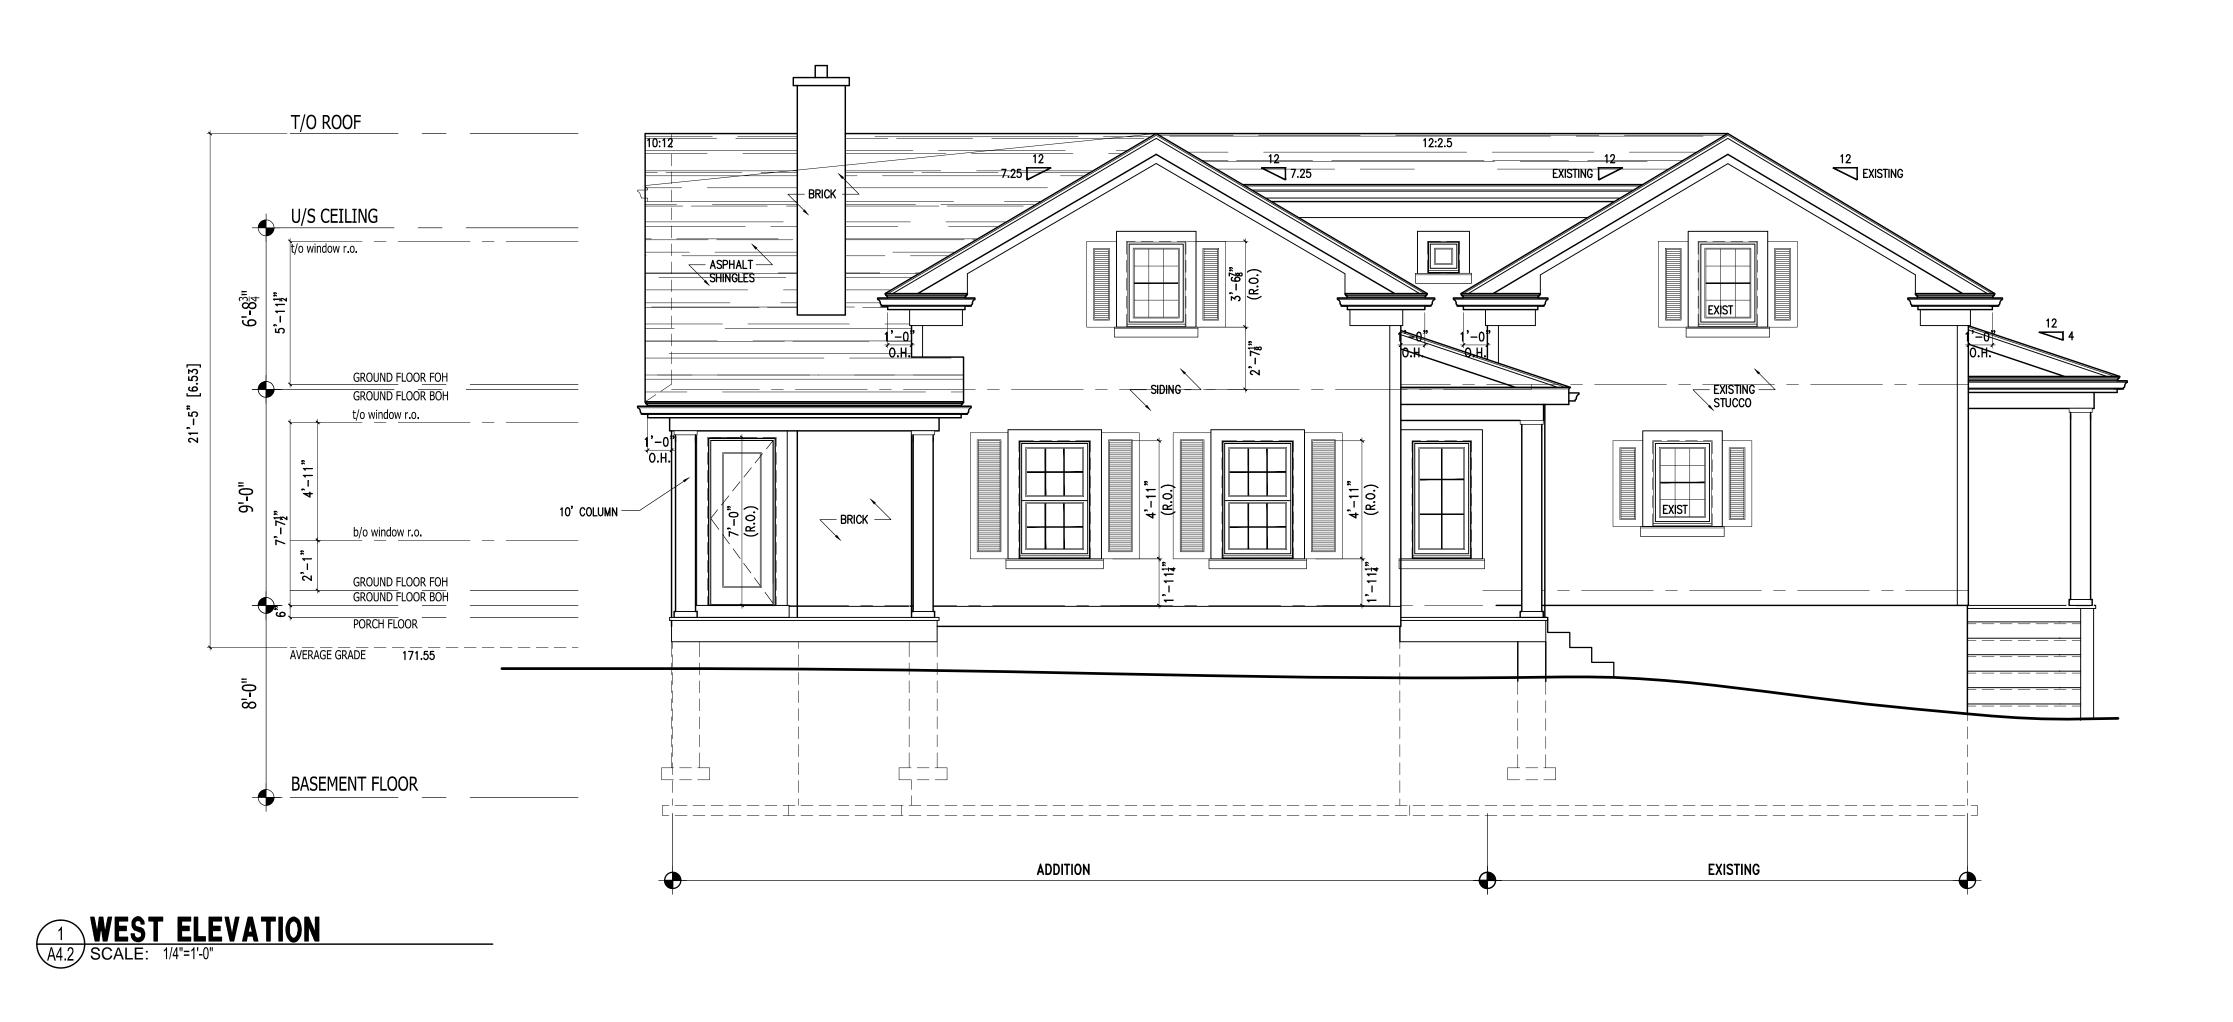

3 - 1

Heritage Advisory Committee

- 2 -

3 - 2

Designed by architect Bill Hicks, the proposed addition has been carefully planned to add living space yet respect the original nineteenth century dwelling. The proposed addition does not dominate or compete with the original building. The Meadowvale Village Heritage Conservation District Review Committee has provided a letter of support for the addition provided that the addition will be clad in board and batten (Appendix 2).

A Heritage Impact Statement was prepared for the owner by ATA Architects and is attached (Appendix 3). It indicates that the addition was designed to retain, protect and maintain the heritage attributes of the structure and to be in keeping with the neighbourhood residences. Staff believe the addition is in keeping with the overall structure and so recommend approval of the request. Additionally, architectural drawings prepared by architect Bill Hicks are attached (Appendix 4).