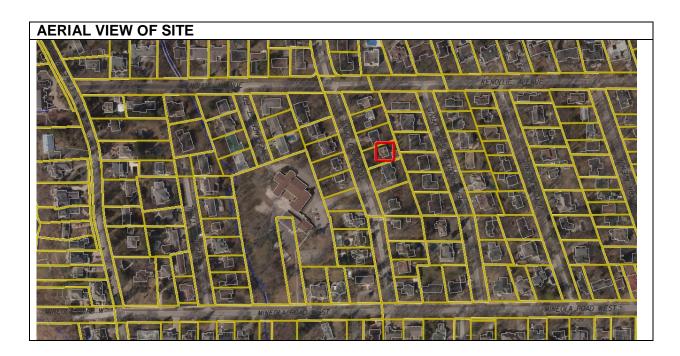

### **COMMENTS:**

The property owner requests permission to demolish the existing structure. The Heritage Impact Statement, by James Bailey Architect, is attached as Appendix 1. It is the consultant's conclusion that the house at 1389 Glenwood Drive is not worthy of heritage designation. Staff concurs with this opinion.

The landscaping and urban design related issues will be reviewed as part of the Site Plan review process to ensure that the project respects the character of the surrounding community.

## CONCLUSION:

The owner of 1389 Glenwood Drive has requested permission to demolish a structure on a property listed on the City's Heritage Register. The applicant has submitted a documentation report which provides information which does not support the building's merit for designation under the *Ontario Heritage Act*.