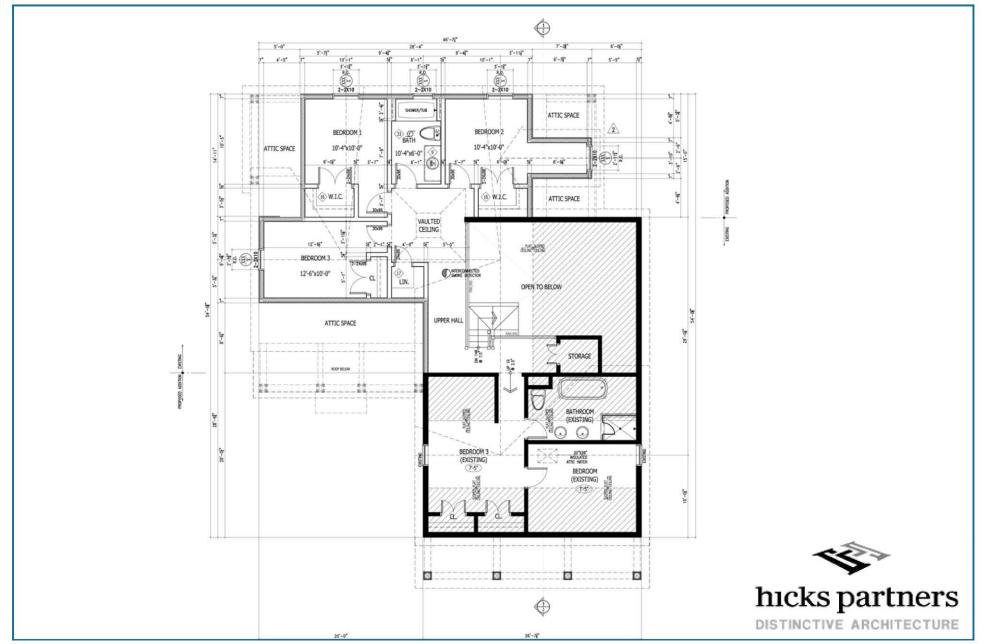

3 - 1

Heritage Advisory Committee

- 2 -

3 - 2

Designed by architect Bill Hicks, the proposed addition has been carefully planned to add living space yet respect the original nineteenth century dwelling. The proposed addition does not dominate or compete with the original building. The Meadowvale Village Heritage Conservation District Review Committee has provided a letter of support for the addition provided that the addition will be clad in board and batten (Appendix 2).

A Heritage Impact Statement was prepared for the owner by ATA Architects and is attached (Appendix 3). It indicates that the addition was designed to retain, protect and maintain the heritage attributes of the structure and to be in keeping with the neighbourhood residences. Staff believe the addition is in keeping with the overall structure and so recommend approval of the request. Additionally, architectural drawings prepared by architect Bill Hicks are attached (Appendix 4).

ATTACHMENTS:Appendix 1:Location MapAppendix 2:Letter from MVHCD Review CommitteeAppendix 3:Heritage Impact StatementAppendix 4:Architectural Drawings

Paul A. Mitcham, P. Eng, MBA Commissioner of Community Services