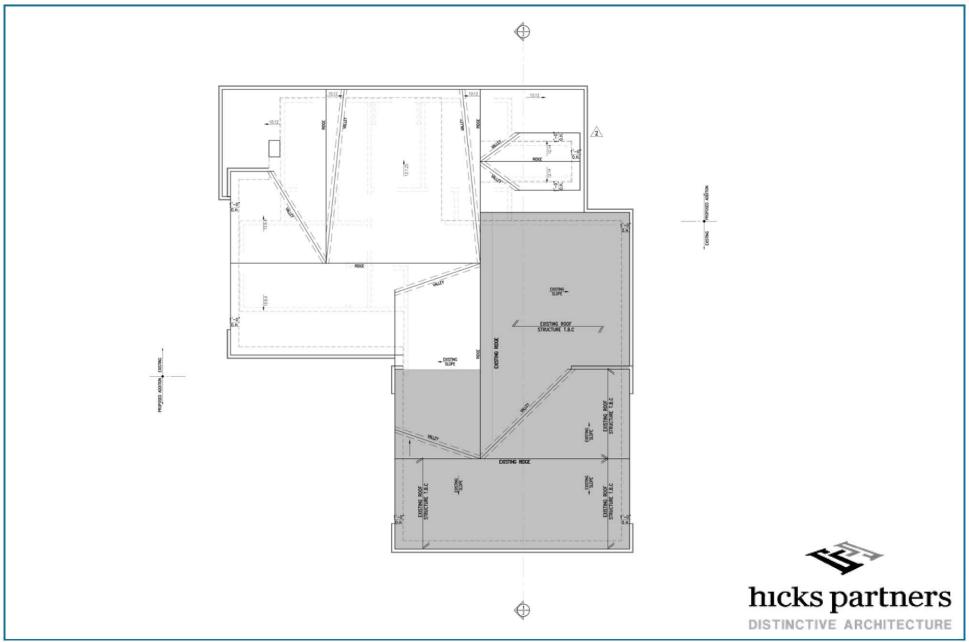

3 - 1

Heritage Advisory Committee

- 2 -

3 - 2

Designed by architect Bill Hicks, the proposed addition has been carefully planned to add living space yet respect the original nineteenth century dwelling. The proposed addition does not dominate or compete with the original building. The Meadowvale Village Heritage Conservation District Review Committee has provided a letter of support for the addition provided that the addition will be clad in board and batten (Appendix 2).

A Heritage Impact Statement was prepared for the owner by ATA Architects and is attached (Appendix 3). It indicates that the addition was designed to retain, protect and maintain the heritage attributes of the structure and to be in keeping with the neighbourhood residences. Staff believe the addition is in keeping with the overall structure and so recommend approval of the request. Additionally, architectural drawings prepared by architect Bill Hicks are attached (Appendix 4).

ATTACHMENTS:Appendix 1:Location MapAppendix 2:Letter from MVHCD Review CommitteeAppendix 3:Heritage Impact StatementAppendix 4:Architectural Drawings

Paul A. Mitcham, P. Eng, MBA Commissioner of Community Services