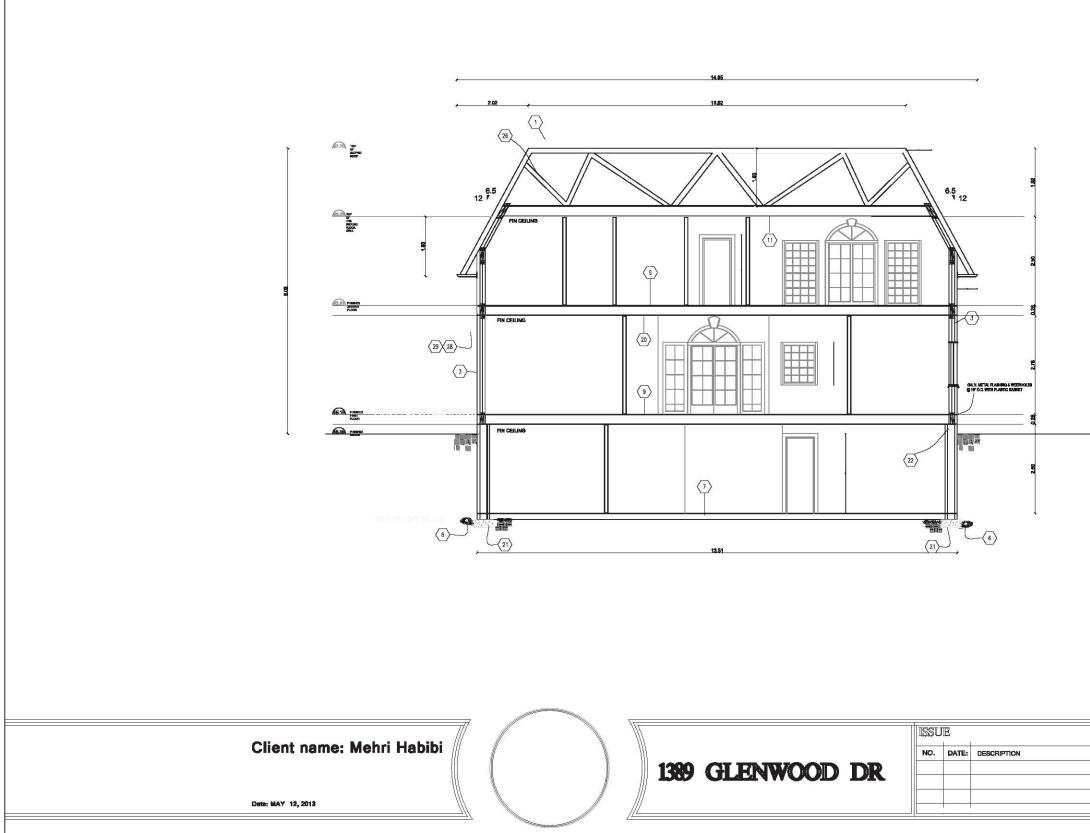

### **COMMENTS:**

The property owner requests permission to demolish the existing structure. The Heritage Impact Statement, by James Bailey Architect, is attached as Appendix 1. It is the consultant's conclusion that the house at 1389 Glenwood Drive is not worthy of heritage designation. Staff concurs with this opinion.

The landscaping and urban design related issues will be reviewed as part of the Site Plan review process to ensure that the project respects the character of the surrounding community.

## CONCLUSION:

The owner of 1389 Glenwood Drive has requested permission to demolish a structure on a property listed on the City's Heritage Register. The applicant has submitted a documentation report which provides information which does not support the building's merit for designation under the *Ontario Heritage Act*.

## ATTACHMENTS:

Appendix 1: Heritage Impact Statement

Paul A. Mitcham, P. Eng, MBA Commissioner of Community Services

Prepared By: P. Wubbenhorst, Senior Heritage Coordinator

Clerk's Files

Heritage Advisory Committee