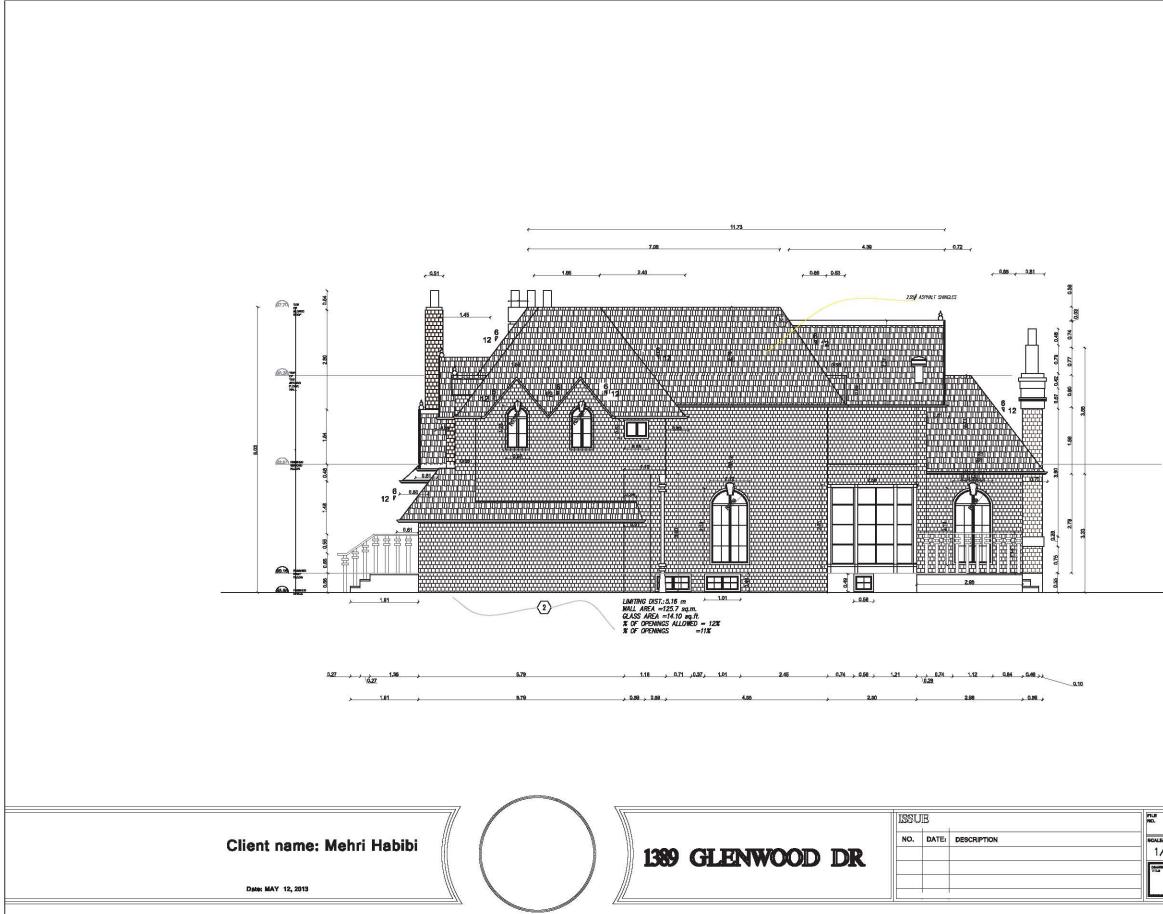

### **COMMENTS:**

The property owner requests permission to demolish the existing structure. The Heritage Impact Statement, by James Bailey Architect, is attached as Appendix 1. It is the consultant's conclusion that the house at 1389 Glenwood Drive is not worthy of heritage designation. Staff concurs with this opinion.

The landscaping and urban design related issues will be reviewed as part of the Site Plan review process to ensure that the project respects the character of the surrounding community.

## CONCLUSION:

The owner of 1389 Glenwood Drive has requested permission to demolish a structure on a property listed on the City's Heritage Register. The applicant has submitted a documentation report which provides information which does not support the building's merit for designation under the *Ontario Heritage Act*.

## ATTACHMENTS:

Appendix 1: Heritage Impact Statement

Paul A. Mitcham, P. Eng, MBA Commissioner of Community Services

Prepared By: P. Wubbenhorst, Senior Heritage Coordinator

Clerk's Files

Heritage Advisory Committee