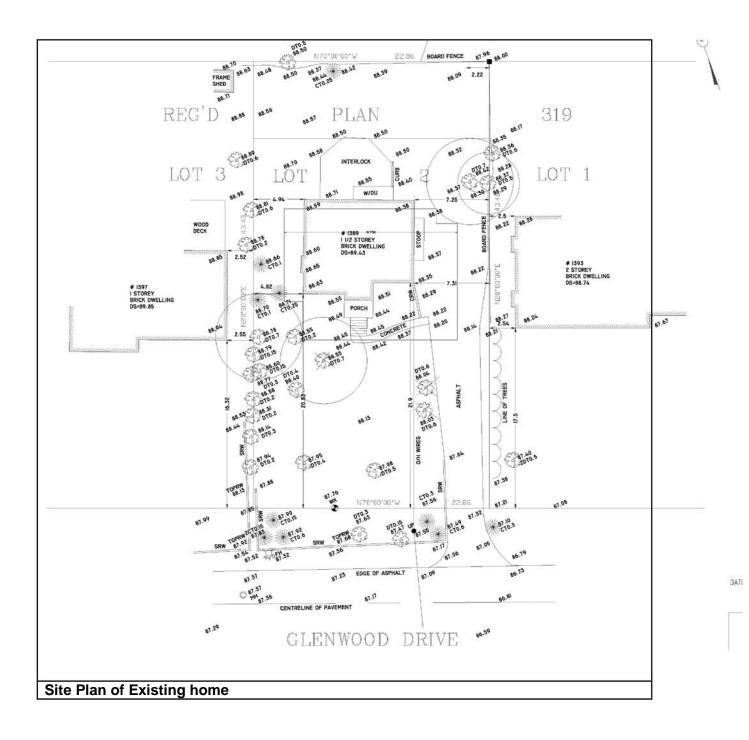

### **COMMENTS:**

The property owner requests permission to demolish the existing structure. The Heritage Impact Statement, by James Bailey Architect, is attached as Appendix 1. It is the consultant's conclusion that the house at 1389 Glenwood Drive is not worthy of heritage designation. Staff concurs with this opinion.

The landscaping and urban design related issues will be reviewed as part of the Site Plan review process to ensure that the project respects the character of the surrounding community.

## CONCLUSION:

The owner of 1389 Glenwood Drive has requested permission to demolish a structure on a property listed on the City's Heritage Register. The applicant has submitted a documentation report which provides information which does not support the building's merit for designation under the *Ontario Heritage Act*.