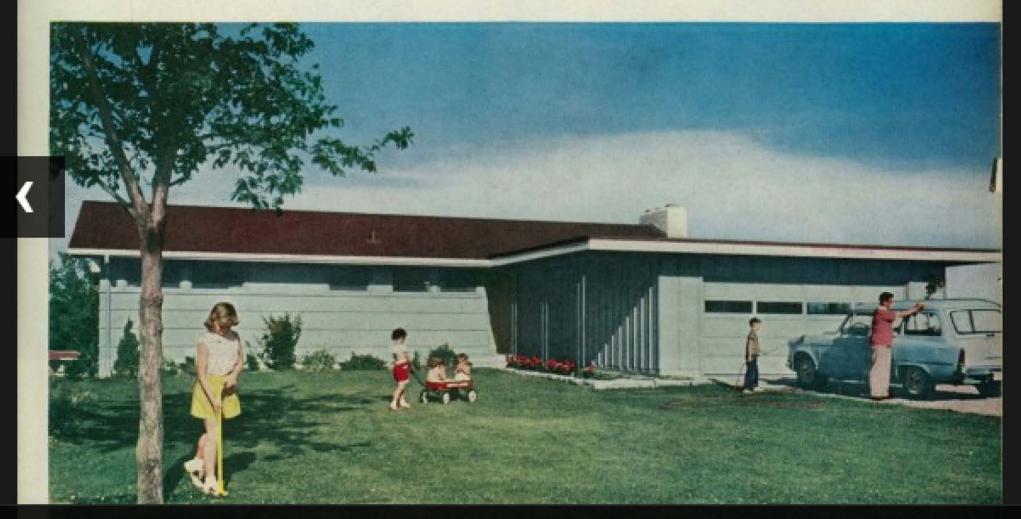

# Why this modernist Waterloo home is a heritage property

15 - 2

<u>CBC News</u> Posted: Jun 18, 2013 5:22 AM ET Last Updated: Jun 18, 2013 8:25 AM ET

A Waterloo couple's labour of love has become the first mid-century modern heritage home in the region.

The house, on 222 Stanley Dr. in Waterloo's Westmount neighbourhood, is officially a heritage landmark after a vote by Waterloo council's finance and strategic planning committee Monday.

Built in 1956 and designed by Minnesota architect Carl Graffunder, the home is a "good representation of residential, mid-century modern architecture arising from the International Style," city staff wrote in a report.

The heritage designation means the owners of the property, Mary and R.J. Stadus, will have to first get the OK from council before it makes any changes to heritage features.

The building is "characteristically simple and elegant in its use of materials, design and form," staff said.

Key features include the spare front facade, the low roofline, elongated grey bricks, the cantilevered garage roof and the six metal poles supporting it.

Comments on this story are pre-moderated. Before they appear, comments are reviewed by moderators to ensure they meet our <u>submission guidelines</u>. Comments are open and welcome for three days after the story is published. We reserve the right to close comments before then.

Some of the home's distinguishing features are the fiat garage roof that extends over the front walkway, the metal poles that support it, the unornamented double garage door and the elongated grey brick façade. (Amanda Grant/CBC)

The house, which was built in 1956, was designed by Minnesota architect Carl Graffunder. City staff say it is a good example of mid-century modern residential architecture. (Amanda Grant/CBC)

Inside the home, the Staduses have collected pieces that reflect the mid-modern aesthetic, mixing vintage finds with new pieces and copies. (Amanda Grant/CBC)

# seven children... and tranquil parents

The plans for the Stadus's house were featured in a 1955 issue of Better Homes and Gardens. (Amanda Grant/CBC)

<u>Item 3, Appendix 1</u> Heritage Advisory Committee Agenda – July 23, 2013