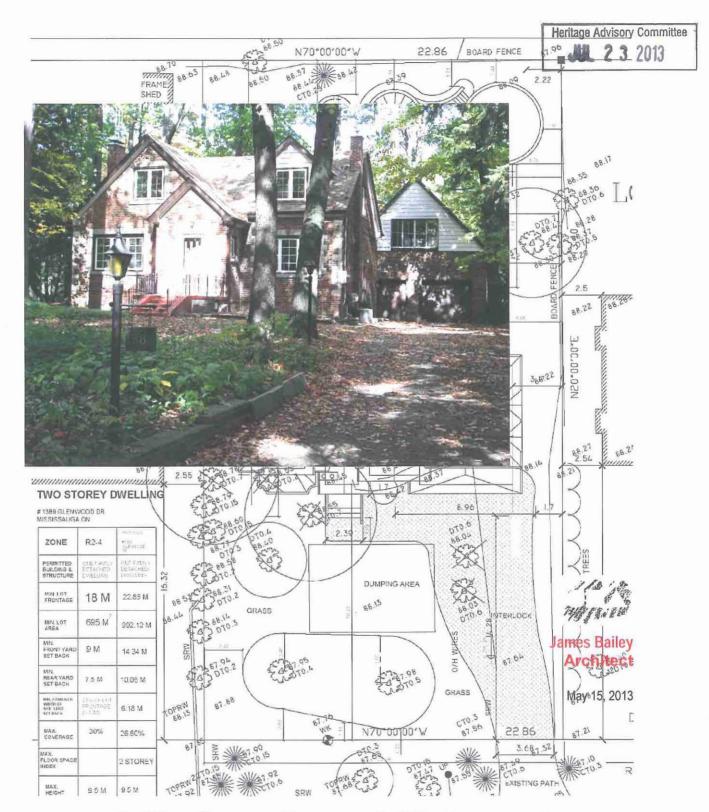

### **COMMENTS:**

The property owner requests permission to demolish the existing structure. The Heritage Impact Statement, by James Bailey Architect, is attached as Appendix 1. It is the consultant's conclusion that the house at 1389 Glenwood Drive is not worthy of heritage designation. Staff concurs with this opinion.

## CONCLUSION:

The owner of 1389 Glenwood Drive has requested permission to demolish a structure on a property listed on the City's Heritage Register. The applicant has submitted a documentation report which provides information which does not support the building's merit for designation under the *Ontario Heritage Act*.