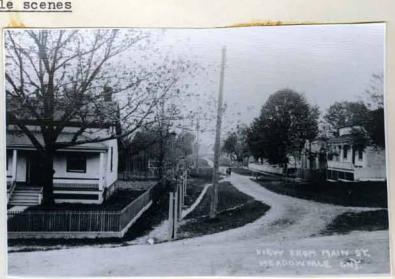

In the "William Perkins Bull Fonds, Series 5" reference was found of a Ann Hanton (born Ann Spillane) married to Thomas Hanton. No information was found as to whether Ann

Photo of looking north along Pond Street from Old Derry Road taken approximately in the 1910's. 7005 Pond Street is highlighted. Source: Tweedsmuir History of Meadowvale, Vol.2