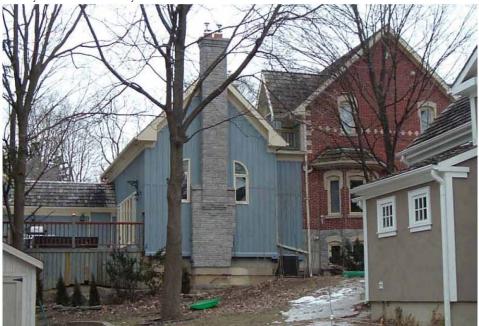

iew of the northwest corner of Pond Street and Barberry Lane. A one and a half storey stucco building in the foreground. In the background a much larger two storey house clad in wood siding can be seen on Old Mill Lane.



1043 Old Derry Road, one and a half storey, clad in wood siding.



7015 Pond Street, also known as Hill House. One and a half storey, building, the original portion is stuccoed and the later addition is clad in board and batten.



1011 Old Derry Road. This property sits on an elevated portion of land behind 7005 Pond Street. It has an older two storey brick portion facing onto Old Derry Road and a smaller one and a half storey addition to the back of the site clad in blue board and batten siding. The two structures visually dominate the rear yard of 7005 Pond Street.



Note: Photos in this section were taken during site visit, March 18 2013 **INTERIOR PHOTOS** 

#### GROUND FLOOR, ORIGINAL HOUSE

Front entrance space in the original house.



New wood multi-paned window with interior operable shutters.





Main hall leads from the entrance in the original house through to the addition at the rear. The wainscotting is new.



#### GROUND FLOOR, ORIGINAL HOUSE

New wood panelling along the base of the walls in the entrance and hall.



Large wood floor boards in the original portion of the house illustrates the original wall division of the front area.

The following three photos show the living room.



The ceiling has exposed original timbers and the floor consists of large wood planks.



#### GROUND FLOOR, ORIGINAL HOUSE

The living room has been eq