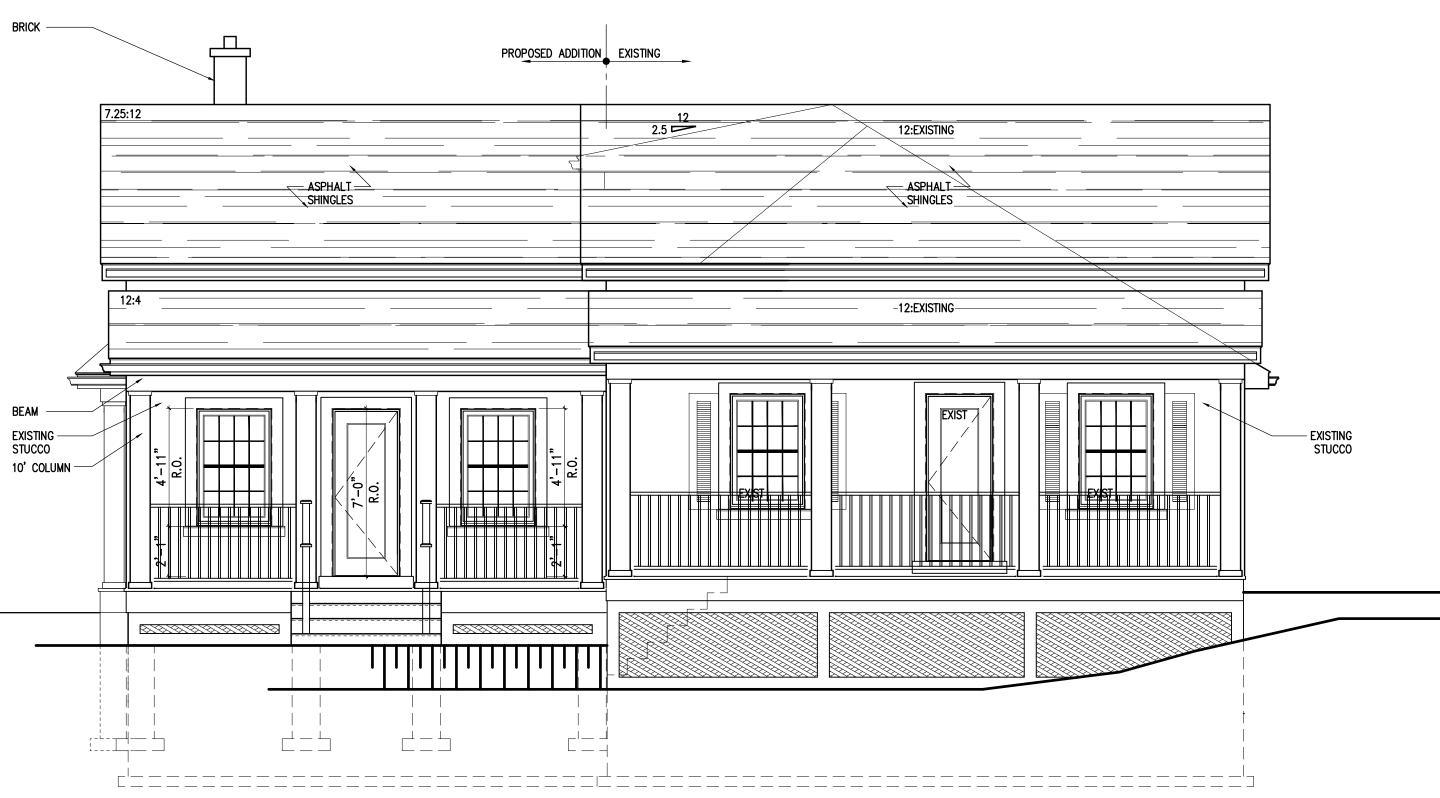

3 - 1

Heritage Advisory Committee

- 2 -

3 - 2

Designed by architect Bill Hicks, the proposed addition has been carefully planned to add living space yet respect the original nineteenth century dwelling. The proposed addition does not dominate or compete with the original building. The Meadowvale Village Heritage Conservation District Review Committee has provided a letter of support for the addition provided that the addition will be clad in board and batten (Appendix 2).

A Heritage Impact Statement was prepared for the owner by ATA Architects and is attached (Appendix 3). It indicates that the addition was designed to retain, protect and maintain the heritage attributes of the structure and to be in keeping with the neighbourhood residences. Staff believe the addition is in keeping with the overall structure and so recommend approval of the request. Additionally, architectural drawings prepared by architect Bill Hicks are attached (Appendix 4).