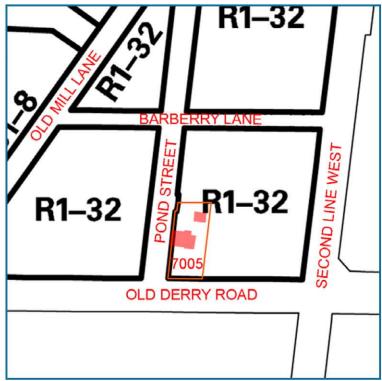

#### ZONING

The adjacent zoning map from the City of Mississauga's website indicates the property at 7005 Pond Street is zoned as R1-32 Residential Zone. This zoning permits detached dwellings with a maximum lot coverage of 25% and a maximum height of 7 meters to the highest ridge of a sloped roof. Flat roofs are not permitted under this zoning.

Zoning map of 7005 Pond Street, Meadowvale

Source: City of Mississauga - http://www6.mississauga.ca/onlinemaps/planbldg/maps/100m39e. pdf