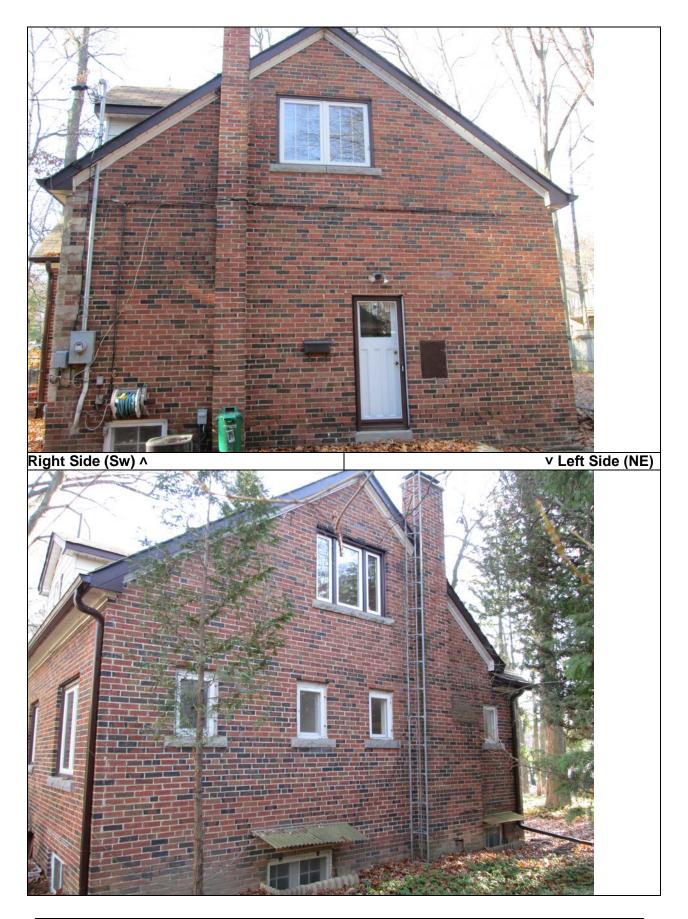

### **COMMENTS:**

The property owner requests permission to demolish the existing structure. The Heritage Impact Statement, by James Bailey Architect, is attached as Appendix 1. It is the consultant's conclusion that the house at 1389 Glenwood Drive is not worthy of heritage designation. Staff concurs with this opinion.

## CONCLUSION:

The owner of 1389 Glenwood Drive has requested permission to demolish a structure on a property listed on the City's Heritage Register. The applicant has submitted a documentation report which provides information which does not support the building's merit for designation under the *Ontario Heritage Act*.