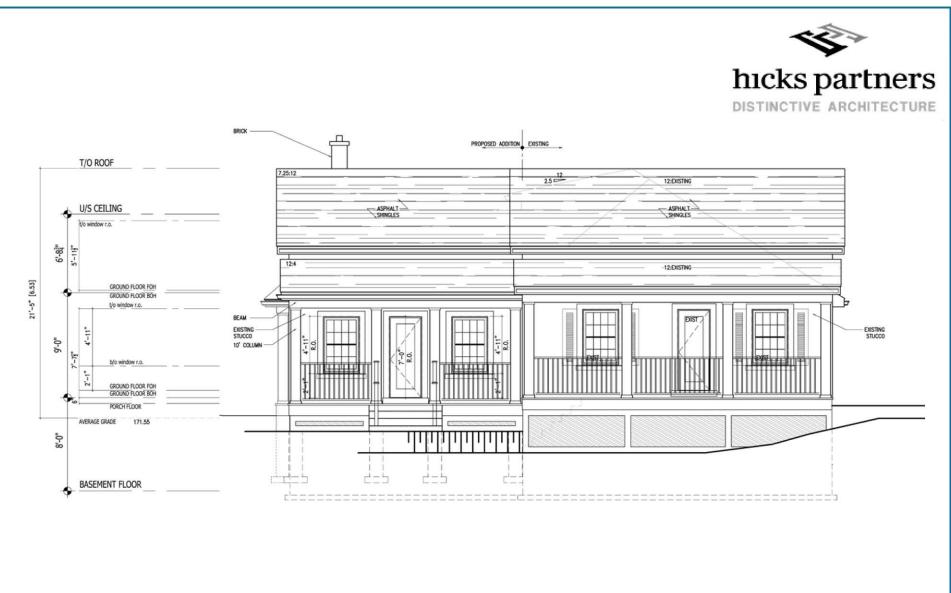

3 - 1

Heritage Advisory Committee

- 2 -

3 - 2

Designed by architect Bill Hicks, the proposed addition has been carefully planned to add living space yet respect the original nineteenth century dwelling. The proposed addition does not dominate or compete with the original building. The Meadowvale Village Heritage Conservation District Review Committee has provided a letter of support for the addition provided that the addition will be clad in board and batten (Appendix 2).

A Heritage Impact Statement was prepared for the owner by ATA Architects and is attached (Appendix 3). It indicates that the addition was designed to retain, protect and maintain the heritage attributes of the structure and to be in keeping with the neighbourhood residences. Staff believe the addition is in keeping with the overall structure and so recommend approval of the request. Additionally, architectural drawings prepared by architect Bill Hicks are attached (Appendix 4).

ATTACHMENTS:Appendix 1:Location MapAppendix 2:Letter from MVHCD Review CommitteeAppendix 3:Heritage Impact StatementAppendix 4:Architectural Drawings

Paul A. Mitcham, P. Eng, MBA Commissioner of Community Services