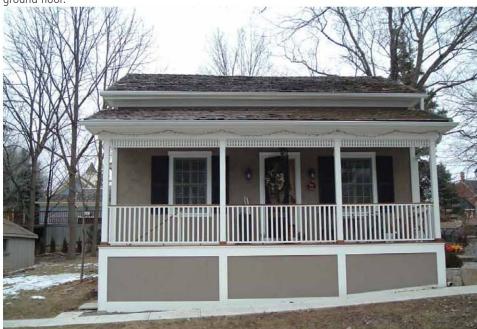

cc Councillor George Carlson Mississauga HAC

**APPENDIX 3** 

Clerk's Files

Originator's Files

| DATE:           | July 2, 2013                                                                                                                                                                                                                                                                                                                                                                                                                                                                                                                                                                                                                                                |
|-----------------|-------------------------------------------------------------------------------------------------------------------------------------------------------------------------------------------------------------------------------------------------------------------------------------------------------------------------------------------------------------------------------------------------------------------------------------------------------------------------------------------------------------------------------------------------------------------------------------------------------------------------------------------------------------|
| то:             | Chair and Members of the Heritage Advisory Committee<br>Meeting Date: July 23, 2013                                                                                                                                                                                                                                                                                                                                                                                                                                                                                                                                                                         |
| FROM:           | Paul A. Mitcham, P. Eng, MBA<br>Commissioner of Community Services                                                                                                                                                                                                                                                                                                                                                                                                                                                                                                                                                                                          |
| SUBJECT:        | Request to Alter a Heritage Designated Property<br>Meadowvale Village Heritage Conservation District<br>7005 Pond Street<br>(Ward 11)                                                                                                                                                                                                                                                                                                                                                                                                                                                                                                                       |
| RECOMMENDATION: | That the request to alter the property at 7005 Pond Street, as described<br>in the report from the Commissioner of Community Services, dated July<br>2, 2013, be allowed to proceed in accordance with By-law 0139-2013, A<br>By-law to establish the Procedures of Council and its Committees and to<br>Repeal By-law 421-03 and, specifically, Section 89 of the By-law<br>entitled "Delegation to Staff during Summer and Election Recess."                                                                                                                                                                                                              |
| BACKGROUND:     | The subject property is one of the original mid-nineteenth century<br>stacked plank-on-plank structures located within the Meadowvale<br>Village Heritage Conservation District. This structure is indicated on<br>the 1856 Bristow Survey of the Village. This residence was the home of<br>William McKee who was the Village carpenter from 1878 until 1915<br>and was known for his window sashes. It is a one-and-one-half storey<br>structure with a stone foundation and stucco façade (a location map is<br>attached as Appendix 1). The City designated the property, as part of the<br>Meadowvale Village Heritage Conservation District, in 1980. |
| COMMENTS:       | The property owners seek to build an addition onto the main structure,<br>set off to the north side and behind the original portion. The exterior of<br>the new one and a half storey addition will be clad in board and batten.                                                                                                                                                                                                                                                                                                                                                                                                                            |

3 - 1

Heritage Advisory Committee

- 2 -

3 - 2

Designed by architect Bill Hicks, the proposed addition has been carefully planned to add living space yet respect the original nineteenth century dwelling. The proposed addition does not dominate or compete with the original building. The Meadowvale Village Heritage Conservation District Review Committee has provided a letter of support for the addition provided that the addition will be clad in board and batten (Appendix 2).

#### ARCHITECTURAL SIGNIFICANCE

The Kerrigan-Boeykens Residence at 7005 Pond Street, Meadowvale is a small storey and a half residence clad in rough stucco. The house exemplifies the vernacular style common in Old Meadowvale and many rural Ontario communities.

The house has been extensively renovated and updated. The proportions, general massing and details are reflective of the original design, but the materials appear to have been largely replaced, likely when the addition was added.

The house has been re-stuccoed in a troweled finish in lieu of the rough cast of the original. The windows are new with accurate simulated divided lights and new trim with a back band. The shutters are new and of a proper scale, but are not adjustable or operable. Historic photos however, don't indicate the house ever had shutters. Similarly, corner boards, columns, railings, facia boards have been replaced with new matching members. Some liberties in restoration have been taken, but they are largely minor in nature. Care was taken on the exterior of the front portion of the original home to retain the general historic character on the home which sits exposed at the edge of the public sidewalk.