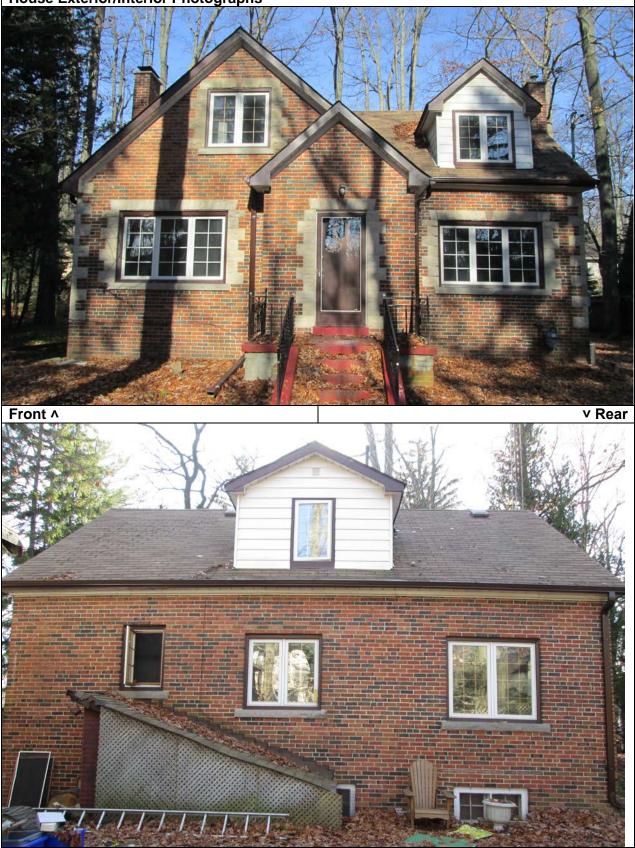

### **COMMENTS:**

The property owner requests permission to demolish the existing structure. The Heritage Impact Statement, by James Bailey Architect, is attached as Appendix 1. It is the consultant's conclusion that the house at 1389 Glenwood Drive is not worthy of heritage designation. Staff concurs with this opinion.

## CONCLUSION:

The owner of 1389 Glenwood Drive has requested permission to demolish a structure on a property listed on the City's Heritage Register. The applicant has submitted a documentation report which provides information which does not support the building's merit for designation under the *Ontario Heritage Act*.