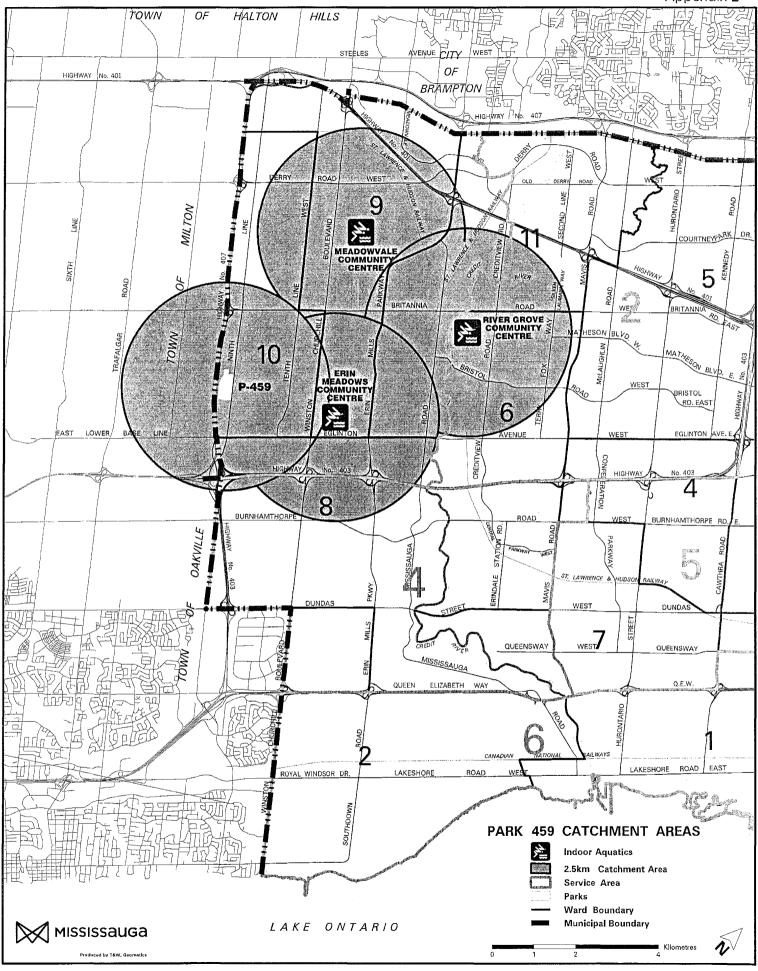

### 9. Park 459 Lands and Indoor Pool (Ward 10)

Corporate Report dated September 1, 2015 from the Commissioner of Community Services with respect to Park 459 Lands and Indoor Pool.

### RECOMMENDATION

That Council receive the report dated September 1, 2015 from the Commissioner of Community Services titled "Park 459 Lands and Indoor Pool" for consideration in the 2016 Business Plan and Budget Process.