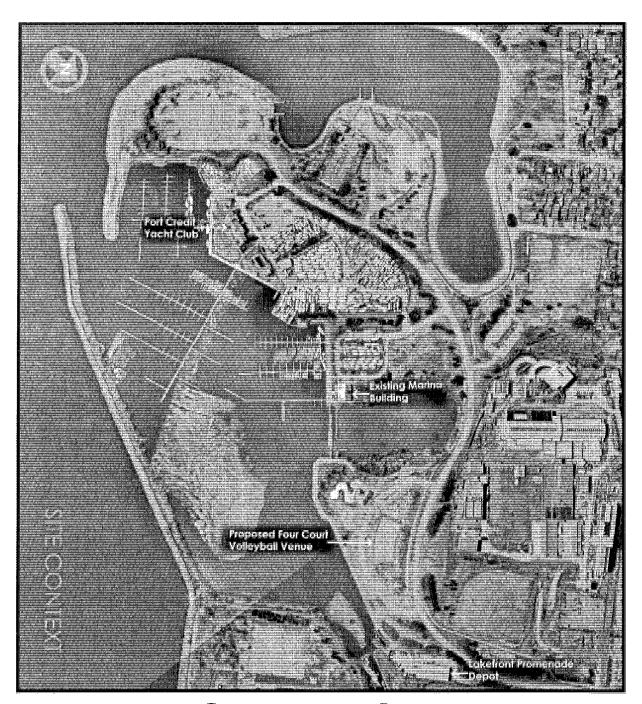

# 10. <u>Proposed Development of a Beach Volleyball Venue at Lakefront Promenade Park</u> (Ward 1)

Corporate Report dated August 14, 2015 from the Commissioner of Community Services with respect to a proposed development of a beach volleyball venue at Lakefront Promenade Park.

### RECOMMENDATION

- 1. That Council approve the construction of a beach volleyball facility starting in 2015 at Lakefront Promenade Park as a legacy to the 2016 Ontario Summer Games by establishing PN 15-349 Beach Volleyball Venue, with a gross and net budget of \$669,000.
- 2. That funds of \$367,950 from the Capital Reserve Fund (Account 33121), and \$301,050 from the Development Charges Recreation Reserve Fund (Account 31315), be allocated to PN 15-349.
- 3. That all necessary by-laws be enacted.