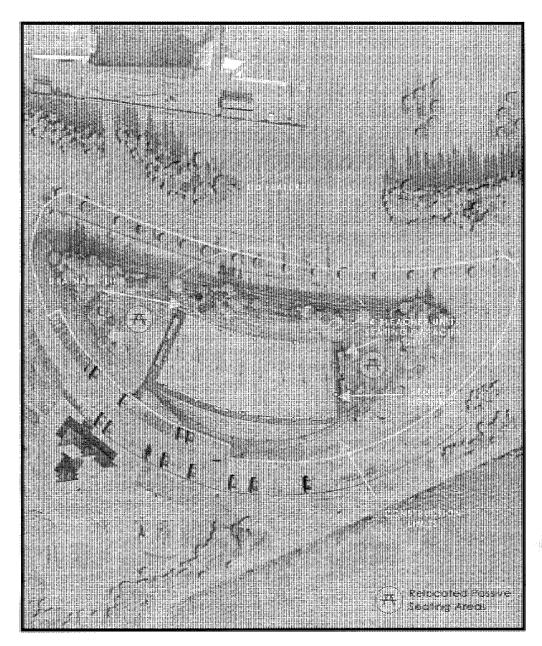

# 10. <u>Proposed Development of a Beach Volleyball Venue at Lakefront Promenade Park</u> (Ward 1)

Corporate Report dated August 14, 2015 from the Commissioner of Community Services with respect to a proposed development of a beach volleyball venue at Lakefront Promenade Park.

### RECOMMENDATION

- 1. That Council approve the construction of a beach volleyball facility starting in 2015 at Lakefront Promenade Park as a legacy to the 2016 Ontario Summer Games by establishing PN 15-349 Beach Volleyball Venue, with a gross and net budget of \$669,000.
- 2. That funds of \$367,950 from the Capital Reserve Fund (Account 33121), and \$301,050 from the Development Charges Recreation Reserve Fund (Account 31315), be allocated to PN 15-349.
- 3. That all necessary by-laws be enacted.