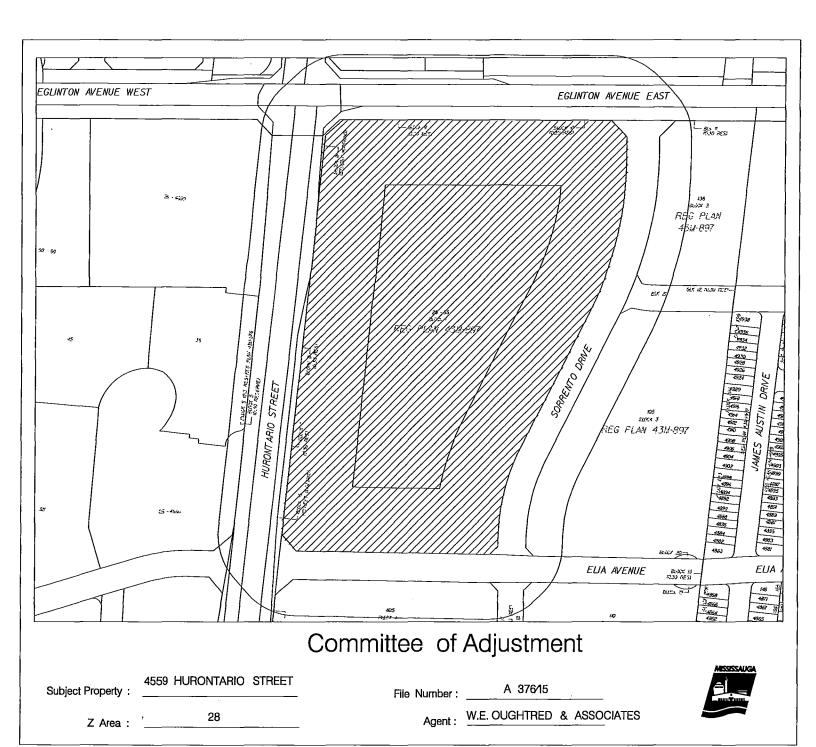

#### **NEW APPLICATIONS - (MINOR VARIANCE)**

| <u>File</u> | Name of Applicant            | Location of Land     | Ward |
|-------------|------------------------------|----------------------|------|
| A-370/15    | ARTEM KRYLOV                 | 1605 CALVERTON CRT   | 1    |
| A-371/15    | LOUISE D'ANJOU               | 2165 ABBOTSWOOD CRT  | 8    |
| A-372/15    | ARJUN KALRA                  | 110 EAGLEWOOD BLVD   | 1    |
| A-373/15    | KATHY LYNNE HAWKINS          | 27 PEARL ST          | 11   |
| A-374/15    | DAVID DODIC                  | 1521 PINETREE CRES   | 1    |
| A-375/15    | GEORGE JONES & BARBARA FRITZ | 915 NORTH SERVICE RD | 1    |
| A-376/15    | THE ELIA CORPORATION         | 4559 HURONTARIO ST   | 4    |
| A-377/15    | 2423441 ONTARIO INC.         | 1034 CLARKSON RD N   | 2    |
| A-378/15    | JOE INDOVINA                 | 170 LAKESHORE RD E   | 1    |
| A-379/15    | RITA DIAS                    | 3232 DOVETAIL MEWS   | 8    |
| A-380/15    | MANUEL DEPINA                | 6692 ROTHSCHILD TR   | 11   |
| A-381/15    | FADI ABOUNASSAR              | 1066 OLD DERRY RD    | 11   |
| A-382/15    | ROBERT BEGANYI               | 669 SIR RICHARD'S RD | 7    |