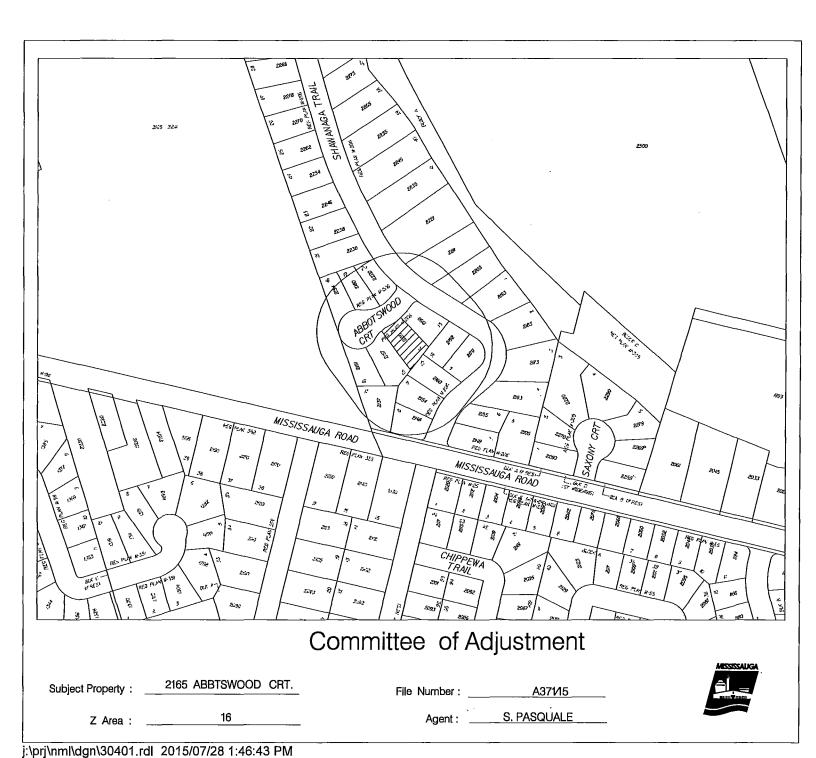

#### **NEW APPLICATIONS - (MINOR VARIANCE)**

| <u>File</u> | Name of Applicant            | Location of Land     | Ward |
|-------------|------------------------------|----------------------|------|
| A-370/15    | ARTEM KRYLOV                 | 1605 CALVERTON CRT   | 1    |
| A-371/15    | LOUISE D'ANJOU               | 2165 ABBOTSWOOD CRT  | 8    |
| A-372/15    | ARJUN KALRA                  | 110 EAGLEWOOD BLVD   | 1    |
| A-373/15    | KATHY LYNNE HAWKINS          | 27 PEARL ST          | 11   |
| A-374/15    | DAVID DODIC                  | 1521 PINETREE CRES   | 1    |
| A-375/15    | GEORGE JONES & BARBARA FRITZ | 915 NORTH SERVICE RD | 1    |
| A-376/15    | THE ELIA CORPORATION         | 4559 HURONTARIO ST   | 4    |
| A-377/15    | 2423441 ONTARIO INC.         | 1034 CLARKSON RD N   | 2    |
| A-378/15    | JOE INDOVINA                 | 170 LAKESHORE RD E   | 1    |
| A-379/15    | RITA DIAS                    | 3232 DOVETAIL MEWS   | 8    |
| A-380/15    | MANUEL DEPINA                | 6692 ROTHSCHILD TR   | 11   |
| A-381/15    | FADI ABOUNASSAR              | 1066 OLD DERRY RD    | 11   |
| A-382/15    | ROBERT BEGANYI               | 669 SIR RICHARD'S RD | 7    |