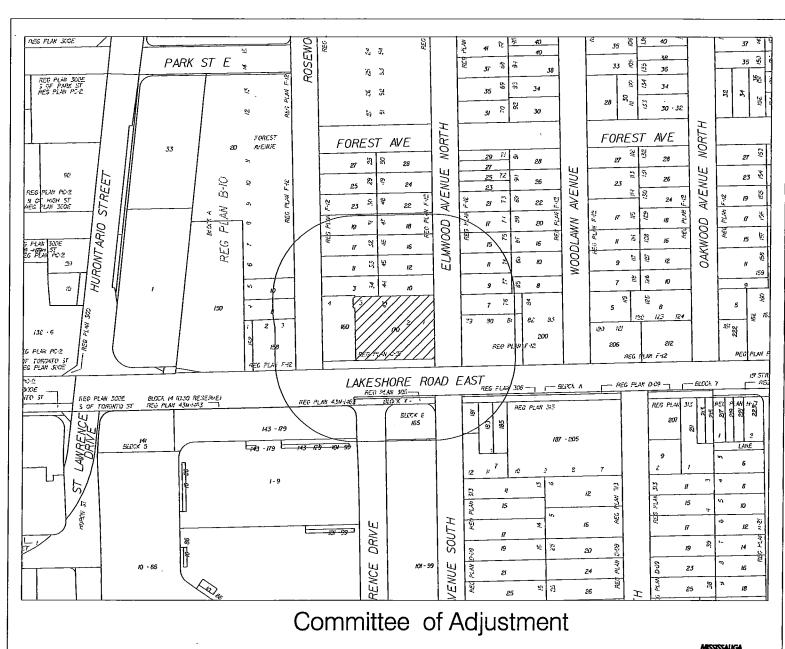

#### **NEW APPLICATIONS - (MINOR VARIANCE)**

| <u>File</u> | Name of Applicant            | Location of Land     | Ward |
|-------------|------------------------------|----------------------|------|
| A-370/15    | ARTEM KRYLOV                 | 1605 CALVERTON CRT   | 1    |
| A-371/15    | LOUISE D'ANJOU               | 2165 ABBOTSWOOD CRT  | 8    |
| A-372/15    | ARJUN KALRA                  | 110 EAGLEWOOD BLVD   | 1    |
| A-373/15    | KATHY LYNNE HAWKINS          | 27 PEARL ST          | 11   |
| A-374/15    | DAVID DODIC                  | 1521 PINETREE CRES   | 1    |
| A-375/15    | GEORGE JONES & BARBARA FRITZ | 915 NORTH SERVICE RD | 1    |
| A-376/15    | THE ELIA CORPORATION         | 4559 HURONTARIO ST   | 4    |
| A-377/15    | 2423441 ONTARIO INC.         | 1034 CLARKSON RD N   | 2    |
| A-378/15    | JOE INDOVINA                 | 170 LAKESHORE RD E   | 1    |
| A-379/15    | RITA DIAS                    | 3232 DOVETAIL MEWS   | 8    |
| A-380/15    | MANUEL DEPINA                | 6692 ROTHSCHILD TR   | 11   |
| A-381/15    | FADI ABOUNASSAR              | 1066 OLD DERRY RD    | 11   |
| A-382/15    | ROBERT BEGANYI               | 669 SIR RICHARD'S RD | 7    |