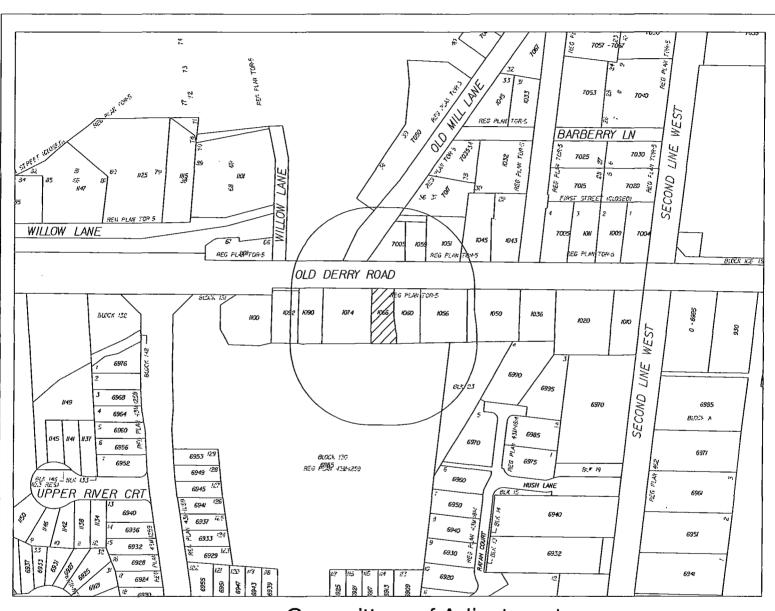

#### **NEW APPLICATIONS - (MINOR VARIANCE)**

| <u>File</u> | Name of Applicant            | Location of Land     | Ward |
|-------------|------------------------------|----------------------|------|
| A-370/15    | ARTEM KRYLOV                 | 1605 CALVERTON CRT   | 1    |
| A-371/15    | LOUISE D'ANJOU               | 2165 ABBOTSWOOD CRT  | 8    |
| A-372/15    | ARJUN KALRA                  | 110 EAGLEWOOD BLVD   | 1    |
| A-373/15    | KATHY LYNNE HAWKINS          | 27 PEARL ST          | 11   |
| A-374/15    | DAVID DODIC                  | 1521 PINETREE CRES   | 1    |
| A-375/15    | GEORGE JONES & BARBARA FRITZ | 915 NORTH SERVICE RD | 1    |
| A-376/15    | THE ELIA CORPORATION         | 4559 HURONTARIO ST   | 4    |
| A-377/15    | 2423441 ONTARIO INC.         | 1034 CLARKSON RD N   | 2    |
| A-378/15    | JOE INDOVINA                 | 170 LAKESHORE RD E   | 1    |
| A-379/15    | RITA DIAS                    | 3232 DOVETAIL MEWS   | 8    |
| A-380/15    | MANUEL DEPINA                | 6692 ROTHSCHILD TR   | 11   |
| A-381/15    | FADI ABOUNASSAR              | 1066 OLD DERRY RD    | 11   |
| A-382/15    | ROBERT BEGANYI               | 669 SIR RICHARD'S RD | 7    |