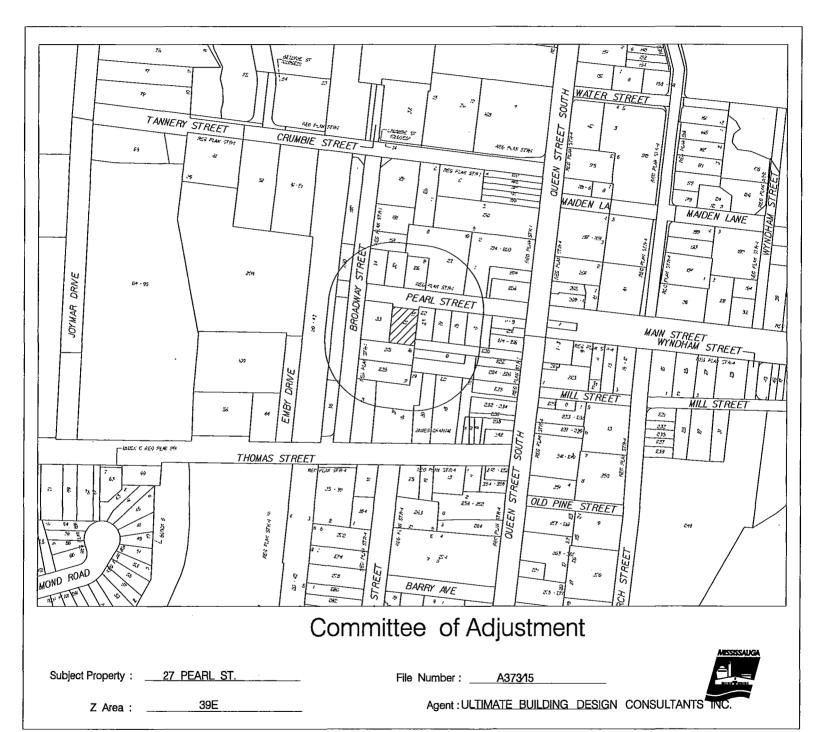

#### **NEW APPLICATIONS - (MINOR VARIANCE)**

| <u>File</u> | Name of Applicant            | Location of Land     | Ward |
|-------------|------------------------------|----------------------|------|
| A-370/15    | ARTEM KRYLOV                 | 1605 CALVERTON CRT   | 1    |
| A-371/15    | LOUISE D'ANJOU               | 2165 ABBOTSWOOD CRT  | 8    |
| A-372/15    | ARJUN KALRA                  | 110 EAGLEWOOD BLVD   | 1    |
| A-373/15    | KATHY LYNNE HAWKINS          | 27 PEARL ST          | 11   |
| A-374/15    | DAVID DODIC                  | 1521 PINETREE CRES   | 1    |
| A-375/15    | GEORGE JONES & BARBARA FRITZ | 915 NORTH SERVICE RD | 1    |
| A-376/15    | THE ELIA CORPORATION         | 4559 HURONTARIO ST   | 4    |
| A-377/15    | 2423441 ONTARIO INC.         | 1034 CLARKSON RD N   | 2    |
| A-378/15    | JOE INDOVINA                 | 170 LAKESHORE RD E   | 1    |
| A-379/15    | RITA DIAS                    | 3232 DOVETAIL MEWS   | 8    |
| A-380/15    | MANUEL DEPINA                | 6692 ROTHSCHILD TR   | 11   |
| A-381/15    | FADI ABOUNASSAR              | 1066 OLD DERRY RD    | 11   |
| A-382/15    | ROBERT BEGANYI               | 669 SIR RICHARD'S RD | 7    |