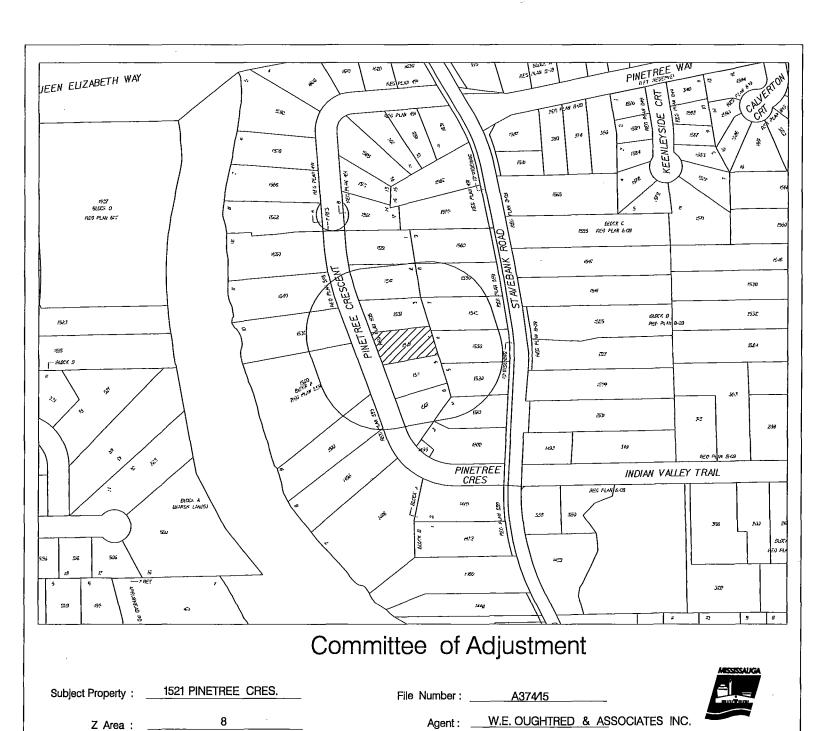

#### **NEW APPLICATIONS - (MINOR VARIANCE)**

| <u>File</u> | Name of Applicant            | Location of Land     | Ward |
|-------------|------------------------------|----------------------|------|
| A-370/15    | ARTEM KRYLOV                 | 1605 CALVERTON CRT   | 1    |
| A-371/15    | LOUISE D'ANJOU               | 2165 ABBOTSWOOD CRT  | 8    |
| A-372/15    | ARJUN KALRA                  | 110 EAGLEWOOD BLVD   | 1    |
| A-373/15    | KATHY LYNNE HAWKINS          | 27 PEARL ST          | 11   |
| A-374/15    | DAVID DODIC                  | 1521 PINETREE CRES   | 1    |
| A-375/15    | GEORGE JONES & BARBARA FRITZ | 915 NORTH SERVICE RD | 1    |
| A-376/15    | THE ELIA CORPORATION         | 4559 HURONTARIO ST   | 4    |
| A-377/15    | 2423441 ONTARIO INC.         | 1034 CLARKSON RD N   | 2    |
| A-378/15    | JOE INDOVINA                 | 170 LAKESHORE RD E   | 1    |
| A-379/15    | RITA DIAS                    | 3232 DOVETAIL MEWS   | 8    |
| A-380/15    | MANUEL DEPINA                | 6692 ROTHSCHILD TR   | 11   |
| A-381/15    | FADI ABOUNASSAR              | 1066 OLD DERRY RD    | 11   |
| A-382/15    | ROBERT BEGANYI               | 669 SIR RICHARD'S RD | 7    |