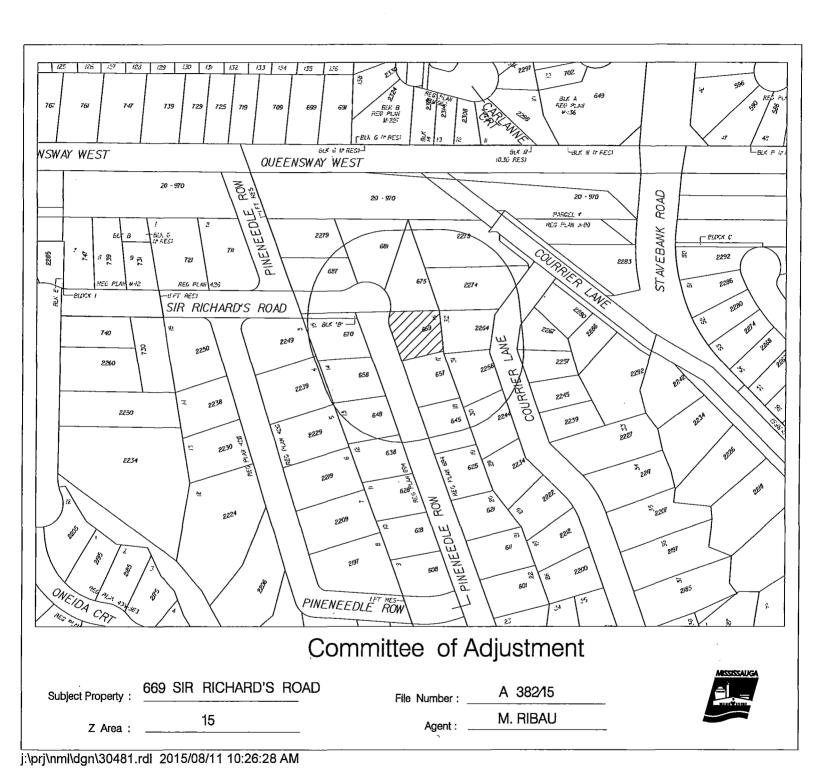

#### **NEW APPLICATIONS - (MINOR VARIANCE)**

| <u>File</u> | Name of Applicant            | Location of Land     | Ward |
|-------------|------------------------------|----------------------|------|
| A-370/15    | ARTEM KRYLOV                 | 1605 CALVERTON CRT   | 1    |
| A-371/15    | LOUISE D'ANJOU               | 2165 ABBOTSWOOD CRT  | 8    |
| A-372/15    | ARJUN KALRA                  | 110 EAGLEWOOD BLVD   | 1    |
| A-373/15    | KATHY LYNNE HAWKINS          | 27 PEARL ST          | 11   |
| A-374/15    | DAVID DODIC                  | 1521 PINETREE CRES   | 1    |
| A-375/15    | GEORGE JONES & BARBARA FRITZ | 915 NORTH SERVICE RD | 1    |
| A-376/15    | THE ELIA CORPORATION         | 4559 HURONTARIO ST   | 4    |
| A-377/15    | 2423441 ONTARIO INC.         | 1034 CLARKSON RD N   | 2    |
| A-378/15    | JOE INDOVINA                 | 170 LAKESHORE RD E   | 1    |
| A-379/15    | RITA DIAS                    | 3232 DOVETAIL MEWS   | 8    |
| A-380/15    | MANUEL DEPINA                | 6692 ROTHSCHILD TR   | 11   |
| A-381/15    | FADI ABOUNASSAR              | 1066 OLD DERRY RD    | 11   |
| A-382/15    | ROBERT BEGANYI               | 669 SIR RICHARD'S RD | 7    |