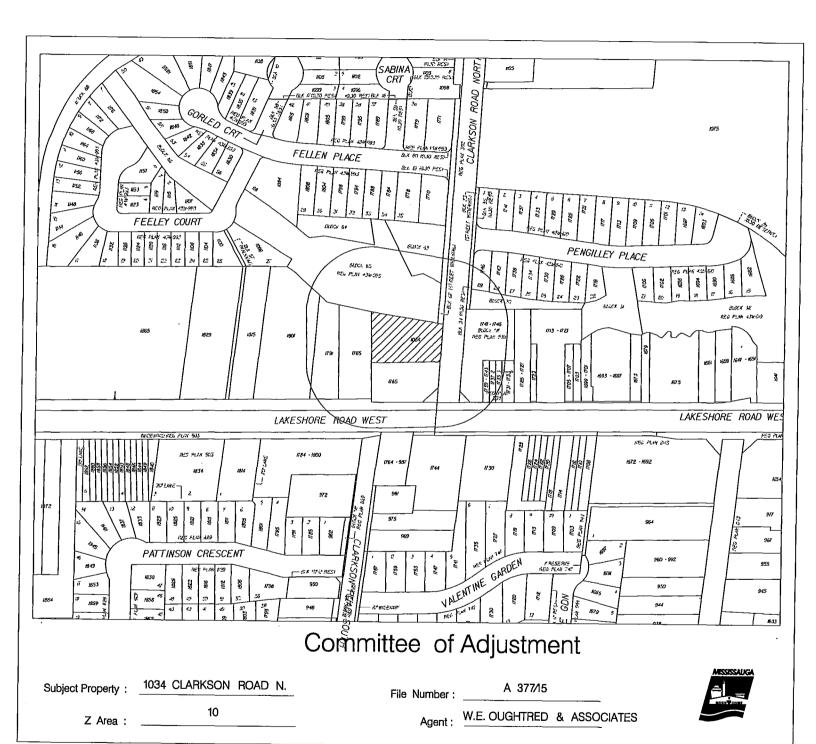

#### **NEW APPLICATIONS - (MINOR VARIANCE)**

| <u>File</u> | Name of Applicant            | Location of Land     | Ward |
|-------------|------------------------------|----------------------|------|
| A-370/15    | ARTEM KRYLOV                 | 1605 CALVERTON CRT   | 1    |
| A-371/15    | LOUISE D'ANJOU               | 2165 ABBOTSWOOD CRT  | 8    |
| A-372/15    | ARJUN KALRA                  | 110 EAGLEWOOD BLVD   | 1    |
| A-373/15    | KATHY LYNNE HAWKINS          | 27 PEARL ST          | 11   |
| A-374/15    | DAVID DODIC                  | 1521 PINETREE CRES   | 1    |
| A-375/15    | GEORGE JONES & BARBARA FRITZ | 915 NORTH SERVICE RD | 1    |
| A-376/15    | THE ELIA CORPORATION         | 4559 HURONTARIO ST   | 4    |
| A-377/15    | 2423441 ONTARIO INC.         | 1034 CLARKSON RD N   | 2    |
| A-378/15    | JOE INDOVINA                 | 170 LAKESHORE RD E   | 1    |
| A-379/15    | RITA DIAS                    | 3232 DOVETAIL MEWS   | 8    |
| A-380/15    | MANUEL DEPINA                | 6692 ROTHSCHILD TR   | 11   |
| A-381/15    | FADI ABOUNASSAR              | 1066 OLD DERRY RD    | 11   |
| A-382/15    | ROBERT BEGANYI               | 669 SIR RICHARD'S RD | 7    |