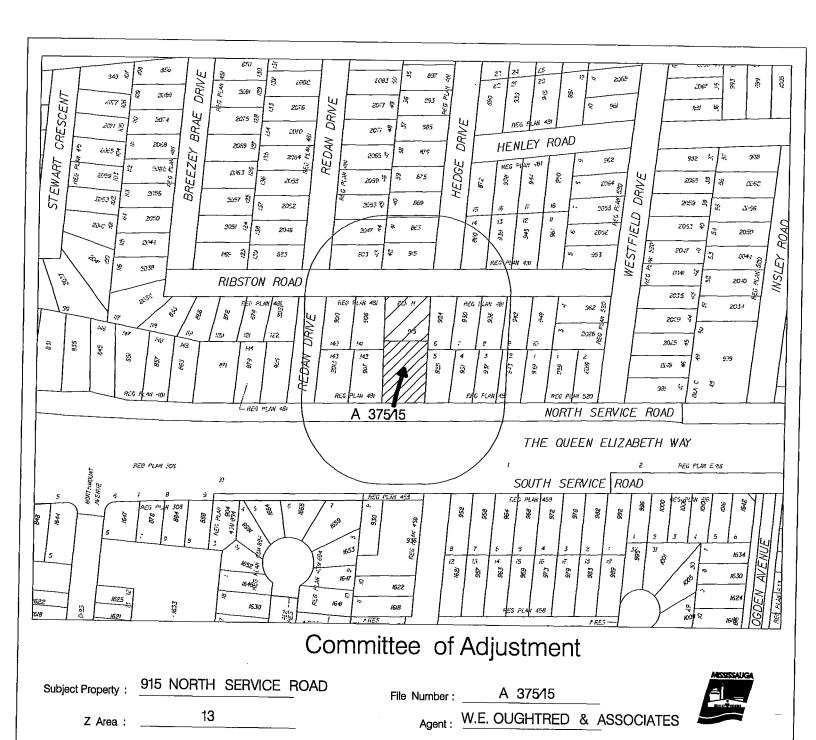

#### **NEW APPLICATIONS - (MINOR VARIANCE)**

| <u>File</u> | Name of Applicant            | Location of Land     | Ward |
|-------------|------------------------------|----------------------|------|
| A-370/15    | ARTEM KRYLOV                 | 1605 CALVERTON CRT   | 1    |
| A-371/15    | LOUISE D'ANJOU               | 2165 ABBOTSWOOD CRT  | 8    |
| A-372/15    | ARJUN KALRA                  | 110 EAGLEWOOD BLVD   | 1    |
| A-373/15    | KATHY LYNNE HAWKINS          | 27 PEARL ST          | 11   |
| A-374/15    | DAVID DODIC                  | 1521 PINETREE CRES   | 1    |
| A-375/15    | GEORGE JONES & BARBARA FRITZ | 915 NORTH SERVICE RD | 1    |
| A-376/15    | THE ELIA CORPORATION         | 4559 HURONTARIO ST   | 4    |
| A-377/15    | 2423441 ONTARIO INC.         | 1034 CLARKSON RD N   | 2    |
| A-378/15    | JOE INDOVINA                 | 170 LAKESHORE RD E   | 1    |
| A-379/15    | RITA DIAS                    | 3232 DOVETAIL MEWS   | 8    |
| A-380/15    | MANUEL DEPINA                | 6692 ROTHSCHILD TR   | 11   |
| A-381/15    | FADI ABOUNASSAR              | 1066 OLD DERRY RD    | 11   |
| A-382/15    | ROBERT BEGANYI               | 669 SIR RICHARD'S RD | 7    |