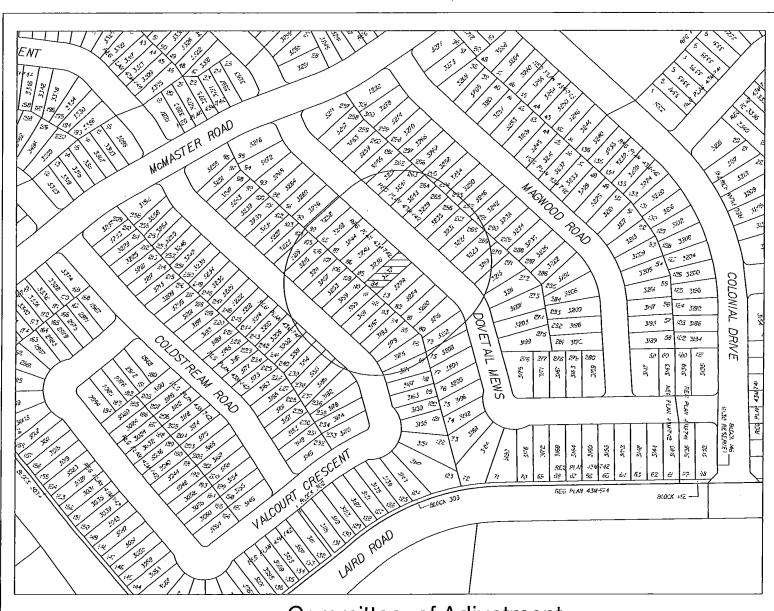

#### **NEW APPLICATIONS - (MINOR VARIANCE)**

| <u>File</u> | Name of Applicant            | Location of Land     | Ward |
|-------------|------------------------------|----------------------|------|
| A-370/15    | ARTEM KRYLOV                 | 1605 CALVERTON CRT   | 1    |
| A-371/15    | LOUISE D'ANJOU               | 2165 ABBOTSWOOD CRT  | 8    |
| A-372/15    | ARJUN KALRA                  | 110 EAGLEWOOD BLVD   | 1    |
| A-373/15    | KATHY LYNNE HAWKINS          | 27 PEARL ST          | 11   |
| A-374/15    | DAVID DODIC                  | 1521 PINETREE CRES   | 1    |
| A-375/15    | GEORGE JONES & BARBARA FRITZ | 915 NORTH SERVICE RD | 1    |
| A-376/15    | THE ELIA CORPORATION         | 4559 HURONTARIO ST   | 4    |
| A-377/15    | 2423441 ONTARIO INC.         | 1034 CLARKSON RD N   | 2    |
| A-378/15    | JOE INDOVINA                 | 170 LAKESHORE RD E   | 1    |
| A-379/15    | RITA DIAS                    | 3232 DOVETAIL MEWS   | 8    |
| A-380/15    | MANUEL DEPINA                | 6692 ROTHSCHILD TR   | 11   |
| A-381/15    | FADI ABOUNASSAR              | 1066 OLD DERRY RD    | 11   |
| A-382/15    | ROBERT BEGANYI               | 669 SIR RICHARD'S RD | 7    |