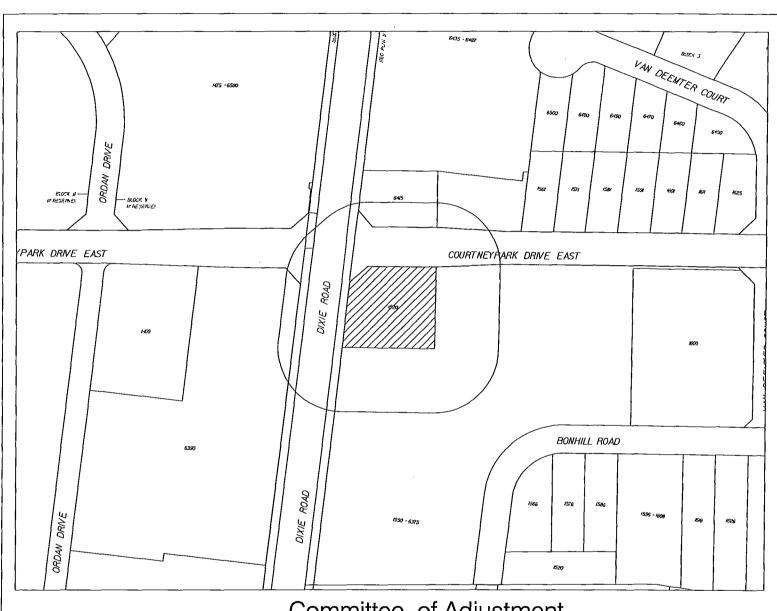

#### **DEFERRED APPLICATIONS - (MINOR VARIANCE)**

| <u>File</u> | Name of Applicant   | Location of Land       | Ward |
|-------------|---------------------|------------------------|------|
| A-231/15    | ALFRED DORKALAM     | 1215 CANTERBURY RD     | 1    |
| A-259/15    | 1438864 ONTARIO INC | 241 LAKESHORE RD E     | 1    |
| A-362/15    | THE SALPAM GROUP    | 1520 COURTNEYPARK DR E | 5    |