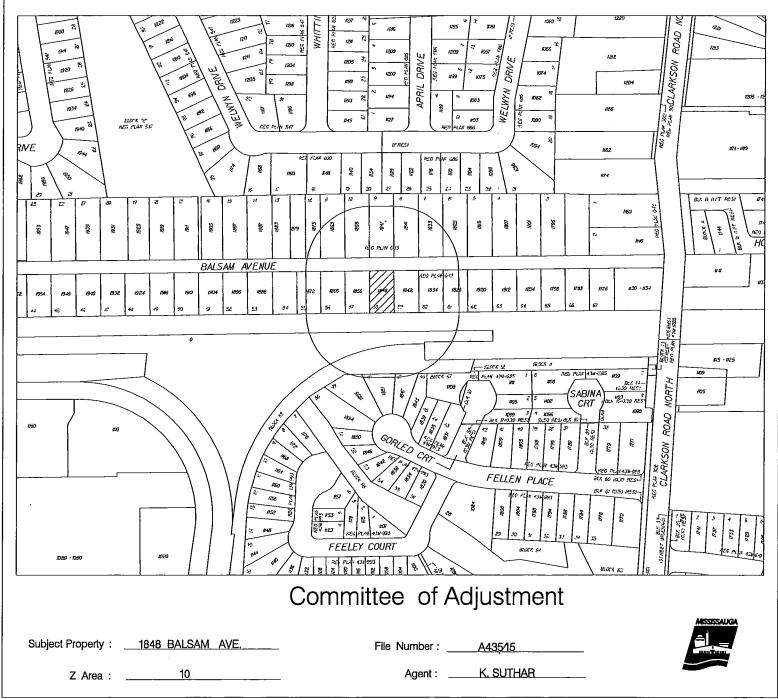

j:\prj\nml\dgn\30665.rdl 2015/09/16 1:23:28 PM

File: "A" 435/15 Ward 2

The Committee has set Thursday, October 22, 2015 at 1:30 pm in the Mississauga Civic Centre, COUNCIL CHAMBERS, 2nd Floor, 300 City Centre Drive, Mississauga, Ontario for the public hearing on the following matter:

RANBIR SINGH DHALIWAL & JASBIR DHALIWAL are the owners of 1848 BALSAM AVENUE being Lot 58, Plan G-13, zoned R3-2, Residential. The applicants request the Committee to authorize a minor variance to permit the construction of a two storey dwelling proposing:

- 1. a setback to a railway right-of-way of 15.82m (51.90ft.); whereas By-law 0225-2007, as amended, requires a minimum setback to a railway right-of-way of 30.00m (98.42ft.) in this instance;
- 2. a garage projection of 1.22m (4.00ft.) beyond the front wall; whereas By-law 0225-2007, as amended does not permit a garage projection in this instance; and,
- 3. an eave height of 7.60m (24.93ft.); whereas By-law 0225-2007, as amended, permits a maximum eave height of 6.40m (20.99ft.) in this instance.

j:\prj\nml\dgn\30675.rdl 2015/09/17 12:50:59 PM