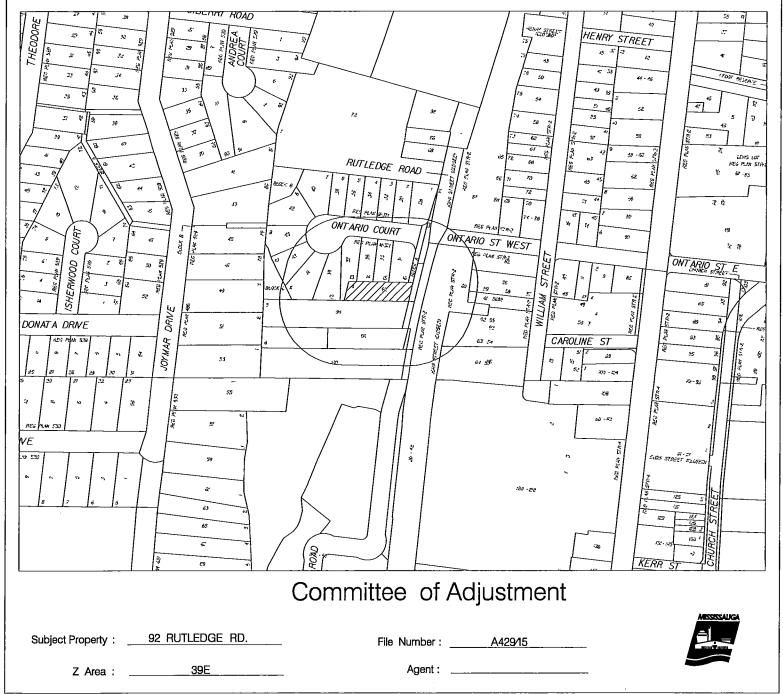

j:\prj\nml\dgn\30682.rdl 2015/09/18 3:42:07 PM

File: "A" 429/15 Ward 11

The Committee has set Thursday October 22, 2015 at 1:30 pm in the Mississauga Civic Centre, COUNCIL CHAMBERS, 2nd Floor, 300 City Centre Drive, Mississauga, Ontario for the public hearing on the following matter:

MIKLOS NEMETH is the owner of 92 RUTLEDGE ROAD being Part of Lots 3 and 4, Plan STR 2, zoned R2-7, Residential. The applicant requests the Committee to authorize a minor variance to permit demolition of the existing detached dwelling leaving the existing detached garage to remain without a dwelling on the subject property; whereas By-law 0225-2007, as amended, requires a detached dwelling on the subject property as the primary use and does not permit a detached garage as the primary use of a residential zoned property in this instance.