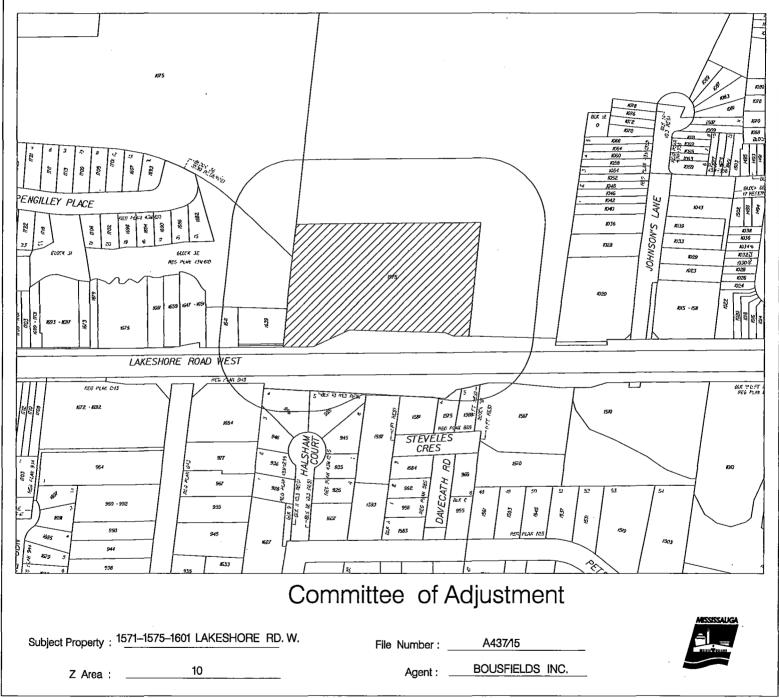

#### File: "A" 437/15 Ward 2

The Committee has set Thursday, October 22, 2015 at 1:30 pm in the Mississauga Civic Centre, COUNCIL CHAMBERS, 2nd Floor, 300 City Centre Drive, Mississauga, Ontario for the public hearing on the following matter:

VANDYK- THE CRAFTSMAN LTD. is the owner of 1575 LAKESHORE ROAD WEST being Part of Lot 27, Concession 2, S.D.S., zoned G1, Greenbelt, H-C4-45, Holding Zone, Commercial, and H-RA2-46, Holding Zone Apartment Dwellings. The applicant requests the Committee to authorize a minor variance to permit the construction of a four to six storey residential building proposing:

- 1. a floor space index of 1.81 to the lot area; whereas By-law 0225-2007, as amended, permits a maximum floor space index of 1.8 to the lot area in this instance;
- a height of 21.50m (70.53ft.); whereas By-law 0225-2007, as amended, permits a maximum height of 20.00m (65.61ft.) in this instance;
- 3. a landscape buffer depth of 3.00m (9.84ft.) in accordance with a revised Schedule RA2-46; whereas By-law 0225-2007, as amended, requires a minimum depth of landscape buffer of 4.50m (14.76ft.) as per Schedule RA2-46 in this instance; and,
- 4. development plans in compliance with a revised Schedule RA2-46; whereas By-law 0225-2007, as amended, requires development to be in compliance with Schedule RA2-46 in this instance.