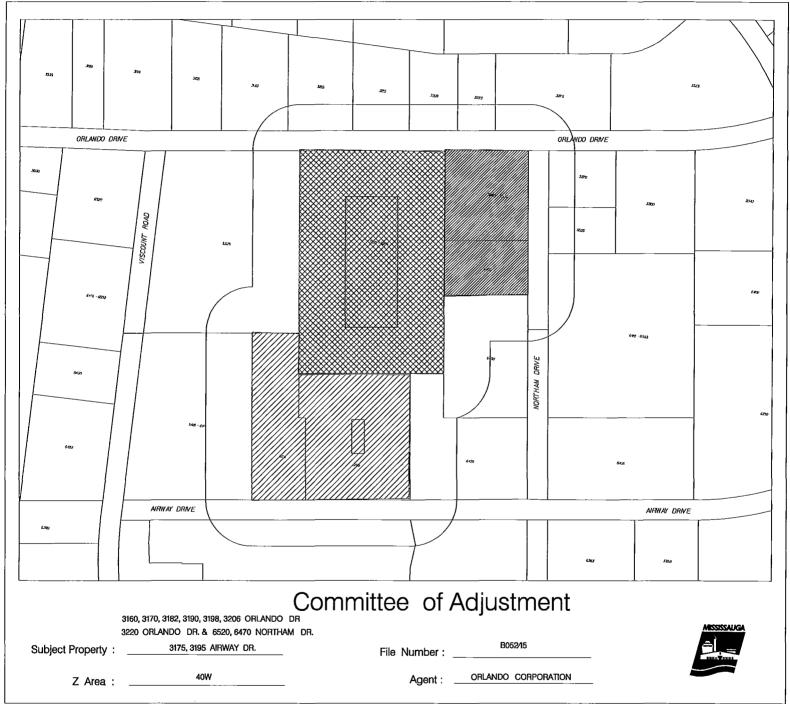

## COMMITTEE OF ADJUSTMENT NOTICE OF APPLICATION

File: "B" 52/15 Ward 5

The Committee has set Thursday October 22, 2015 at 1:30 pm in the Mississauga Civic Centre, COUNCIL CHAMBERS, 2nd Floor, 300 City Centre Drive, Mississauga, Ontario for the public hearing on the following matter:

ORLANDO CORPORATION is the owner of 3160-3206 ORLANDO DRIVE, 3220 ORLANDO DRIVE, 6520 & 6470 NORTHAM DRIVE AND 3175 & 3195 AIRWAY DRIVE being Part of Lot 8, Concession 7, EHS, zoned E3, Employment. The applicant requests the consent of the Committee to the conveyance, transfer, mortgage or charge and establish easements for a parcel of land having a frontage of approximately 188.24m (617.58ft.) and an area of approximately 5.459 ha (13.48ac.). The effect of the application is to create a lot with easements for access purposes.