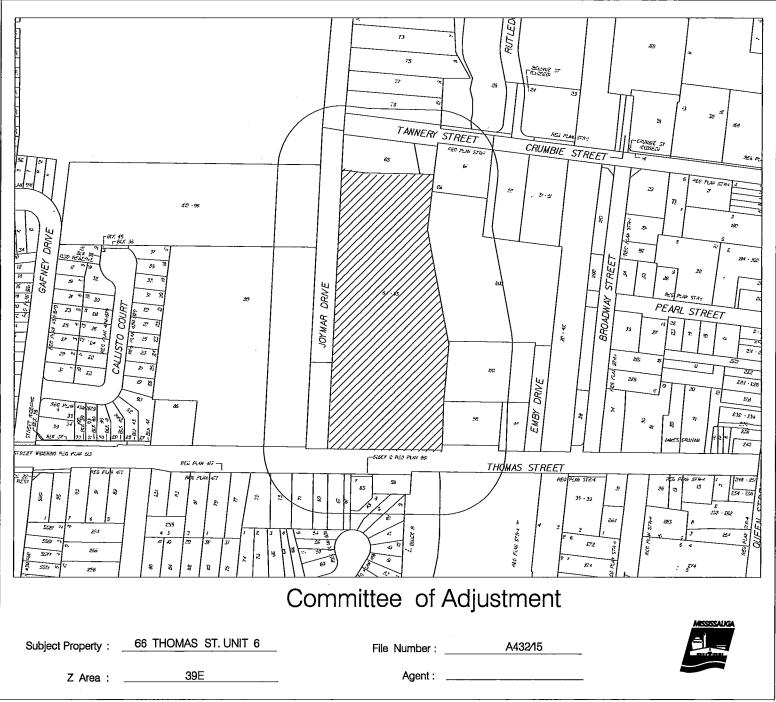

j:\prj\nml\dgn\30662.rdl 2015/09/14 12:47:50 PM

File: "A" 432/15 Ward 11

The Committee has set Thursday October 22, 2015 at 1:30 pm in the Mississauga Civic Centre, COUNCIL CHAMBERS, 2nd Floor, 300 City Centre Drive, Mississauga, Ontario for the public hearing on the following matter:

DE ZEN REALTY CO. LTD is the owner of 66 THOMAS STREET being Part of Lot 4, Concession 5, WHS, zoned D, Development and G1, Greenbelt. The applicant requests the Committee to authorize a minor variance to continue to permit a motor vehicle repair facility - restricted within Unit # 6, as previously approved pursuant to Committee of Adjustment File 'A' 369/10; whereas By-law 0225-2007, as amended, only permits the building or structure legally existing on the date of the passing of the By-law and the existing legal use of such building or structure in this instance.

j:\prj\nml\dgn\30663.rdl 2015/09/14 1:49:22 PM

.

÷

File: "A" 433/15 Ward 5

The Committee has set Thursday, October 22, 2015 at 1:30 pm in the Mississauga Civic Centre, COUNCIL CHAMBERS, 2nd Floor, 300 City Centre Drive, Mississauga, Ontario for the public hearing on the following matter: