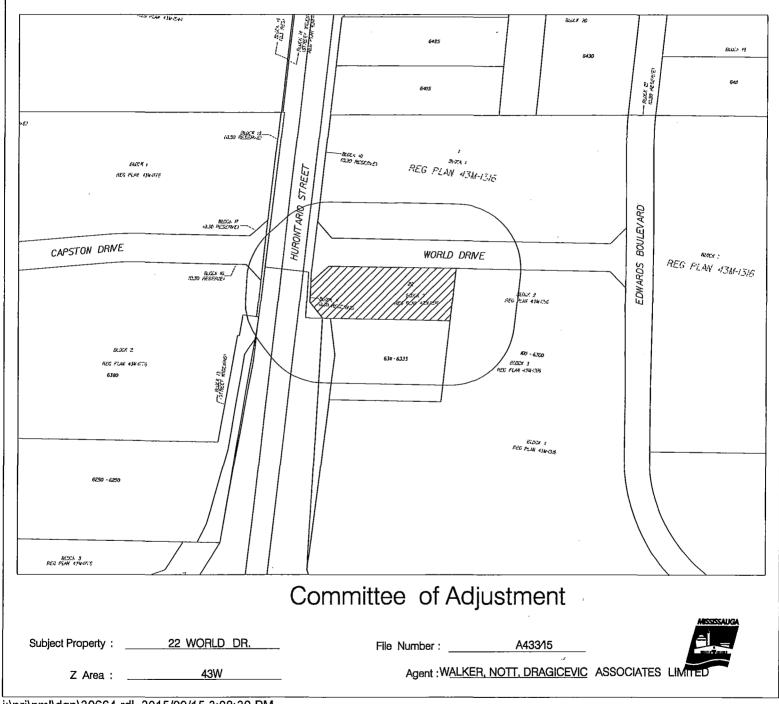

j:\prj\nml\dgn\30663.rdl 2015/09/14 1:49:22 PM

.

÷

File: "A" 433/15 Ward 5

The Committee has set Thursday, October 22, 2015 at 1:30 pm in the Mississauga Civic Centre, COUNCIL CHAMBERS, 2nd Floor, 300 City Centre Drive, Mississauga, Ontario for the public hearing on the following matter:

WORLD DRIVE CENTRE INC. is the owner of 22 WORLD DRIVE being Blk 8, Registered Plan M-1316, zoned E1-1, Employment. The applicant requests the Committee to authorize a minor variance to construct two (2) commercial buildings on the subject property proposing:

- 1. a maximum setback of 18.50m (60.69ft.) from the lot line abutting Hurontario Street to Building "B"; whereas By-law 0225-2007, as amended, permits a maximum setback of 10.00m (32.80ft.) in this instance; and,
- 2. a landscape buffer width of 3.00m (9.84ft.) measured from the south lot line; whereas By-law 0225-2007, as amended requires a minimum landscape buffer depth of 4.50m (14.76ft.) in this instance.

j:\prj\nml\dgn\30664.rdl 2015/09/15 3:08:30 PM

File: "A" 434/15 Ward 7

The Committee has set Thursday, October 22, 2015 at 1:30 pm in the Mississauga Civic Centre, COUNCIL CHAMBERS, 2nd Floor, 300 City Centre Drive, Mississauga, Ontario for the public hearing on the following matter: