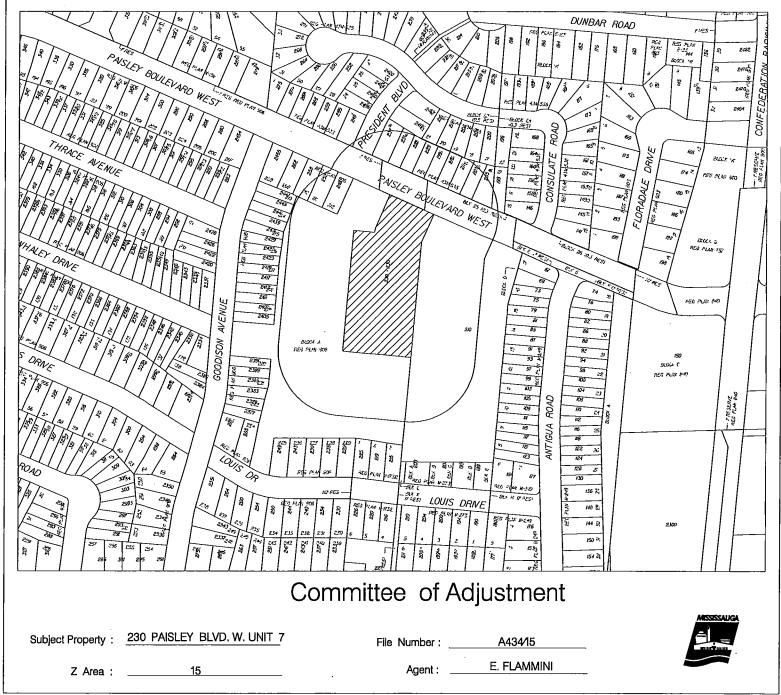

j:\prj\nml\dgn\30664.rdl 2015/09/15 3:08:30 PM

File: "A" 434/15 Ward 7

The Committee has set Thursday, October 22, 2015 at 1:30 pm in the Mississauga Civic Centre, COUNCIL CHAMBERS, 2nd Floor, 300 City Centre Drive, Mississauga, Ontario for the public hearing on the following matter:

PEEL STANDARD CONDOMINIUM CORPORATION 820 is the owner of 230 PAISLEY BOULEVARD WEST, zoned RM4-62, Residential. The applicant requests the Committee to authorize a minor variance to permit the construction of a second storey balcony for Unit # 7 of the subject development proposing:

- 1. a balcony projection of 2.44 m (8.00 ft.); whereas By-law 0225-2007, as amended, permits a balcony projection of 1.00 m (3.28 ft.) in this instance; and,
- 2. to permit the area below the proposed balcony to be included in the Landscaped Area; whereas Bylaw 0225-2007, as amended, does not permit any open space beneath a structure to be included in the Landscaped Area in this instance.

j:\prj\nml\dgn\30665.rdl 2015/09/16 1:23:28 PM

File: "A" 435/15 Ward 2

The Committee has set Thursday, October 22, 2015 at 1:30 pm in the Mississauga Civic Centre, COUNCIL CHAMBERS, 2nd Floor, 300 City Centre Drive, Mississauga, Ontario for the public hearing on the following matter: