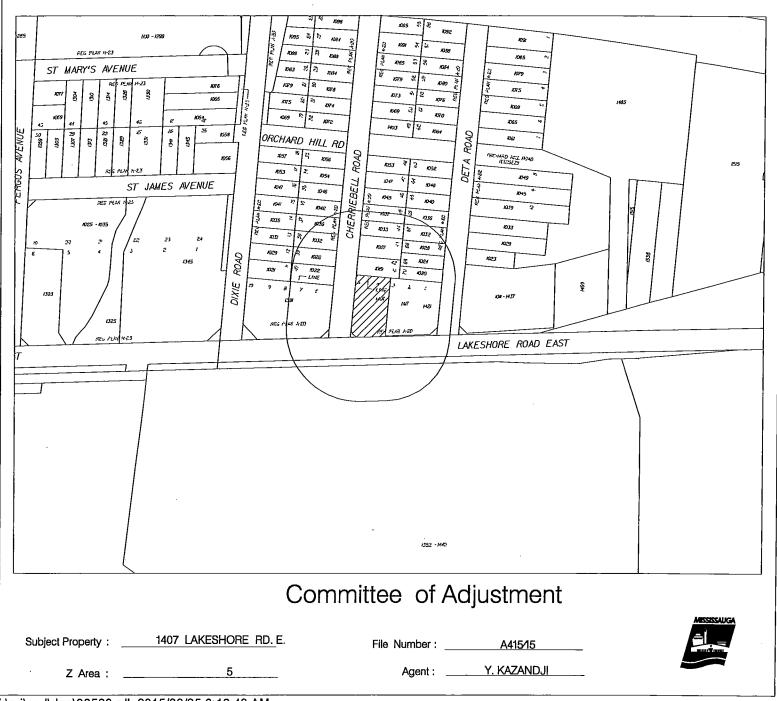

fa</u>. General information about the Committee of Adjustment is available in our Citizens Guide to the Minor Variance Process at <u>Citizens Guide to the Minor Variance Process</u>. Information is also available between 8:30 a.m. and 4:30 p.m., Monday to Friday at the Mississauga Civic Centre, Committee of Adjustment Office, 2nd Floor, 300 City Centre Drive, Mississauga, Ontario L5B 3C1; for telephone inquiries call 3-1-1 or (905) 615-4311 (if outside Mississauga) or fax inquiries 905-615-3950.

If you wish to be notified of the decision of the Committee you must submit a written request to the Secretary Treasurer of the Committee of Adjustment to receive notification of the Committee's decision. This will also entitle you to be advised of any future Ontario Municipal Board proceedings.



j:\prj\nml\dgn\30583.rdl 2015/08/25 8:16:49 AM

# Revised Hearing Date



## COMMITTEE OF ADJUSTMENT NOTICE OF PUBLIC HEARING

File: "A" 416/15 Ward 1

The Committee has set Thursday, October 22, 2015 at 1:30 pm in the Mississauga Civic Centre, COUNCIL CHAMBERS, 2nd Floor, 300 City Centre Drive, Mississauga, Ontario for the public hearing on the following matter:

DUNSIRE (1041 LAKESHORE) INC. is the owner of 1041 LAKESHORE ROAD EAST being Lots 21-23 and Lots 55-57, Plan E-21, zoned C4, Commercial. The applicant requests the Committee to authorize a minor variance to permit the construction of Residential/Commercial structures proposing:

- 1. a landcape buffer width of 1.46m (4.79ft.); whereas By-law 0225-2007, as amended, requires a minimum landscape buffer width of 4.50m (14.76ft.) in