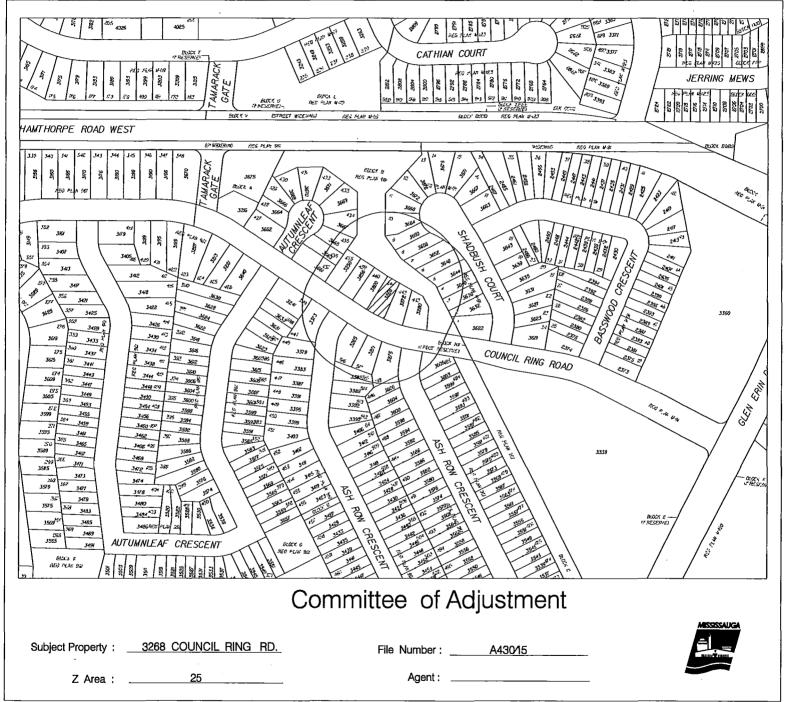

j:\prj\nml\dgn\30652.rdl 2015/09/08 2:54:04 PM

.

File: "A" 430/15 Ward 8

The Committee has set Thursday October 22, 2015 at 1:30 pm in the Mississauga Civic Centre, COUNCIL CHAMBERS, 2nd Floor, 300 City Centre Drive, Mississauga, Ontario for the public hearing on the following matter:

ANDREZEJ KADYLAK & ANNA SZYMANSKA are the owners of 3268 COUNCIL RING ROAD being Lot 441, Registered Plan 961, zoned R3, Residential. The applicants request the Committee to authorize a minor variance to permit the existing gazebo to remain in the rear yard of the subject property proposing: