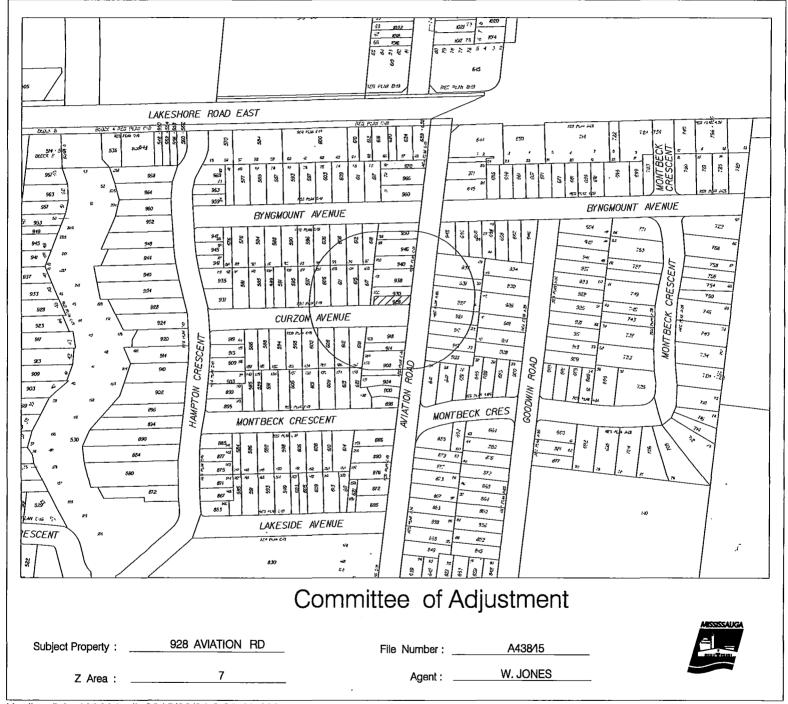

LORI MOLLETT is the owner of 928 AVIATION ROAD being Part of Lot 102, Plan C-19, zoned R3, Residential. The applicant requests the Committee to authorize a minor variance to construct a second storey addition to the existing dwelling proposing:

- 1. an existing front yard of 3.79m (12.43ft.); whereas By-law 0225-2007, as amended, requires a minimum front yard of 6.00m (19.68ft.) in this instance;
- 2. a porch, inclusive of stairs to encroach 2.83m (9.29ft.) into the required front yard; whereas By-law 0225-2007, as amended, permit a maximum porch encroachment of 1.60m (5.24ft.) in this instance;
- 3. an interior side yard measured to the second storey of the dwelling of 1.19m (3.90ft.); whereas Byaw 0225-2007, as amended, requires a minimum interior side yard of 1.81m (5.93ft.) measured to the second storey of the dwelling in this instance;
- 4. an exterior side yard of 0.39m (1.27ft.); whereas By-law 0225-2007, as amended, requires a minimum exterior side yard of 6.00m (19.68ft.) in this instance;
- 5. a lot coverage of 42.93% of the lot area; whereas By-law 0225-2007, as amended, permits a maximum lot coverage of 35.00% of the lot area in this instance;
- 6. an existing lot frontage of 8.39m (27.52ft.); whereas By-law 0225-2007, as amended requires a minimum lot frontage of 19.50m (63.97ft.) in this instance; and,
- 7. an existing lot area of 286.09m<sup>2</sup> (3,079.54sq.ft.); whereas By-law 0225-2007, as amended, requires a minimum lot frontage of 720.00m<sup>2</sup> (7,750.26sq.ft.) in this instance;