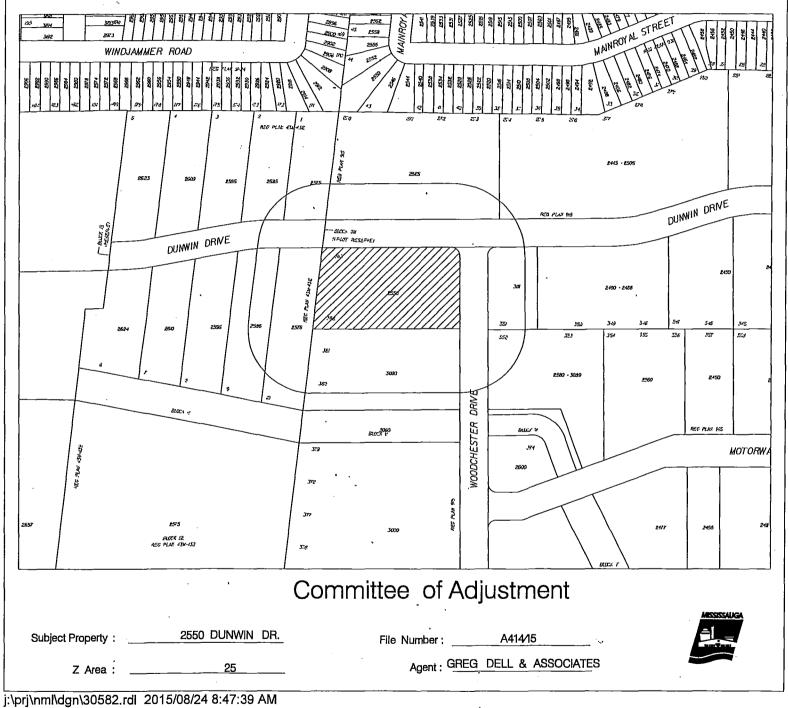

MUSLIM ASSOCIATION OF CANADA is the owner of 2550 DUNWIN DRIVE being Part of Lot 382 and Lot 383 Registered Plan 915, zoned E2-1, Employment. The applicant requests the Committee to authorize a minor variance to permit the establishment of a private club with an accessory worship area of 612.00 m2 (6587.51 sq. ft.), providing parking at a rate of 4.5 spaces per 100.00 m<sup>2</sup> (parking requirement for a private club) and an outdoor play area; whereas By-law 0225-2007, as amended does not permit a worship area accessory to a private club and requires all uses to be located wholly within a building in this instance.