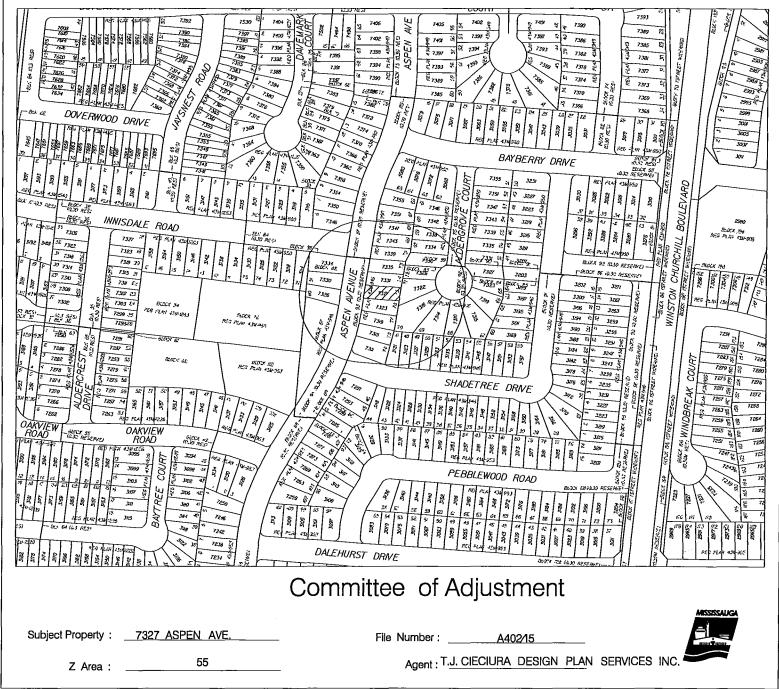

## COMMITTEE OF ADJUSTMENT NOTICE OF PUBLIC HEARING

File: "A" 402/15 Ward 9

The Committee has set Thursday October 22, 2015 at 1:30 pm in the Mississauga Civic Centre, COUNCIL CHAMBERS, 2nd Floor, 300 City Centre Drive, Mississauga, Ontario for the public hearing on the following matter:

KHOA NGUYEN is the owner of 7327 ASPEN AVENUE being Lot 75, Registered Plan M-946, zoned R4, Residential. The applicant requests the Committee to authorize a minor variance to permit the existing driveway to remain on the subject property having a width of 7.75m (25.42ft.) and being 0.50m (1.64ft.) from the southerly side lot line; whereas By-law 0225-2007, as amended, permits a maximum driveway width of 6.00m (19.68ft.) and requires a minimum setback of 0.60m (1.96ft.) to the side lot line in this instance.