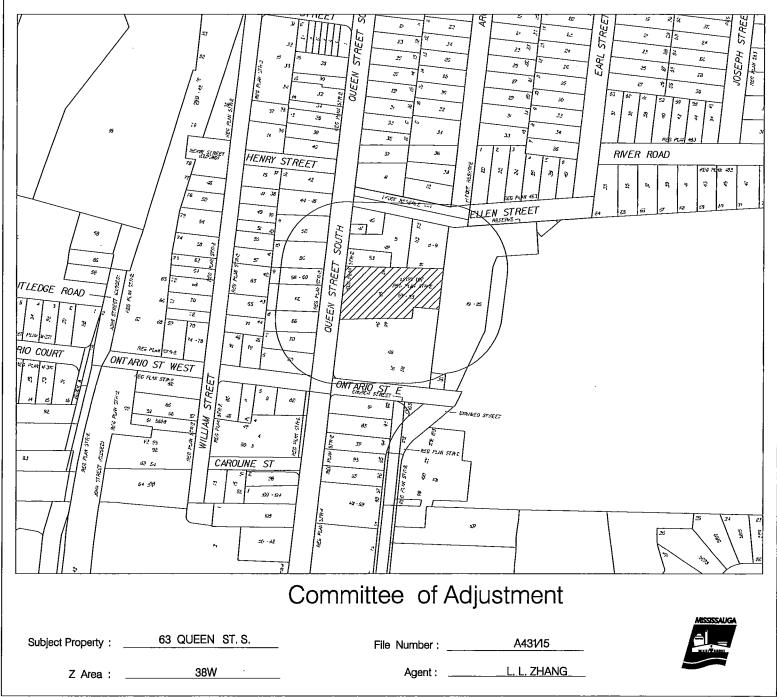

j:\prj\nml\dgn\30660.rdl 2015/09/11 1:25:06 PM

File: "A" 431/15 Ward 11

The Committee has set Thursday October 22, 2015 at 1:30 pm in the Mississauga Civic Centre, COUNCIL CHAMBERS, 2nd Floor, 300 City Centre Drive, Mississauga, Ontario for the public hearing on the following matter:

ROYAL OAK HOTEL (OAKVILLE) LTD is the owner of 63 QUEEN STREET SOUTH being Part of Lot 111, Lot 114 and Lot 115, zoned C4, Commercial. The applicant requests the Committee to authorize a minor variance to continue to permit the operation of an outdoor patio structure ancillary to the existing restaurant within Unit #11 & #12 being located approximately 14.00 m (45.92 ft.) from the closest residential zone, as previously approved pursuant to Committee to Adjustment File 'A' 322/10; whereas By-law 0225-2007, as amended, requires a minimum separation distance of 60.00 m (196.80 ft.) measured in a straight line from the nearest part of the building or structure containing the use, to the closest lot line of a residential zone in this instance.