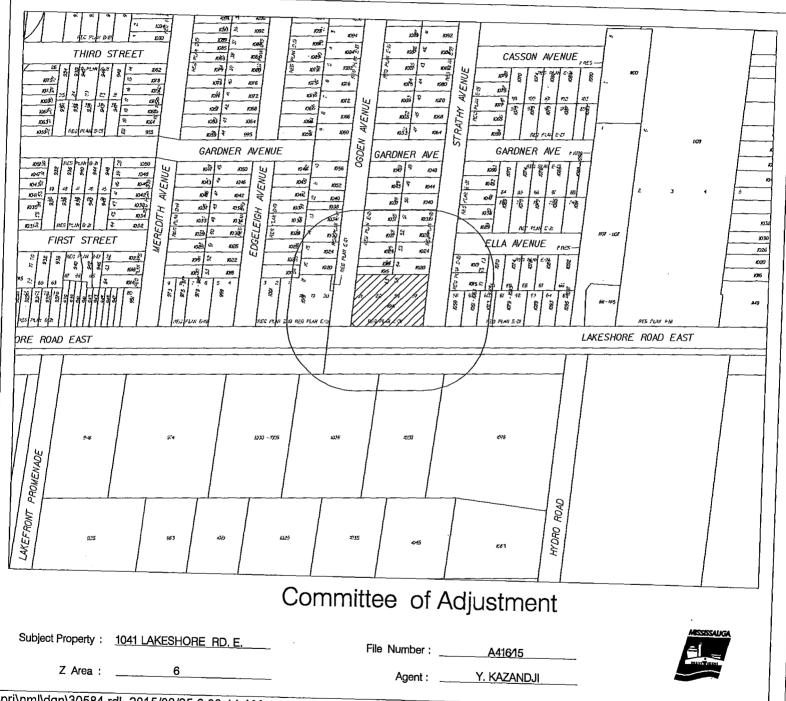

fa</u>. General information about the Committee of Adjustment is available in our Citizens Guide to the Minor Variance Process at <u>Citizens Guide to the Minor Variance Process</u>. Information is also available between 8:30 a.m. and 4:30 p.m., Monday to Friday at the Mississauga Civic Centre, Committee of Adjustment Office, 2nd Floor, 300 City Centre Drive, Mississauga, Ontario L5B 3C1; for telephone inquiries call 3-1-1 or (905) 615-4311 (if outside Mississauga) or fax inquiries 905-615-3950.

If you wish to be notified of the decision of the Committee you must submit a written request to the Secretary Treasurer of the Committee of Adjustment to receive notification of the Committee's decision. This will also entitle you to be advised of any future Ontario Municipal Board proceedings.



j:\prj\nml\dgn\30584.rdl 2015/08/25 8:30:44 AM

# Revised Hearing Date



## COMMITTEE OF ADJUSTMENT NOTICE OF PUBLIC HEARING

File: "A" 425/15 Ward 1

The Committee has set Thursday, October 22, 2015 at 1:30 pm in the Mississauga Civic Centre, COUNCIL CHAMBERS, 2nd Floor, 300 City Centre Drive, Mississauga, Ontario for the public hearing on the following matter:

ANGELO RIZZO & ANDRE ZUPANCIC are the owners of 9 CUMBERLAND DRIVE being Lot 117, Registered Plan H-21, zoned R15-8, Residential. The applicants request the Committee to authorize a minor variance to permit the construction of an addition to the first floor and the construction of a second floor proposing an exterior side yard of 0.57m (1.87ft.) to the existing dwelling and 1.80m (5.93ft.) to the proposed construction; whereas