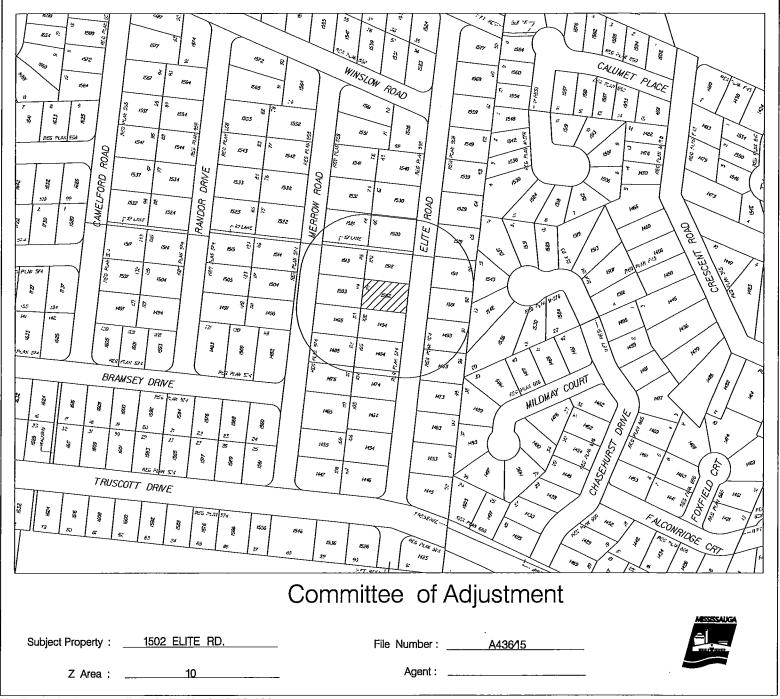

## File: "A" 436/15 Ward 2

The Committee has set Thursday, October 22, 2015 at 1:30 pm in the Mississauga Civic Centre, COUNCIL CHAMBERS, 2nd Floor, 300 City Centre Drive, Mississauga, Ontario for the public hearing on the following matter:

KAMAL & MONA WAHBY are the owners of 1502 ELITE ROAD being Lot 101, Plan 574, zoned R2-4, Residential. The applicants request the Committee to authorize a minor variance to permit the existing accessory structure to remain having:

- 1. a height of 3.25m (10.66ft,); whereas By-law 0225-2007, as amended permits a maximum height of 3.00m (9.84ft.) in this instance;
- 2. a side yard of 0.48m (1.58ft.); whereas By-law 0225-2007, as amended, requires a minimum side yard of 1.20m (3.93ft.) in this instance; and,
- 3. a rear yard of 0.65m (2.16ft.); whereas By-law 0225-2007, as amended, requires a minimum rear yard of 1.20m (3.93 ft.) in this instance.