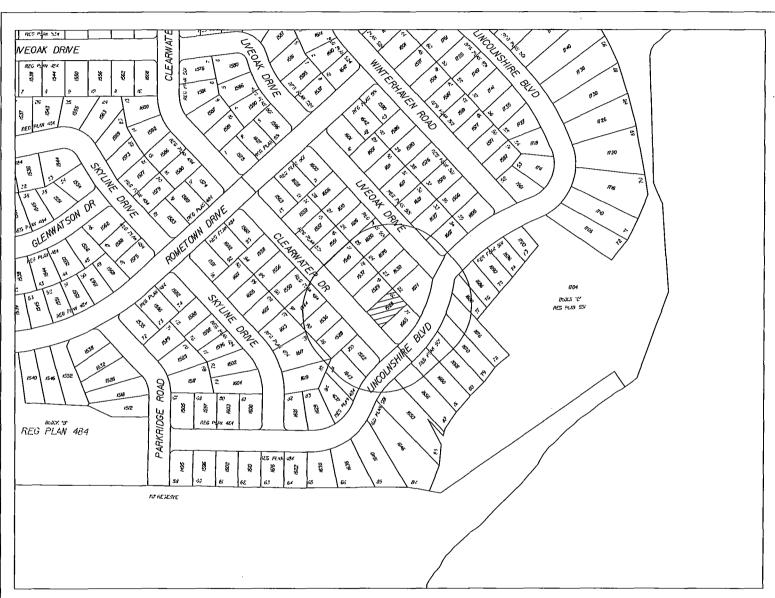

File: "A" 354/15 Ward 1

The Committee has set Thursday August 20, 2015 at 1:30 pm in the Mississauga Civic Centre, COUNCIL CHAMBERS, 2nd Floor, 300 City Centre Drive, Mississauga, Ontario for the public hearing on the following matter:

ANDY & CATHERINE COURT are the owners of 1525 CLEARWATER DRIVE being Lot 20, Registered Plan 501, zoned R3, Residential. The applicants request the Committee to authorize a minor variance to permit the existing driveway to remain on the subject property proposing:

- 1. a driveway width of 6.40m (21.00ft.); whereas By-law 0225-2007, as amended, permits a maximum driveway width of 4.50m (15.00ft.) in this instance; and,
- 2. a driveway setback to the side lot line of 0.00m (0.00ft.); whereas By-law 0225-2007, as amended, requires a minimum setback of 0.61m (2.00ft.) from the driveway to teh side lot line in this instance.

| Subject Property: | 1525 CLEARWATER DR | File Number :A354/15 | M-SSSSAI |
|-------------------|--------------------|----------------------|----------|
| Z Area :          | 5                  | Agent :              |          |