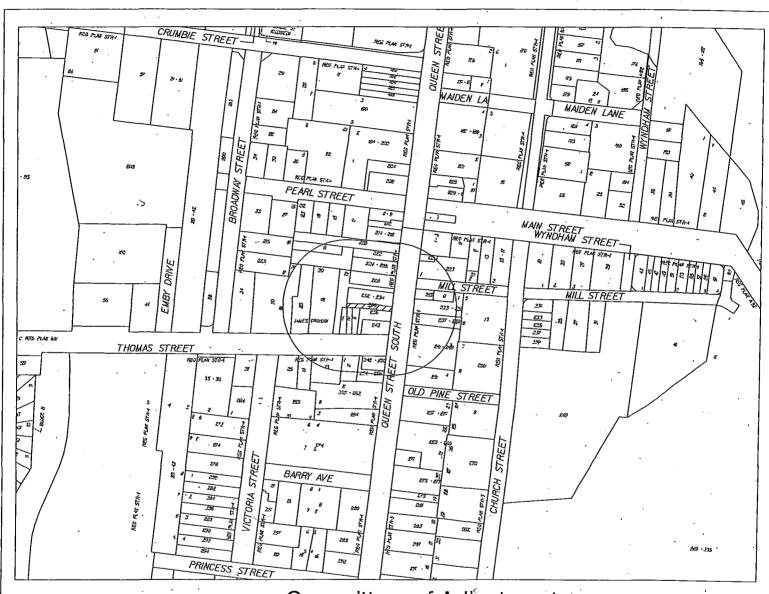

### COMMITTEE OF ADJUSTMENT NOTICE OF PUBLIC HEARING

**JULIE ELAINE ROCCA** is the owner of part of Lot 21, Registered Plan STR-1, located and known as **236 QUEEN STREET SOUTH**, zoned C4 - Commercial. The applicant requests the Committee to authorize a minor variance to continue to permit the operation of an existing restaurant located on the second floor of the subject building, providing no parking spaces; whereas By-law 0225-2007, as amended, requires a minimum of 15 parking spaces, including one (1) parking space for persons with disabilities in this instance.

|                   |                  | • | • • • •      |           |
|-------------------|------------------|---|--------------|-----------|
| Subject Property: | 236 QUEEN ST. S. |   | File Number: | A153/15   |
|                   |                  |   |              |           |
| Z Area:           | 39E              | • | Agent:       | A. KODOUS |