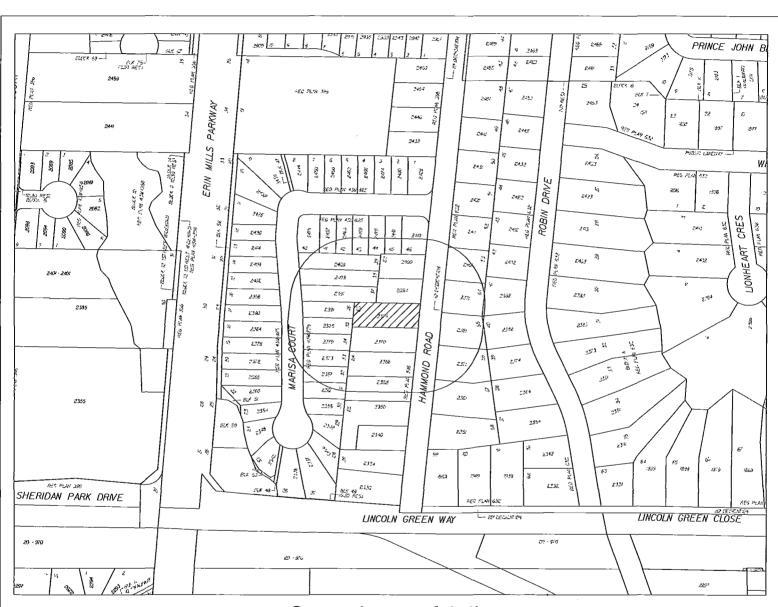

File: "A" 361/15

Ward 8

The Committee has set Thursday August 20, 2015 at 1:30 pm in the Mississauga Civic Centre, COUNCIL CHAMBERS, 2nd Floor, 300 City Centre Drive, Mississauga, Ontario for the public hearing on the following matter:

IVAN & KATICA JURKOVIC are the owners of 2376 HAMMOND ROAD being Part of Lot 23, Registered Plan M-396, zoned R1, Residential. The applicants request the Committee to authorize a minor variance to permit:

- 1. the existing accessory structure (shed) attached to a gazebo to remain in the rear yard having a floor area of 15.98 m<sup>2</sup> (172.01 sq.ft.); whereas By-law 0225-2007, as amended, permits an accessory structure having a maximum floor area of 10.00 m<sup>2</sup> (107.64 sq.ft.) in this instrance,
- 2. the existing gazebo attached to an accessory structure (shed) having a floor area of 24.33 m<sup>2</sup> (79.82 sq.ft.); whereas By-law 0225-2007, as amended, permits a gazebo having a maximum floor area of 10.00 m<sup>2</sup> (107.64 sq.ft.) in this instrance; and,
- 3. to permit the accessory structure (shed ) and gazebo having a setback of 0.71 m (2.32 ft.) to the rear property line; whereas By-law 0225-2007, as amended, requires a minimum rear yard setback of 1.20 m (3.93 ft.) in this instance.

| Subject Property: | 2376 HAMMOND RD. |
|-------------------|------------------|
|                   |                  |

File Number : \_\_\_\_\_\_ A361/15

Z Area: \_\_\_\_\_\_17

Agent: W.E. OUGHTRED & ASSOCIATES INC