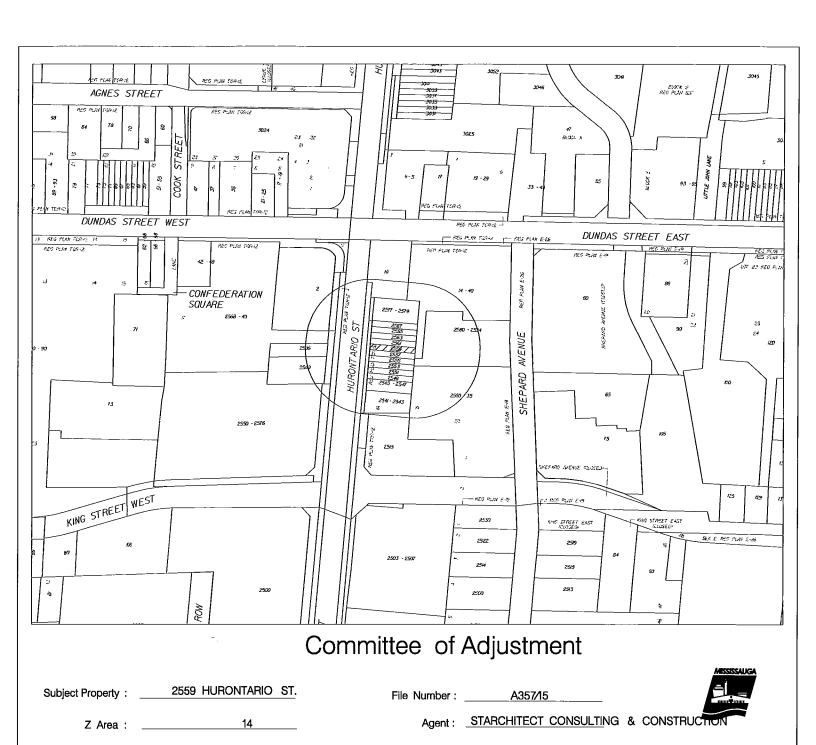

Subject Property: 906 WHITTIER CRES.

File Number : A356/15

Z Area : \_\_\_\_\_\_\_2

Agent: DAVID SMALL DESIGNS

j:\prj\nml\dgn\30365.rdl 2015/07/16 1:27:10 PM

File: "A" 357/15

Ward 7

The Committee has set Thursday August 20, 2015 at 1:30 pm in the Mississauga Civic Centre, COUNCIL CHAMBERS, 2nd Floor, 300 City Centre Drive, Mississauga, Ontario for the public hearing on the following matter:

599491 ONTARIO INC is the owner of 2559 HURONTARIO STREET being Part of Lot 18, Registered Plan TOR 12, zoned C4-9, Commercial. The applicant requests the Committee to authorize a minor variance to permit the establishment of a takeout restaurant within the ground floor of the subject building providing 4 parking spaces for all uses on site; whereas By-law 0225-2007, as amended, requires a total of 6 parking spaces to be provided wholly on site in this instance.