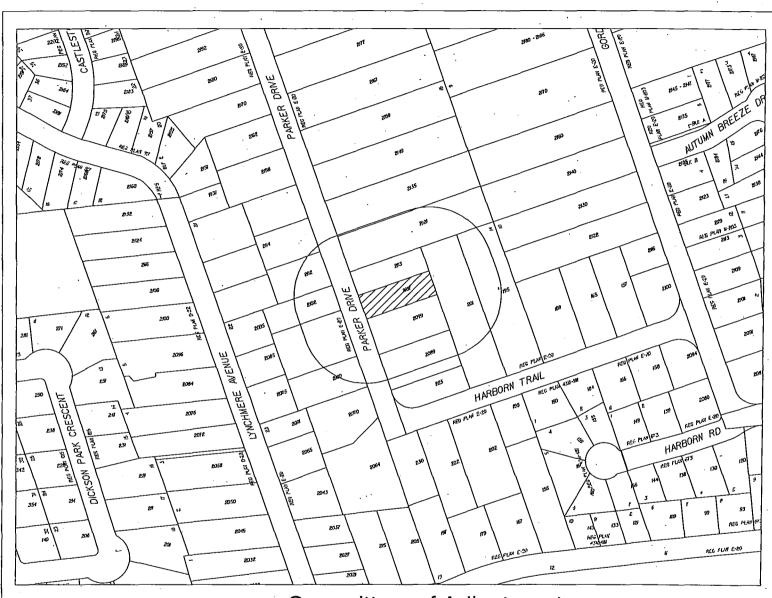

### COMMITTEE OF ADJUSTMENT NOTICE OF PUBLIC HEARING

**SSRA HOLDINGS INC** is the owner of part of Lot 14, Registered Plan E-20, located and known as **2107 PARKER DRIVE**, zoned R1-6 - Residential. The applicant requests the Committee to authorize a minor variance to permit the construction of a new two storey dwelling on the subject property proposing a southerly side yard of 1.36 m (4.46 ft.); whereas By-law 0225-2007, as amended, requires a minimum southerly side yard of 4.20 m (13.77 ft.) in this instance.

| Subject Property: | 2107 PARKER DR. |
|-------------------|-----------------|
|                   |                 |

Area : 15

File Number: A261/15

Agent: \_\_\_\_\_J. MOLINARI

j:\prj\nml\dgn\30015.rdl 2015/05/01 2:22:59 PM