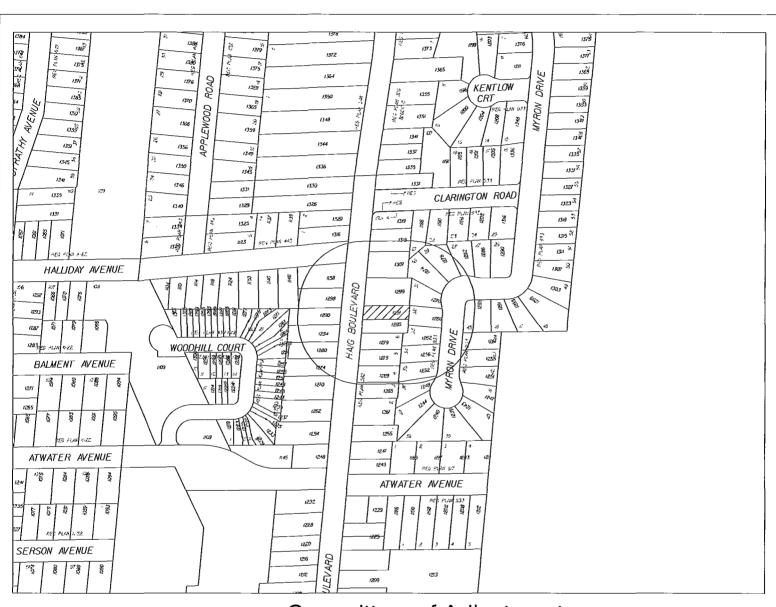

j:\prj\nml\dgn\30320.rdl 2015/07/14 7:50:19 AM

File: "A" 355/15

Ward 1

The Committee has set Thursday August 20, 2015 at 1:30 pm in the Mississauga Civic Centre, COUNCIL CHAMBERS, 2nd Floor, 300 City Centre Drive, Mississauga, Ontario for the public hearing on the following matter:

DANUTA NOWAKOWSKA-WOZNIAK is the owner of 1291 HAIG BOULEVARD being Part of Lot 7, Concession 2, SDS, zoned R3, Residential. The applicant requests the Committee to authorize a minor variance to permit the construction of additions to the existing dwelling proposing a northerly side yard of 1.35m (4.42ft.) to the second storey addition; whereas By-law 0225-2007, as amended, requires a minimum side yard of 1.81m (5.93ft.) in this instance.

| Subject Property: | 1291 HAIG BLVD. | File Number: | A355/15  |
|-------------------|-----------------|--------------|----------|
| Z Area :          | 6               | Agent :      | S. BORYS |

File: "A" 356/15 Ward 2