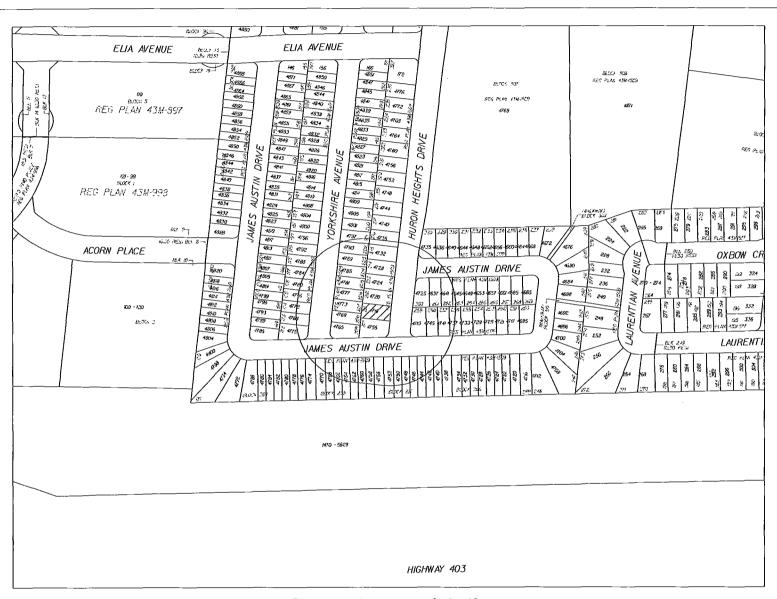

j:\prj\nml\dgn\30369.rdl 2015/07/17 10:16:09 AM

File: "A" 359/15

Ward 4

The Committee has set Thursday August 20, 2015 at 1:30 pm in the Mississauga Civic Centre, COUNCIL CHAMBERS, 2nd Floor, 300 City Centre Drive, Mississauga, Ontario for the public hearing on the following matter:

DARREN DE VOS & TANIA MASSA are the owners of 4716 HURON HEIGHTS DRIVE being Lot 211 Registered Plan M-1509, zoned R6-2, Residential. The applicants request the Committee to authorize a minor variance to permit the construction of a covered porch/deck in the rear yard of the subject property proposing the covered porch/deck to encroach into the rear yard; whereas By-law 0225-2007, as amended, does not permit encroachment of a deck or covered porch into the rear yard in an R6-2, Residential zone in this instance.

| Subject Property: | 4716 HURON | HEIGHTS DR |
|-------------------|------------|------------|
|                   |            |            |

File Number: A359/15

Z Area: \_\_\_\_\_\_28

Agent: MECHATROSOFT INC.