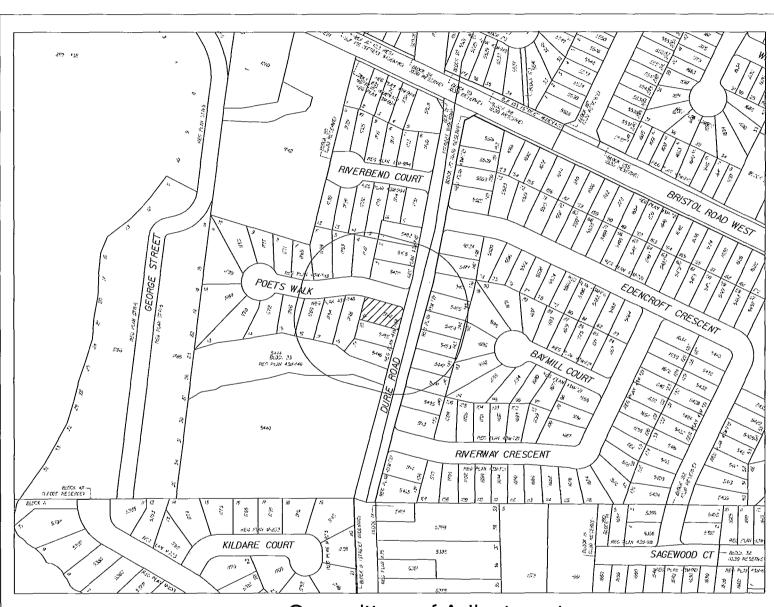

File: "A" 363/15

Ward 6

The Committee has set Thursday August 20, 2015 at 1:30 pm in the Mississauga Civic Centre, COUNCIL CHAMBERS, 2nd Floor, 300 City Centre Drive, Mississauga, Ontario for the public hearing on the following matter:

AMIR SABIEL is the owner of 1742 POETS WALK being Lot 19, Registered Plan M-748, zoned R2-17, Residential. The applicant requests the Committee to authorize a minor variance to permit the construction of a garage addition to the existing dwelling proposing an exterior side yard of 7.00 m (22.96 ft.); whereas By-law 0225-2007, as amended, requires a minimum exterior side yard of 7.50 m (24.60 ft.) in this instance.

| Subject Property: | 1742 POETS WALK | File Number : A363/15 |
|-------------------|-----------------|-----------------------|
| Z Area :          | 38W             | Agent:                |