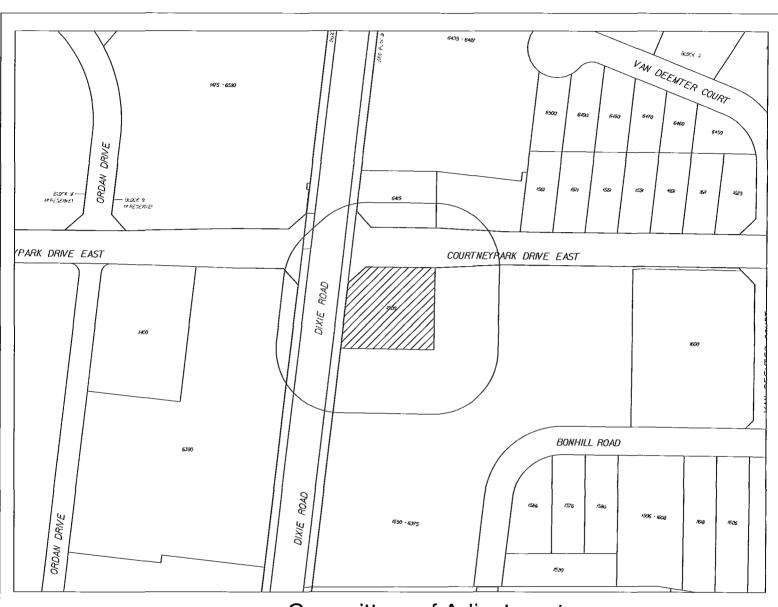

File: "A" 362/15

Ward 5

The Committee has set Thursday August 20, 2015 at 1:30 pm in the Mississauga Civic Centre, COUNCIL CHAMBERS, 2nd Floor, 300 City Centre Drive, Mississauga, Ontario for the public hearing on the following matter:

THE SALPAM GROUP is the owner of 1520 COURTNEYPARK DRIVE EAST being Part of Lot 7, Concession 4, E.H.S., zoned E2, Employment. The applicant requests the Committee to authorize a minor variance to permit the construction of a gas bar with accessory convenience retail and service kiosk with a gross floor area of 66.75 m<sup>2</sup> (718.51 sq.ft.) for the take-out restaurant component; whereas By-law 0225-2007, as amended, permits a gas bar with accessory convenience retail and service kiosk with a gross floor area of 30.00 m<sup>2</sup> (322.92 sq.ft.) for the convenience retail and service kiosk accessory take-out restaurant in this instance.

| Subject Property: 1520 | COURTNEYPARK | DR. E. |
|------------------------|--------------|--------|
|------------------------|--------------|--------|

File Number: \_

A362/15

Z Area:

42E

Agent: EXP. SERVICES INC.