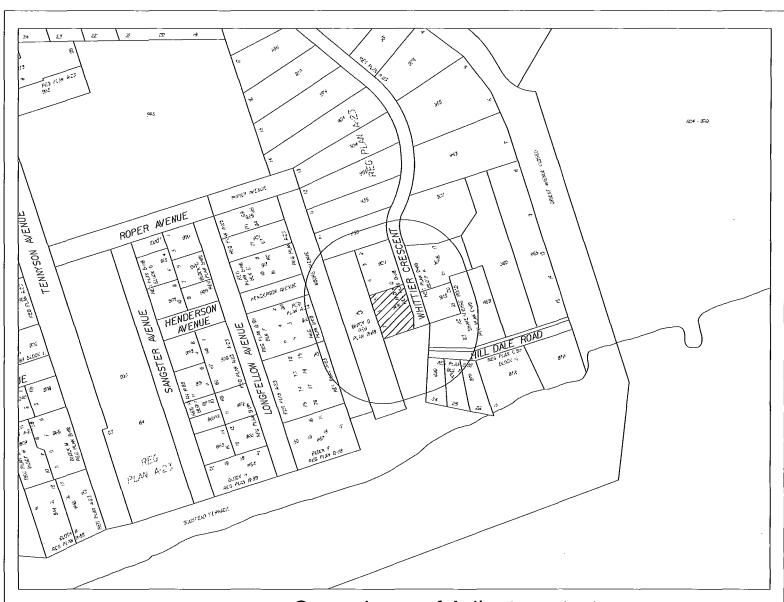

The Committee has set Thursday August 20, 2015 at 1:30 pm in the Mississauga Civic Centre, COUNCIL CHAMBERS, 2nd Floor, 300 City Centre Drive, Mississauga, Ontario for the public hearing on the following matter:

BOURK & GRETE BOYD are the owners of 906 WHITTIER CRESCENT being Part of Lot 5, Lots 6 & 7 and Block D, Registered Plan B-88, zoned R2-5, Residential. The applicants request the Committee to authorize a minor variance to permit the construction a new two storey detached dwelling on the subject property proposing:

- 1. a dwelling height of 10.54m (34.58ft.); whereas By-law 0225-2007, as amended, permits a maximum dwelling height of 9.50m (31.16ft.) in this instance,
- 2. a height to the underside of eaves of 7.73m (25.36ft.); whereas By-law 0225-2007, as amended, permits a maximum height to the underside of eaves of 6.40m (20.99ft.) in this instance,
- 3. a front yard of 6.00m (19.68ft.); whereas By-law 0225-2007, as amended, requires a minimum front yard of 9.00m (29.52ft.) in this instance,
- 4. a front yard to the garage face of 8.74m (28.67ft.); whereas By-law 0225-2007, requires a minimum front yard of 9.00m (29.52ft.) to the garage face in this instance,
- 5. a porch to encroach 2.39m (7.84ft.) into the required front yard; whereas By-law 0225-2007, as amended, permits a maximum porch encroachment of 1.60m (5.24ft.) in this instance,
- to permit the existing driveway to reamin having a width of 10.60m (34.77ft.); whereas By-law 0225-2007, as amended, permits a maximum driveway width of 10.50m (34.44ft.) in this instance; and.
- 7. a combined driveway entrance width of 10.35m (33.95ft.); whereas By-law 0225-2007, as amended, permits a maximum combined driveway entrance width of 8.50m (27.88ft.) in this instance.

Subject Property: 906 WHITTIER CRES.

File Number : A356/15

Z Area : \_\_\_\_\_\_\_2

Agent: DAVID SMALL DESIGNS

j:\prj\nml\dgn\30365.rdl 2015/07/16 1:27:10 PM

File: "A" 357/15

Ward 7

The Committee has set Thursday August 20, 2015 at 1:30 pm in the Mississauga Civic Centre, COUNCIL CHAMBERS, 2nd Floor, 300 City Centre Drive, Mississauga, Ontario for the public hearing on the following matter: