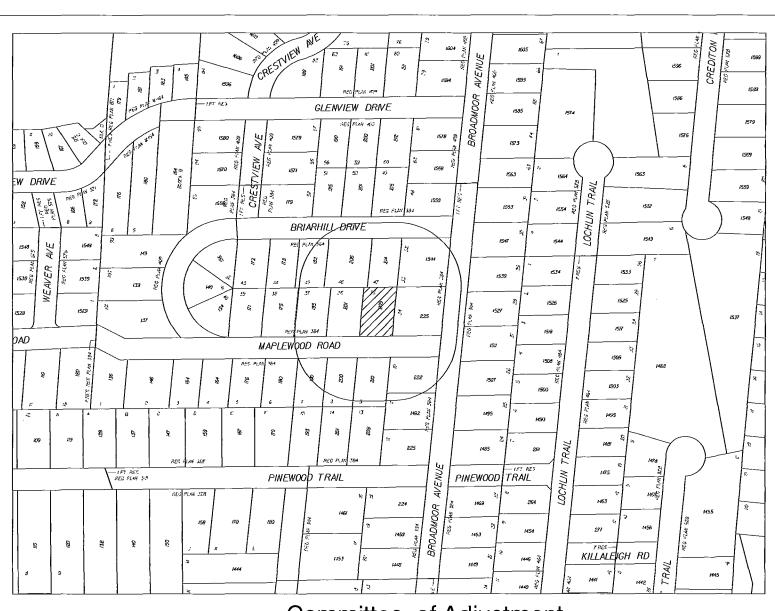

| File     | Name of Applicant                          | Location of Land    | Ward |
|----------|--------------------------------------------|---------------------|------|
| A-334/15 | HARVEY KALICHMAN                           | 117 VISTA DR        | 11   |
| A-335/15 | PJERIN KALAJ                               | 1181 NORTHMOUNT AVE | 1    |
| A-336/15 | JOSEPH GENOVA                              | 209 MAPLEWOOD RD    | 1    |
| A-337/15 | FRANK & VALERIE RENDACE                    | 5437 WILDERNESS TR  | 5    |
| A-338/15 | DAVE & LINDA PROCUNIER                     | 1189 LORNE PARK RD  | 2    |
| A-339/15 | SANJAY SINGHAL                             | 1720 BIRCHWOOD DR   | 2    |
| A-340/15 | THE CORPORATION OF THE CITY OF MISSISSAUGA | 1455 OLD DERRY ROAD | 11   |
| A-341/15 | JOSEPH DONALD TRDAK                        | 25 DUNDAS ST W      | 7    |
| A-343/15 | ISLAMIC PROPAGATION CENTRE                 | 5761 COOPERS AVE    | 5    |
| A-344/15 | ANDREW LUI                                 | 2283 OTAMI TR       | 8    |
| A-347/15 | 2375450 ONTARIO INC                        | 2677 DREW RD        | 5    |
|          |                                            |                     |      |