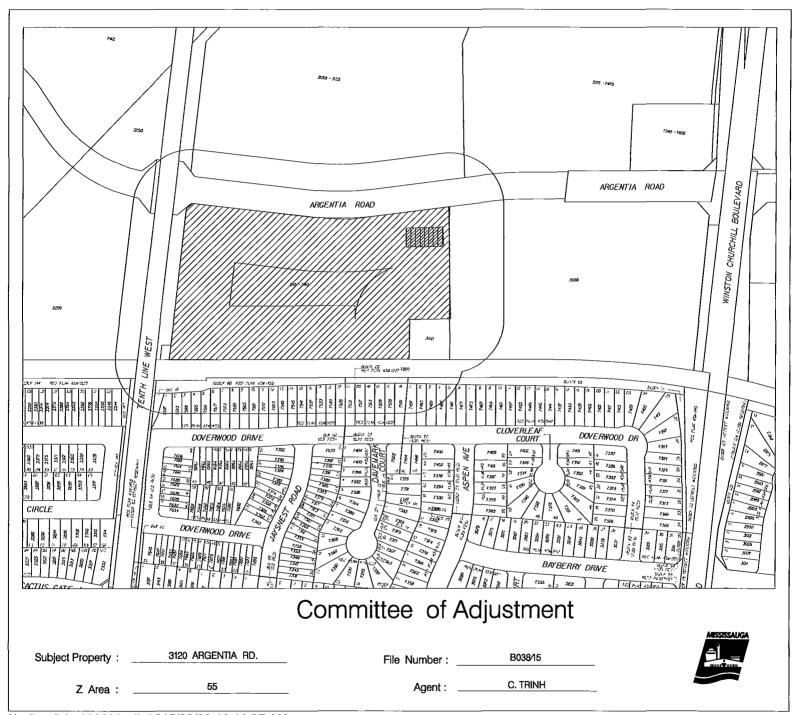

File: "B" 38/15

Ward 9

The Committee has set Thursday August 6, 2015 at 1:30 pm in the Mississauga Civic Centre, COUNCIL CHAMBERS, 2nd Floor, 300 City Centre Drive, Mississauga, Ontario for the public hearing on the following matter:

SMARTREIT (MISSISSAUGA GL) INC. is the owner of 3120 ARGENTIA ROAD being part of Lot 13, Concession 11, New Survey, zoned C3-40 - Commercial. The applicant requests the consent of the Committee to the lease of a parcel of land having an area of approximately 551.00 m<sup>2</sup> (5,931.10 sq. ft.). The effect of the application is to create a new commercial lease in excess of 21 years.

This notice is sent to you because you are the applicant, the authorized agent or the assessed owner of one of the neighbouring properties within 60m (200ft) of the subject property. Should you have any comments on the application, you are invited to attend the public hearing to express your views. If it is inconvenient for you to attend the hearing, signed written submissions shall be accepted by the Secretary-Treasurer by fax at (905) 615-3950 or by e-mail at <a href="mailto:committee.adjustment@mississauga.ca">committee.adjustment@mississauga.ca</a> Please include your name, your address and application number or address of the property you are providing comments on.