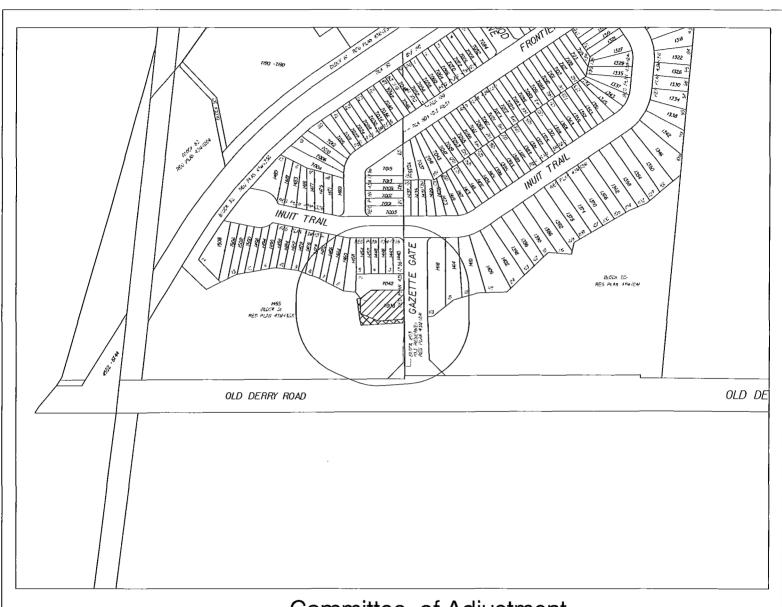

| File     | Name of Applicant                          | Location of Land    | Ward |
|----------|--------------------------------------------|---------------------|------|
| A-334/15 | HARVEY KALICHMAN                           | 117 VISTA DR        | 11   |
| A-335/15 | PJERIN KALAJ                               | 1181 NORTHMOUNT AVE | 1    |
| A-336/15 | JOSEPH GENOVA                              | 209 MAPLEWOOD RD    | 1    |
| A-337/15 | FRANK & VALERIE RENDACE                    | 5437 WILDERNESS TR  | 5    |
| A-338/15 | DAVE & LINDA PROCUNIER                     | 1189 LORNE PARK RD  | 2    |
| A-339/15 | SANJAY SINGHAL                             | 1720 BIRCHWOOD DR   | 2    |
| A-340/15 | THE CORPORATION OF THE CITY OF MISSISSAUGA | 1455 OLD DERRY ROAD | 11   |
| A-341/15 | JOSEPH DONALD TRDAK                        | 25 DUNDAS ST W      | 7    |
| A-343/15 | ISLAMIC PROPAGATION CENTRE                 | 5761 COOPERS AVE    | 5    |
| A-344/15 | ANDREW LUI                                 | 2283 OTAMI TR       | 8    |
| A-347/15 | 2375450 ONTARIO INC                        | 2677 DREW RD        | 5    |
|          |                                            |                     |      |