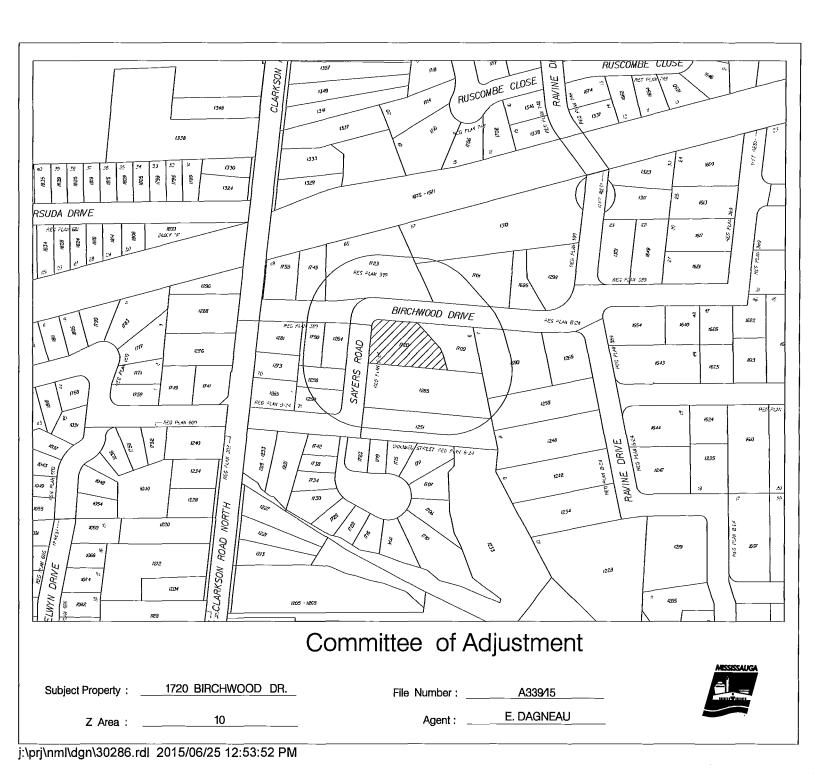

| File     | Name of Applicant                          | Location of Land    | Ward |
|----------|--------------------------------------------|---------------------|------|
| A-334/15 | HARVEY KALICHMAN                           | 117 VISTA DR        | 11   |
| A-335/15 | PJERIN KALAJ                               | 1181 NORTHMOUNT AVE | 1    |
| A-336/15 | JOSEPH GENOVA                              | 209 MAPLEWOOD RD    | 1    |
| A-337/15 | FRANK & VALERIE RENDACE                    | 5437 WILDERNESS TR  | 5    |
| A-338/15 | DAVE & LINDA PROCUNIER                     | 1189 LORNE PARK RD  | 2    |
| A-339/15 | SANJAY SINGHAL                             | 1720 BIRCHWOOD DR   | 2    |
| A-340/15 | THE CORPORATION OF THE CITY OF MISSISSAUGA | 1455 OLD DERRY ROAD | 11   |
| A-341/15 | JOSEPH DONALD TRDAK                        | 25 DUNDAS ST W      | 7    |
| A-343/15 | ISLAMIC PROPAGATION CENTRE                 | 5761 COOPERS AVE    | 5    |
| A-344/15 | ANDREW LUI                                 | 2283 OTAMI TR       | 8    |
| A-347/15 | 2375450 ONTARIO INC                        | 2677 DREW RD        | 5    |
|          |                                            |                     |      |