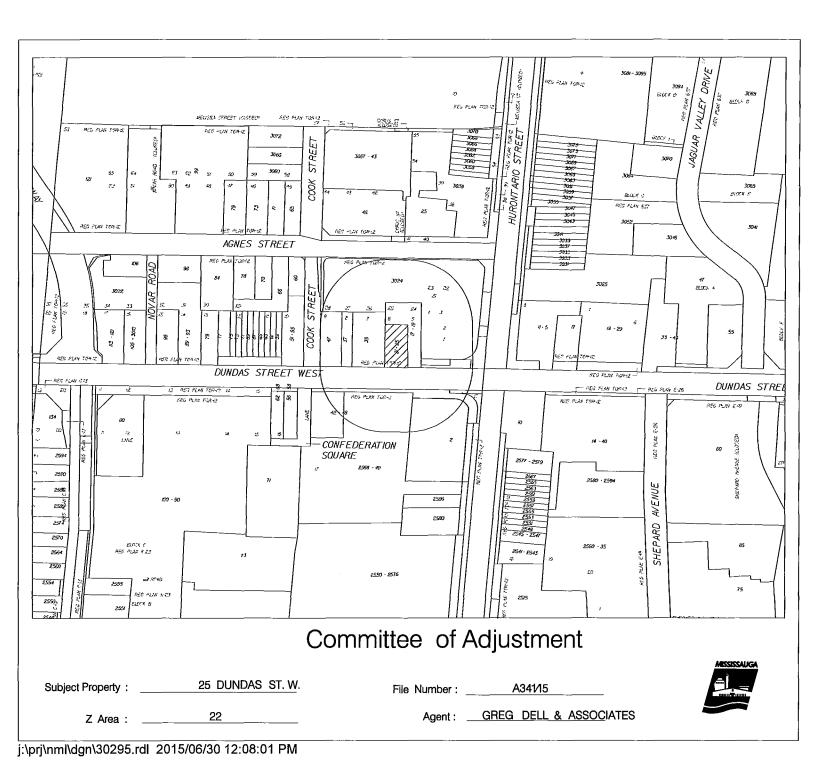

| File     | Name of Applicant                          | Location of Land    | Ward |
|----------|--------------------------------------------|---------------------|------|
| A-334/15 | HARVEY KALICHMAN                           | 117 VISTA DR        | 11   |
| A-335/15 | PJERIN KALAJ                               | 1181 NORTHMOUNT AVE | 1    |
| A-336/15 | JOSEPH GENOVA                              | 209 MAPLEWOOD RD    | 1    |
| A-337/15 | FRANK & VALERIE RENDACE                    | 5437 WILDERNESS TR  | 5    |
| A-338/15 | DAVE & LINDA PROCUNIER                     | 1189 LORNE PARK RD  | 2    |
| A-339/15 | SANJAY SINGHAL                             | 1720 BIRCHWOOD DR   | 2    |
| A-340/15 | THE CORPORATION OF THE CITY OF MISSISSAUGA | 1455 OLD DERRY ROAD | 11   |
| A-341/15 | JOSEPH DONALD TRDAK                        | 25 DUNDAS ST W      | 7    |
| A-343/15 | ISLAMIC PROPAGATION CENTRE                 | 5761 COOPERS AVE    | 5    |
| A-344/15 | ANDREW LUI                                 | 2283 OTAMI TR       | 8    |
| A-347/15 | 2375450 ONTARIO INC                        | 2677 DREW RD        | 5    |
|          |                                            |                     |      |