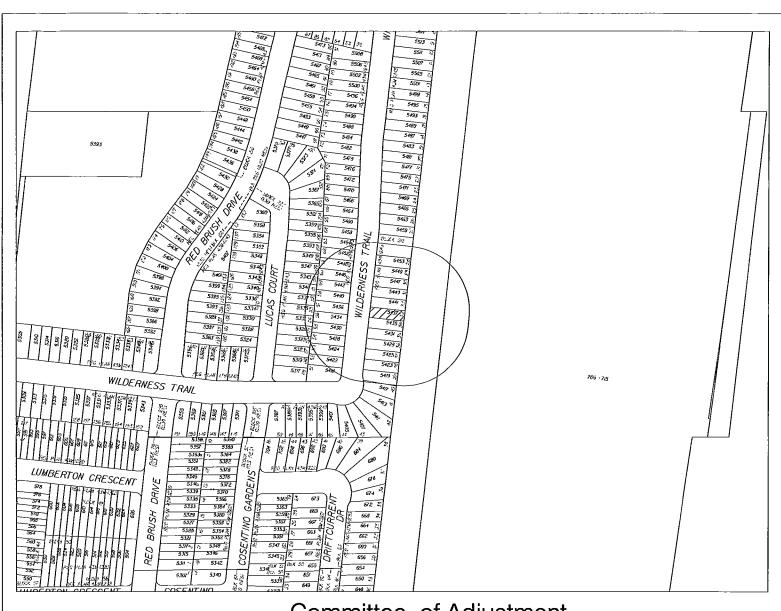

| File     | Name of Applicant                          | Location of Land    | Ward |
|----------|--------------------------------------------|---------------------|------|
| A-334/15 | HARVEY KALICHMAN                           | 117 VISTA DR        | 11   |
| A-335/15 | PJERIN KALAJ                               | 1181 NORTHMOUNT AVE | 1    |
| A-336/15 | JOSEPH GENOVA                              | 209 MAPLEWOOD RD    | 1    |
| A-337/15 | FRANK & VALERIE RENDACE                    | 5437 WILDERNESS TR  | 5    |
| A-338/15 | DAVE & LINDA PROCUNIER                     | 1189 LORNE PARK RD  | 2    |
| A-339/15 | SANJAY SINGHAL                             | 1720 BIRCHWOOD DR   | 2    |
| A-340/15 | THE CORPORATION OF THE CITY OF MISSISSAUGA | 1455 OLD DERRY ROAD | 11   |
| A-341/15 | JOSEPH DONALD TRDAK                        | 25 DUNDAS ST W      | 7    |
| A-343/15 | ISLAMIC PROPAGATION CENTRE                 | 5761 COOPERS AVE    | 5    |
| A-344/15 | ANDREW LUI                                 | 2283 OTAMI TR       | 8    |
| A-347/15 | 2375450 ONTARIO INC                        | 2677 DREW RD        | 5    |
|          |                                            |                     |      |