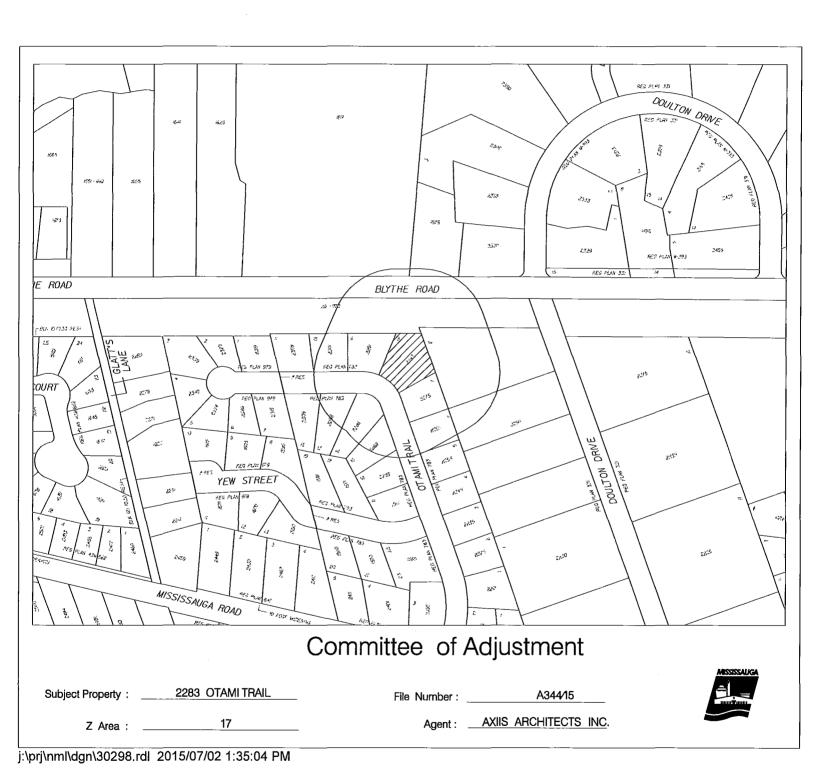

| File     | Name of Applicant                          | Location of Land    | Ward |
|----------|--------------------------------------------|---------------------|------|
| A-334/15 | HARVEY KALICHMAN                           | 117 VISTA DR        | 11   |
| A-335/15 | PJERIN KALAJ                               | 1181 NORTHMOUNT AVE | 1    |
| A-336/15 | JOSEPH GENOVA                              | 209 MAPLEWOOD RD    | 1    |
| A-337/15 | FRANK & VALERIE RENDACE                    | 5437 WILDERNESS TR  | 5    |
| A-338/15 | DAVE & LINDA PROCUNIER                     | 1189 LORNE PARK RD  | 2    |
| A-339/15 | SANJAY SINGHAL                             | 1720 BIRCHWOOD DR   | 2    |
| A-340/15 | THE CORPORATION OF THE CITY OF MISSISSAUGA | 1455 OLD DERRY ROAD | 11   |
| A-341/15 | JOSEPH DONALD TRDAK                        | 25 DUNDAS ST W      | 7    |
| A-343/15 | ISLAMIC PROPAGATION CENTRE                 | 5761 COOPERS AVE    | 5    |
| A-344/15 | ANDREW LUI                                 | 2283 OTAMI TR       | 8    |
| A-347/15 | 2375450 ONTARIO INC                        | 2677 DREW RD        | 5    |
|          |                                            |                     |      |