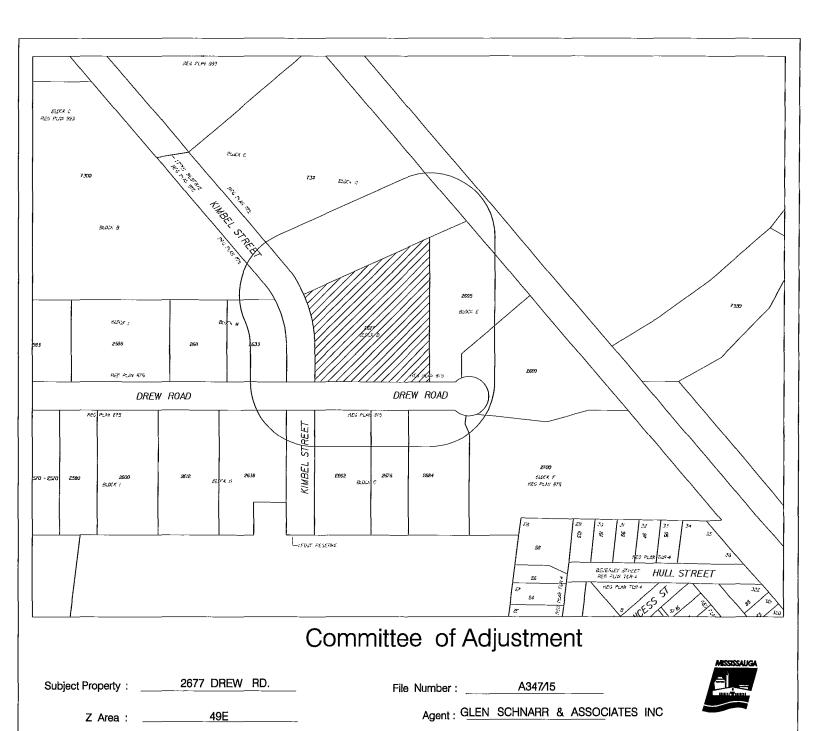

| File     | Name of Applicant                          | Location of Land    | Ward |
|----------|--------------------------------------------|---------------------|------|
| A-334/15 | HARVEY KALICHMAN                           | 117 VISTA DR        | 11   |
| A-335/15 | PJERIN KALAJ                               | 1181 NORTHMOUNT AVE | 1    |
| A-336/15 | JOSEPH GENOVA                              | 209 MAPLEWOOD RD    | 1    |
| A-337/15 | FRANK & VALERIE RENDACE                    | 5437 WILDERNESS TR  | 5    |
| A-338/15 | DAVE & LINDA PROCUNIER                     | 1189 LORNE PARK RD  | 2    |
| A-339/15 | SANJAY SINGHAL                             | 1720 BIRCHWOOD DR   | 2    |
| A-340/15 | THE CORPORATION OF THE CITY OF MISSISSAUGA | 1455 OLD DERRY ROAD | 11   |
| A-341/15 | JOSEPH DONALD TRDAK                        | 25 DUNDAS ST W      | 7    |
| A-343/15 | ISLAMIC PROPAGATION CENTRE                 | 5761 COOPERS AVE    | 5    |
| A-344/15 | ANDREW LUI                                 | 2283 OTAMI TR       | 8    |
| A-347/15 | 2375450 ONTARIO INC                        | 2677 DREW RD        | 5    |
|          |                                            |                     |      |