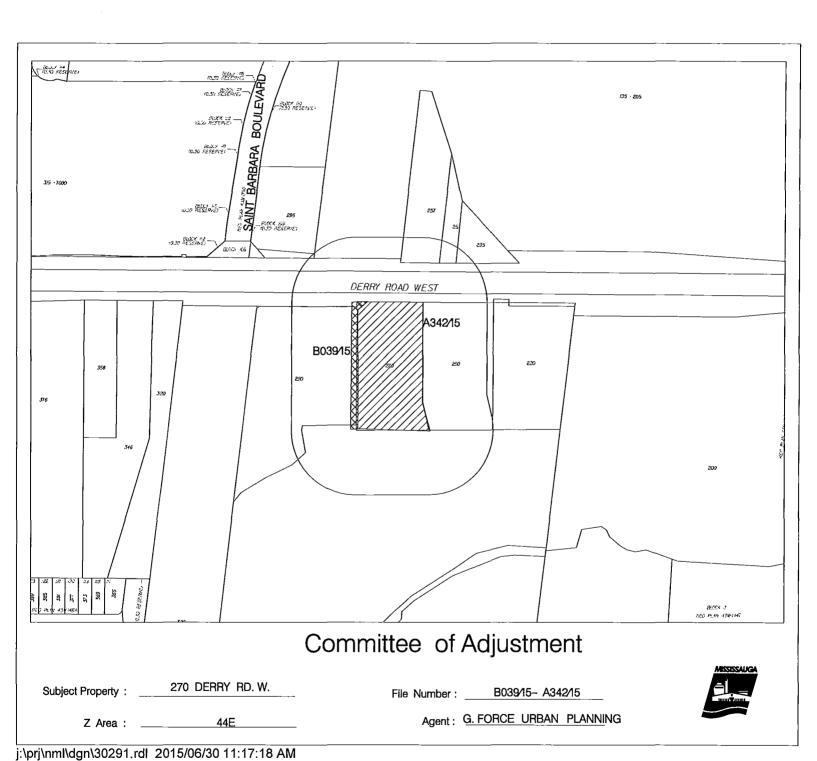

File: "A" 342/15

Ward 11

The Committee has set Thursday August 6, 2015 at 1:30 pm in the Mississauga Civic Centre, COUNCIL CHAMBERS, 2nd Floor, 300 City Centre Drive, Mississauga, Ontario for the public hearing on the following matter:

AUJLA INVESTMENTS INC is the owner of 270 DERRY ROAD WEST being part of Lot 10, Concession 1, WHS, zoned D - Development. The applicant requests the Committee to authorize a minor variance to permit the construction of private roadways and curbing for off site access of lands known as 290 Derry Road West and permit landscape buffer uses on the lands subject to Consent application "B"39/15; whereas By-law 0225-2007, as amended, does not permit the erection of new buildings or structures and the enlargement or replacement of existing buildings and structures in a D - Development zone in this instance.