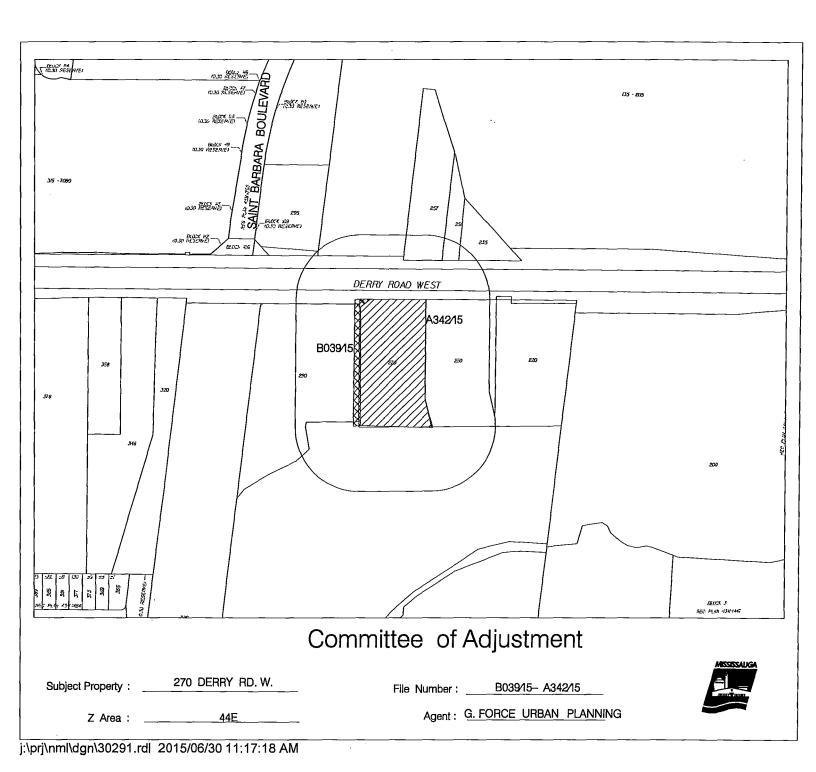

File: "B" 39/15 Ward 11

The Committee has set Thursday August 6, 2015 at 1:30 pm in the Mississauga Civic Centre, COUNCIL CHAMBERS, 2nd Floor, 300 City Centre Drive, Mississauga, Ontario for the public hearing on the following matter:

AUJLA INVESTMENTS INC is the owner of 270 DERRY ROAD WEST being part of Lot 10, Concession 1, WHS, zoned D - Development. The applicant requests the consent of the Committee to the conveyance of a easement/right of way having an area of approximately 740.00 m<sup>2</sup> (7,965.55 sq. ft.). The effect of the application is to create an easement for grading, landscaping, buffers, road works and access purposes.

The lands are also subject to Minor Variance file 'A'342/15.

This notice is sent to you because you are the applicant, the authorized agent or the assessed owner of one of the neighbouring properties within 60m (200ft) of the subject property. Should you have any comments on the application, you are invited to attend the public hearing to express your views. If it is inconvenient for you to attend the hearing, signed written submissions shall be accepted by the Secretary-Treasurer by fax at (905) 615-3950 or by e-mail at <a href="mailto:committee.adjustment@mississauga.ca">committee.adjustment@mississauga.ca</a> Please include your name, your address and application number or address of the property you are providing comments on.