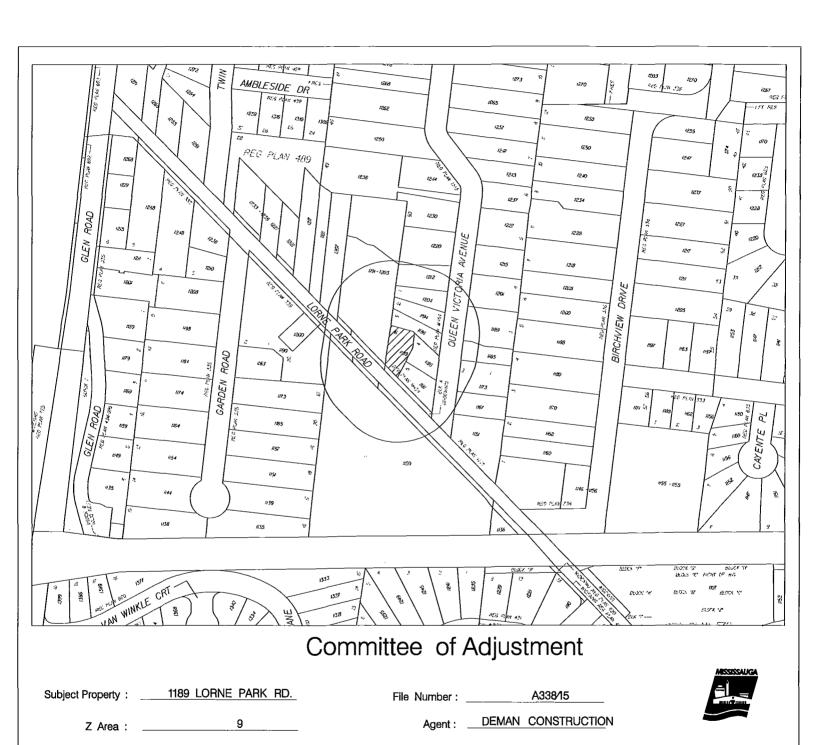

| File     | Name of Applicant                          | Location of Land    | Ward |
|----------|--------------------------------------------|---------------------|------|
| A-334/15 | HARVEY KALICHMAN                           | 117 VISTA DR        | 11   |
| A-335/15 | PJERIN KALAJ                               | 1181 NORTHMOUNT AVE | 1    |
| A-336/15 | JOSEPH GENOVA                              | 209 MAPLEWOOD RD    | 1    |
| A-337/15 | FRANK & VALERIE RENDACE                    | 5437 WILDERNESS TR  | 5    |
| A-338/15 | DAVE & LINDA PROCUNIER                     | 1189 LORNE PARK RD  | 2    |
| A-339/15 | SANJAY SINGHAL                             | 1720 BIRCHWOOD DR   | 2    |
| A-340/15 | THE CORPORATION OF THE CITY OF MISSISSAUGA | 1455 OLD DERRY ROAD | 11   |
| A-341/15 | JOSEPH DONALD TRDAK                        | 25 DUNDAS ST W      | 7    |
| A-343/15 | ISLAMIC PROPAGATION CENTRE                 | 5761 COOPERS AVE    | 5    |
| A-344/15 | ANDREW LUI                                 | 2283 OTAMI TR       | 8    |
| A-347/15 | 2375450 ONTARIO INC                        | 2677 DREW RD        | 5    |
|          |                                            |                     |      |