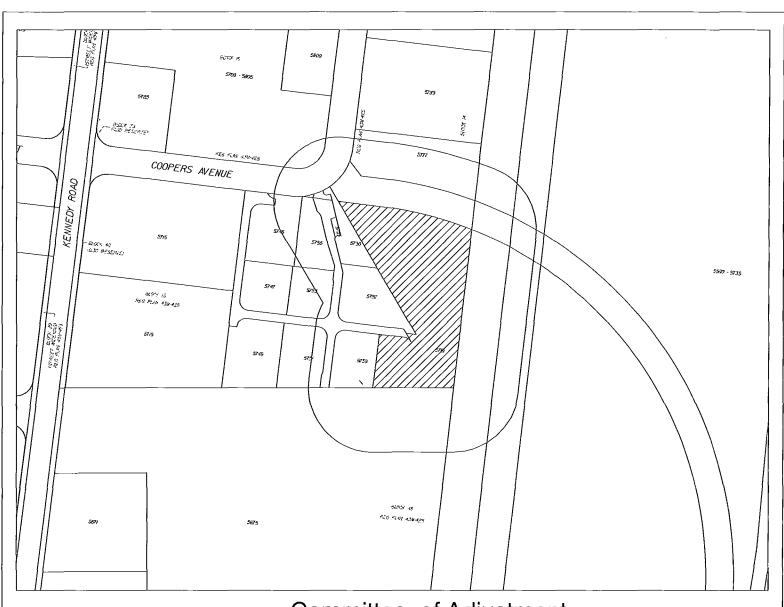

| File     | Name of Applicant                          | Location of Land    | Ward |
|----------|--------------------------------------------|---------------------|------|
| A-334/15 | HARVEY KALICHMAN                           | 117 VISTA DR        | 11   |
| A-335/15 | PJERIN KALAJ                               | 1181 NORTHMOUNT AVE | 1    |
| A-336/15 | JOSEPH GENOVA                              | 209 MAPLEWOOD RD    | 1    |
| A-337/15 | FRANK & VALERIE RENDACE                    | 5437 WILDERNESS TR  | 5    |
| A-338/15 | DAVE & LINDA PROCUNIER                     | 1189 LORNE PARK RD  | 2    |
| A-339/15 | SANJAY SINGHAL                             | 1720 BIRCHWOOD DR   | 2    |
| A-340/15 | THE CORPORATION OF THE CITY OF MISSISSAUGA | 1455 OLD DERRY ROAD | 11   |
| A-341/15 | JOSEPH DONALD TRDAK                        | 25 DUNDAS ST W      | 7    |
| A-343/15 | ISLAMIC PROPAGATION CENTRE                 | 5761 COOPERS AVE    | 5    |
| A-344/15 | ANDREW LUI                                 | 2283 OTAMI TR       | 8    |
| A-347/15 | 2375450 ONTARIO INC                        | 2677 DREW RD        | 5    |
|          |                                            |                     |      |