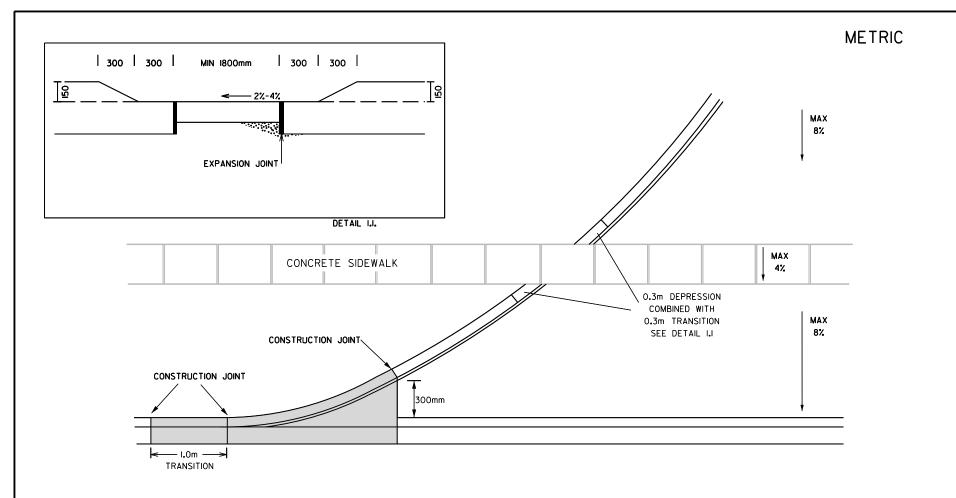

## NOTES

- I. WHERE SIDEWALK IS IN BOULEVARD, THE CONSTRUCTION JOINT SHALL BE BETWEEN SIDEWALK AND STREET CURB.
- 2. CONSTRUCTION JOINTS ON STREET CURB SHALL BE 1.0m FROM MATCH OF FACE OF CURBS.
- 3. FULL DEPTH EXPANSION JOINT MATERIAL REQUIRED AT ALL CONSTRUCTION JOINTS.
- 4. CONCRETE SHALL BE CSA C-2, OR C-2 HIGH EARLY.
- 5. DISTANCE FROM BACK OF STREET CURB IN FLAT AREA TO FRONT EDGE OF DRIVEWAY CURB SHALL BE 300mm.
- 6. SHADED AREA TO BE POURED MONOLITHICALLY.
- 7. HEAVY DUTY CURB DETAIL REFERENCE STANDARD 2230.020.

## **MISSISSAUGA**

COMMERCIAL INDUSTRIAL
DRIVEWAY CURB RETURNS
AT STREET CURB

| EFF. DATE: DEC 2015 |   |            | SCALE        | N.T.S.   |
|---------------------|---|------------|--------------|----------|
| REV.                | _ | APRIL 2017 | STANDARD No. | 2240.031 |