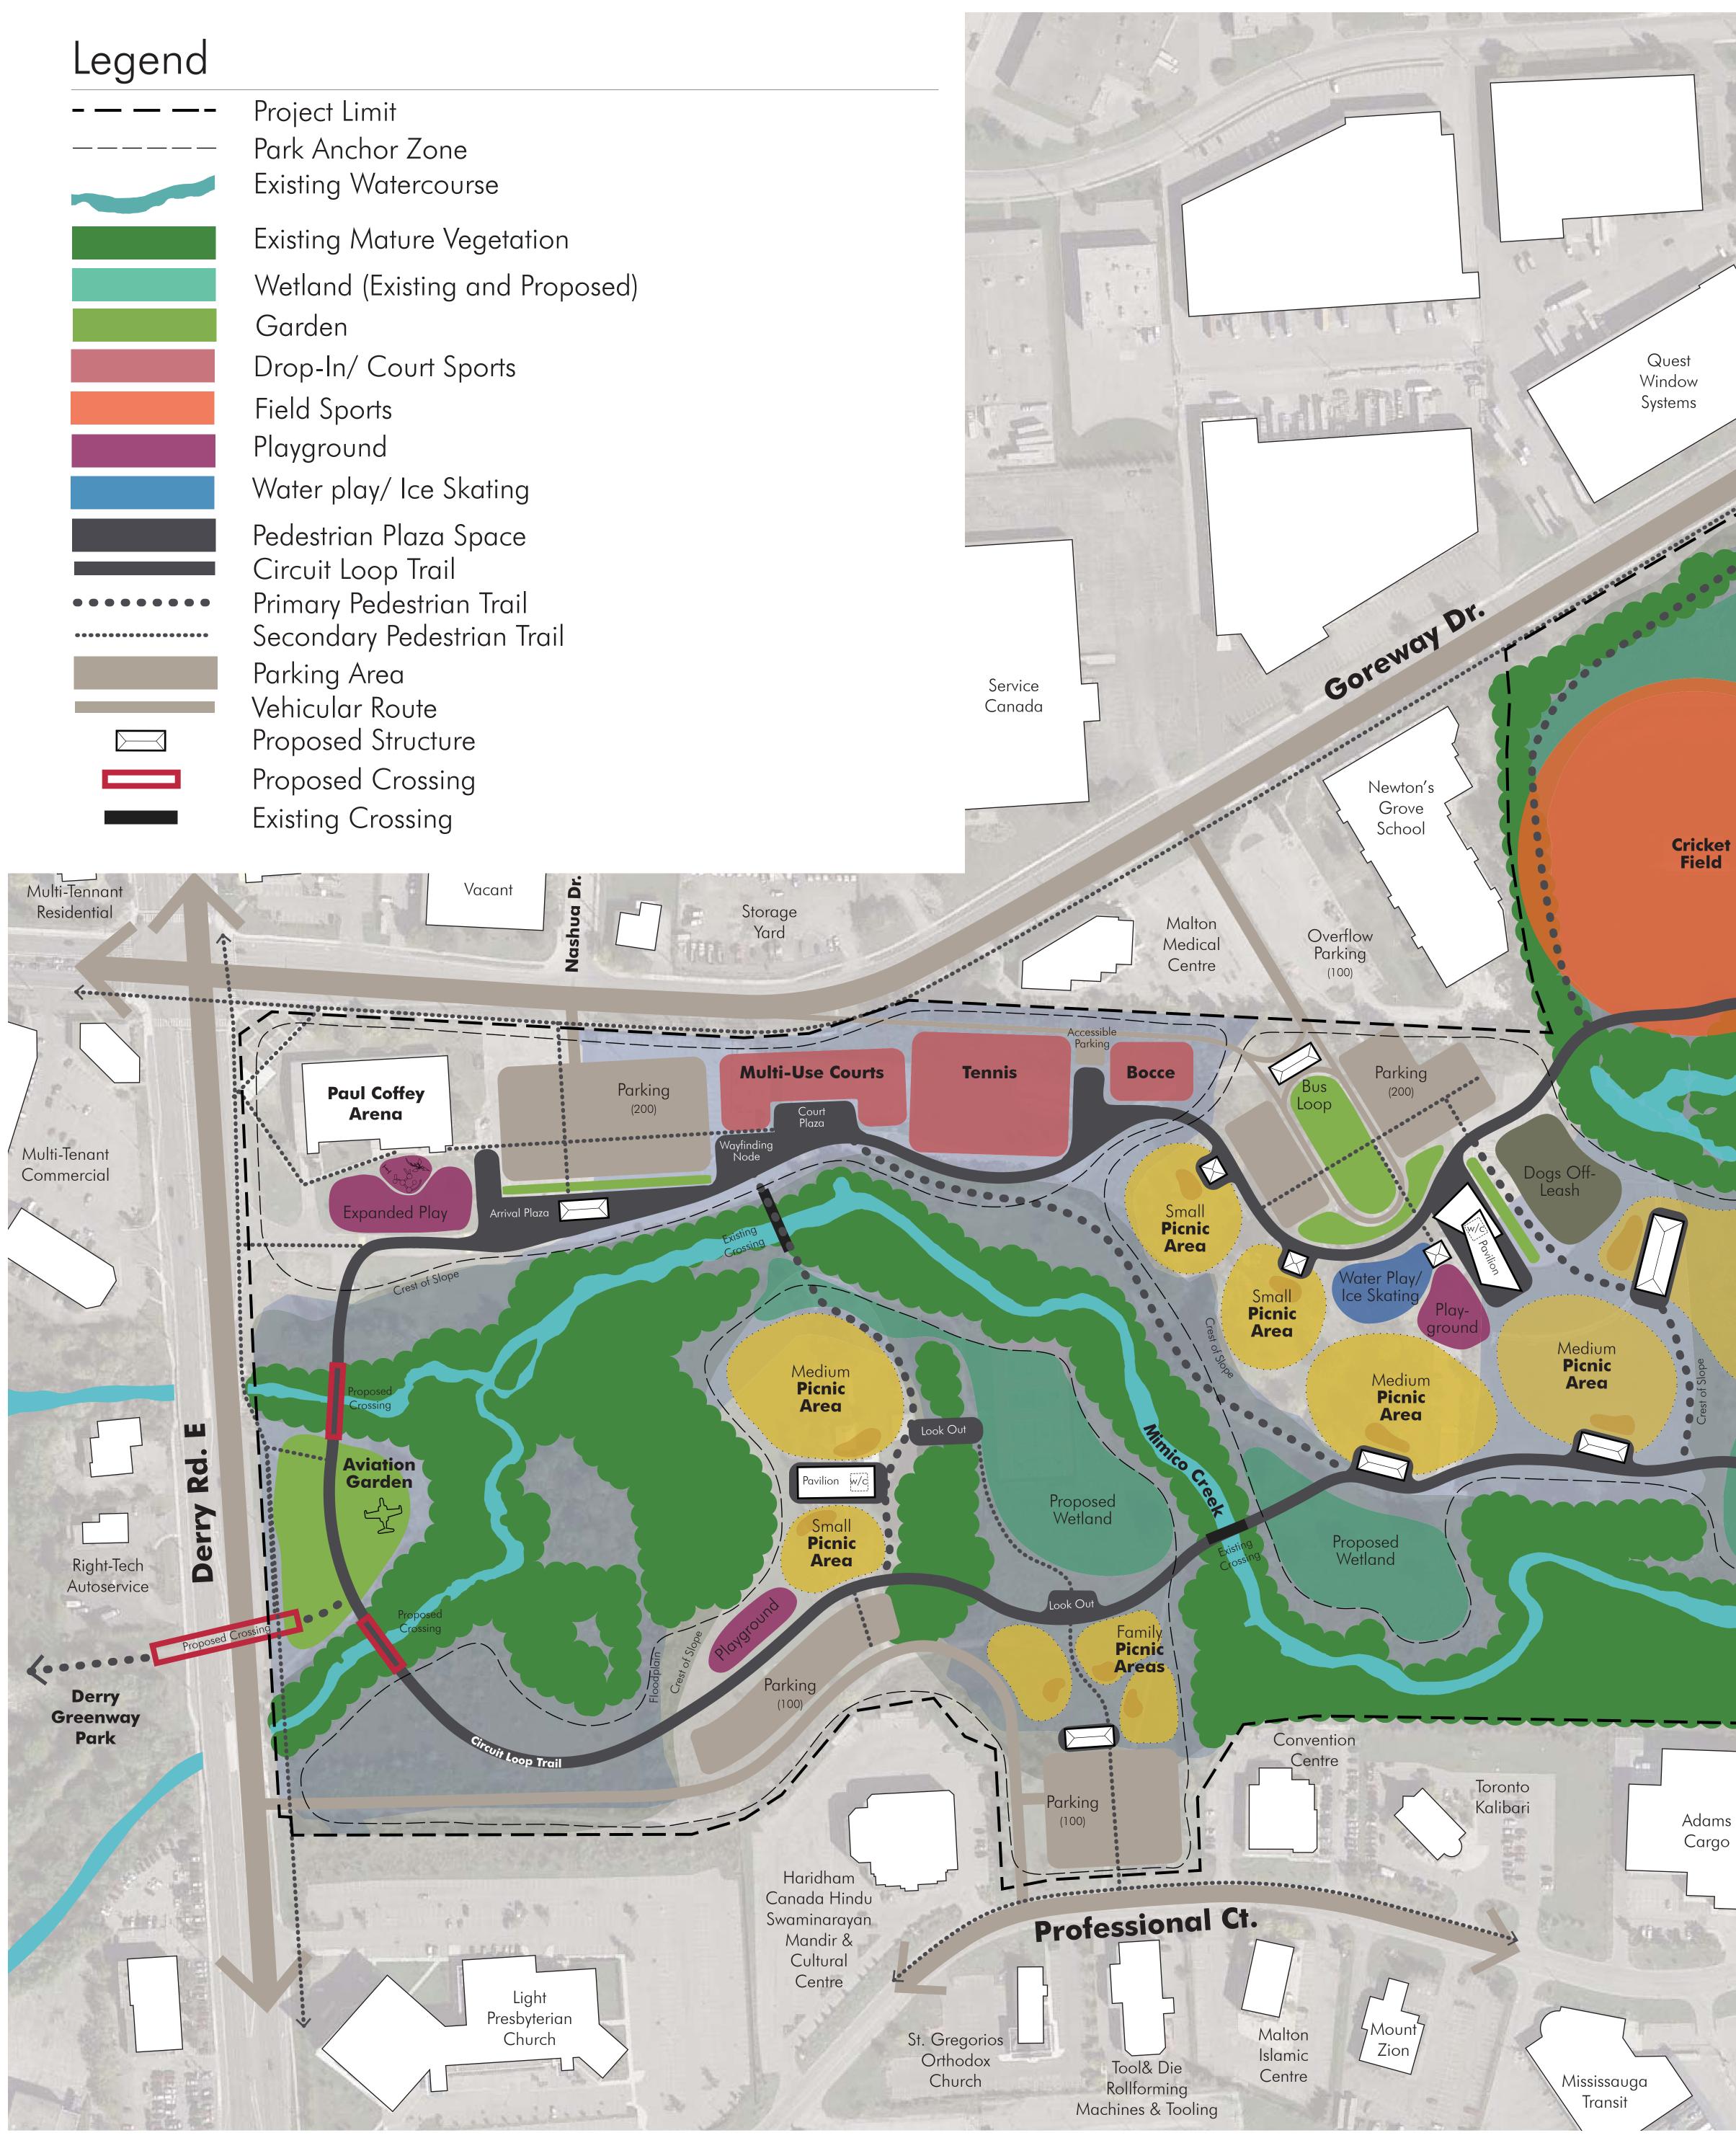

## **Concept B**

• A park that is a community and cultural destination. • Focus on health and sustainability of natural environment. • Drop-in sports facilities designed to complement gathering spaces.

• Provide 'green infrastructure' functions for community and region.