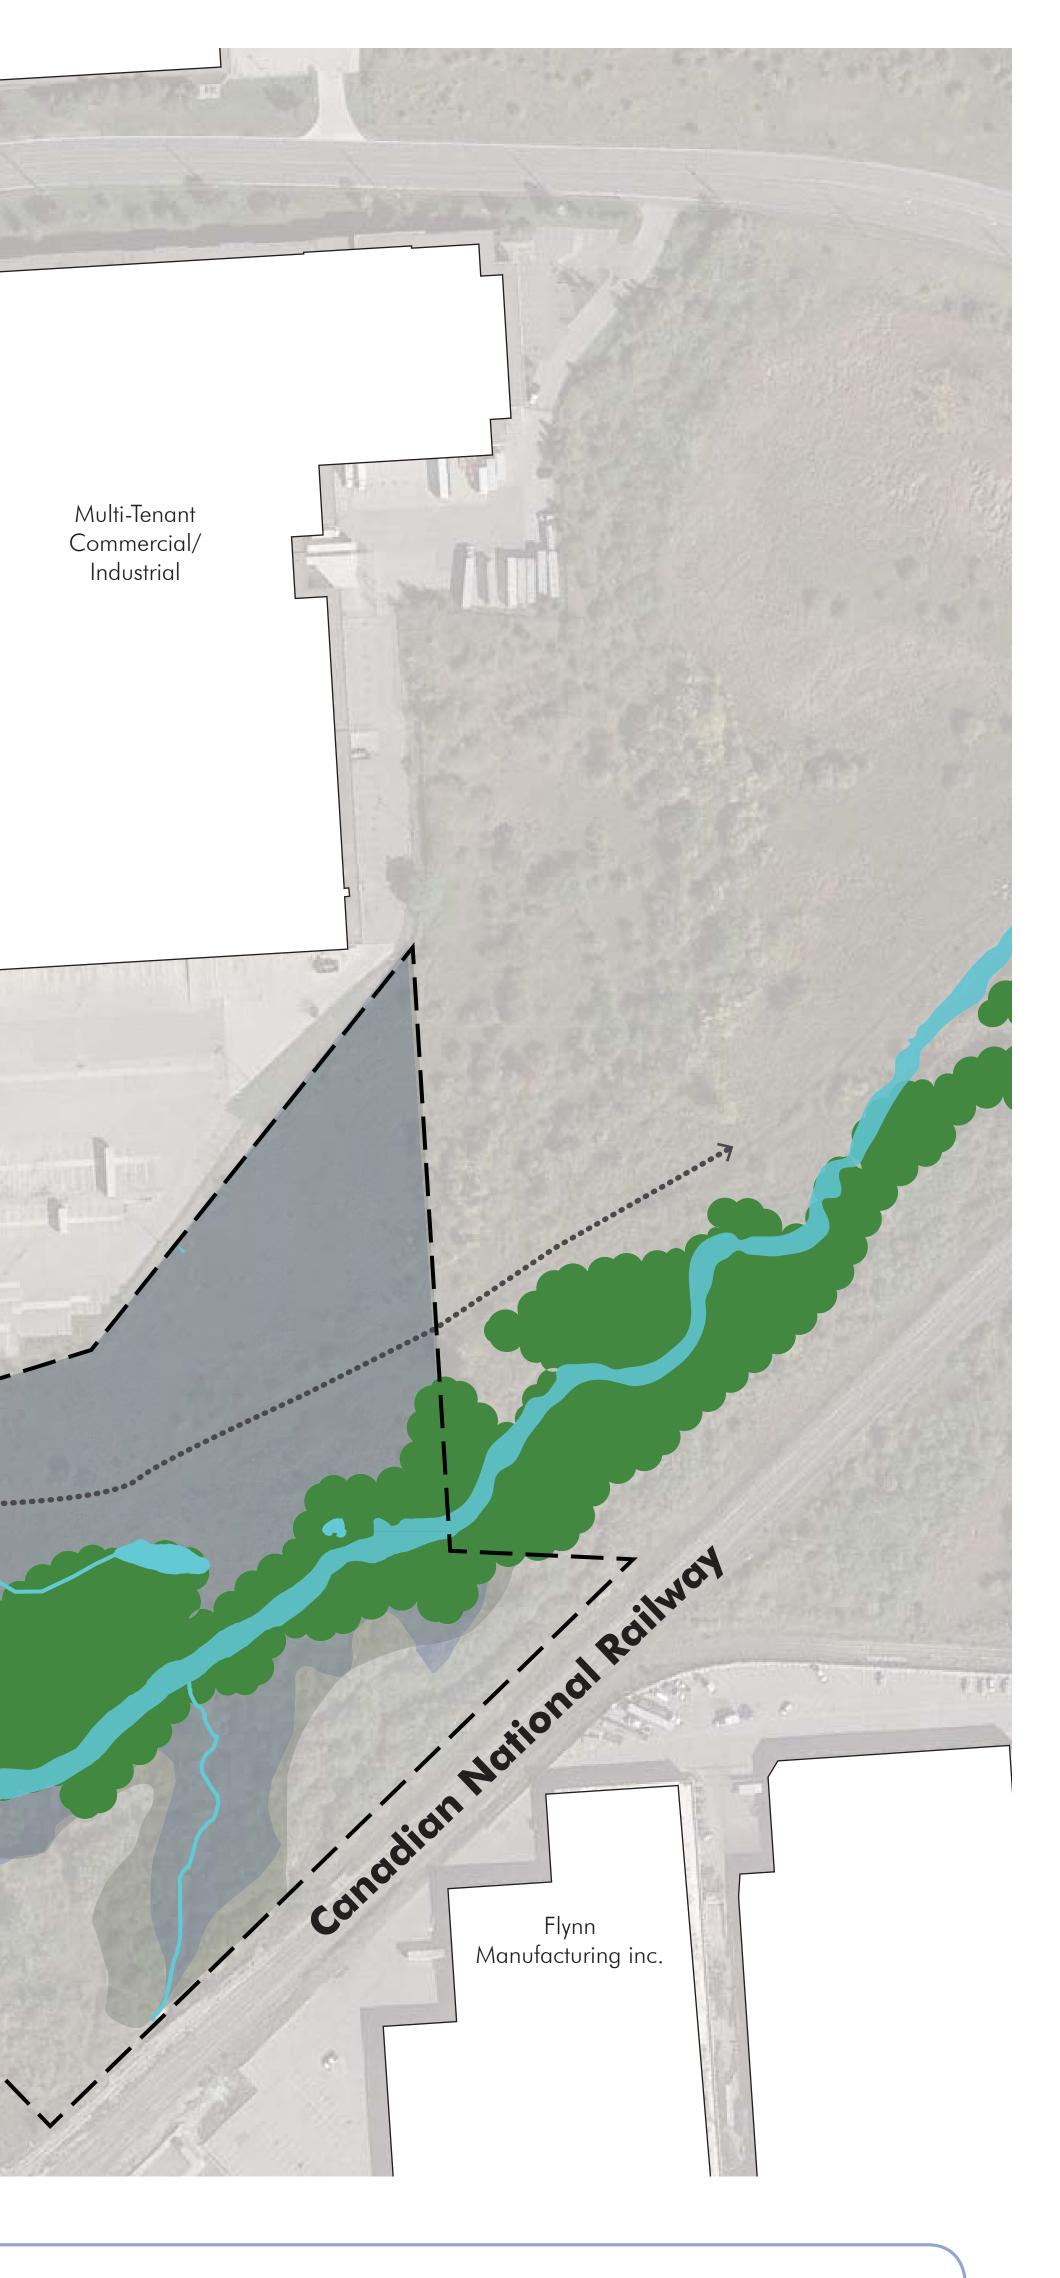

## Natural Heritage and Cultural Destination Park

- Infrastructure phased out of floodplain.