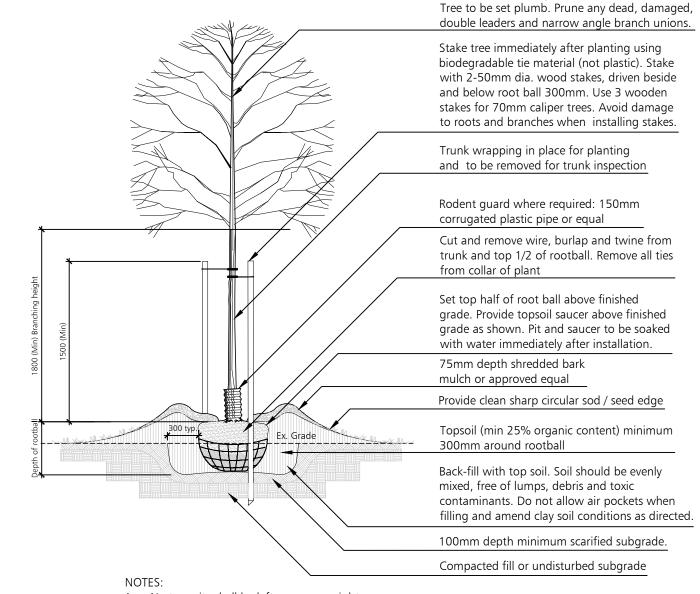

Trees to be planted by hand or backhoe. No tree spades or auguring permitted. 4. Remove stakes at close of second growing season or upon expiry of warranty period.

Tree to have a strong central leader.

Deciduous Tree

PLANTING DETAILS

N.T.S

Planting Legend

Deciduous Tree

Deciduous Shrubs

Ornamental Grasses

Shredded Bark Mulch