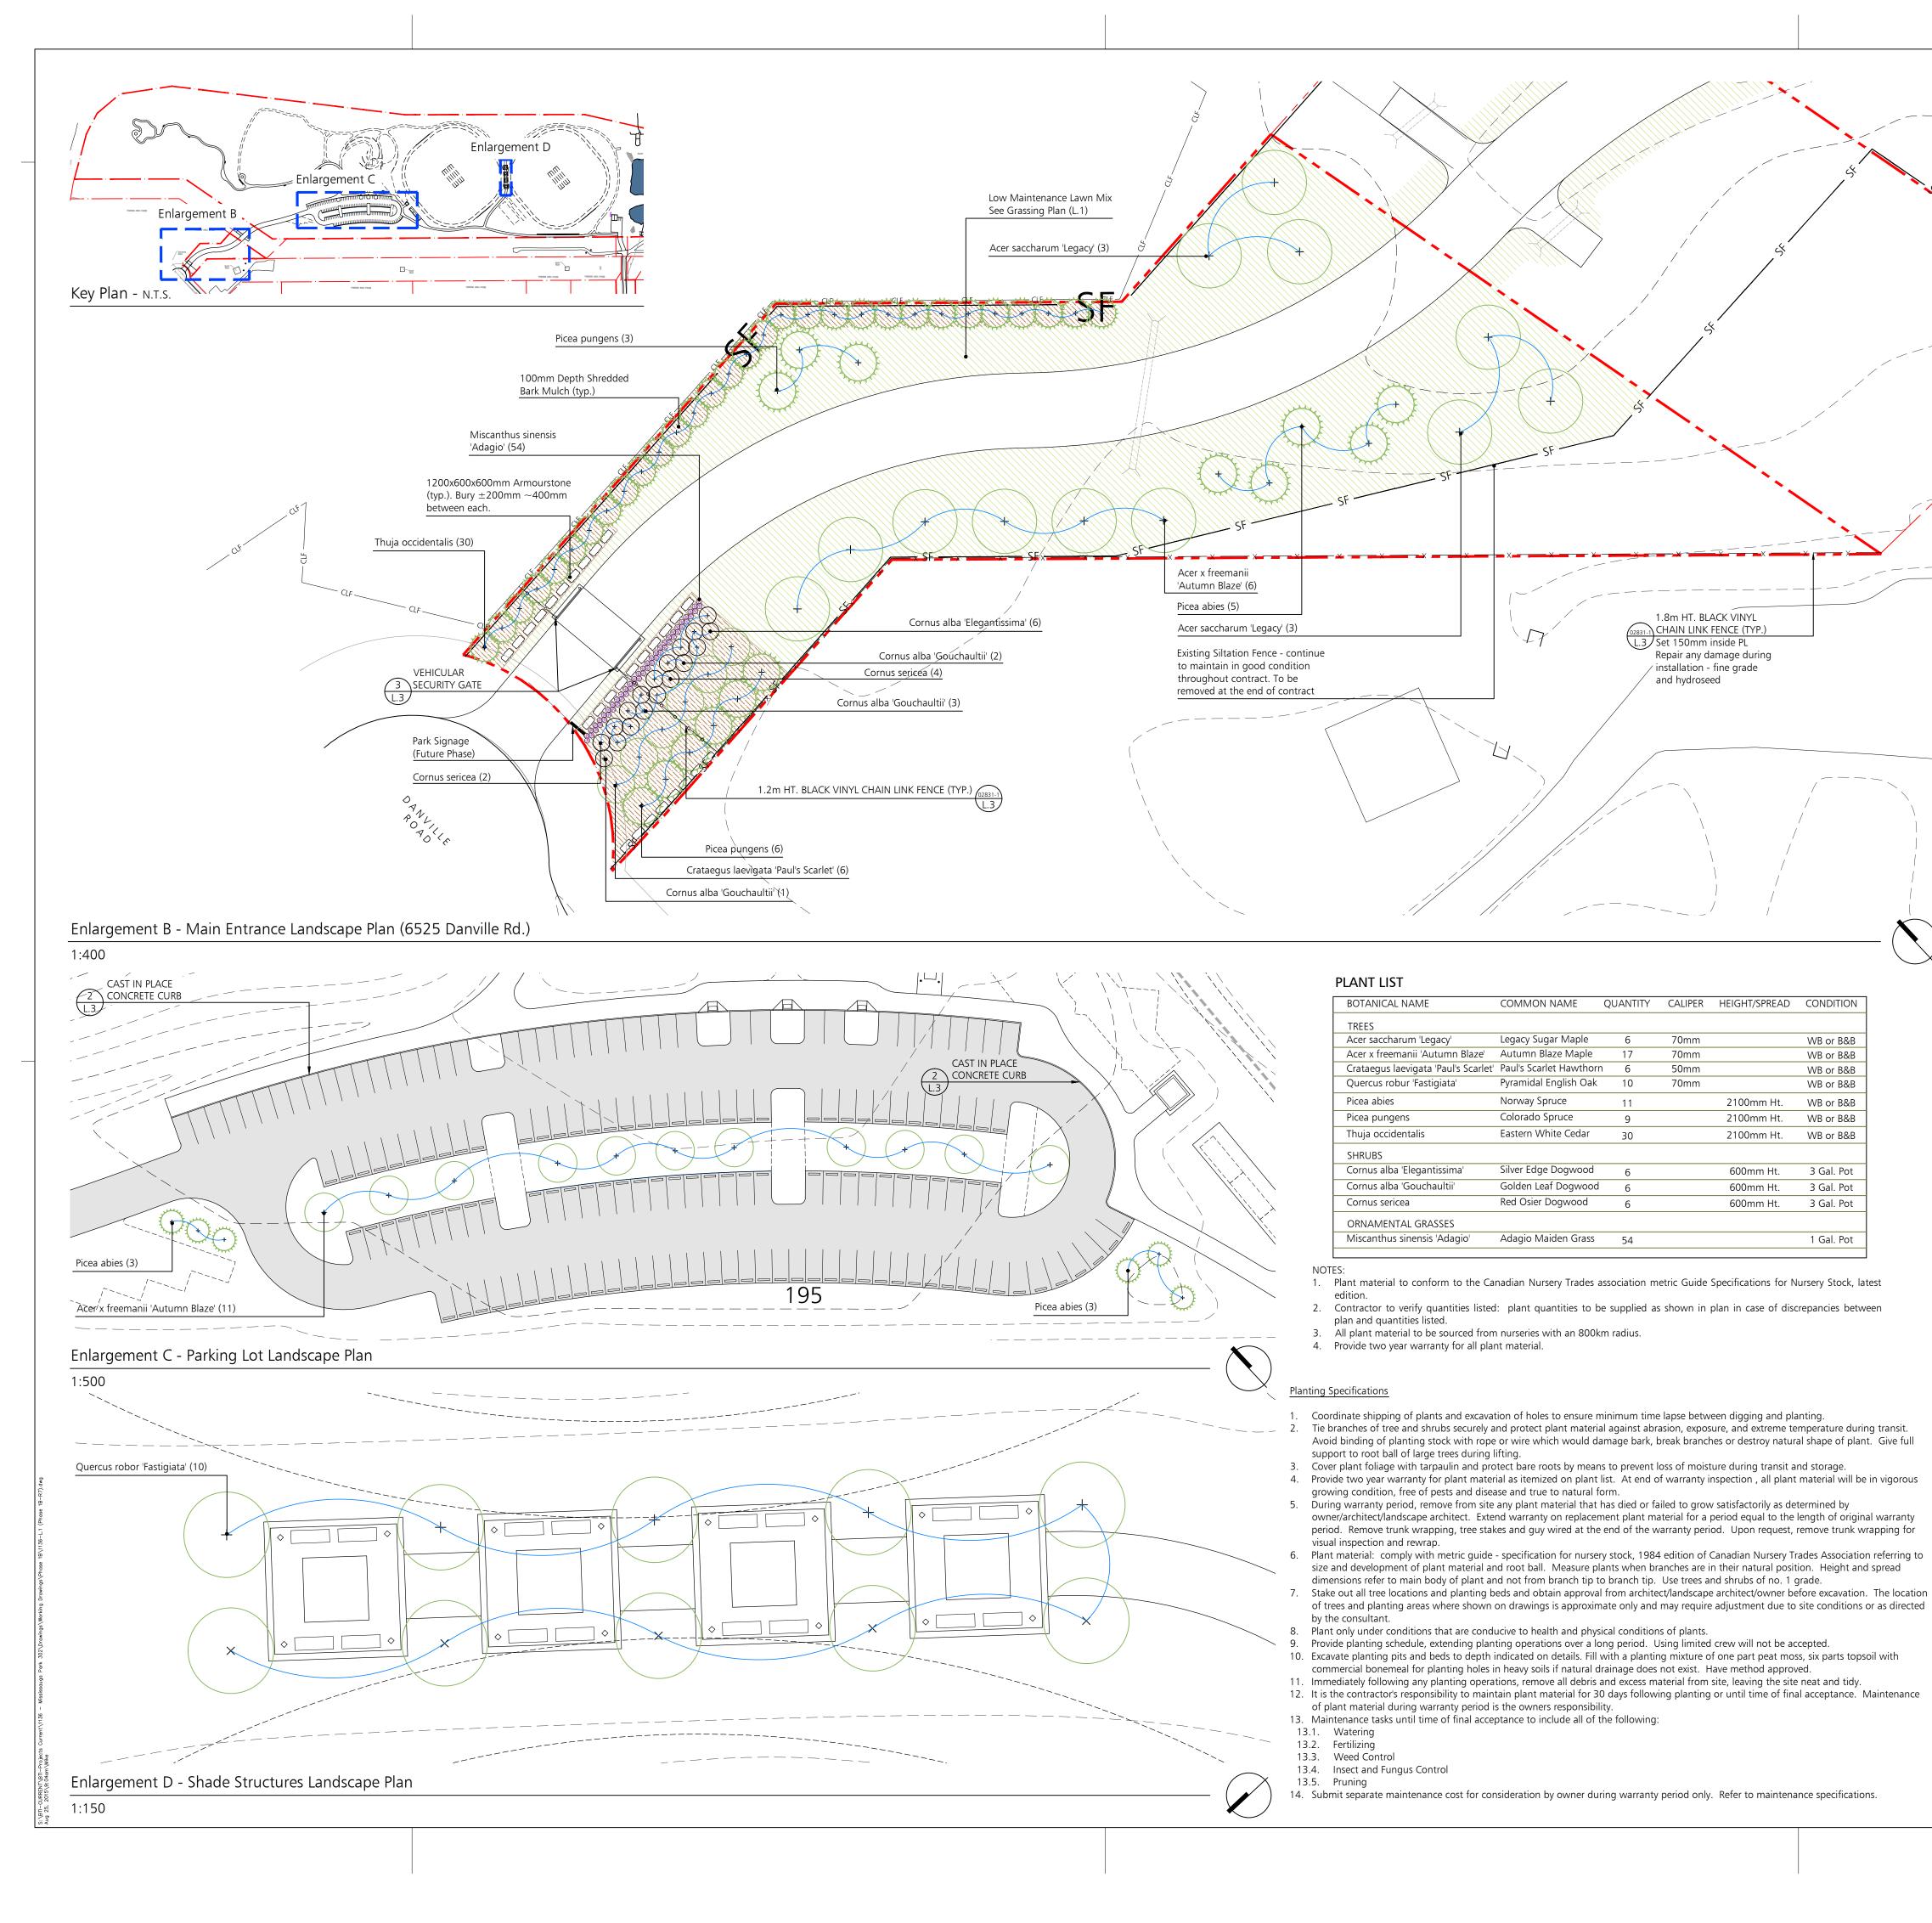

## Shrubs

1.8m HT. BLACK VINYL

Repair any damage during

/ installation - fine grade

CHAIN LINK FENCE (TYP.)

L.3 / Set 150mm inside PL

and hydroseed

COMMON NAME QUANTITY CALIPER HEIGHT/SPREAD CONDITION

50mm

WB or B&B

WB or B&B

WB or B&B

WB or B&B

3 Gal. Pot

3 Gal. Pot

1 Gal. Pot

2100mm Ht. WB or B&B

2100mm Ht. WB or B&B

2100mm Ht. WB or B&B

600mm Ht. 3 Gal. Pot

600mm Ht.

600mm Ht.

Legacy Sugar Maple

Pyramidal English Oak

Norway Spruce

Colorado Spruce

Eastern White Cedar

Silver Edge Dogwood

Red Osier Dogwood

Golden Leaf Dogwood

Adagio Maiden Grass 54

1. No tree pits shall be left open over night. Sides surfaces of all tree pits to be scarified.