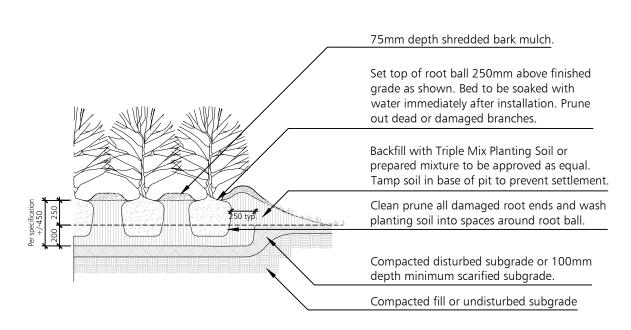

1. Remove container and maintain soil ball intact. Container to be cut carefully away from root system so as not disturb soil ball.

Norway Spruce

Colorado Spruce

Eastern White Cedar

Silver Edge Dogwood

Red Osier Dogwood

Golden Leaf Dogwood

Adagio Maiden Grass 54

1. No tree pits shall be left open over night. Sides surfaces of all tree pits to be scarified.

Trees to be planted by hand or backhoe. No tree spades or auguring permitted. 4. Remove stakes at close of second growing season or upon expiry of warranty period.

Tree to have a strong central leader.

Coniferous Tree

1. No tree pits shall be left open over night. Sides surfaces of all tree pits to be scarified.

Trees to be planted by hand or backhoe. No tree spades or auguring permitted. 4. Remove stakes at close of second growing season or upon expiry of warranty period.

Deciduous Tree

PLANTING DETAILS

N.T.S

Planting Legend

Deciduous Tree

Deciduous Shrubs

Ornamental Grasses

Shredded Bark Mulch