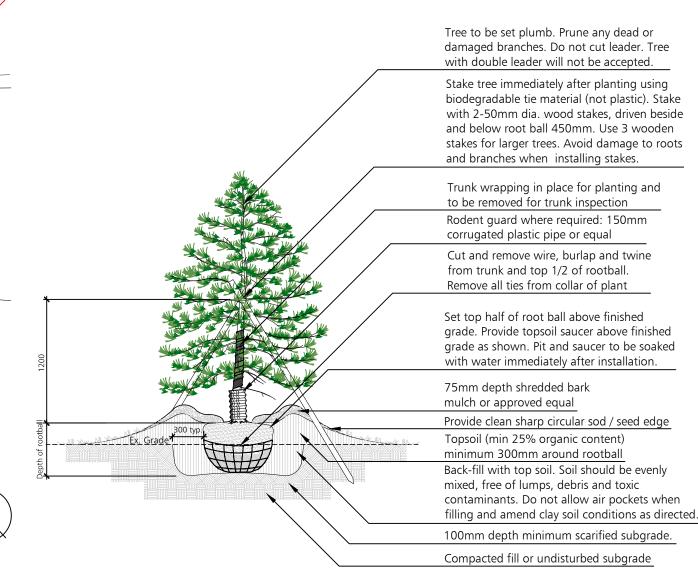

Coniferous Tree

1. No tree pits shall be left open over night. Sides surfaces of all tree pits to be scarified.

Trees to be planted by hand or backhoe. No tree spades or auguring permitted. 4. Remove stakes at close of second growing season or upon expiry of warranty period.

Deciduous Tree

PLANTING DETAILS

N.T.S

Planting Legend

Deciduous Tree

Deciduous Shrubs

Ornamental Grasses

Shredded Bark Mulch