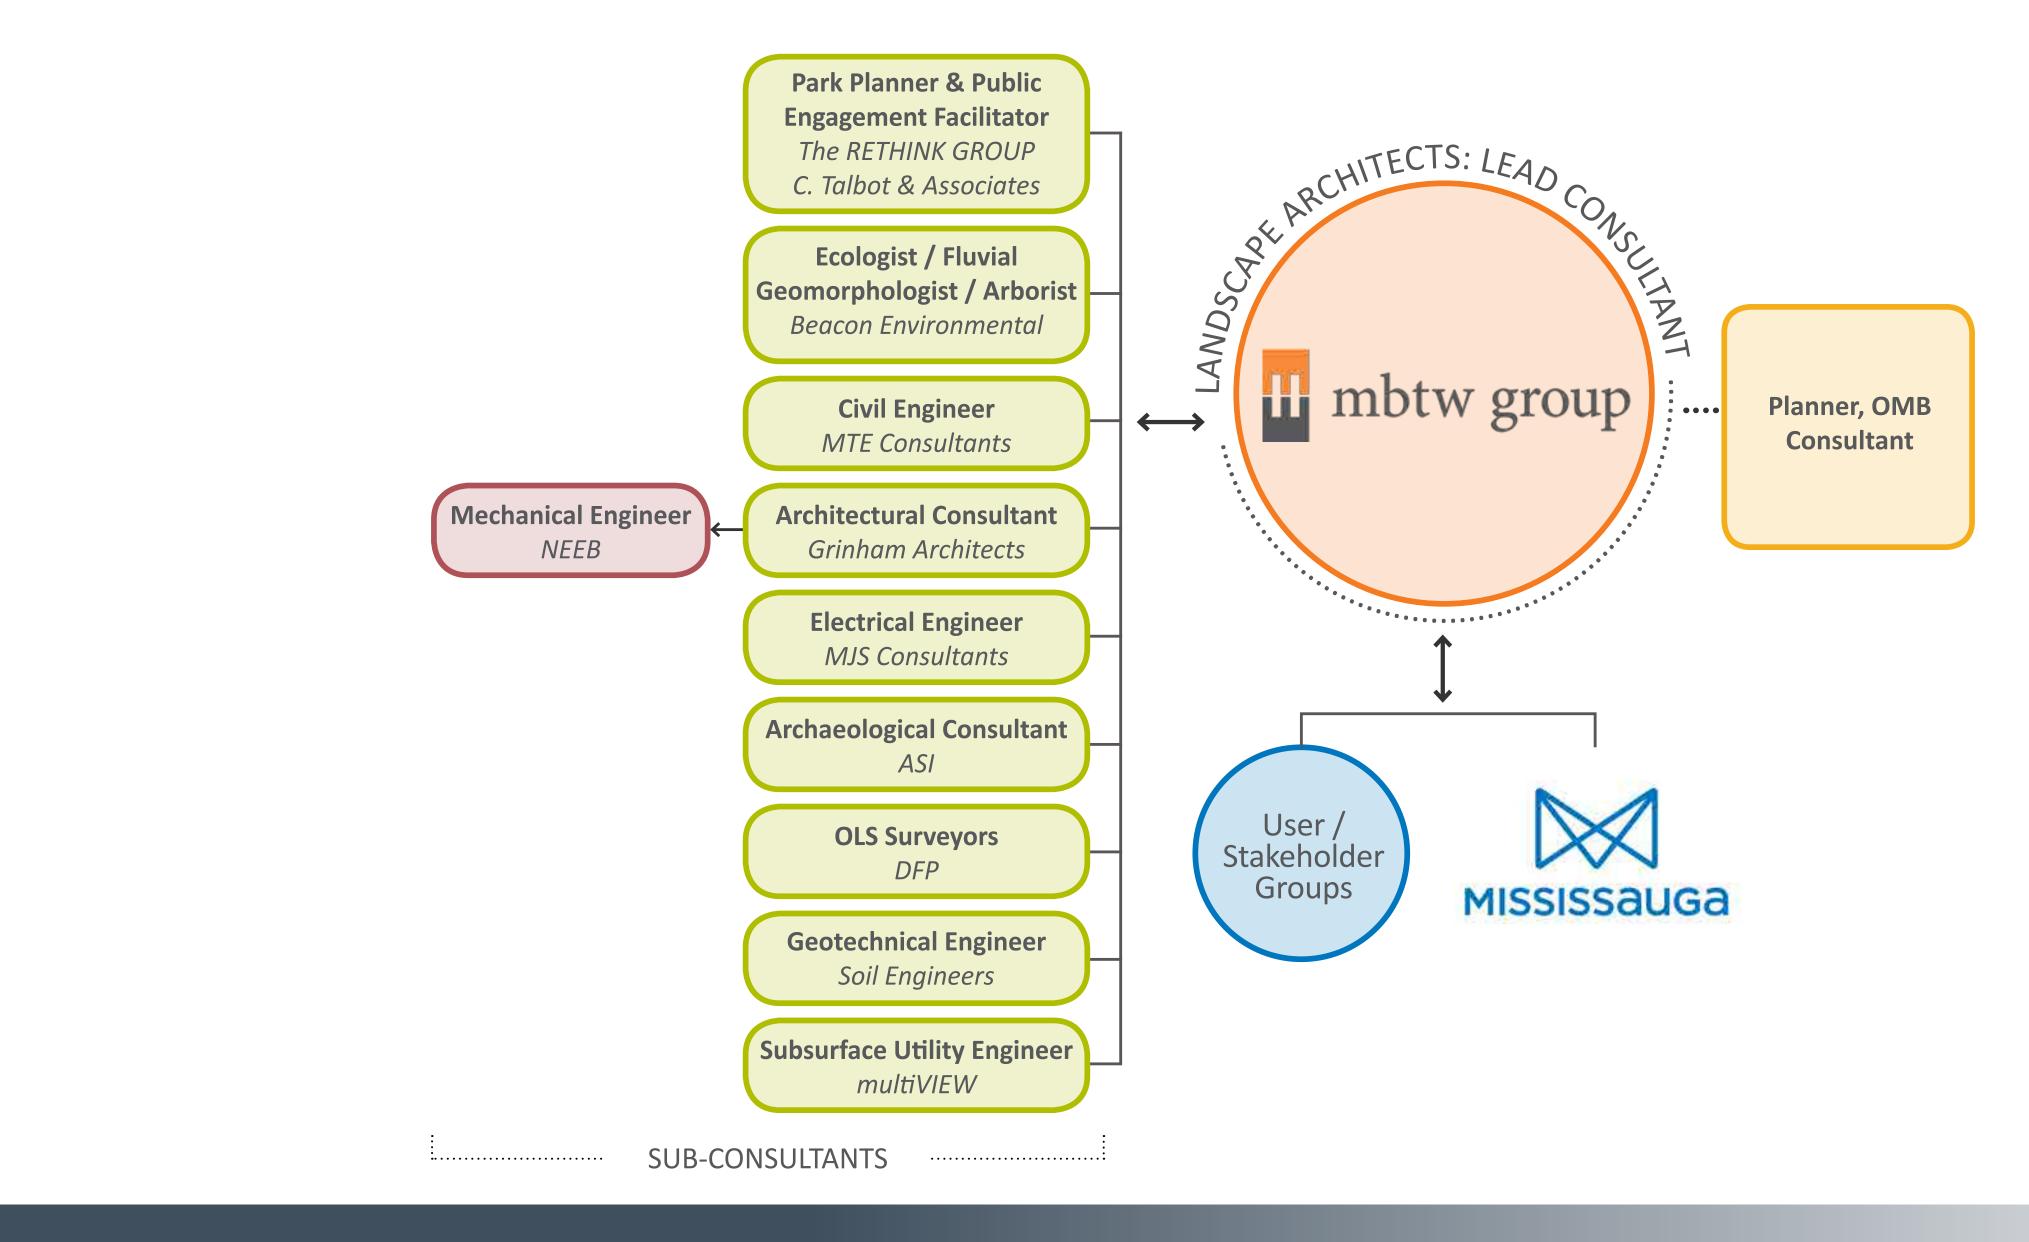

MISSISSauga



# Paul Coffey Park Master Plan





# Project Team Organization Paul Coffey Park Master Plan



# Develop a master plan that will guide the future development and land its natural heritage and cultural assets.

# Project Goal **Paul Coffey Park Master Plan**

management of Paul Coffey Park which includes preservation and enhancement of







# Size Context Paul Coffey Park Master Plan

Surrounding Area Community Parkland



### WE ARE HERE

– Paul Coffey Arena

ec.

Goreway Dr.

E Wes

The second

die fei and fie ----

**Professional Ct.** 

Site Context Paul Coffey Park Master Plan

Derry Rd. E

### **Canadian National Railway**

**II** mbtw group inc.

HWN. A27





# Process and Timelines Paul Coffey Park Master Plan

Field Investigatio

Identify Existing Conditions

Assess Existing Conditions

- Identify Opportunities