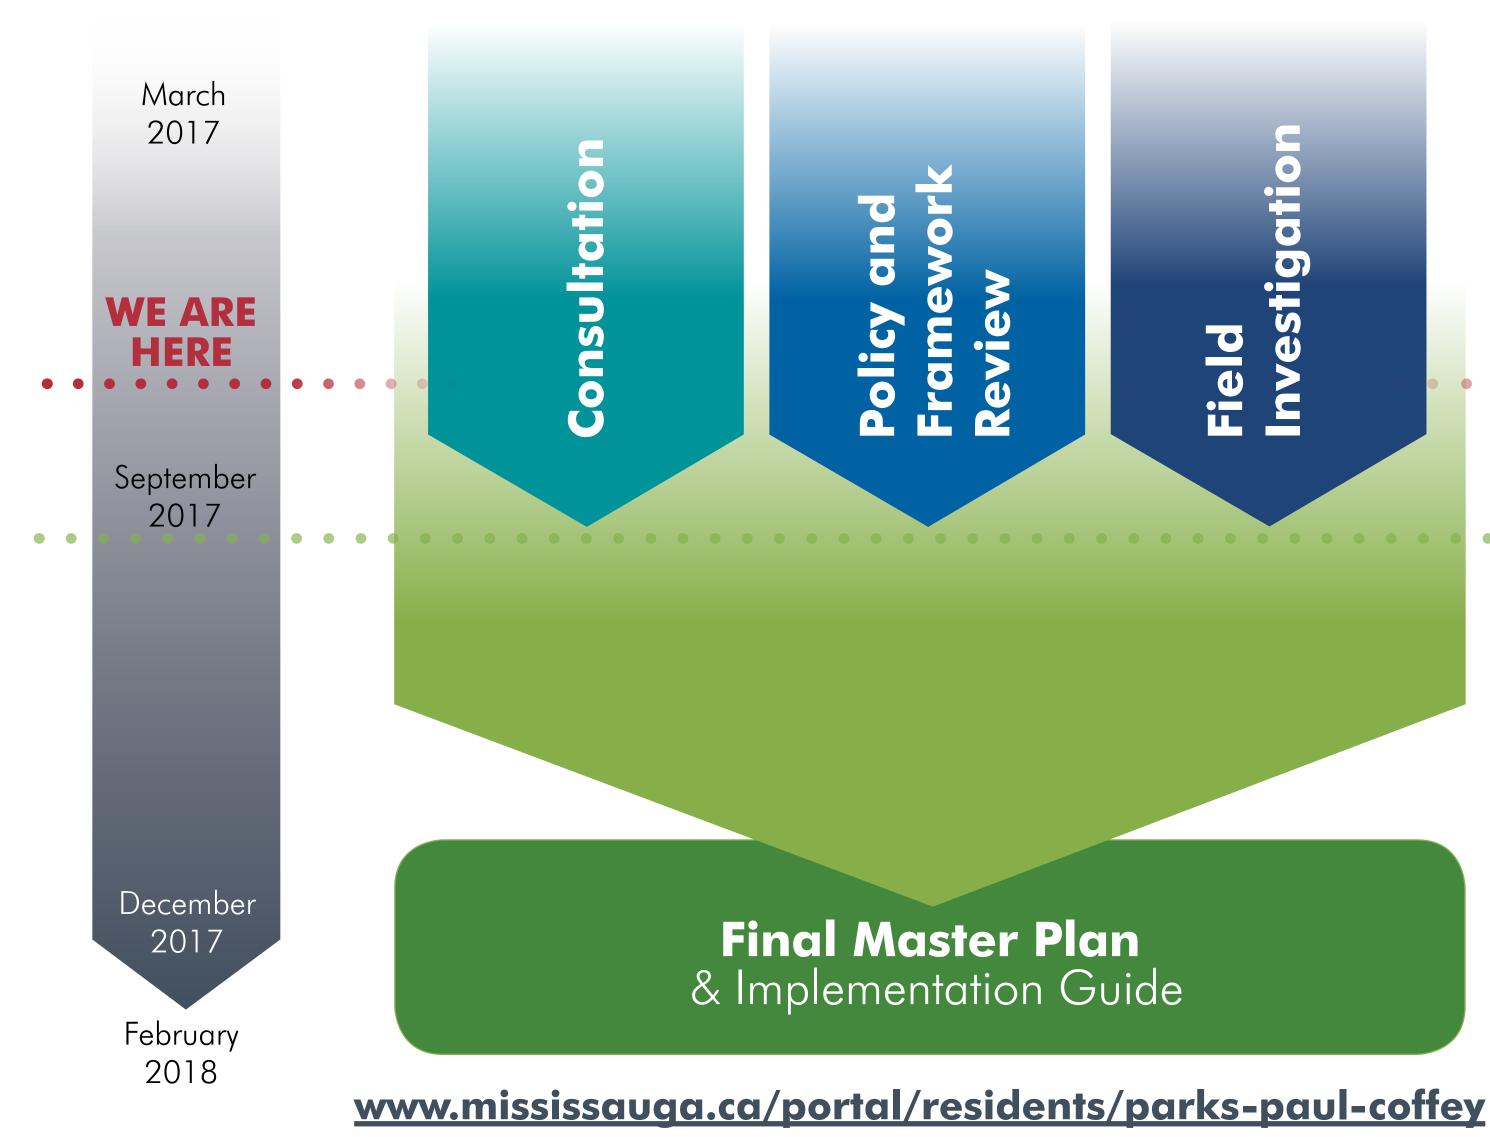

# Process and Timelines Paul Coffey Park Master Plan

Field Investigatio

Identify Existing Conditions

Assess Existing Conditions

- Identify Opportunities
- Development of Conceptual Plan . . . . . . .

Preliminary Evaluation