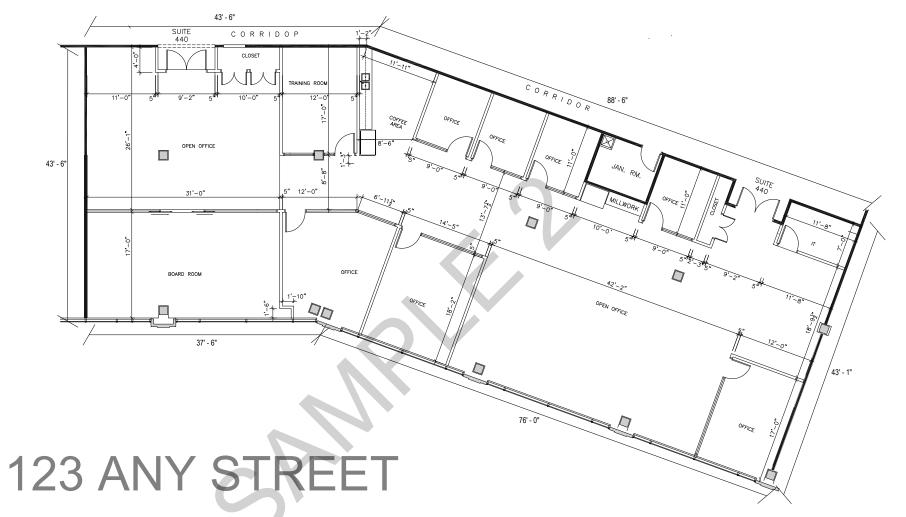

ea occupied: 98.1m2

Total Number of Parking Required: 16 spaces Total Number of Parking Provided: 465 spaces

Total Number of Accessible Spaces Rrequired: 7 spaces Total Number of Accessible Spaces Provided: 8 spaces



KEY PLAN



## 123 ANY STREET

UNIT 2
PROPOSED RESTAURANT

## FLOOR PLAN



# 123 ANY STREET SUITE 440 PROPOSED OFFICE

# SITE PLAN

#### **Site Statistics**

Address: 123 Any Street, Suite 440

Lot Area: 55,000 m2

Zoning: C3

Total Building Area: 6875 m2

Total Building GFA-Non Residential: 6500 m2

Area occupied: 500m2

Rate: 3.2 spaces/100m2 (office)

Total Number of Parking Required: 16 spaces Total Number of Parking Provided: 234 spaces

Total Number of Accessible Spaces Required: 12 spaces Total Number of Accessible Spaces Provided: 15 spaces

### 123 ANY STREET





SUITE 440
PROPOSED OFFICE

### FLOOR PLAN