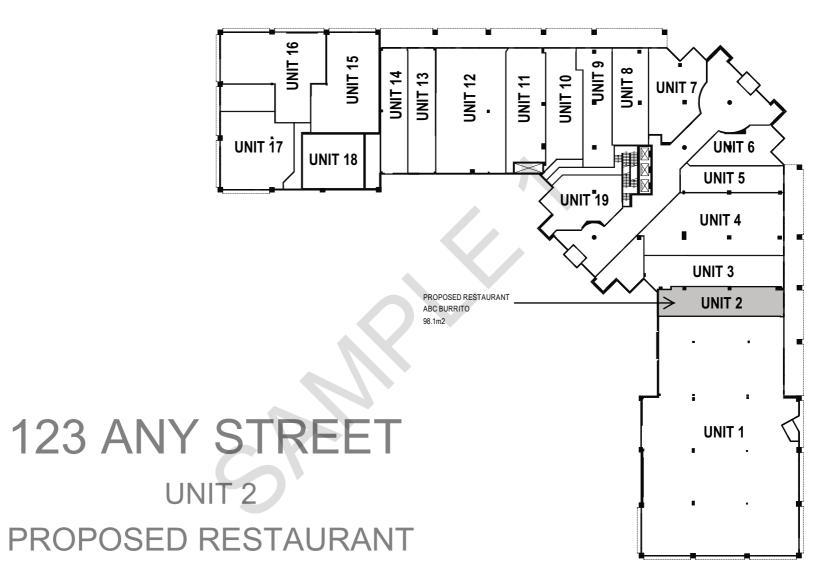

Total Number of Parking Required: 16 spaces Total Number of Parking Provided: 465 spaces

Total Number of Accessible Spaces Rrequired: 7 spaces Total Number of Accessible Spaces Provided: 8 spaces

KEY PLAN