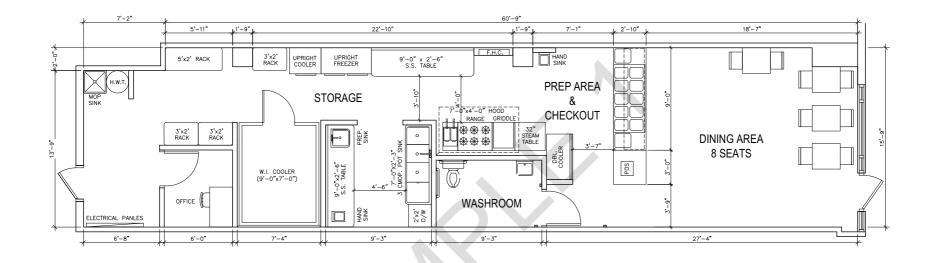

### **123 ANY STREET**

UNIT 2
PROPOSED RESTAURANT

### SITE PLAN

### **Site Statistics**

Address: 123 Any Street, Unit 2

Lot Area: 5000m2 Zoning: C3

Total Building Area: 2500m2

Total Building GFA - Non Residential: 2375m2 Parking Rate: 16 spaces/100m2 (restaurant)

Area occupied: 98.1m2

Total Number of Parking Required: 16 spaces Total Number of Parking Provided: 465 spaces

Total Number of Accessible Spaces Rrequired: 7 spaces Total Number of Accessible Spaces Provided: 8 spaces



KEY PLAN



## 123 ANY STREET

UNIT 2
PROPOSED RESTAURANT

## FLOOR PLAN



# 123 ANY STREET SUITE 440 PROPOSED OFFICE

# SITE PLAN

#### **Site Statistics**

Address: 123 Any Street, Suite 440

Lot Area: 55,000 m2

Zoning: C3

Total Building Area: 6875 m2

Total Building GFA-Non Residential: 6500 m2

Area occupied: 500m2

Rate: 3.2 spaces/100m2 (office)

Total Number of Parking Required: 16 spaces Total Number of Parking Provided: 234 spaces

Total Number of Accessible Spaces Required: 12 spaces Total Number of Accessible Spaces Provided: 15 spaces

### 123 ANY STREET





SUITE 440
PROPOSED OFFICE

### FLOOR PLAN