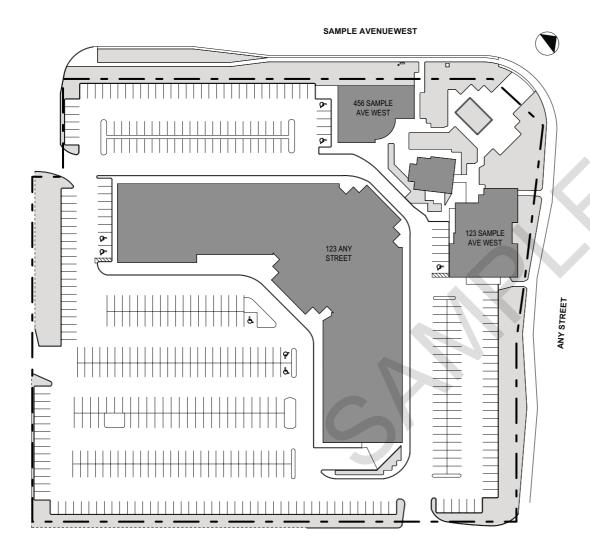

### SITE PLAN

### **Site Statistics**

Address: 123 Any Street, Unit 2

Lot Area: 5000m2 Zoning: C3

Total Building Area: 2500m2

Total Building GFA - Non Residential: 2375m2 Parking Rate: 16 spaces/100m2 (restaurant)

Area occupied: 98.1m2

Total Number of Parking Required: 16 spaces Total Number of Parking Provided: 465 spaces

Total Number of Accessible Spaces Rrequired: 7 spaces Total Number of Accessible Spaces Provided: 8 spaces

KEY PLAN