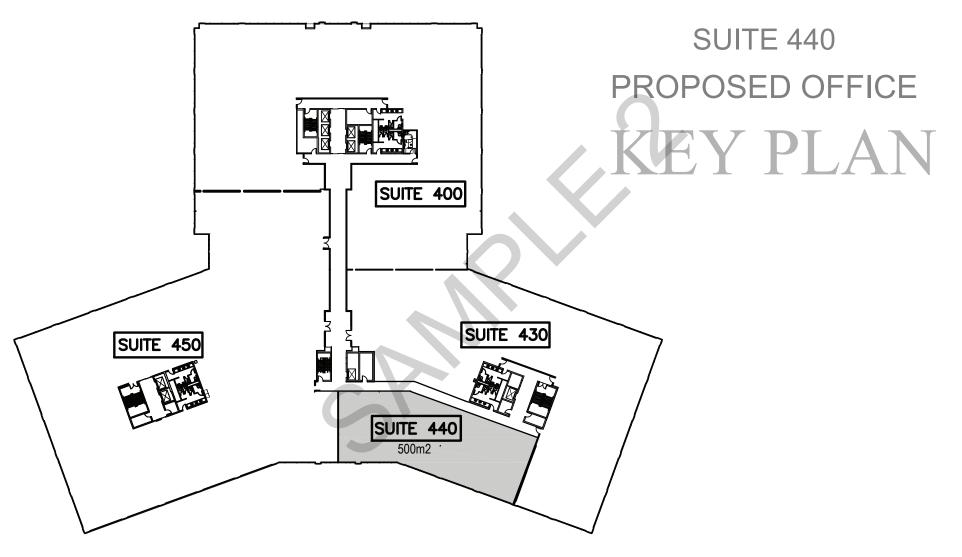

# 123 ANY STREET SUITE 440 PROPOSED OFFICE

# SITE PLAN

#### **Site Statistics**

Address: 123 Any Street, Suite 440

Lot Area: 55,000 m2

Zoning: C3

Total Building Area: 6875 m2

Total Building GFA-Non Residential: 6500 m2

Area occupied: 500m2

Rate: 3.2 spaces/100m2 (office)

Total Number of Parking Required: 16 spaces Total Number of Parking Provided: 234 spaces

Total Number of Accessible Spaces Required: 12 spaces Total Number of Accessible Spaces Provided: 15 spaces