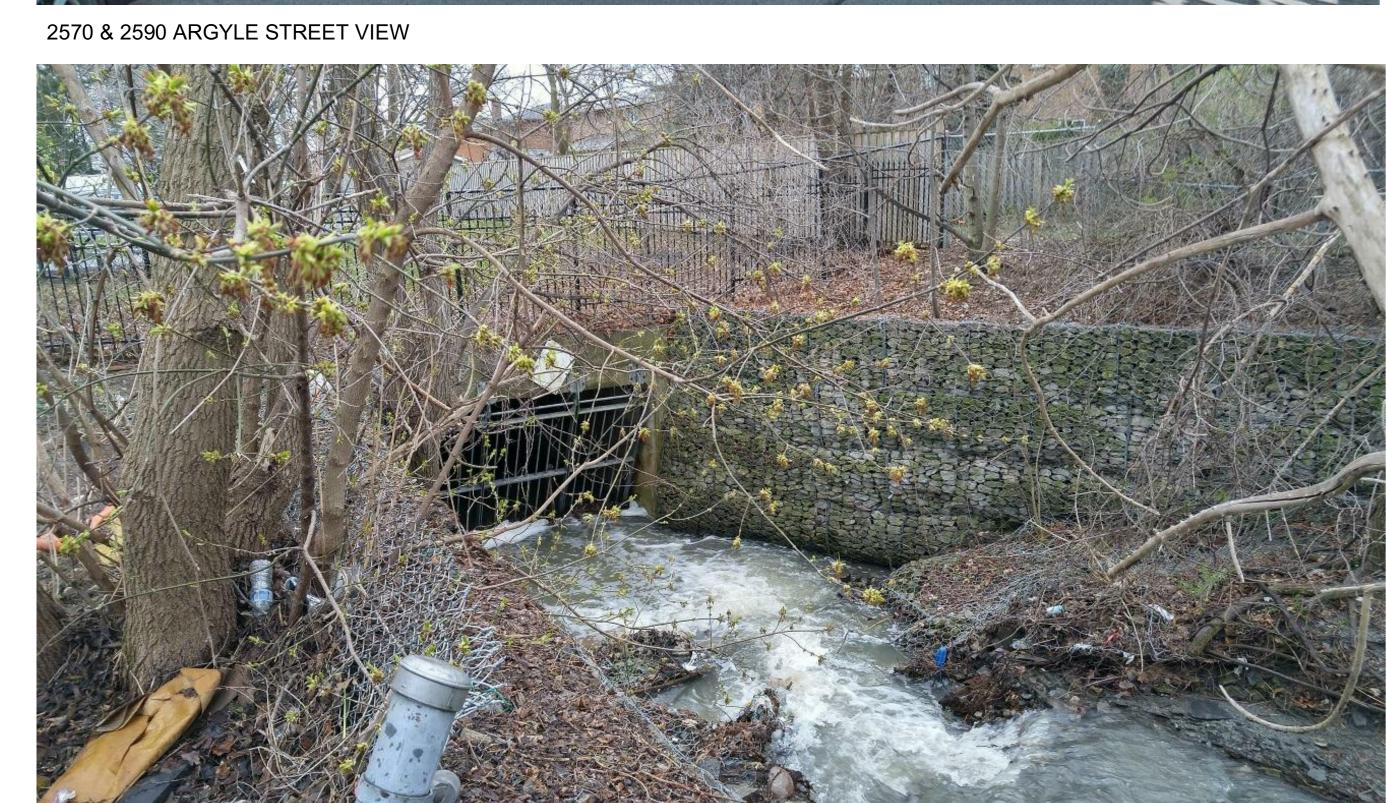

PART OF BLOCK A REGISTERED PLAN E - 23 PROJECT NO: 120325

CHECKED BY: PROJECT MGR:

CONTEXT PLAN

SHEET NUMBER A001

1 CONTEXT PLAN
A-001 Scale: 1:1000

WATERWAY AT BACK OF SITE