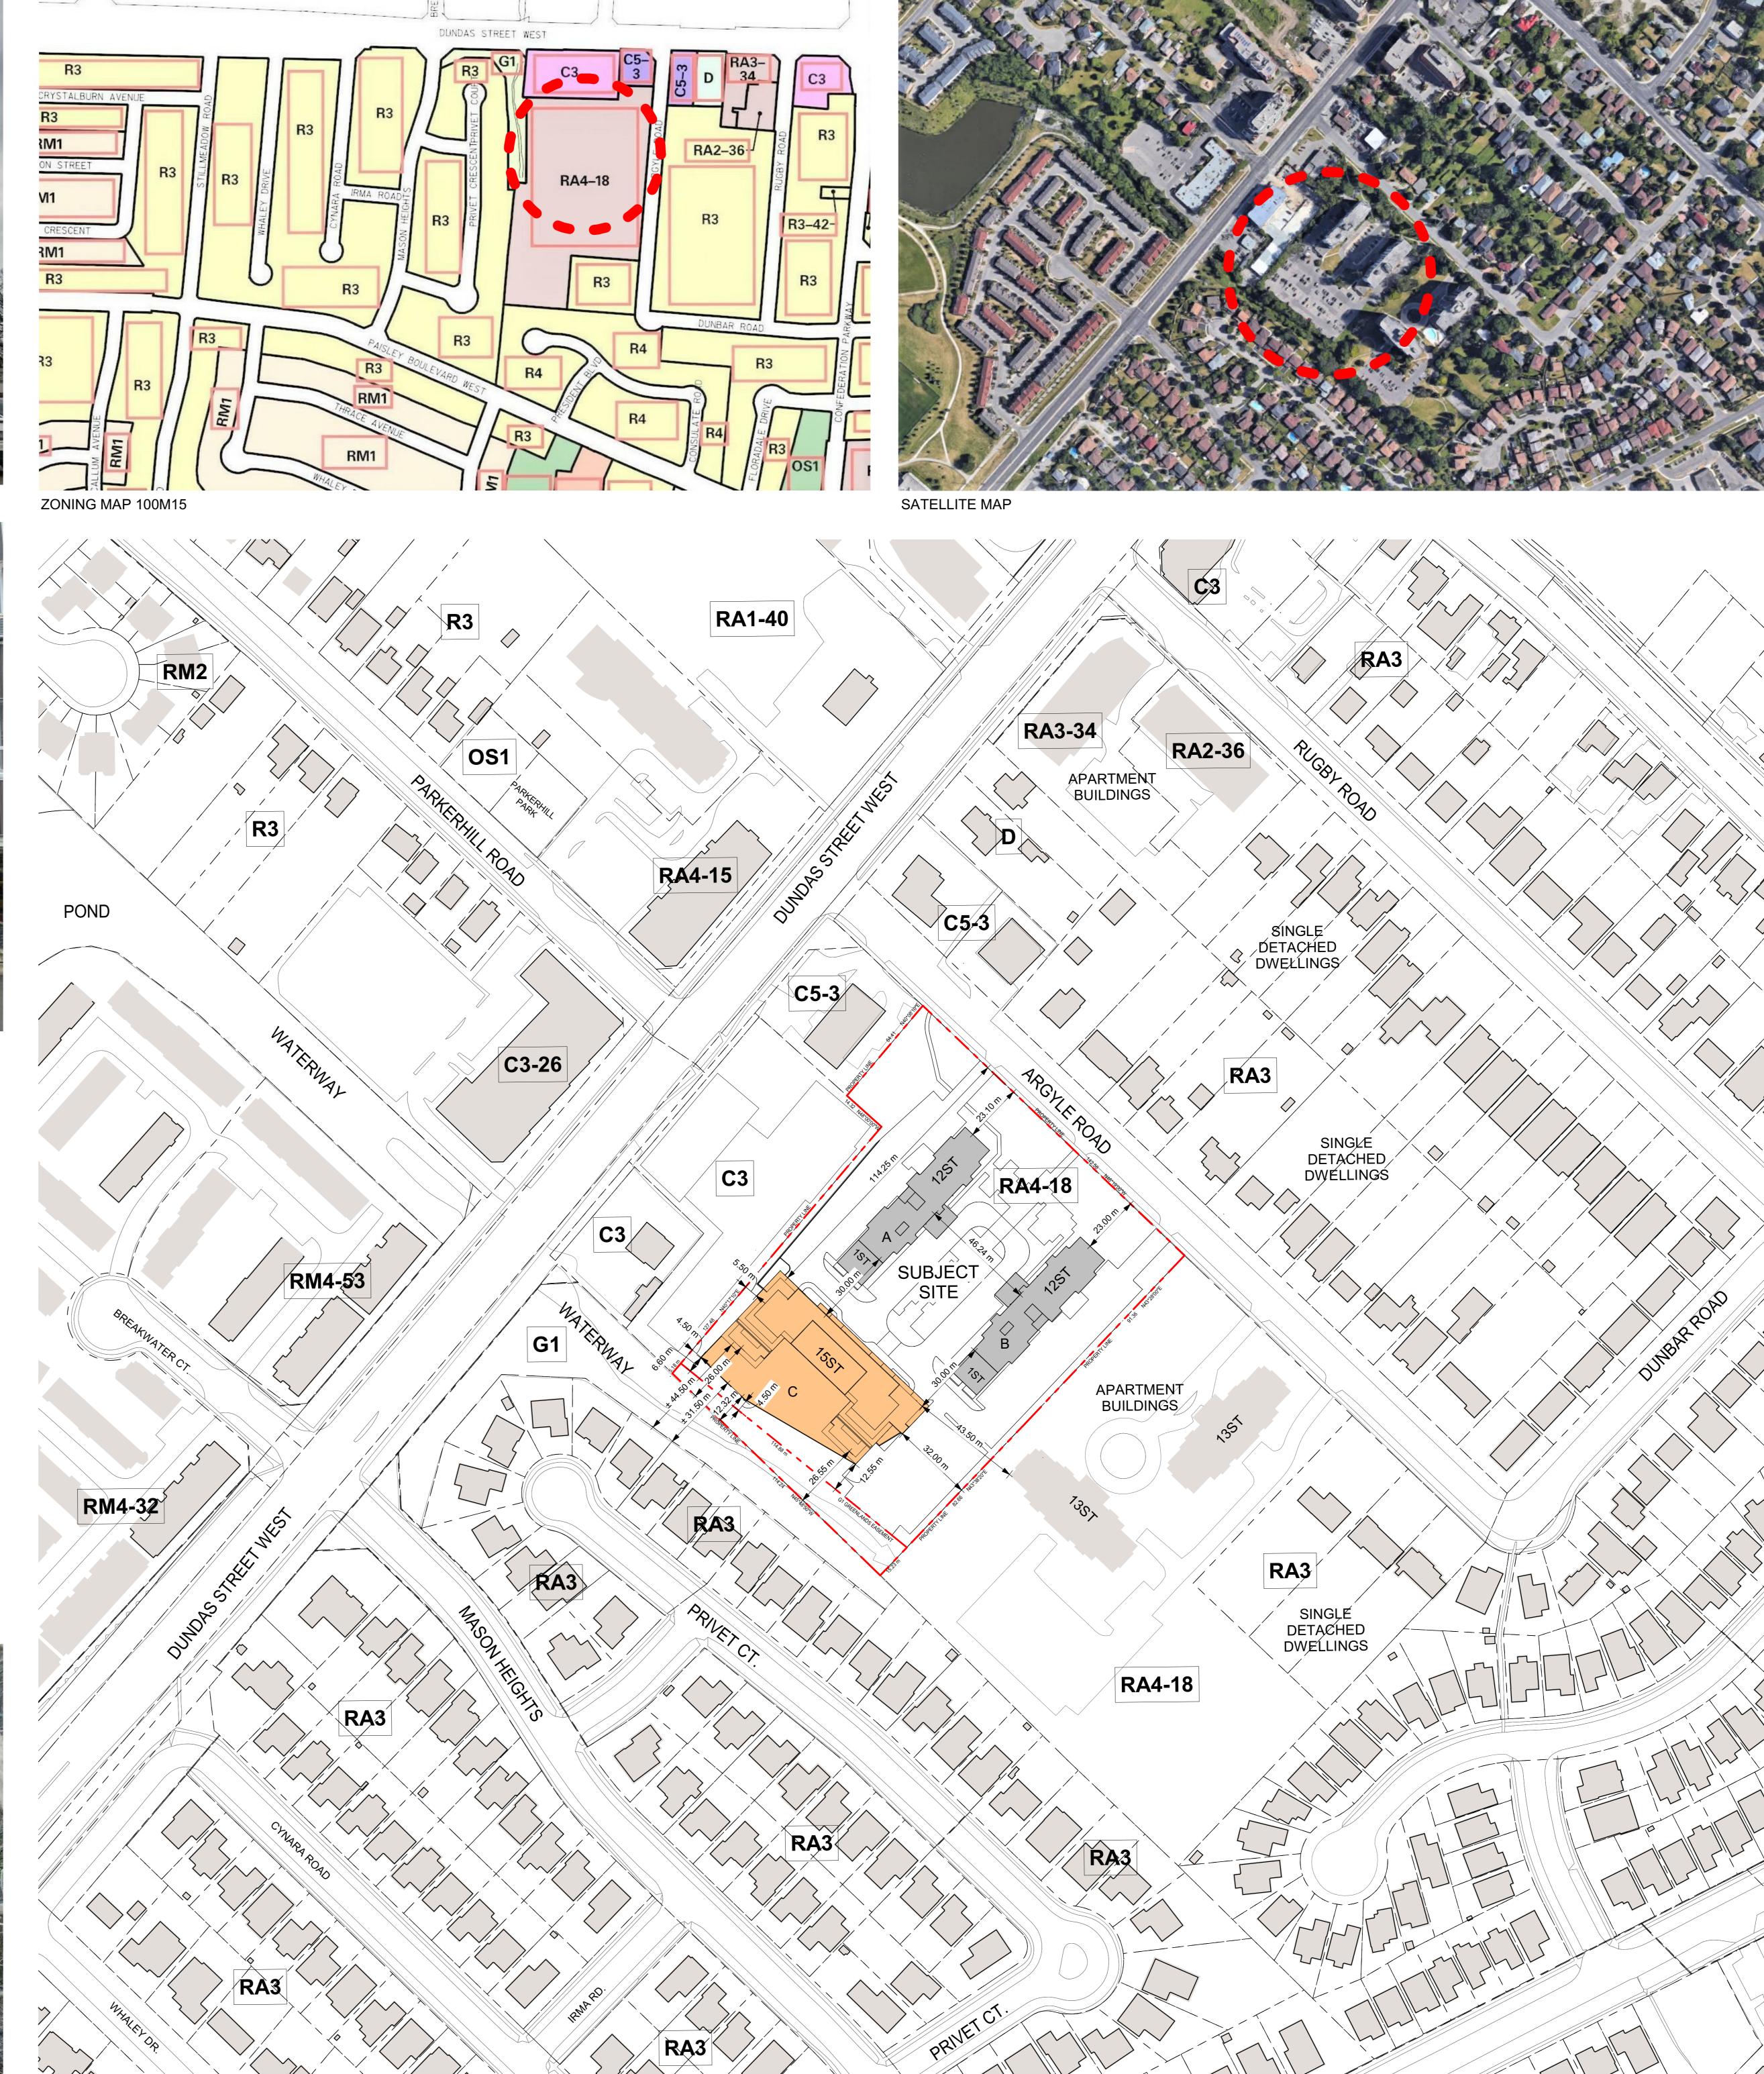

PART OF BLOCK A REGISTERED PLAN E - 23 PROJECT NO: 120325

CHECKED BY: PROJECT MGR:

CONTEXT PLAN

SHEET NUMBER A001

1 CONTEXT PLAN
A-001 Scale: 1:1000

WATERWAY AT BACK OF SITE