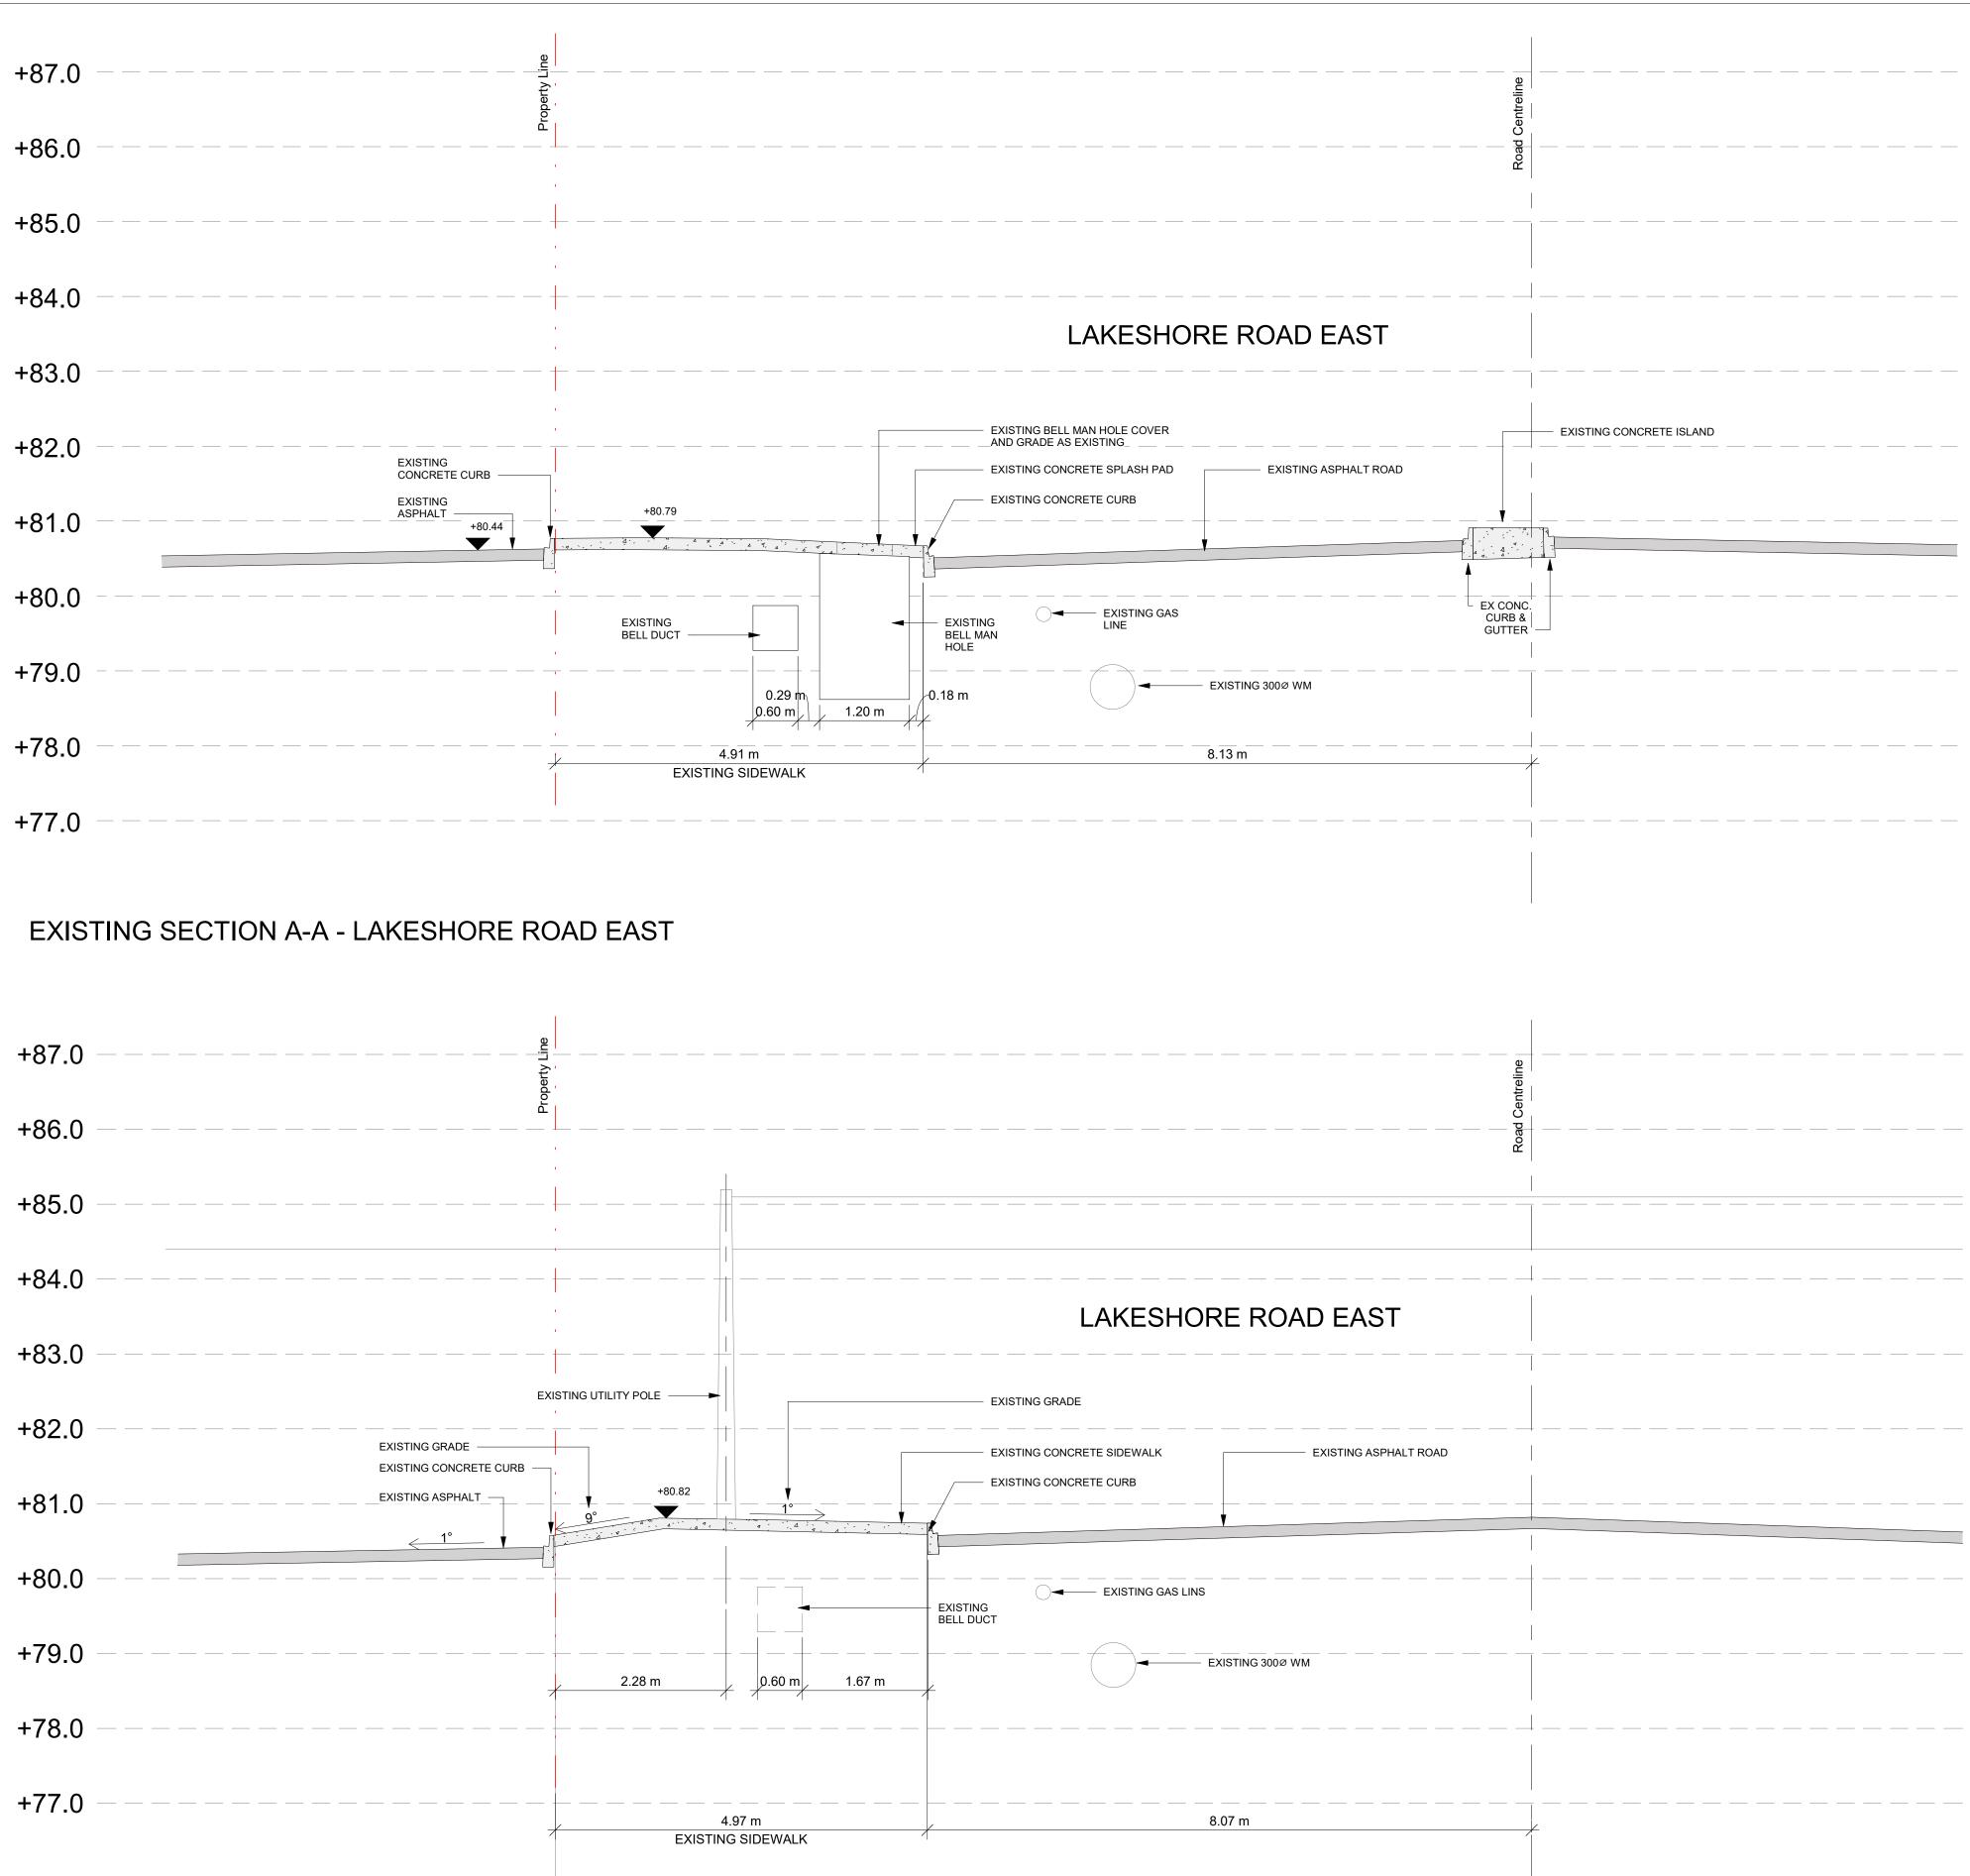

## EXISTING SECTION B-B - LAKESHORE ROAD EAST

Weston Williamson + Partners (WW+P) is the owner of the copyright subsisting in these drawings, plans, designs and specifications. They must not be used, reproduced or cop-led, in whole or in part, nor may the information, ideas and concepts therein contained (which are confidential to WW+P) be disclosed to any person without the prior written consent of that company.

<u>DRAWING NOTES:</u> PROPOSED SECTIONS ARE CONCEPTUAL ONLY. FINAL DESIGN DETAILS TO BE CONFIRMED THROUGH DISCUSSIONS WITH STAFF PROPOSED UTILITIES SHOWN ARE AS DRAFT UTILITIES PLAN COMPLETED BY SKIRA & ASSOCIATES (MAY 2020) DRAWING No. C101

SURVEY: SURVEY COMPLETED BY R. AVIS SURVEYING INC. (13 MAY 2020) DRAWING No. : 3372-0T.DWG

Rev Date Description Key Plan:

PLAZACORP 420 Lakeshore Management Inc.

Masterplanner:

WestonWilliamson+Partners

120 Adelaide Street West Unit 2500, Toronto ON M5H 1T1, Canada T: +1 416 312 5944 www.westonwilliamson.com