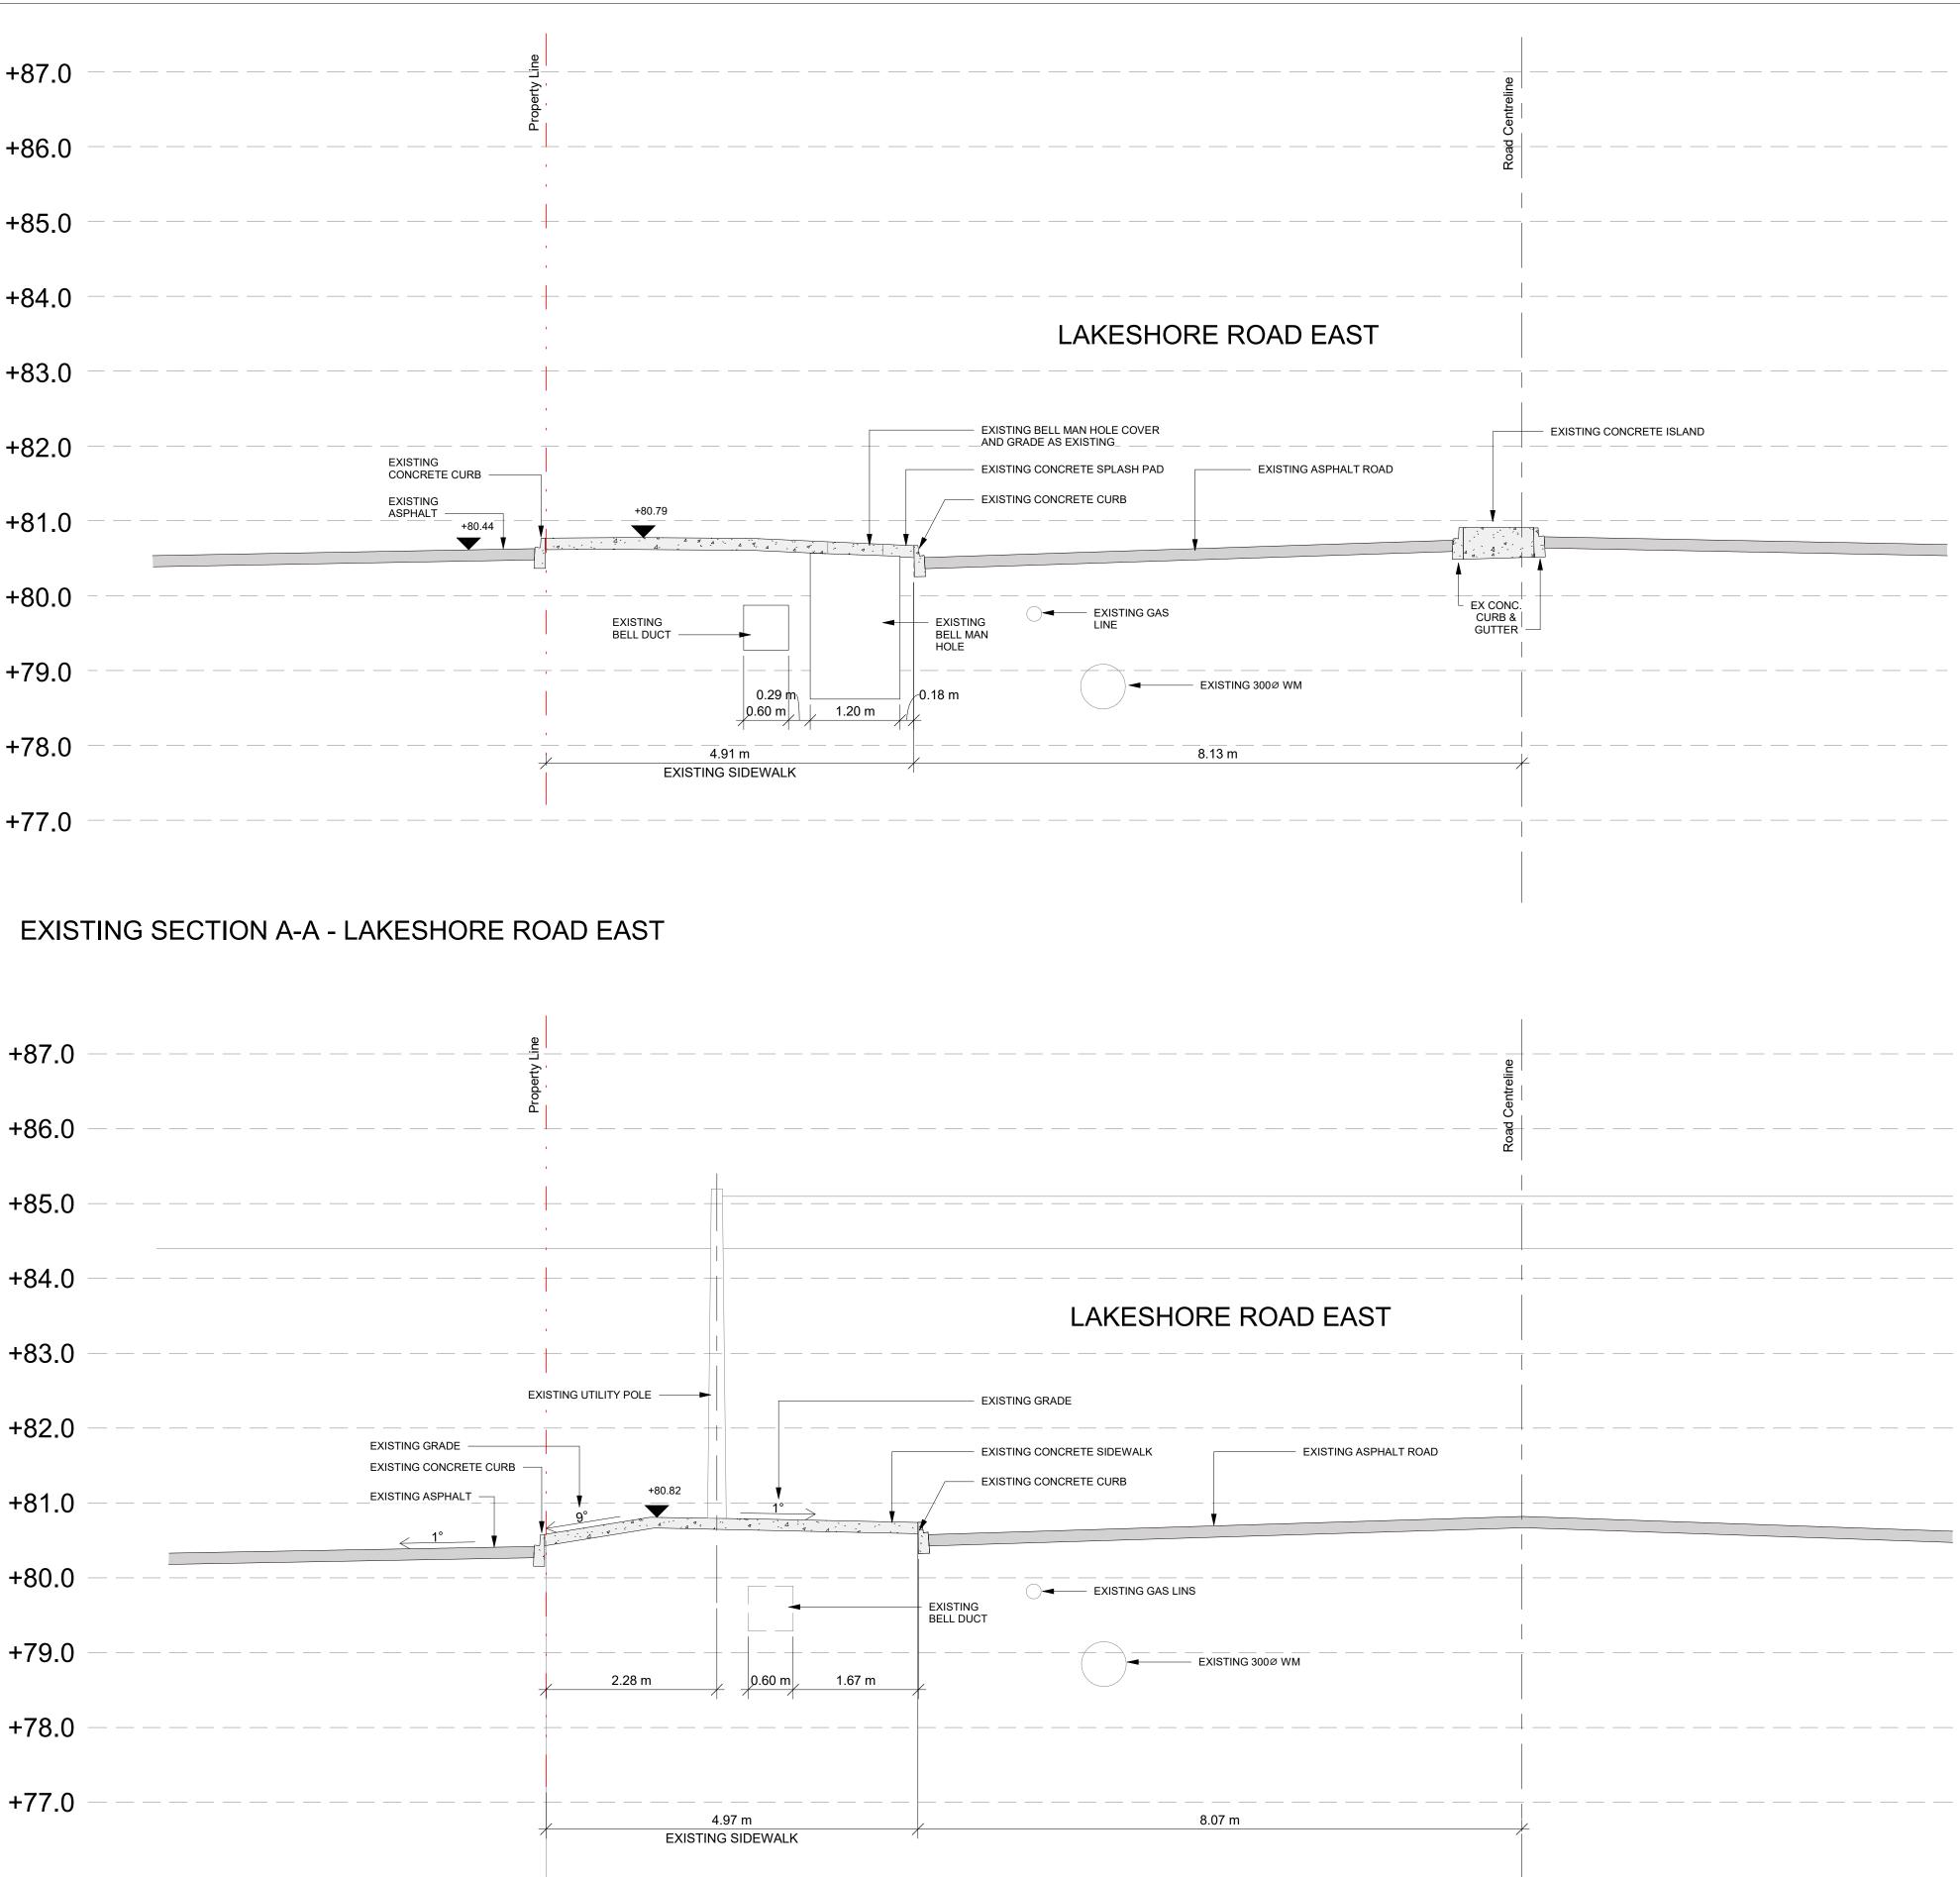

## EXISTING SECTION B-B - LAKESHORE ROAD EAST

Weston Williamson + Partners (WW+P) is the owner of the copyright subsisting in these drawings, plans, designs and specifications. They must not be used, reproduced or cop-led, in whole or in part, nor may the information, ideas and concepts therein contained (which are confidential to WW+P) be disclosed to any person without the prior written consent of that company.

<u>DRAWING NOTES:</u> PROPOSED SECTIONS ARE CONCEPTUAL ONLY. FINAL DESIGN DETAILS TO BE CONFIRMED THROUGH DISCUSSIONS WITH STAFF PROPOSED UTILITIES SHOWN ARE AS DRAFT UTILITIES PLAN COMPLETED BY SKIRA & ASSOCIATES (MAY 2020) DRAWING No. C101

SURVEY: SURVEY COMPLETED BY R. AVIS SURVEYING INC. (13 MAY 2020) DRAWING No. : 3372-0T.DWG

Rev Date Description Key Plan:

PLAZACORP 420 Lakeshore Management Inc.

Masterplanner:

WestonWilliamson+Partners

120 Adelaide Street West Unit 2500, Toronto ON M5H 1T1, Canada T: +1 416 312 5944 www.westonwilliamson.com