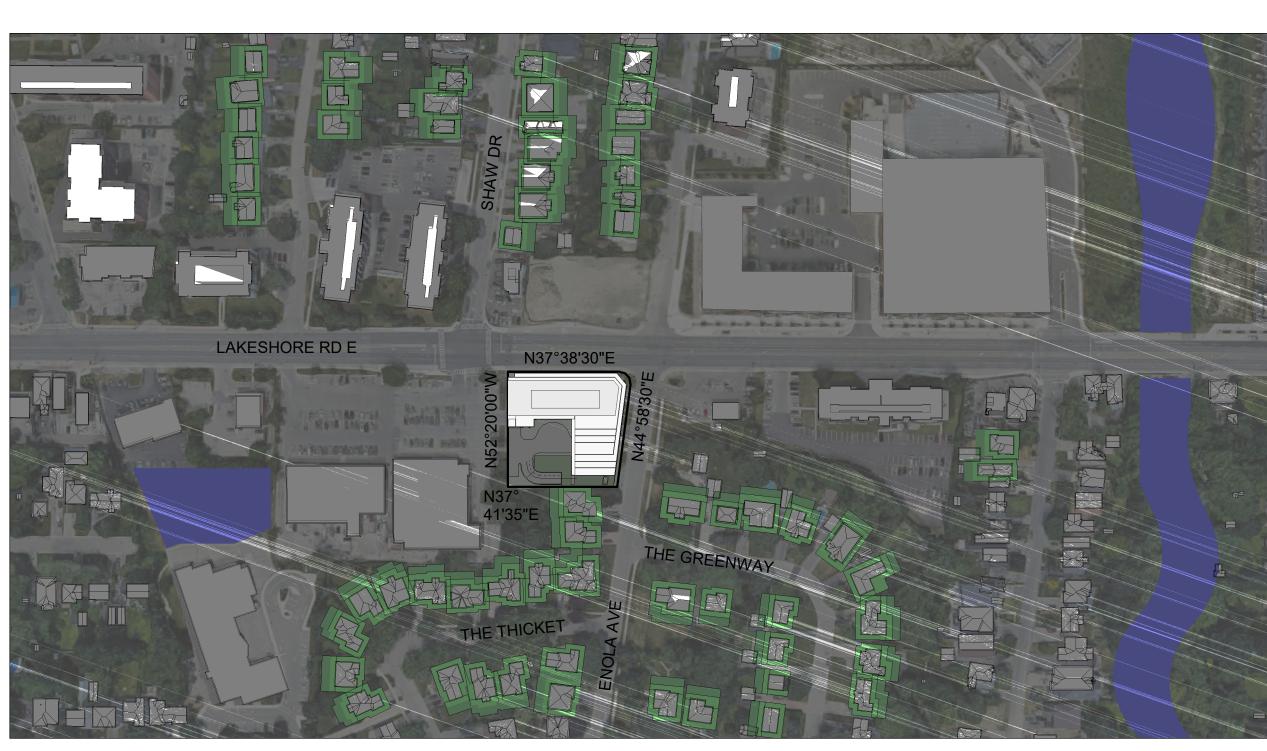

CONTEXT SHADOW

PROPOSED DEVELOPMENT

3.0m NO IMPACT ZONES

7.5m NO IMPACT ZONES

PUBLIC OPEN SPACES, GREEN LANDS

1 | 2020-06-16 | ISSUED FOR REZONING | # | DATE | DESCRIPTION

PROJECT 18.150FS

420 LAKESHORE ROAD E, MISSISSAUGA, ON

DRAWING

SHADOW STUDIES

PROJECT NO.
18.150FS
PROJECT DATE
2020-06-16
DRAWN BY
Author
CHECKED BY

DRAWN BY
Author

CHECKED BY
Checker

SCALE
As indicated

RAWING NO.