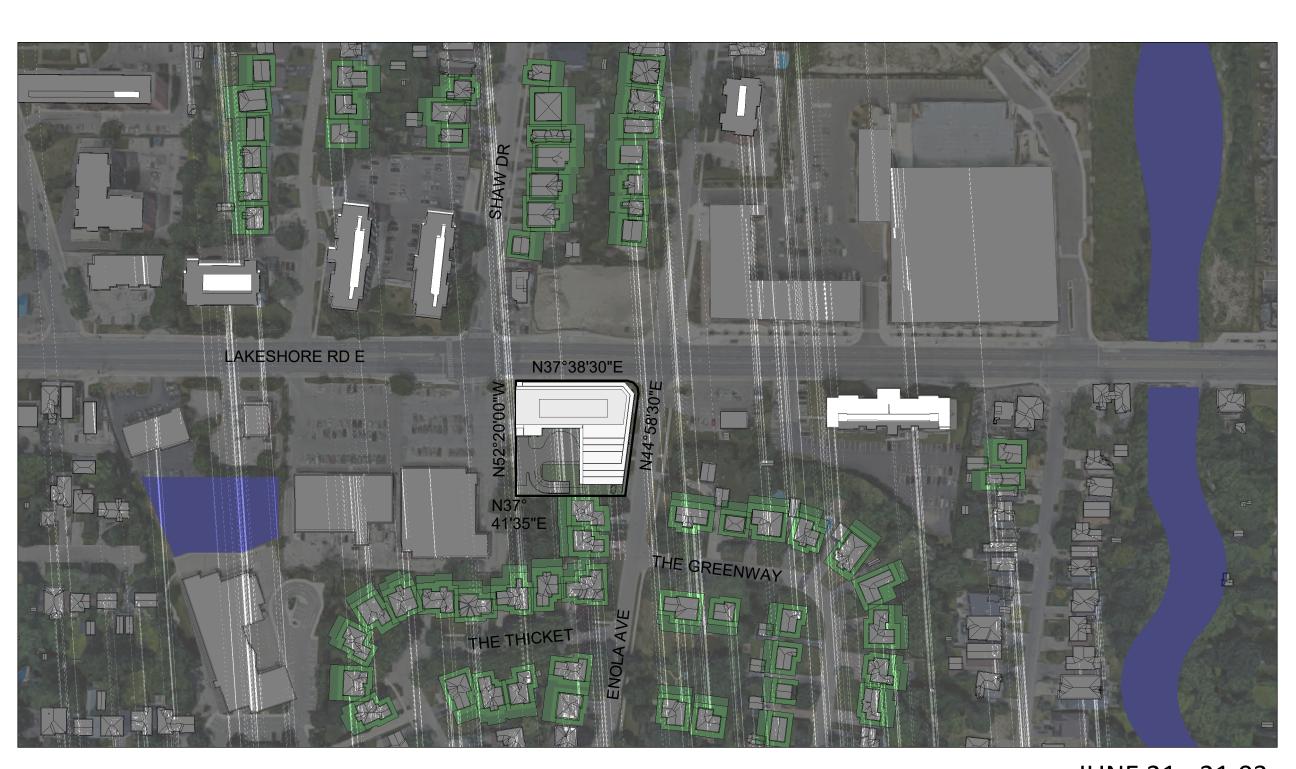

CONTEXT SHADOW

PROPOSED DEVELOPMENT

3.0m NO IMPACT ZONES

7.5m NO IMPACT ZONES

PUBLIC OPEN SPACES, GREEN LANDS

1 | 2020-06-16 | ISSUED FOR REZONING # | DATE | DESCRIPTION

PROJECT 18.150FS

420 LAKESHORE ROAD E, MISSISSAUGA, ON

DRAWING

SHADOW STUDIES

PROJECT NO.
18.150FS
PROJECT DATE
2020-06-16
DRAWN BY
Author
CHECKED BY
Checker
SCALE