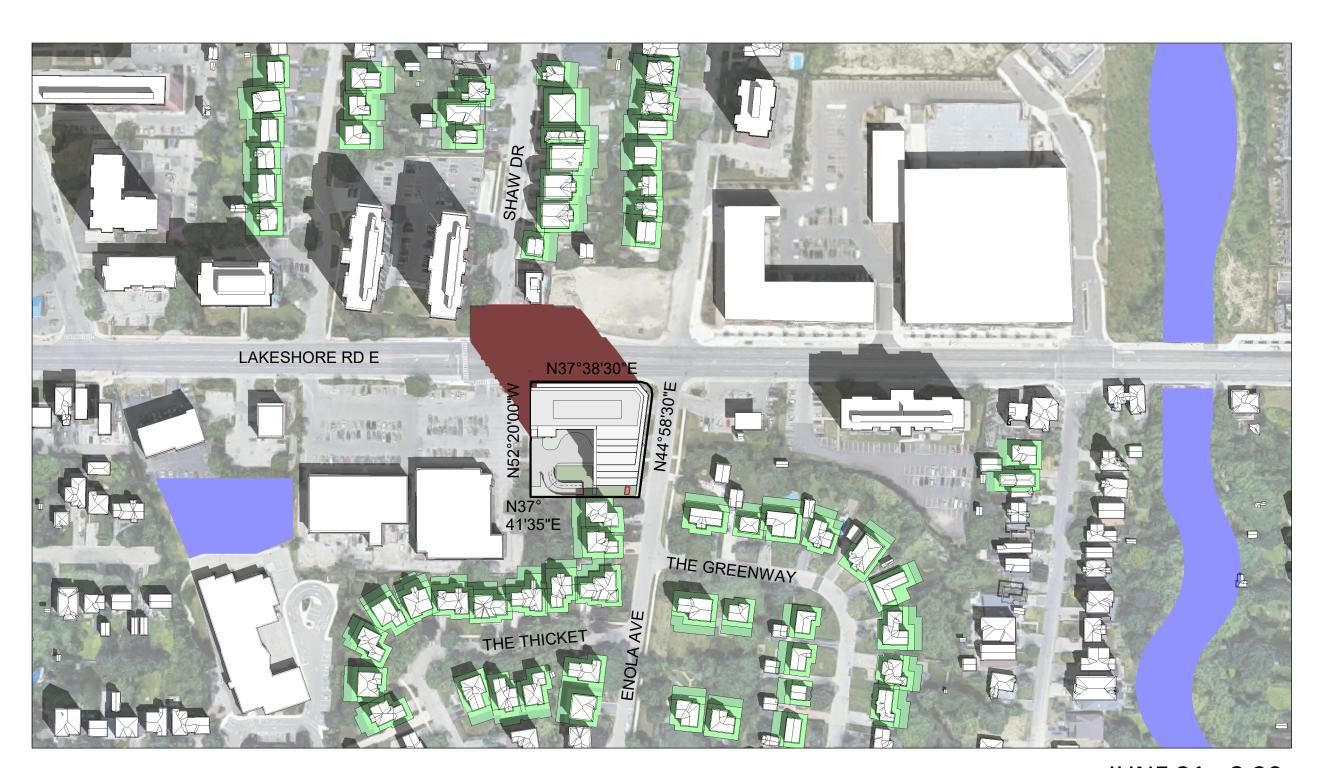

JUNE 21 - 5:37

JUNE 21 - 7:07

JUNE 21 - 7:20

JUNE 21 - 8:20

This drawing, as an instrument of service, is provided by and is the property of Turner Fleischer Architects Inc. The contractor must verify and accept responsibility for all dimensions and conditions on site and must notify Turner Fleischer Architects Inc. of any variations from the supplied information. This drawing is not to be scaled. The architect is not responsible for the accuracy of survey, structural, mechanical, electrical, etc., information shown on this drawing. Refer to the appropriate consultant's drawings before proceeding with the work. Construction must conform to alapplicable codes and requirements of authorities having jurisdiction. The contractor working from drawings not specifically marked 'For Construction' must assume full responsibility and bear costs for any corrections or damages resulting from his work.

CONTEXT SHADOW

PROPOSED DEVELOPMENT

3.0m NO IMPACT ZONES

7.5m NO IMPACT ZONES

PUBLIC OPEN SPACES, GREEN LANDS

18.150FS

420 LAKESHORE ROAD E, MISSISSAUGA, ON

DRAWING

SHADOW STUDIES

PROJECT NO.
18.150FS
PROJECT DATE
2020-06-16

DRAWN BY
Author

CHECKED BY
Checker

SCALE
As indicated

STEVEN D. NONS
LICENCE
6362

RZ901