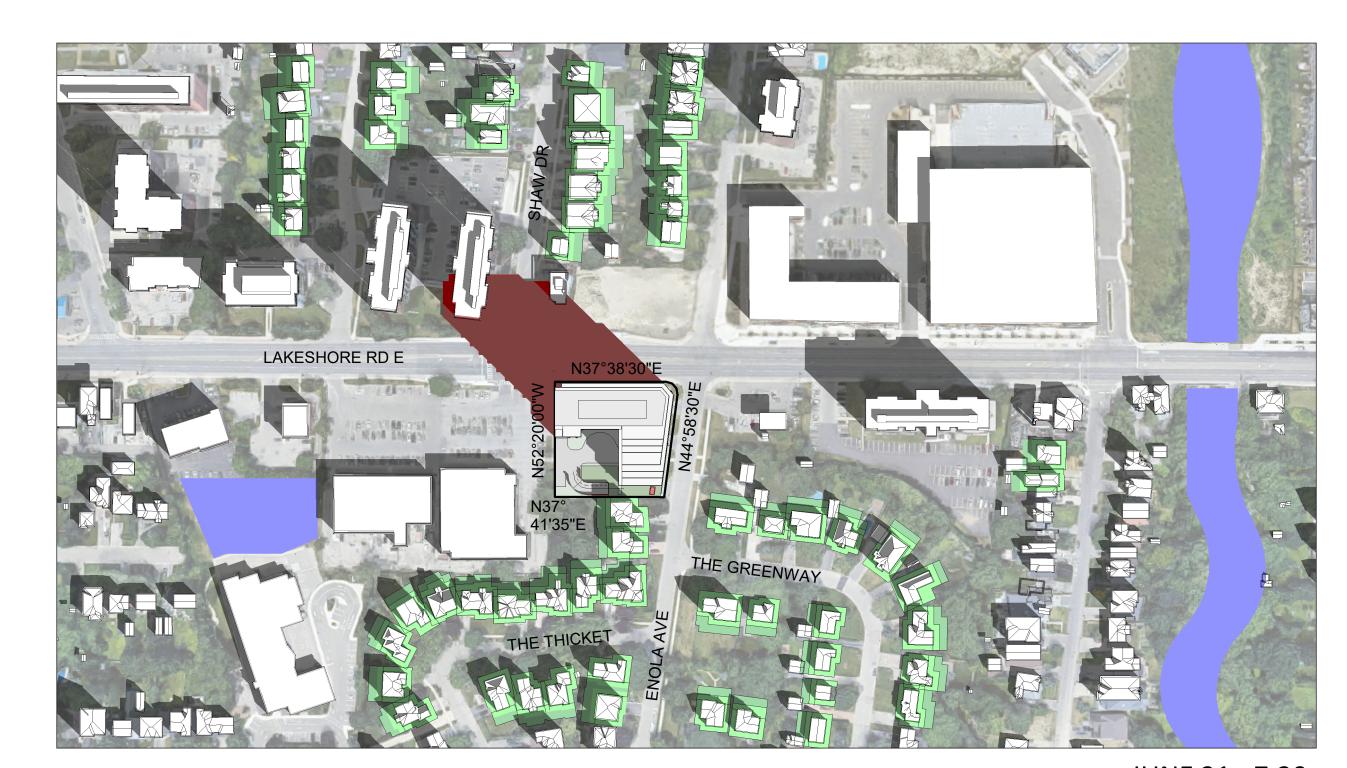

JUNE 21 - 5:37

JUNE 21 - 7:07

JUNE 21 - 7:20

JUNE 21 - 8:20

This drawing, as an instrument of service, is provided by and is the property of Turner Fleischer Architects Inc. The contractor must verify and accept responsibility for all dimensions and conditions on site and must notify Turner Fleischer Architects Inc. of any variations from the supplied information. This drawing is not to be scaled. The architect is not responsible for the accuracy of survey, structural, mechanical, electrical, etc., information shown on this drawing. Refer to the appropriate consultant's drawings before proceeding with the work. Construction must conform to alapplicable codes and requirements of authorities having jurisdiction. The contractor working from drawings not specifically marked 'For Construction' must assume full responsibility and bear costs for any corrections or damages resulting from his work.

CONTEXT SHADOW

PROPOSED DEVELOPMENT

3.0m NO IMPACT ZONES

7.5m NO IMPACT ZONES

PUBLIC OPEN SPACES, GREEN LANDS

18.150FS

420 LAKESHORE ROAD E, MISSISSAUGA, ON

DRAWING

SHADOW STUDIES

PROJECT NO.
18.150FS
PROJECT DATE
2020-06-16

DRAWN BY
Author

CHECKED BY
Checker

SCALE
As indicated

STEVEN D. NONS
LICENCE
6362

RZ901