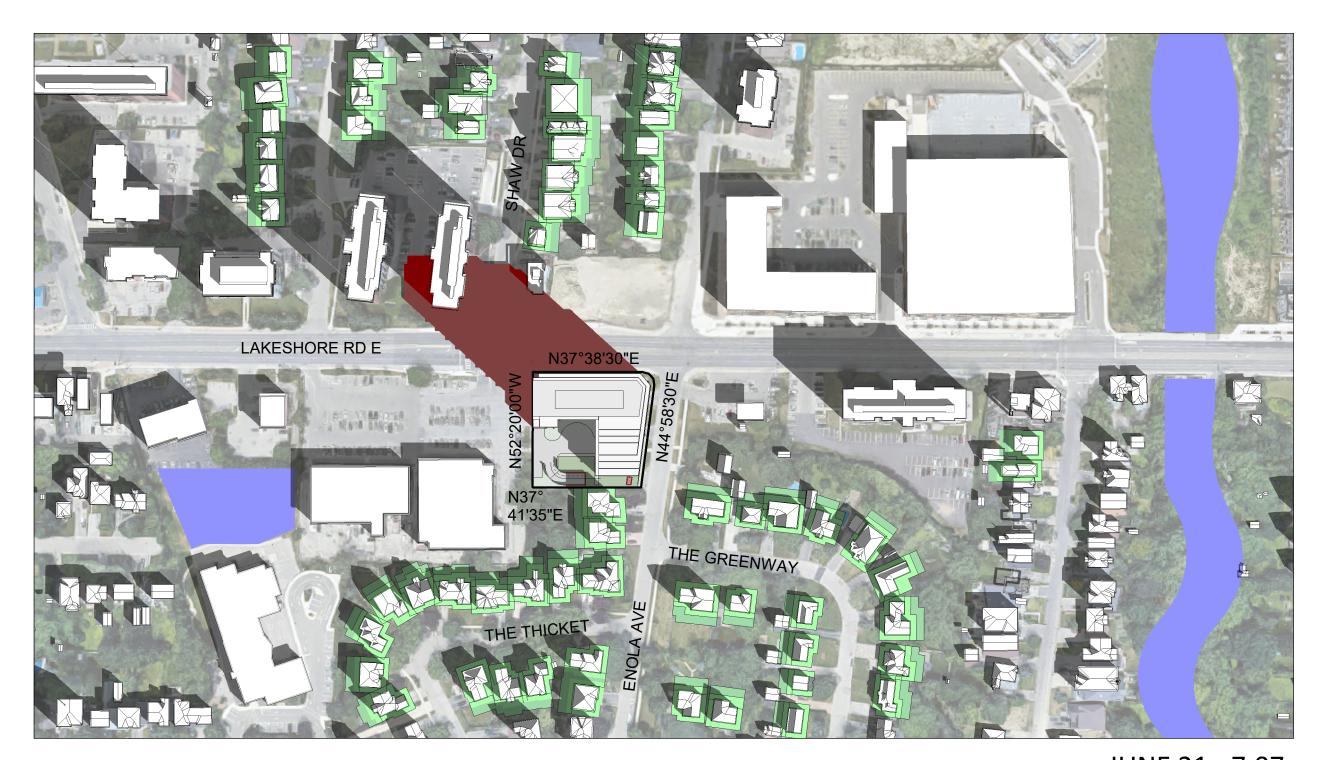

JUNE 21 - 5:37

JUNE 21 - 7:07

JUNE 21 - 7:20

JUNE 21 - 8:20

This drawing, as an instrument of service, is provided by and is the property of Turner Fleischer Architects Inc. The contractor must verify and accept responsibility for all dimensions and conditions on site and must notify Turner Fleischer Architects Inc. of any variations from the supplied information. This drawing is not to be scaled. The architect is not responsible for the accuracy of survey, structural, mechanical, electrical, etc., information shown on this drawing. Refer to the appropriate consultant's drawings before proceeding with the work. Construction must conform to alapplicable codes and requirements of authorities having jurisdiction. The contractor working from drawings not specifically marked 'For Construction' must assume full responsibility and bear costs for any corrections or damages resulting from his work.

CONTEXT SHADOW

PROPOSED DEVELOPMENT

3.0m NO IMPACT ZONES

7.5m NO IMPACT ZONES

PUBLIC OPEN SPACES, GREEN LANDS

18.150FS

420 LAKESHORE ROAD E, MISSISSAUGA, ON

DRAWING

SHADOW STUDIES

PROJECT NO.
18.150FS
PROJECT DATE
2020-06-16

DRAWN BY
Author

CHECKED BY
Checker

SCALE
As indicated

STEVEN D. NONS
LICENCE
6362

RZ901