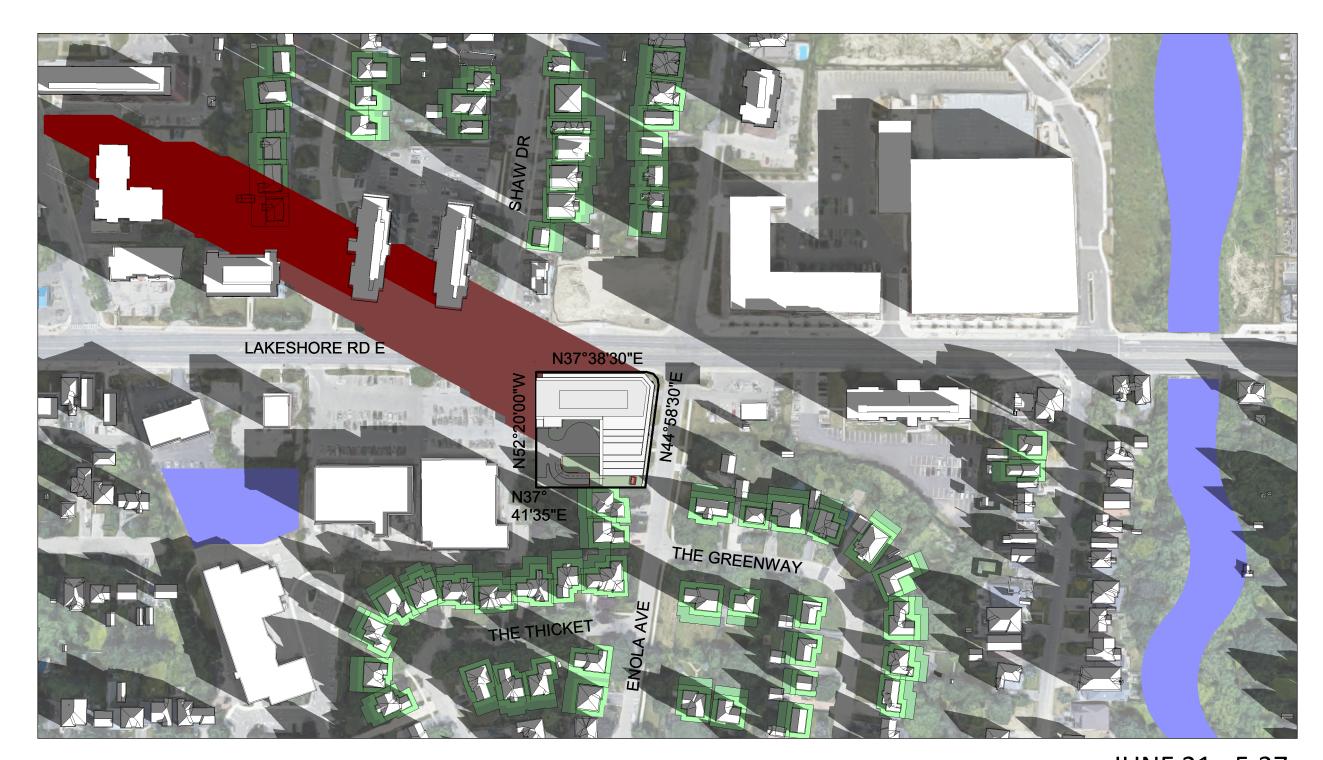

JUNE 21 - 5:37

JUNE 21 - 7:07

JUNE 21 - 7:20

JUNE 21 - 8:20

This drawing, as an instrument of service, is provided by and is the property of Turner Fleischer Architects Inc. The contractor must verify and accept responsibility for all dimensions and conditions on site and must notify Turner Fleischer Architects Inc. of any variations from the supplied information. This drawing is not to be scaled. The architect is not responsible for the accuracy of survey, structural, mechanical, electrical, etc., information shown on this drawing. Refer to the appropriate consultant's drawings before proceeding with the work. Construction must conform to alapplicable codes and requirements of authorities having jurisdiction. The contractor working from drawings not specifically marked 'For Construction' must assume full responsibility and bear costs for any corrections or damages resulting from his work.

CONTEXT SHADOW

PROPOSED DEVELOPMENT

3.0m NO IMPACT ZONES

7.5m NO IMPACT ZONES

PUBLIC OPEN SPACES, GREEN LANDS

18.150FS

420 LAKESHORE ROAD E, MISSISSAUGA, ON

DRAWING

SHADOW STUDIES

PROJECT NO.
18.150FS
PROJECT DATE
2020-06-16

DRAWN BY
Author

CHECKED BY
Checker

SCALE
As indicated

STEVEN D. NONS
LICENCE
6362

RZ901