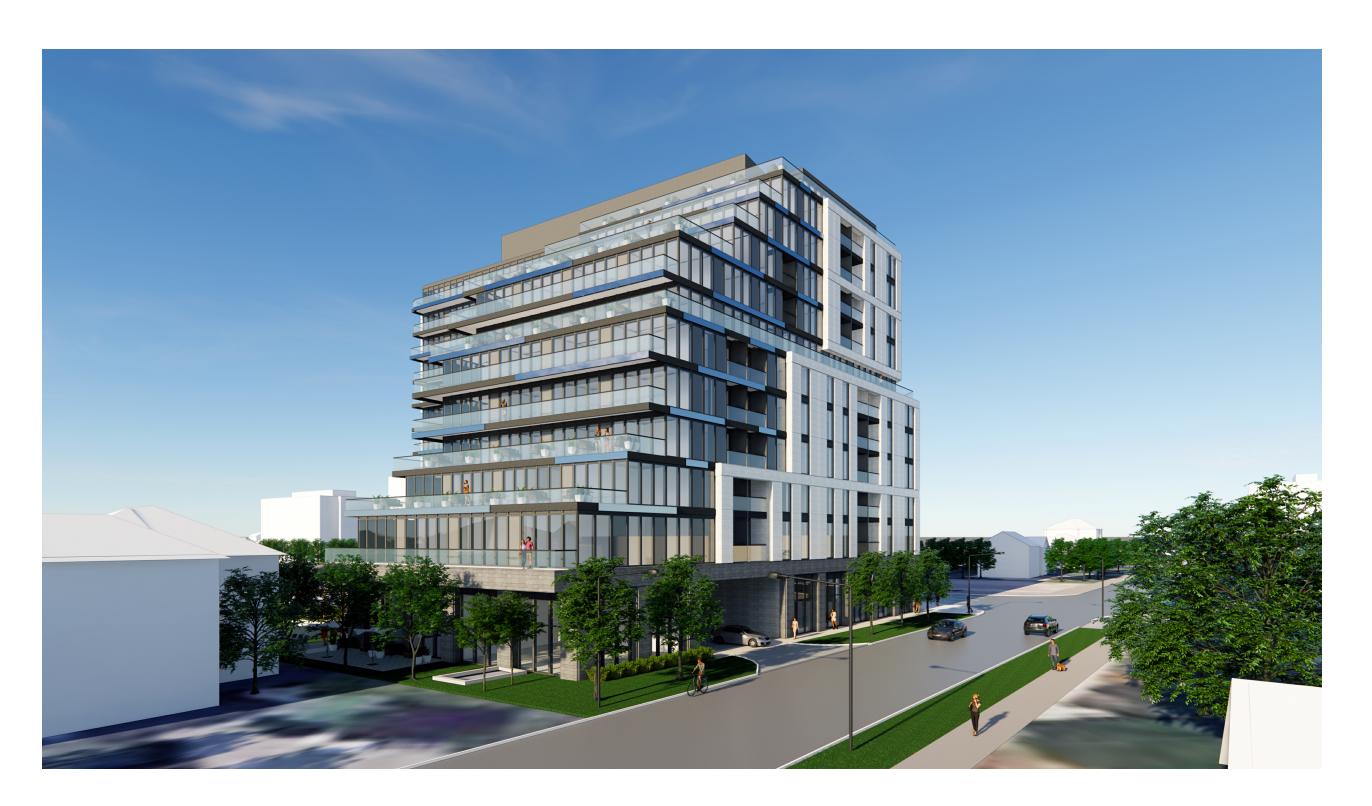

STREET LEVEL PERSPECTIVE FROM LAKESHORE + ELONA LOOKING SOUTH-WEST

STREET LEVEL PERSPECTIVE FROM LAKESHORE + ELONA LOOKING SOUTH EAST

AERIAL PERSPECTIVE FROM ELONA LOOKING NORTH WEST

AERIAL PERSPECTIVE FROM SOUTH LOOKING NORTH

18.150FS

420 LAKESHORE ROAD E, MISSISSAUGA, ON

**3D PERSPECTIVES** 

18.150FS 2020-06-16

RZ801