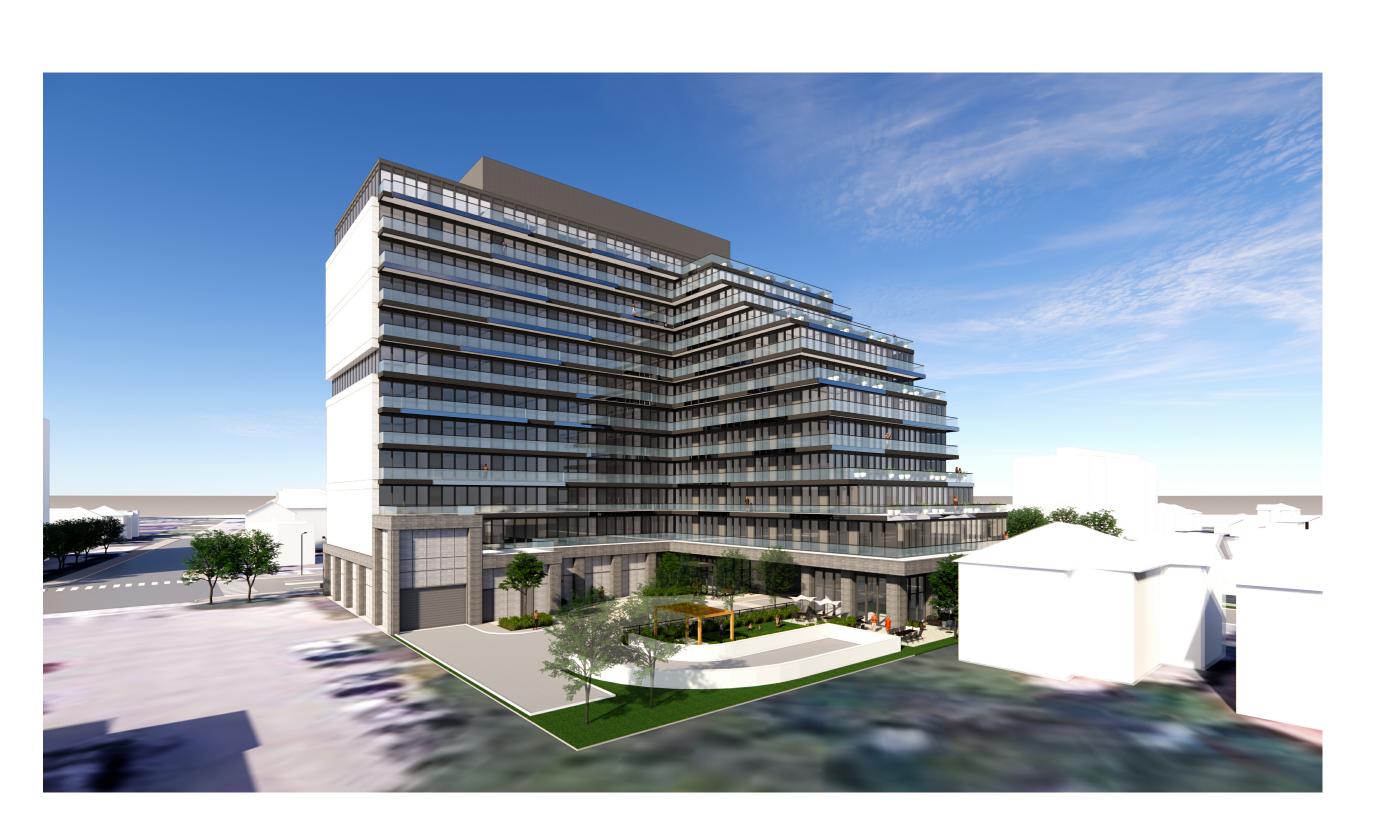

STREET LEVEL PERSPECTIVE FROM LAKESHORE + ELONA LOOKING SOUTH-WEST

STREET LEVEL PERSPECTIVE FROM LAKESHORE + ELONA LOOKING SOUTH EAST

AERIAL PERSPECTIVE FROM ELONA LOOKING NORTH WEST

AERIAL PERSPECTIVE FROM SOUTH LOOKING NORTH

18.150FS

420 LAKESHORE ROAD E, MISSISSAUGA, ON

**3D PERSPECTIVES** 

18.150FS 2020-06-16

RZ801