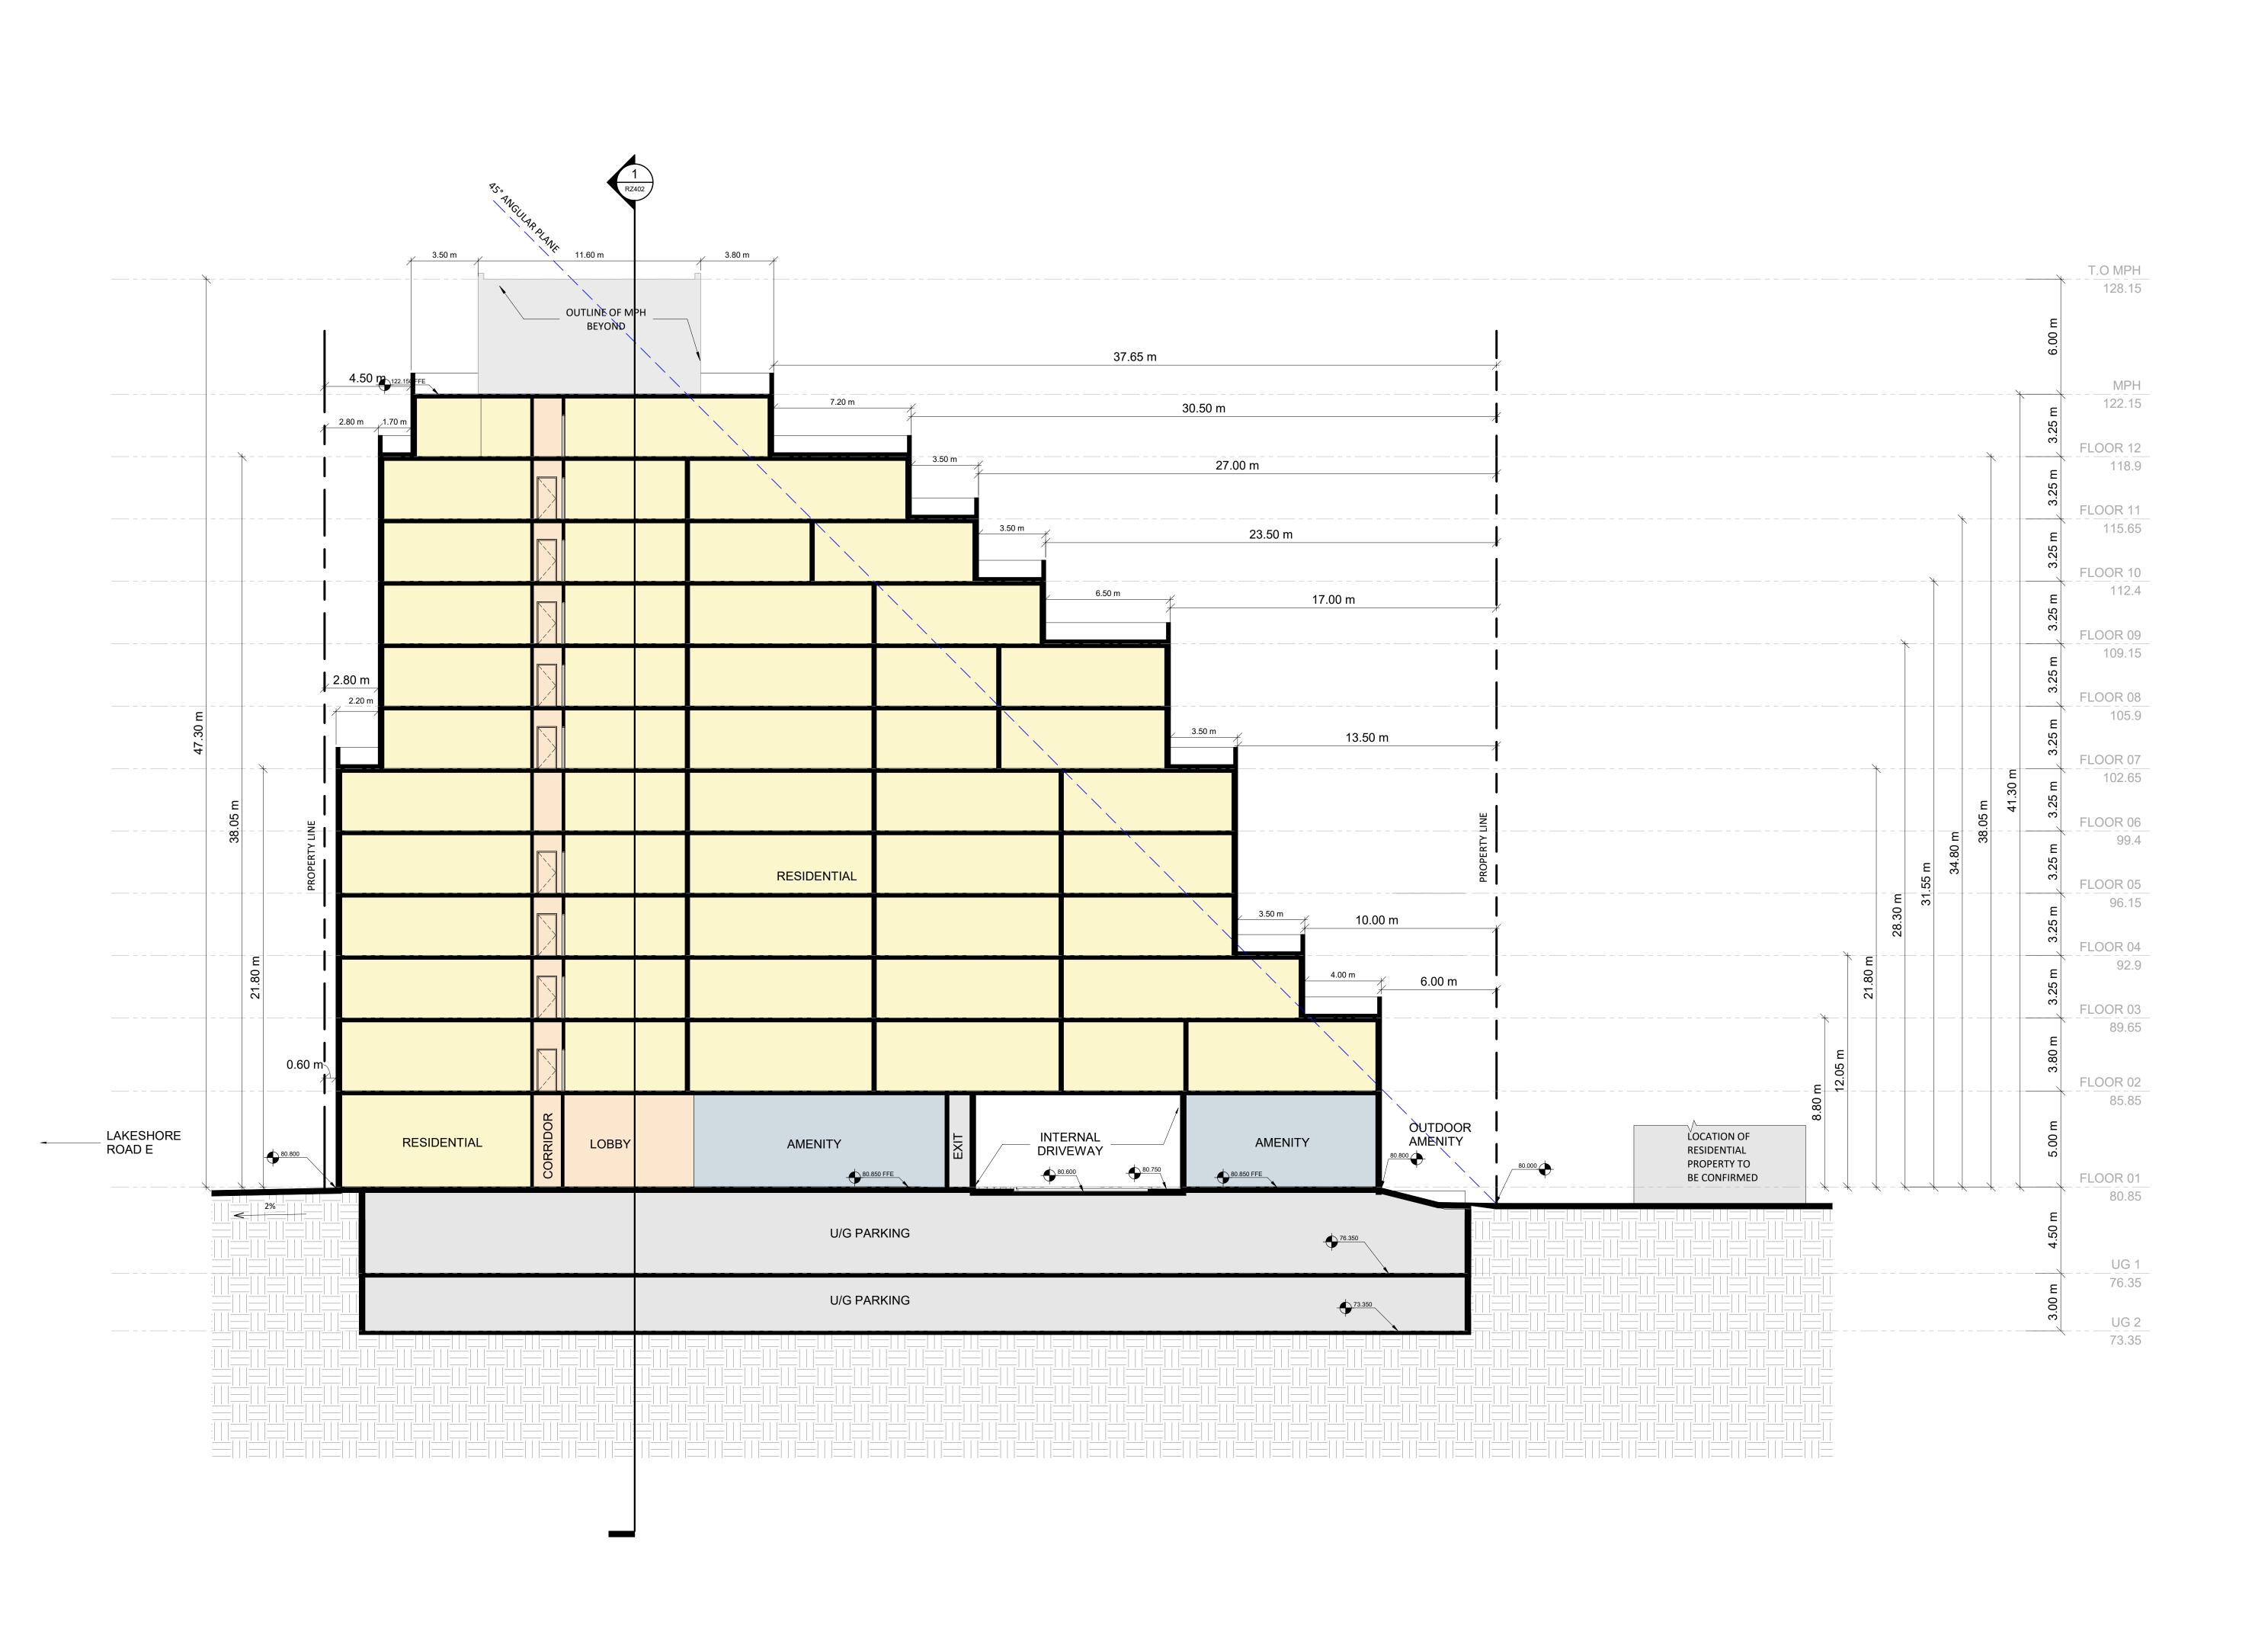

1 2020-06-16 ISSUED FOR REZONING DV
# DATE DESCRIPTION E

PROJECT 18.150FS

420 LAKESHORE ROAD E, MISSISSAUGA, ON

DUU DING OFOTION

**BUILDING SECTION (NS)** 

PROJECT NO.
18.150FS

PROJECT DATE
2020-06-16

DRAWN BY
DV

CHECKED BY
RMM

SCALE
1:150

RZ401