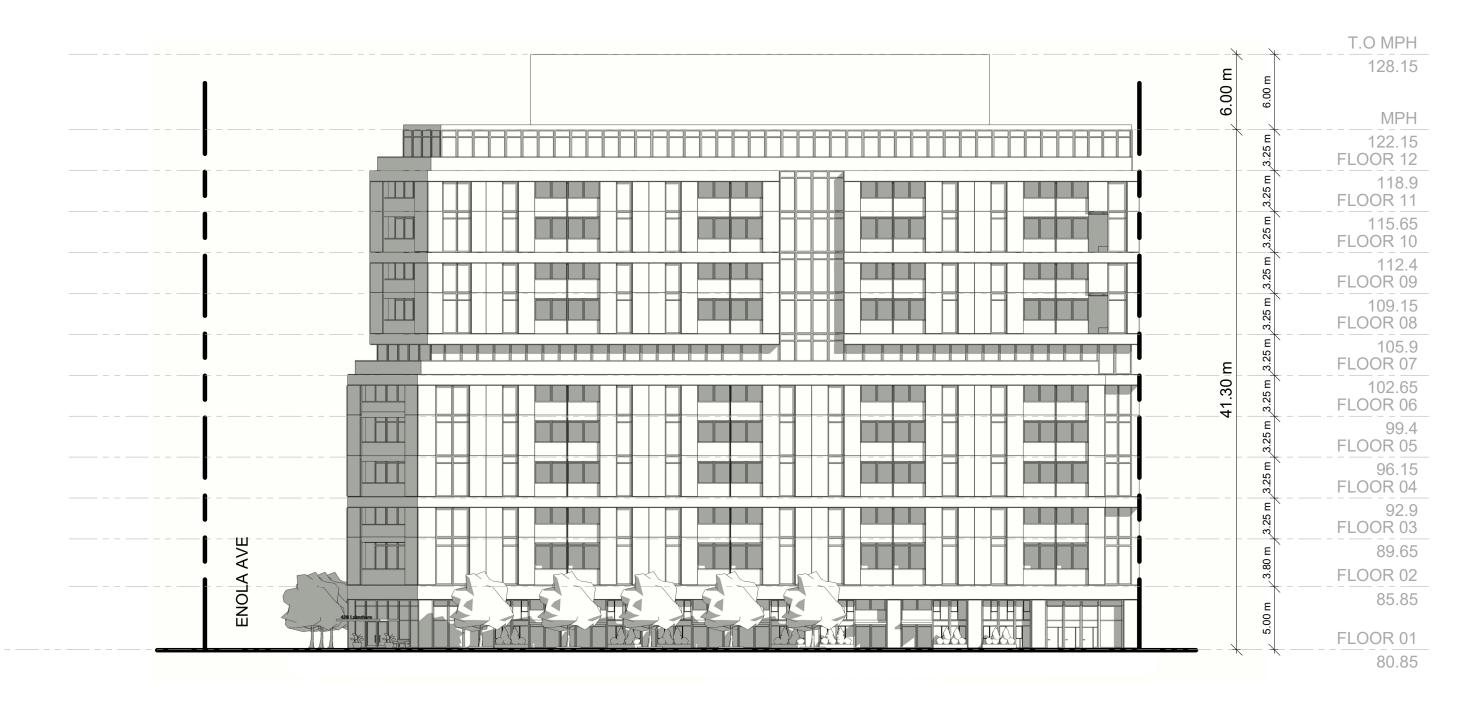

3 EAST ELEVATION 1:300

NORTH ELEVATION
1:300

WEST ELEVATION
1:300

TURNER FLEISCHER

> 67 Lesmill Road Toronto, ON, M3B 2T8 T 416 425 2222 turnerfleischer.com

This drawing, as an instrument of service, is provided by and is the property of Turner Fleischer Architects Inc. The contractor must verify and accept responsibility for all dimensions and conditions on site and must notify Turner Fleischer Architects Inc. of any variations from the supplied information. This drawing is not to be scaled. The architect is not responsible for the accuracy of survey, structural, mechanical, electrical, etc., information shown on this drawing. Refer to the appropriate consultant's drawings before proceeding with the work. Construction must conform to a applicable codes and requirements of authorities having jurisdiction. The contractor working from drawings not specifically marked 'For Construction' must assume full responsibility and bear costs for any corrections or damages resulting from his work.

| 2020-06-16 | ISSUED FOR REZONING | DATE | DESCRIPTION |

18.150FS

420 LAKESHORE ROAD E, MISSISSAUGA, ON

**ELEVATIONS** 

PROJECT NO.
18.150FS
PROJECT DATE
2020-06-16
DRAWN BY
DV
CHECKED BY
RMM
SCALE

RZ301