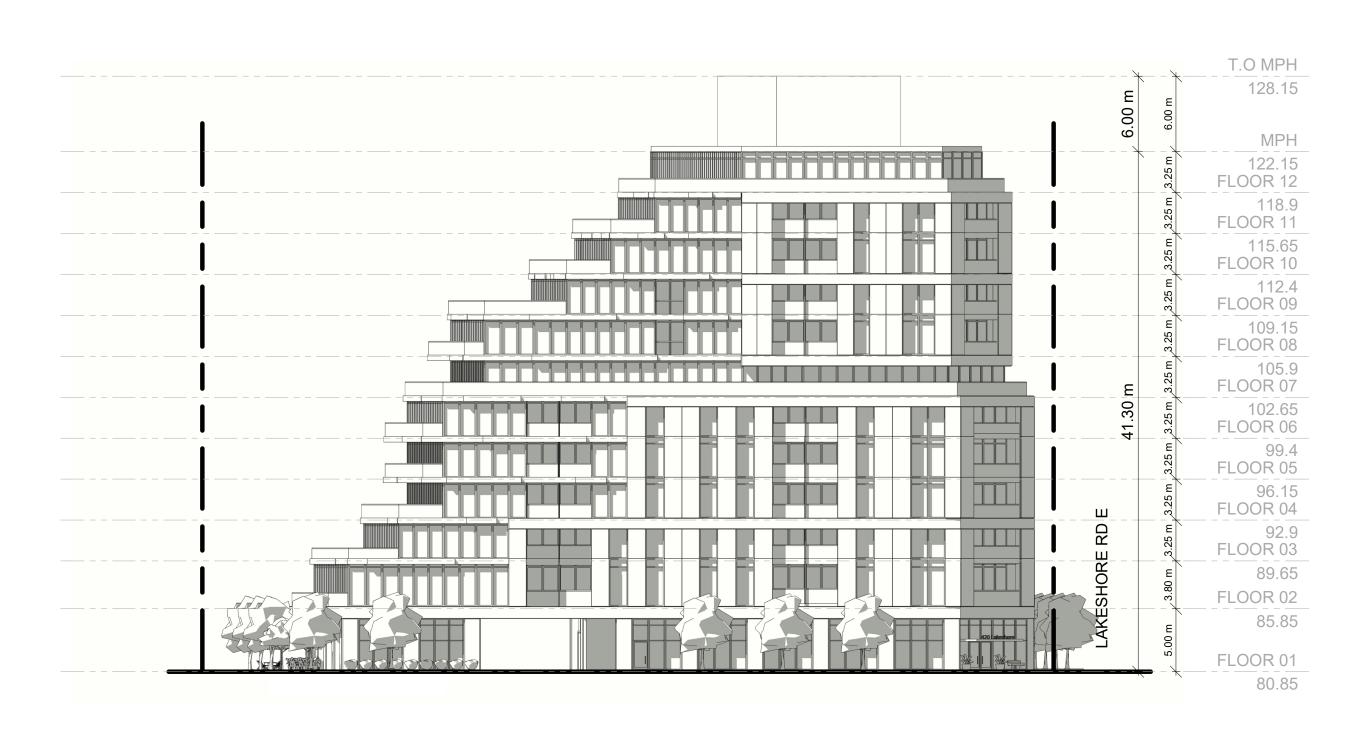

3 EAST ELEVATION 1:300

NORTH ELEVATION
1:300

WEST ELEVATION
1:300

TURNER FLEISCHER

> 67 Lesmill Road Toronto, ON, M3B 2T8 T 416 425 2222 turnerfleischer.com

This drawing, as an instrument of service, is provided by and is the property of Turner Fleischer Architects Inc. The contractor must verify and accept responsibility for all dimensions and conditions on site and must notify Turner Fleischer Architects Inc. of any variations from the supplied information. This drawing is not to be scaled. The architect is not responsible for the accuracy of survey, structural, mechanical, electrical, etc., information shown on this drawing. Refer to the appropriate consultant's drawings before proceeding with the work. Construction must conform to a applicable codes and requirements of authorities having jurisdiction. The contractor working from drawings not specifically marked 'For Construction' must assume full responsibility and bear costs for any corrections or damages resulting from his work.

| 2020-06-16 | ISSUED FOR REZONING | DATE | DESCRIPTION |

18.150FS

420 LAKESHORE ROAD E, MISSISSAUGA, ON

**ELEVATIONS** 

PROJECT NO.
18.150FS
PROJECT DATE
2020-06-16
DRAWN BY
DV
CHECKED BY
RMM
SCALE

RZ301