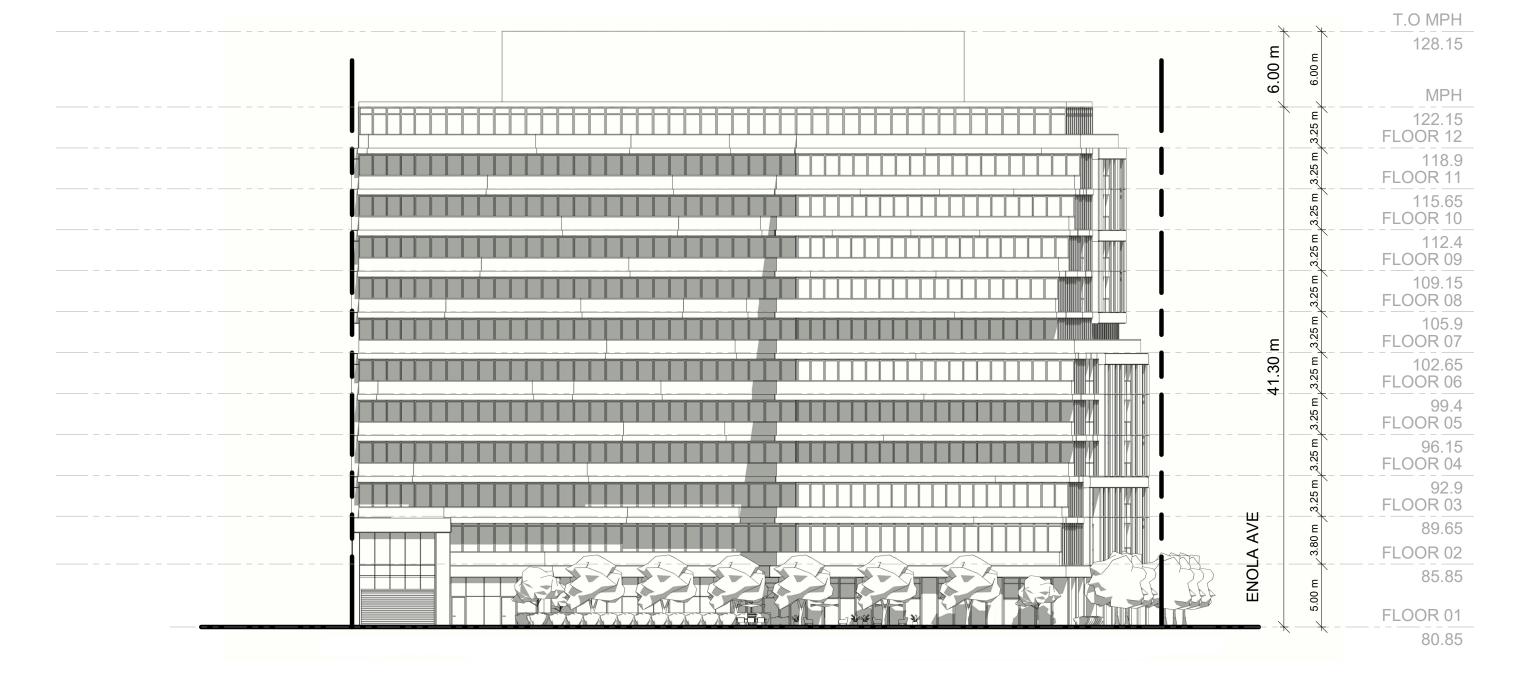

3 EAST ELEVATION 1:300

NORTH ELEVATION
1:300

WEST ELEVATION
1:300

TURNER FLEISCHER

> 67 Lesmill Road Toronto, ON, M3B 2T8 T 416 425 2222 turnerfleischer.com

This drawing, as an instrument of service, is provided by and is the property of Turner Fleischer Architects Inc. The contractor must verify and accept responsibility for all dimensions and conditions on site and must notify Turner Fleischer Architects Inc. of any variations from the supplied information. This drawing is not to be scaled. The architect is not responsible for the accuracy of survey, structural, mechanical, electrical, etc., information shown on this drawing. Refer to the appropriate consultant's drawings before proceeding with the work. Construction must conform to a applicable codes and requirements of authorities having jurisdiction. The contractor working from drawings not specifically marked 'For Construction' must assume full responsibility and bear costs for any corrections or damages resulting from his work.

| 2020-06-16 | ISSUED FOR REZONING | DATE | DESCRIPTION |

18.150FS

420 LAKESHORE ROAD E, MISSISSAUGA, ON

**ELEVATIONS** 

PROJECT NO.
18.150FS
PROJECT DATE
2020-06-16
DRAWN BY
DV
CHECKED BY
RMM
SCALE

RZ301