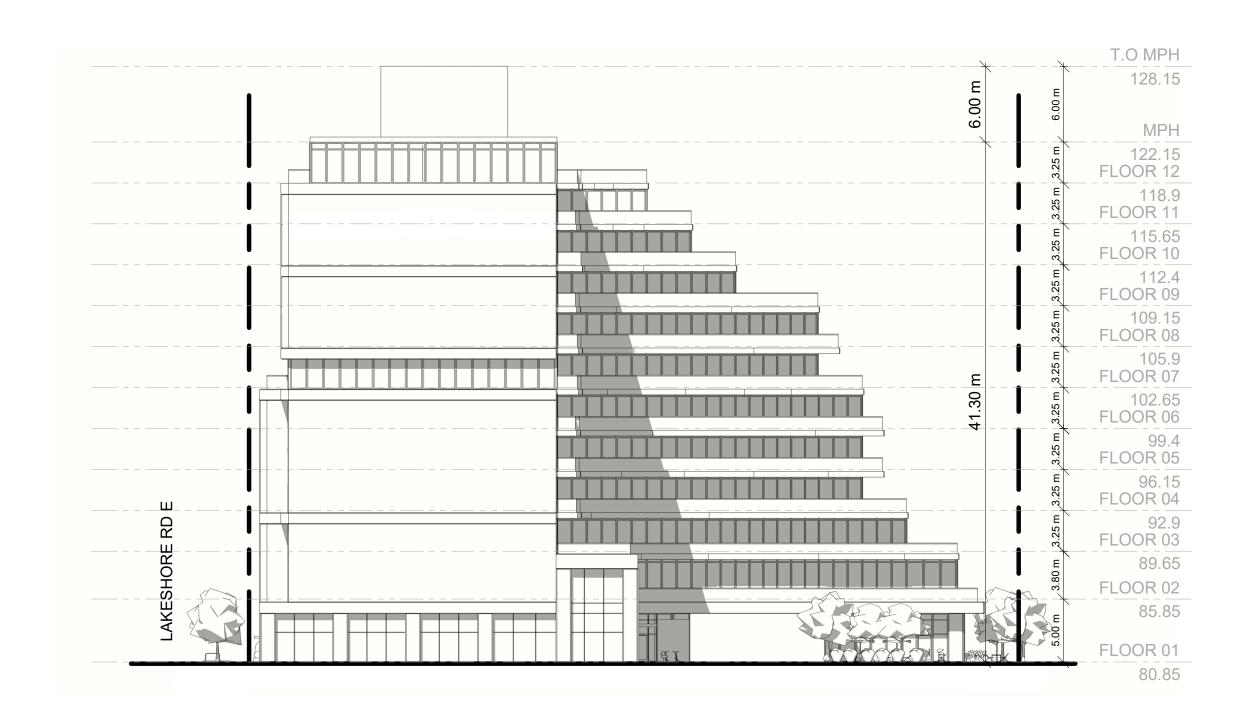

3 EAST ELEVATION 1:300

NORTH ELEVATION
1:300

WEST ELEVATION
1:300

TURNER FLEISCHER

> 67 Lesmill Road Toronto, ON, M3B 2T8 T 416 425 2222 turnerfleischer.com

This drawing, as an instrument of service, is provided by and is the property of Turner Fleischer Architects Inc. The contractor must verify and accept responsibility for all dimensions and conditions on site and must notify Turner Fleischer Architects Inc. of any variations from the supplied information. This drawing is not to be scaled. The architect is not responsible for the accuracy of survey, structural, mechanical, electrical, etc., information shown on this drawing. Refer to the appropriate consultant's drawings before proceeding with the work. Construction must conform to a applicable codes and requirements of authorities having jurisdiction. The contractor working from drawings not specifically marked 'For Construction' must assume full responsibility and bear costs for any corrections or damages resulting from his work.

| 2020-06-16 | ISSUED FOR REZONING | DATE | DESCRIPTION |

18.150FS

420 LAKESHORE ROAD E, MISSISSAUGA, ON

**ELEVATIONS** 

PROJECT NO.
18.150FS
PROJECT DATE
2020-06-16
DRAWN BY
DV
CHECKED BY
RMM
SCALE

RZ301