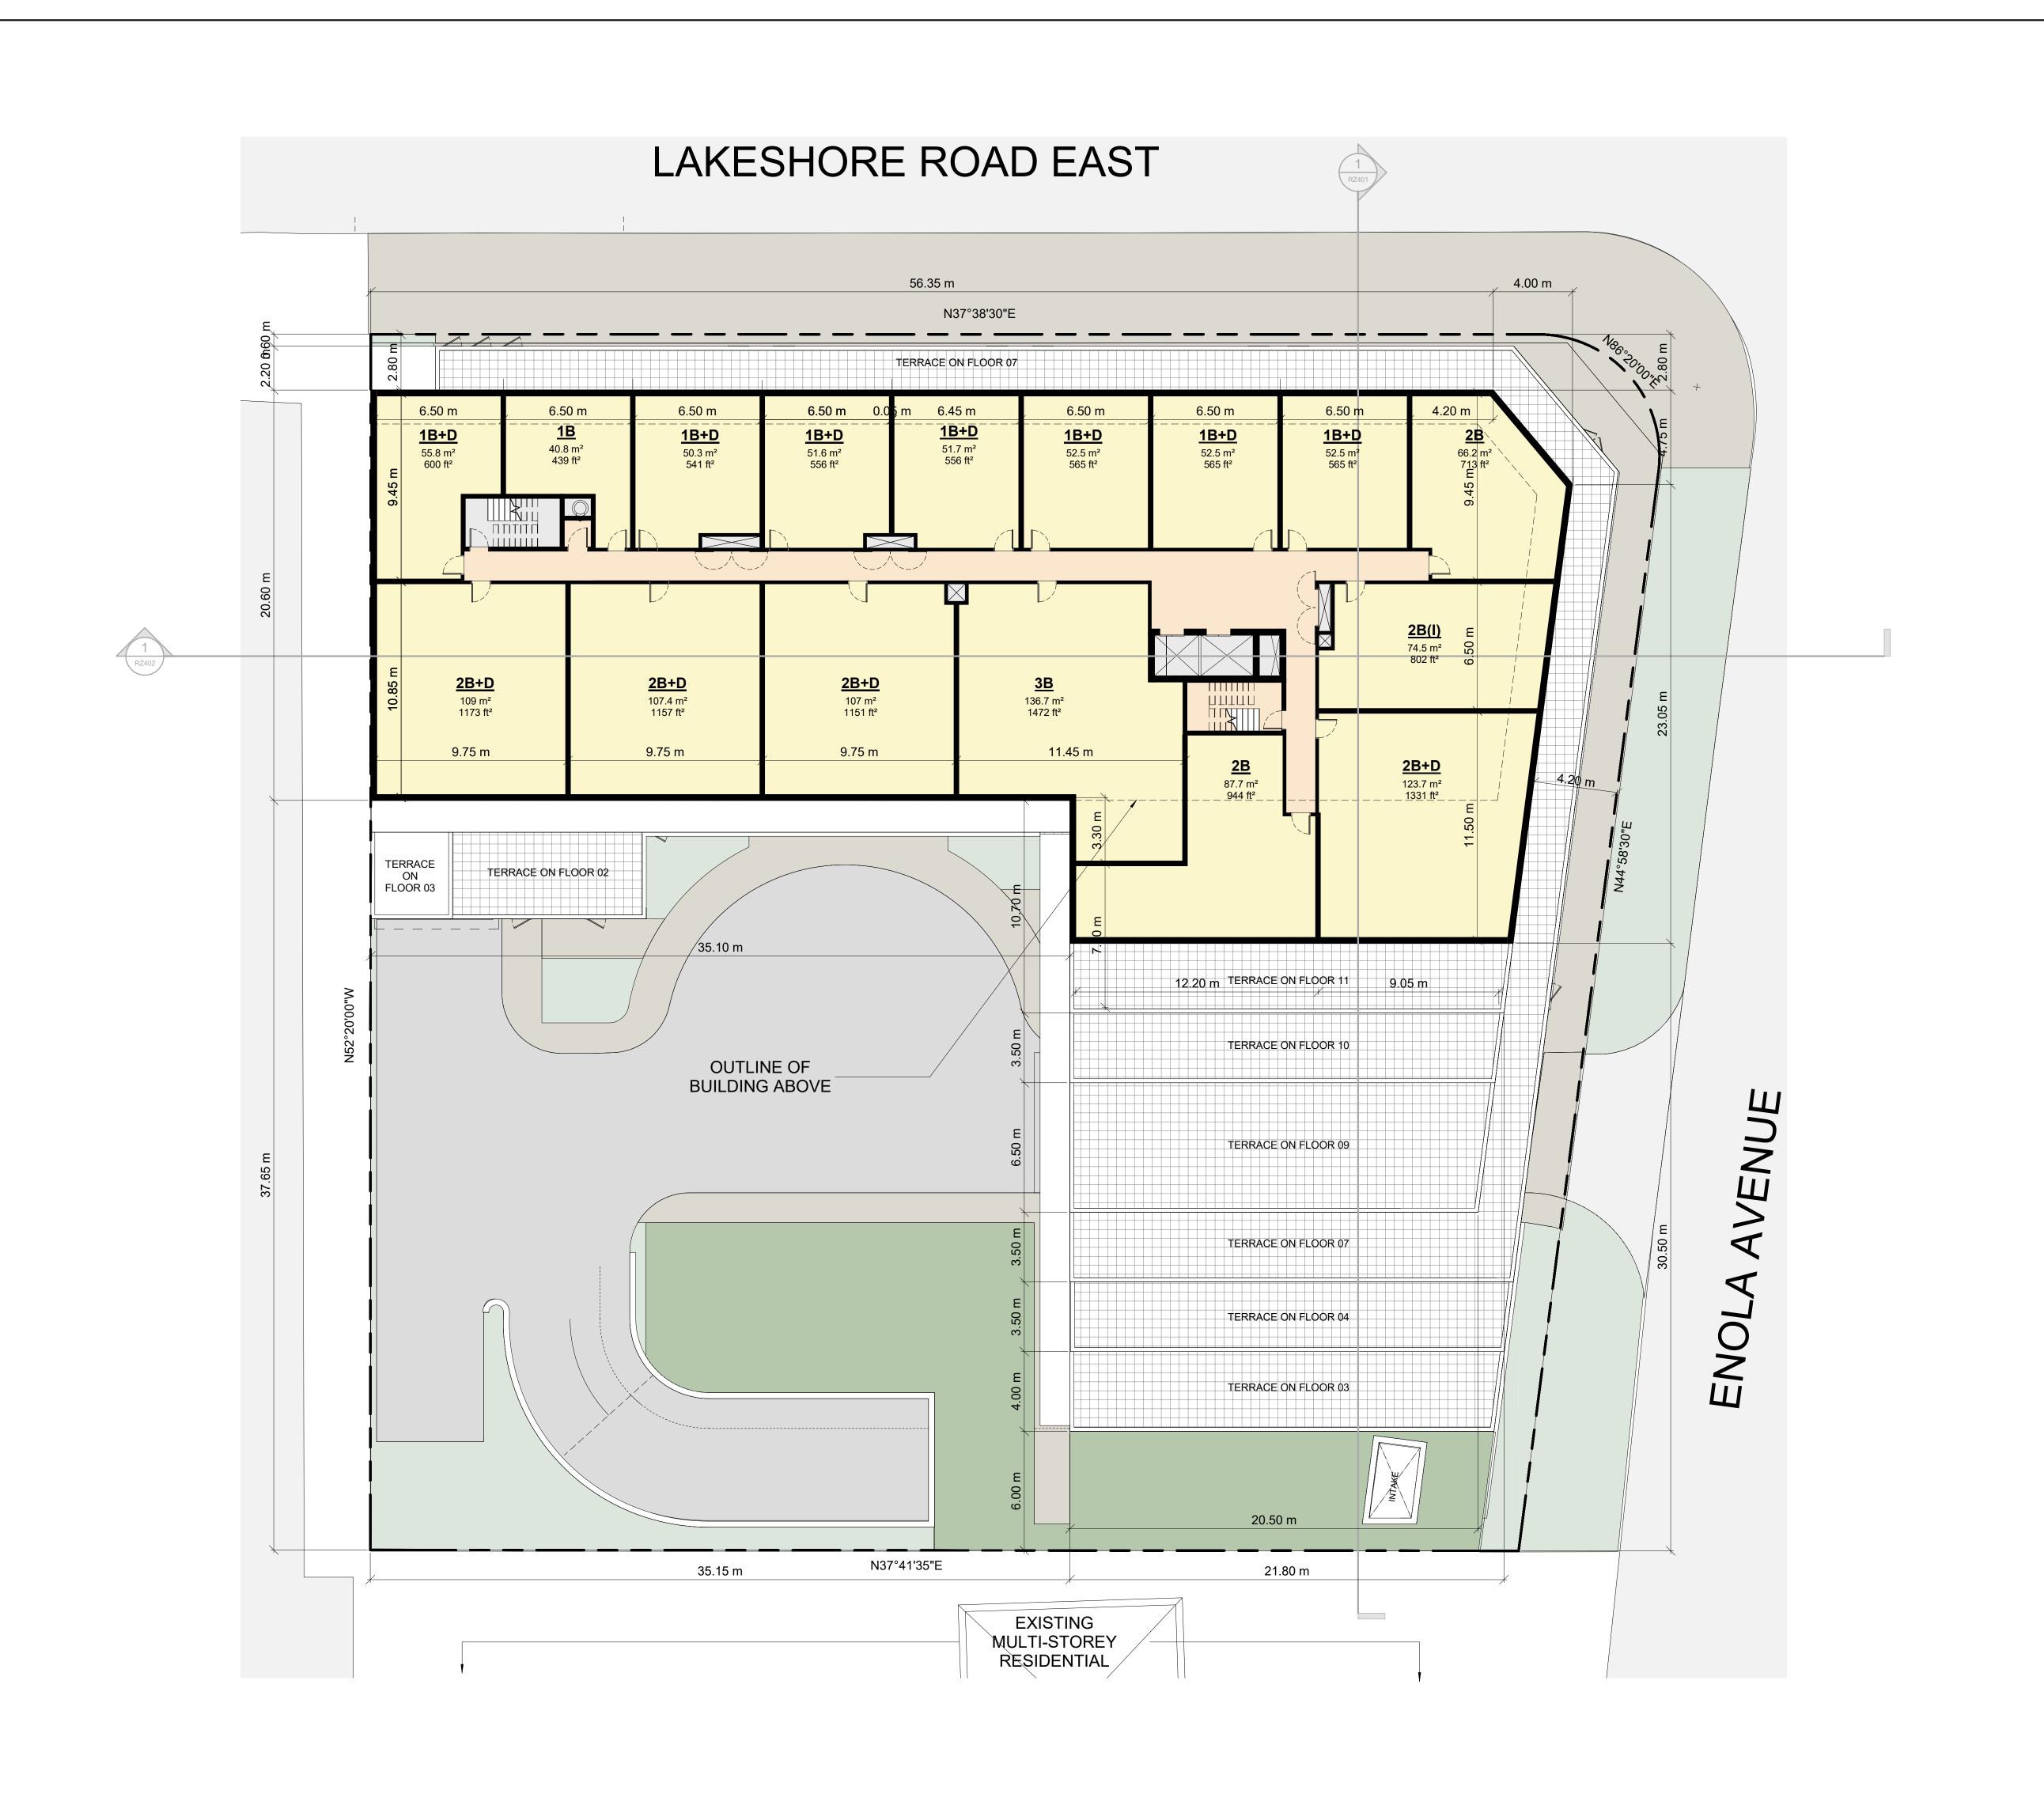

1 2020-06-16 ISSUED FOR REZONING
# DATE DESCRIPTION

OJECT 18.150FS

420 LAKESHORE ROAD E, MISSISSAUGA, ON

DRAWING

FLOOR 11

PROJECT NO.
18.150FS
PROJECT DATE
2020-06-16
DRAWN BY
DV
CHECKED BY

CHECKED BY
RMM

SCALE
1:150