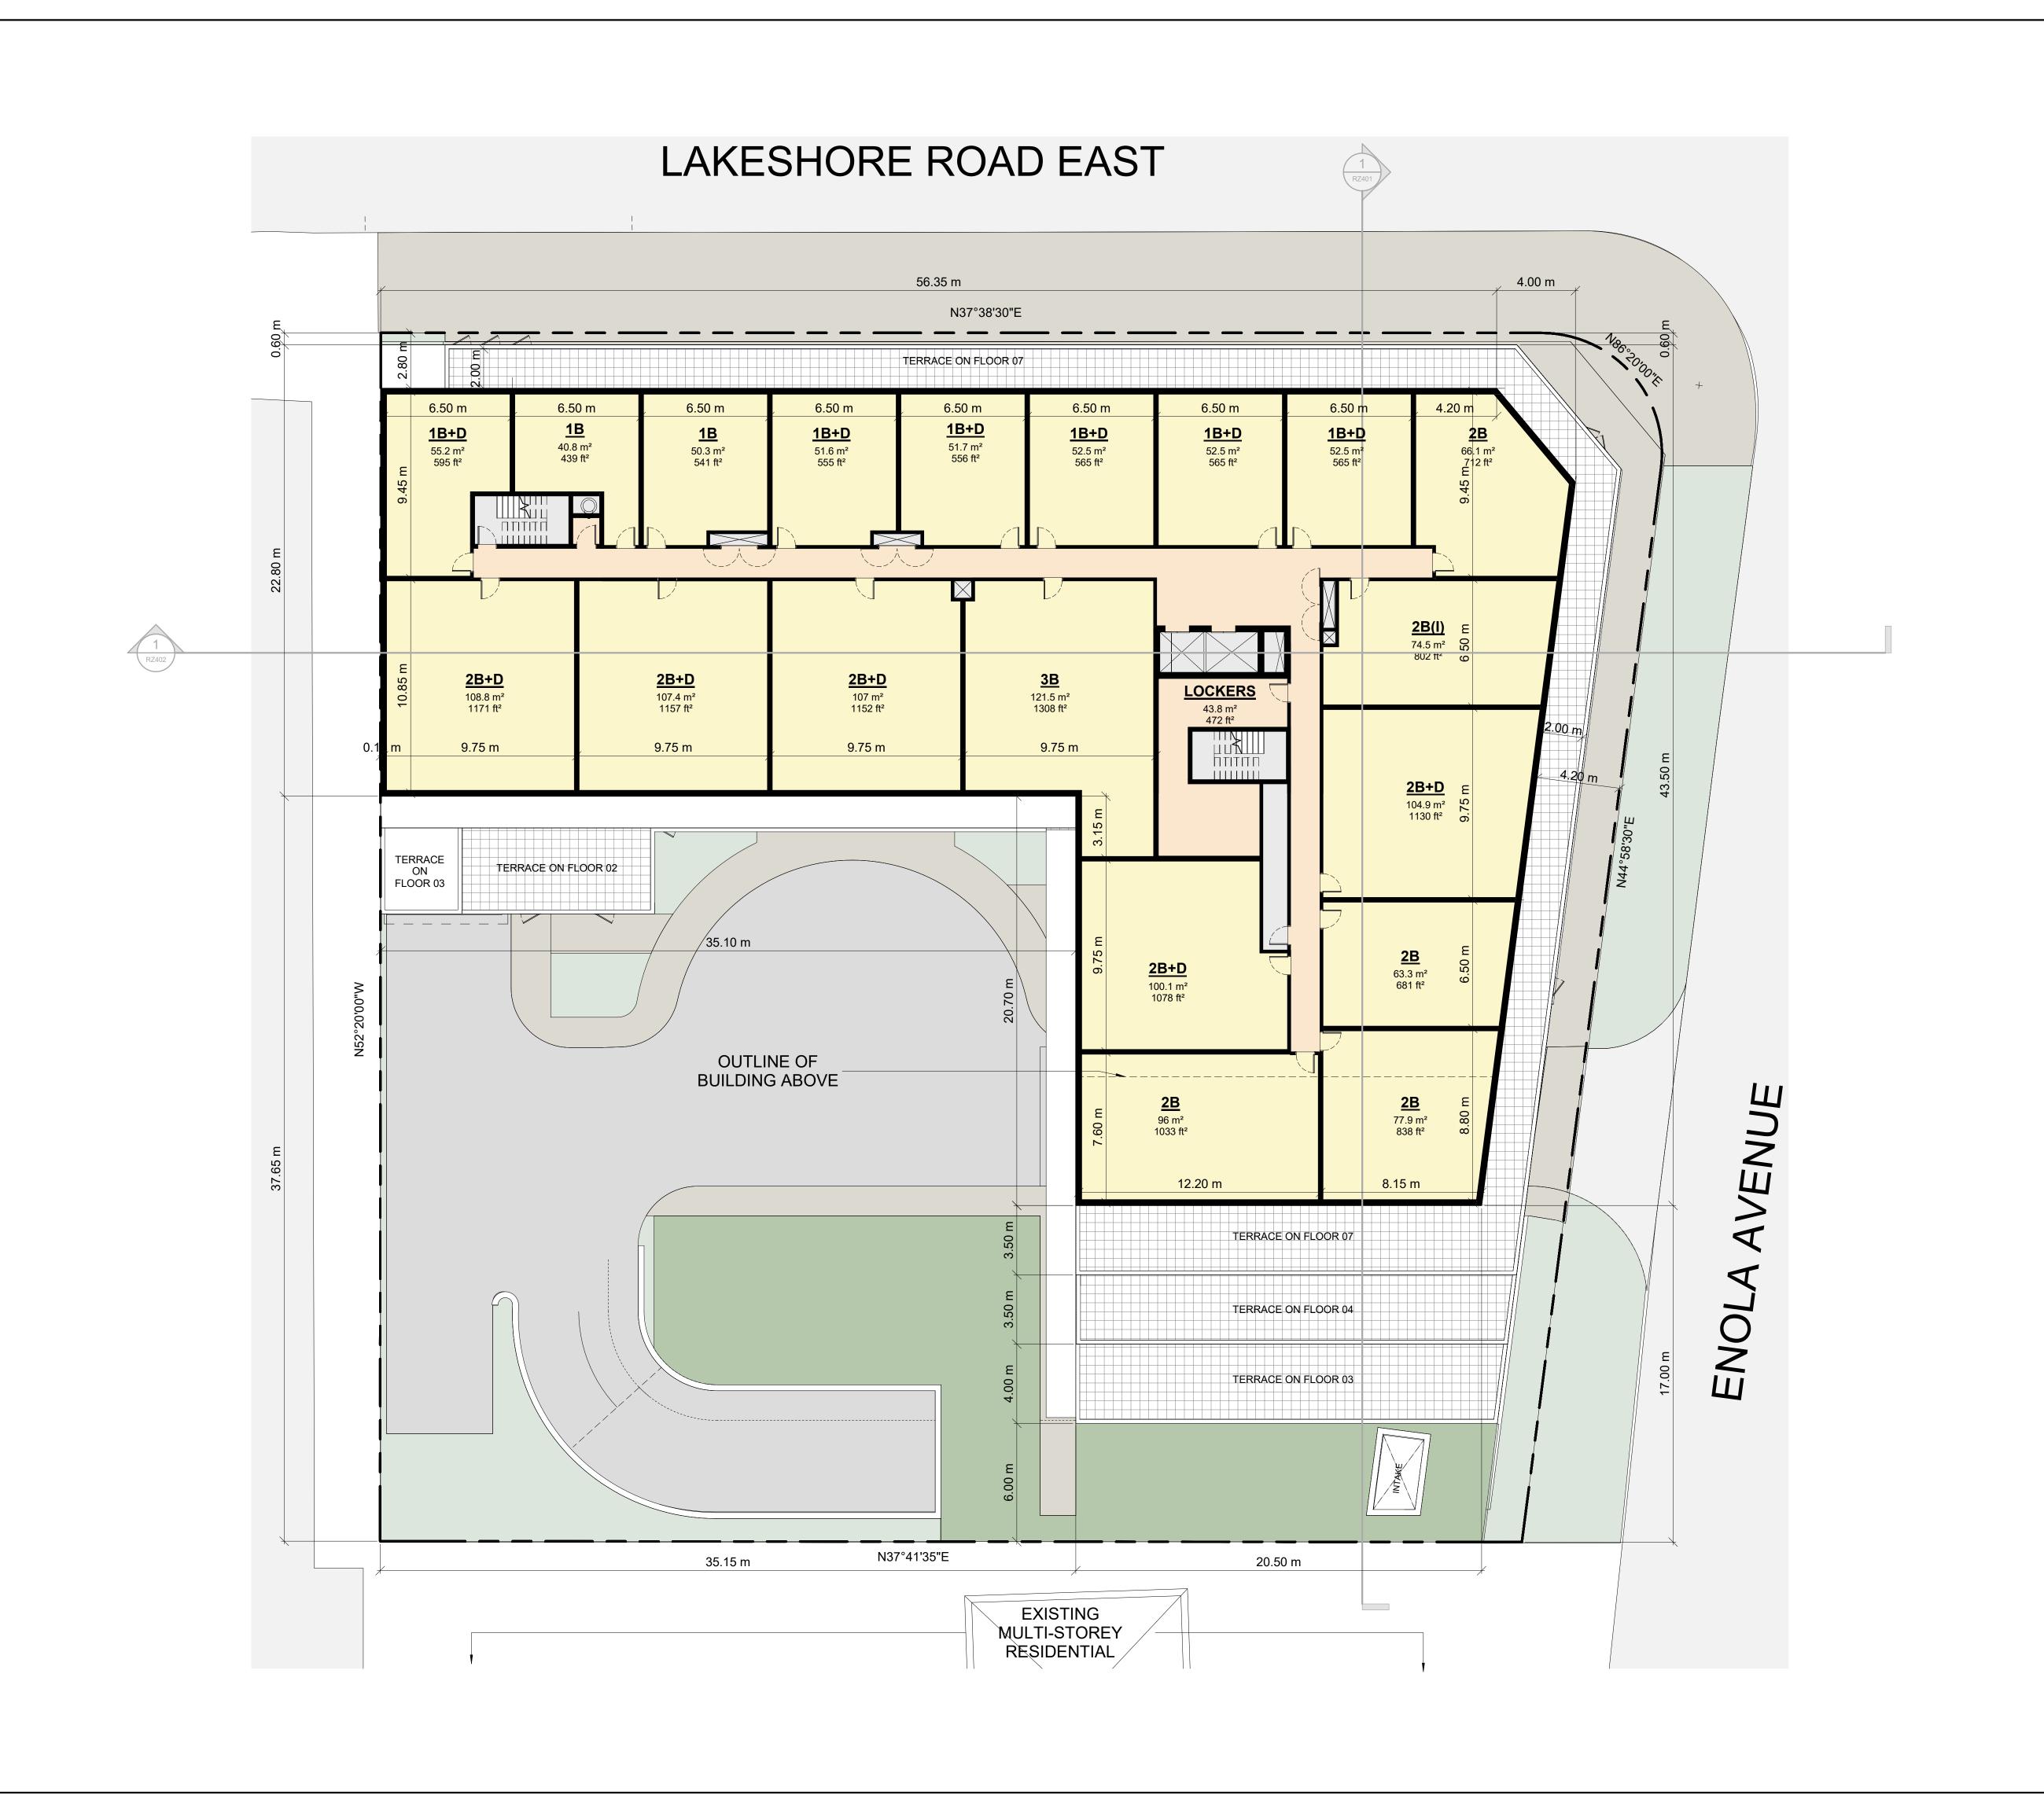

| 2020-06-16 | ISSUED FOR REZONING | DATE | DESCRIPTION |

PROJECT

18.150FS
420 LAKESHORE ROAD E, MISSISSAUGA, ON

DRAWING

FLOOR 07-08

PROJECT NO.
18.150FS
PROJECT DATE
2020-06-16

DRAWN BY
DV

CHECKED BY
RMM