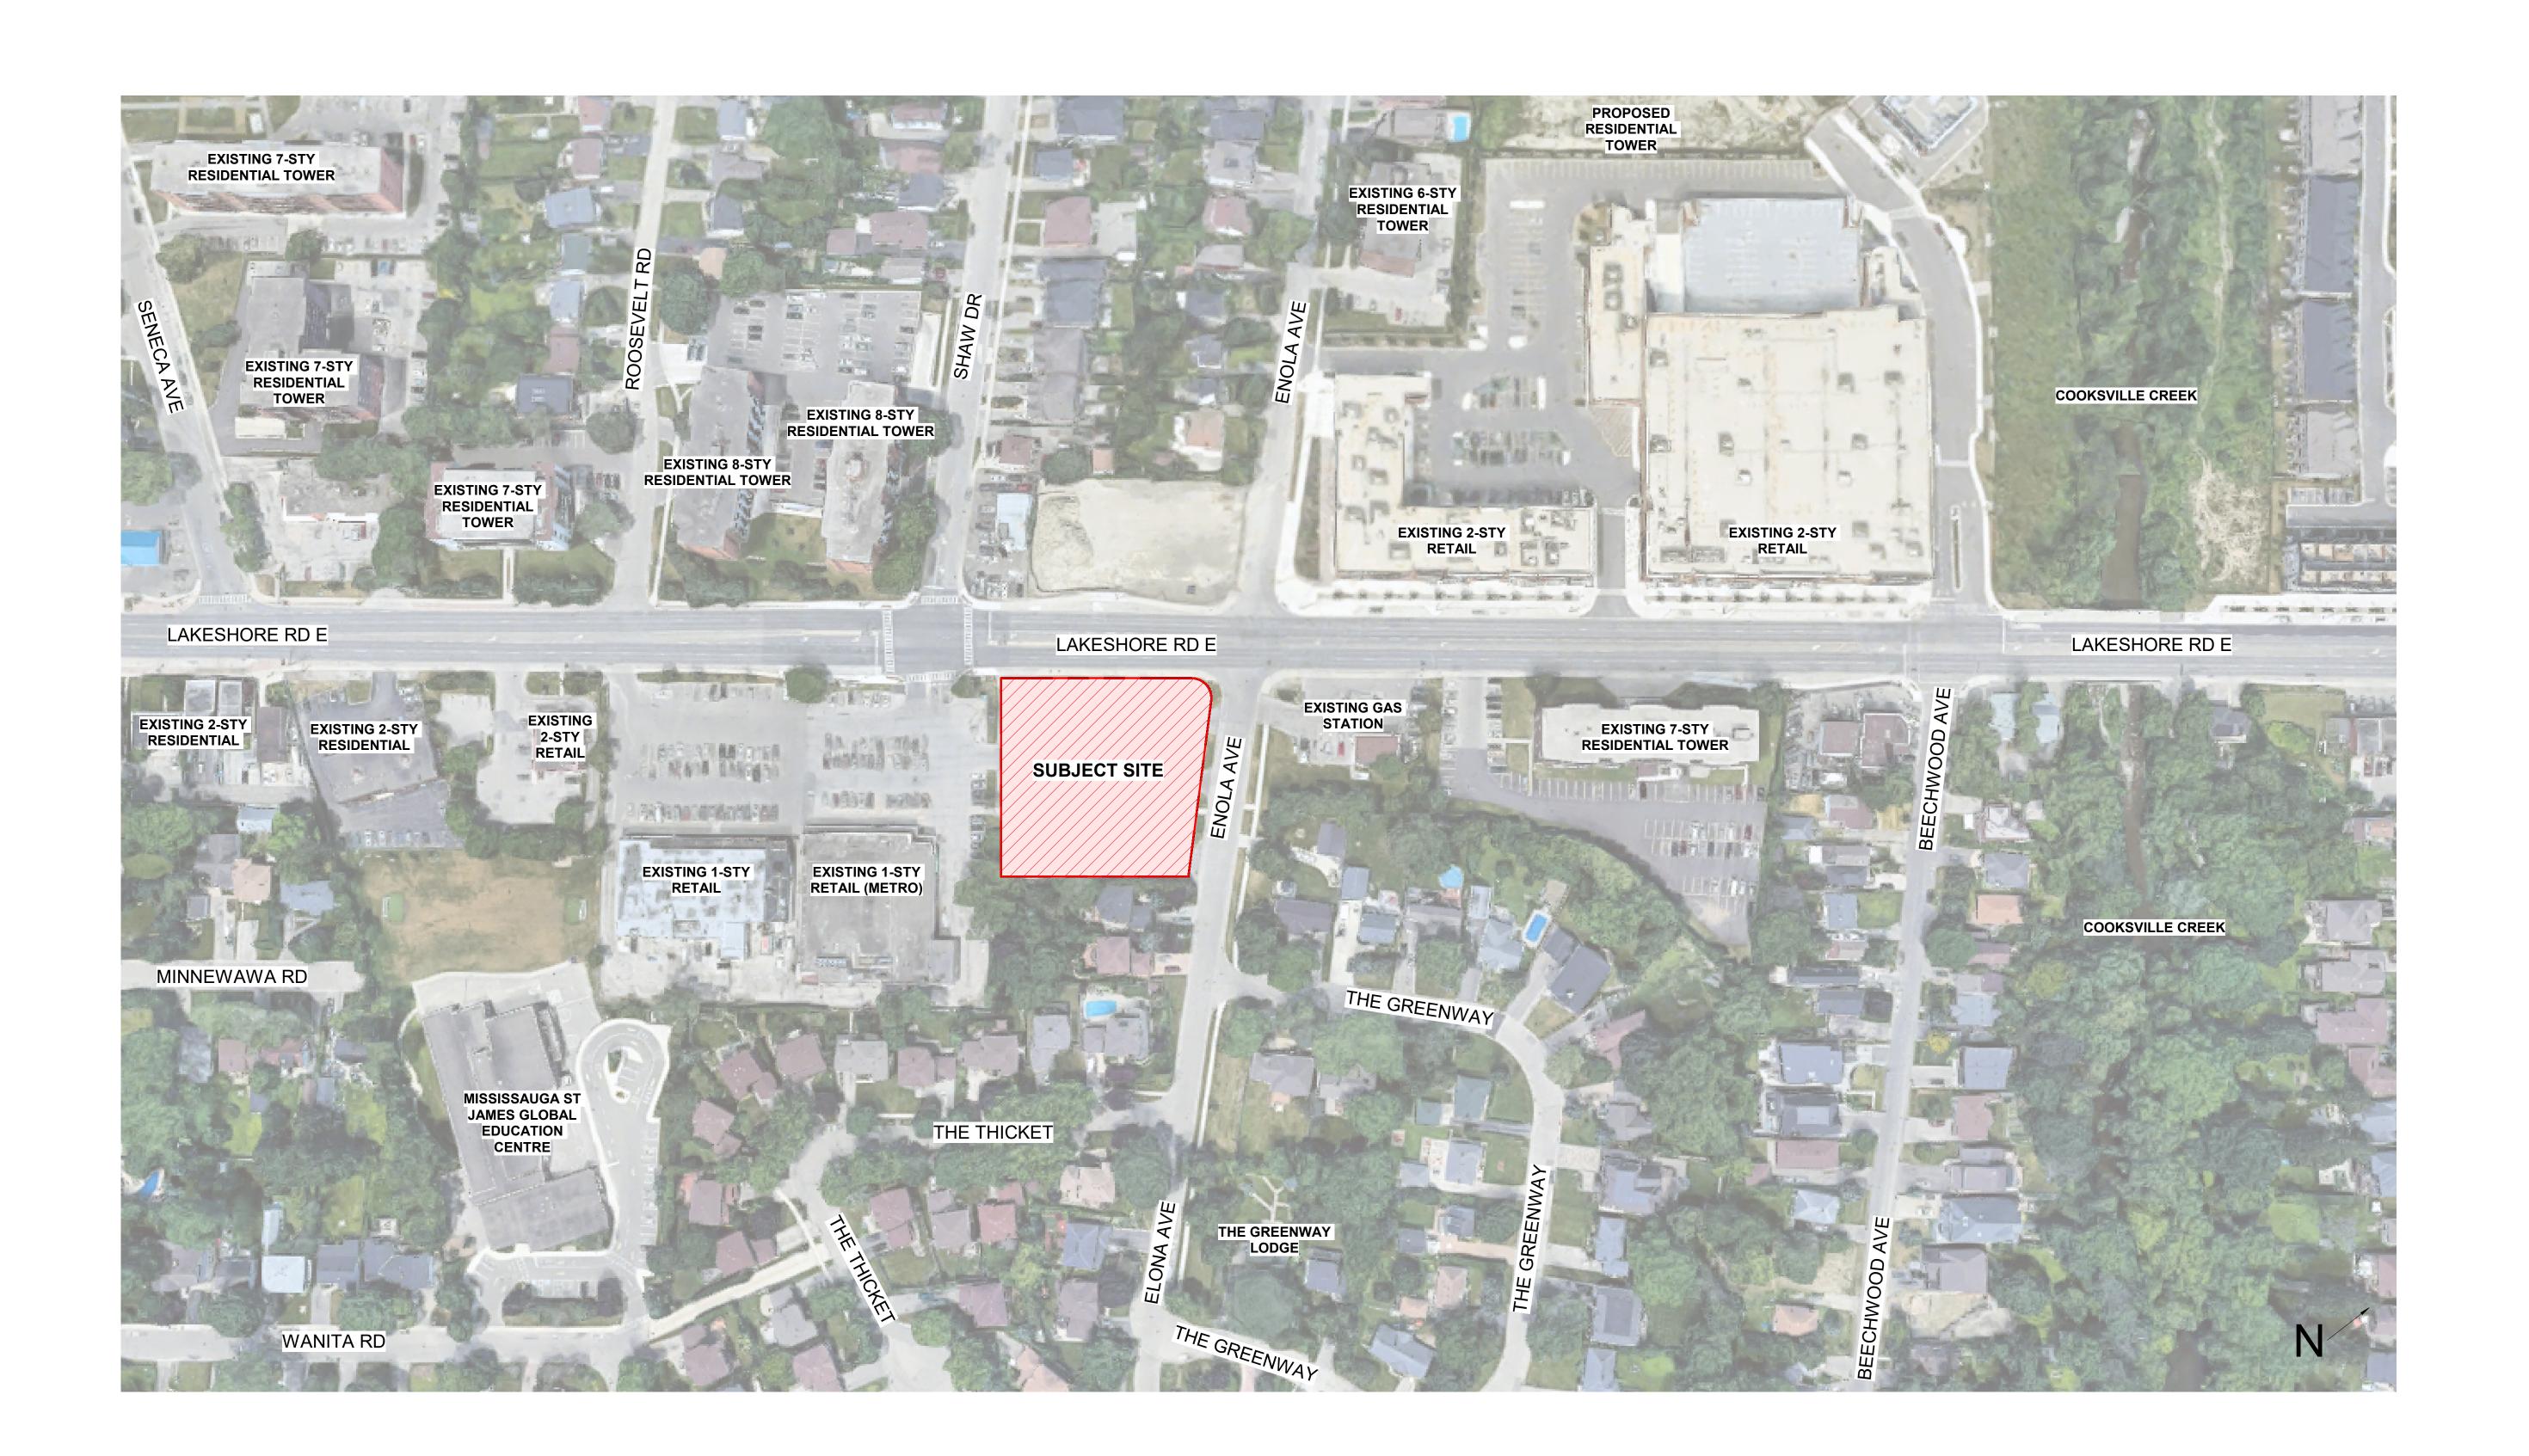

18.150FS

420 LAKESHORE ROAD E, MISSISSAUGA, ON

**CONTEXT PLAN** 

PROJECT NO. 18.150FS PROJECT DATE 2020-06-16 DRAWN BY DV

RZ004