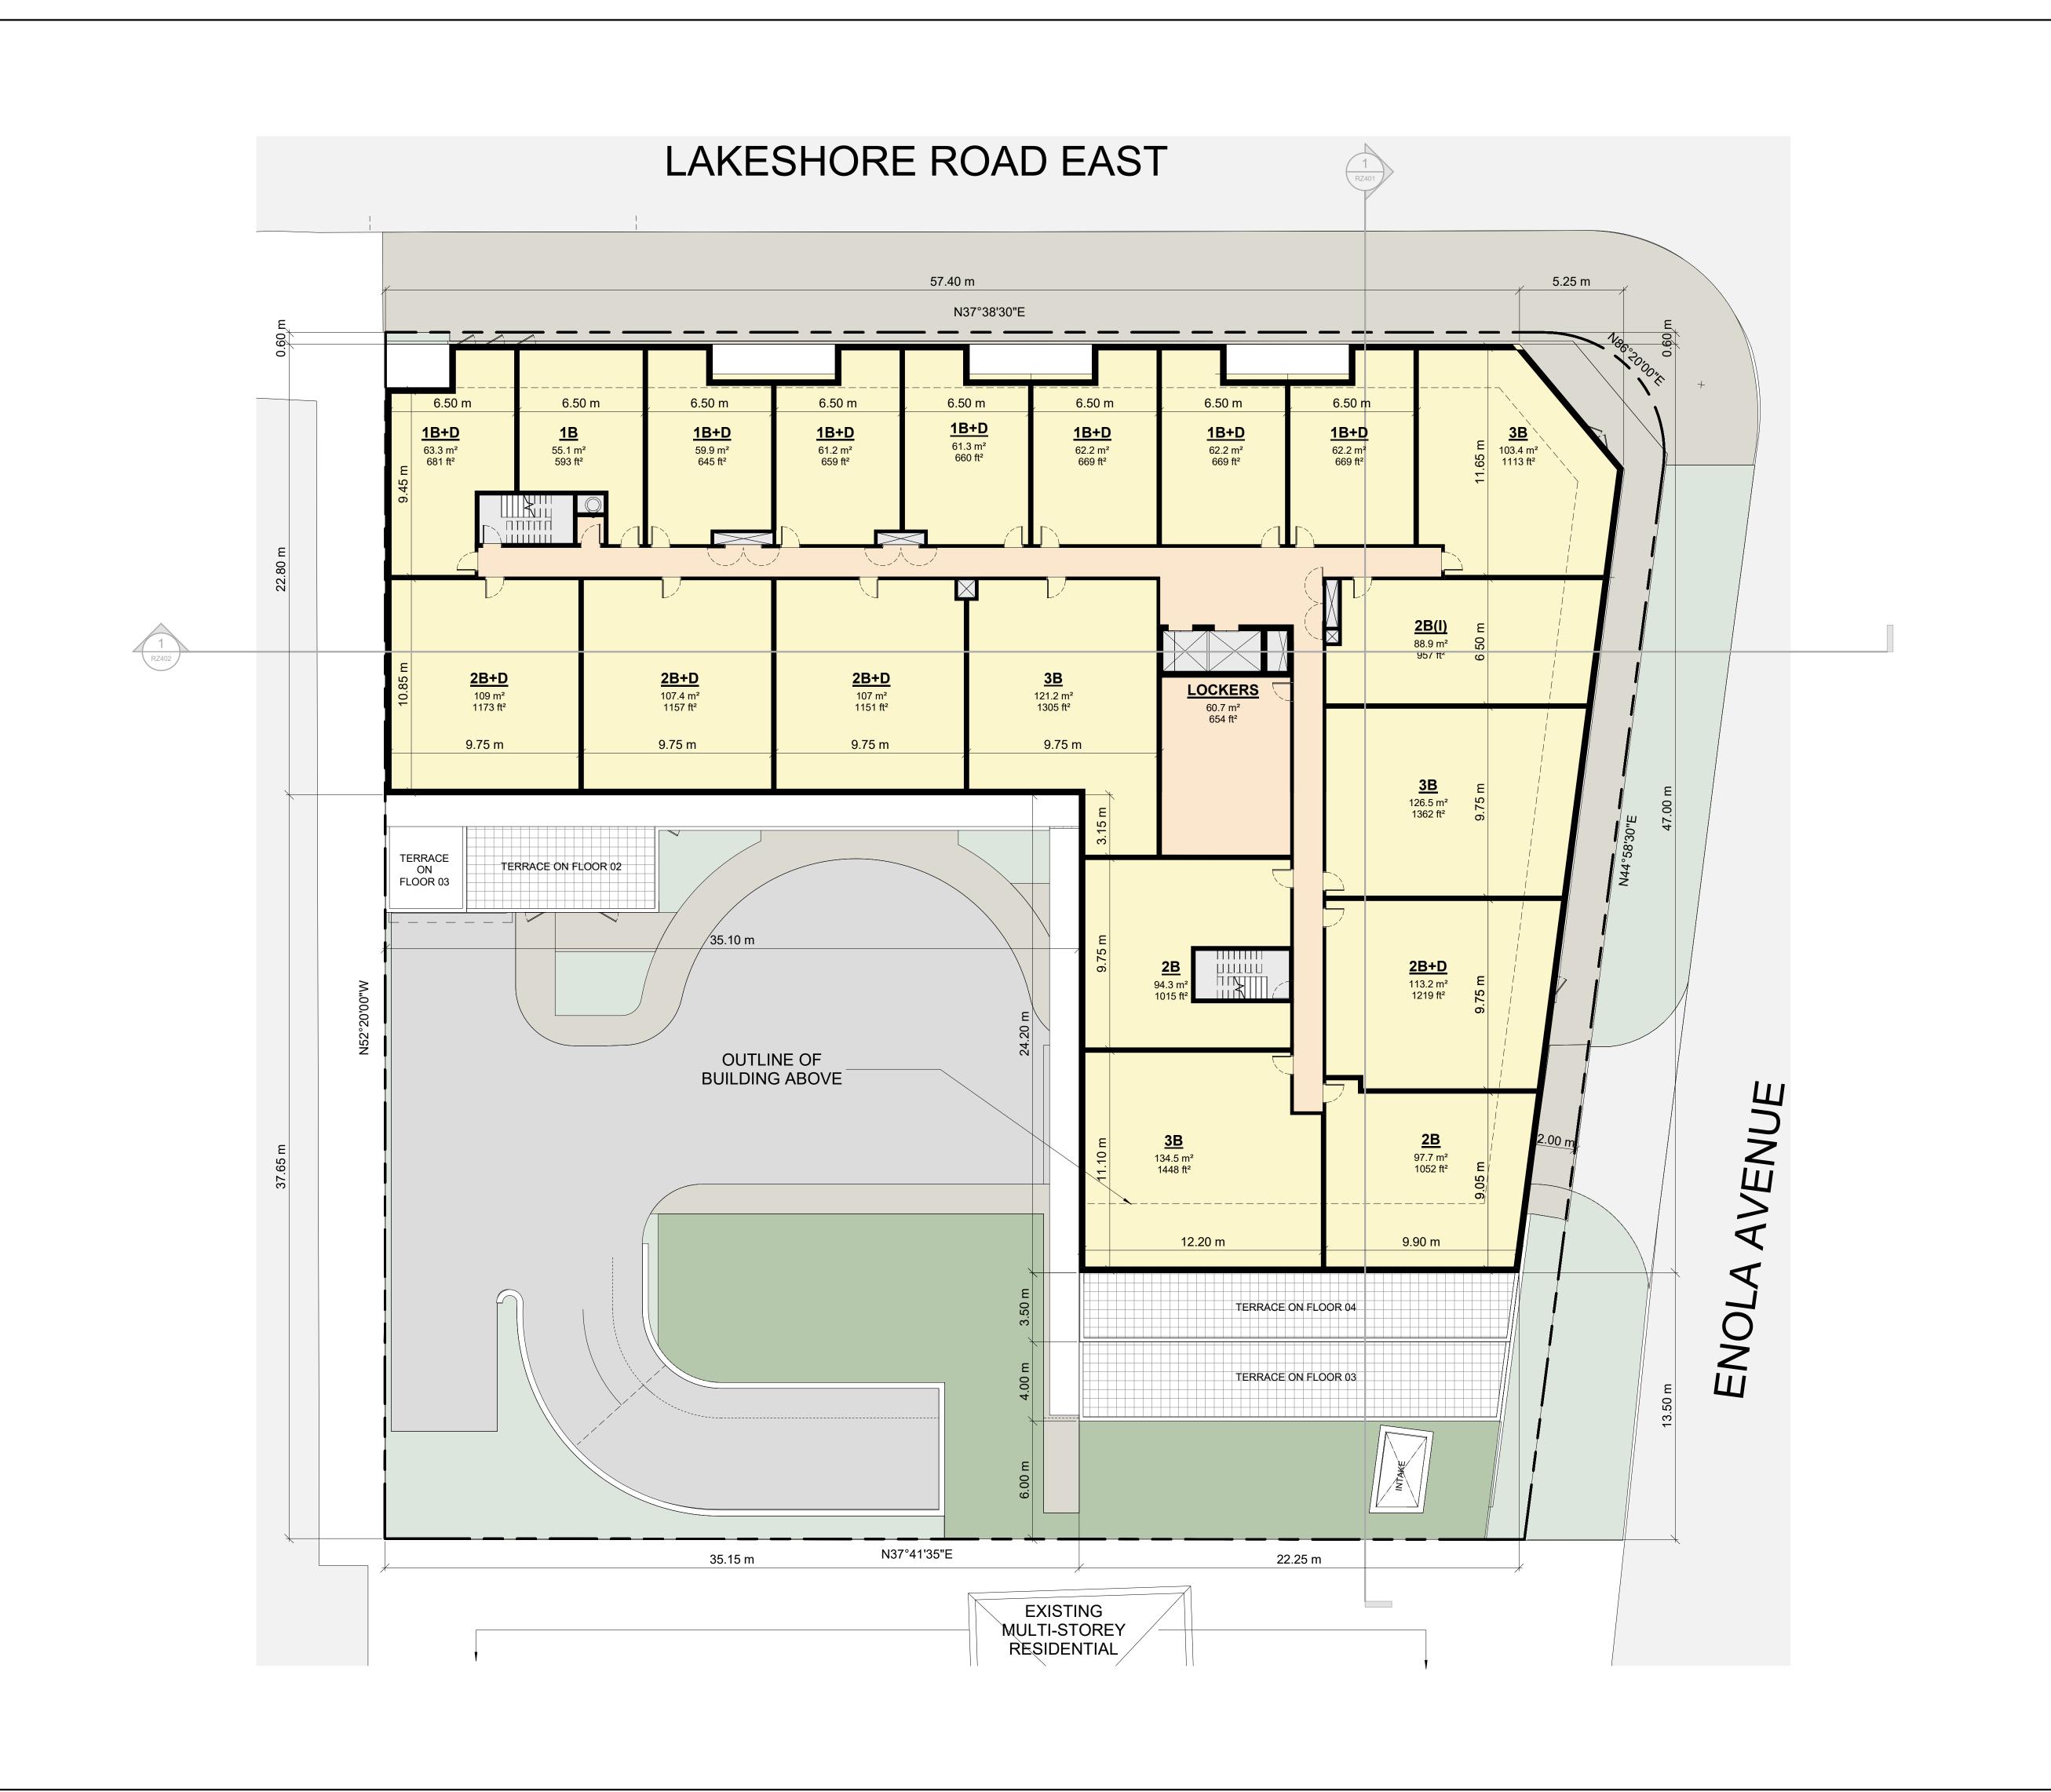

2020-06-16 ISSUED FOR REZONING DATE DESCRIPTION

18.150FS

420 LAKESHORE ROAD E, MISSISSAUGA, ON

DRAWING

FLOOR 04-05

PROJECT NO.
18.150FS
PROJECT DATE
2020-06-16
DRAWN BY
DV
CHECKED BY
RMM

ET DATE
406-16
BY

ARCHITECTS