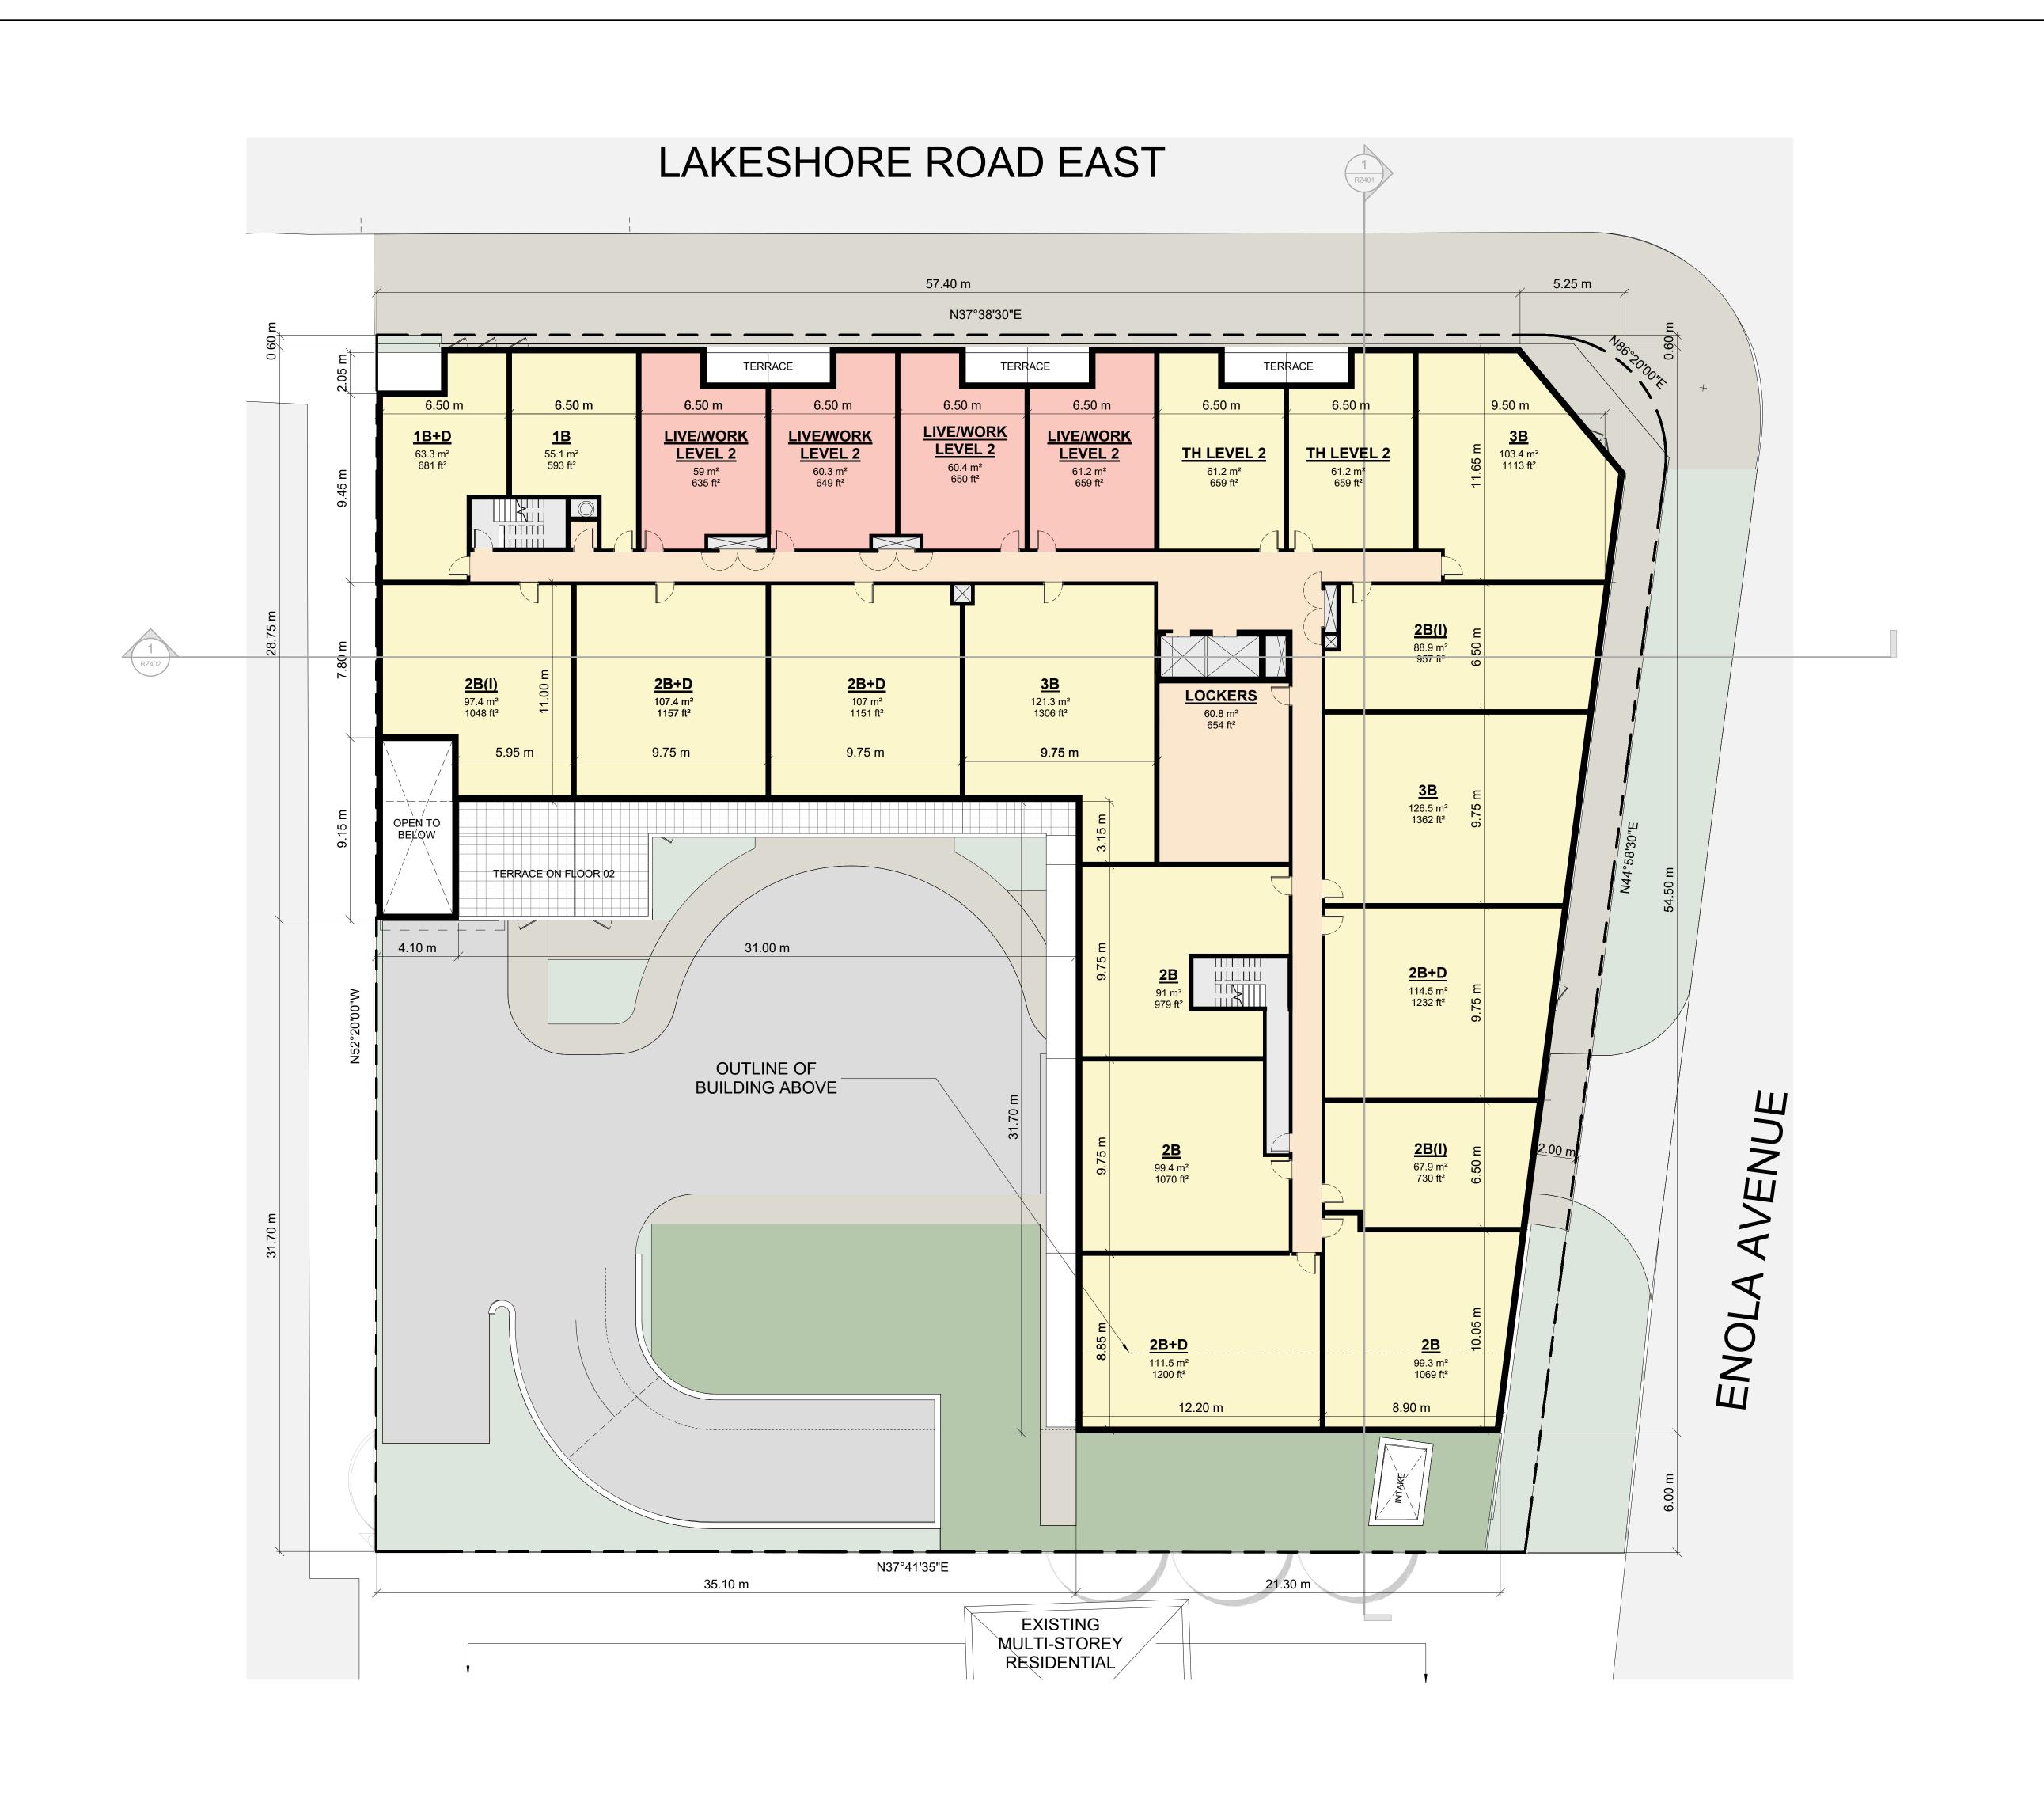

DJECT 18.150FS

420 LAKESHORE ROAD E, MISSISSAUGA, ON

DRAWING

FLOOR 02

PROJECT NO.
18.150FS
PROJECT DATE
2020-06-16
DRAWN BY
DV
CHECKED BY
RMM
SCALE

20-06-16
VN BY

CKED BY

IM