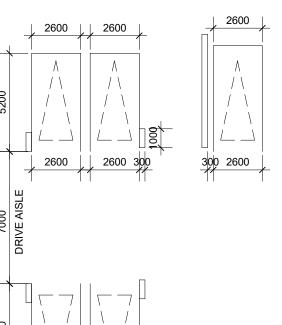

TYPICAL PARKING DIMENSIONS:

AISLE WIDTH: MIN 7m

TYPICAL PARKING SPACE: MIN 2.6 x 5.2 x 2.0m HIGH

 TYPE A
 TYPE B

 Λ
 / \

3400 1500 2400 1

<u>LEGEND</u>

WALL/COLUMN-MOUNTED CONVEX MIRRORS

V VISITOR PARKING

The minimum width of a parking space, other than an accessible parking space or parallel parking space, shall be increased to 2.75 m where the length of one side of the parking space abuts a building, structure or part thereof, except for a building, structure or part thereof, that extends 1.0 m or less into the front and/or rear of the parking space.