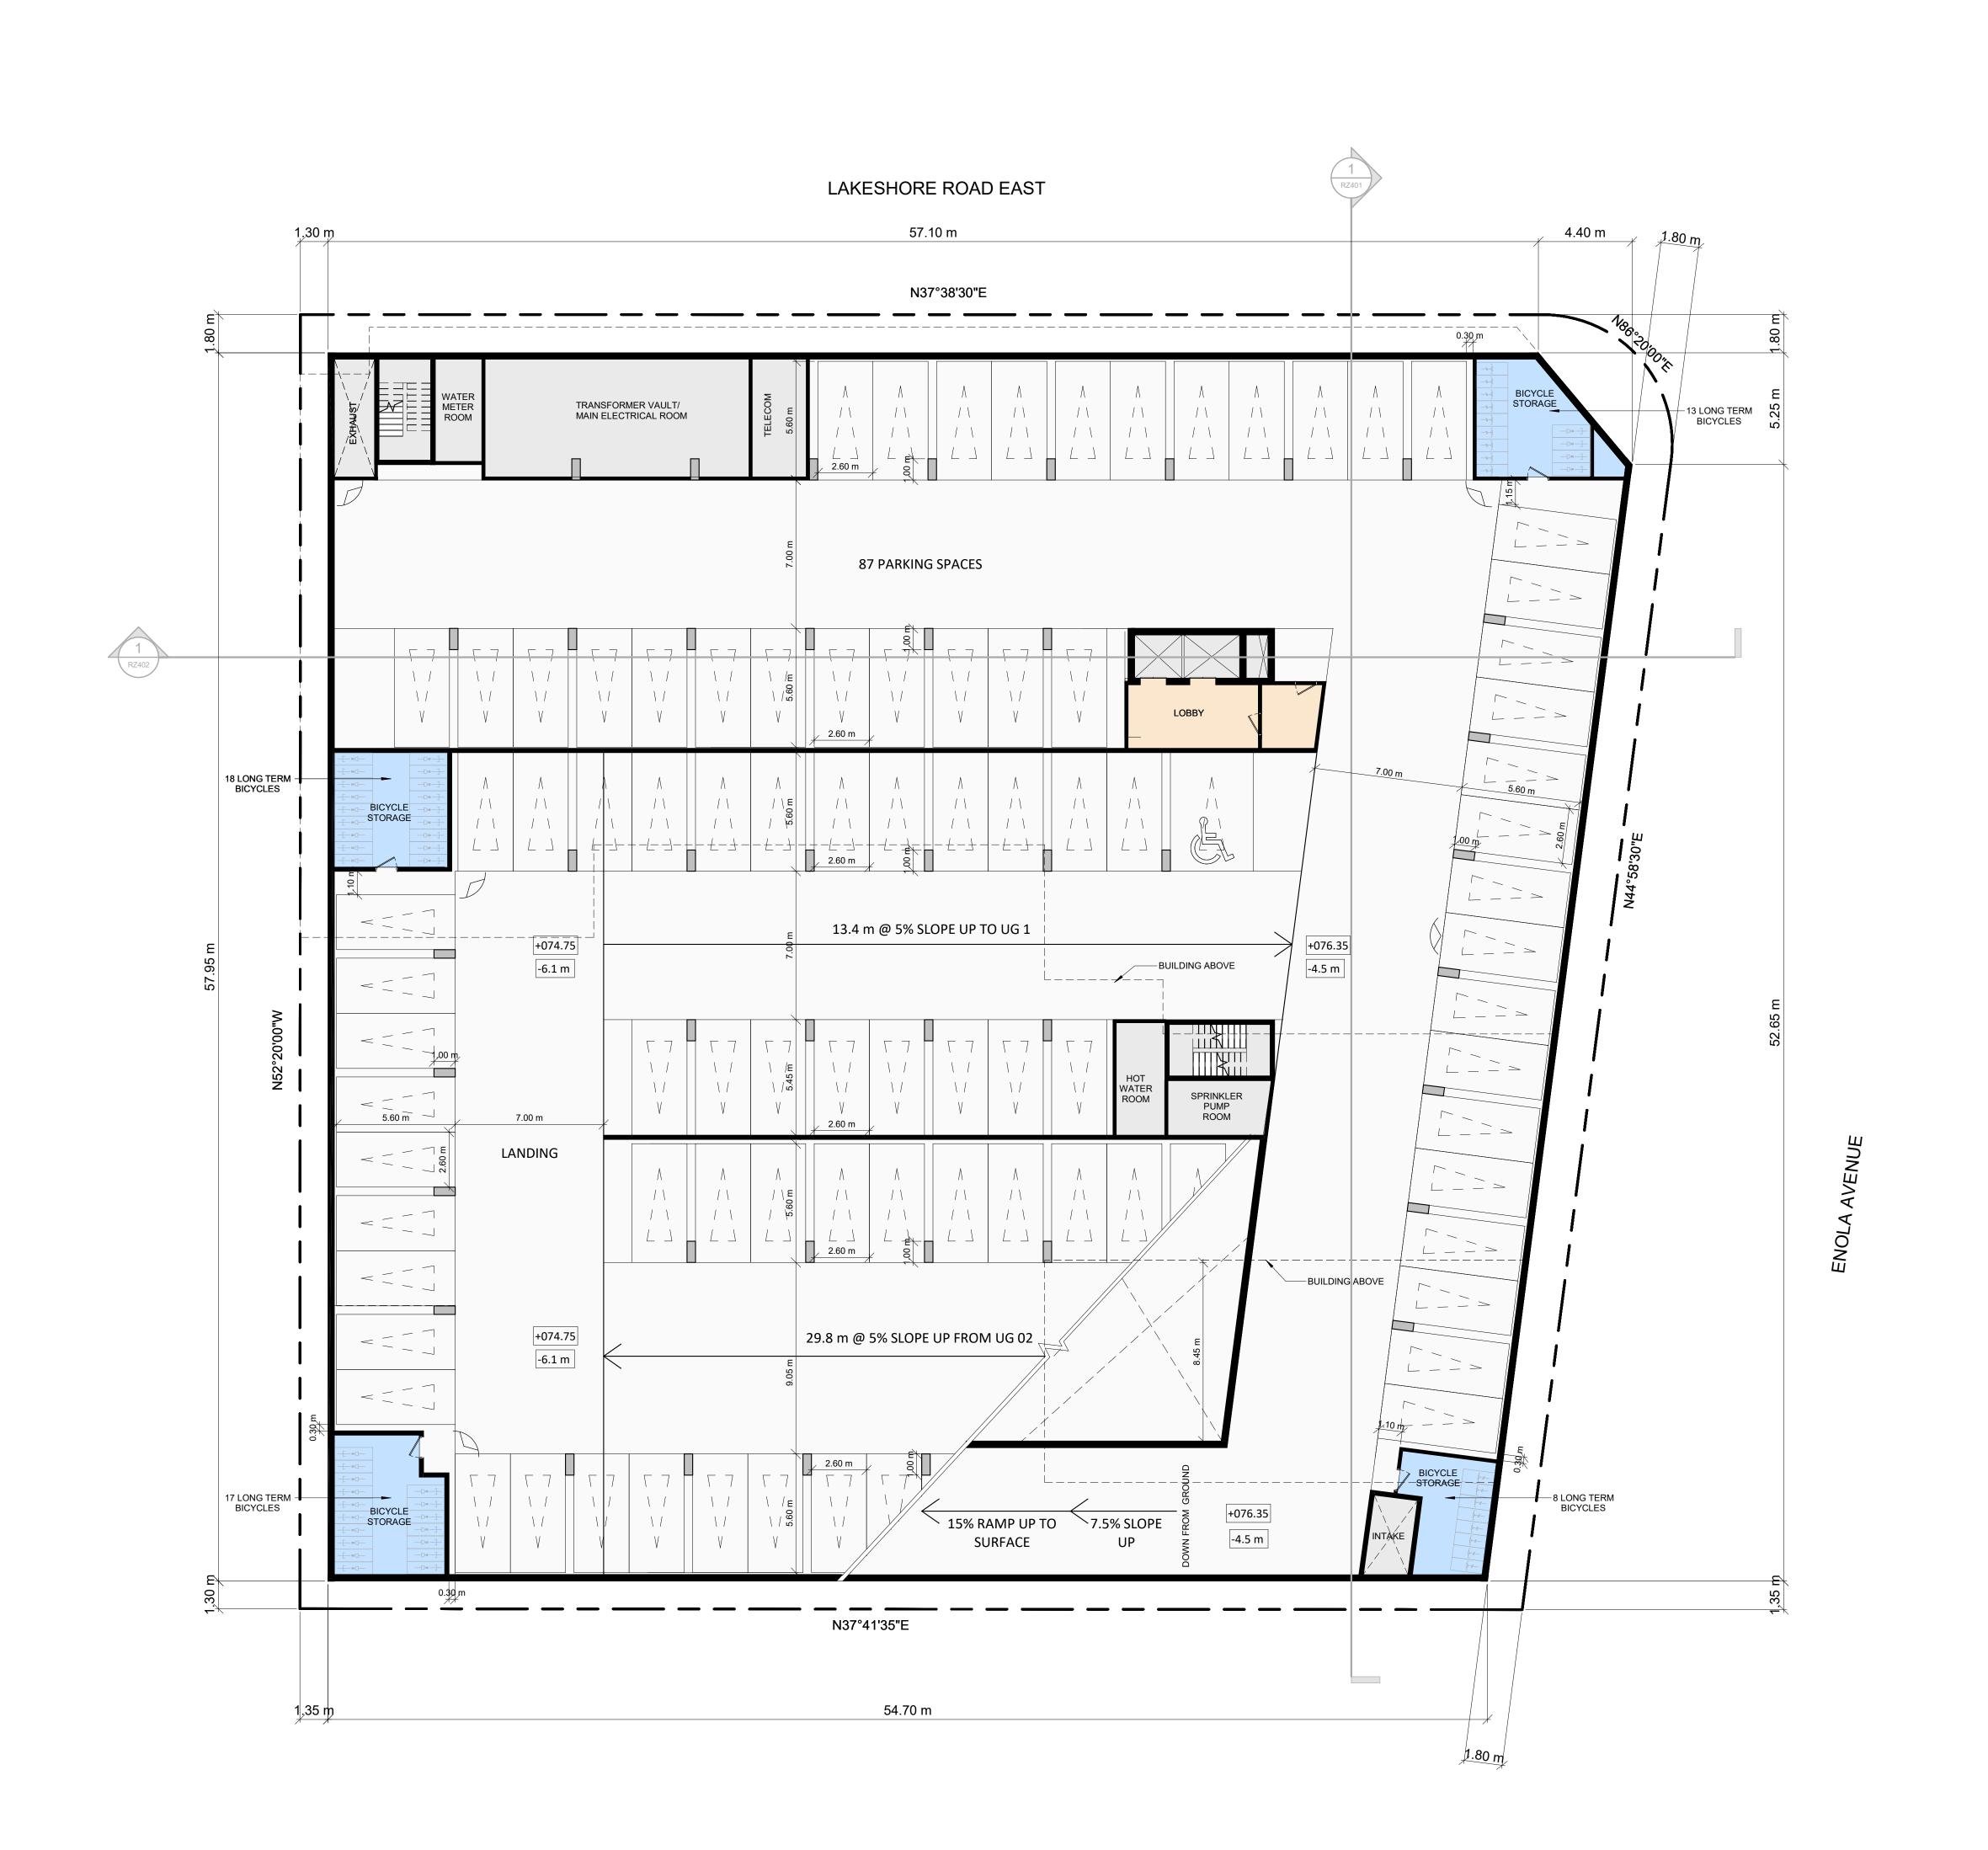

V VISITOR PARKING

The minimum width of a parking space, other than an accessible parking space or parallel parking space, shall be increased to 2.75 m where the length of one side of the parking space abuts a building, structure or part thereof, except for a building, structure or part thereof, that extends 1.0 m or less into the front and/or rear of the parking space.

2020-06-16 ISSUED FOR REZONING
DATE DESCRIPTION

18.150FS

DRAWING

UNDERGROUND LEVEL 01

420 LAKESHORE ROAD E, MISSISSAUGA, ON

PROJECT NO.
18.150FS

PROJECT DATE
2020-06-16

DRAWN BY
DV