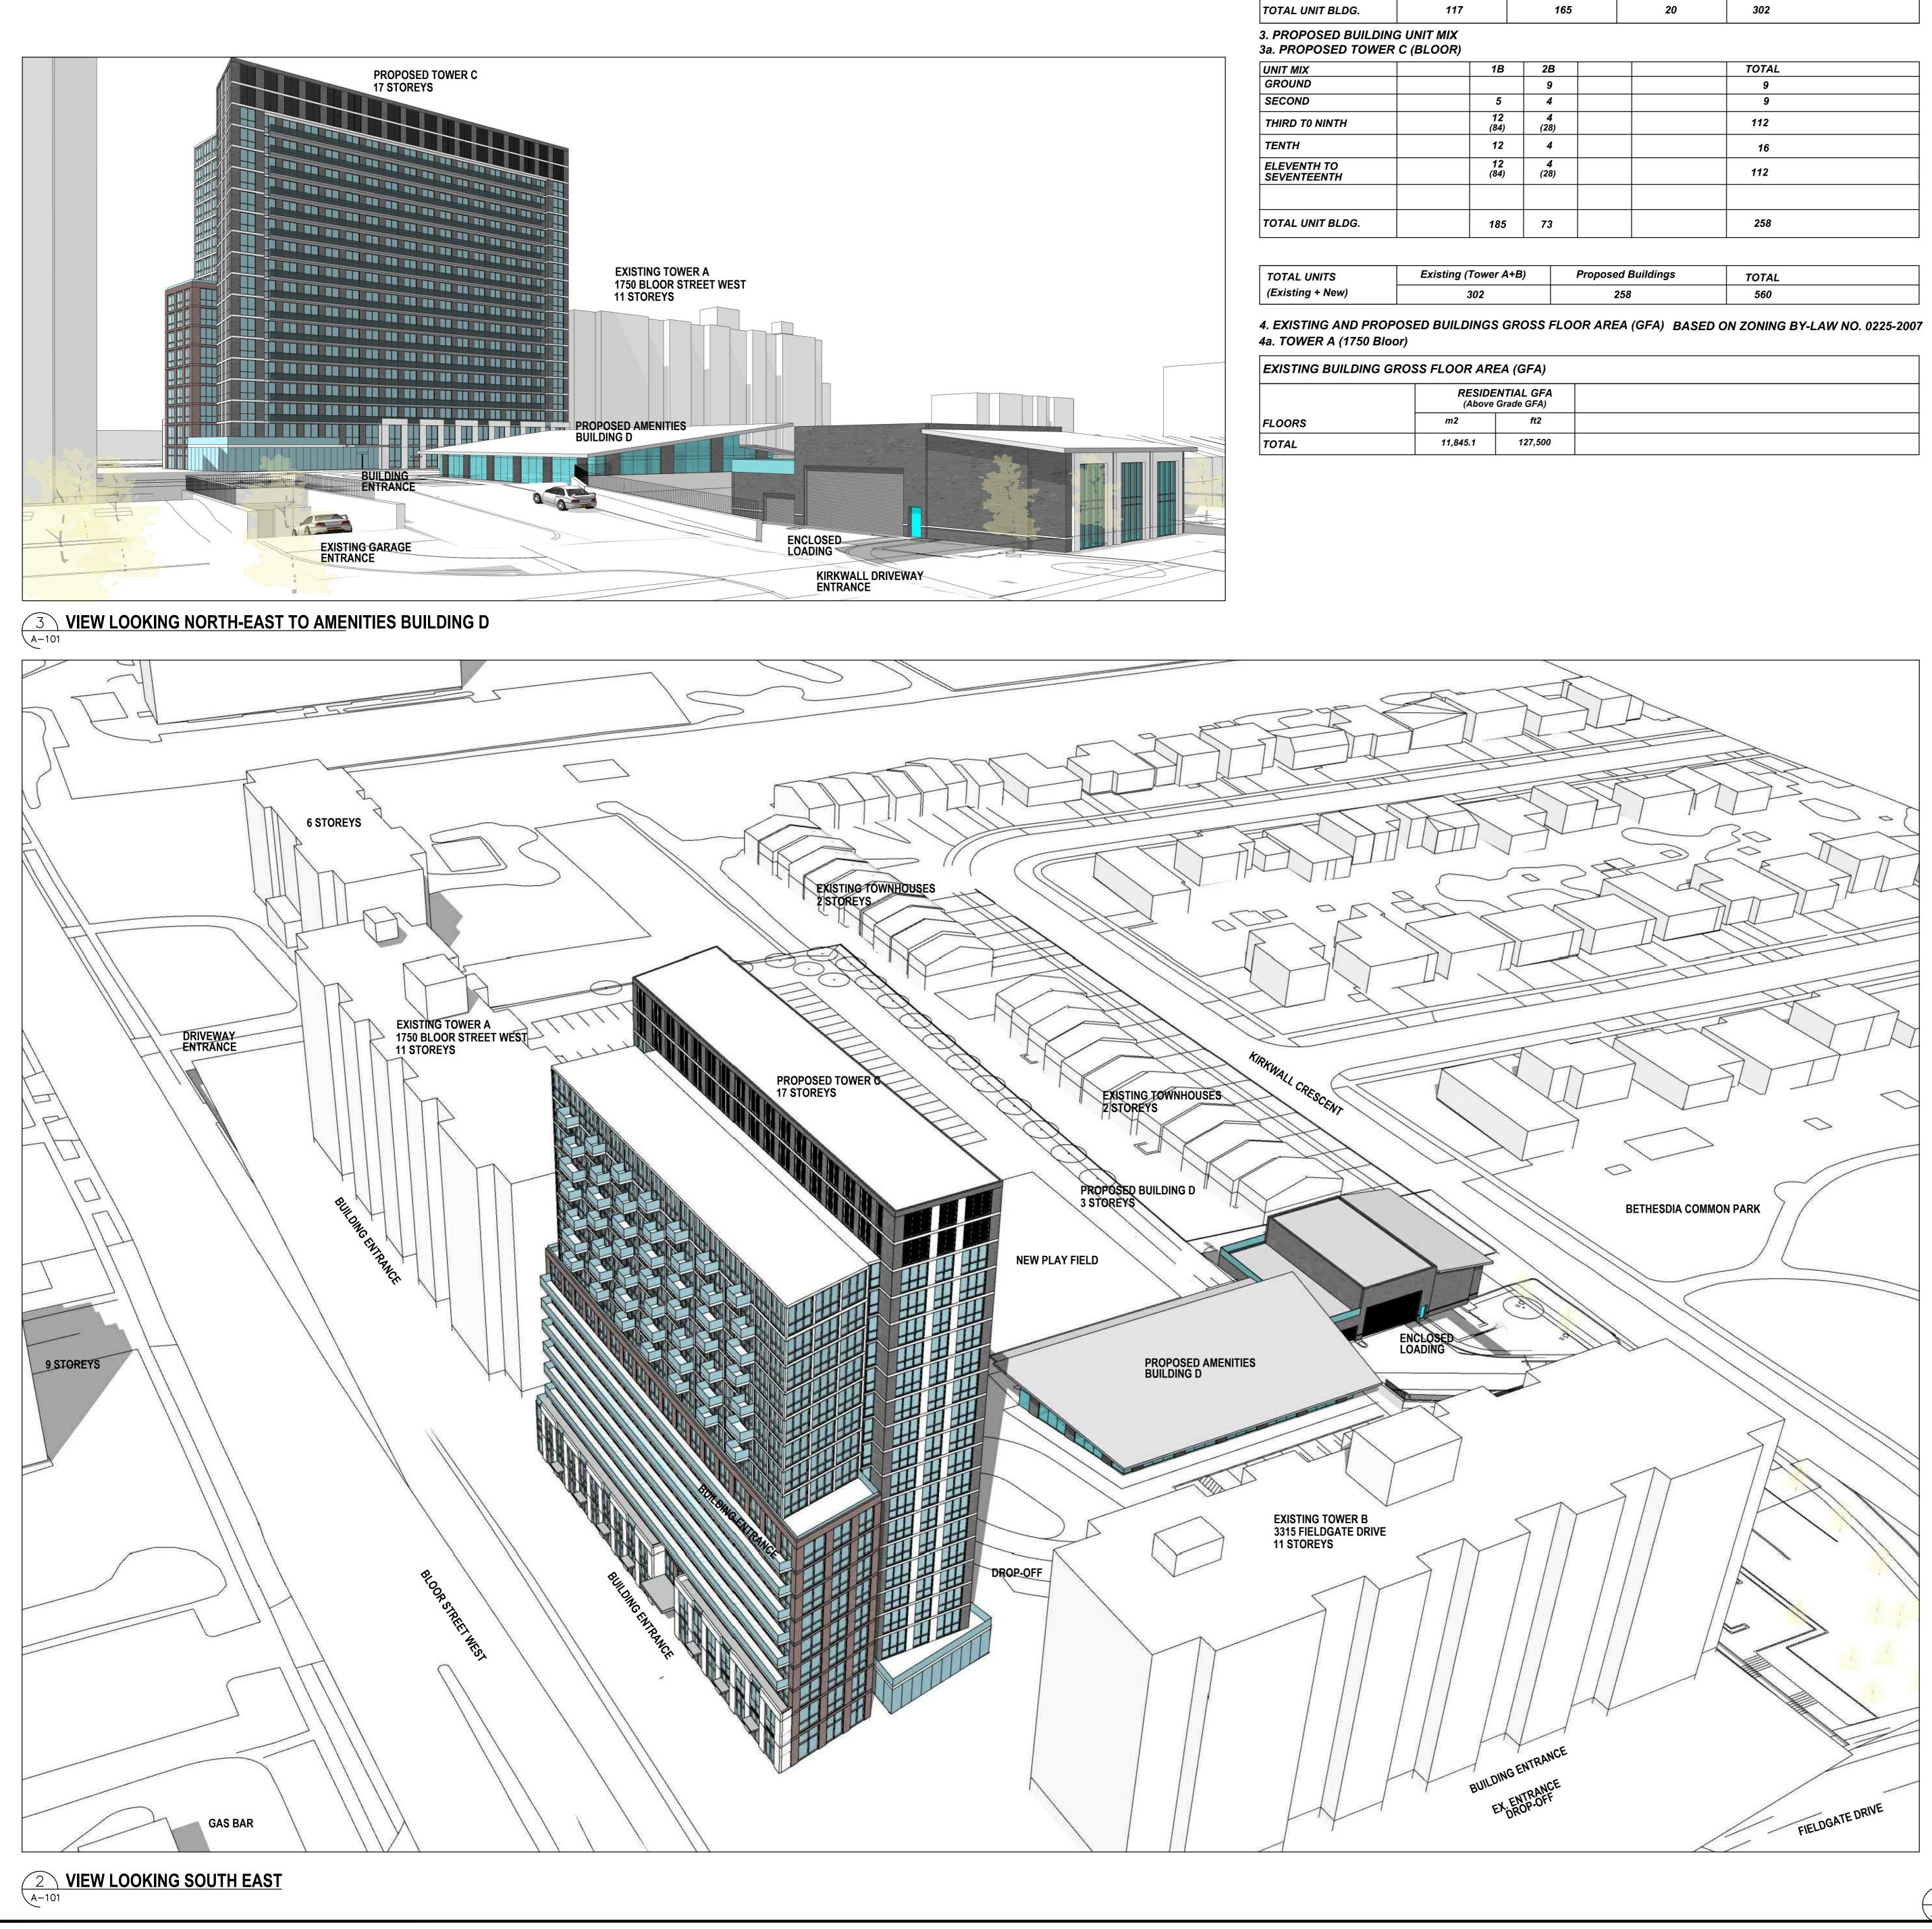

| LEGAL DESCRIPTION                          | BLOCK B, F           | REGISTER   | ED PLA    | N 723 CIT | Y OF MISSISSAUGA |       |  |
|--------------------------------------------|----------------------|------------|-----------|-----------|------------------|-------|--|
| ZONING                                     | RA3-1                |            |           |           |                  |       |  |
| SITE AREA                                  | 25,253.2 m2          | 2          |           |           |                  |       |  |
| 2. EXISTING BUILDING U                     | INIT MIX             |            |           |           |                  |       |  |
| UNIT MIX                                   | 1B                   |            | 2         | 2B        | 3B               | TOTAL |  |
| TOWER A (1750 Bloor)                       | 60                   |            | 83        |           | 10               | 153   |  |
| TOWER B (3315 Fieldgate)                   | 57                   |            | 82        |           | 10               | 149   |  |
| TOTAL UNIT BLDG.                           | 117                  |            | 165       |           | 20               | 302   |  |
| 3. PROPOSED BUILDING<br>Ba. PROPOSED TOWER | -                    |            | 1         |           |                  |       |  |
| UNIT MIX                                   |                      | 1B         | 2B        |           |                  | TOTAL |  |
| GROUND                                     |                      |            | 9         |           |                  | 9     |  |
| SECOND                                     |                      | 5          | 4         |           |                  | 9     |  |
| THIRD TO NINTH                             |                      | 12<br>(84) | 4<br>(28) |           |                  | 112   |  |
| TENTH                                      |                      | 12         | 4         |           |                  | 16    |  |
| ELEVENTH TO<br>SEVENTEENTH                 |                      | 12<br>(84) | 4<br>(28) |           |                  | 112   |  |
| TOTAL UNIT BLDG.                           |                      | 185        | 73        |           |                  | 258   |  |
| 1                                          |                      |            |           | l         |                  |       |  |
| TOTAL UNITS                                | Existing (Tower A+B) |            |           | Propos    | sed Buildings    | TOTAL |  |
|                                            | 302                  |            |           |           | 258              |       |  |

| EXISTING BUILDING GROSS FLOOR AREA (GFA) |          |                         |  |  |  |  |
|------------------------------------------|----------|-------------------------|--|--|--|--|
|                                          |          | NTIAL GFA<br>Grade GFA) |  |  |  |  |
| FLOORS                                   | m2       | ft2                     |  |  |  |  |
| ΤΟΤΑL                                    | 11,845.1 | 127,500                 |  |  |  |  |