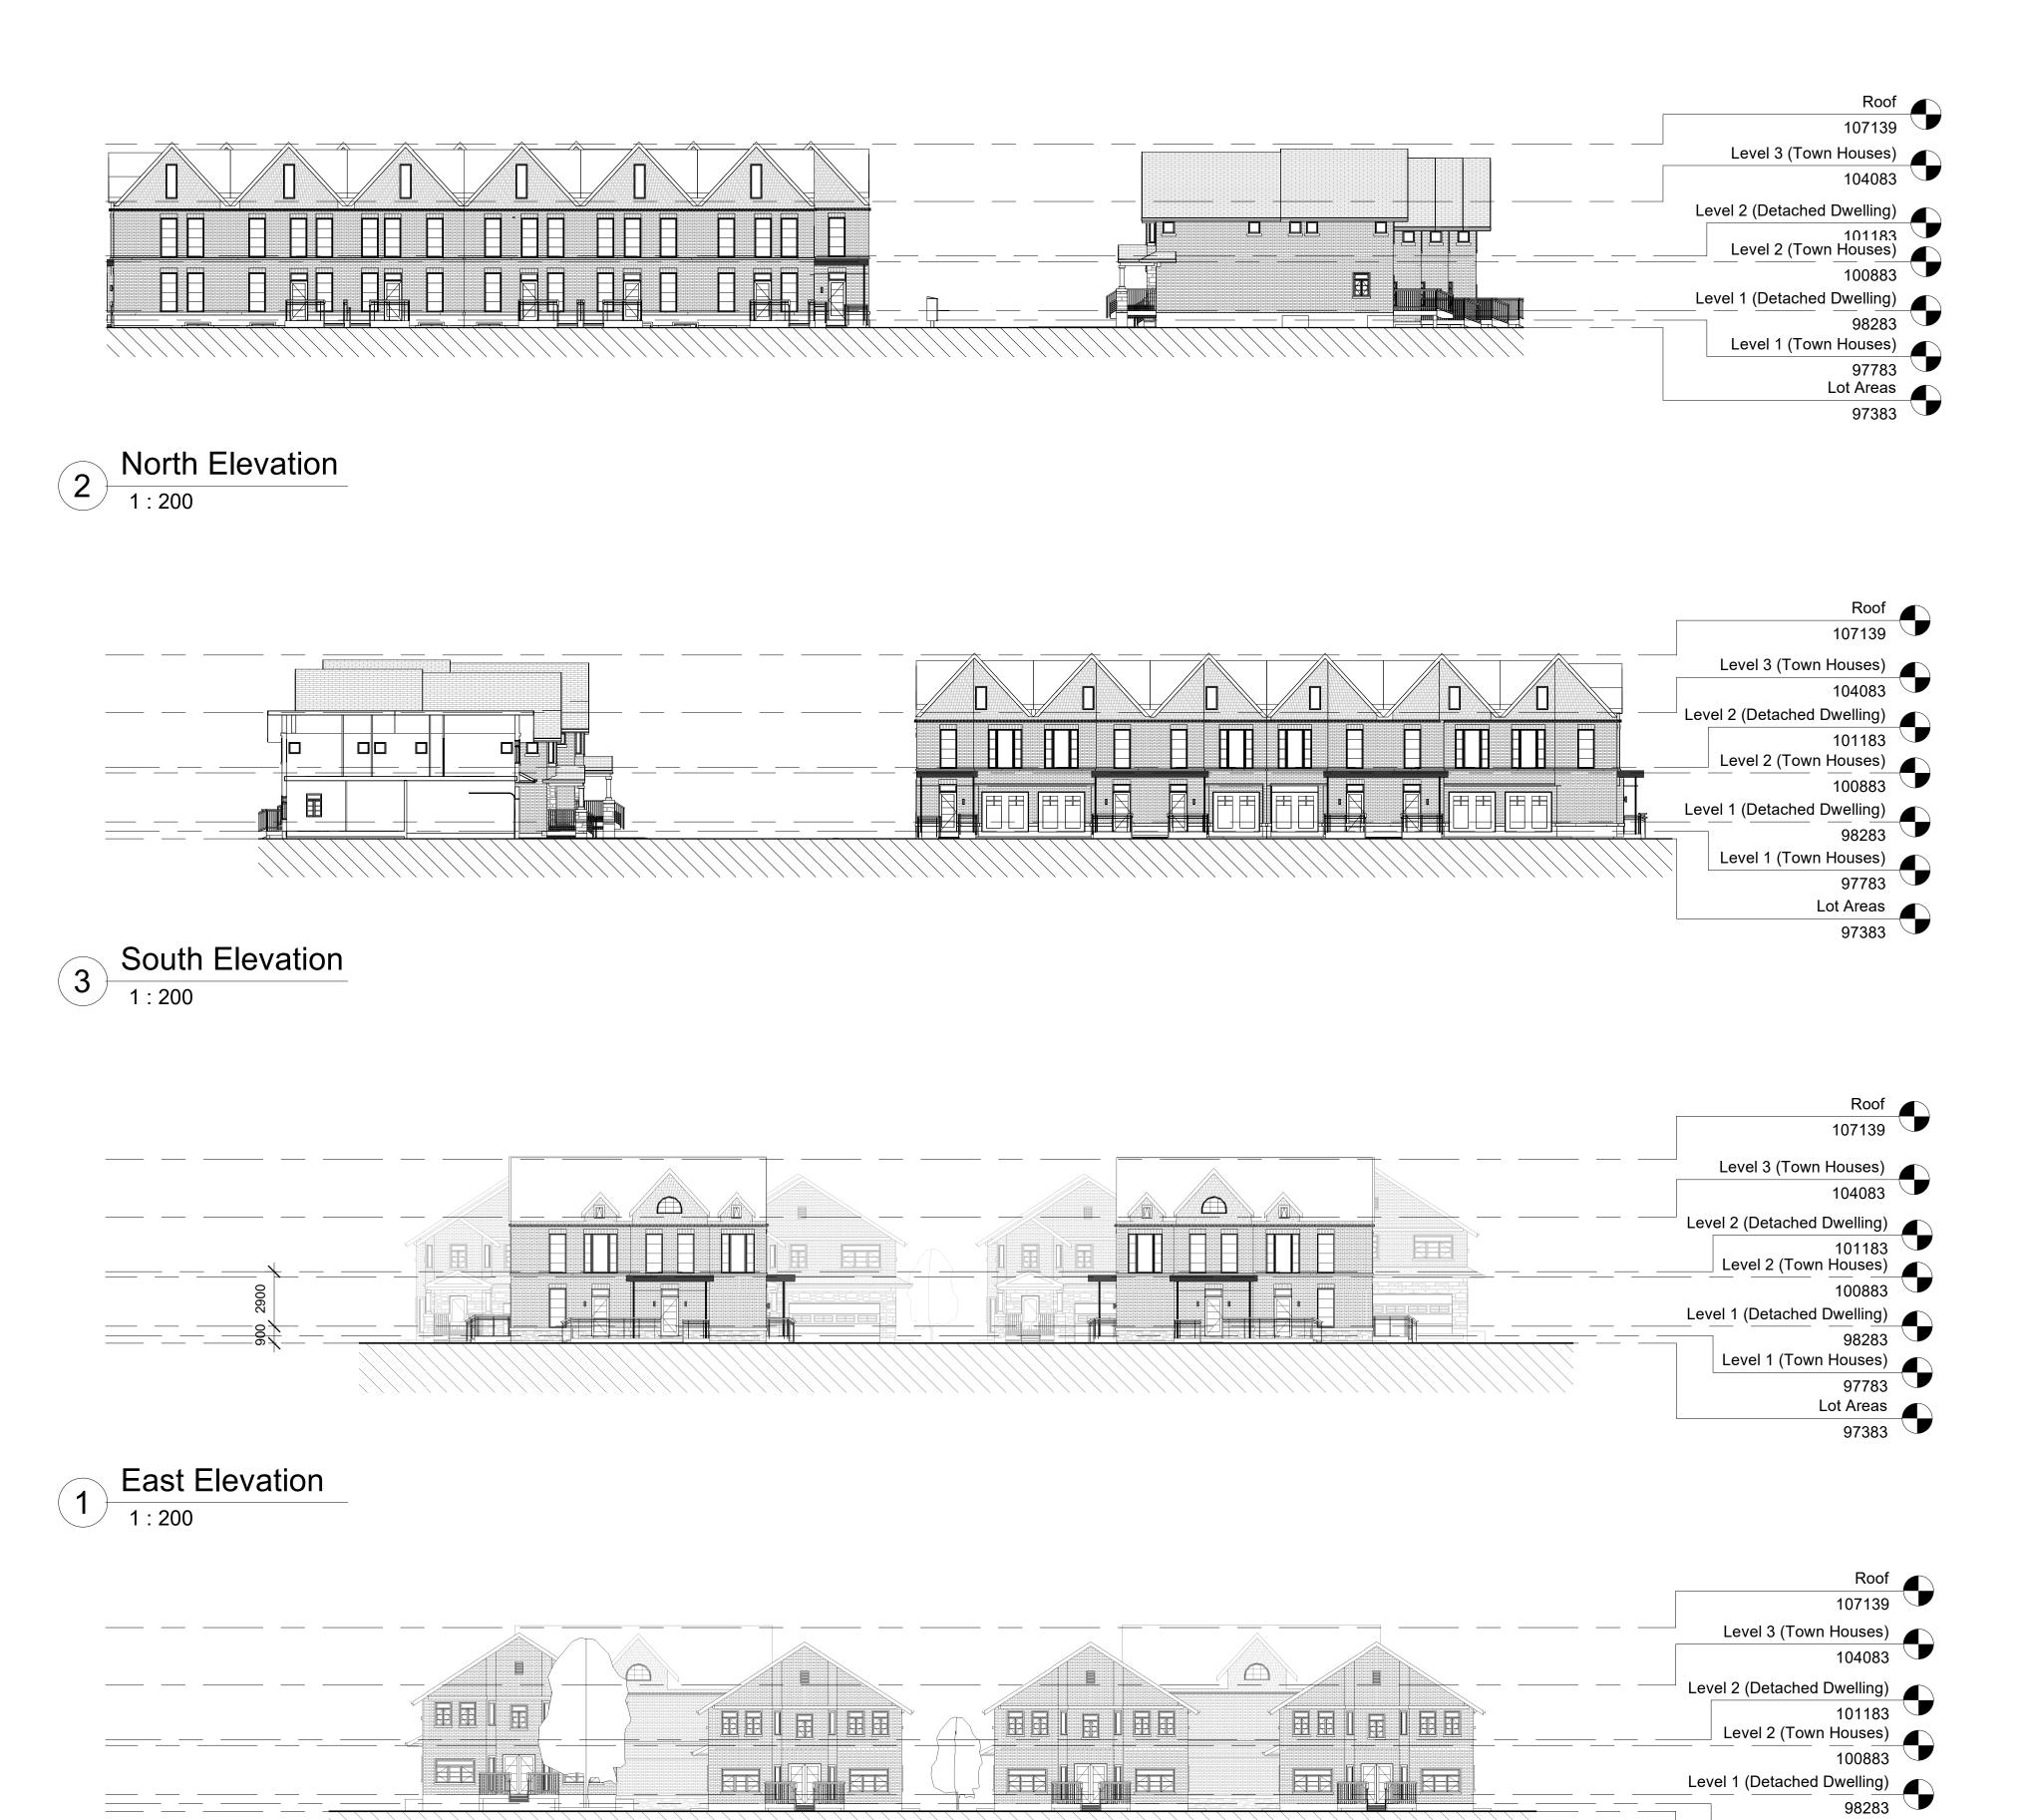

## Overall Building Elevations

Drawing Number

Level 1 (Town Houses)
97783
Lot Areas
97383

A200

West Elevation

1:200