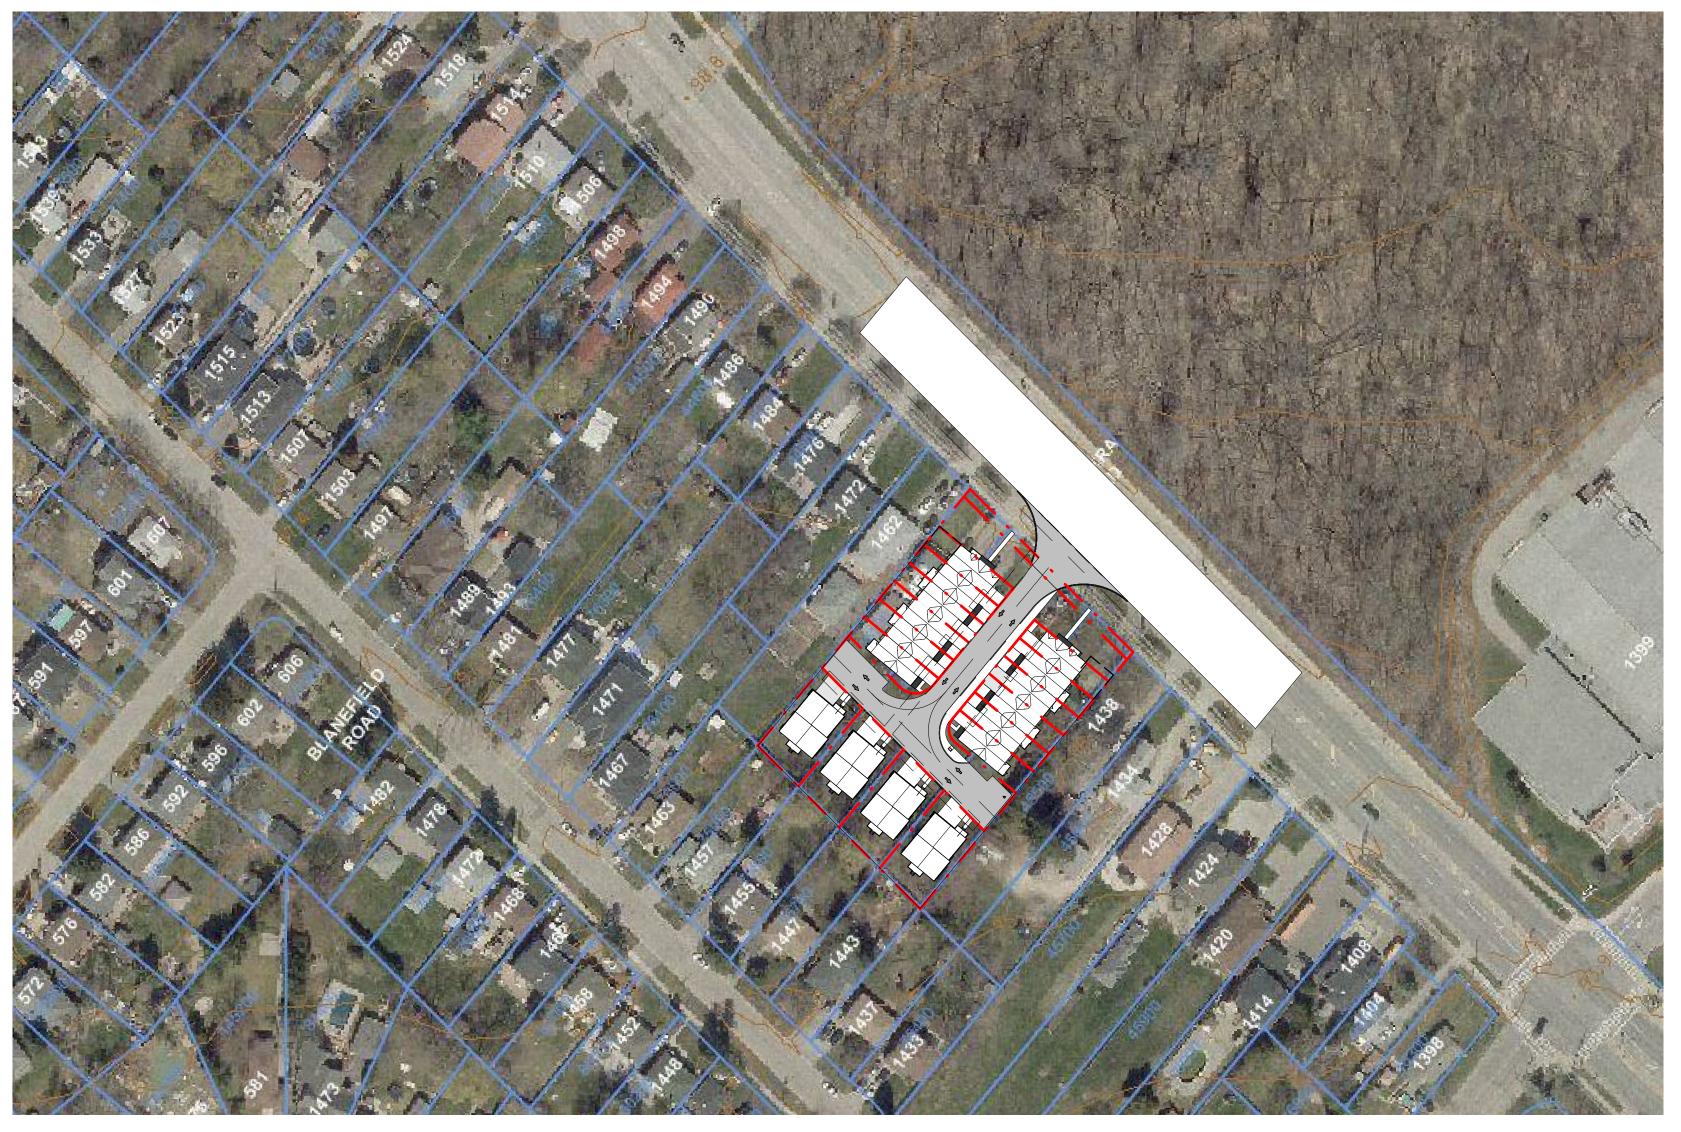

1 Context Plan
1:1000

## 1444 1458

## 1444-1458 CAWTHRA ROAD MISSISSAUGA, ON

© Copyright KFA Architects and Planners Inc., all rights reserved. No part of this document whether printed form or supplied as digital data may be reproduced, stored in a retrieval system or transmitted in any form or by any means, mechanical photocopying, recording or otherwise without the prior written permission of KFA Architects and Planners Inc.. All dimensions to be checked on site by the contractor. Drawings are not to be scaled, and any discrepancies are to be reported to the Architect before proceeding with the work.