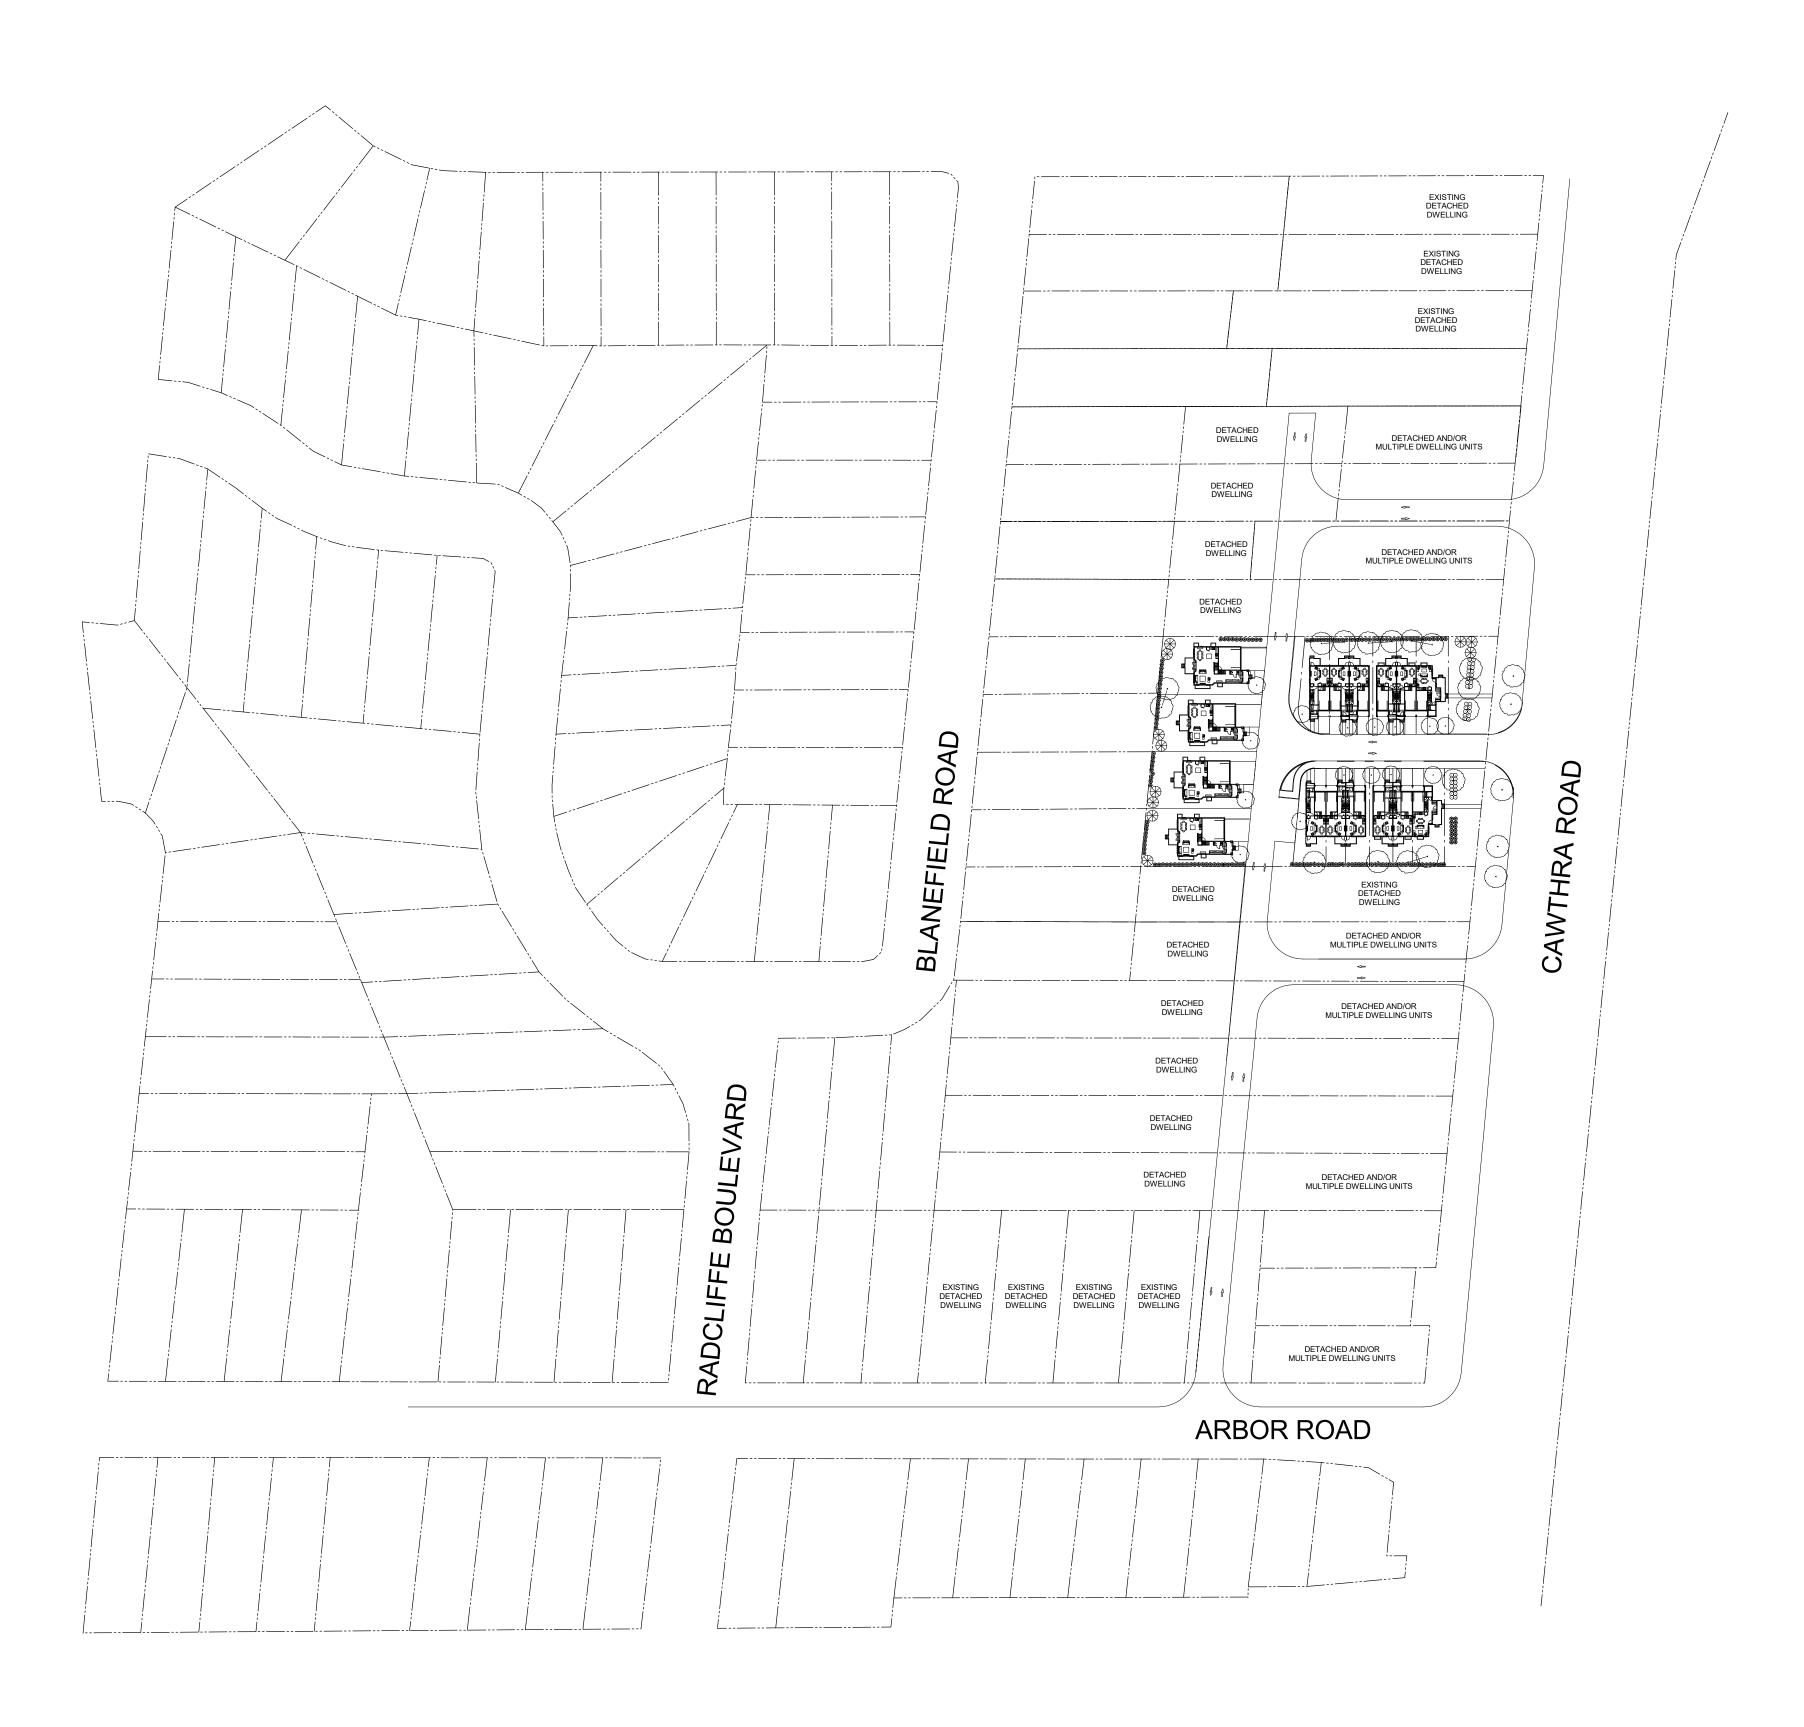

## 1444-1458 CAWTHRA ROAD MISSISSAUGA, ON

© Copyright KFA Architects and Planners Inc., all rights reserved. No part of this document whether printed form or supplied as digital data may be reproduced, stored in a retrieval system or transmitted in any form or by any means, mechanical photocopying, recording or otherwise without the prior written permission of KFA Architects and Planners Inc.. All dimensions to be checked on site by the contractor. Drawings are not to be scaled, and any discrepancies are to be reported to the Architect before proceeding with the work. 1 Issue to Consultants 2018.09.12

| • |                 | 2010.05.12 |
|---|-----------------|------------|
| 2 | Issue for OP/RZ | 2018.09.28 |
| 3 | Issue for OP/RZ | 2019.12.19 |
| 4 | Issue for OP/RZ | 2020.05.10 |

Concept Plan

Drawing Number

A002