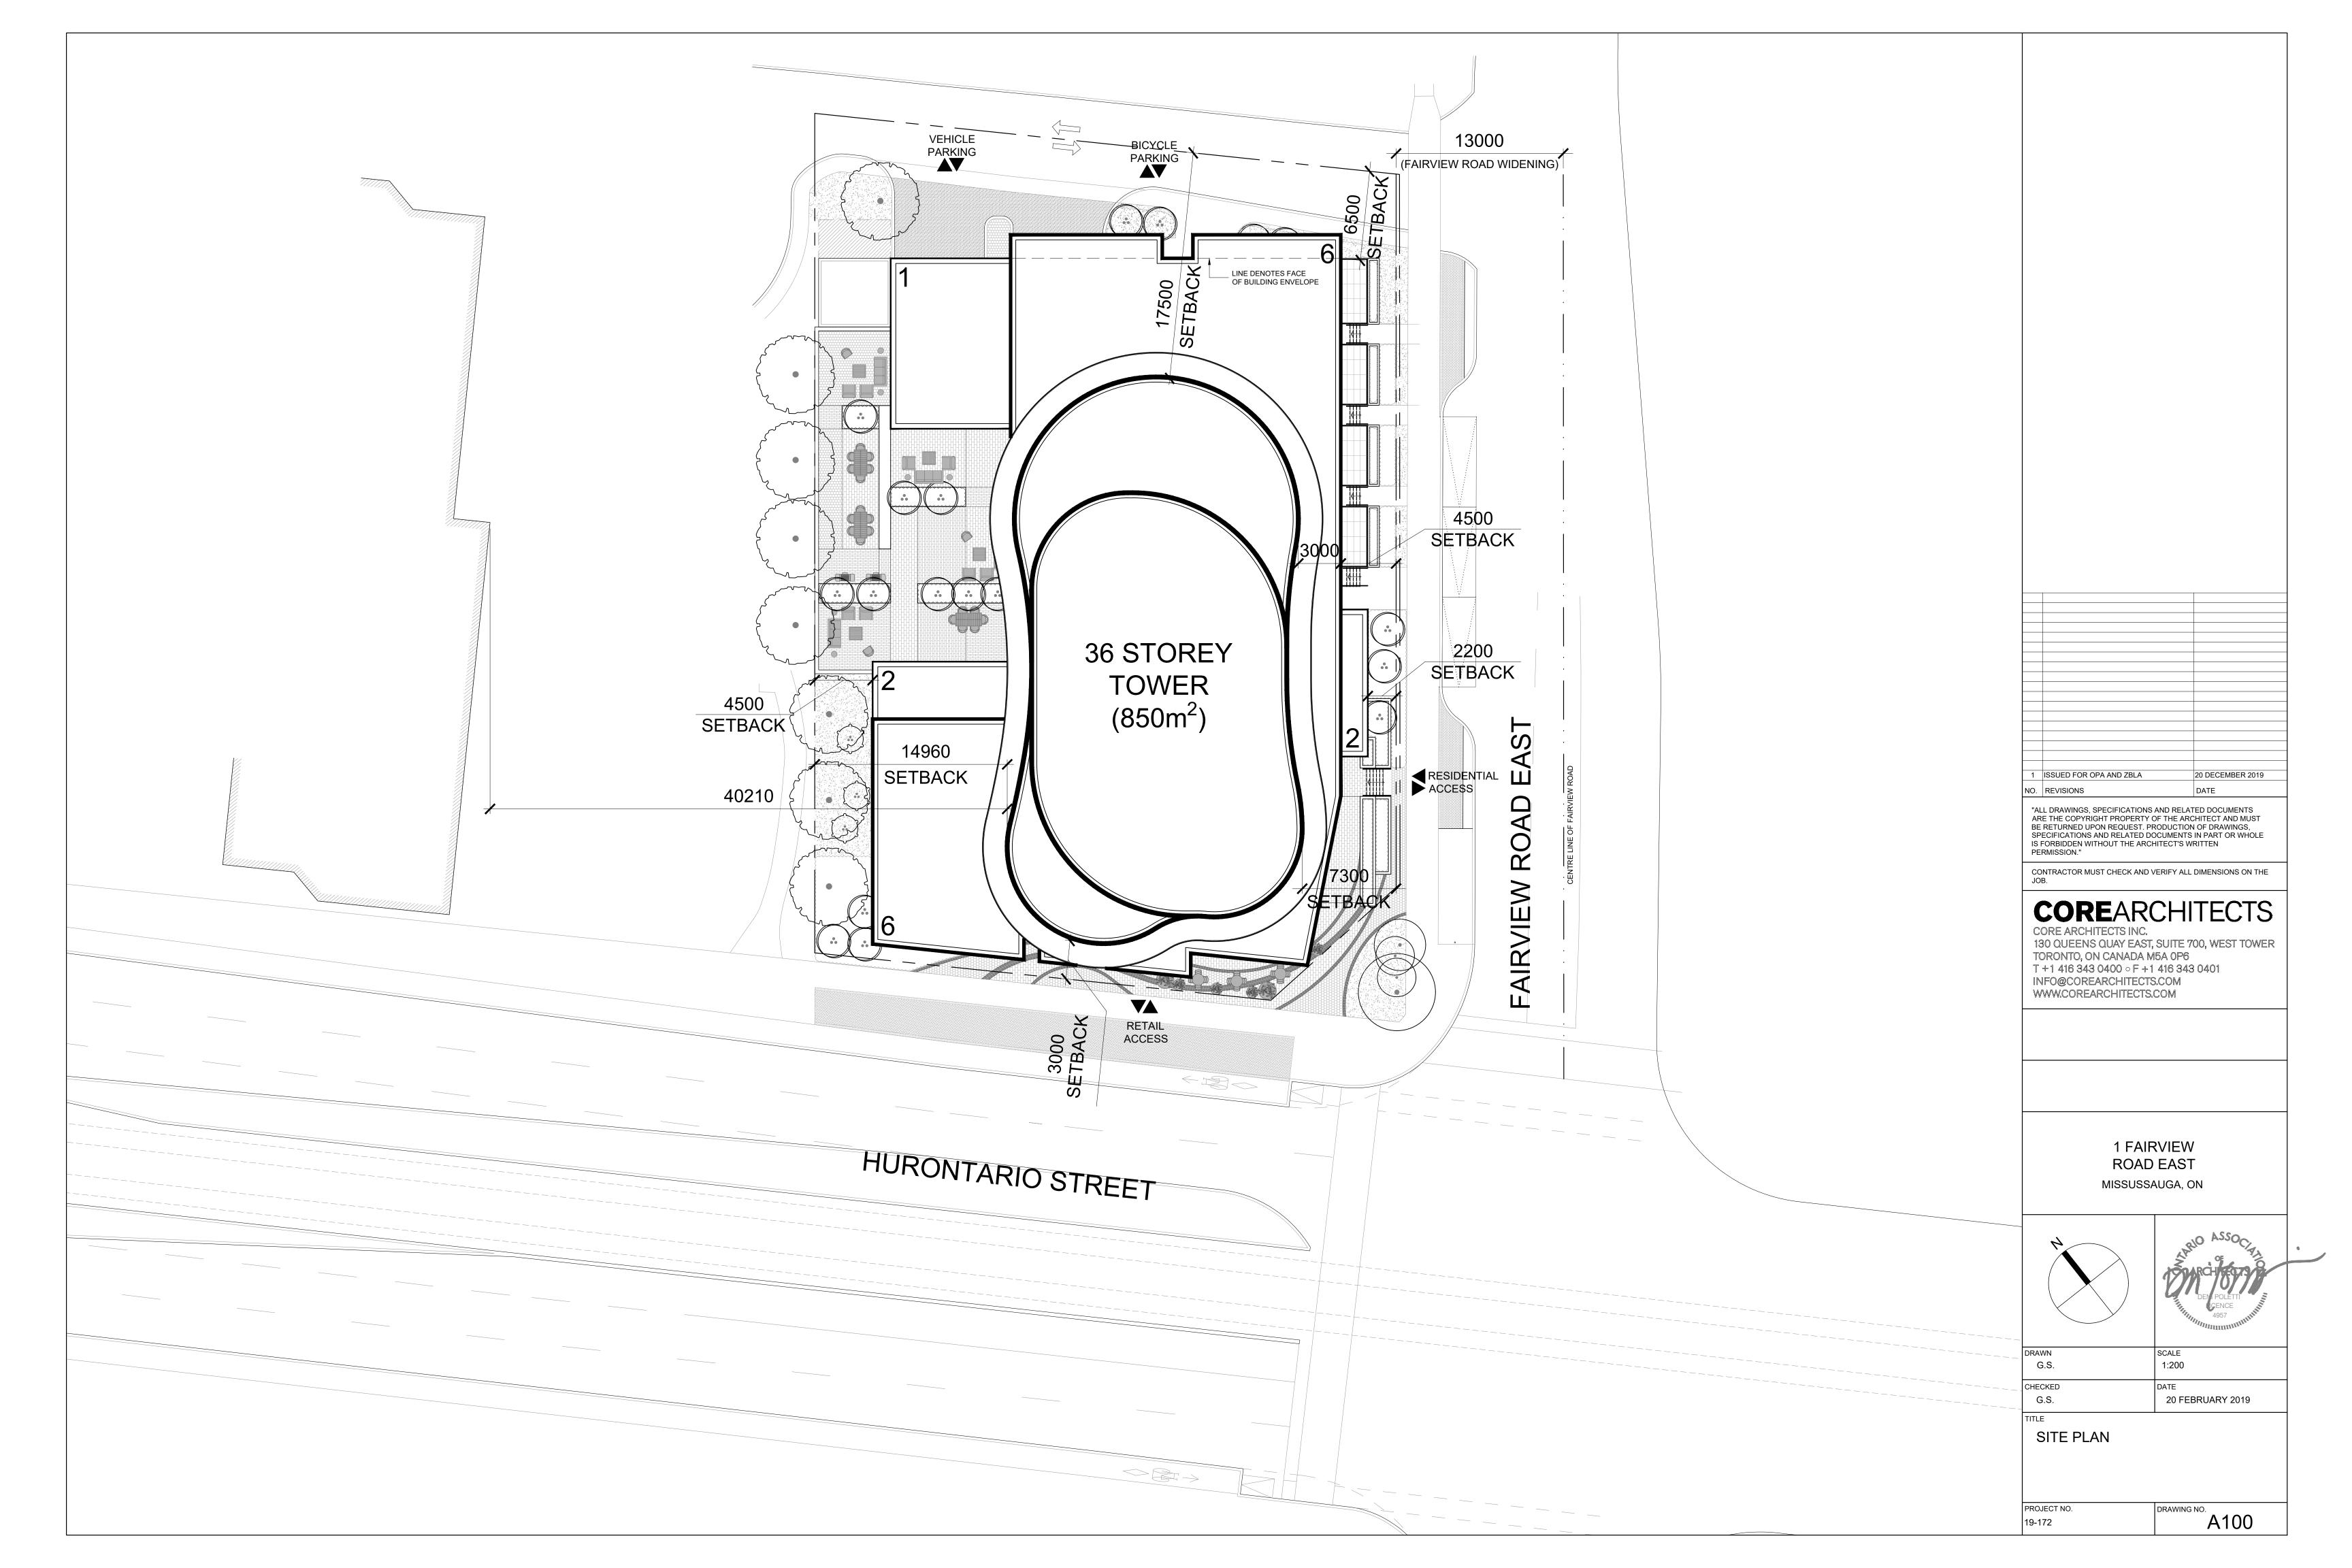

## **1 FAIRVIEW - PROJECT SU** SITE AREA EXISTING SITE AREA: 2,902.17 SQ.M. | 31,238.70 SQ. FT. | .72 ACRES | .29 HA RETAIL (GROUP E), RESIDENTIAL (GROUP C) PROGRAM GROSS CONSTRUCTION TOTAL PROPOSED PROJECT GCA = 33,858.00 SQ. M ( 364,444.48 SQ. FT.) AREA PROPOSED RETAIL GFA = PROPOSED RESIDENTIAL GFA = 272.09 SQ. M ( 2,928.75 SQ. FT.) 29,407.91 SQ. M ( 316,544.11 SQ. FT.) GROSS FLOOR AREA TOTAL PROPOSED PROJECT GFA = 29,680.00 SQ. M ( 319,472.86 SQ. FT.) 1 BEDROOM, 1 BEDROOM + DEN 2 BEDROOM, 2 BEDROOM + DEN TOTAL PROVIDED NO. OF DWELLING UNITS 315 UNITS 145 UNITS 460 UNITS 68.5% 31.5% PROVIDED 10.23 FLOOR SPACE INDEX MAX. BUILDING HEIGHT 115.0m - 36 STOREYS PLUS MECHANICAL PENTHOUSE SEE SITEPLAN (A100) FOR SETBACKS SETBACKS LOADING 1 TYPE 'G' LOADING AREA ON GROUND LEVEL, TYPE 'G' LOADING: 4.0 M X 13 M X 6.1 M HIGH AMENITY SPACE INDOOR AMENITY PROVIDED; LEVEL 1 = LEVEL 7 = TOTAL INDOOR PROVIDED = 255.03 SQ. M. 768.71 SQ. M. 1,023.74 SQ. M. OUTDOOR AMENITY PROVIDED; LEVEL 1 = 326.46 SQ. M. LEVEL 7 = 645.53 SQ. M. TOTAL OUTDOOR PROVIDED = 971.99 SQ. M. TOTAL AMENITY PROVIDED = 1995.73 SQ. M.

| PARKING                       |                                                                                                                                                                    |                                       |                                                     |                                   |
|-------------------------------|--------------------------------------------------------------------------------------------------------------------------------------------------------------------|---------------------------------------|-----------------------------------------------------|-----------------------------------|
| REQUIRED<br>VEHICULAR PARKING | STUDIO                                                                                                                                                             | 1 BEDROOM                             | 2 BEDROOM                                           | 3 BEDROOM                         |
|                               | 0 UNITS<br>X 1.0 PER UNIT<br>= 0                                                                                                                                   | 315 UNITS<br>X 1.25 PER UNIT<br>= 394 | 145 UNITS<br>X 1.4 PER UNIT<br>= 203                | 0 UNITS<br>X 1.75 PER UNIT<br>= 0 |
|                               | TOTAL RESIDENTIAL PARKING REC<br>TOTAL RETAIL PARKING REQUIRE                                                                                                      |                                       |                                                     |                                   |
|                               | TOTAL PROJECT PARKING REQUIF                                                                                                                                       | RED: 704                              |                                                     |                                   |
| PROVIDED<br>VEHICULAR PARKING | RESIDENT                                                                                                                                                           | VISITOR                               |                                                     |                                   |
|                               | 460 UNITS<br>X .67 PER UNIT<br>= 312                                                                                                                               | 460 UNITS<br>X 0.1 PER UNIT<br>= 46   |                                                     |                                   |
|                               | TOTAL RESIDENTIAL PARKING PRO<br>TOTAL VISITOR/RETAIL PARKING P                                                                                                    |                                       |                                                     |                                   |
|                               | TOTAL PROJECT PARKING PROVID                                                                                                                                       | DED: 359 OVER 6 LEV                   | ELS OF UNDERGROUND PAR                              | KING                              |
| BICYCLE PARKING               | RESIDENTIAL LONG TERM BICYCLI<br>460 UNITS X *0.7 PER UNIT = 322<br>RESIDENTIAL SHORT TERM BICYC<br>460 UNITS X *0.08 PER UNIT = 37                                |                                       | * BICYLCE PARKING RATES<br>**ALL BICYCLE PARKING SP |                                   |
|                               | TOTAL RESIDENTIAL BICYCLE PAI                                                                                                                                      | RKING REQUIRED = **359 SPACES         |                                                     |                                   |
|                               | RETAIL LONG TERM BICYCLE PARK<br>0.10 PER 100m <sup>2</sup> OF RETAIL = *0.10 X<br>RETAIL SHORT TERM BICYCLE PAR<br>0.25 PER 100m <sup>2</sup> OF RETAIL = *0.25 X | X (272.09/100) = 1<br>RKING REQUIRED: |                                                     |                                   |
|                               | TOTAL RETAIL BICYCLE PARKING                                                                                                                                       | REQUIRED = **1 SPACES                 |                                                     |                                   |