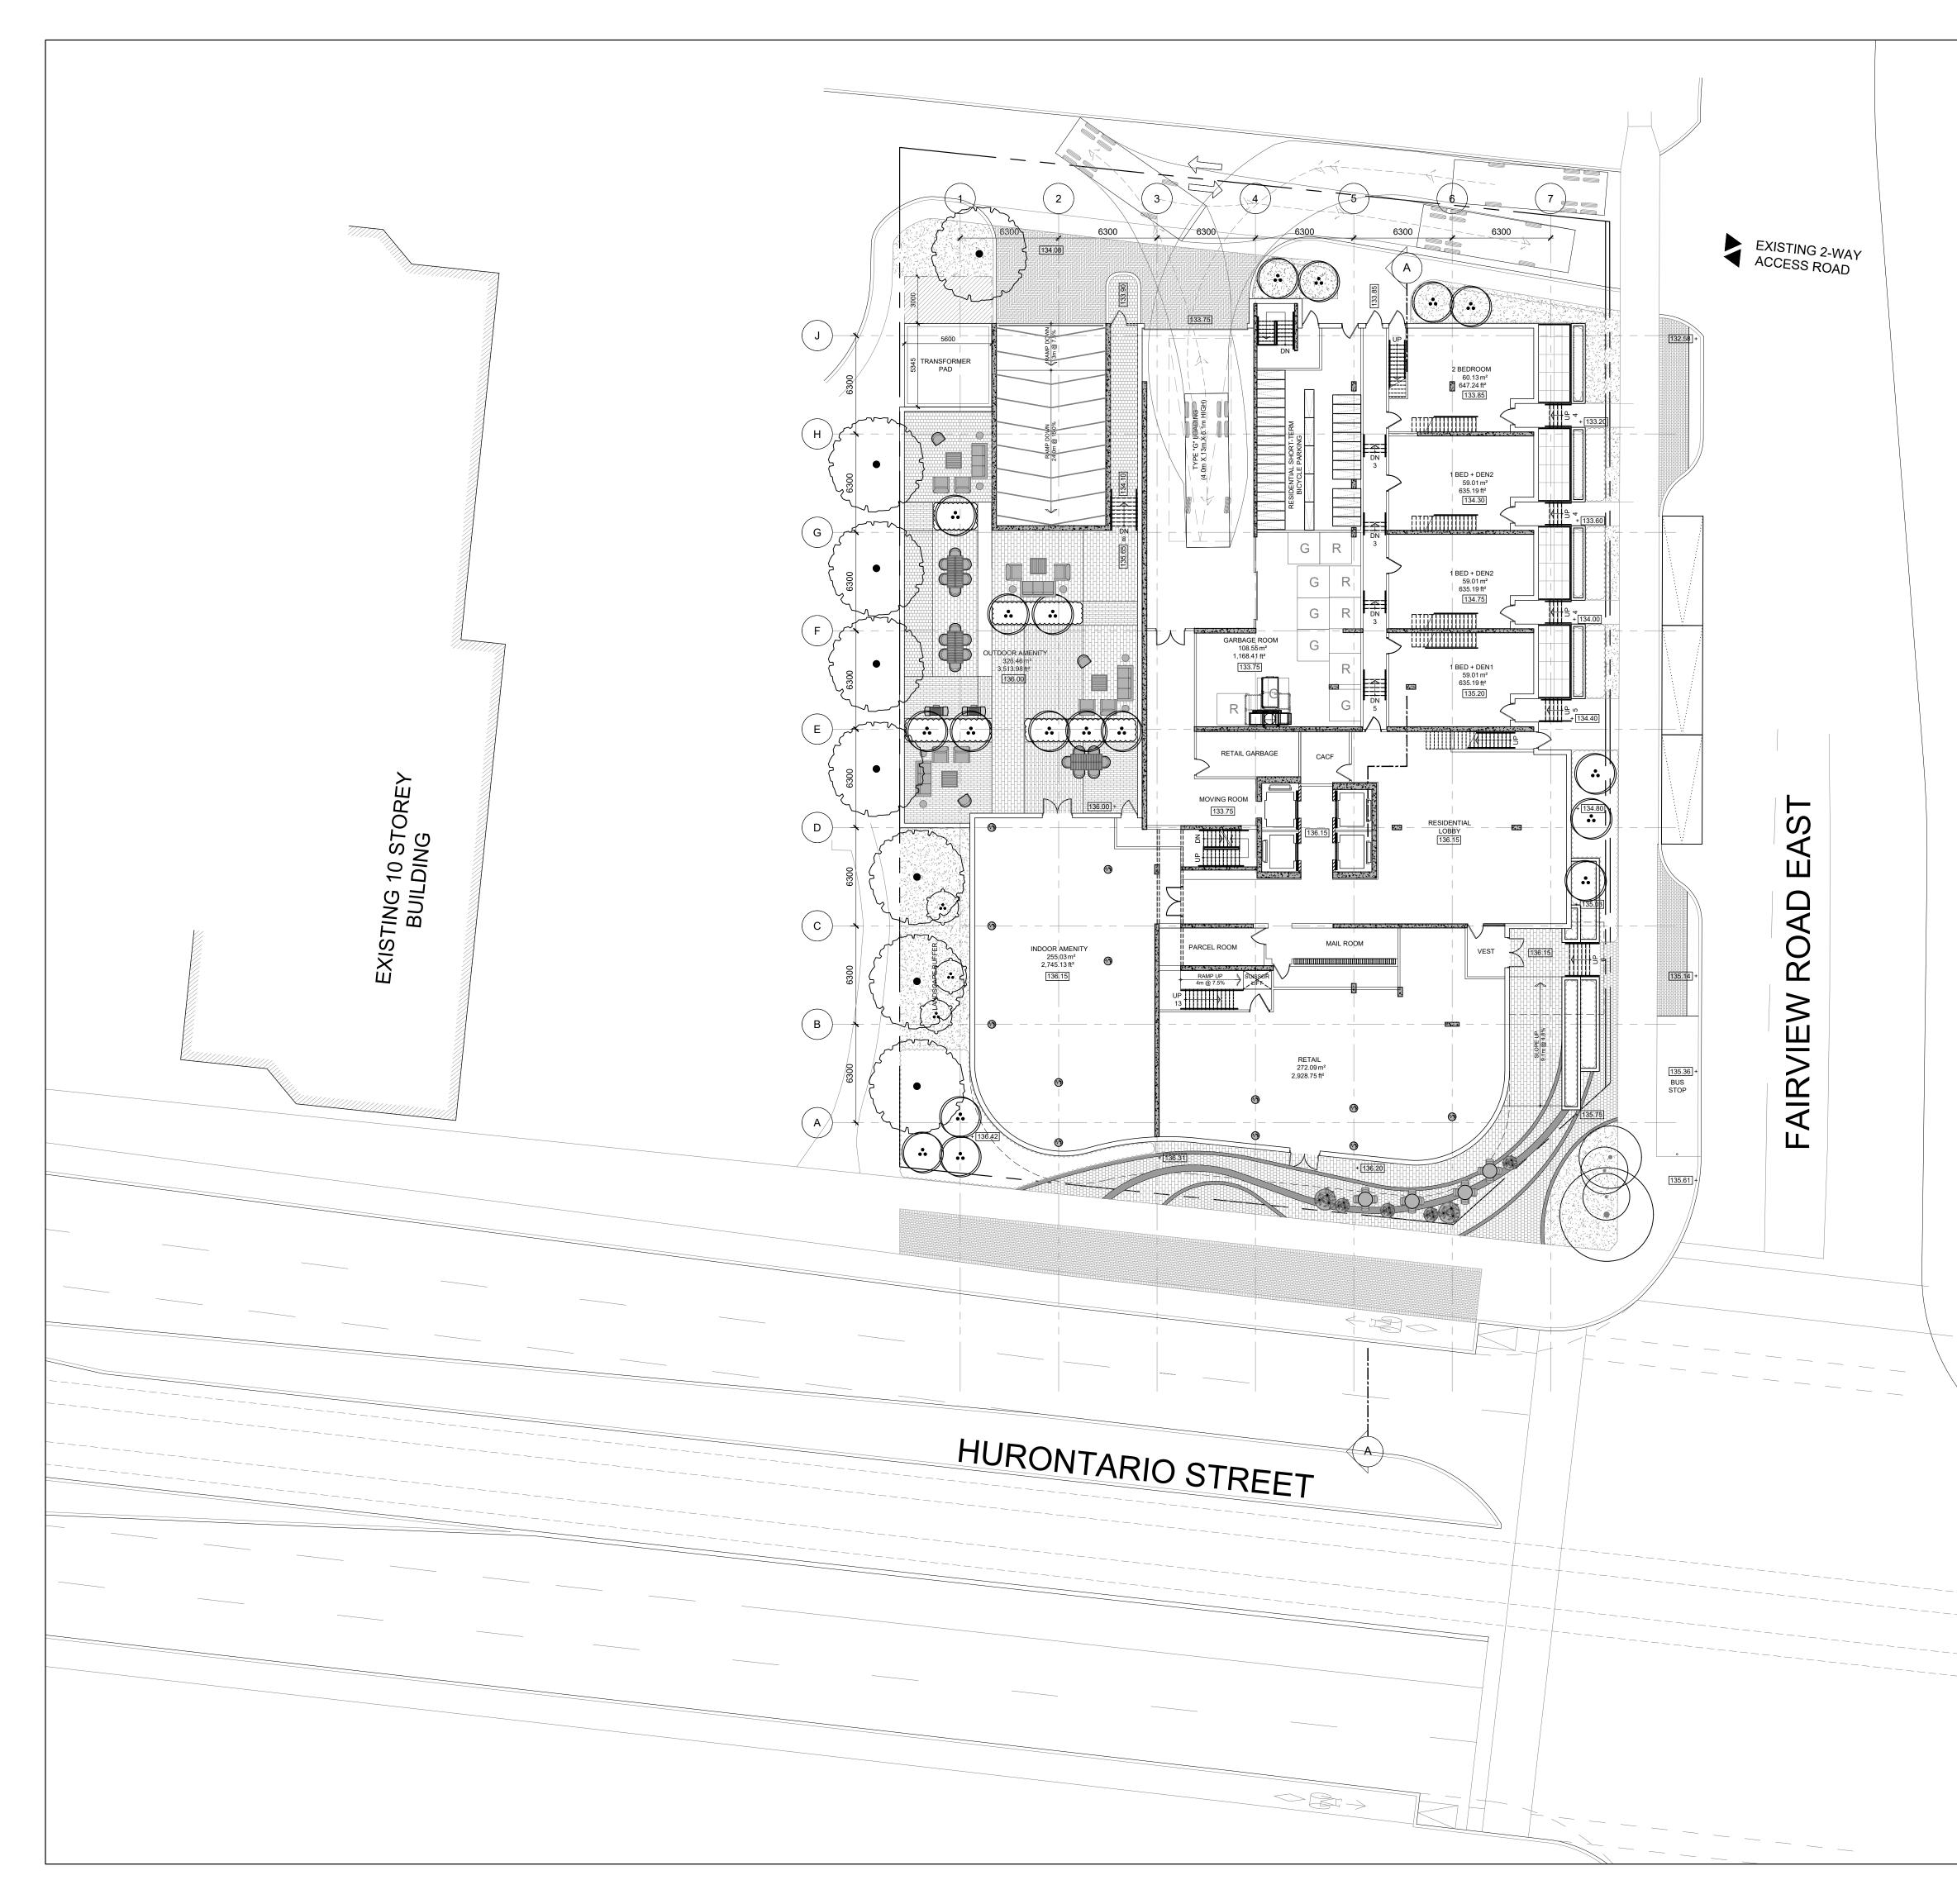

## **1 FAIRVIEW - PROJECT SU** SITE AREA EXISTING SITE AREA: 2,902.17 SQ.M. | 31,238.70 SQ. FT. | .72 ACRES | .29 HA RETAIL (GROUP E), RESIDENTIAL (GROUP C) PROGRAM GROSS CONSTRUCTION TOTAL PROPOSED PROJECT GCA = 33,858.00 SQ. M ( 364,444.48 SQ. FT.) AREA PROPOSED RETAIL GFA = PROPOSED RESIDENTIAL GFA = 272.09 SQ. M ( 2,928.75 SQ. FT.) 29,407.91 SQ. M ( 316,544.11 SQ. FT.) GROSS FLOOR AREA TOTAL PROPOSED PROJECT GFA = 29,680.00 SQ. M ( 319,472.86 SQ. FT.) 1 BEDROOM, 1 BEDROOM + DEN 2 BEDROOM, 2 BEDROOM + DEN TOTAL PROVIDED NO. OF DWELLING UNITS 315 UNITS 145 UNITS 460 UNITS 68.5% 31.5% PROVIDED 10.23 FLOOR SPACE INDEX MAX. BUILDING HEIGHT 115.0m - 36 STOREYS PLUS MECHANICAL PENTHOUSE SEE SITEPLAN (A100) FOR SETBACKS SETBACKS LOADING 1 TYPE 'G' LOADING AREA ON GROUND LEVEL, TYPE 'G' LOADING: 4.0 M X 13 M X 6.1 M HIGH AMENITY SPACE INDOOR AMENITY PROVIDED; LEVEL 1 = LEVEL 7 = TOTAL INDOOR PROVIDED = 255.03 SQ. M. 768.71 SQ. M. 1,023.74 SQ. M. OUTDOOR AMENITY PROVIDED; LEVEL 1 = 326.46 SQ. M. LEVEL 7 = 645.53 SQ. M. TOTAL OUTDOOR PROVIDED = 971.99 SQ. M. TOTAL AMENITY PROVIDED = 1995.73 SQ. M.