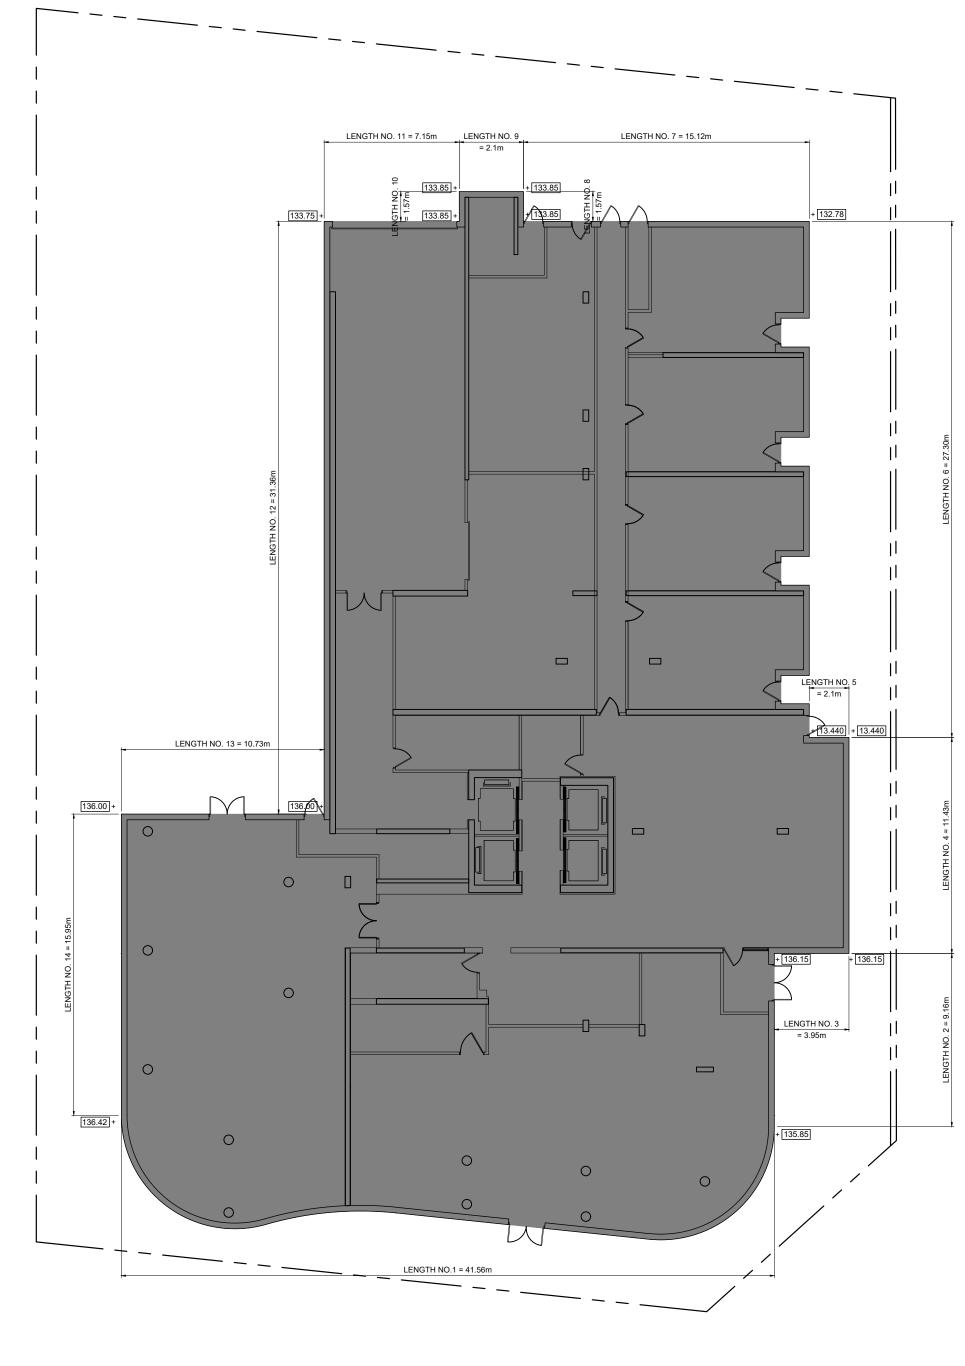

|            | ESTABLI     | SHED GRADE CALCUL | ATION              |                        |
|------------|-------------|-------------------|--------------------|------------------------|
| LENGTH NO. | BEGIN ELEV. | END ELEV.         | LENGTH (m)         | EL. 1 + EL. 2<br>2 x L |
| 1          | 136.42      | 135.85            | 41.56              | 5,657.77               |
| 2          | 135.85      | 136.15            | 9.16               | 1,245.76               |
| 3          | 136.15      | 136.15            | 3.95               | 537.79                 |
| 4          | 136.15      | 134.40            | 11.43              | 1,546.19               |
| 5          | 134.40      | 134.40            | 2.1                | 282.24                 |
| 6          | 134.40      | 132.78            | 27.3               | 3,647.01               |
| 7          | 132.78      | 133.85            | 15.12              | 2,015.72               |
| 8          | 133.85      | 133.85            | 1.57               | 210.14                 |
| 9          | 133.85      | 133.85            | 3.4                | 455.09                 |
| 10         | 133.85      | 133.75            | 1.57               | 210.07                 |
| 11         | 133.75      | 133.75            | 7.15               | 956.31                 |
| 12         | 133.75      | 136.00            | 31.36              | 4,229.68               |
| 13         | 136.00      | 136.00            | 10.73              | 1,459.28               |
| 14         | 136.00      | 136.42            | 15.95              | 2,172.55               |
|            |             | TOTAL:            | 182.35             | 24,625.61              |
|            |             | EG:               | 24,625.61 / 182.35 | 135.05                 |