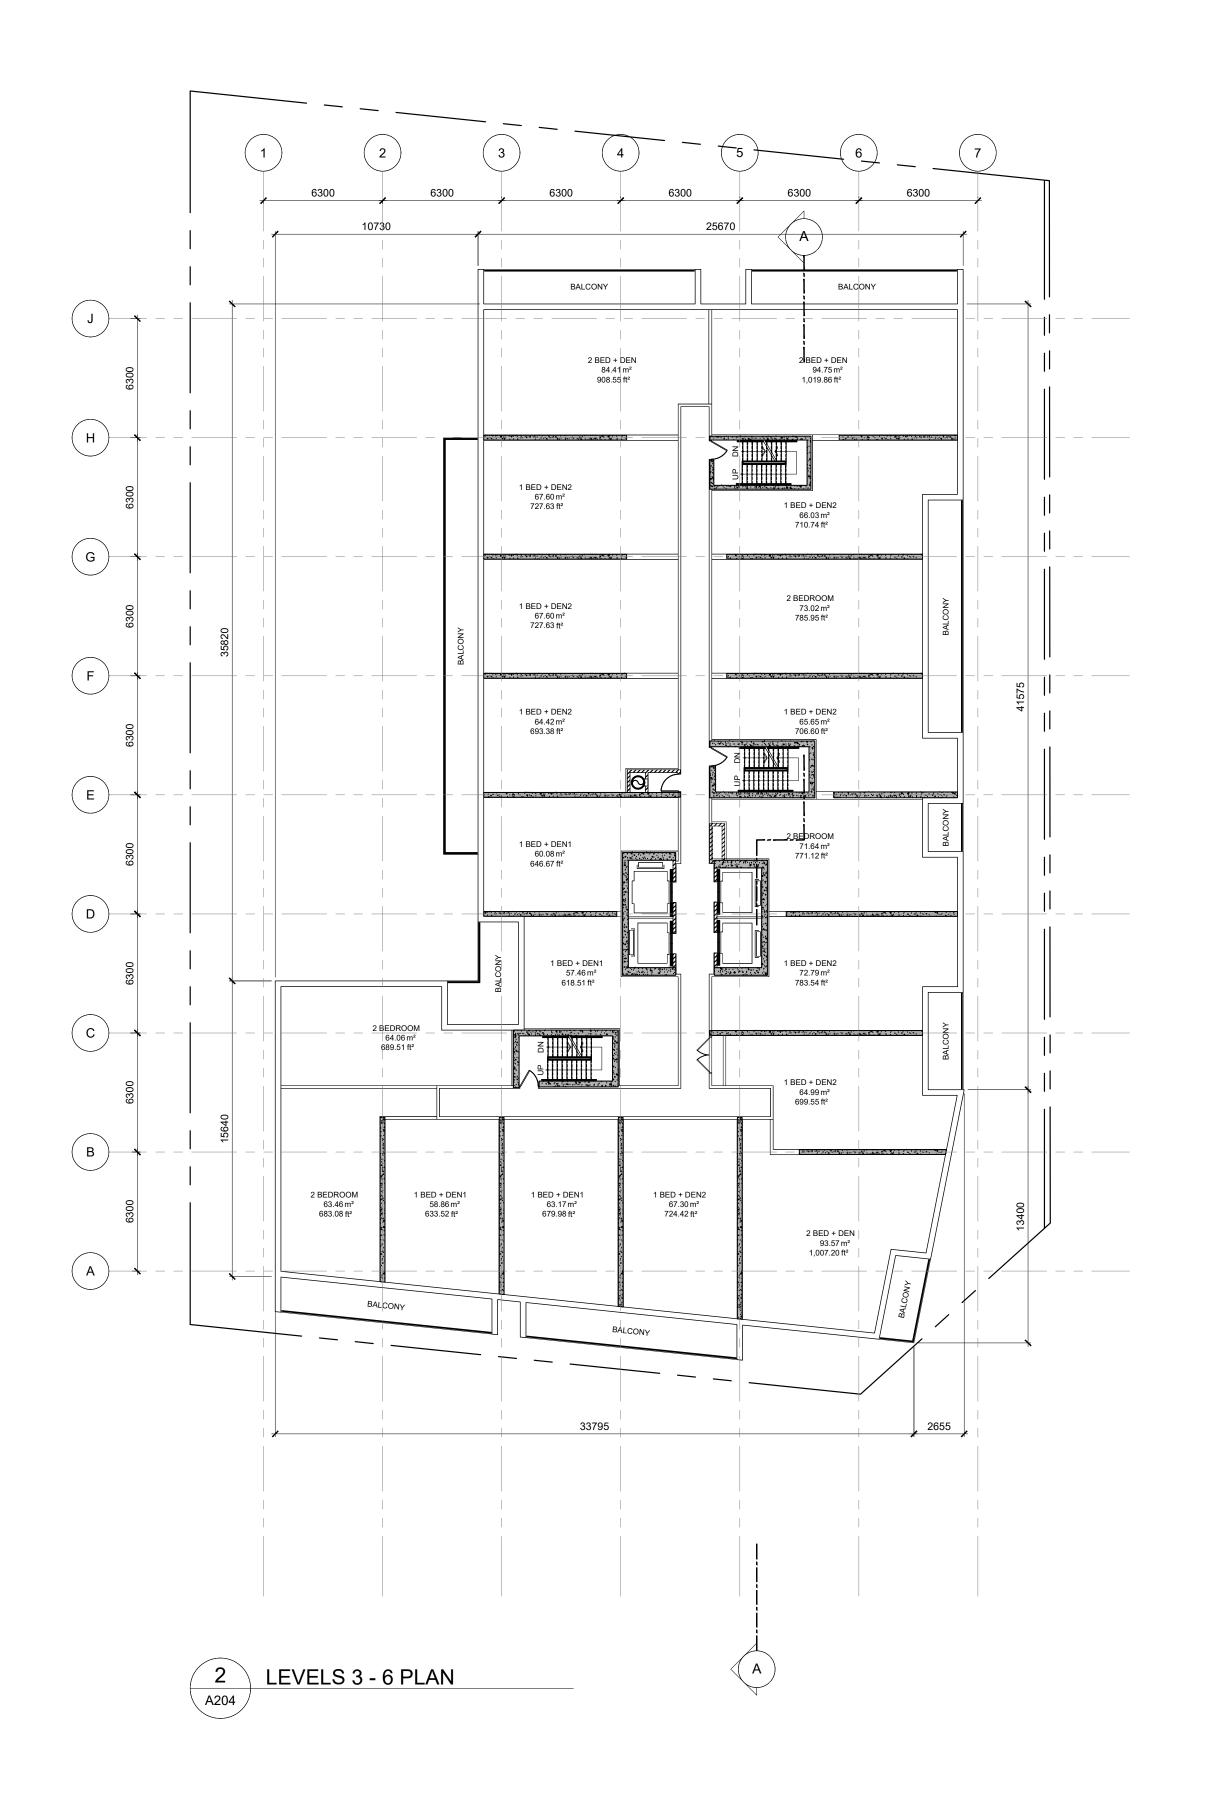

## **1 FAIRVIEW - PROJECT SU** SITE AREA EXISTING SITE AREA: 2,902.17 SQ.M. | 31,238.70 SQ. FT. | .72 ACRES | .29 HA RETAIL (GROUP E), RESIDENTIAL (GROUP C) PROGRAM GROSS CONSTRUCTION TOTAL PROPOSED PROJECT GCA = 33,858.00 SQ. M ( 364,444.48 SQ. FT.) AREA PROPOSED RETAIL GFA = PROPOSED RESIDENTIAL GFA = 272.09 SQ. M ( 2,928.75 SQ. FT.) 29,407.91 SQ. M ( 316,544.11 SQ. FT.) GROSS FLOOR AREA TOTAL PROPOSED PROJECT GFA = 29,680.00 SQ. M ( 319,472.86 SQ. FT.) 1 BEDROOM, 1 BEDROOM + DEN 2 BEDROOM, 2 BEDROOM + DEN TOTAL PROVIDED NO. OF DWELLING UNITS 315 UNITS 145 UNITS 460 UNITS 68.5% 31.5% PROVIDED 10.23 FLOOR SPACE INDEX MAX. BUILDING HEIGHT 115.0m - 36 STOREYS PLUS MECHANICAL PENTHOUSE SEE SITEPLAN (A100) FOR SETBACKS SETBACKS LOADING 1 TYPE 'G' LOADING AREA ON GROUND LEVEL, TYPE 'G' LOADING: 4.0 M X 13 M X 6.1 M HIGH AMENITY SPACE INDOOR AMENITY PROVIDED; LEVEL 1 = LEVEL 7 = TOTAL INDOOR PROVIDED = 255.03 SQ. M. 768.71 SQ. M. 1,023.74 SQ. M. OUTDOOR AMENITY PROVIDED; LEVEL 1 = 326.46 SQ. M. LEVEL 7 = 645.53 SQ. M. TOTAL OUTDOOR PROVIDED = 971.99 SQ. M. TOTAL AMENITY PROVIDED = 1995.73 SQ. M.