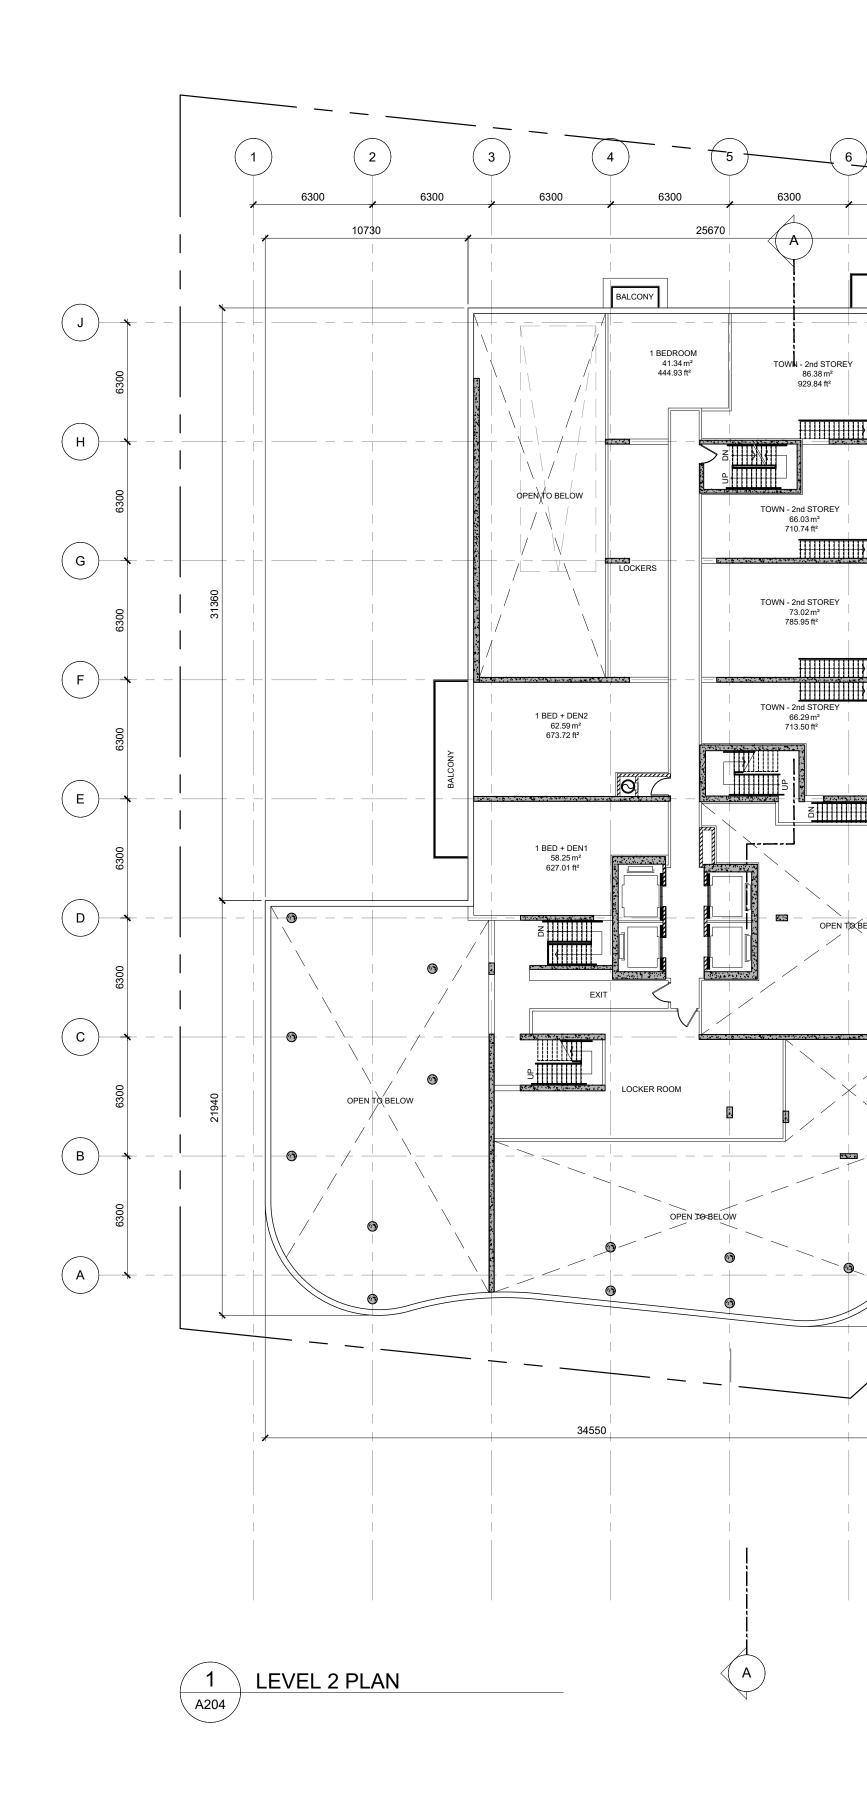

## **1 FAIRVIEW - PROJECT SU** SITE AREA EXISTING SITE AREA: 2,902.17 SQ.M. | 31,238.70 SQ. FT. | .72 ACRES | .29 HA RETAIL (GROUP E), RESIDENTIAL (GROUP C) PROGRAM GROSS CONSTRUCTION TOTAL PROPOSED PROJECT GCA = 33,858.00 SQ. M ( 364,444.48 SQ. FT.) AREA PROPOSED RETAIL GFA = PROPOSED RESIDENTIAL GFA = 272.09 SQ. M ( 2,928.75 SQ. FT.) 29,407.91 SQ. M ( 316,544.11 SQ. FT.) GROSS FLOOR AREA TOTAL PROPOSED PROJECT GFA = 29,680.00 SQ. M ( 319,472.86 SQ. FT.) 1 BEDROOM, 1 BEDROOM + DEN 2 BEDROOM, 2 BEDROOM + DEN TOTAL PROVIDED NO. OF DWELLING UNITS 315 UNITS 145 UNITS 460 UNITS 68.5% 31.5% PROVIDED 10.23 FLOOR SPACE INDEX MAX. BUILDING HEIGHT 115.0m - 36 STOREYS PLUS MECHANICAL PENTHOUSE SEE SITEPLAN (A100) FOR SETBACKS SETBACKS LOADING 1 TYPE 'G' LOADING AREA ON GROUND LEVEL, TYPE 'G' LOADING: 4.0 M X 13 M X 6.1 M HIGH AMENITY SPACE INDOOR AMENITY PROVIDED; LEVEL 1 = LEVEL 7 = TOTAL INDOOR PROVIDED = 255.03 SQ. M. 768.71 SQ. M. 1,023.74 SQ. M. OUTDOOR AMENITY PROVIDED; LEVEL 1 = 326.46 SQ. M. LEVEL 7 = 645.53 SQ. M. TOTAL OUTDOOR PROVIDED = 971.99 SQ. M. TOTAL AMENITY PROVIDED = 1995.73 SQ. M.