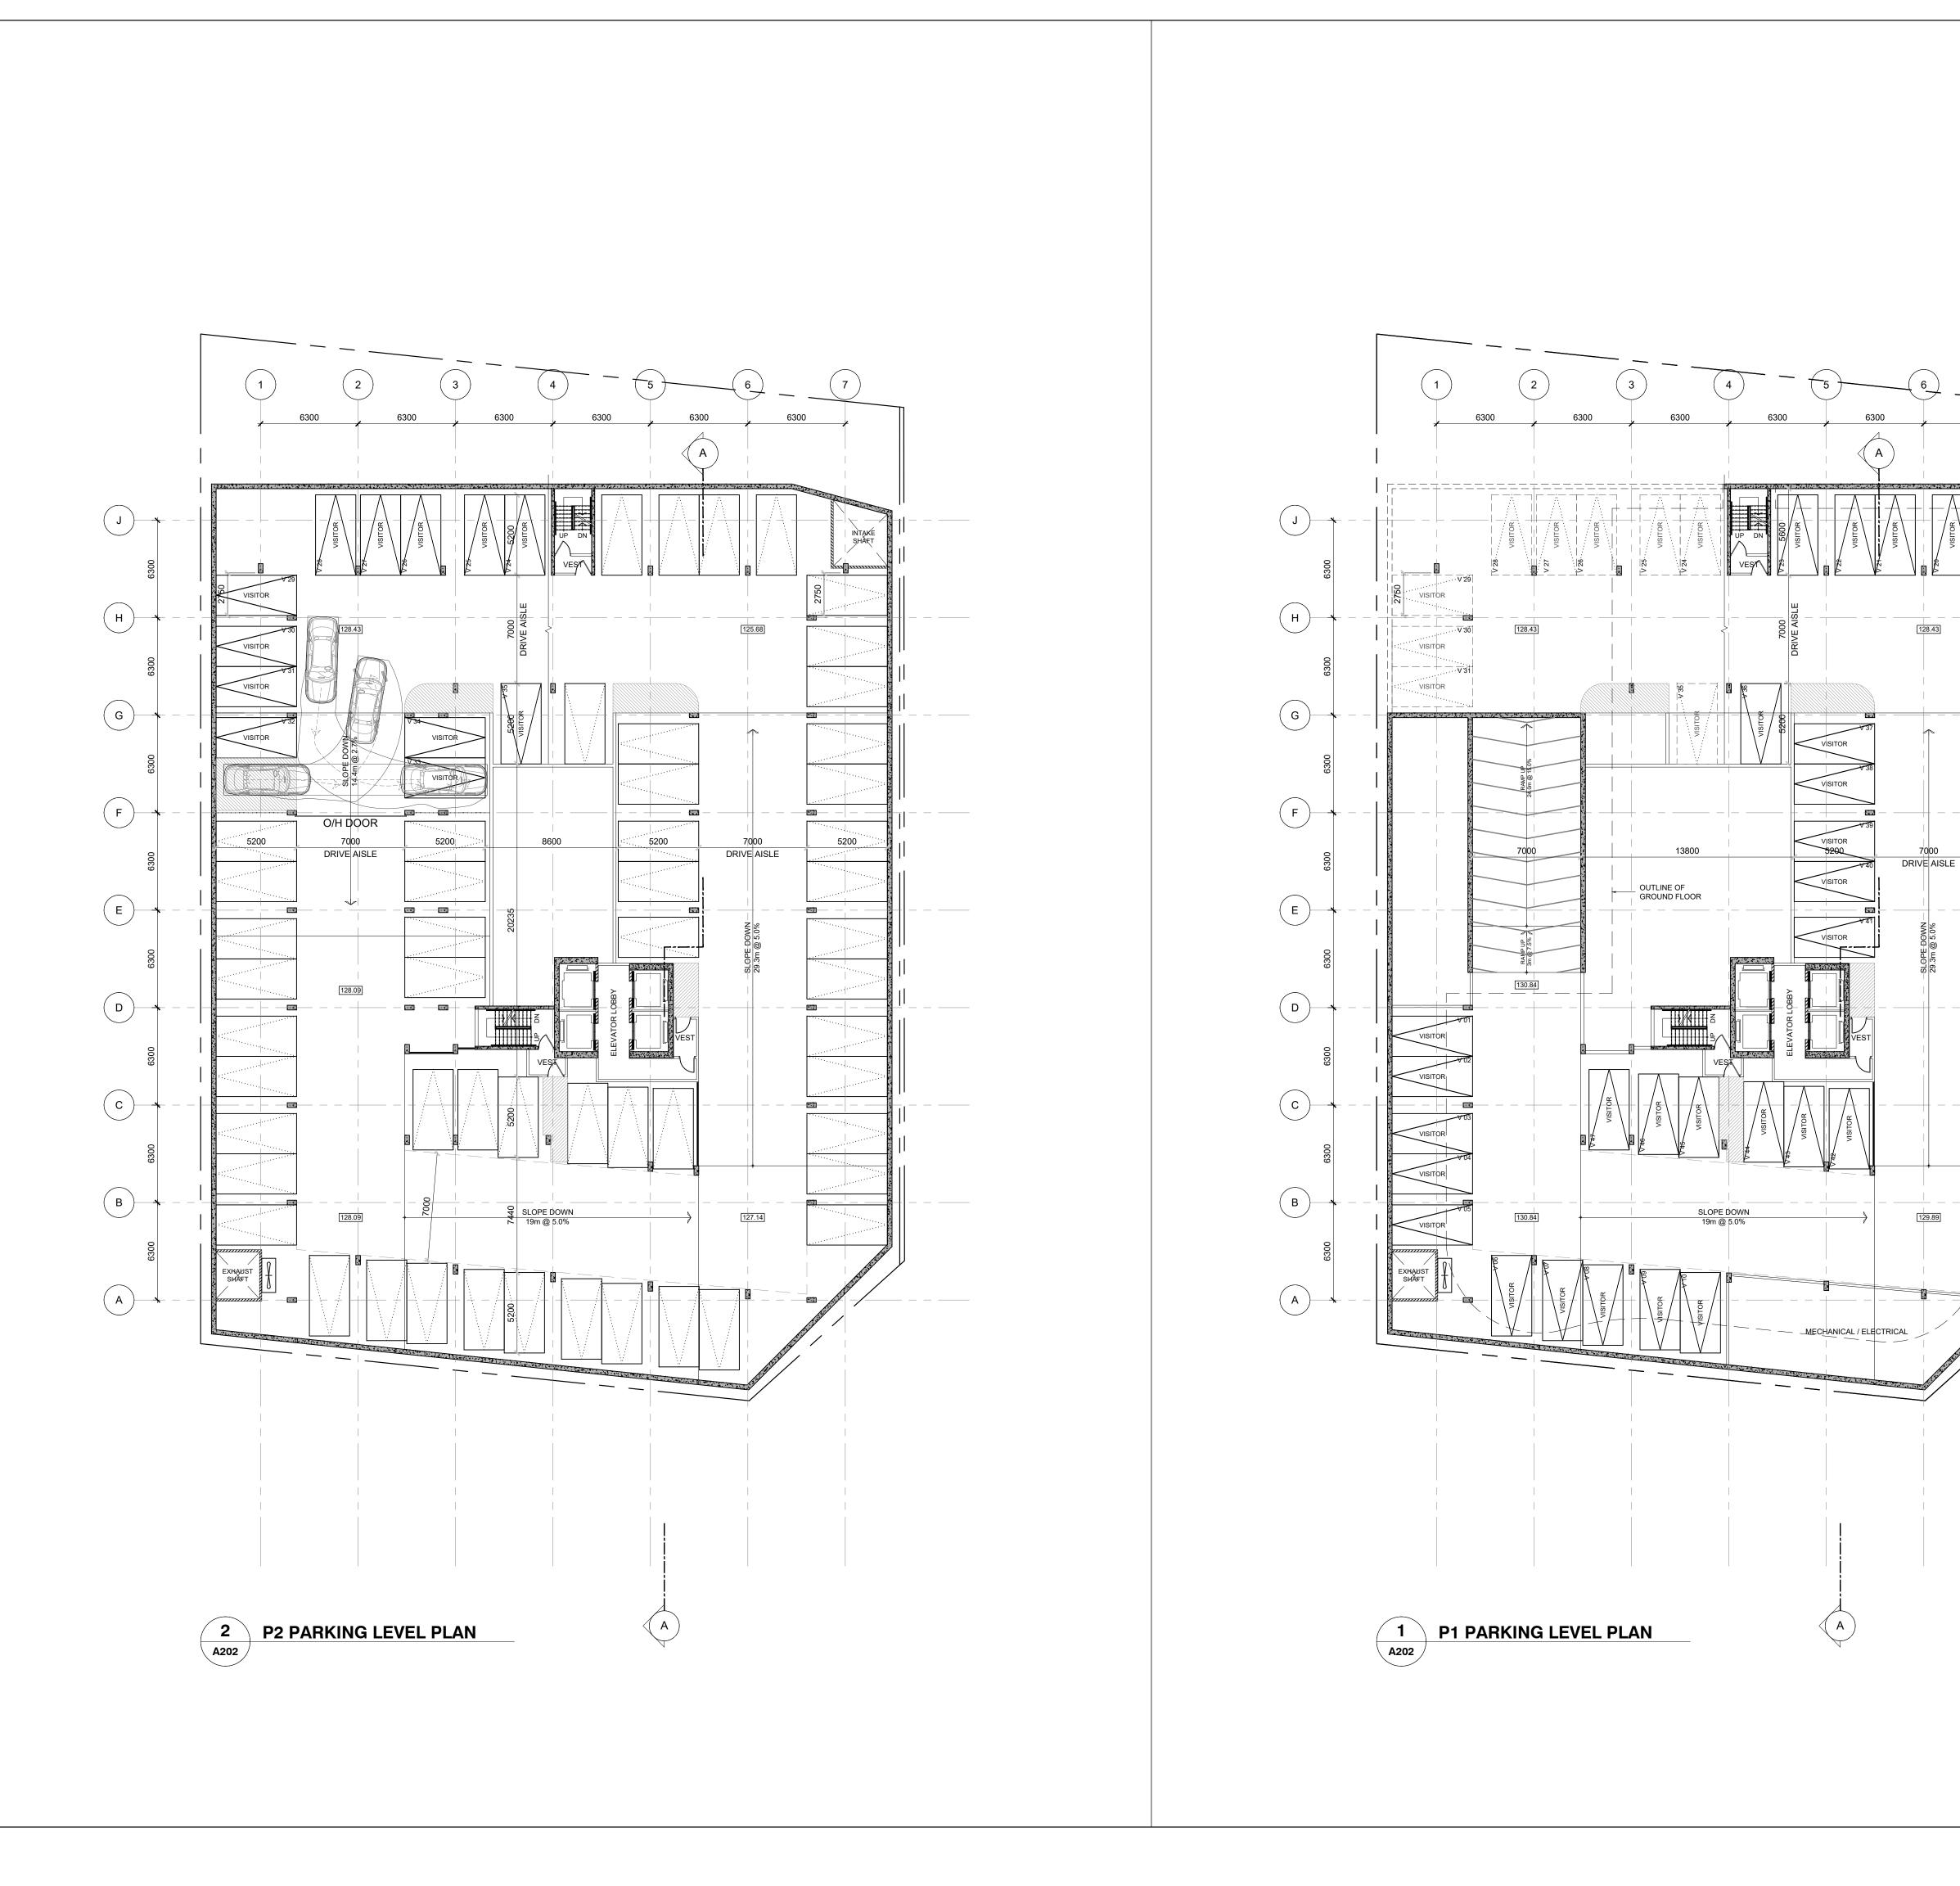

| PARKING                       |                                                                                                                                                                    |                                       |                                                     |                                   |
|-------------------------------|--------------------------------------------------------------------------------------------------------------------------------------------------------------------|---------------------------------------|-----------------------------------------------------|-----------------------------------|
| REQUIRED<br>VEHICULAR PARKING | STUDIO                                                                                                                                                             | 1 BEDROOM                             | 2 BEDROOM                                           | 3 BEDROOM                         |
|                               | 0 UNITS<br>X 1.0 PER UNIT<br>= 0                                                                                                                                   | 315 UNITS<br>X 1.25 PER UNIT<br>= 394 | 145 UNITS<br>X 1.4 PER UNIT<br>= 203                | 0 UNITS<br>X 1.75 PER UNIT<br>= 0 |
|                               | TOTAL RESIDENTIAL PARKING REC<br>TOTAL RETAIL PARKING REQUIRE                                                                                                      |                                       |                                                     |                                   |
|                               | TOTAL PROJECT PARKING REQUIF                                                                                                                                       | RED: 704                              |                                                     |                                   |
| PROVIDED<br>VEHICULAR PARKING | RESIDENT                                                                                                                                                           | VISITOR                               |                                                     |                                   |
|                               | 460 UNITS<br>X .67 PER UNIT<br>= 312                                                                                                                               | 460 UNITS<br>X 0.1 PER UNIT<br>= 46   |                                                     |                                   |
|                               | TOTAL RESIDENTIAL PARKING PRO<br>TOTAL VISITOR/RETAIL PARKING P                                                                                                    |                                       |                                                     |                                   |
|                               | TOTAL PROJECT PARKING PROVID                                                                                                                                       | DED: 359 OVER 6 LEV                   | ELS OF UNDERGROUND PAR                              | KING                              |
| BICYCLE PARKING               | RESIDENTIAL LONG TERM BICYCLI<br>460 UNITS X *0.7 PER UNIT = 322<br>RESIDENTIAL SHORT TERM BICYC<br>460 UNITS X *0.08 PER UNIT = 37                                |                                       | * BICYLCE PARKING RATES<br>**ALL BICYCLE PARKING SP |                                   |
|                               | TOTAL RESIDENTIAL BICYCLE PAI                                                                                                                                      | RKING REQUIRED = **359 SPACES         |                                                     |                                   |
|                               | RETAIL LONG TERM BICYCLE PARK<br>0.10 PER 100m <sup>2</sup> OF RETAIL = *0.10 X<br>RETAIL SHORT TERM BICYCLE PAR<br>0.25 PER 100m <sup>2</sup> OF RETAIL = *0.25 X | X (272.09/100) = 1<br>RKING REQUIRED: |                                                     |                                   |
|                               | TOTAL RETAIL BICYCLE PARKING                                                                                                                                       | REQUIRED = **1 SPACES                 |                                                     |                                   |