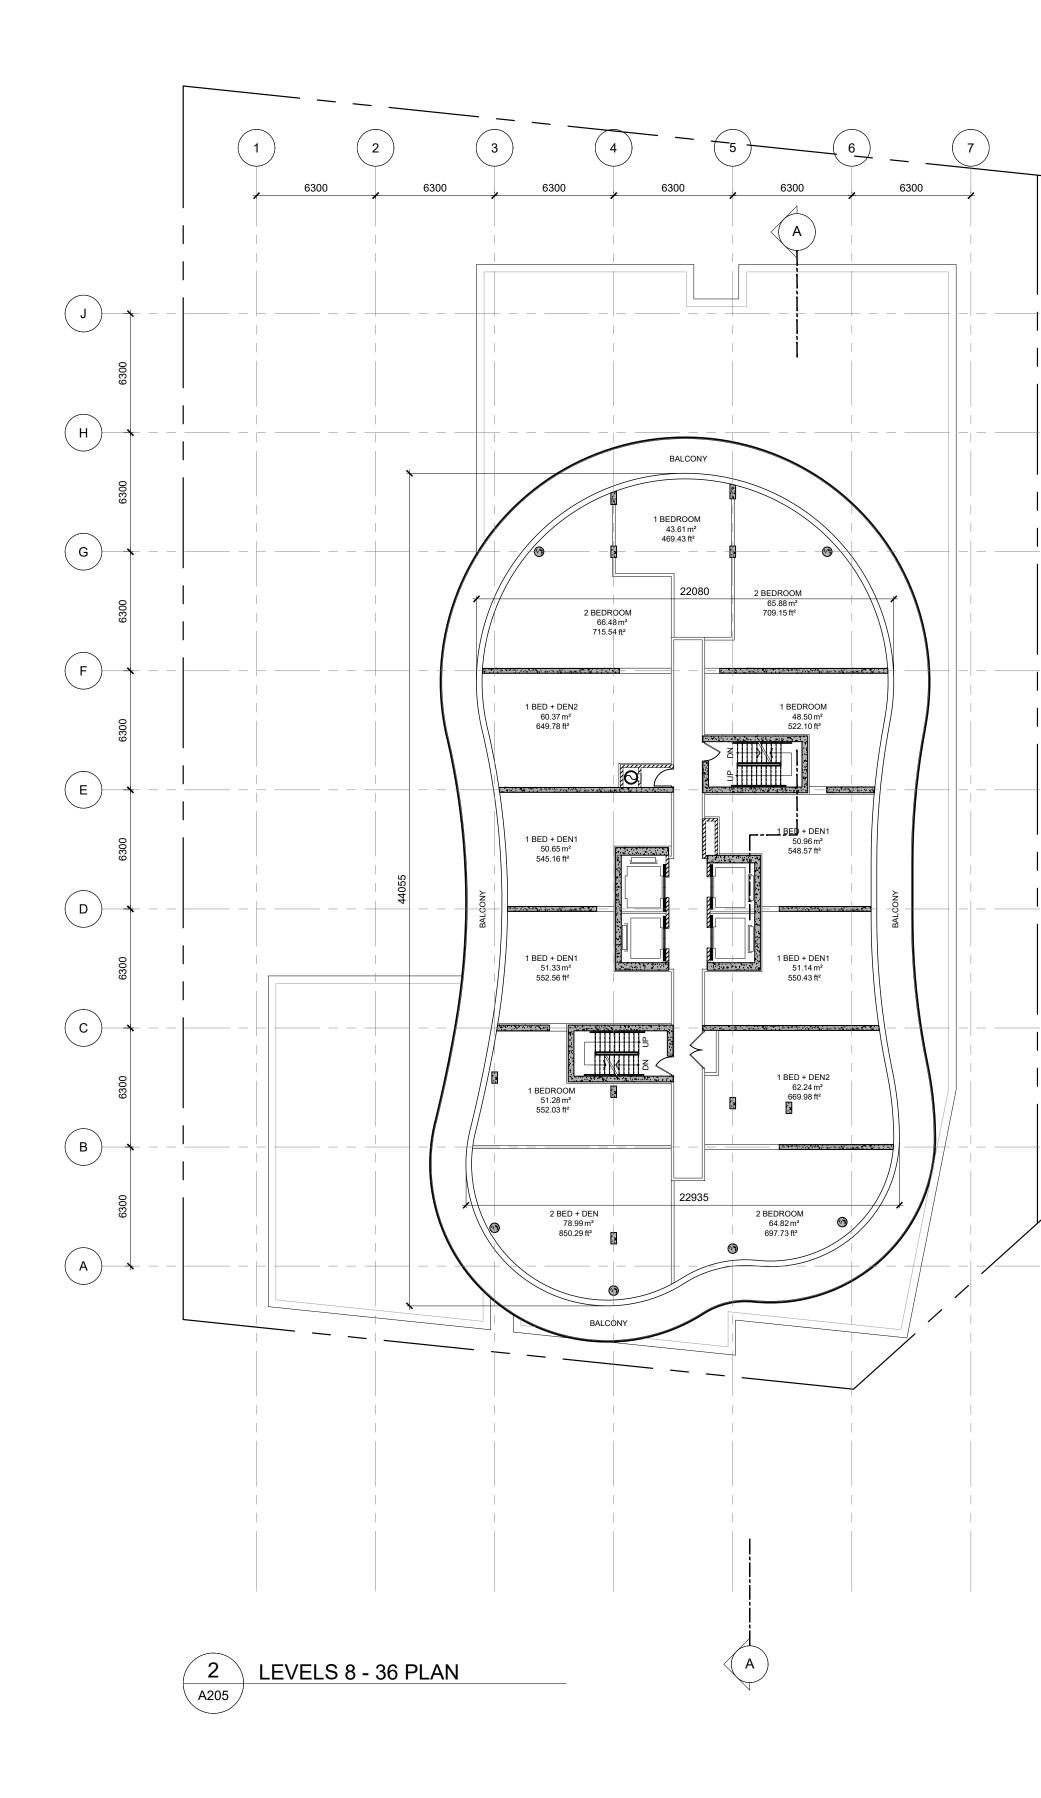

## **1 FAIRVIEW - PROJECT SU** SITE AREA EXISTING SITE AREA: 2,902.17 SQ.M. | 31,238.70 SQ. FT. | .72 ACRES | .29 HA RETAIL (GROUP E), RESIDENTIAL (GROUP C) PROGRAM GROSS CONSTRUCTION TOTAL PROPOSED PROJECT GCA = 33,858.00 SQ. M ( 364,444.48 SQ. FT.) AREA PROPOSED RETAIL GFA = PROPOSED RESIDENTIAL GFA = 272.09 SQ. M ( 2,928.75 SQ. FT.) 29,407.91 SQ. M ( 316,544.11 SQ. FT.) GROSS FLOOR AREA TOTAL PROPOSED PROJECT GFA = 29,680.00 SQ. M ( 319,472.86 SQ. FT.) 1 BEDROOM, 1 BEDROOM + DEN 2 BEDROOM, 2 BEDROOM + DEN TOTAL PROVIDED NO. OF DWELLING UNITS 315 UNITS 145 UNITS 460 UNITS 68.5% 31.5% PROVIDED 10.23 FLOOR SPACE INDEX MAX. BUILDING HEIGHT 115.0m - 36 STOREYS PLUS MECHANICAL PENTHOUSE SEE SITEPLAN (A100) FOR SETBACKS SETBACKS LOADING 1 TYPE 'G' LOADING AREA ON GROUND LEVEL, TYPE 'G' LOADING: 4.0 M X 13 M X 6.1 M HIGH AMENITY SPACE INDOOR AMENITY PROVIDED; LEVEL 1 = LEVEL 7 = TOTAL INDOOR PROVIDED = 255.03 SQ. M. 768.71 SQ. M. 1,023.74 SQ. M. OUTDOOR AMENITY PROVIDED; LEVEL 1 = 326.46 SQ. M. LEVEL 7 = 645.53 SQ. M. TOTAL OUTDOOR PROVIDED = 971.99 SQ. M. TOTAL AMENITY PROVIDED = 1995.73 SQ. M.