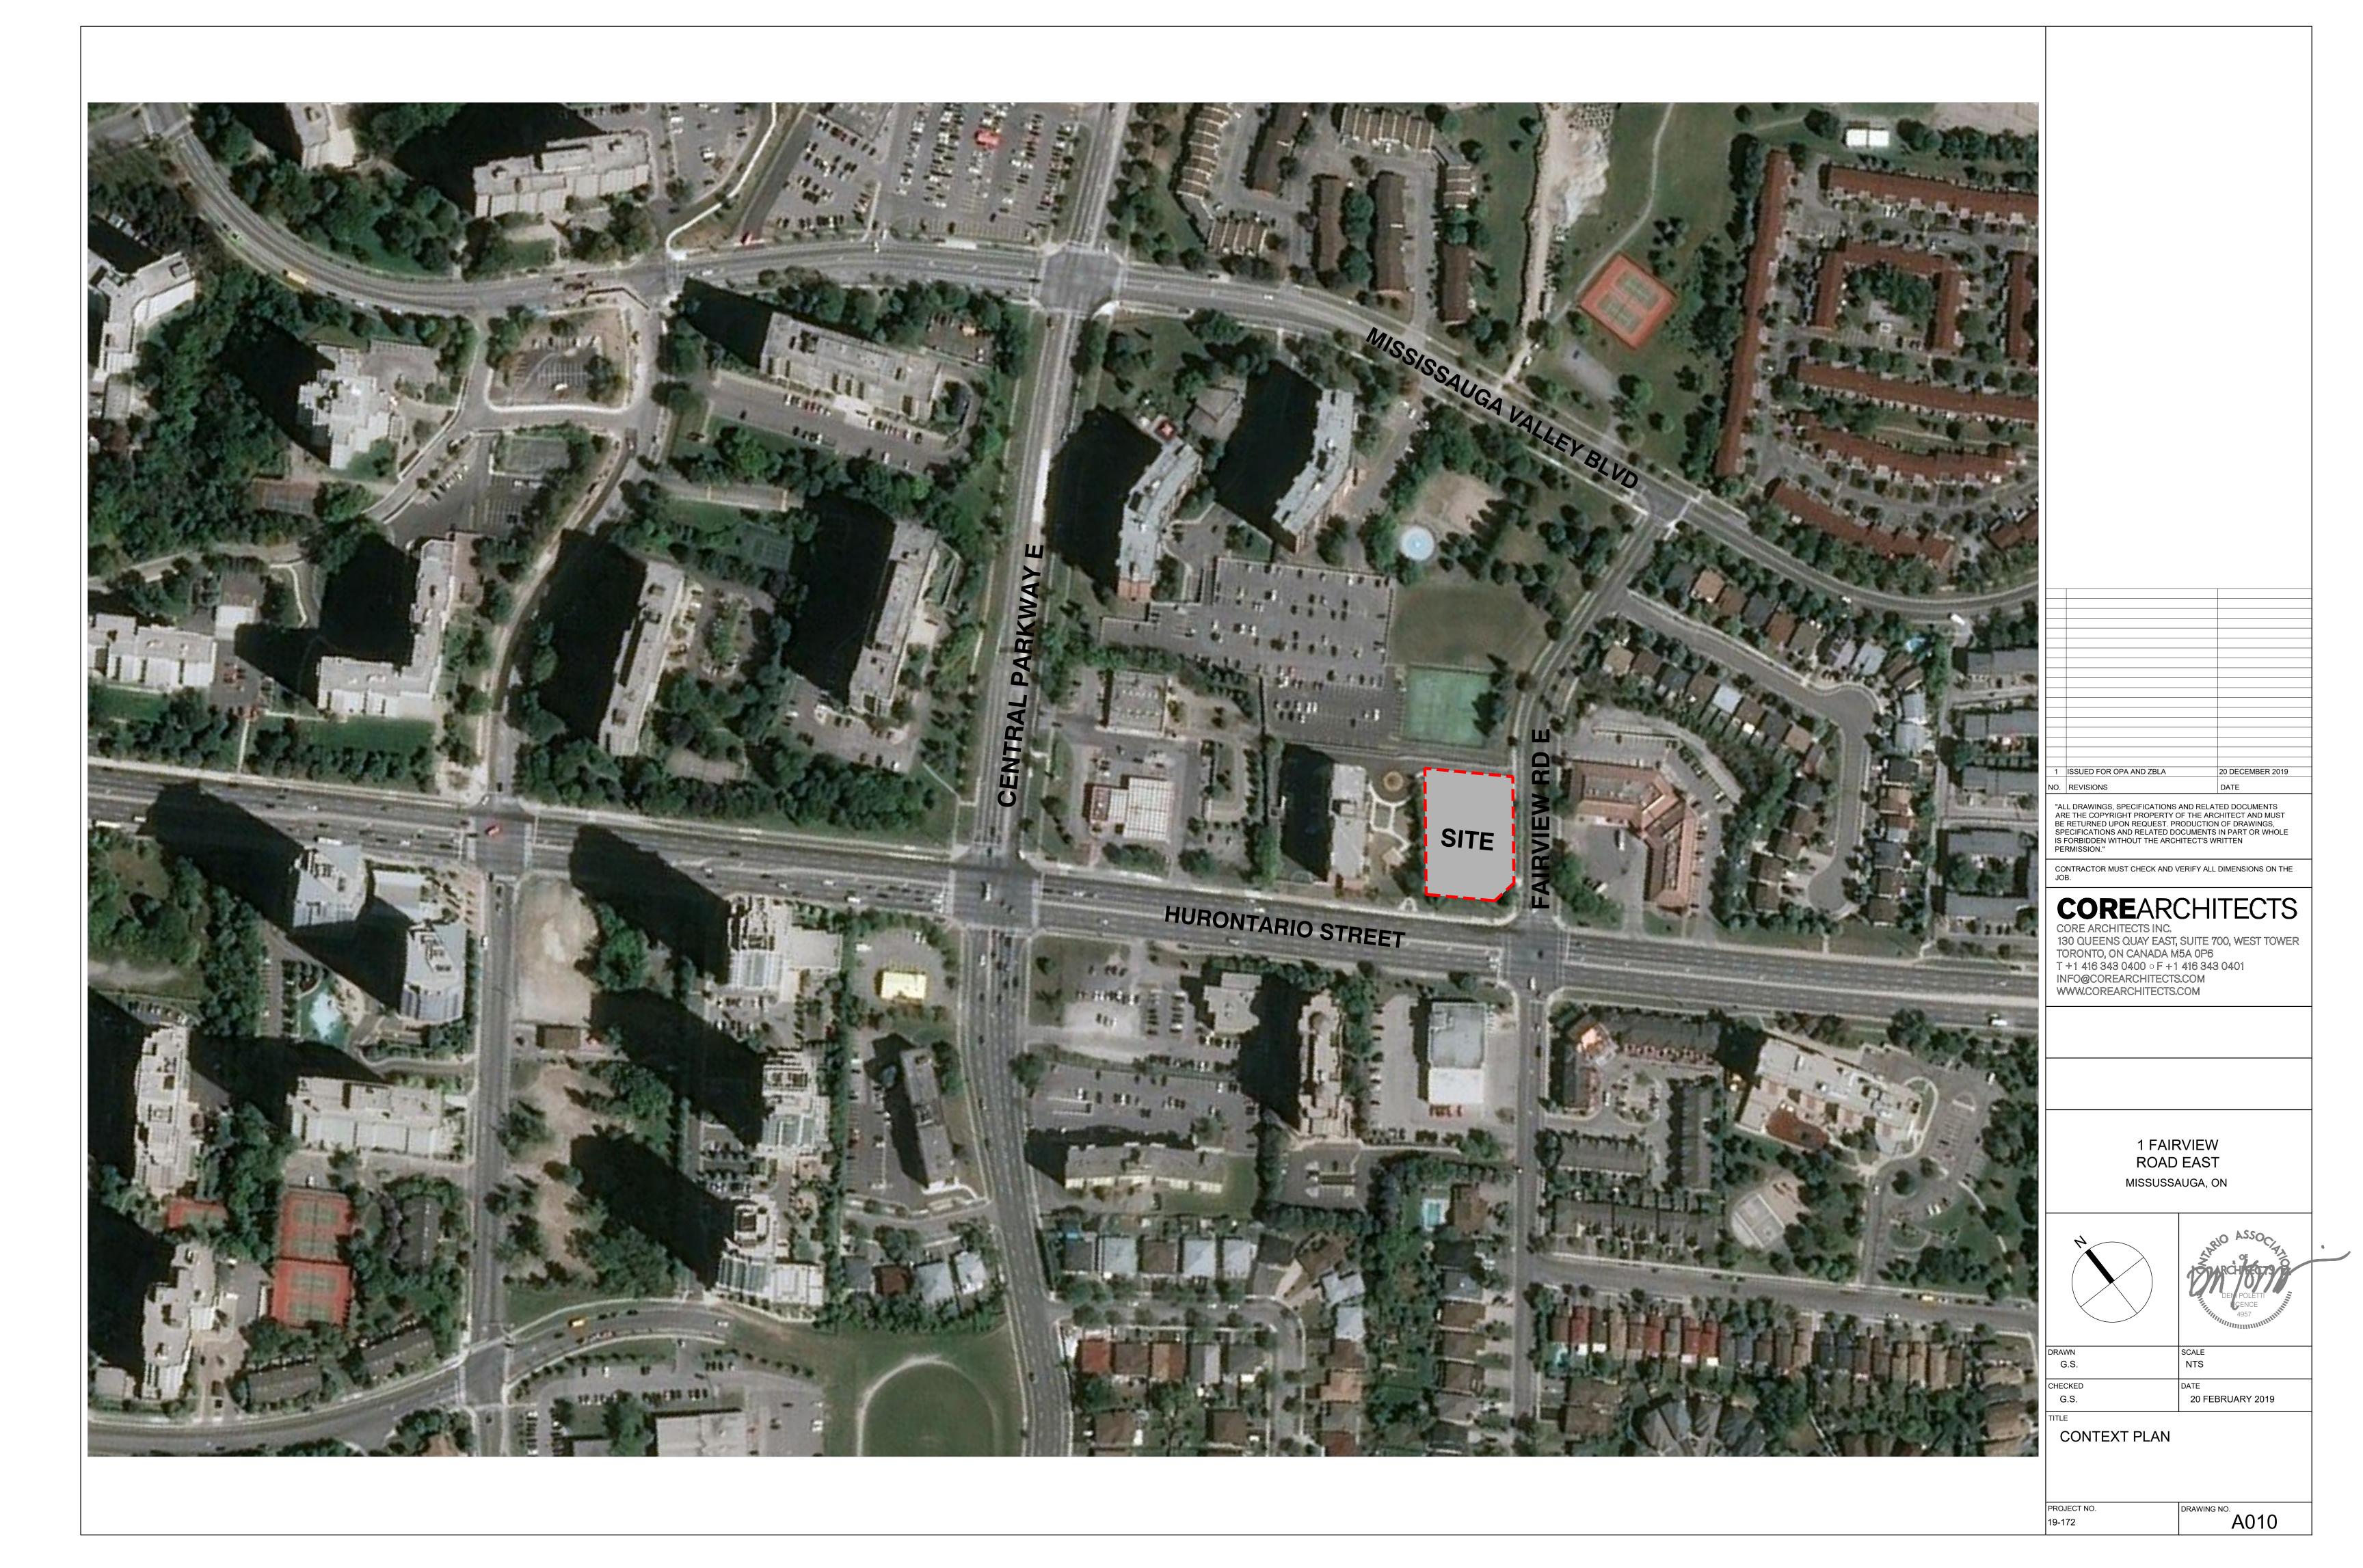

| 210.14                 |
| 9          | 133.85      | 133.85            | 3.4                | 455.09                 |
| 10         | 133.85      | 133.75            | 1.57               | 210.07                 |
| 11         | 133.75      | 133.75            | 7.15               | 956.31                 |
| 12         | 133.75      | 136.00            | 31.36              | 4,229.68               |
| 13         | 136.00      | 136.00            | 10.73              | 1,459.28               |
| 14         | 136.00      | 136.42            | 15.95              | 2,172.55               |
|            |             | TOTAL:            | 182.35             | 24,625.61              |
|            |             | EG:               | 24,625.61 / 182.35 | 135.05                 |

















| 1 ISSUED FOR OPA AND ZBLA<br>NO. REVISIONS                                                                                                                                 | 20 DECEMBER 2019<br>DATE                                                         |   |
|----------------------------------------------------------------------------------------------------------------------------------------------------------------------------|----------------------------------------------------------------------------------|---|
| "ALL DRAWINGS, SPECIFICATIONS<br>ARE THE COPYRIGHT PROPERTY<br>BE RETURNED UPON REQUEST. P<br>SPECIFICATIONS AND RELATED D<br>IS FORBIDDEN WITHOUT THE ARC<br>PERMISSION." | OF THE ARCHITECT AND MUST<br>RODUCTION OF DRAWINGS,<br>OCUMENTS IN PART OR WHOLE |   |