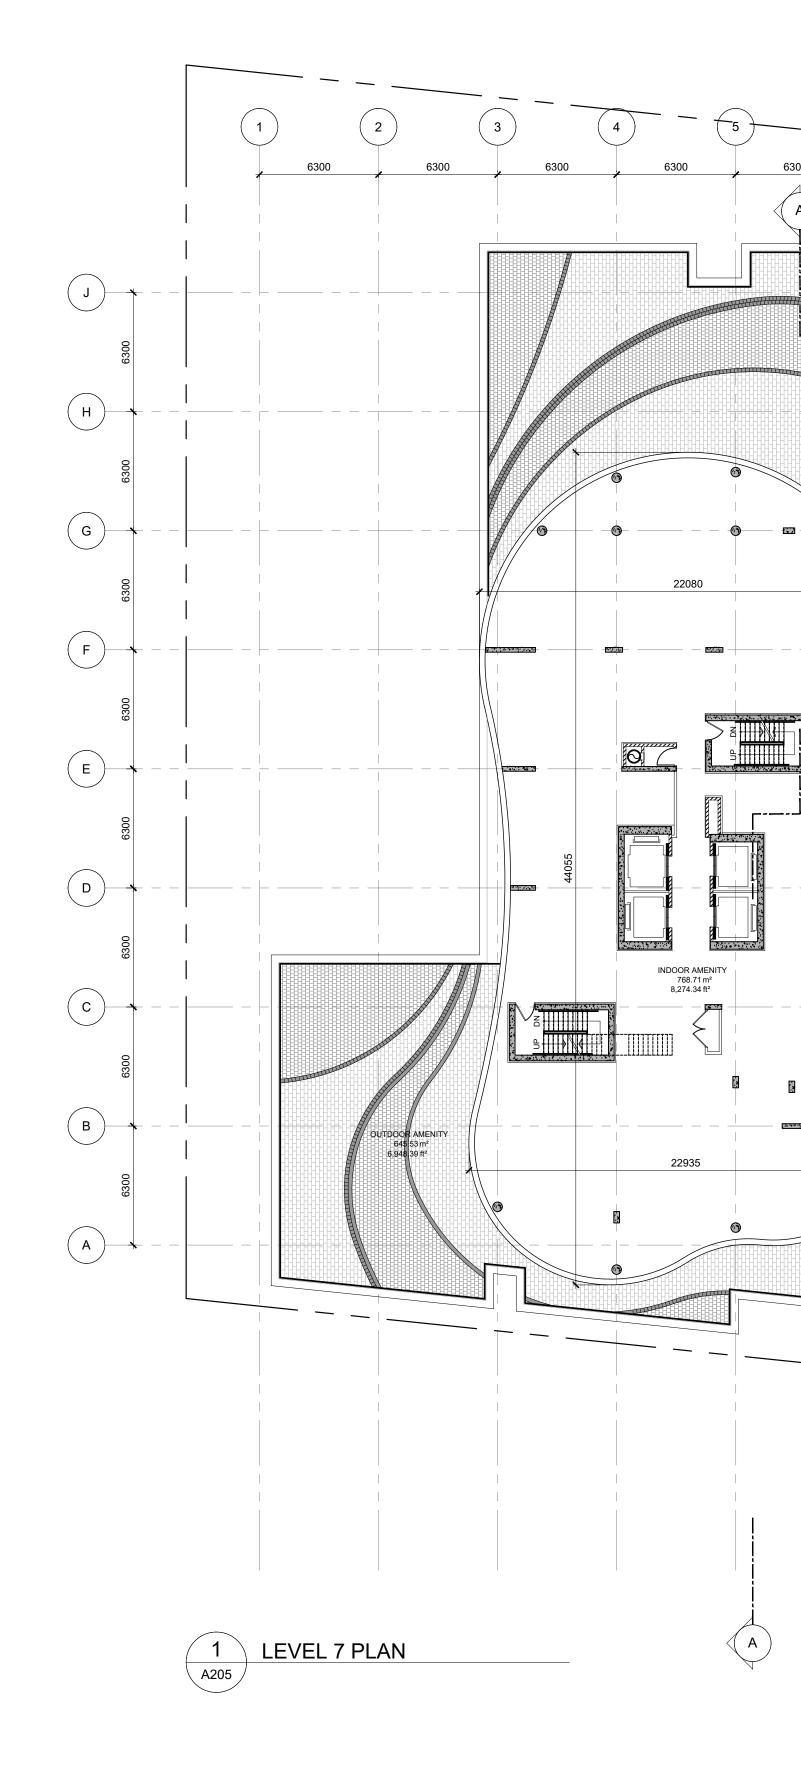

## **1 FAIRVIEW - PROJECT SU** SITE AREA EXISTING SITE AREA: 2,902.17 SQ.M. | 31,238.70 SQ. FT. | .72 ACRES | .29 HA RETAIL (GROUP E), RESIDENTIAL (GROUP C) PROGRAM GROSS CONSTRUCTION TOTAL PROPOSED PROJECT GCA = 33,858.00 SQ. M ( 364,444.48 SQ. FT.) AREA PROPOSED RETAIL GFA = PROPOSED RESIDENTIAL GFA = 272.09 SQ. M ( 2,928.75 SQ. FT.) 29,407.91 SQ. M ( 316,544.11 SQ. FT.) GROSS FLOOR AREA TOTAL PROPOSED PROJECT GFA = 29,680.00 SQ. M ( 319,472.86 SQ. FT.) 1 BEDROOM, 1 BEDROOM + DEN 2 BEDROOM, 2 BEDROOM + DEN TOTAL PROVIDED NO. OF DWELLING UNITS 315 UNITS 145 UNITS 460 UNITS 68.5% 31.5% PROVIDED 10.23 FLOOR SPACE INDEX MAX. BUILDING HEIGHT 115.0m - 36 STOREYS PLUS MECHANICAL PENTHOUSE SEE SITEPLAN (A100) FOR SETBACKS SETBACKS LOADING 1 TYPE 'G' LOADING AREA ON GROUND LEVEL, TYPE 'G' LOADING: 4.0 M X 13 M X 6.1 M HIGH AMENITY SPACE INDOOR AMENITY PROVIDED; LEVEL 1 = LEVEL 7 = TOTAL INDOOR PROVIDED = 255.03 SQ. M. 768.71 SQ. M. 1,023.74 SQ. M. OUTDOOR AMENITY PROVIDED; LEVEL 1 = 326.46 SQ. M. LEVEL 7 = 645.53 SQ. M. TOTAL OUTDOOR PROVIDED = 971.99 SQ. M. TOTAL AMENITY PROVIDED = 1995.73 SQ. M.