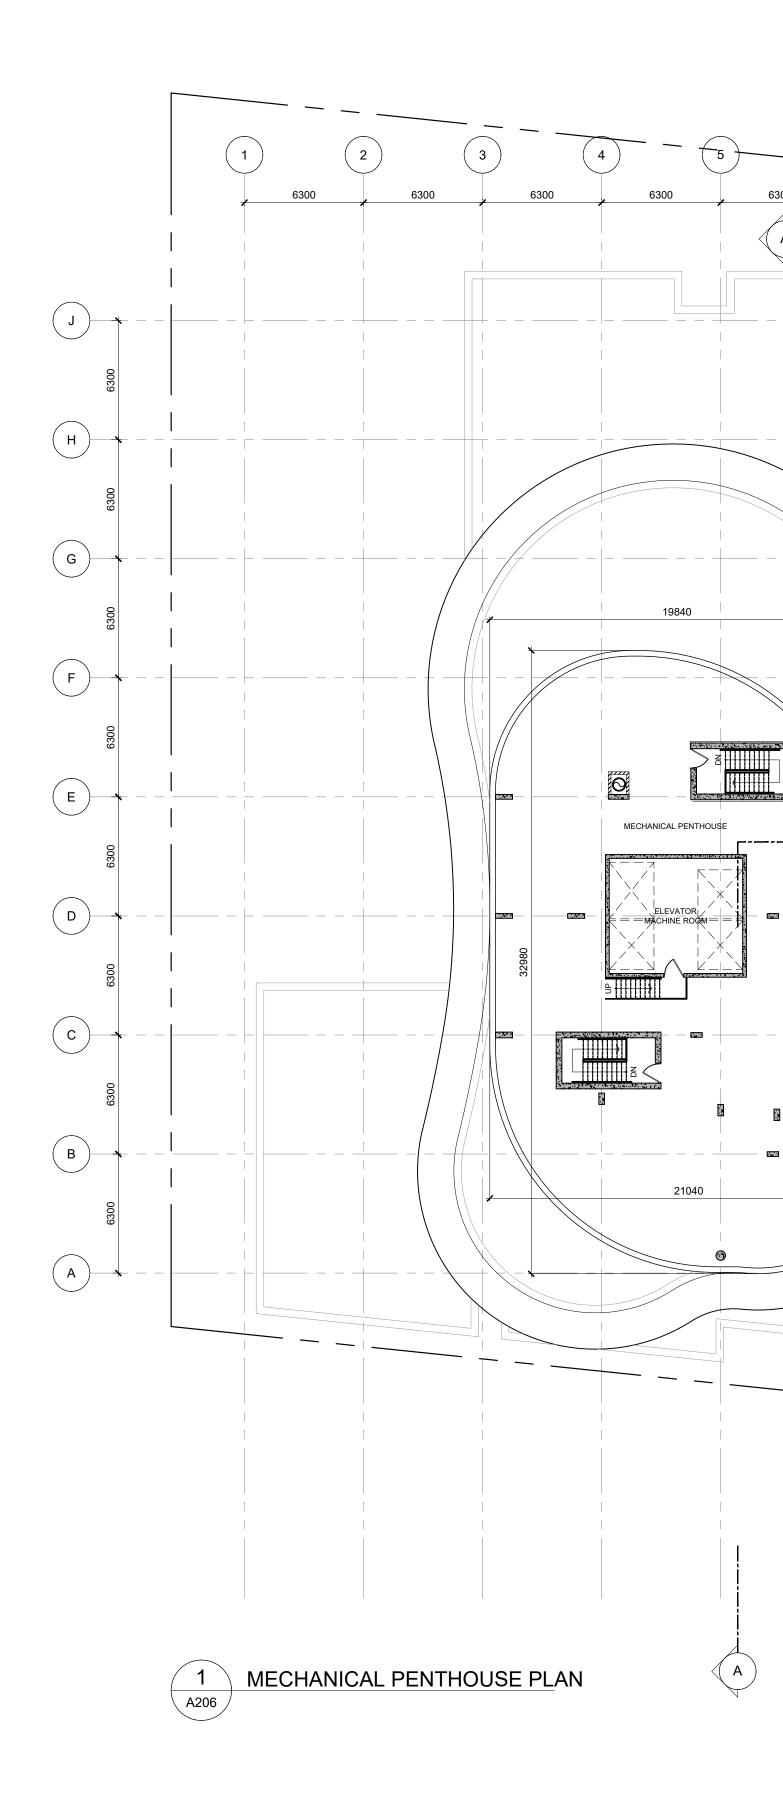

## **1 FAIRVIEW - PROJECT SU** SITE AREA EXISTING SITE AREA: 2,902.17 SQ.M. | 31,238.70 SQ. FT. | .72 ACRES | .29 HA RETAIL (GROUP E), RESIDENTIAL (GROUP C) PROGRAM GROSS CONSTRUCTION TOTAL PROPOSED PROJECT GCA = 33,858.00 SQ. M ( 364,444.48 SQ. FT.) AREA PROPOSED RETAIL GFA = PROPOSED RESIDENTIAL GFA = 272.09 SQ. M ( 2,928.75 SQ. FT.) 29,407.91 SQ. M ( 316,544.11 SQ. FT.) GROSS FLOOR AREA TOTAL PROPOSED PROJECT GFA = 29,680.00 SQ. M ( 319,472.86 SQ. FT.) 1 BEDROOM, 1 BEDROOM + DEN 2 BEDROOM, 2 BEDROOM + DEN TOTAL PROVIDED NO. OF DWELLING UNITS 315 UNITS 145 UNITS 460 UNITS 68.5% 31.5% PROVIDED 10.23 FLOOR SPACE INDEX MAX. BUILDING HEIGHT 115.0m - 36 STOREYS PLUS MECHANICAL PENTHOUSE SEE SITEPLAN (A100) FOR SETBACKS SETBACKS LOADING 1 TYPE 'G' LOADING AREA ON GROUND LEVEL, TYPE 'G' LOADING: 4.0 M X 13 M X 6.1 M HIGH AMENITY SPACE INDOOR AMENITY PROVIDED; LEVEL 1 = LEVEL 7 = TOTAL INDOOR PROVIDED = 255.03 SQ. M. 768.71 SQ. M. 1,023.74 SQ. M. OUTDOOR AMENITY PROVIDED; LEVEL 1 = 326.46 SQ. M. LEVEL 7 = 645.53 SQ. M. TOTAL OUTDOOR PROVIDED = 971.99 SQ. M. TOTAL AMENITY PROVIDED = 1995.73 SQ. M.