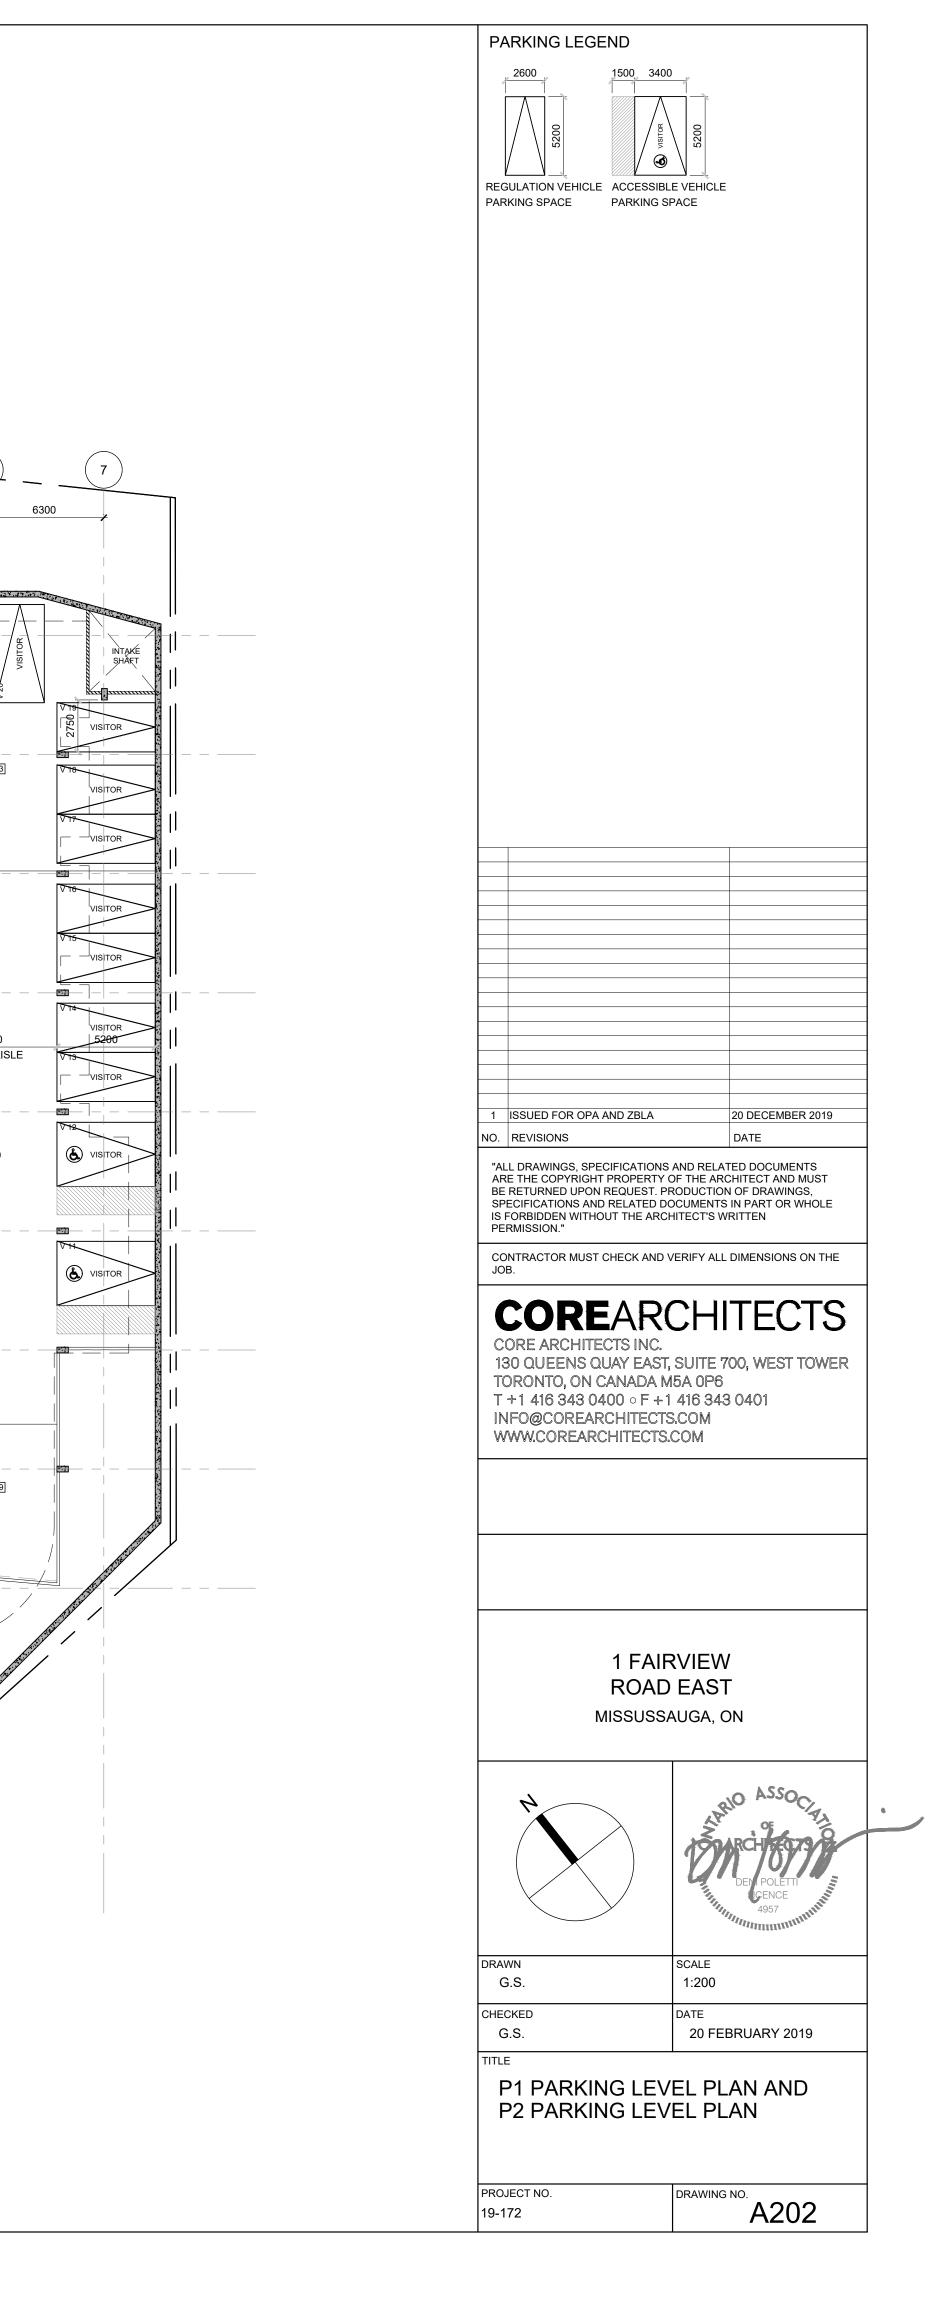

| PARKING                       |                                                                                                                                                                    |                                       |                                                     |                                   |
|-------------------------------|--------------------------------------------------------------------------------------------------------------------------------------------------------------------|---------------------------------------|-----------------------------------------------------|-----------------------------------|
| REQUIRED<br>VEHICULAR PARKING | STUDIO                                                                                                                                                             | 1 BEDROOM                             | 2 BEDROOM                                           | 3 BEDROOM                         |
|                               | 0 UNITS<br>X 1.0 PER UNIT<br>= 0                                                                                                                                   | 315 UNITS<br>X 1.25 PER UNIT<br>= 394 | 145 UNITS<br>X 1.4 PER UNIT<br>= 203                | 0 UNITS<br>X 1.75 PER UNIT<br>= 0 |
|                               | TOTAL RESIDENTIAL PARKING REC<br>TOTAL RETAIL PARKING REQUIRE                                                                                                      |                                       |                                                     |                                   |
|                               | TOTAL PROJECT PARKING REQUIF                                                                                                                                       | RED: 704                              |                                                     |                                   |
| PROVIDED<br>VEHICULAR PARKING | RESIDENT                                                                                                                                                           | VISITOR                               |                                                     |                                   |
|                               | 460 UNITS<br>X .67 PER UNIT<br>= 312                                                                                                                               | 460 UNITS<br>X 0.1 PER UNIT<br>= 46   |                                                     |                                   |
|                               | TOTAL RESIDENTIAL PARKING PRO<br>TOTAL VISITOR/RETAIL PARKING P                                                                                                    |                                       |                                                     |                                   |
|                               | TOTAL PROJECT PARKING PROVID                                                                                                                                       | DED: 359 OVER 6 LEV                   | ELS OF UNDERGROUND PAR                              | KING                              |
| BICYCLE PARKING               | RESIDENTIAL LONG TERM BICYCLI<br>460 UNITS X *0.7 PER UNIT = 322<br>RESIDENTIAL SHORT TERM BICYC<br>460 UNITS X *0.08 PER UNIT = 37                                |                                       | * BICYLCE PARKING RATES<br>**ALL BICYCLE PARKING SP |                                   |
|                               | TOTAL RESIDENTIAL BICYCLE PAI                                                                                                                                      | RKING REQUIRED = **359 SPACES         |                                                     |                                   |
|                               | RETAIL LONG TERM BICYCLE PARK<br>0.10 PER 100m <sup>2</sup> OF RETAIL = *0.10 X<br>RETAIL SHORT TERM BICYCLE PAR<br>0.25 PER 100m <sup>2</sup> OF RETAIL = *0.25 X | X (272.09/100) = 1<br>RKING REQUIRED: |                                                     |                                   |
|                               | TOTAL RETAIL BICYCLE PARKING                                                                                                                                       | REQUIRED = **1 SPACES                 |                                                     |                                   |