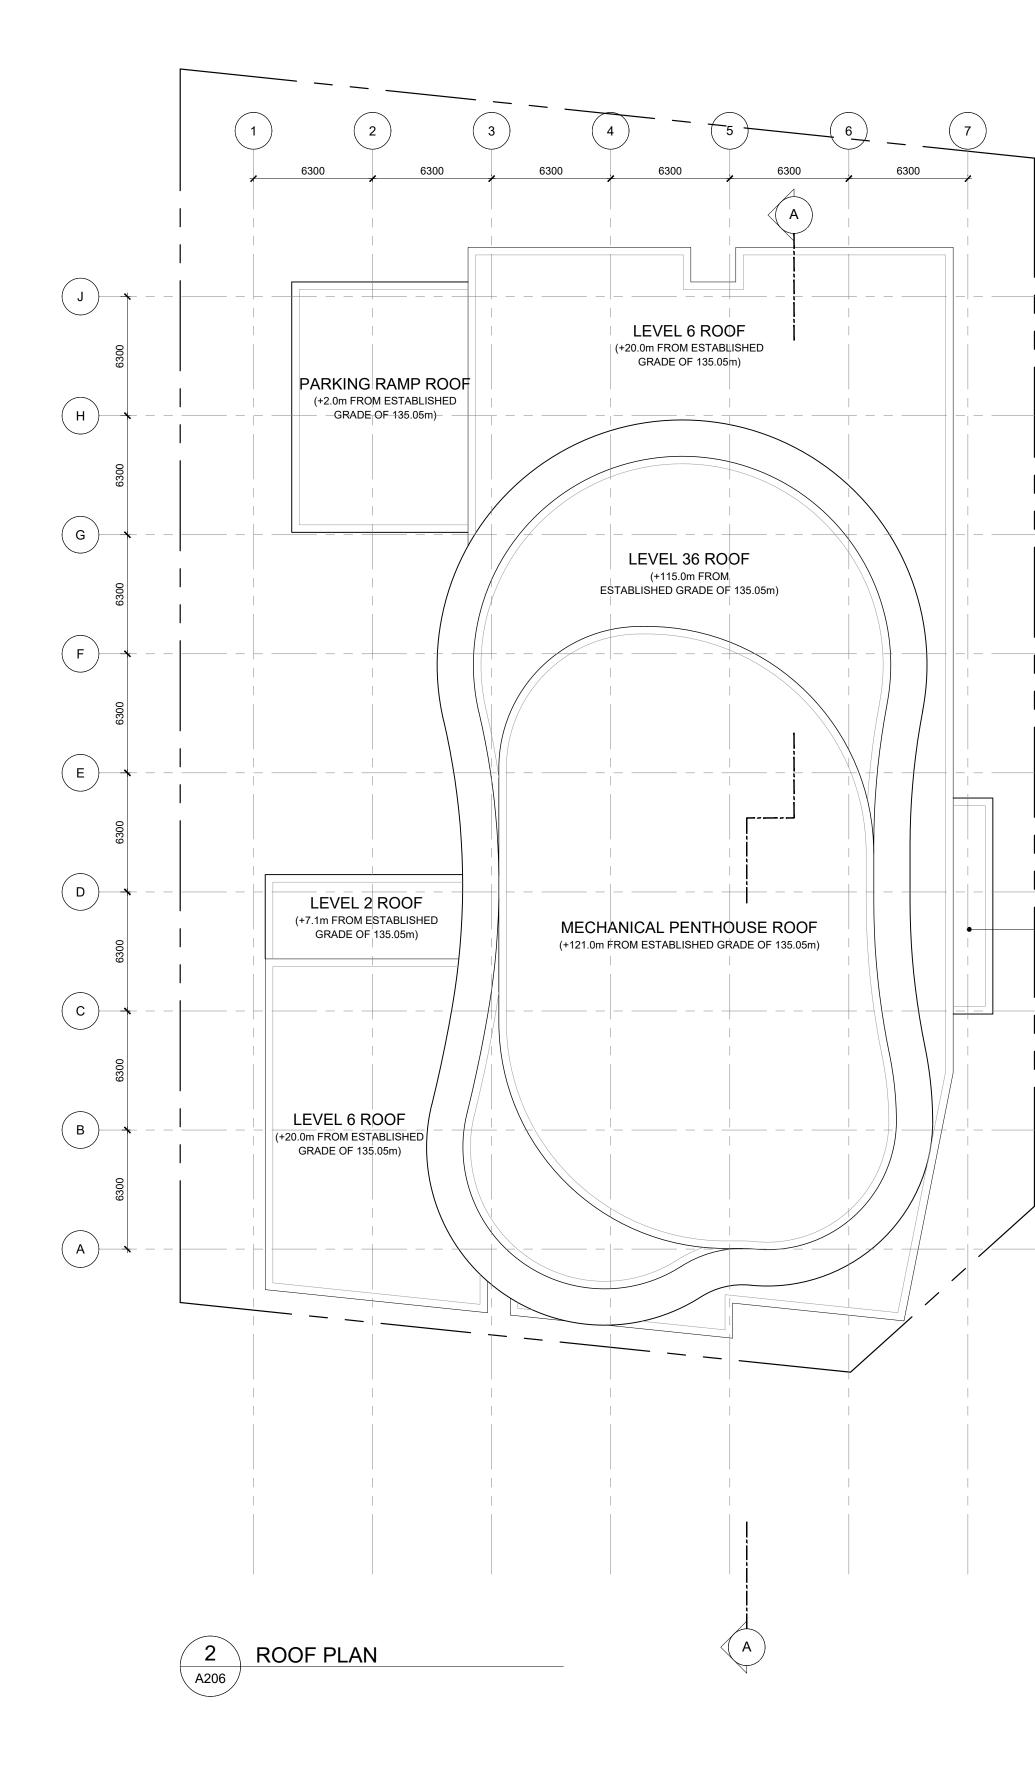

## **1 FAIRVIEW - PROJECT SU** SITE AREA EXISTING SITE AREA: 2,902.17 SQ.M. | 31,238.70 SQ. FT. | .72 ACRES | .29 HA RETAIL (GROUP E), RESIDENTIAL (GROUP C) PROGRAM GROSS CONSTRUCTION TOTAL PROPOSED PROJECT GCA = 33,858.00 SQ. M ( 364,444.48 SQ. FT.) AREA PROPOSED RETAIL GFA = PROPOSED RESIDENTIAL GFA = 272.09 SQ. M ( 2,928.75 SQ. FT.) 29,407.91 SQ. M ( 316,544.11 SQ. FT.) GROSS FLOOR AREA TOTAL PROPOSED PROJECT GFA = 29,680.00 SQ. M ( 319,472.86 SQ. FT.) 1 BEDROOM, 1 BEDROOM + DEN 2 BEDROOM, 2 BEDROOM + DEN TOTAL PROVIDED NO. OF DWELLING UNITS 315 UNITS 145 UNITS 460 UNITS 68.5% 31.5% PROVIDED 10.23 FLOOR SPACE INDEX MAX. BUILDING HEIGHT 115.0m - 36 STOREYS PLUS MECHANICAL PENTHOUSE SEE SITEPLAN (A100) FOR SETBACKS SETBACKS LOADING 1 TYPE 'G' LOADING AREA ON GROUND LEVEL, TYPE 'G' LOADING: 4.0 M X 13 M X 6.1 M HIGH AMENITY SPACE INDOOR AMENITY PROVIDED; LEVEL 1 = LEVEL 7 = TOTAL INDOOR PROVIDED = 255.03 SQ. M. 768.71 SQ. M. 1,023.74 SQ. M. OUTDOOR AMENITY PROVIDED; LEVEL 1 = 326.46 SQ. M. LEVEL 7 = 645.53 SQ. M. TOTAL OUTDOOR PROVIDED = 971.99 SQ. M. TOTAL AMENITY PROVIDED = 1995.73 SQ. M.