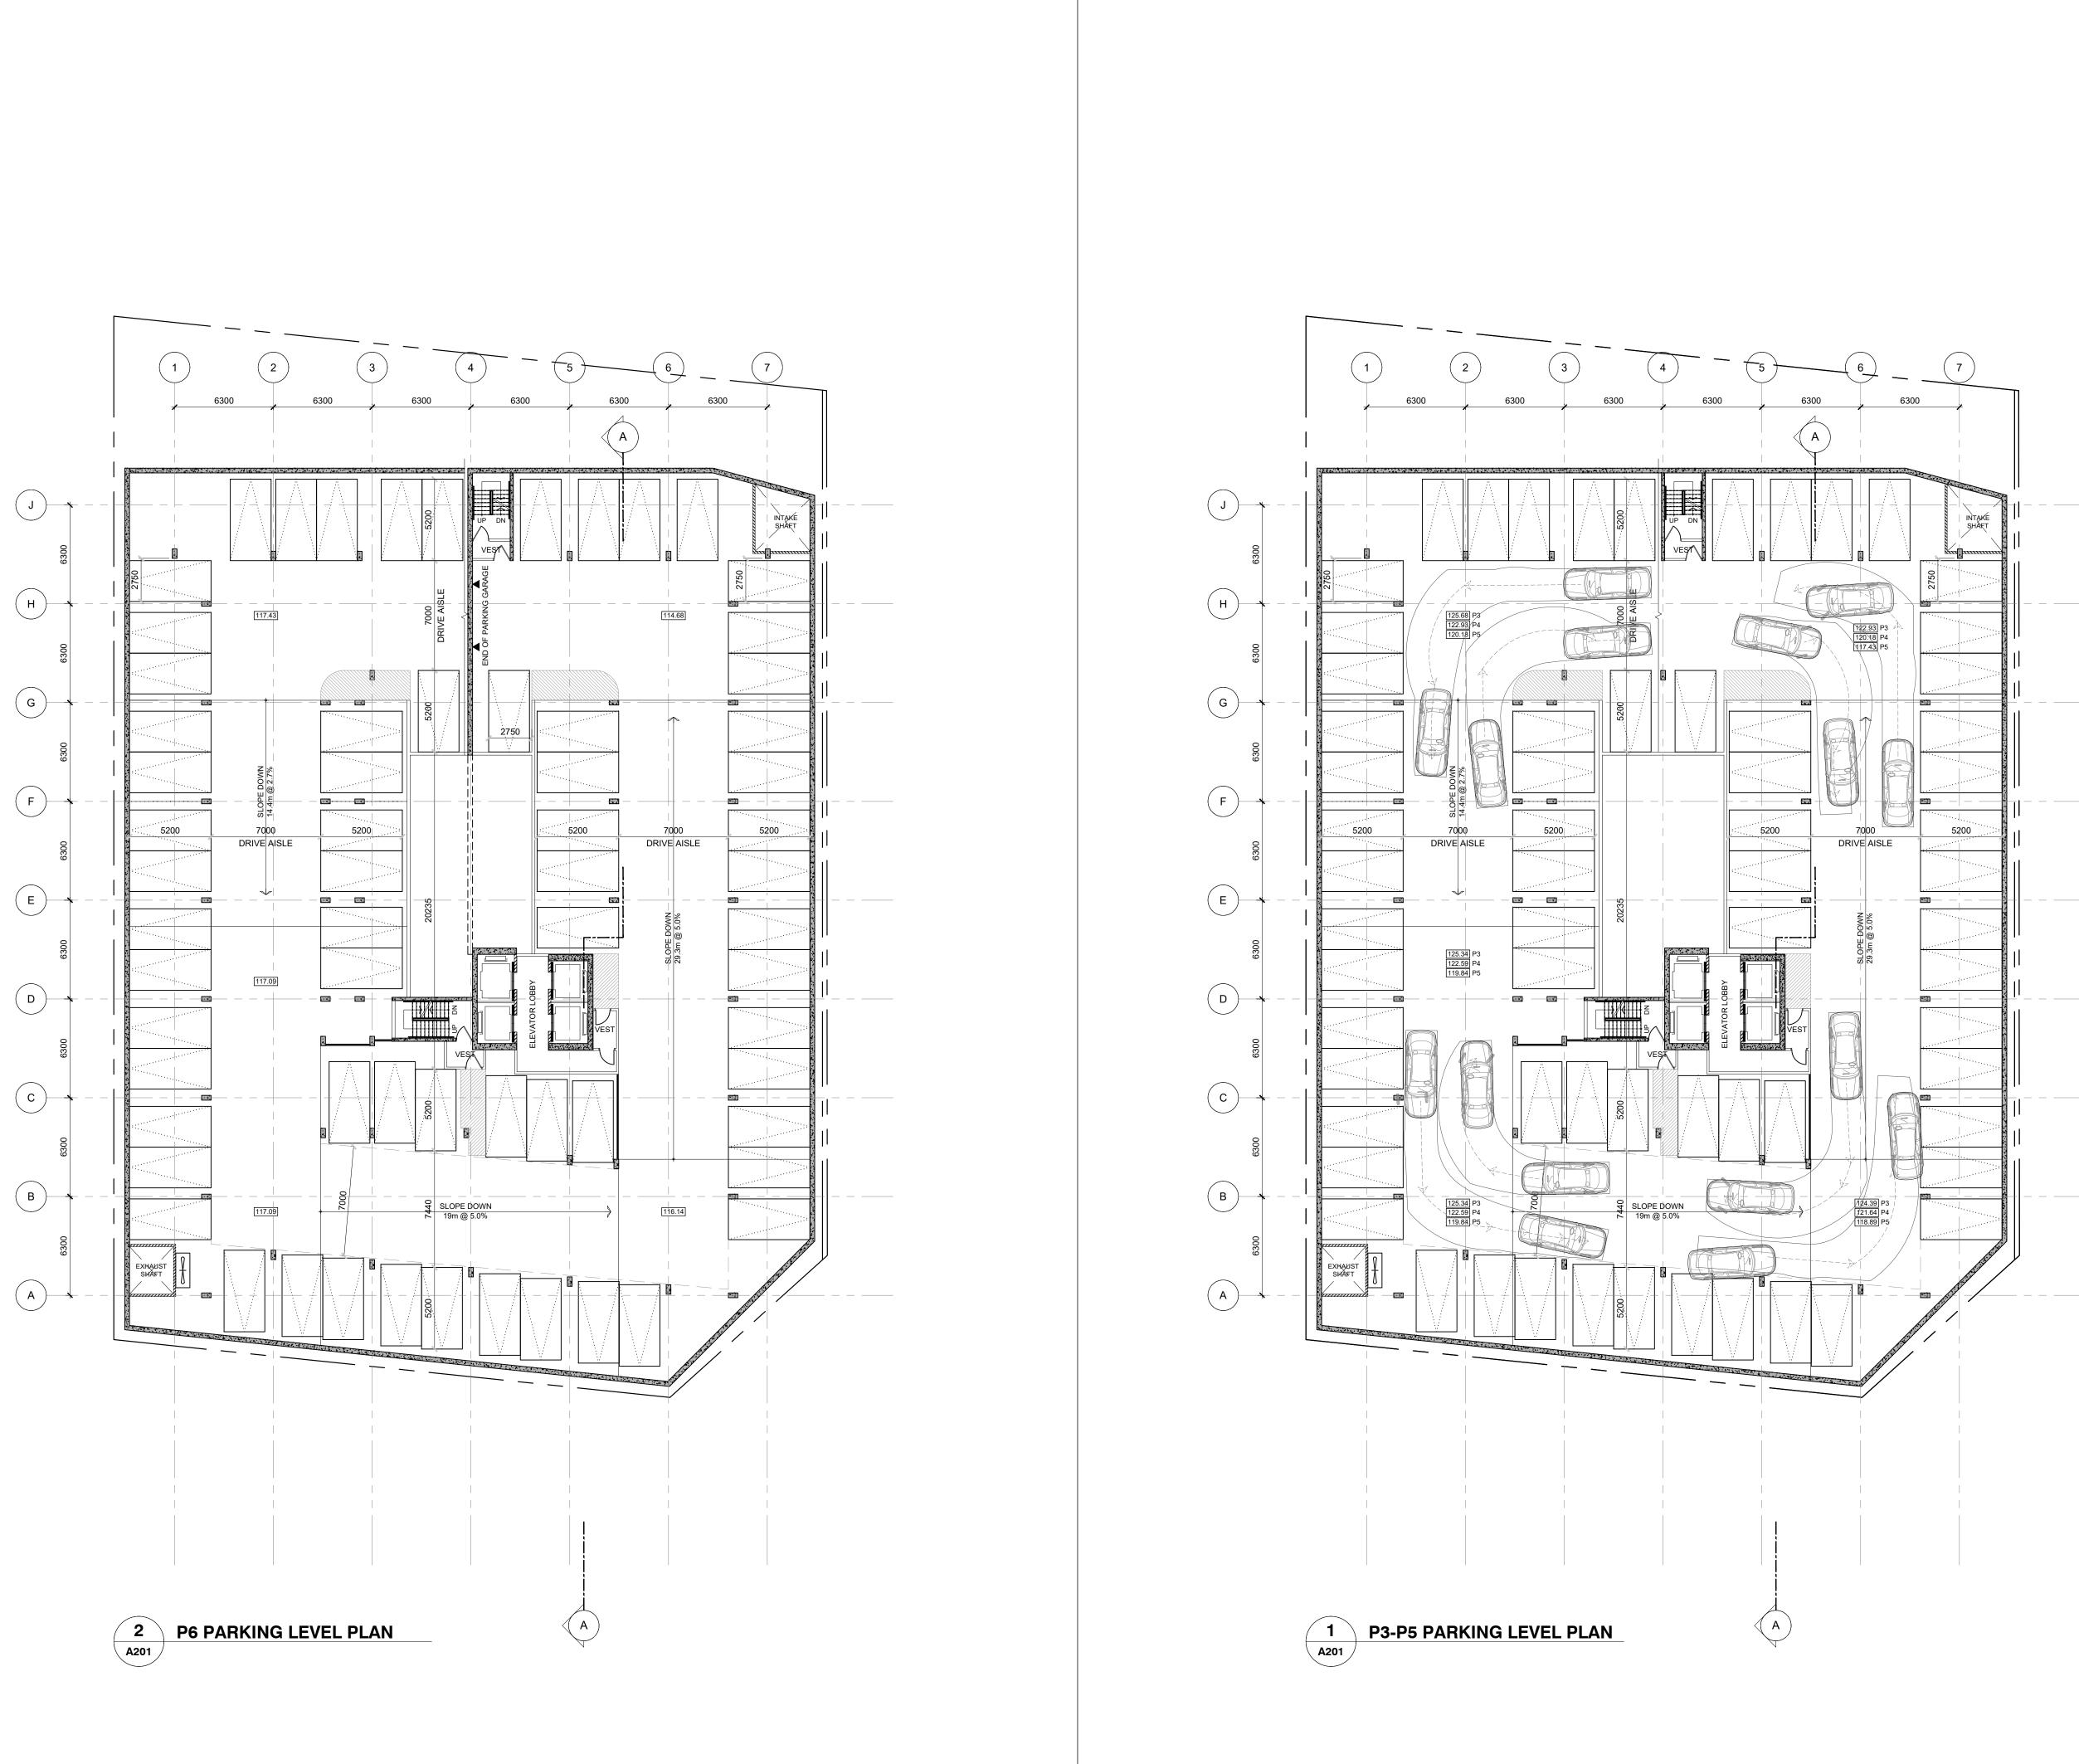

| PARKING                       |                                                                                                                                                                    |                                       |                                                     |                                   |
|-------------------------------|--------------------------------------------------------------------------------------------------------------------------------------------------------------------|---------------------------------------|-----------------------------------------------------|-----------------------------------|
| REQUIRED<br>VEHICULAR PARKING | STUDIO                                                                                                                                                             | 1 BEDROOM                             | 2 BEDROOM                                           | 3 BEDROOM                         |
|                               | 0 UNITS<br>X 1.0 PER UNIT<br>= 0                                                                                                                                   | 315 UNITS<br>X 1.25 PER UNIT<br>= 394 | 145 UNITS<br>X 1.4 PER UNIT<br>= 203                | 0 UNITS<br>X 1.75 PER UNIT<br>= 0 |
|                               | TOTAL RESIDENTIAL PARKING REC<br>TOTAL RETAIL PARKING REQUIRE                                                                                                      |                                       |                                                     |                                   |
|                               | TOTAL PROJECT PARKING REQUIF                                                                                                                                       | RED: 704                              |                                                     |                                   |
| PROVIDED<br>VEHICULAR PARKING | RESIDENT                                                                                                                                                           | VISITOR                               |                                                     |                                   |
|                               | 460 UNITS<br>X .67 PER UNIT<br>= 312                                                                                                                               | 460 UNITS<br>X 0.1 PER UNIT<br>= 46   |                                                     |                                   |
|                               | TOTAL RESIDENTIAL PARKING PRO<br>TOTAL VISITOR/RETAIL PARKING P                                                                                                    |                                       |                                                     |                                   |
|                               | TOTAL PROJECT PARKING PROVID                                                                                                                                       | DED: 359 OVER 6 LEV                   | ELS OF UNDERGROUND PAR                              | KING                              |
| BICYCLE PARKING               | RESIDENTIAL LONG TERM BICYCLI<br>460 UNITS X *0.7 PER UNIT = 322<br>RESIDENTIAL SHORT TERM BICYC<br>460 UNITS X *0.08 PER UNIT = 37                                |                                       | * BICYLCE PARKING RATES<br>**ALL BICYCLE PARKING SP |                                   |
|                               | TOTAL RESIDENTIAL BICYCLE PAI                                                                                                                                      | RKING REQUIRED = **359 SPACES         |                                                     |                                   |
|                               | RETAIL LONG TERM BICYCLE PARK<br>0.10 PER 100m <sup>2</sup> OF RETAIL = *0.10 X<br>RETAIL SHORT TERM BICYCLE PAR<br>0.25 PER 100m <sup>2</sup> OF RETAIL = *0.25 X | X (272.09/100) = 1<br>RKING REQUIRED: |                                                     |                                   |
|                               | TOTAL RETAIL BICYCLE PARKING                                                                                                                                       | REQUIRED = **1 SPACES                 |                                                     |                                   |