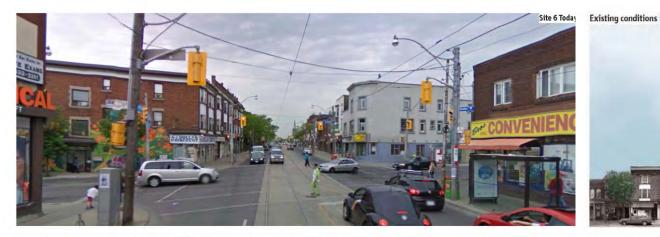

# **Dundas West BIA Urban Design Study**

Toronto . Canada . &Co . 2010

Mid-rise replacement to an existing block