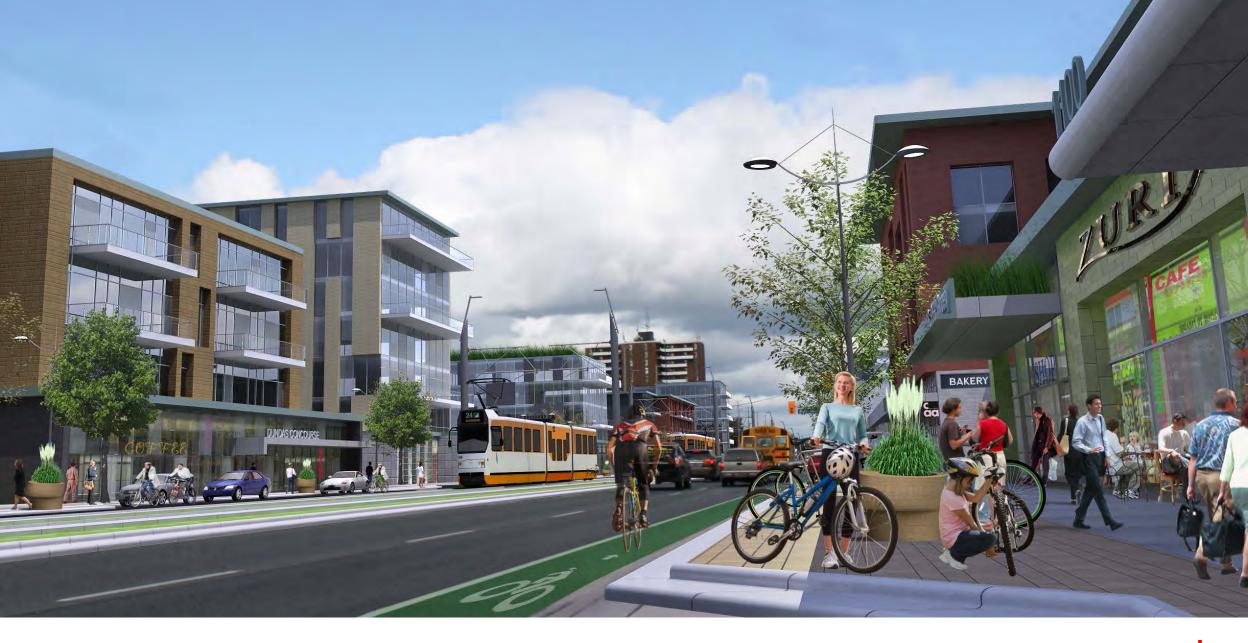

# **Dundas West BIA Urban Design Study**

Toronto . Canada . &Co . 2010

Mid-rise replacement to an existing block

#### 7.1.2 Mid-rise replacement to an existing block

- Yes, increase the density but keep things to scale. Eg. 6 storey beside 3 story rather than 10 storey, etc
- \* Where is Dundas West?
- \* Replacement need it here
- \* No, would rather the Tower or no change
- \* My business couldn't afford the rent