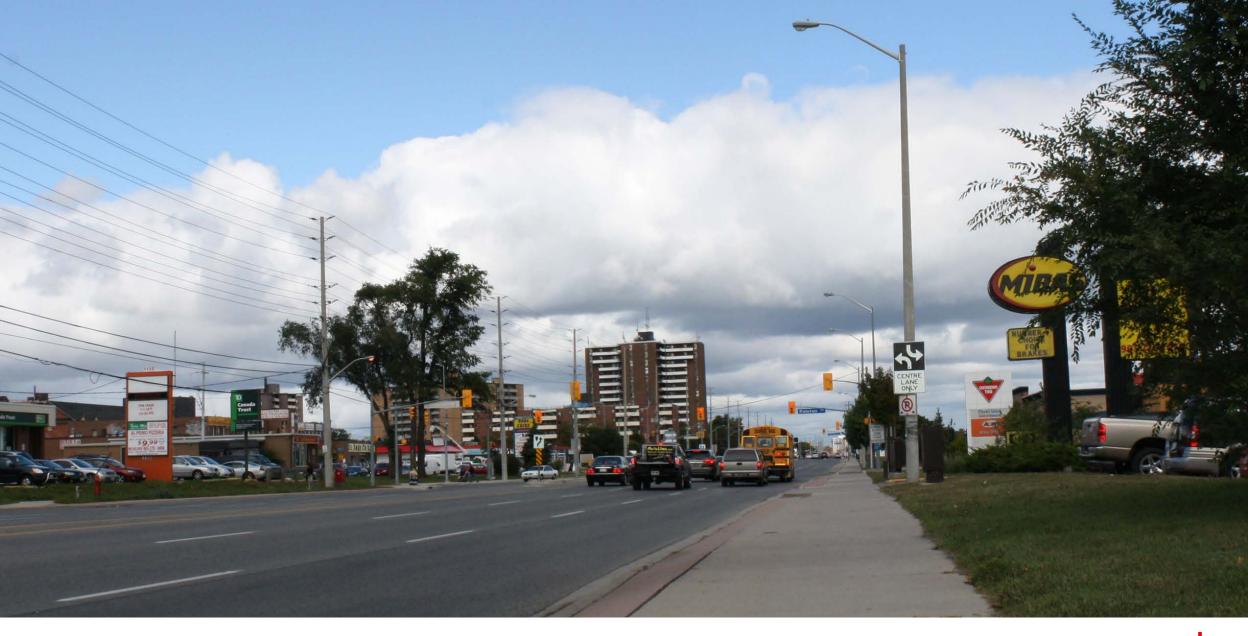

# **Dundas West BIA Urban Design Study**

Toronto . Canada . &Co . 2010

Mid-rise replacement to an existing block

#### 7.1.2 Mid-rise replacement to an existing block

- Yes, increase the density but keep things to scale. Eg. 6 storey beside 3 story rather than 10 storey, etc
- \* Where is Dundas West?
- \* Replacement need it here
- \* No, would rather the Tower or no change
- \* My business couldn't afford the rent