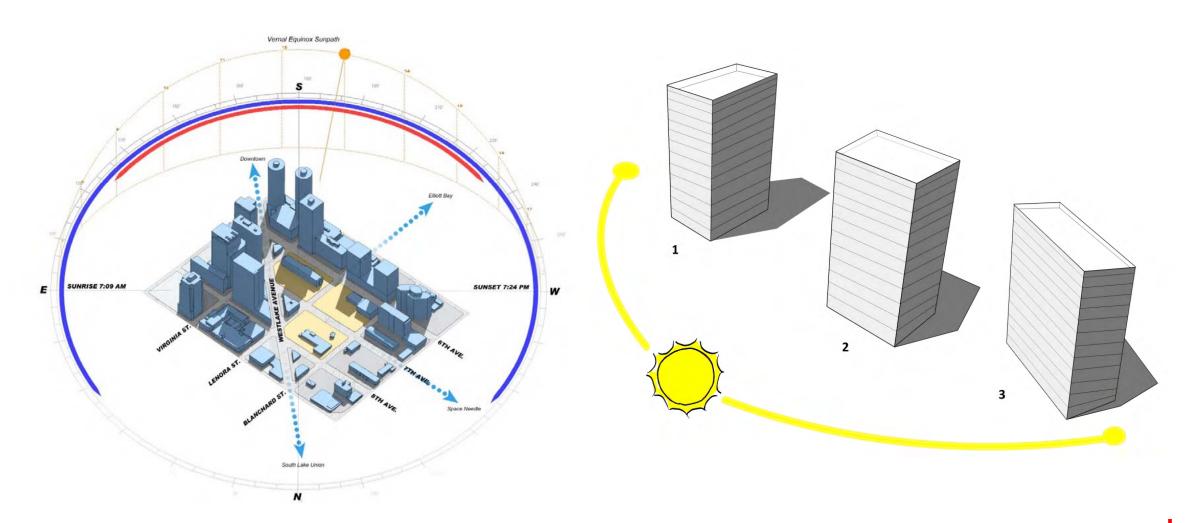

#### **Block Scale: Solar Orientation and Screening**

#### Street Blocks and Scale

**Block Scale: Solar Orientation and Screening** 