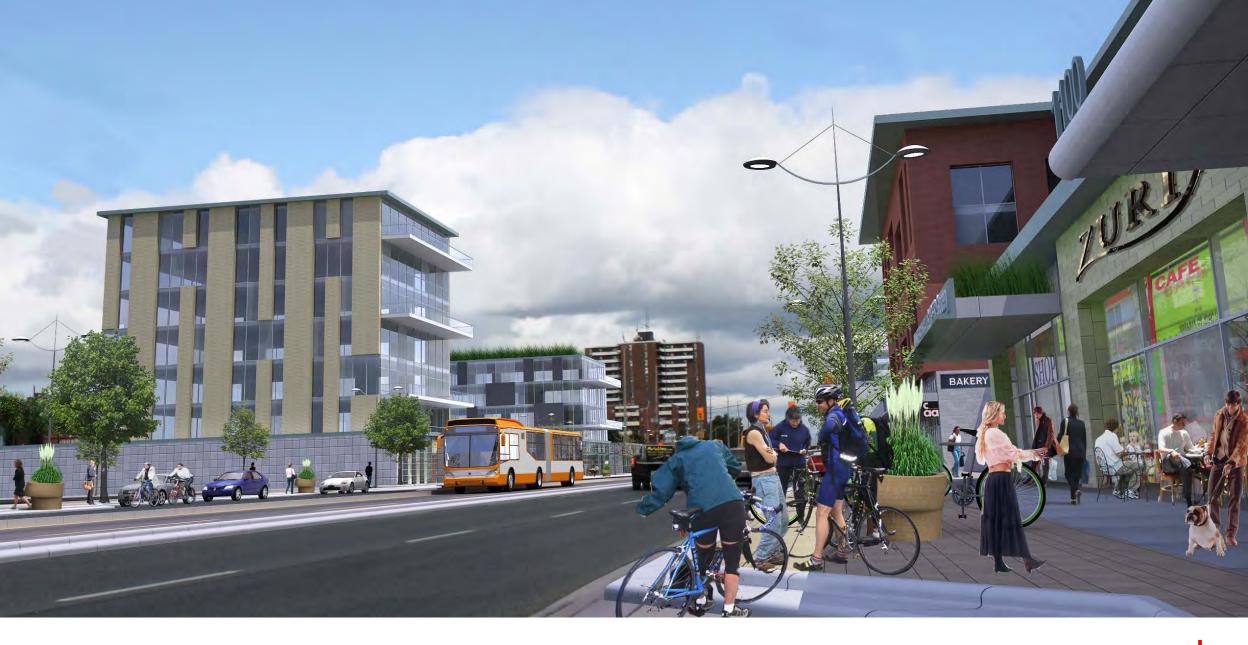

# **Dundas West BIA Urban Design Study**

Toronto . Canada . &Co . 2010

Mid-rise replacement to an existing block

#### 7.1.2 Mid-rise replacement to an existing block

- Yes, increase the density but keep things to scale. Eg. 6 storey beside 3 story rather than 10 storey, etc
- \* Where is Dundas West?
- \* Replacement need it here
- \* No, would rather the Tower or no change
- \* My business couldn't afford the rent