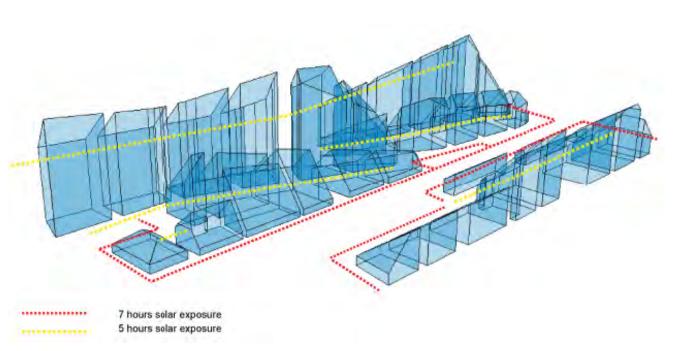

#### **Block Scale: Solar Orientation and Screening**

#### Street Blocks and Scale

**Block Scale: Solar Orientation and Screening** 

#### Street Blocks and Scale

Block Scale: Sunlight standards for key parks and open spaces