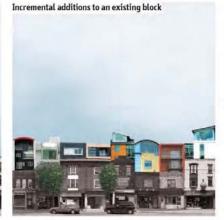

#### 7.1.1 Incremental additions to an existing block

- \* No, looks really cheap & junky
- Depends on it's done. The current picture does not look like it matches with old buildings well
- \* I like the intent of this to avoid the stretch looking