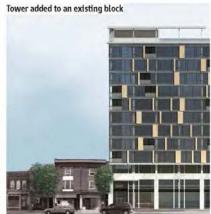

#### 7.1.3 Tower added to an existing block

- \* Yes, In some places this could work
- \* Yes, if it has retail on the main/ground floor
- \* Only on selected sites, but am not opposed to this.
- \* Yes, if we save some of the older shops