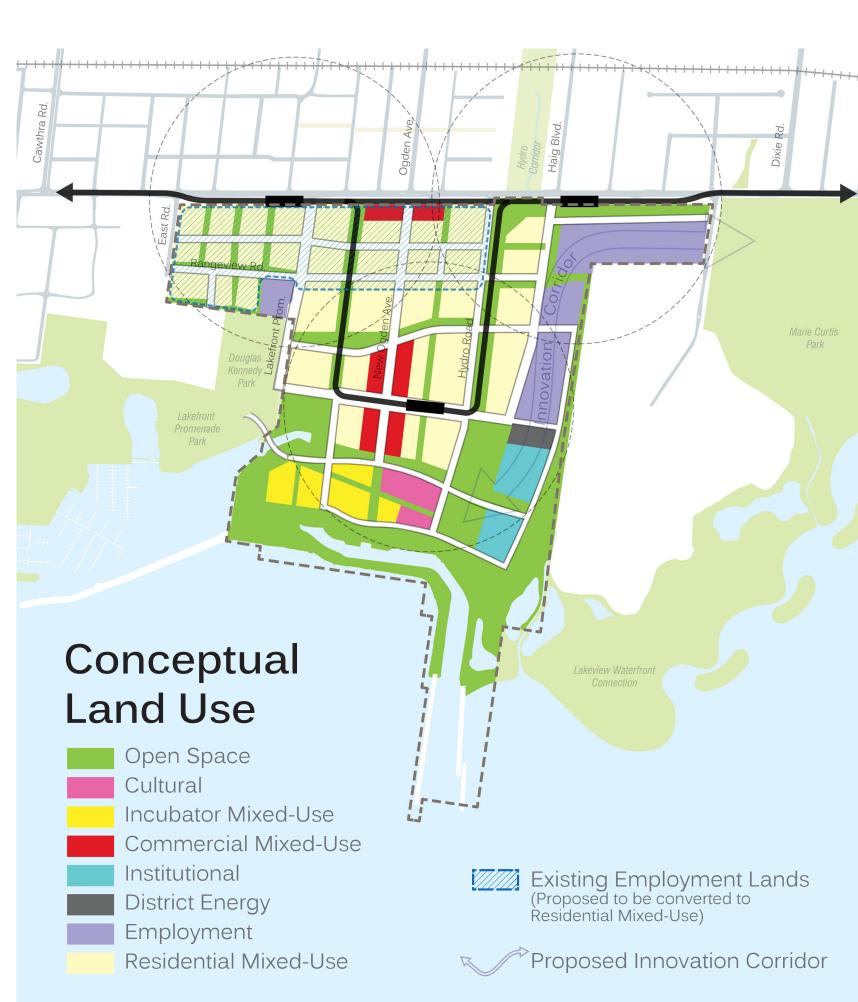

### **Employment Uses**

(5 minutes)

Adjacent to the G.E. Booth Wastewater Treatment Plant there is a mandatory 150m buffer zone where no sensitive uses, such as residential, can be placed. Our strategy is to locate an "Employment and Innovation Corridor" within this area, and to convert the current employment area to residential mixed-use.