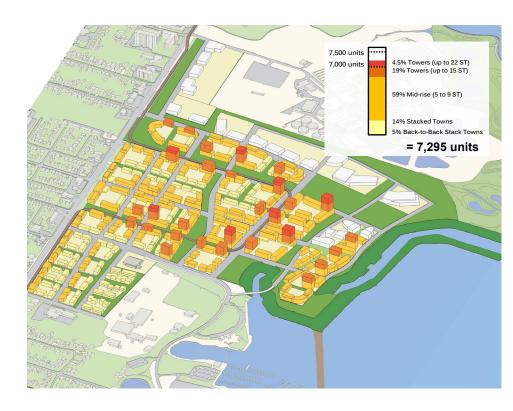

### Population & Employment Density Assumptions

Considering the City's Official Plan and Regional Population Forecasts, as well as the Ministry of Transportation (MTO) Transit-Supportive Guidelines, the target for Inspiration Lakeview is between 7,000 - 7,500 units and a 2:1 to 1:2 population to employment ratio.

#### **Built Form Targets**

To meet these Population Density Assumptions and keeping with a predominately mid-rise built form, the following housing type targets are proposed. We are not looking to re-create the heights and densities seen in the Downtown.