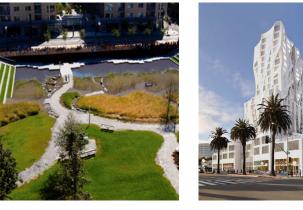

### The Lakefront (5 minutes)

| 3 a) Has an appropriate amount of green space been protected | 4 a) Select the image(s) that best captures your vision for The Lakefront at Inspiration Lakeview. |                     |  |  |  |  |
|--------------------------------------------------------------|----------------------------------------------------------------------------------------------------|---------------------|--|--|--|--|
| along the water's edge?  Yes  No  We don't know              | Active with Programmed Spaces                                                                      | Boardwalks          |  |  |  |  |
| 3 b) If you selected "No" tell us why in the space below.    | Beaches                                                                                            | Passive Open Spaces |  |  |  |  |
|                                                              | b) What other types of uses, programs and/or features would you like to find along The Lakefront?  |                     |  |  |  |  |
|                                                              |                                                                                                    |                     |  |  |  |  |
|                                                              |                                                                                                    |                     |  |  |  |  |

### The Greenway (5 minutes)

| Has an appropriate amount of green space been protected to create a      | 6 a) Select the image(s) that best captures your vision for The Greenway - the north-south linkage to the water. |                                   |  |  |  |  |
|--------------------------------------------------------------------------|------------------------------------------------------------------------------------------------------------------|-----------------------------------|--|--|--|--|
| north-south green corridor, linking the community to the water?  Yes  No | Active Programmed Spaces   Active Programmed Spaces                                                              | Green Linear Park and Path System |  |  |  |  |
| We don't know 5 b) If you selected "No" tell us why in the space below.  | Gardens                                                                                                          | Passive and Natural               |  |  |  |  |
|                                                                          | 6 b) What other types of uses, programs and/or features would you like to find along The Greenway?               |                                   |  |  |  |  |
|                                                                          |                                                                                                                  |                                   |  |  |  |  |
|                                                                          |                                                                                                                  |                                   |  |  |  |  |
|                                                                          |                                                                                                                  |                                   |  |  |  |  |