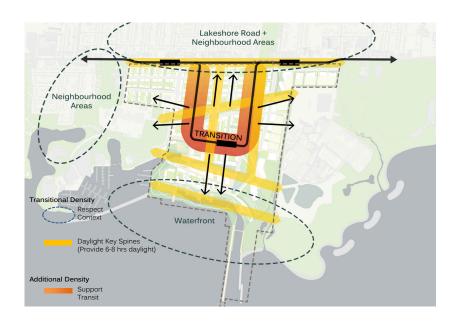

#### **Preliminary Density Strategy**

Transit-supportive development and good planning principles require that the most density and building height occur along transit lines. The protection of sunlight and skyviews have also been considered.

# Density, Built Form, and Heights (5 minutes)

| <ul> <li>1 a) The Plan distributes the density appropriately to meet Inspiration Lakeview's density target.</li> <li>Agree</li> <li>Disagree</li> <li>We don't know</li> </ul> | <ul> <li>2 a) The Plan provides an appropriate mix of housing types (i.e. townhouse, stacked townhouse, mid-rise and some taller buildings) to meet the density target.</li> <li>Agree</li> <li>Disagree</li> <li>We don't know</li> </ul> | 3 a) Transit-supportive development and good planning principles require that the most density and building height occur along transit lines. The increased heights and densities along the proposed BRT/LRT transit alignment are appropriate.  Agree  Disagree  We don't know |
|--------------------------------------------------------------------------------------------------------------------------------------------------------------------------------|--------------------------------------------------------------------------------------------------------------------------------------------------------------------------------------------------------------------------------------------|---------------------------------------------------------------------------------------------------------------------------------------------------------------------------------------------------------------------------------------------------------------------------------|
| 1 b) If you selected "Disagree" tell us why in the space below.                                                                                                                | 2 b) If you selected "Disagree" tell us why in the space below.                                                                                                                                                                            | 3 b) If you selected "Disagree" tell us why in the space below.                                                                                                                                                                                                                 |