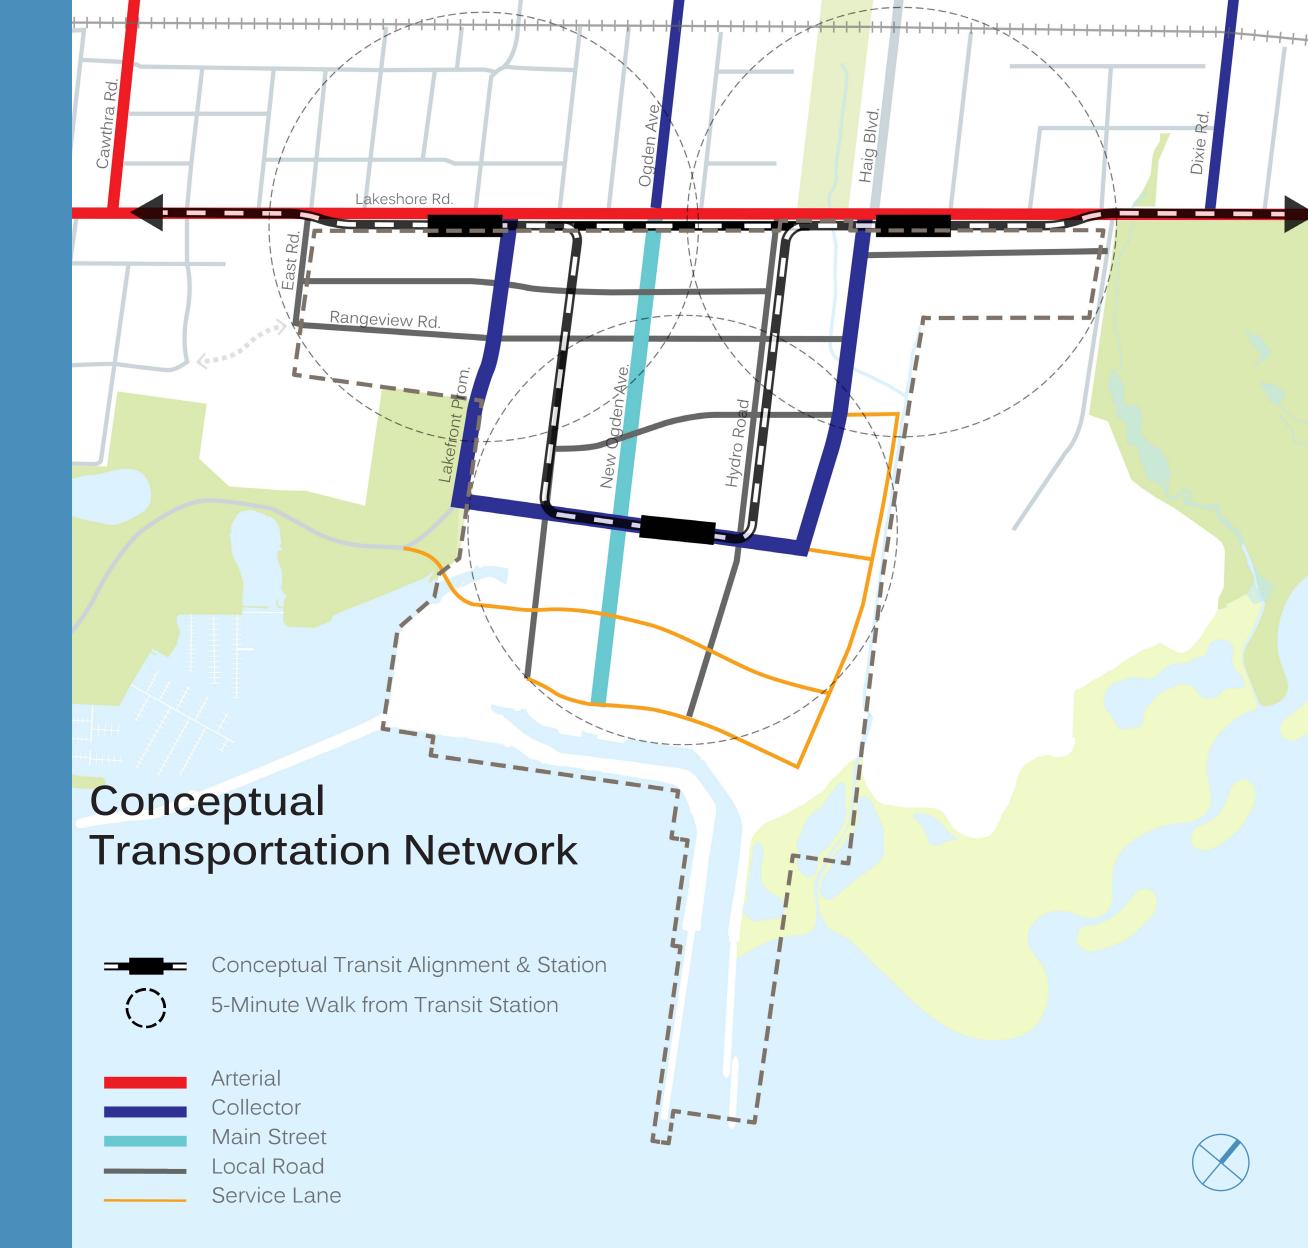

# 02 Movement & Transportation

**Vision Statement:** 

Lakeview will be developed as a transit-supportive community.

A new street network will be created that supports transit, walking and cycling options.

A dedicated loop for a future BRT/LRT should be provided.

# Street & Cycling Network (15 minutes)

| 1 a) The preferred transit option benefits both the existing and new Lakeview communities. | 2 a) Do you support the new conceptual transportation network? | 3) | How should bike lanes be provided at Inspiration Lakeview?                                                                                      |
|--------------------------------------------------------------------------------------------|----------------------------------------------------------------|----|-------------------------------------------------------------------------------------------------------------------------------------------------|
| Yes                                                                                        | Yes                                                            |    | Dedicated On-Street Bike Lanes                                                                                                                  |
| No                                                                                         | No                                                             |    |                                                                                                                                                 |
| We don't know                                                                              | We don't know                                                  |    | Curb-side Bike Lanes                                                                                                                            |
| 1 b) If you selected "No" tell us why in the space below.                                  | 2 b) If you selected "No" tell us why in the space below.      |    |                                                                                                                                                 |
|                                                                                            |                                                                |    | Off-Road Cycle Paths                                                                                                                            |
|                                                                                            |                                                                | 4) | Help us develop the cycling network for Inspiration Lakeview. Use the map on the opposite page to identify where you think bike lanes should be |

integrated.