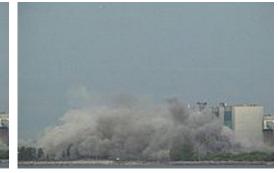

### Commemorating the '4 Sisters'

(10 minutes)

| 4 a) | To meet the density target, some taller buildings will be necessary at Inspiration Lakeview. For these select buildings, a height range of 15 | , | The 'Four Sisters' - the four stacks of the former Lakeview Generating Station - once served as a landmark for the Inspiration Lakeview site. How should the '4 Sisters' be commemorated on the site? Through built form? Public art? |
|------|-----------------------------------------------------------------------------------------------------------------------------------------------|---|---------------------------------------------------------------------------------------------------------------------------------------------------------------------------------------------------------------------------------------|
|      | to 22 storeys is appropriate.                                                                                                                 |   | Please list your ideas below, or draw your ideas on the opposite page.                                                                                                                                                                |
|      | Agree                                                                                                                                         |   |                                                                                                                                                                                                                                       |
|      | Disagree                                                                                                                                      |   |                                                                                                                                                                                                                                       |
|      | We don't know                                                                                                                                 |   |                                                                                                                                                                                                                                       |
|      |                                                                                                                                               |   |                                                                                                                                                                                                                                       |
| 1 h) | If you selected "Disagree" tell us                                                                                                            |   |                                                                                                                                                                                                                                       |
| 40)  | why in the space below.                                                                                                                       |   |                                                                                                                                                                                                                                       |
|      |                                                                                                                                               |   |                                                                                                                                                                                                                                       |
|      |                                                                                                                                               |   |                                                                                                                                                                                                                                       |
|      |                                                                                                                                               |   |                                                                                                                                                                                                                                       |
|      |                                                                                                                                               |   |                                                                                                                                                                                                                                       |
|      |                                                                                                                                               |   |                                                                                                                                                                                                                                       |
|      |                                                                                                                                               |   |                                                                                                                                                                                                                                       |