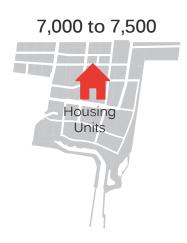

### Population & Employment Density Assumptions

Considering the City's Official Plan and Regional Population Forecasts, as well as the Ministry of Transportation (MTO) Transit-Supportive Guidelines, the target for Inspiration Lakeview is between 7,000 - 7,500 units and a 2:1 to 1:2 population to employment ratio.