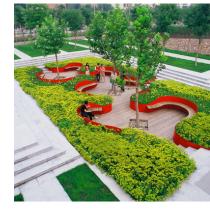

### The Lakefront (5 minutes)

| 3 a) Has an appropriate amount of green space been protected | 4 a) Select the image(s) that best captures your vision for The Lakefront at Inspiration Lakeview. |                     |  |  |  |  |
|--------------------------------------------------------------|----------------------------------------------------------------------------------------------------|---------------------|--|--|--|--|
| along the water's edge?  Yes  No  We don't know              | Active with Programmed Spaces                                                                      | Boardwalks          |  |  |  |  |
| 3 b) If you selected "No" tell us why in the space below.    | Beaches                                                                                            | Passive Open Spaces |  |  |  |  |
|                                                              | b) What other types of uses, programs and/or features would you like to find along The Lakefront?  |                     |  |  |  |  |
|                                                              |                                                                                                    |                     |  |  |  |  |
|                                                              |                                                                                                    |                     |  |  |  |  |