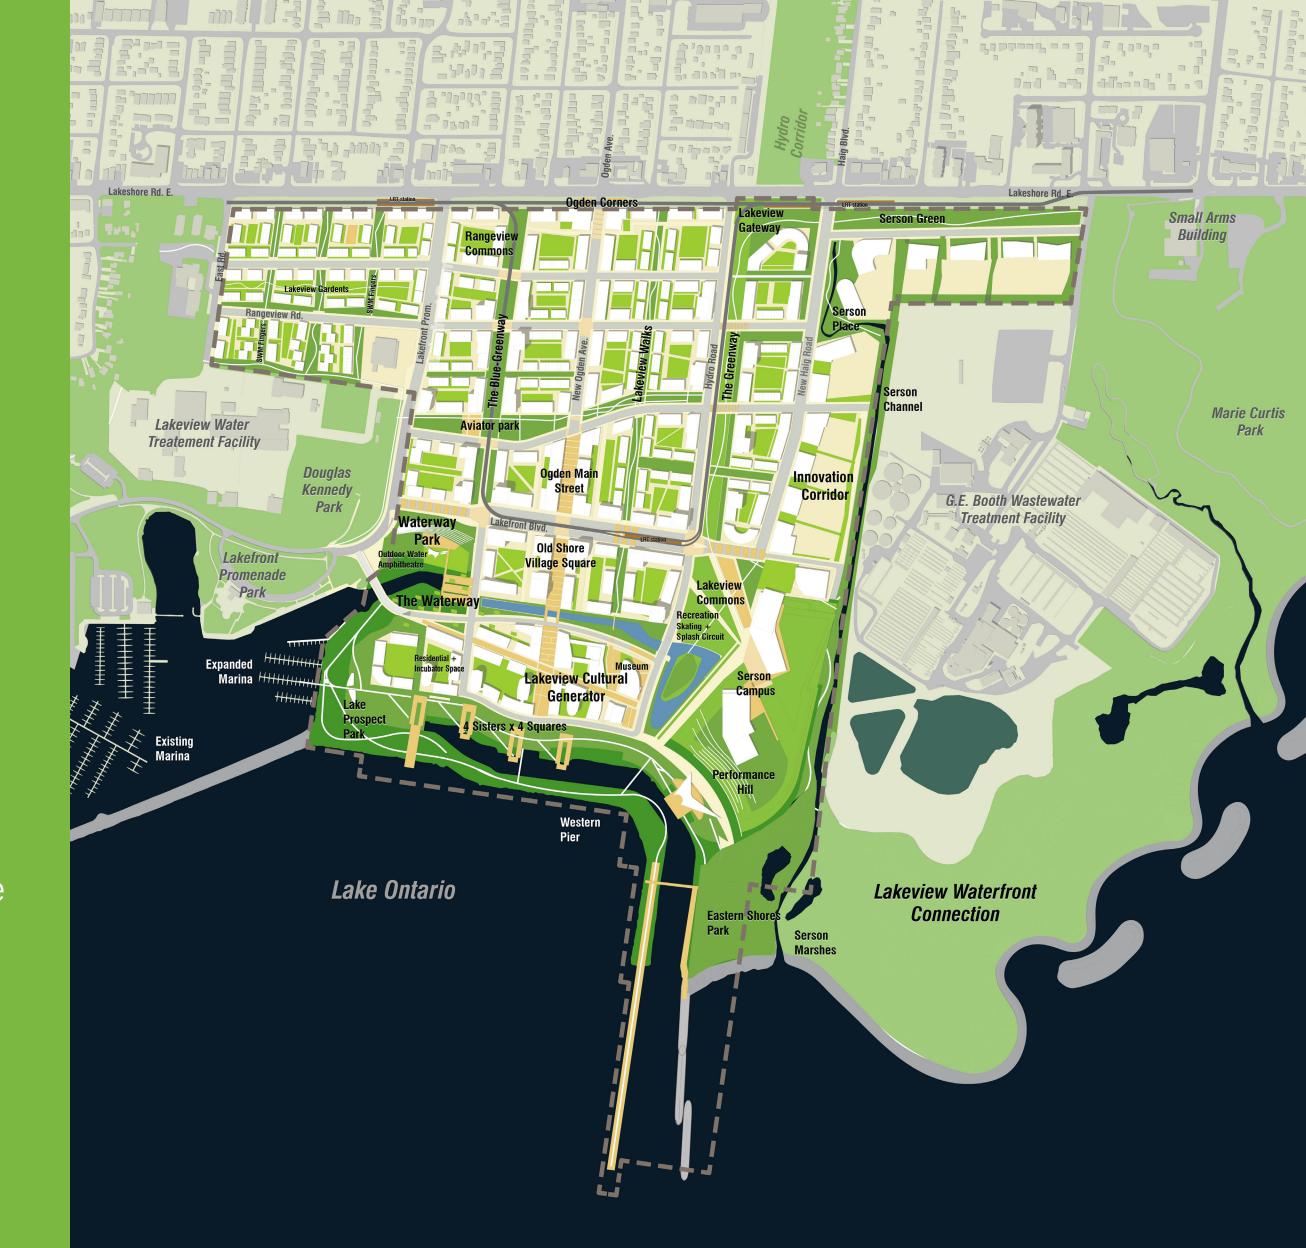

# The Open Space Network (5 minutes)

| 1) | What are your favourite elements of the open space network? |        | 2 a) What could be improved?    |
|----|-------------------------------------------------------------|--------|---------------------------------|
|    |                                                             | -      |                                 |
|    |                                                             | -      |                                 |
|    |                                                             | -      |                                 |
|    |                                                             | -      |                                 |
|    |                                                             | -<br>- | 2 b) Is there anything missing? |
|    |                                                             | -      |                                 |
|    |                                                             | -      |                                 |
|    |                                                             | -      |                                 |
|    |                                                             | -      |                                 |

### The Lakefront (5 minutes)

| 3 a) Has an appropriate amount of green space been protected | 4 a) Select the image(s) that best captures your vision for The Lakefront at Inspiration Lakeview. |                     |  |  |  |  |
|--------------------------------------------------------------|----------------------------------------------------------------------------------------------------|---------------------|--|--|--|--|
| along the water's edge?  Yes  No  We don't know              | Active with Programmed Spaces                                                                      | Boardwalks          |  |  |  |  |
| 3 b) If you selected "No" tell us why in the space below.    | Beaches                                                                                            | Passive Open Spaces |  |  |  |  |
|                                                              | b) What other types of uses, programs and/or features would you like to find along The Lakefront?  |                     |  |  |  |  |
|                                                              |                                                                                                    |                     |  |  |  |  |
|                                                              |                                                                                                    |                     |  |  |  |  |

### The Greenway (5 minutes)

| Has an appropriate amount of green space been protected to create a      | 6 a) Select the image(s) that best captures your vision for The Greenway - the north-south linkage to the water. |                                   |  |  |  |  |
|--------------------------------------------------------------------------|------------------------------------------------------------------------------------------------------------------|-----------------------------------|--|--|--|--|
| north-south green corridor, linking the community to the water?  Yes  No | Active Programmed Spaces   Active Programmed Spaces                                                              | Green Linear Park and Path System |  |  |  |  |
| We don't know 5 b) If you selected "No" tell us why in the space below.  | Gardens                                                                                                          | Passive and Natural               |  |  |  |  |
|                                                                          | 6 b) What other types of uses, programs and/or features would you like to find along The Greenway?               |                                   |  |  |  |  |
|                                                                          |                                                                                                                  |                                   |  |  |  |  |
|                                                                          |                                                                                                                  |                                   |  |  |  |  |
|                                                                          |                                                                                                                  |                                   |  |  |  |  |

### **Employment Uses**

(5 minutes)

Adjacent to the G.E. Booth Wastewater Treatment Plant there is a mandatory 150m buffer zone where no sensitive uses, such as residential, can be placed. Our strategy is to locate an "Employment and Innovation Corridor" within this area, and to convert the current employment area to residential mixed-use.